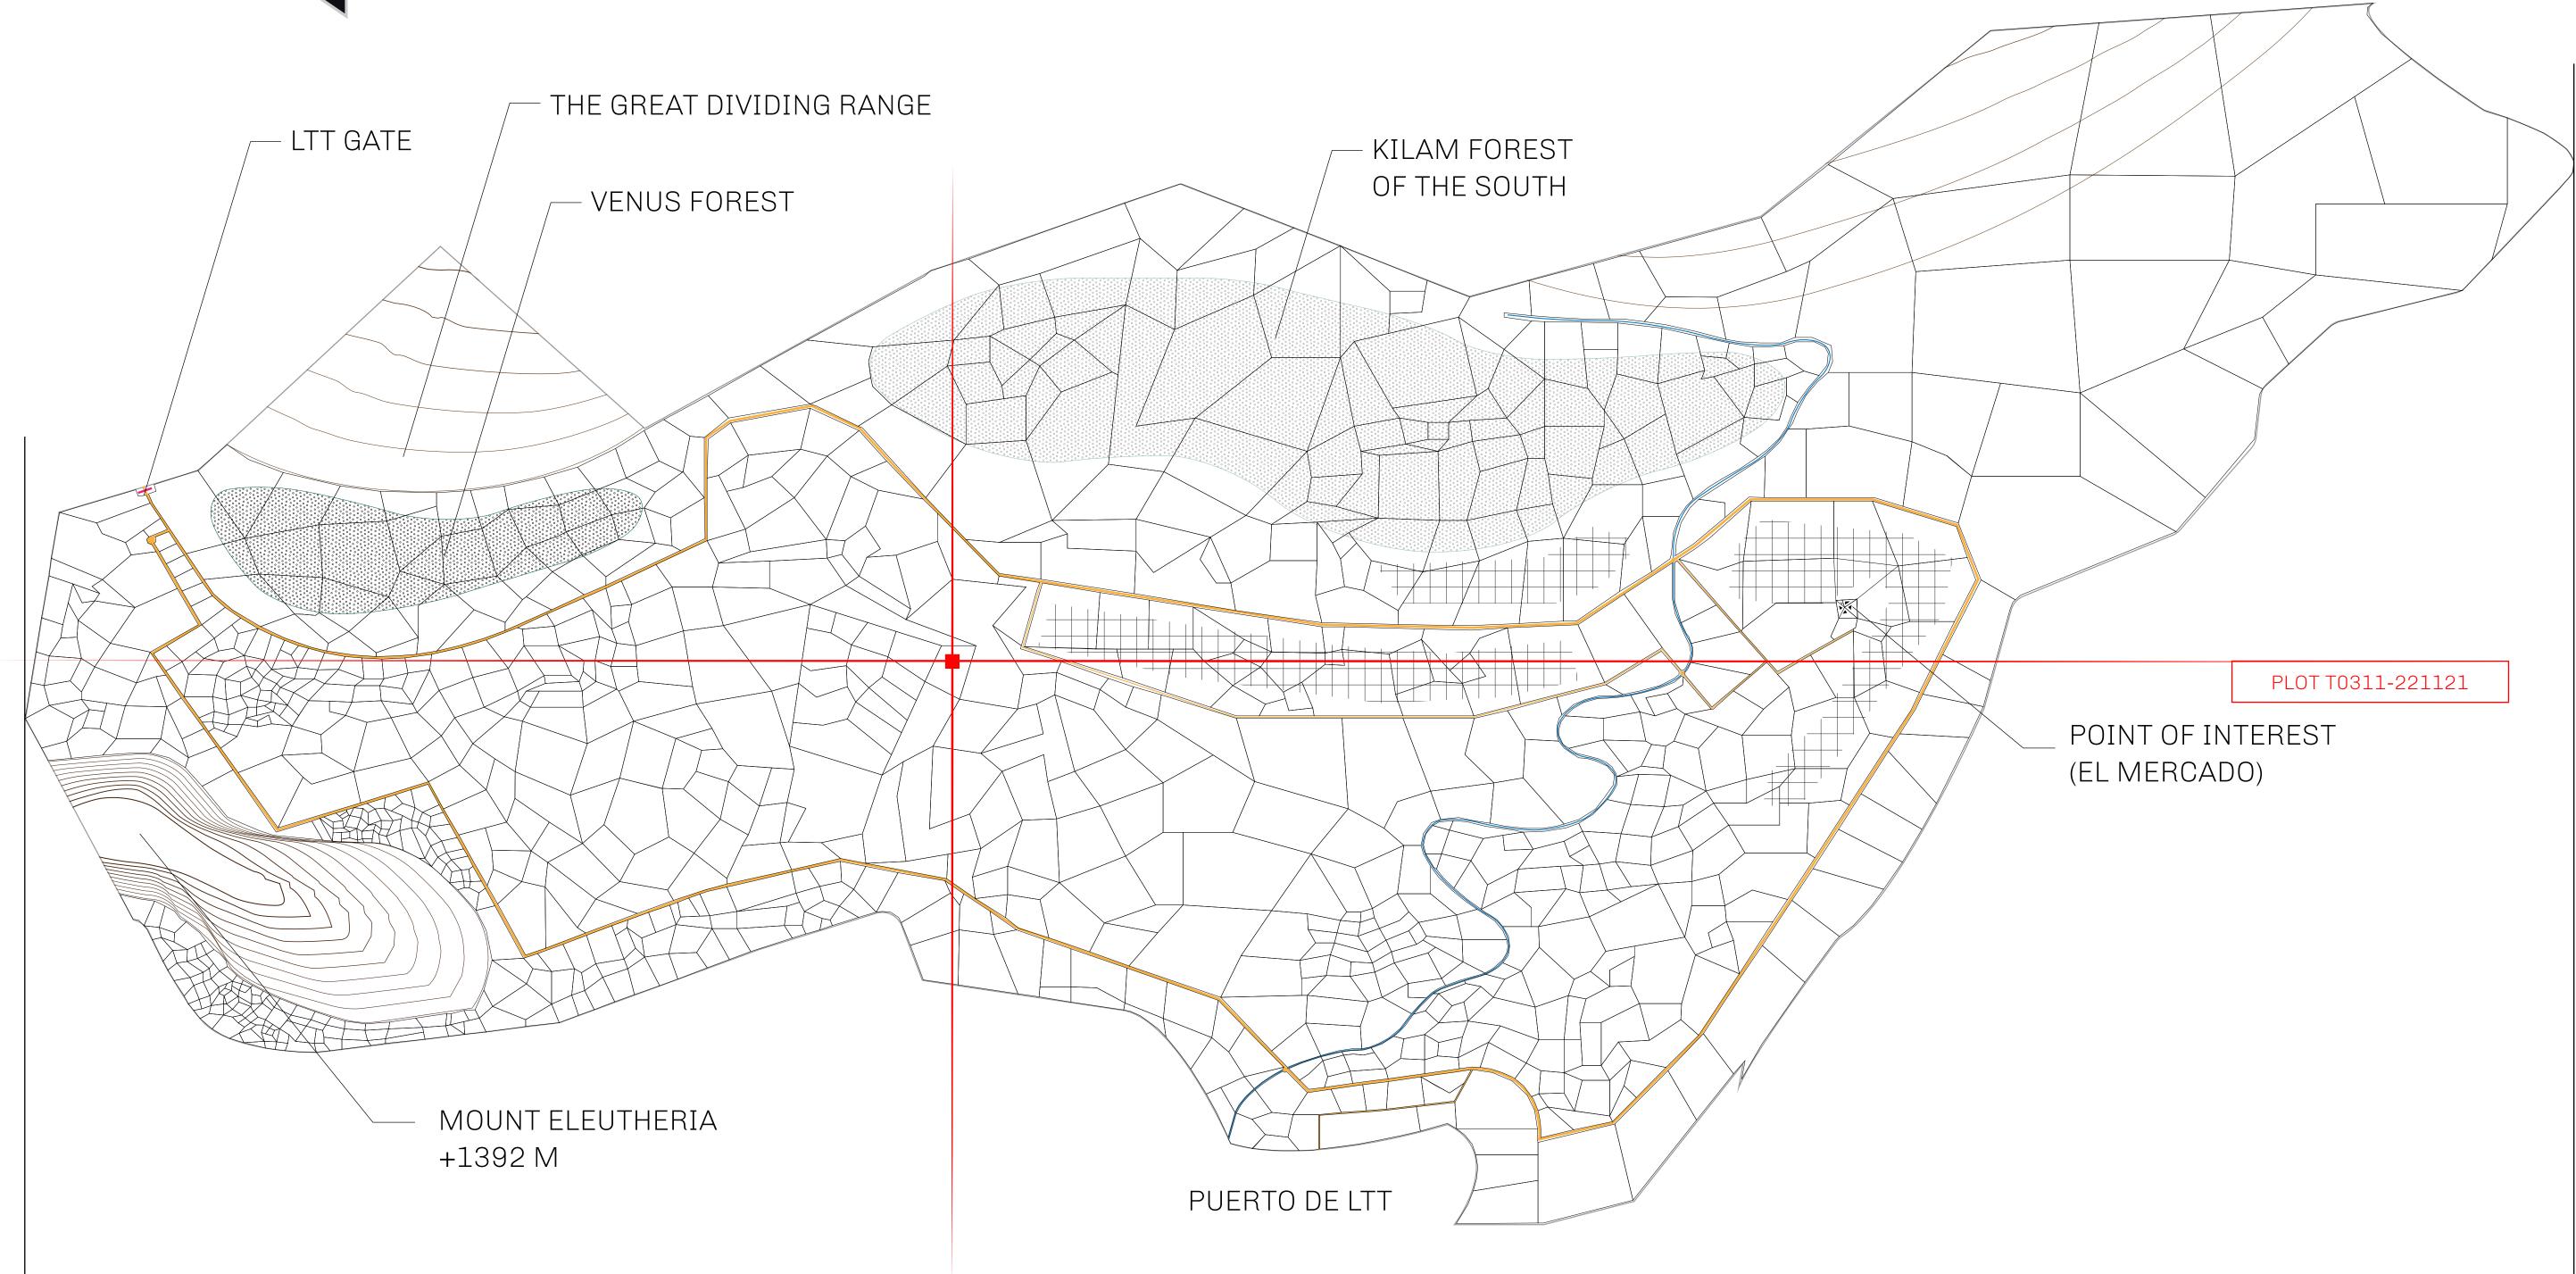

## THE SPANISH ARMADA

The most flamboyant of all of the states, this Spanish-speaking territory houses a clash of cultures. From the LTT trades in the El Mercado district to the solicitations for invites to the Great Empire, and even the traveling Caravans, it is a transient place; people are always on the move on the way to the Great Empire or a trek through the Dividing Range to the Royaume De Satoshi. Commerce uses derivations of LTT such as LTTE, LTTB, and LTTC.

## GEOGRAPHY

COASTLINE BORDERS HIGHEST POINT LOWEST POINT PLOTS SCALE

193.03 KM (119.94 MILES) OCEAN, THE GREAT EMPIRE MT ELEUTHERIA +1392 M PUERTO DE LTT O M 1045 1:50000

73.54 KM