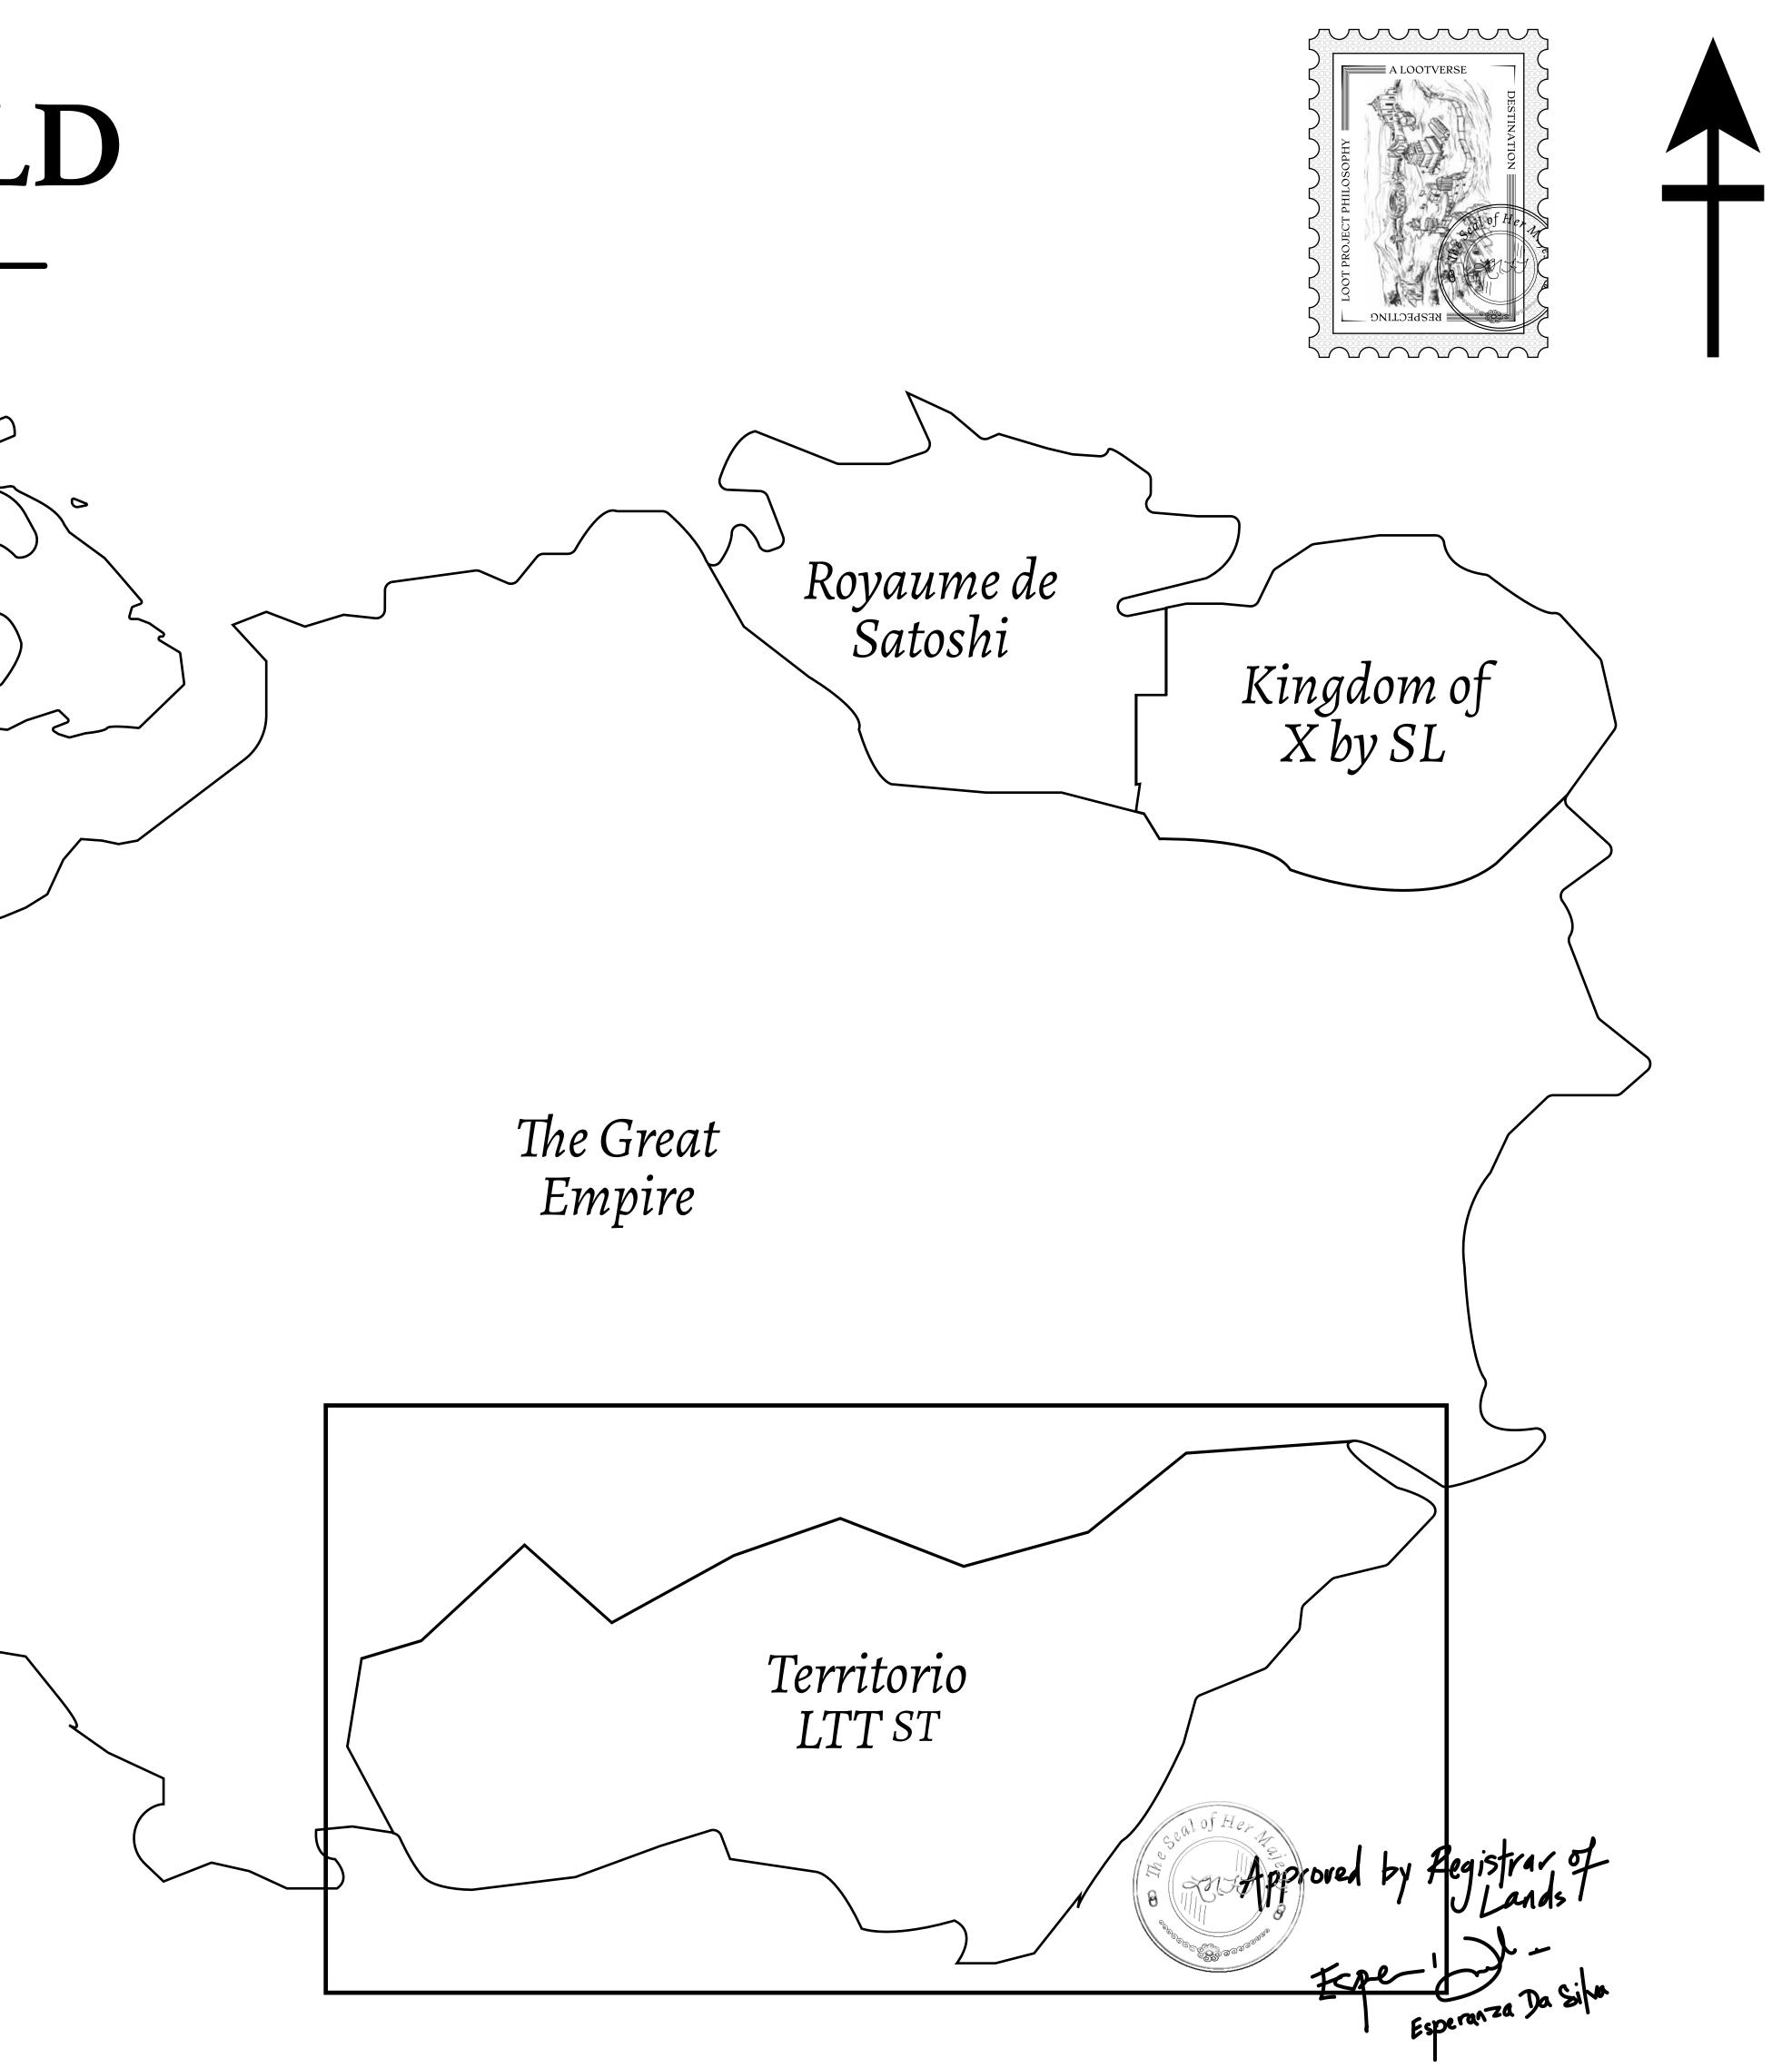

## THE SPANISH ARMADA

The most flamboyant of all of the states, this Spanish-speaking territory houses a clash of cultures. From the LTT trades in the El Mercado district to the solicitations for invites to the Great Empire, and even the traveling Caravans, it is a transient place; people are always on the move on the way to the Great Empire or a trek through the Dividing Range to the Royaume De Satoshi. Commerce uses derivations of LTT such as LTTE, LTTB, and LTTC.

## GEOGRAPHY

COASTLINE BORDERS HIGHEST POINT LOWEST POINT PLOTS SCALE

193.03 KM (119.94 MILES) OCEAN, THE GREAT EMPIRE MT ELEUTHERIA +1392 M PUERTO DE LTT O M 1045 1:50000

73.54 KM