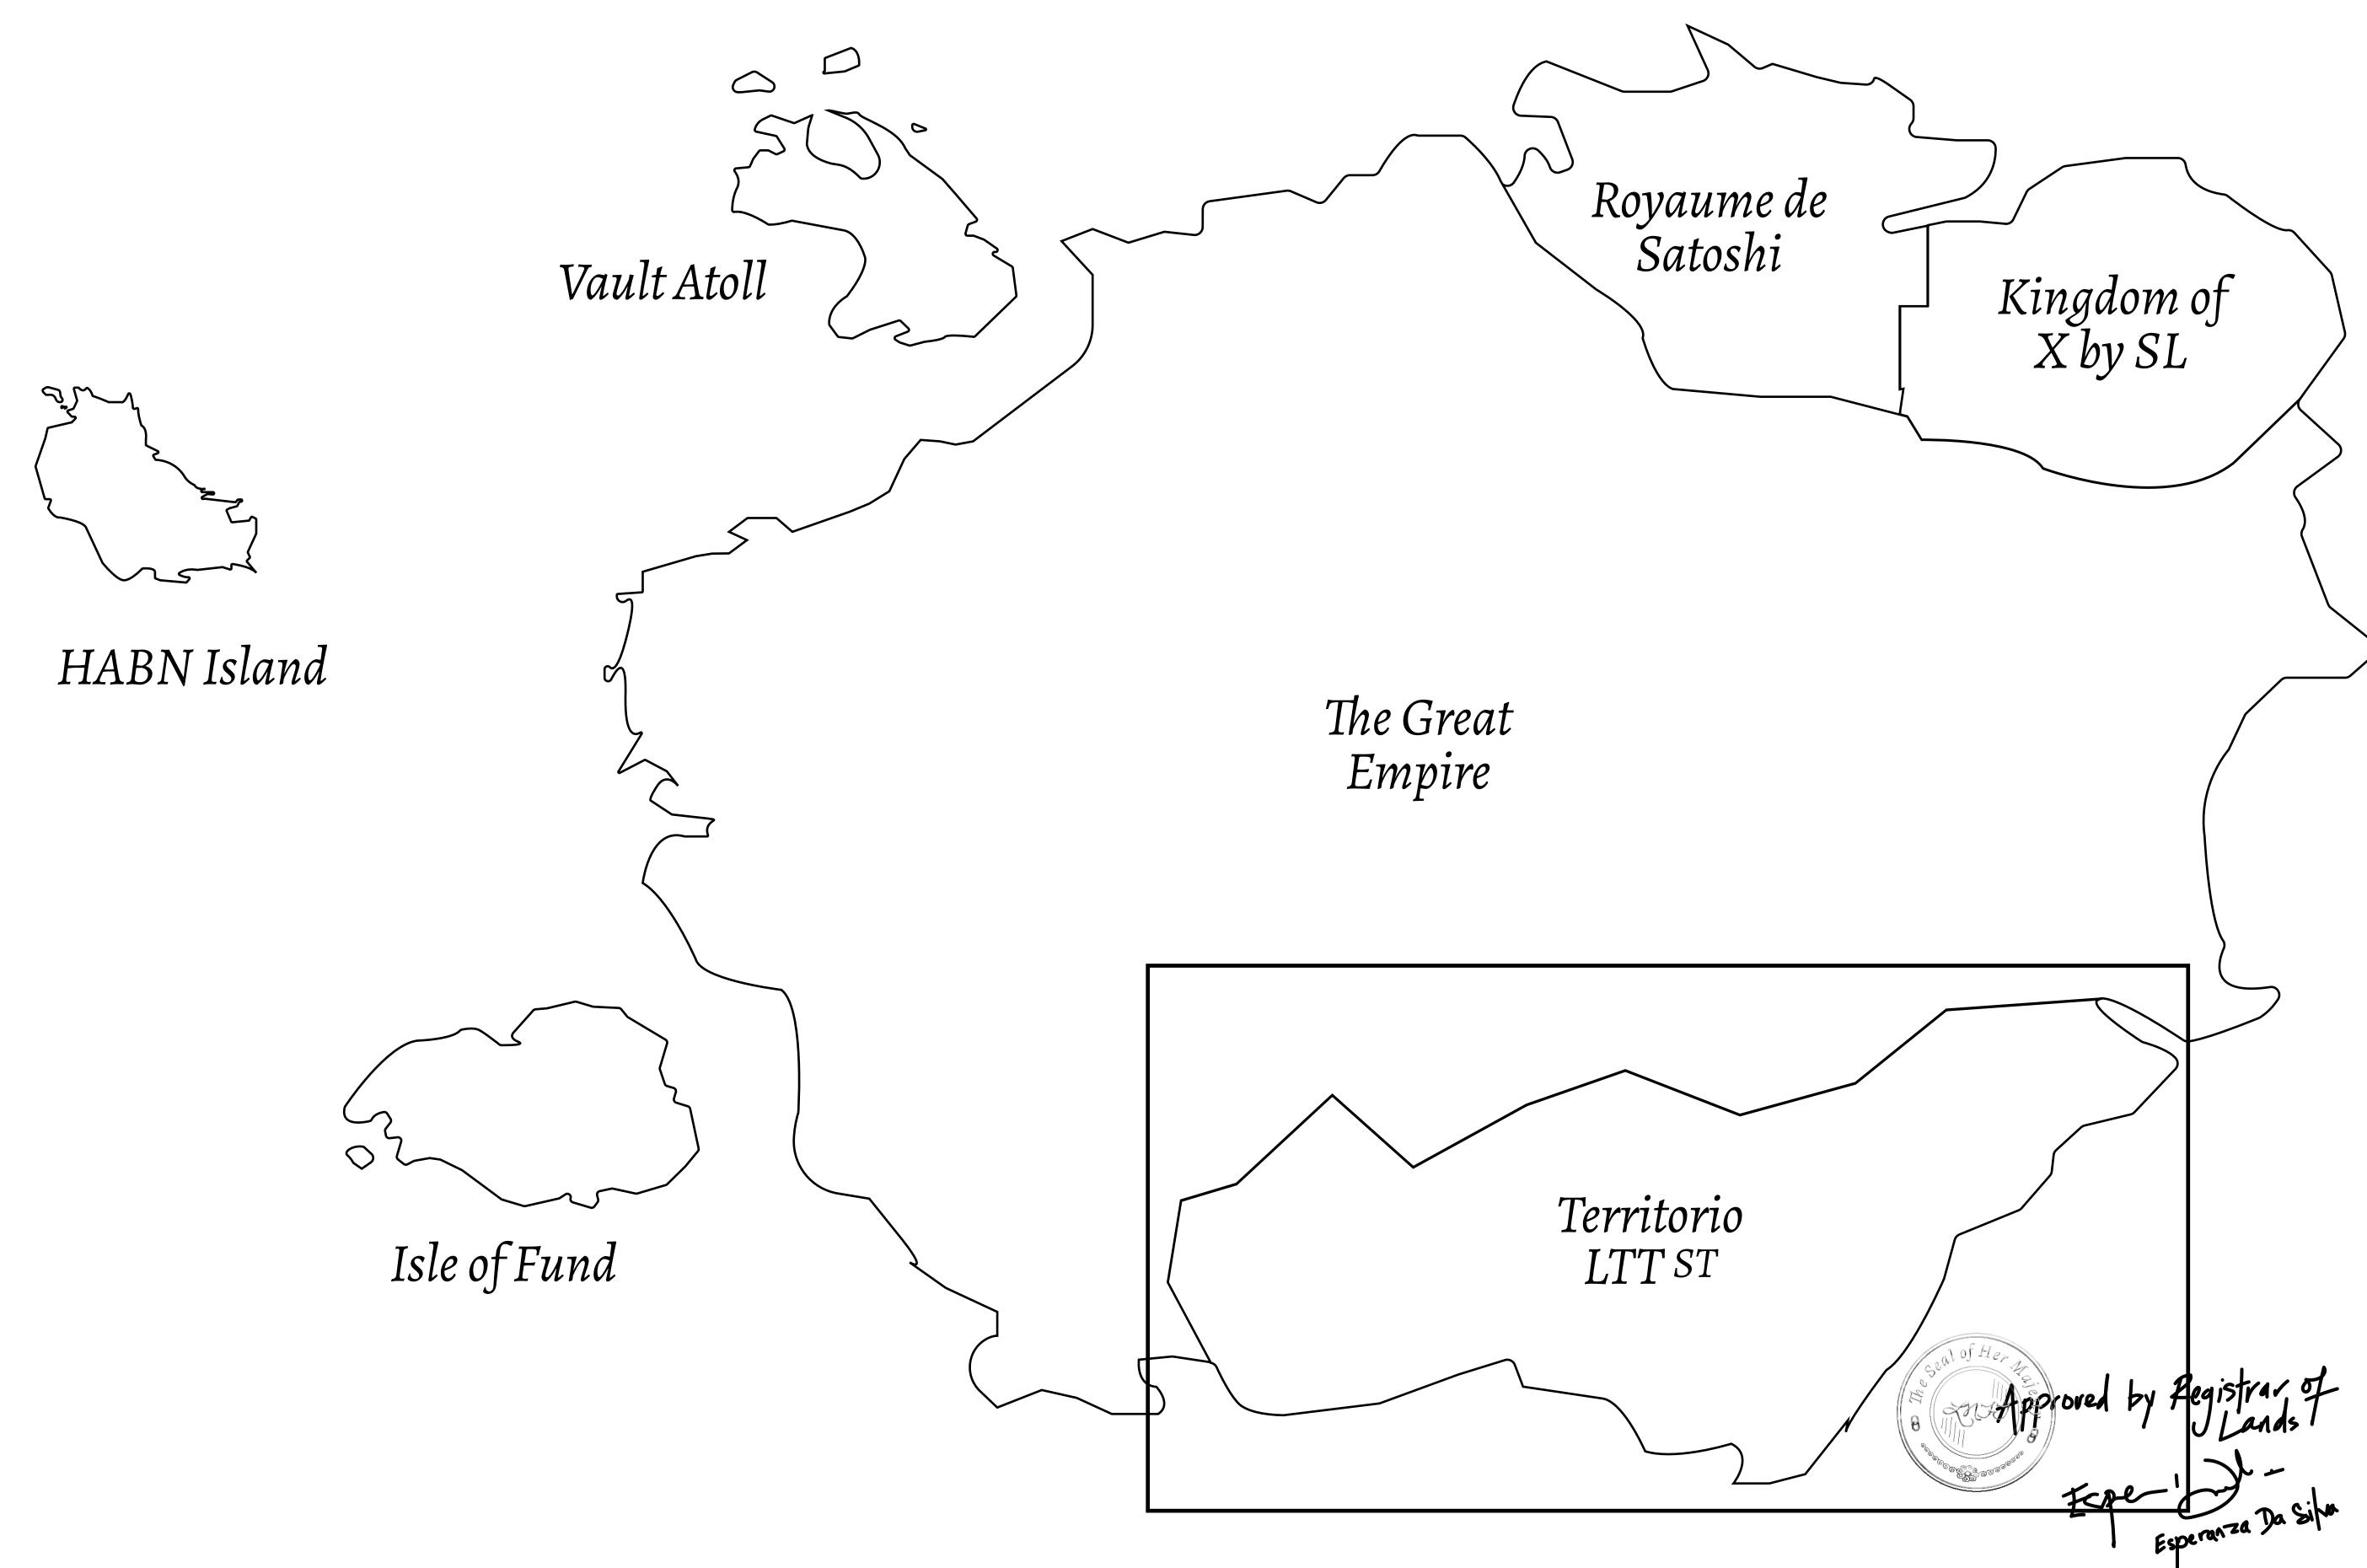

#### THE SPANISH ARMADA

The most flamboyant of all of the states, this Spanish-speaking territory houses a clash of cultures. From the LTT trades in the El Mercado district to the solicitations for invites to the Great Empire, and even the traveling Caravans, it is a transient place; people are always on the move on the way to the Great Empire or a trek through the Dividing Range to the Royaume De Satoshi. Commerce uses derivations of LTT such as LTTE, LTTB, and LTTC.

#### GEOGRAPHY

COASTLINE
BORDERS
HIGHEST POINT
LOWEST POINT
PLOTS
SCALE

193.03 KM (119.94 MILES)
OCEAN, THE GREAT EMPIRE
MT ELEUTHERIA +1392 M
PUERTO DE LTT 0 M

1045

1:50000

| H.M. LNFT Land Registry                                                                                       |  | TITLE NUMBER  T0059-130921 |  |  |  |
|---------------------------------------------------------------------------------------------------------------|--|----------------------------|--|--|--|
|                                                                                                               |  |                            |  |  |  |
| OWNER ENTITIEMENT  Type W-T: Share of 0.1% of all BUN sales (rewarded in Credits) plus 1% of all LTT redeemed |  |                            |  |  |  |

# THE GREAT DIVIDING RANGE PLOT T0066 PLOT T0059t BOUNDARY:5.29 KM PLOT TOO61 PLOT TO086