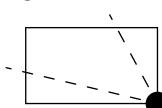

### OFFICIAL PERSPECTIVE SHEET FOR FILING

Indicate vantage point for each drawing. Copy and mark each sheet required prior to filing.

Guide - Vantage point should be indicated as shown in the diagram: