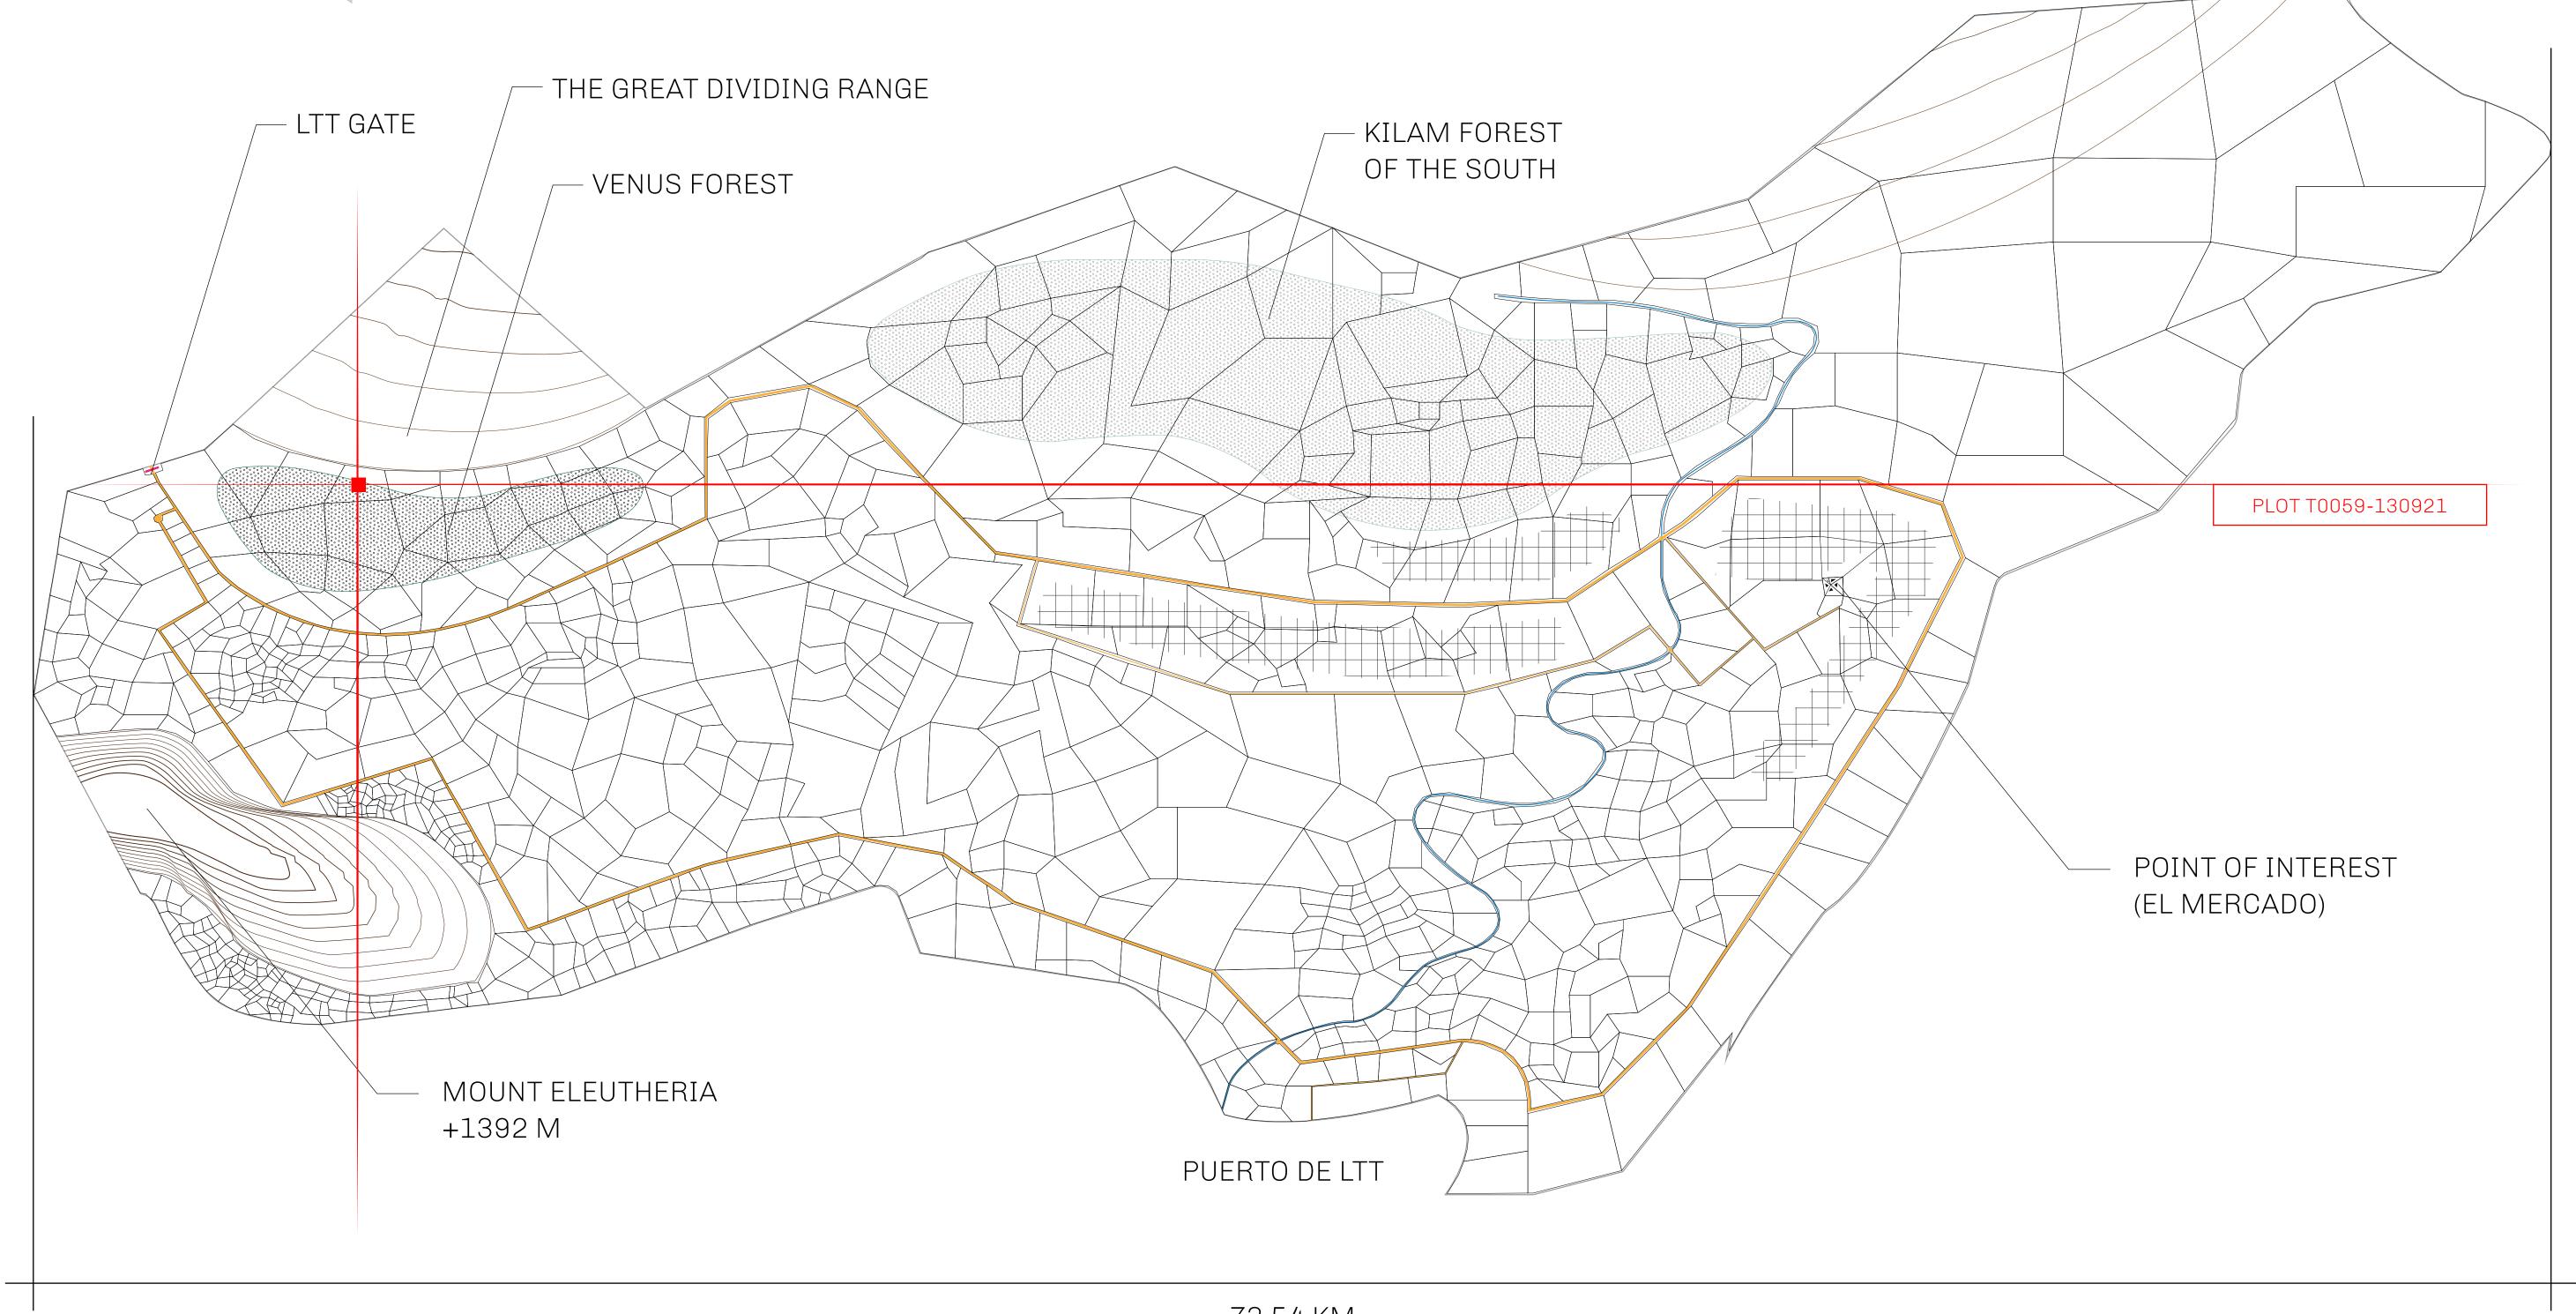

#### GEOGRAPHY

COASTLINE
BORDERS
HIGHEST POINT
LOWEST POINT
PLOTS
SCALE

193.03 KM (119.94 MILES)
OCEAN, THE GREAT EMPIRE
MT ELEUTHERIA +1392 M
PUERTO DE LTT 0 M

1045

1:50000

| H.M. LNFT Land Registry                                                                                       |  | TITLE NUMBER  T0059-130921 |  |  |  |
|---------------------------------------------------------------------------------------------------------------|--|----------------------------|--|--|--|
|                                                                                                               |  |                            |  |  |  |
| OWNER ENTITIEMENT  Type W-T: Share of 0.1% of all BUN sales (rewarded in Credits) plus 1% of all LTT redeemed |  |                            |  |  |  |

# THE GREAT DIVIDING RANGE PLOT T0066 PLOT T0059t BOUNDARY:5.29 KM PLOT TOO61 PLOT TO086