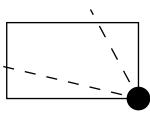

### OFFICIAL PERSPECTIVE SHEET FOR FILING

Indicate vantage point for each drawing. Copy and mark each sheet required prior to filing.

Guide - Vantage point should be indicated as shown in the diagram: