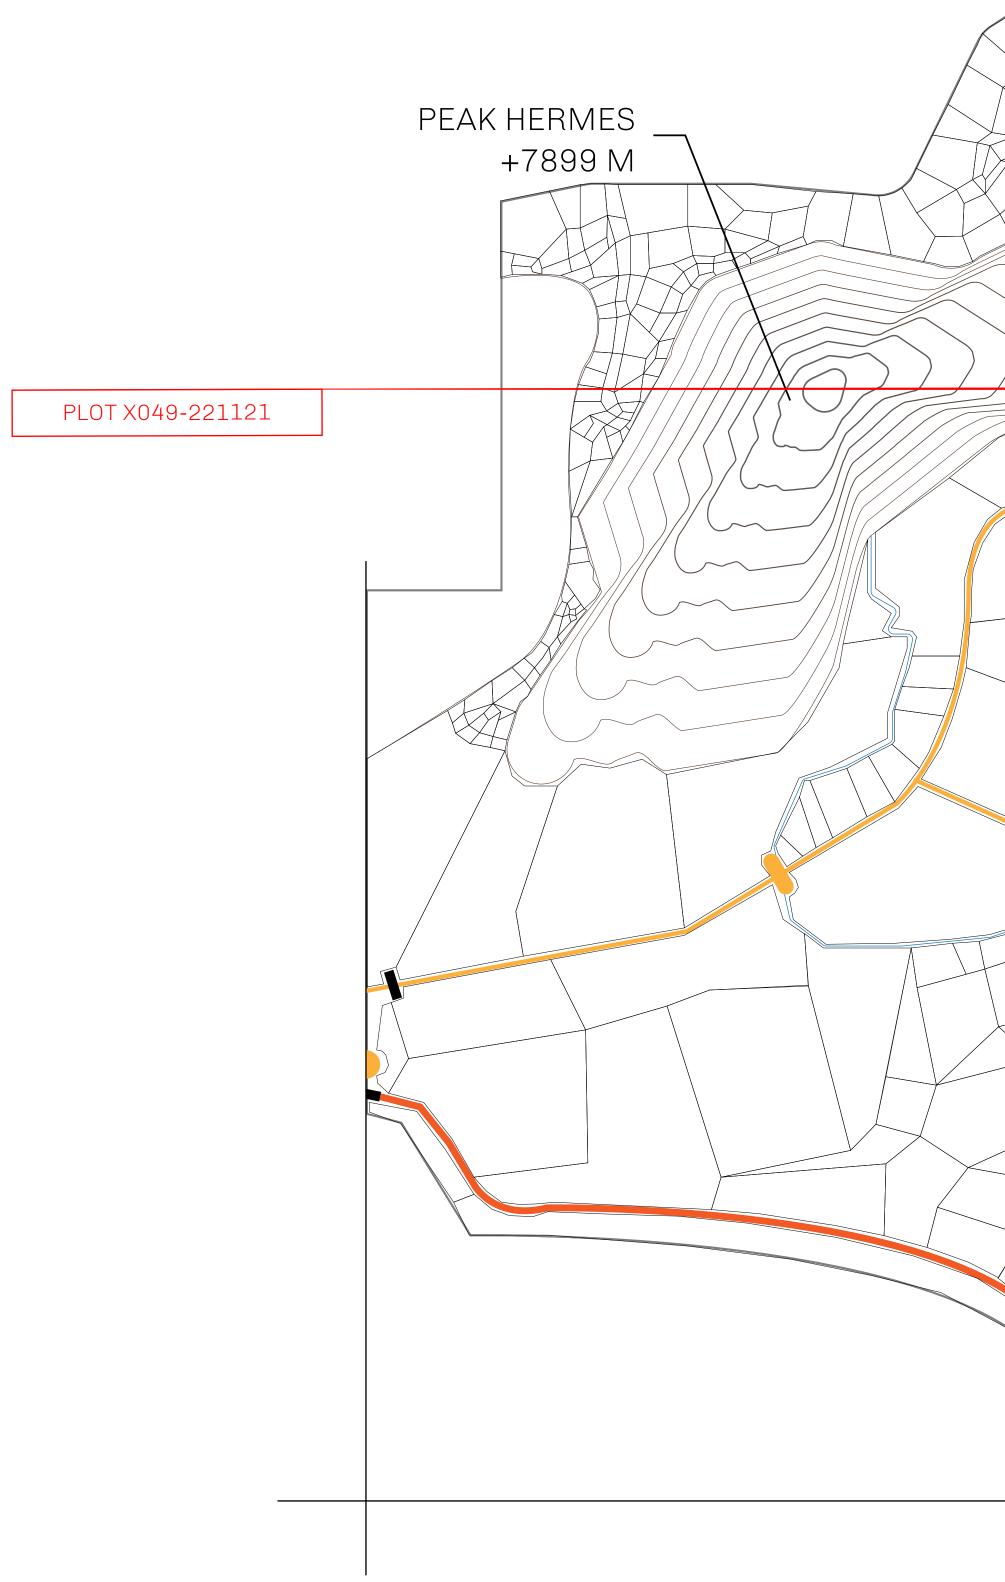

## LOOT NFT WORLD

HABN Island

 $\bigcirc$ 

Vault Atoll

Isle of Fund

The Great Empire

THE ARISTOCRATS GEOGRAPHY The richest state in Loot NFT World. Special tablets are used to COASTLINE 93.89 KM (58.34 MILES) conduct high value auctions at galas and special events. The BORDERS OCEAN, THE GREAT EMPIRE, SL aristocrats donate 7% of their earnings to the Stakers, a special PEAK HERMES +7899 M HIGHEST POINT group of people, from the Great Empire. Ever since the marriage LOWEST POINT PORT OF EXCLUSIVITY 0 M of the Sultan's daughter and the prince of X by SL, the Kingdom PLOTS 549 also donates 3% of its earnings to the Royaume De Satoshi. SCALE 1:50000 - HILL STATION X023 POINT OF INTEREST PORT OF (ARISTOCRAT'S CASTLE) EXCLUSIVITY +7899 M  $\sim$ 