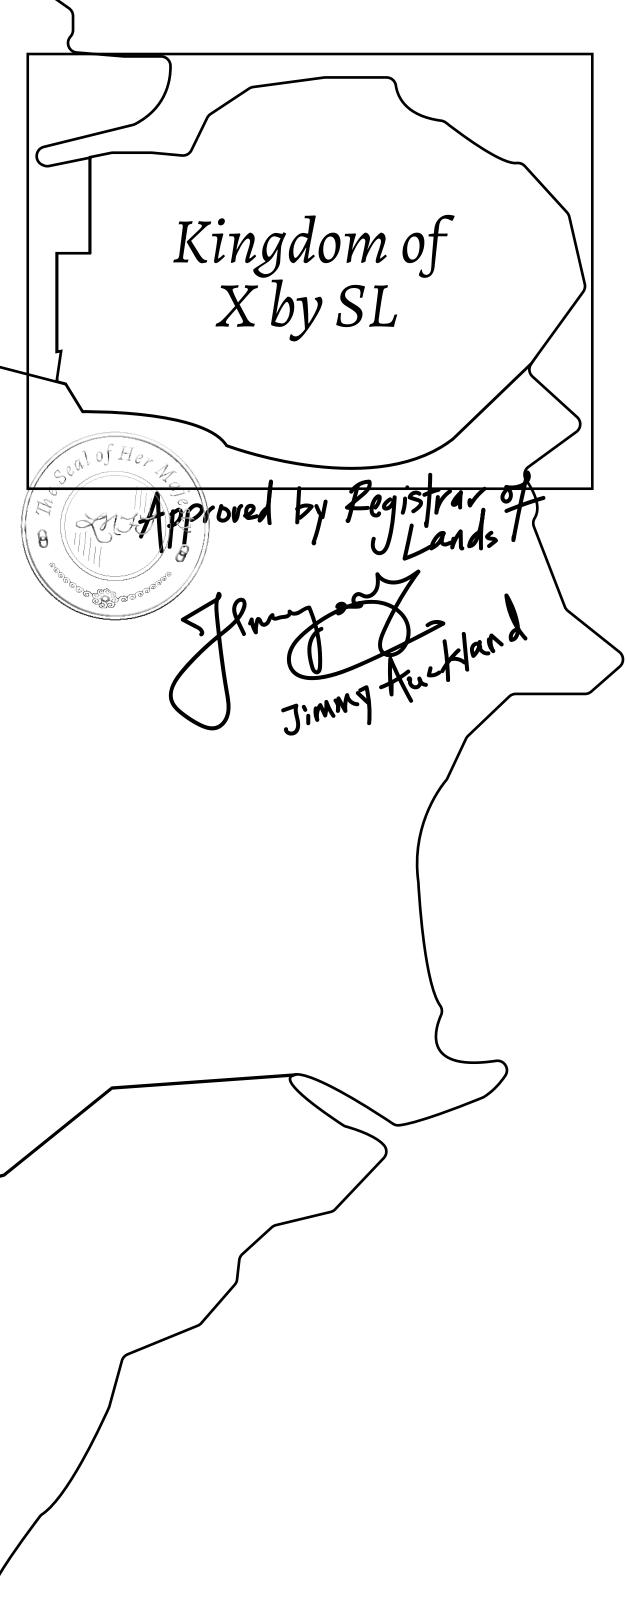

## LOOT NFT WORLD

HABN Island

 $\bigcirc$ 

Vault Atoll

Isle of Fund

The Great Empire

THE ARISTOCRATS GEOGRAPHY The richest state in Loot NFT World. Special tablets are used to COASTLINE 93.89 KM (58.34 MILES) conduct high value auctions at galas and special events. The BORDERS OCEAN, THE GREAT EMPIRE, SL aristocrats donate 7% of their earnings to the Stakers, a special PEAK HERMES +7899 M HIGHEST POINT group of people, from the Great Empire. Ever since the marriage LOWEST POINT PORT OF EXCLUSIVITY 0 M of the Sultan's daughter and the prince of X by SL, the Kingdom PLOTS 549 also donates 3% of its earnings to the Royaume De Satoshi. SCALE 1:50000 - HILL STATION X023 POINT OF INTEREST PORT OF (ARISTOCRAT'S CASTLE) EXCLUSIVITY +7899 M  $\sim$ 