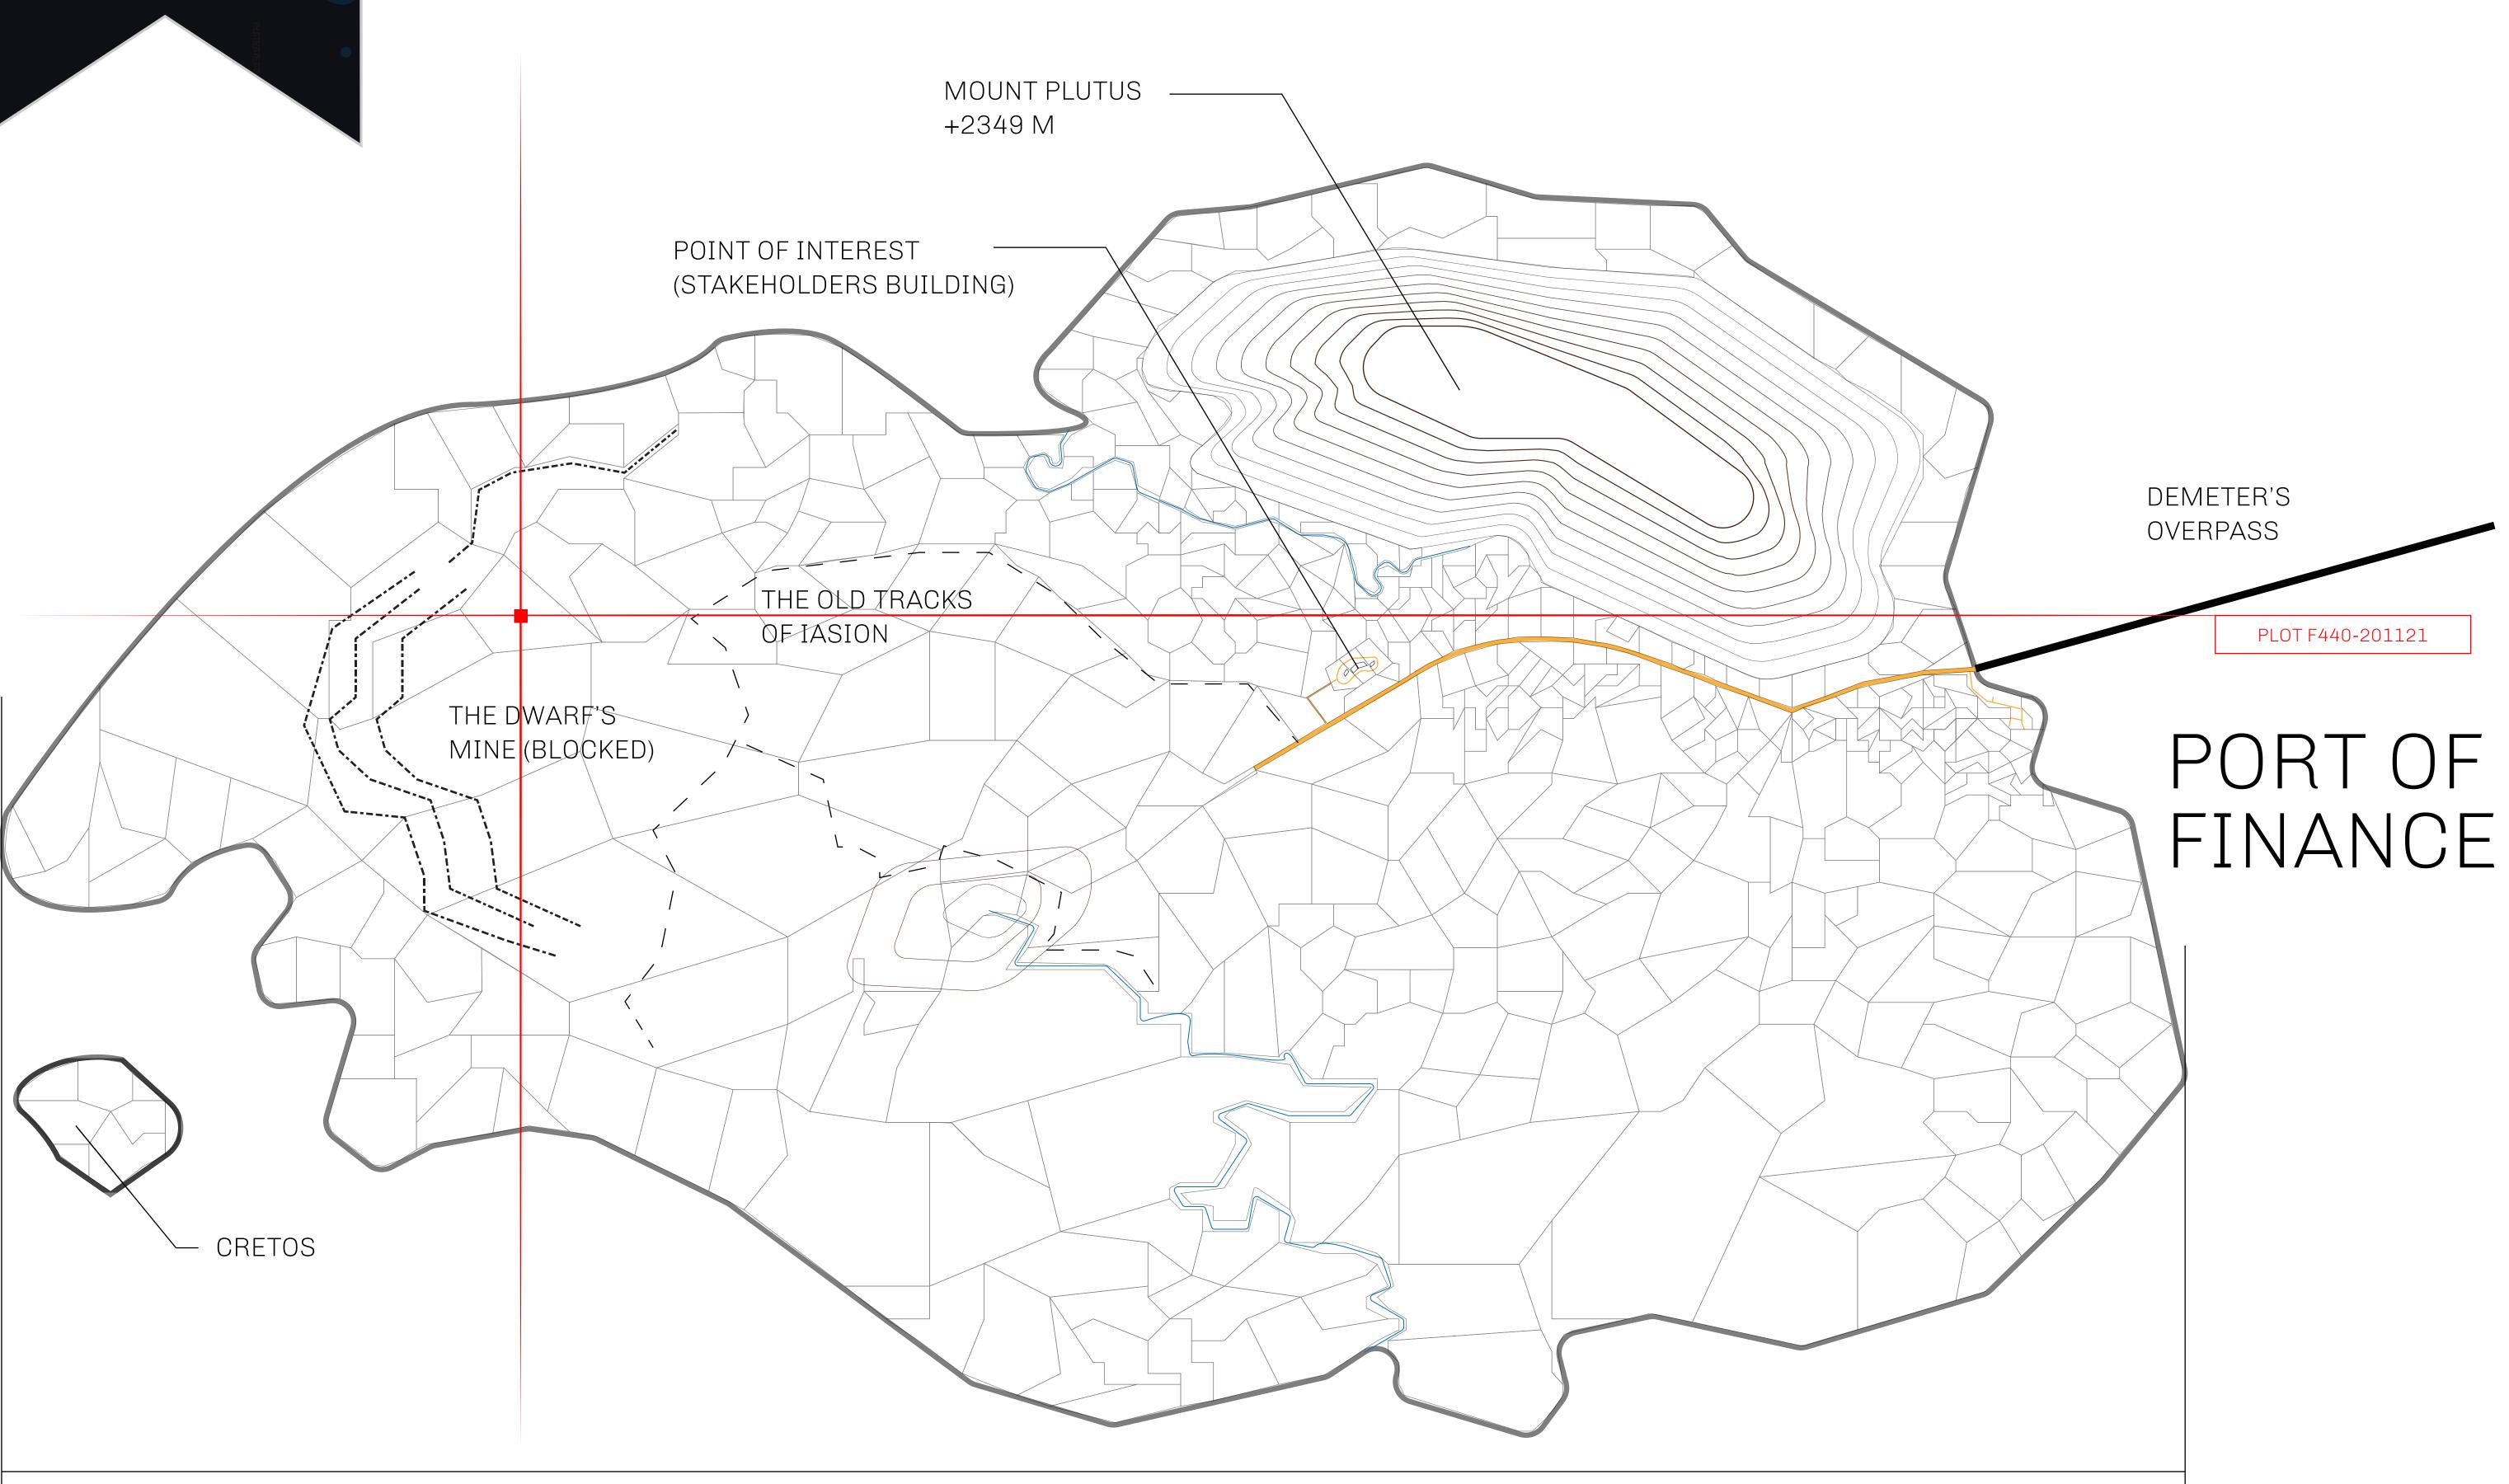

## GEOGRAPHY

COASTLINE
BORDERS
HIGHEST POINT
LOWEST POINT
PLOTS

SCALE

73.54 KM (45.70 MILES)

OCEAN

MOUNT PLUTUS +2349 M THE DWARF'S MINE -215 M

490 1:50000

25.82 KM

## TITLE NUMBER H.M. LNFT Land Registry F440-201121

ADMINISTRATIVE AREA ISLE OF FUND ISSUED 20 November 2021

SCALE **1/50000** 

OWNER ENTITLEMENT

Type W-IOF: Share of 0.1% of all BUN sales based on number of NFT Stories minted

(rewarded in Credits); Mint 4 NFT Stories