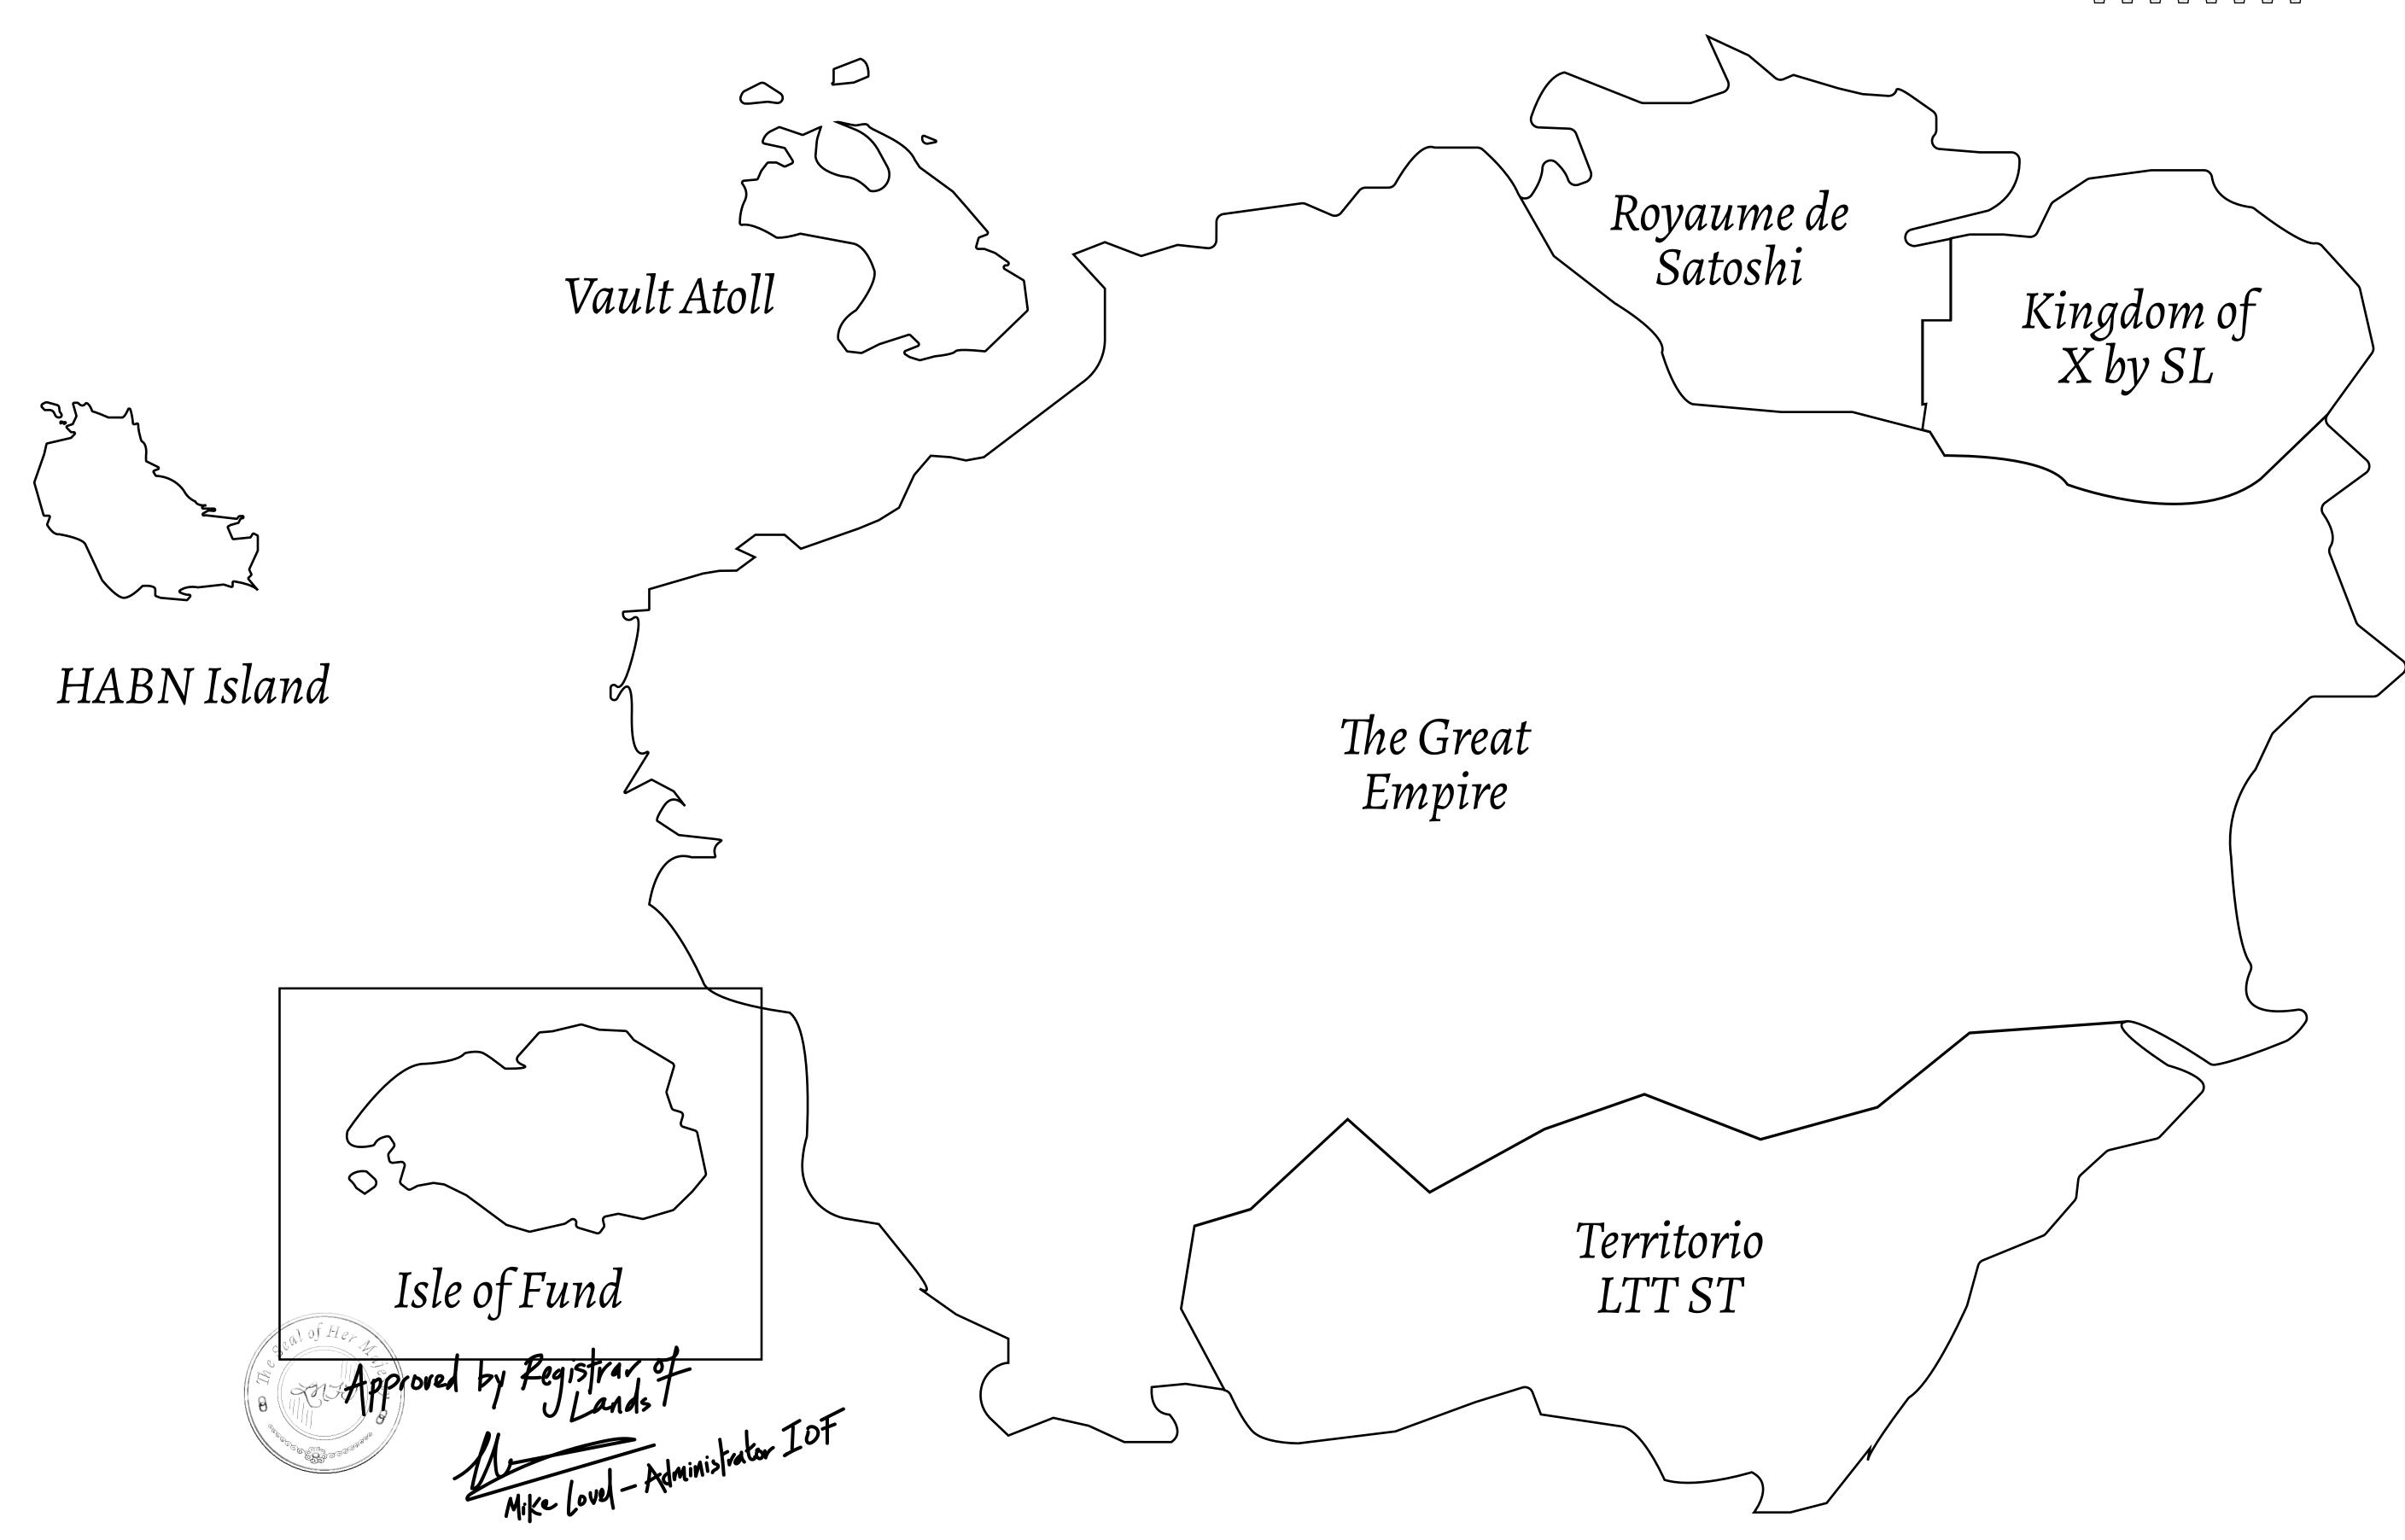

## GEOGRAPHY

COASTLINE
BORDERS
HIGHEST POINT
LOWEST POINT
PLOTS

SCALE

73.54 KM (45.70 MILES)

OCEAN

MOUNT PLUTUS +2349 M THE DWARF'S MINE -215 M

490 1:50000

25.82 KM