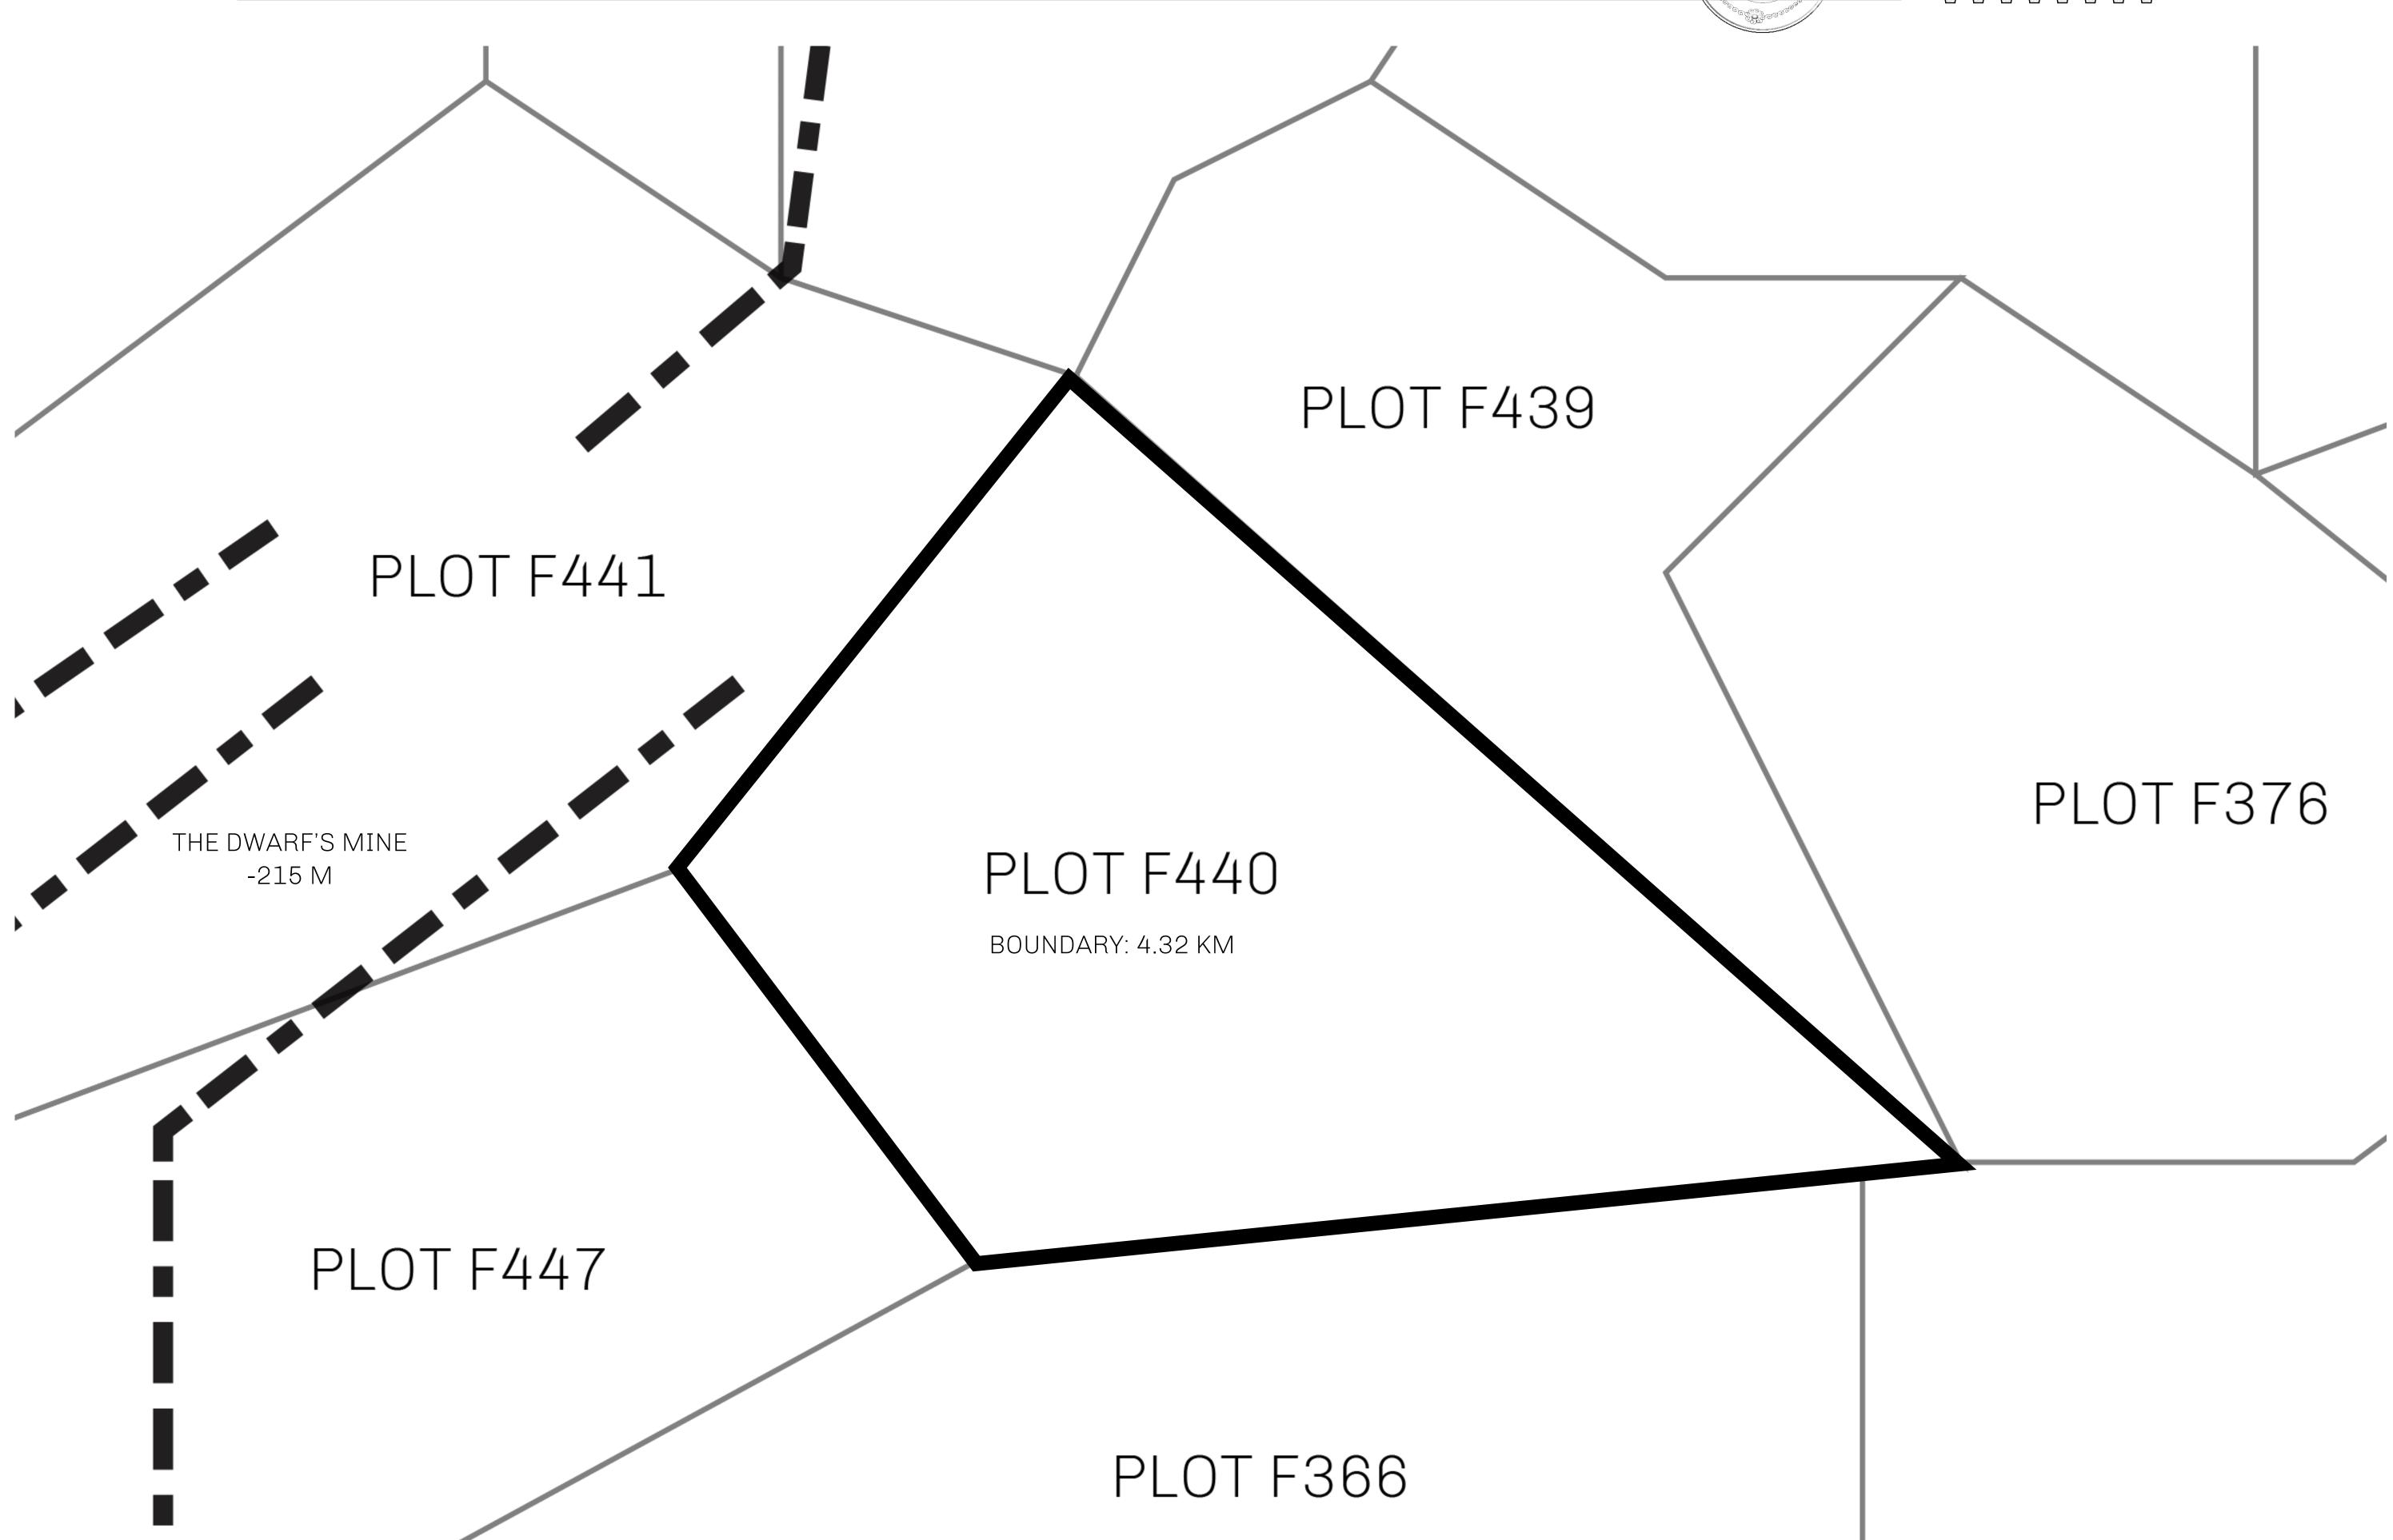

## TITLE NUMBER H.M. LNFT Land Registry F440-201121

ADMINISTRATIVE AREA ISLE OF FUND ISSUED 20 November 2021

SCALE **1/50000** 

OWNER ENTITLEMENT

Type W-IOF: Share of 0.1% of all BUN sales based on number of NFT Stories minted

(rewarded in Credits); Mint 4 NFT Stories