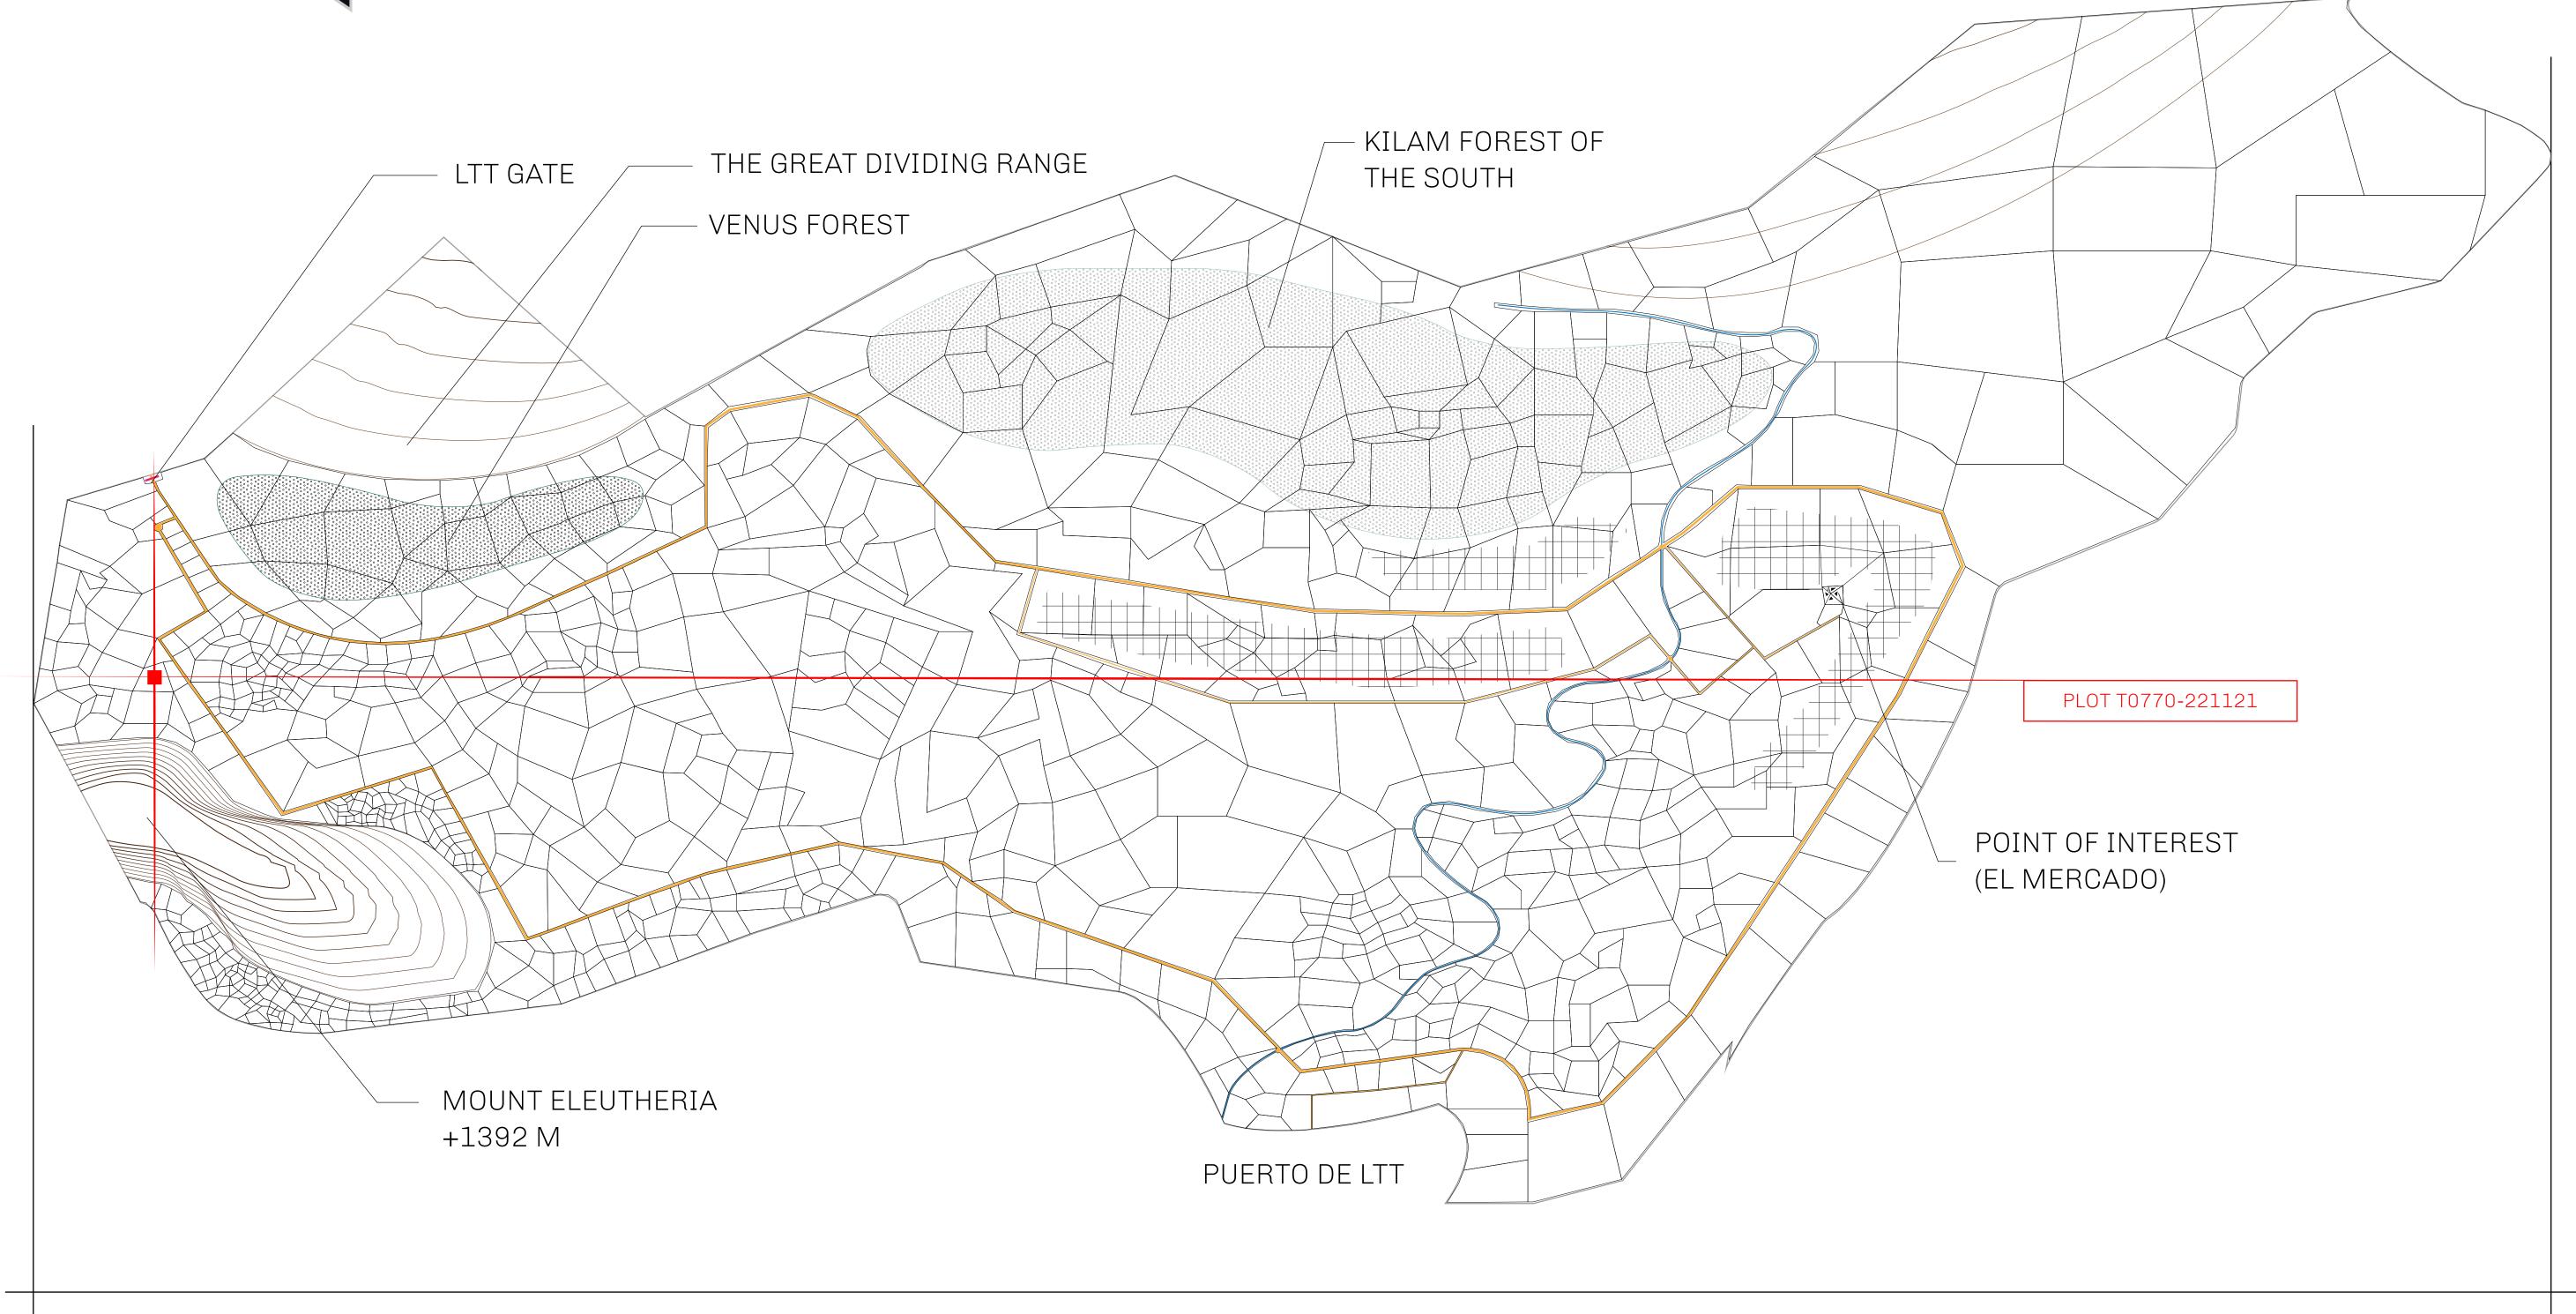

## THE SPANISH ARMADA

The most flamboyant of all of the states, this Spanish-speaking territory houses a clash of cultures. From the LTT trades in the El Mercado district to the solicitations for invites to the Great Empire, and even the traveling Caravans, it is a transient place; people are always on the move on the way to the Great Empire or a trek through the Dividing Range to the Royaume De Satoshi. Commerce uses derivations of LTT such as LTTE, LTTB, and LTTC.

## GEOGRAPHY

COASTLINE
BORDERS
HIGHEST POINT
LOWEST POINT
PLOTS
SCALE

193.03 KM (119.94 MILES)
OCEAN, THE GREAT EMPIRE
MT ELEUTHERIA +1392 M
PUERTO DE LTT 0 M
1045

1:50000

## H.M. LNFT Land Registry

TITLE NUMBER

T0770-221121

ADMINISTRATIVE AREA

TERRITORIO LTT ST

ISSUED 22 November 2021 ...

SCALE **1/50000** 

OWNER ENTITLEMENT