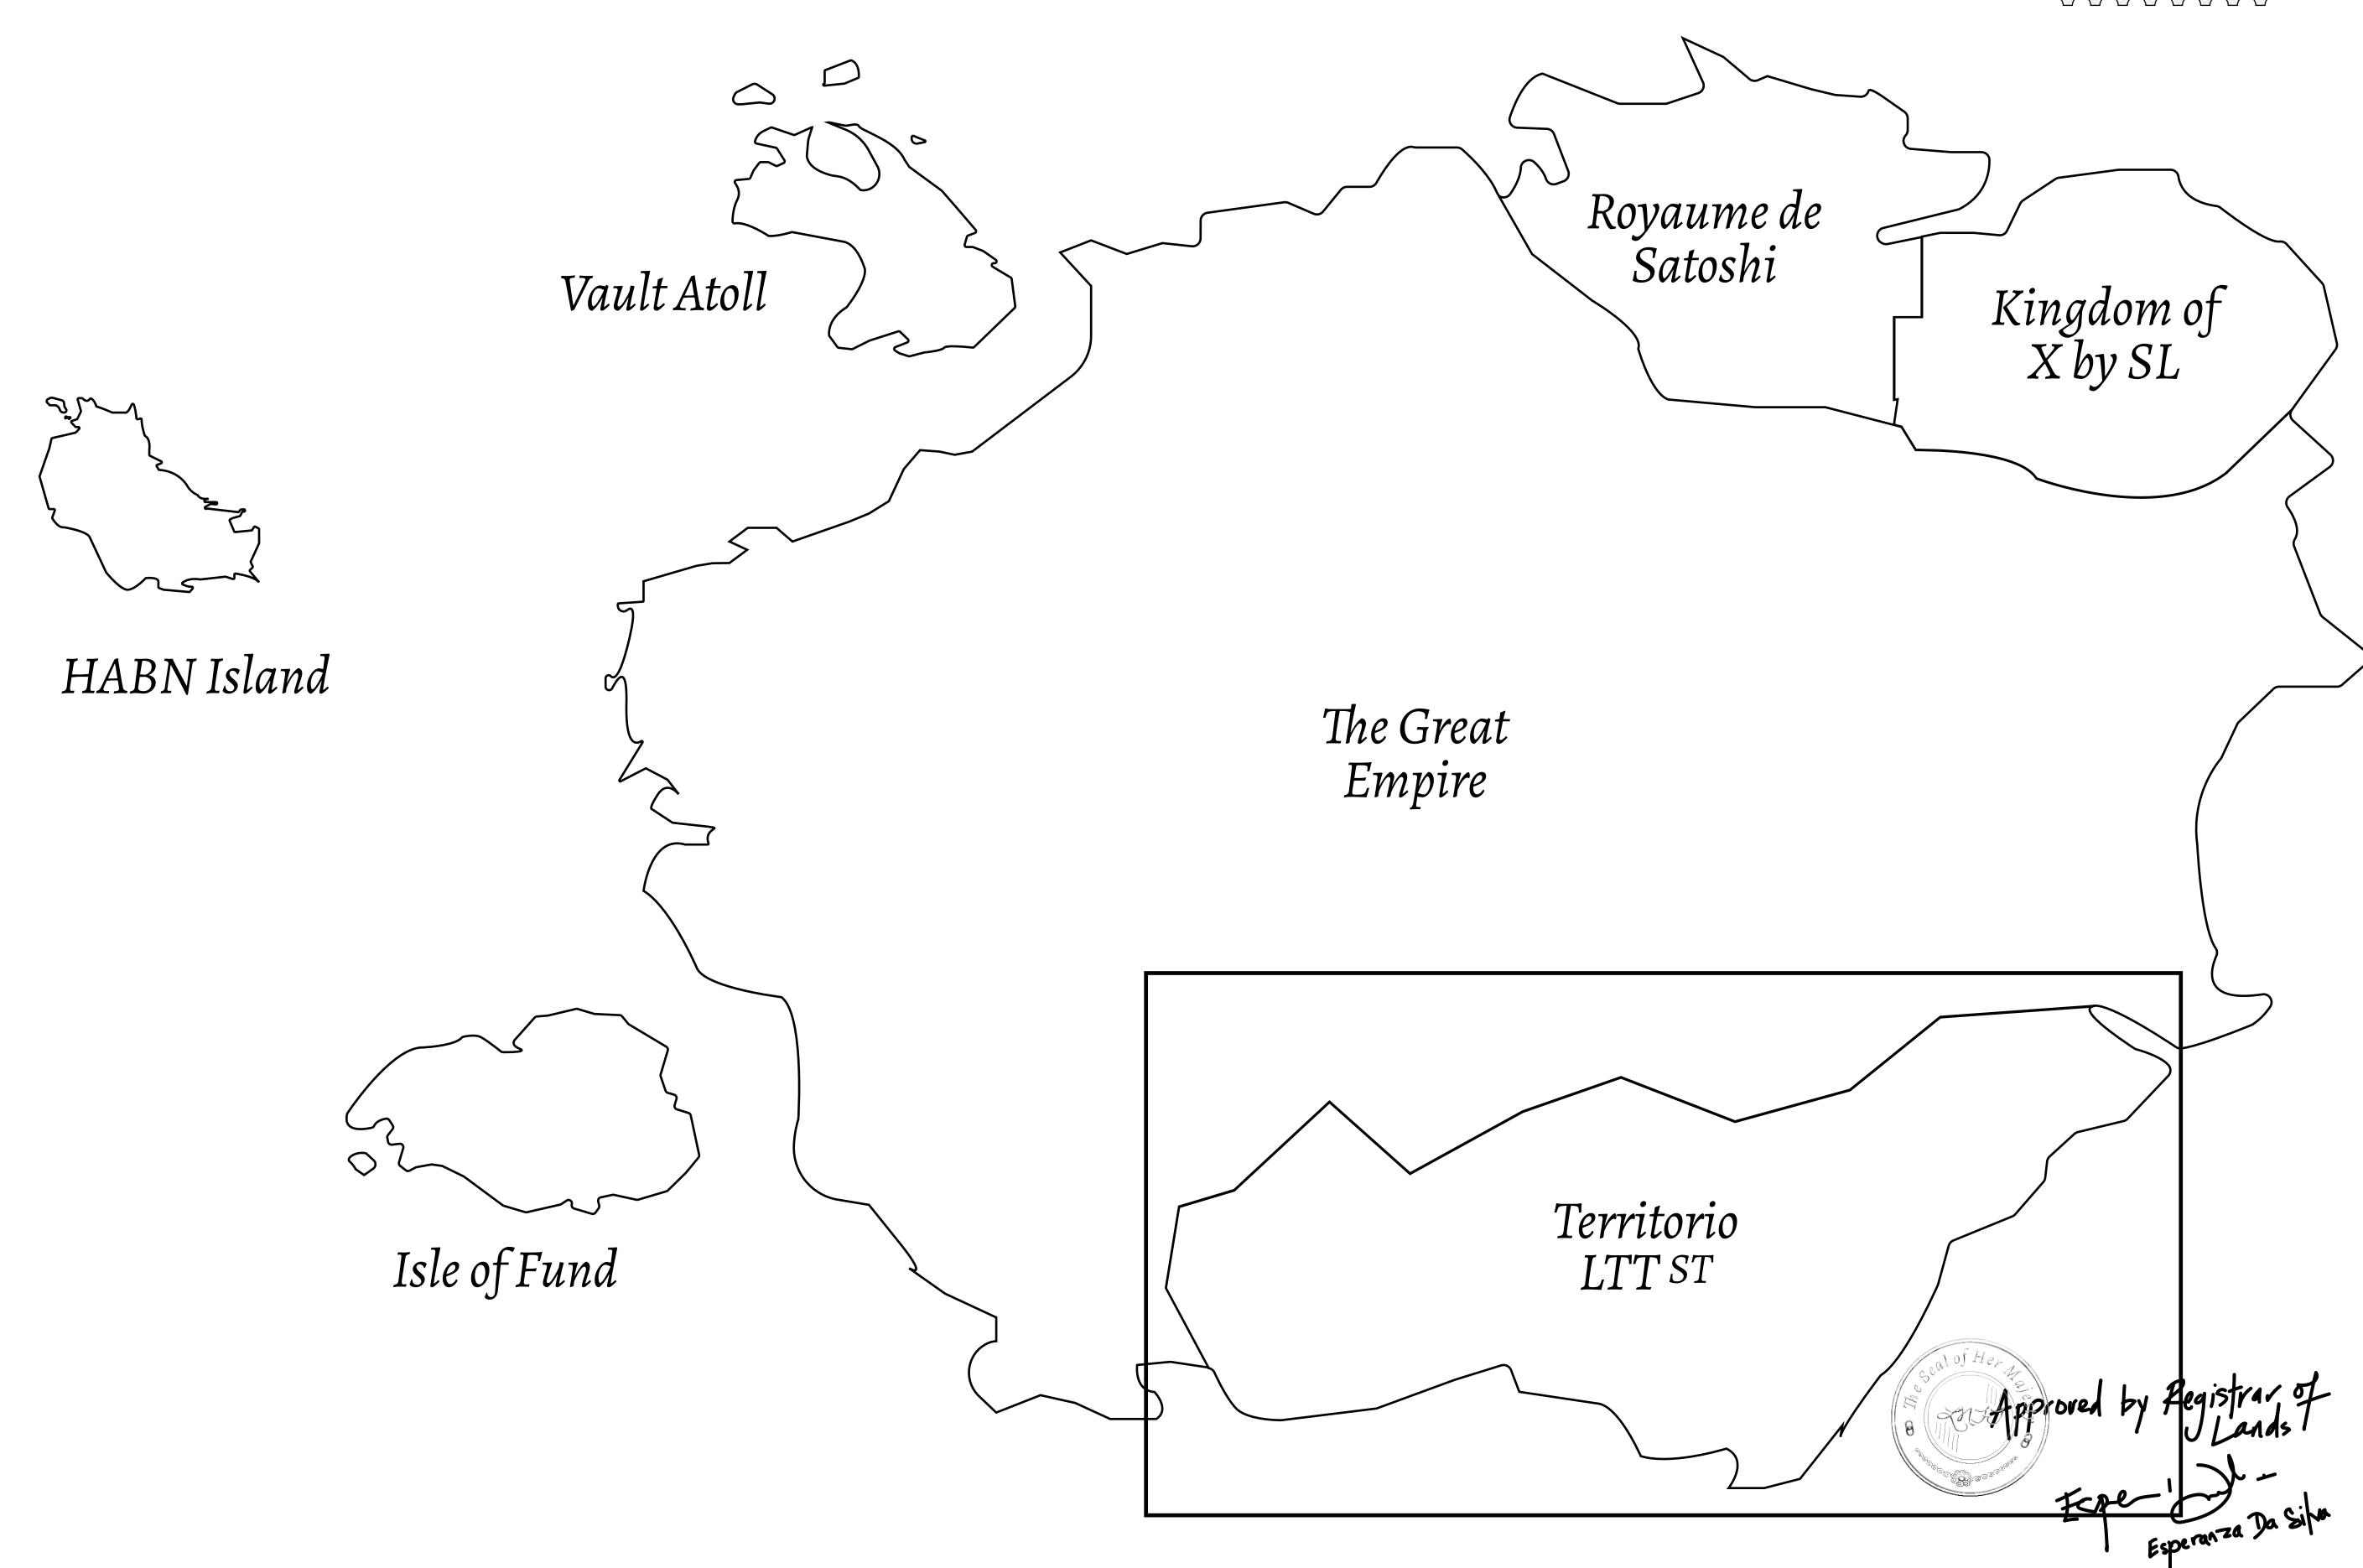

## THE SPANISH ARMADA

The most flamboyant of all of the states, this Spanish-speaking territory houses a clash of cultures. From the LTT trades in the El Mercado district to the solicitations for invites to the Great Empire, and even the traveling Caravans, it is a transient place; people are always on the move on the way to the Great Empire or a trek through the Dividing Range to the Royaume De Satoshi. Commerce uses derivations of LTT such as LTTE, LTTB, and LTTC.

## GEOGRAPHY

COASTLINE
BORDERS
HIGHEST POINT
LOWEST POINT
PLOTS
SCALE

193.03 KM (119.94 MILES)
OCEAN, THE GREAT EMPIRE
MT ELEUTHERIA +1392 M
PUERTO DE LTT 0 M
1045

1:50000

## H.M. LNFT Land Registry

TITLE NUMBER

T0770-221121

ADMINISTRATIVE AREA

TERRITORIO LTT ST

ISSUED 22 November 2021 ...

SCALE **1/50000** 

OWNER ENTITLEMENT