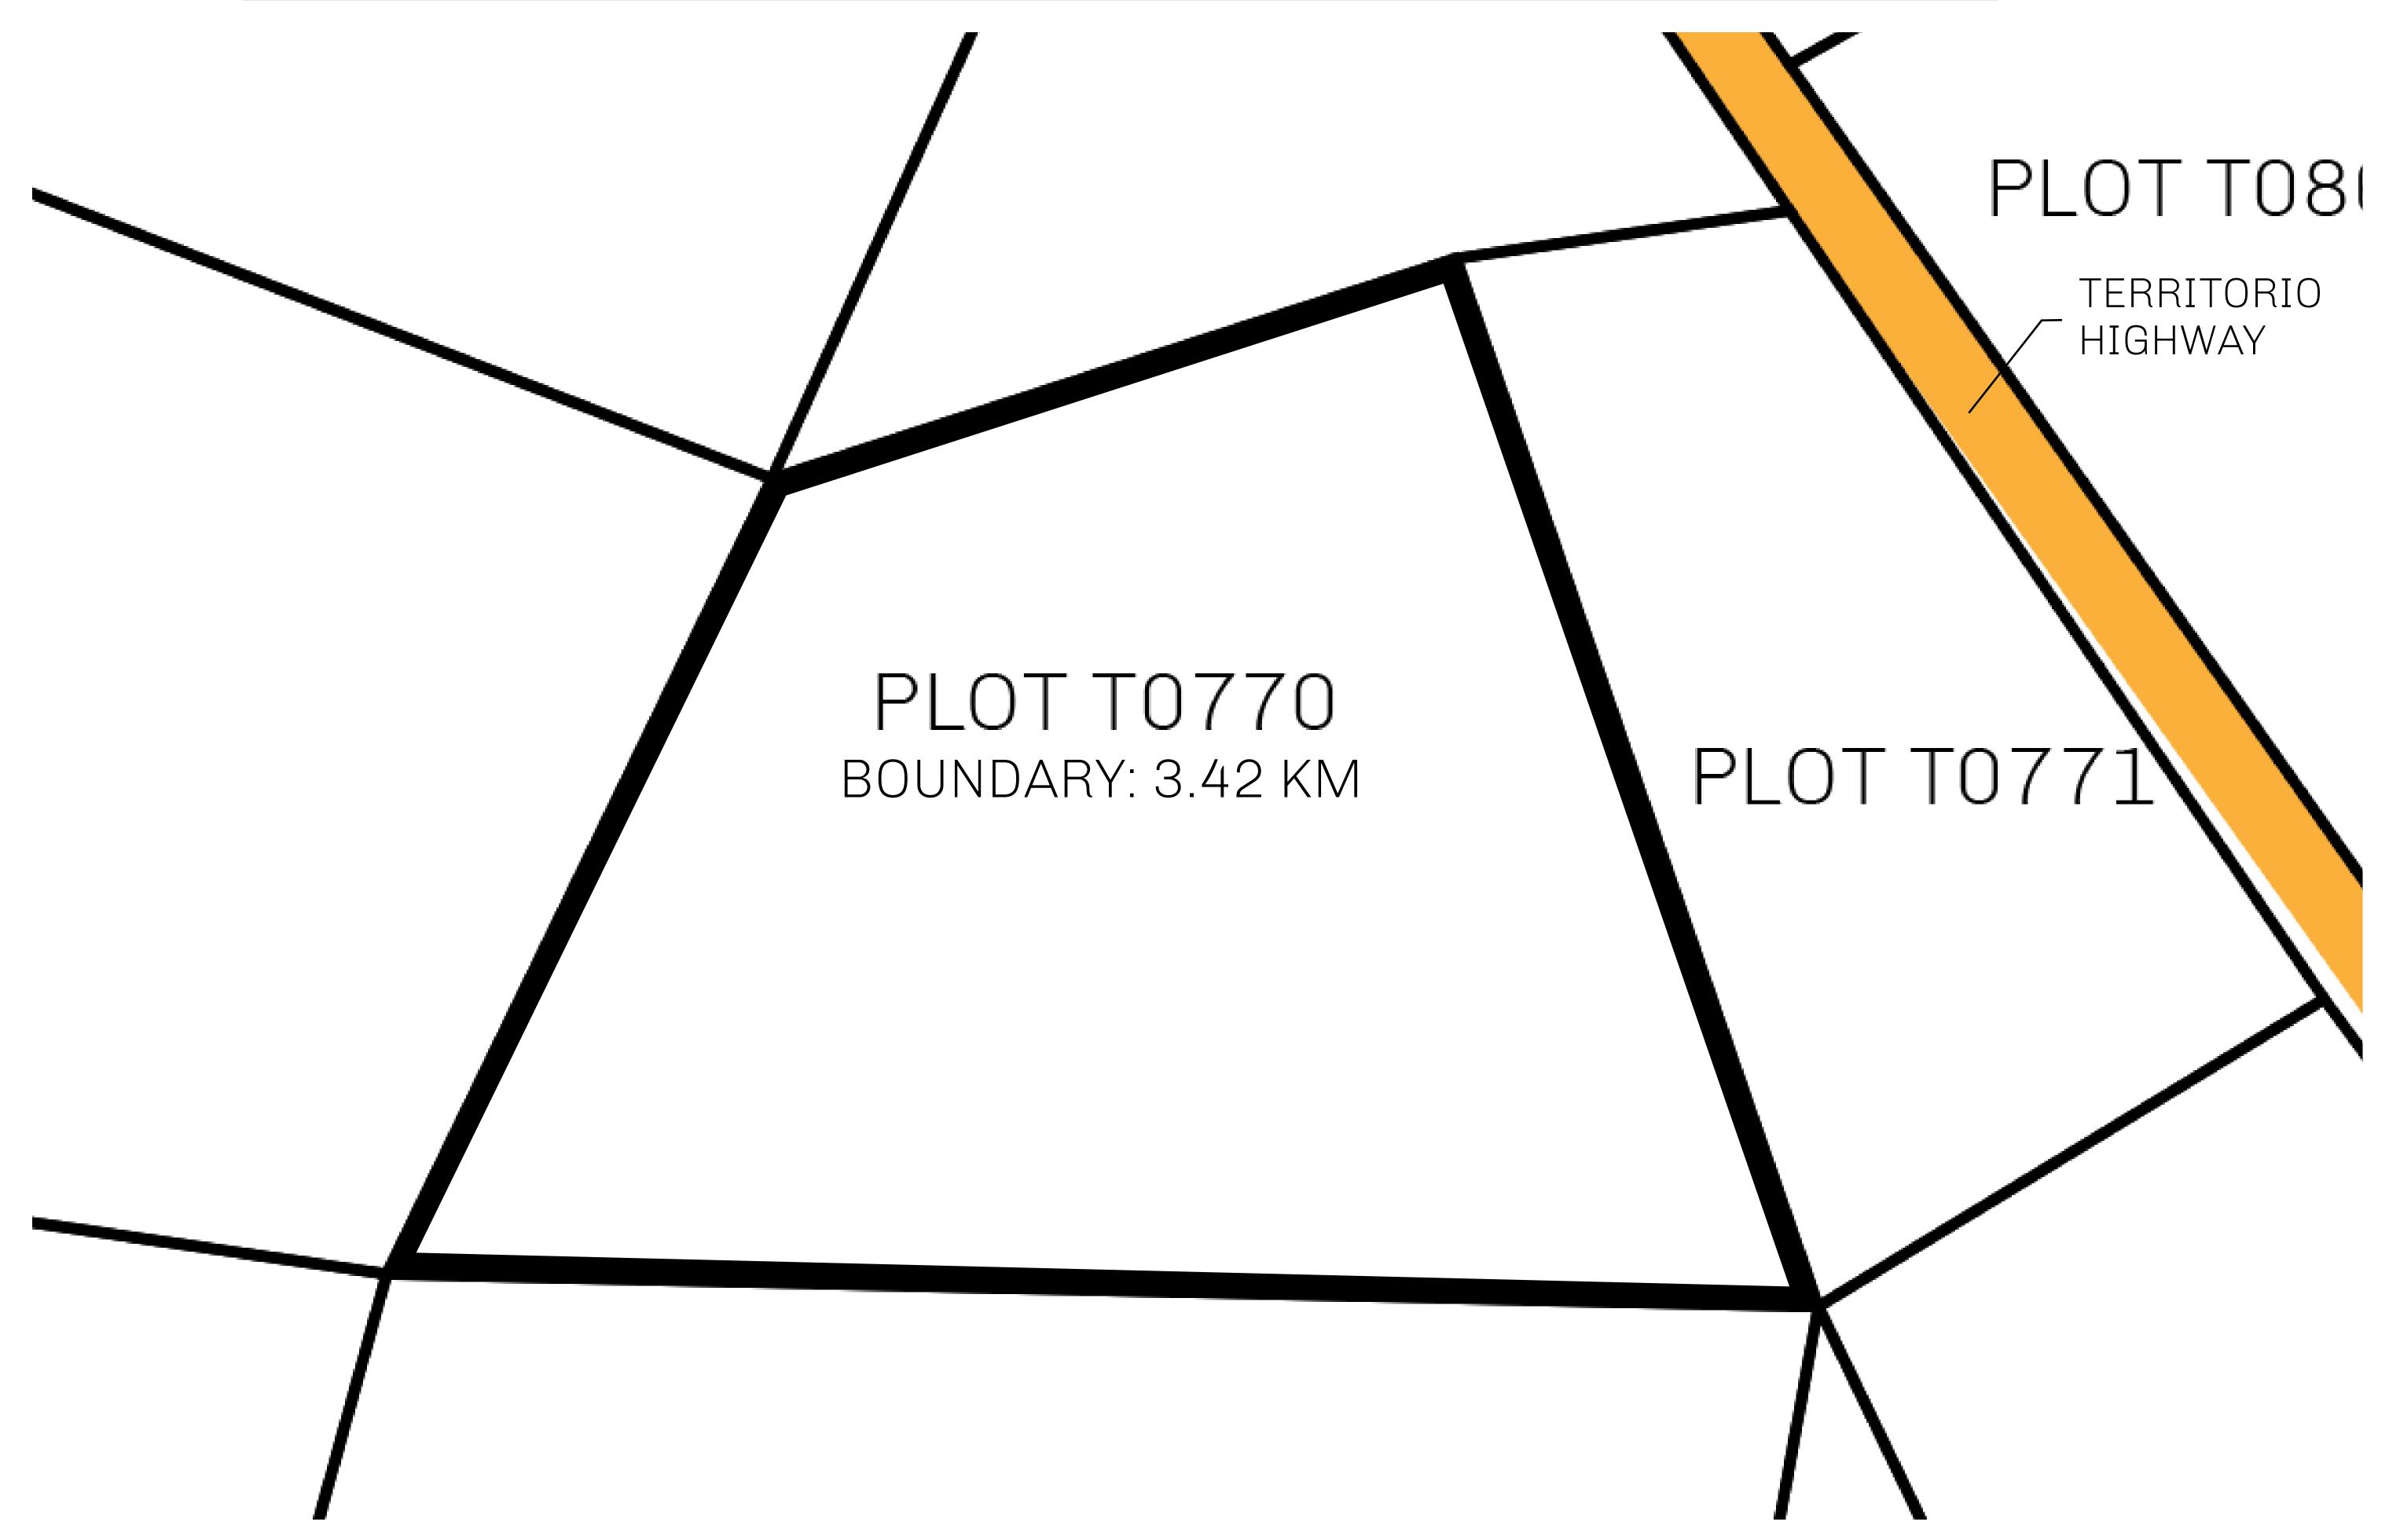

## GEOGRAPHY

COASTLINE
BORDERS
HIGHEST POINT
LOWEST POINT
PLOTS
SCALE

193.03 KM (119.94 MILES)
OCEAN, THE GREAT EMPIRE
MT ELEUTHERIA +1392 M
PUERTO DE LTT 0 M
1045

1:50000

## H.M. LNFT Land Registry

TITLE NUMBER

T0770-221121

ADMINISTRATIVE AREA

TERRITORIO LTT ST

ISSUED 22 November 2021 ...

SCALE **1/50000** 

OWNER ENTITLEMENT