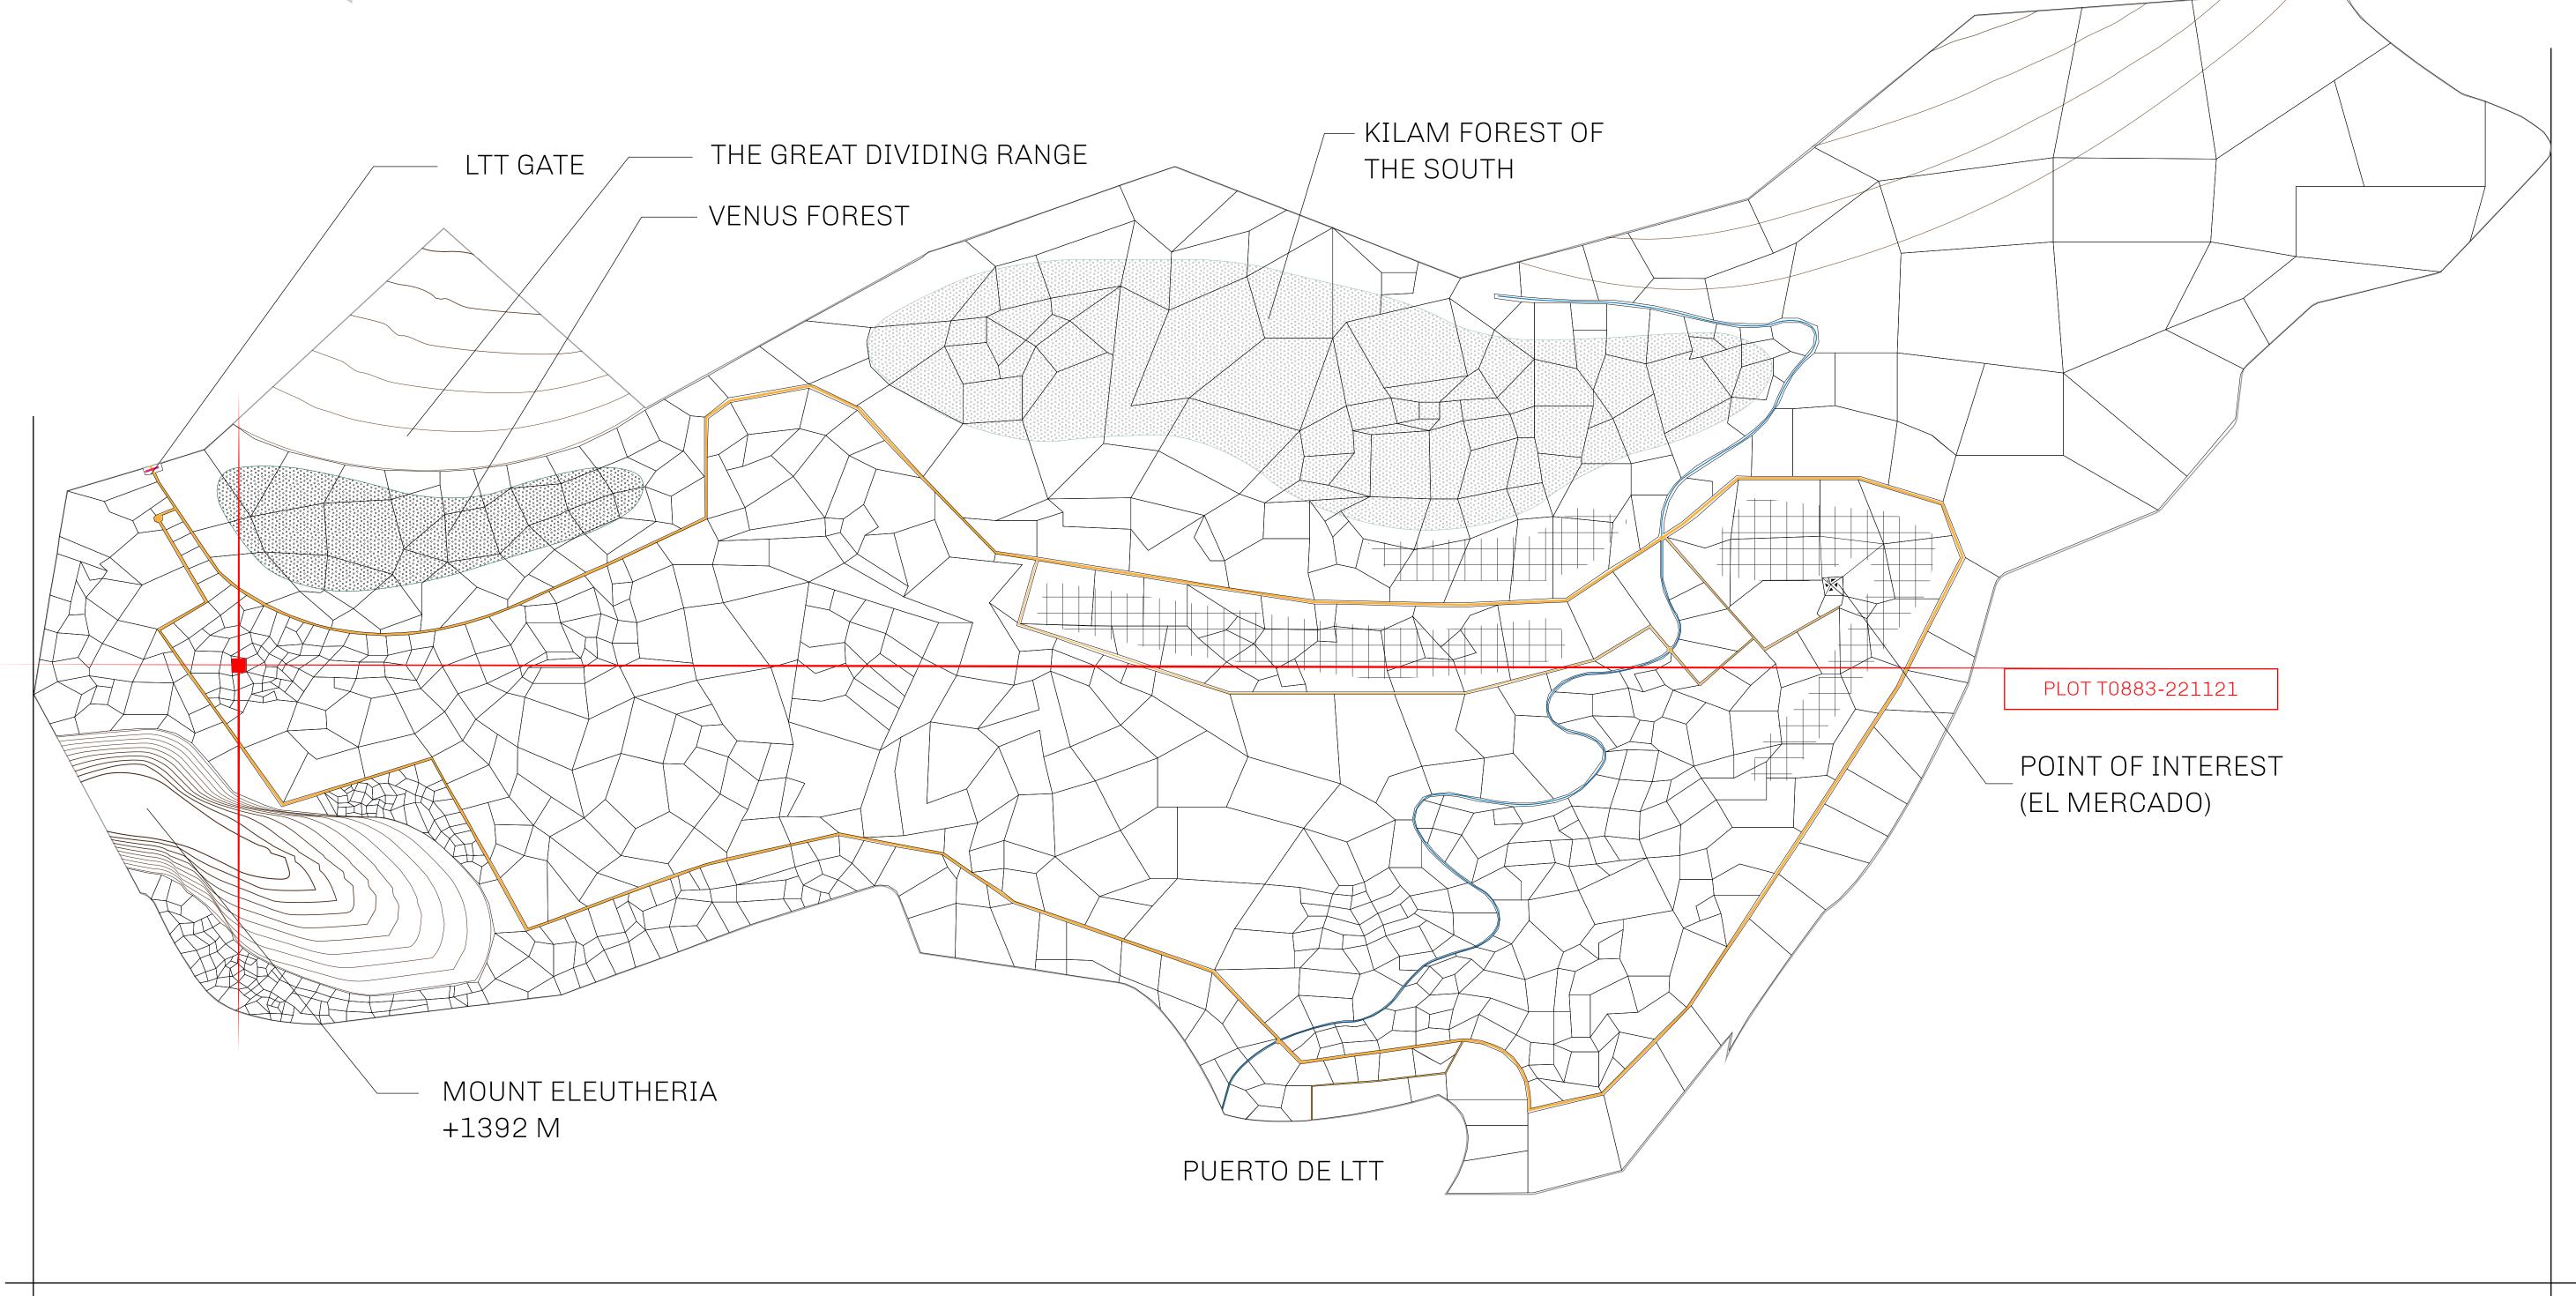

## GEOGRAPHY

COASTLINE
BORDERS
HIGHEST POINT
LOWEST POINT
PLOTS
SCALE

193.03 KM (119.94 MILES)
OCEAN, THE GREAT EMPIRE
MT ELEUTHERIA +1392 M
PUERTO DE LTT 0 M

1045

1:50000

## H.M. LNFT Land Registry

TERRITORIO LTT ST

T0883-221121

TITLE NUMBER

ISSUED 22 November 2021 61.

SCALE **1/50000** 

OWNER ENTITLEMENT

ADMINISTRATIVE AREA