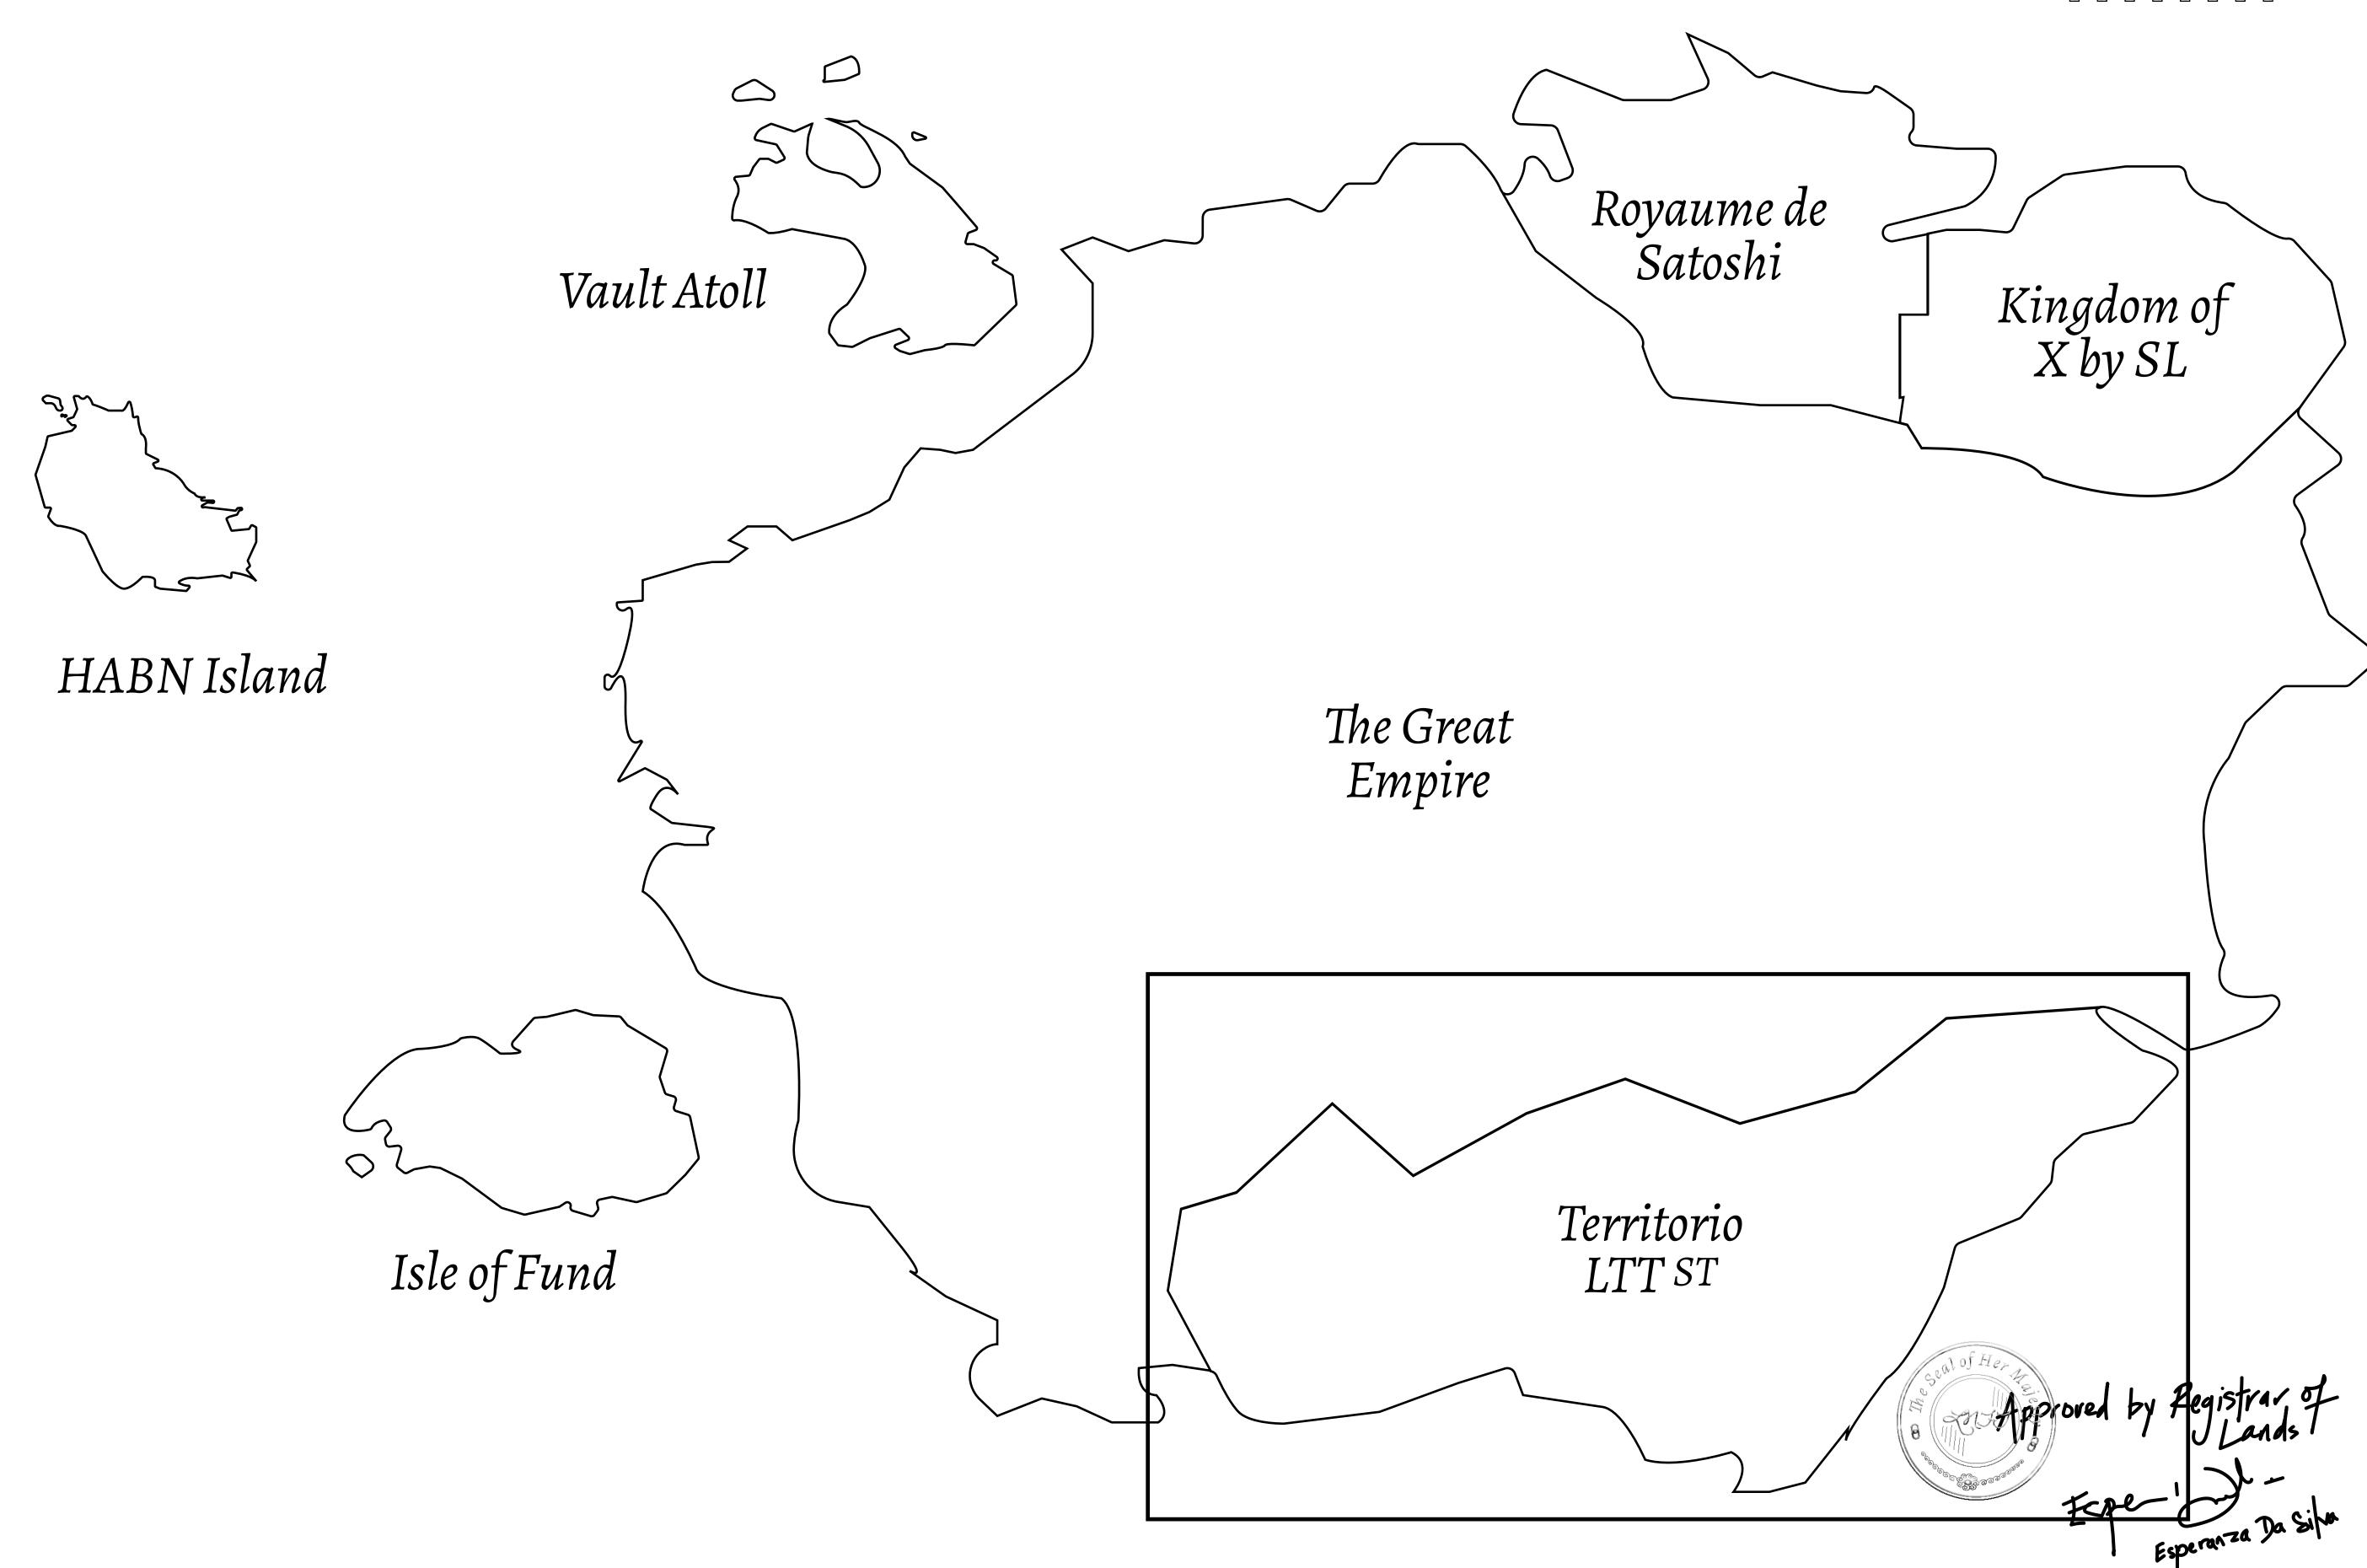

## THE SPANISH ARMADA

The most flamboyant of all of the states, this Spanish-speaking territory houses a clash of cultures. From the LTT trades in the El Mercado district to the solicitations for invites to the Great Empire, and even the traveling Caravans, it is a transient place; people are always on the move on the way to the Great Empire or a trek through the Dividing Range to the Royaume De Satoshi. Commerce uses derivations of LTT such as LTTE, LTTB, and LTTC.

## GEOGRAPHY

COASTLINE
BORDERS
HIGHEST POINT
LOWEST POINT
PLOTS
SCALE

193.03 KM (119.94 MILES)
OCEAN, THE GREAT EMPIRE
MT ELEUTHERIA +1392 M
PUERTO DE LTT 0 M

1045

1:50000