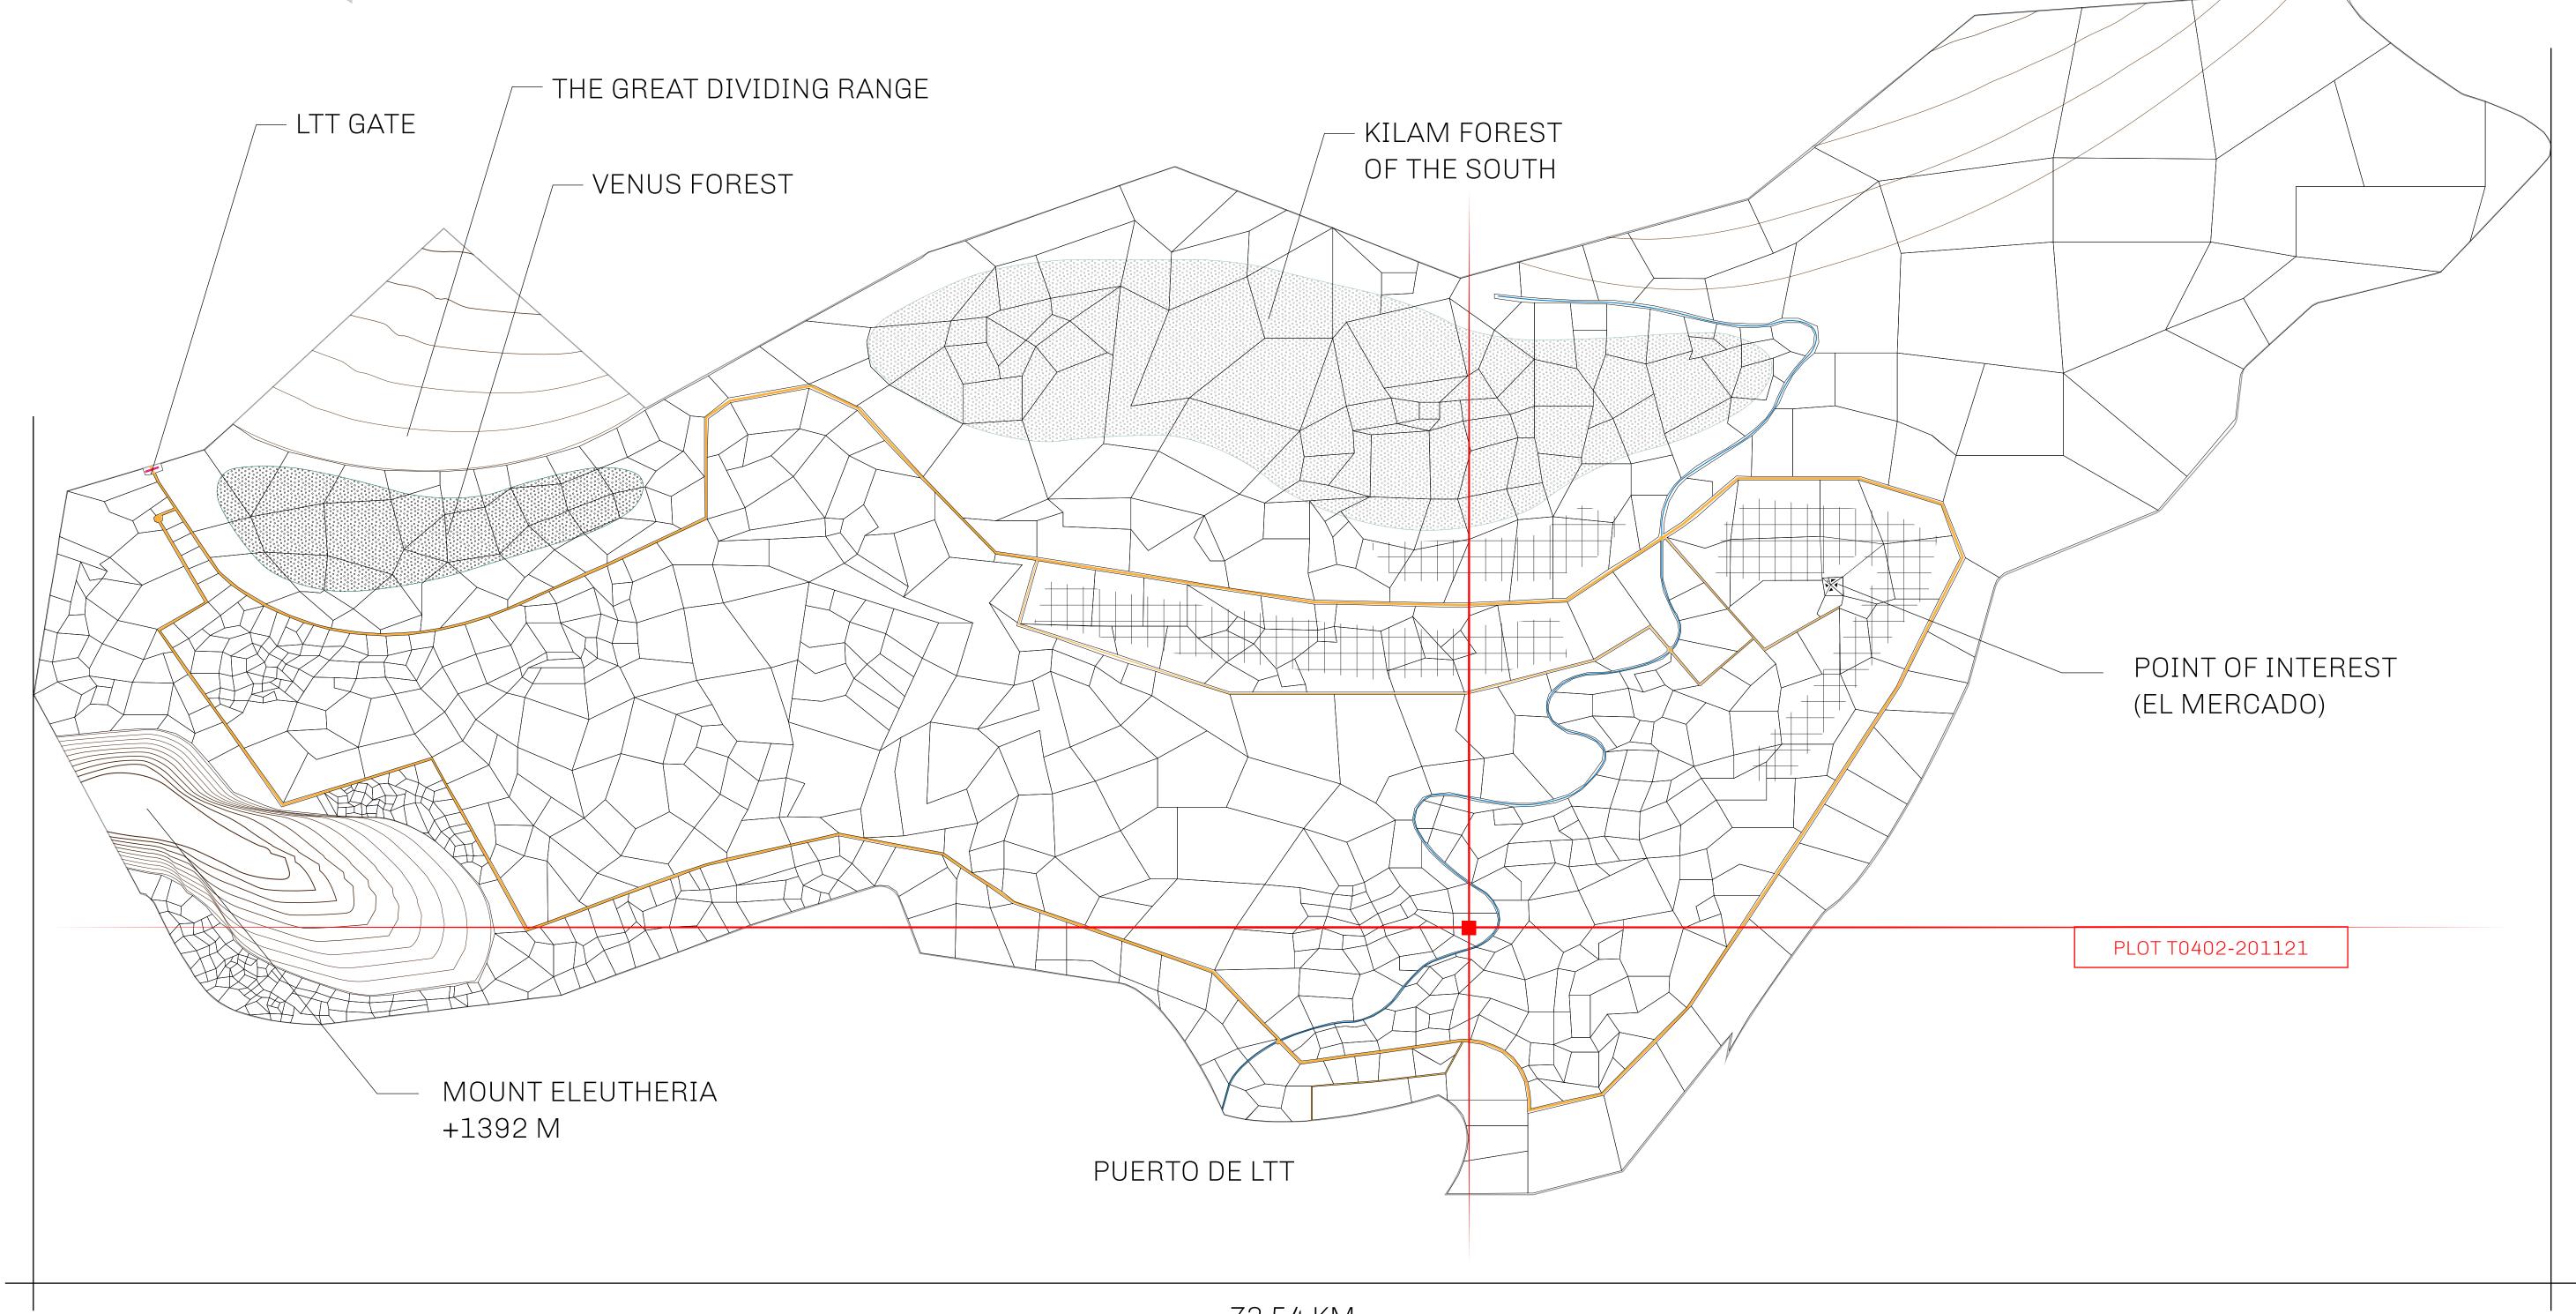

## GEOGRAPHY

COASTLINE
BORDERS
HIGHEST POINT
LOWEST POINT
PLOTS
SCALE

193.03 KM (119.94 MILES)
OCEAN, THE GREAT EMPIRE
MT ELEUTHERIA +1392 M
PUERTO DE LTT 0 M

1045

1:50000

## H.M. LNFT Land Registry

T0402-201121

TITLE NUMBER

ISSUED 20 November 2021 61.

SCALE **1/50000** 

OWNER ENTITLEMENT

ADMINISTRATIVE AREA

Type W-T: Share of 0.1% of all BUN sales (rewarded in Credits) plus 1% of all LTT redeemed based on number of NFT Stories minted; Mint 4 NFT Stories

PLOT T0404 PLOT T0405 PLOT T0423 PLOT T0403 PLOT T0402 ELEUSIS RIVER BOUNDARY: 3.87 KM PLOT T0400 PLOT T0449 PLOT T0401 PLOT T0450 1.50