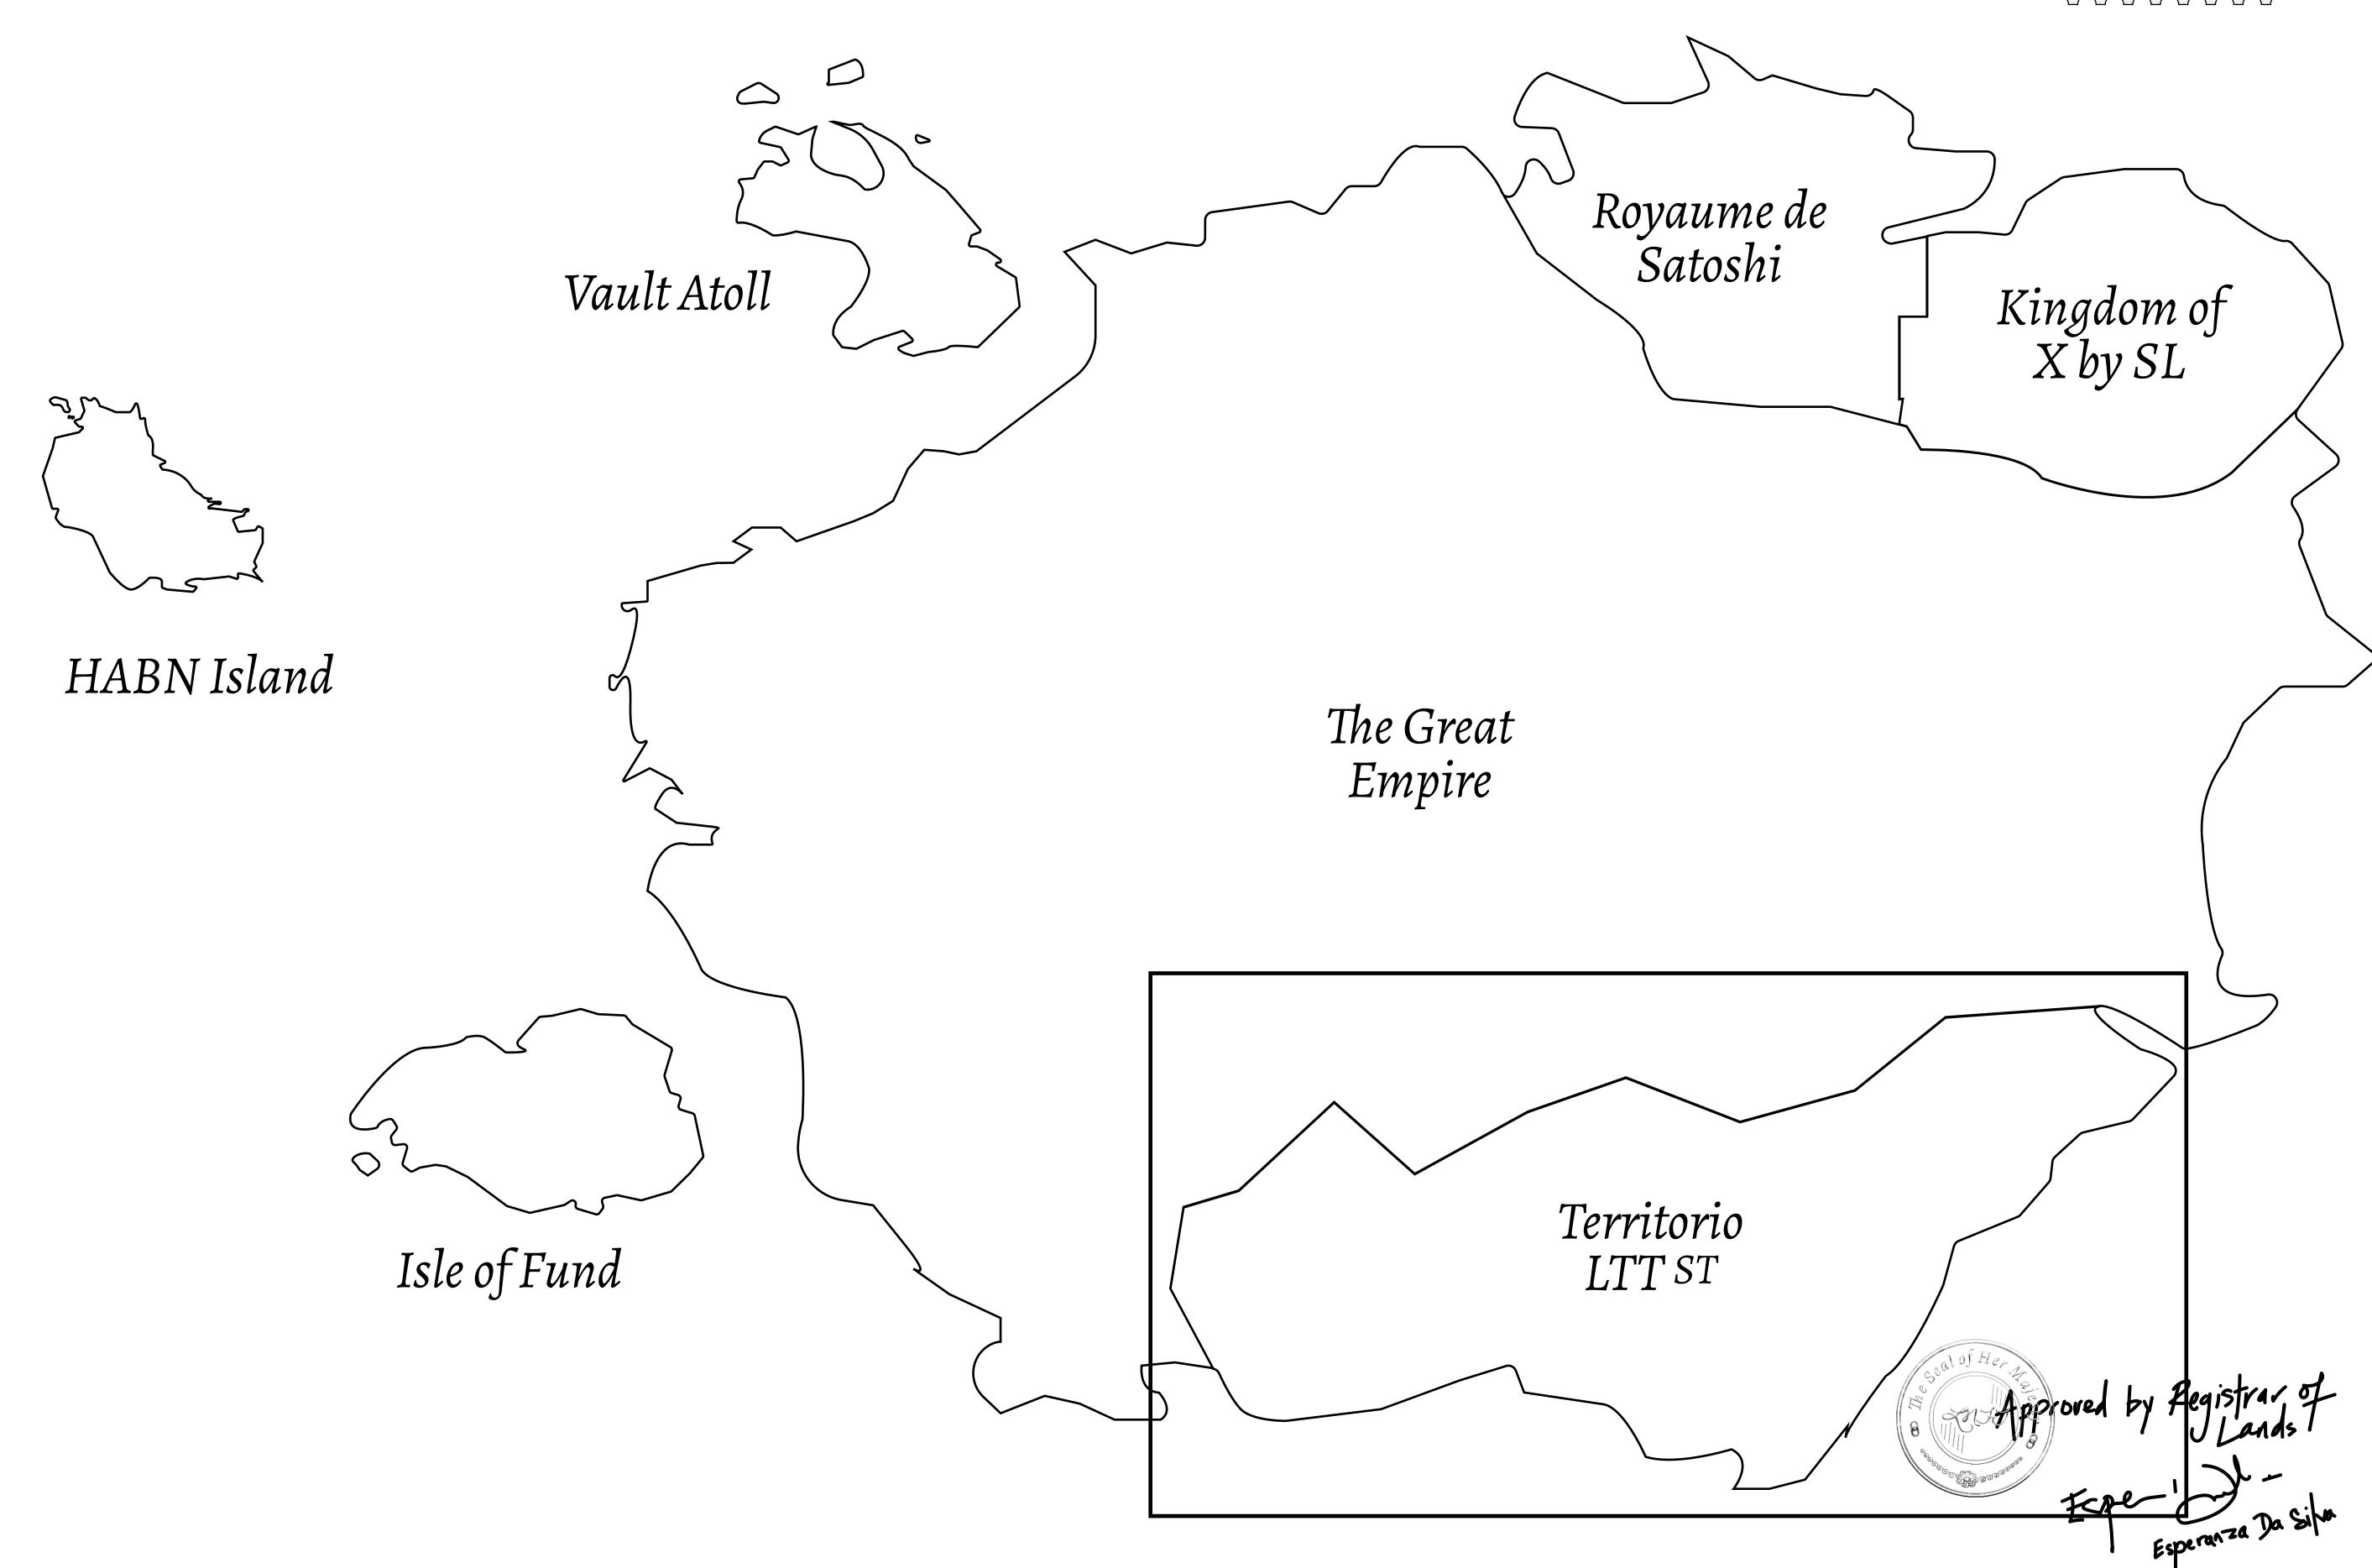

## THE SPANISH ARMADA

The most flamboyant of all of the states, this Spanish-speaking territory houses a clash of cultures. From the LTT trades in the El Mercado district to the solicitations for invites to the Great Empire, and even the traveling Caravans, it is a transient place; people are always on the move on the way to the Great Empire or a trek through the Dividing Range to the Royaume De Satoshi. Commerce uses derivations of LTT such as LTTE, LTTB, and LTTC.

## GEOGRAPHY

COASTLINE
BORDERS
HIGHEST POINT
LOWEST POINT
PLOTS
SCALE

193.03 KM (119.94 MILES)
OCEAN, THE GREAT EMPIRE
MT ELEUTHERIA +1392 M
PUERTO DE LTT 0 M

1045

1:50000

PLOT T0404 PLOT T0405 PLOT T0423 PLOT T0403 PLOT T0402 ELEUSIS RIVER BOUNDARY: 3.87 KM PLOT T0400 PLOT T0449 PLOT T0401 PLOT T0450 1.50