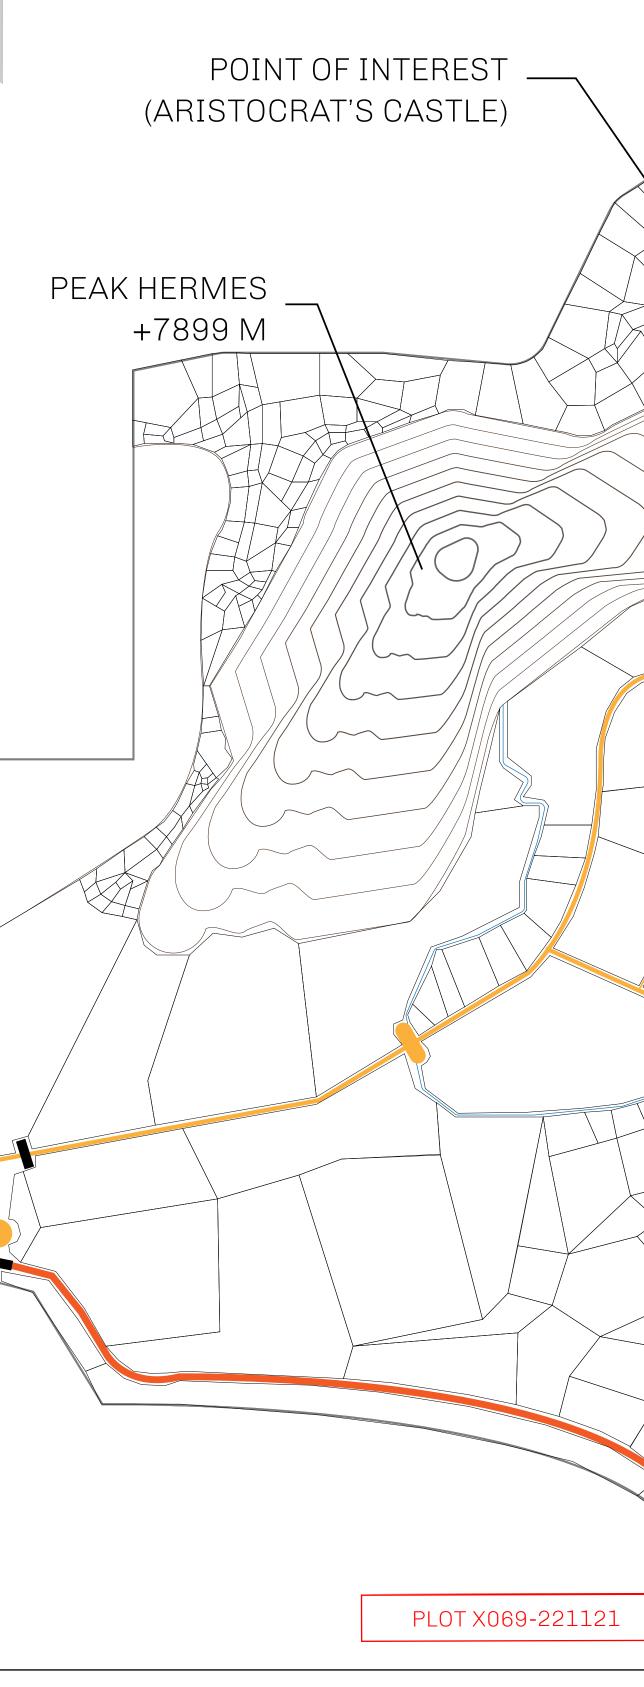

## LOOT NFT WORLD

HABN Island

 $\bigcirc$ 

Vault Atoll

Isle of Fund

The Great Empire

THE ARISTOCRATS GEOGRAPHY The richest state in Loot NFT World. Special tablets are used to COASTLINE 93.89 KM (58.34 MILES) conduct high value auctions at galas and special events. The BORDERS OCEAN, THE GREAT EMPIRE, SL aristocrats donate 7% of their earnings to the Stakers, a special HIGHEST POINT PEAK HERMES +7899 M group of people, from the Great Empire. Ever since the marriage LOWEST POINT PORT OF EXCLUSIVITY 0 M of the Sultan's daughter and the prince of X by SL, the Kingdom PLOTS 549 also donates 3% of its earnings to the Royaume De Satoshi. SCALE 1:50000 - HILL STATION X023 POINT OF INTEREST PORT OF (ARISTOCRAT'S CASTLE) EXCLUSIVITY +7899 M PLOT X069-221121