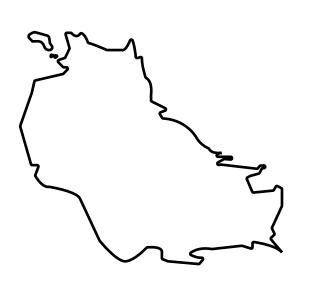

## LOOT NFT WORLD

HABN Island

 $\bigcirc$ 

Vault Atoll

Isle of Fund

The Great Empire

THE ARISTOCRATS GEOGRAPHY The richest state in Loot NFT World. Special tablets are used to COASTLINE 93.89 KM (58.34 MILES) conduct high value auctions at galas and special events. The BORDERS OCEAN, THE GREAT EMPIRE, SL aristocrats donate 7% of their earnings to the Stakers, a special HIGHEST POINT PEAK HERMES +7899 M group of people, from the Great Empire. Ever since the marriage LOWEST POINT PORT OF EXCLUSIVITY 0 M of the Sultan's daughter and the prince of X by SL, the Kingdom PLOTS 549 also donates 3% of its earnings to the Royaume De Satoshi. SCALE 1:50000 - HILL STATION X023 POINT OF INTEREST PORT OF (ARISTOCRAT'S CASTLE) EXCLUSIVITY +7899 M PLOT X069-221121