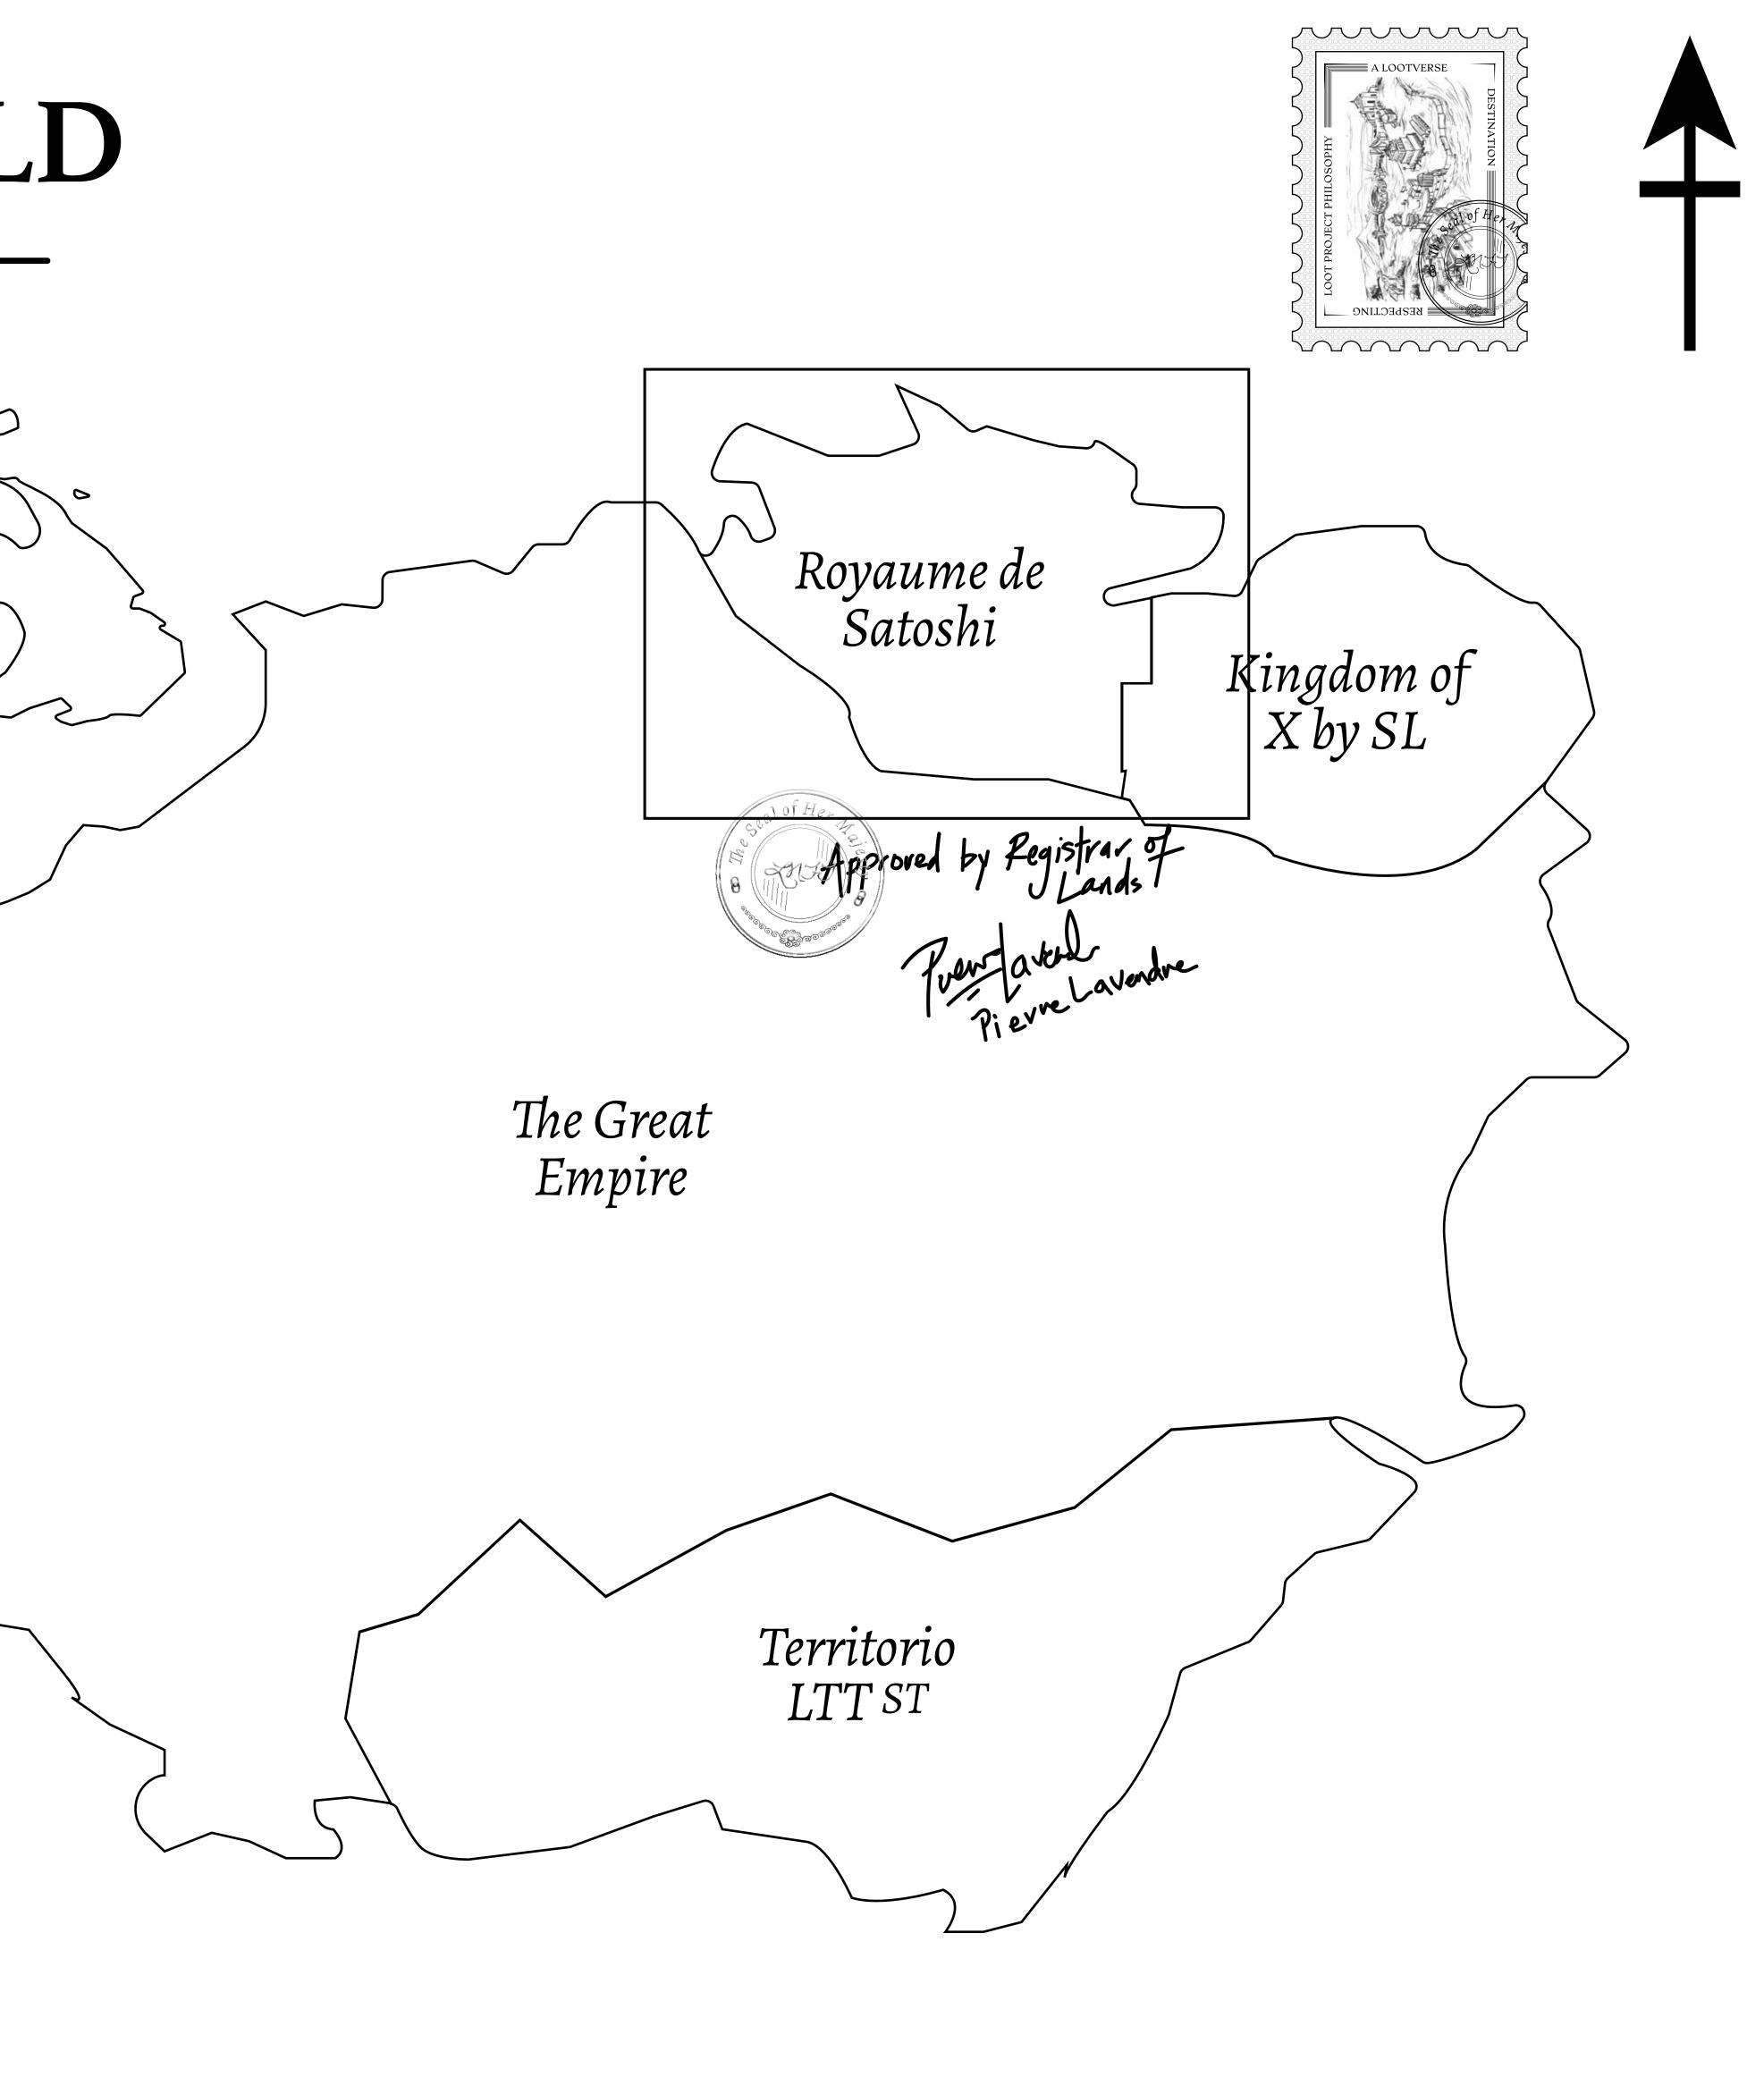

#### LOOT NFT WORLD $\bigcirc$

HABN Island

 $\bigcirc$ 

Vault Atoll

Isle of Fund

#### LES SULTANS

A place of stunning beauty, Le Royaume is known for its exquisite shopping, parks, and grand boulevards. Satoshi's Lounge (the area of La Boutique and Porte Feuille) offers limited-edition and unique items only available for sale in LTT. Land, all sorts of embellishments, and widgets are sold exclusively here. All items are offered first on auction for 24 hours (with a reserve price), and if the reserve is not met, they are listed in a buy-it-now format (reserve price, plus 10%).

# PLOT S275-221121 POINT OF INTEREST (LA BOUTIQUE)

#### H.M. LNFT Land Registry

ADMINISTRATIVE AREA

OWNER ENTITLEMENT

**ROYAUME DE** 

Type W-SL: Share of 1% of all LTT redeemed based on number of NFT Stories minted; Mint 4 NFT Stories

#### SL HIGHWAY

### PLOT S274

| y | TITLE NUMBER<br><b>S275-221121</b> |  |  |  |
|---|------------------------------------|--|--|--|
|   |                                    |  |  |  |

#### PLOT S275 BOUNDARY: 4.59 KM