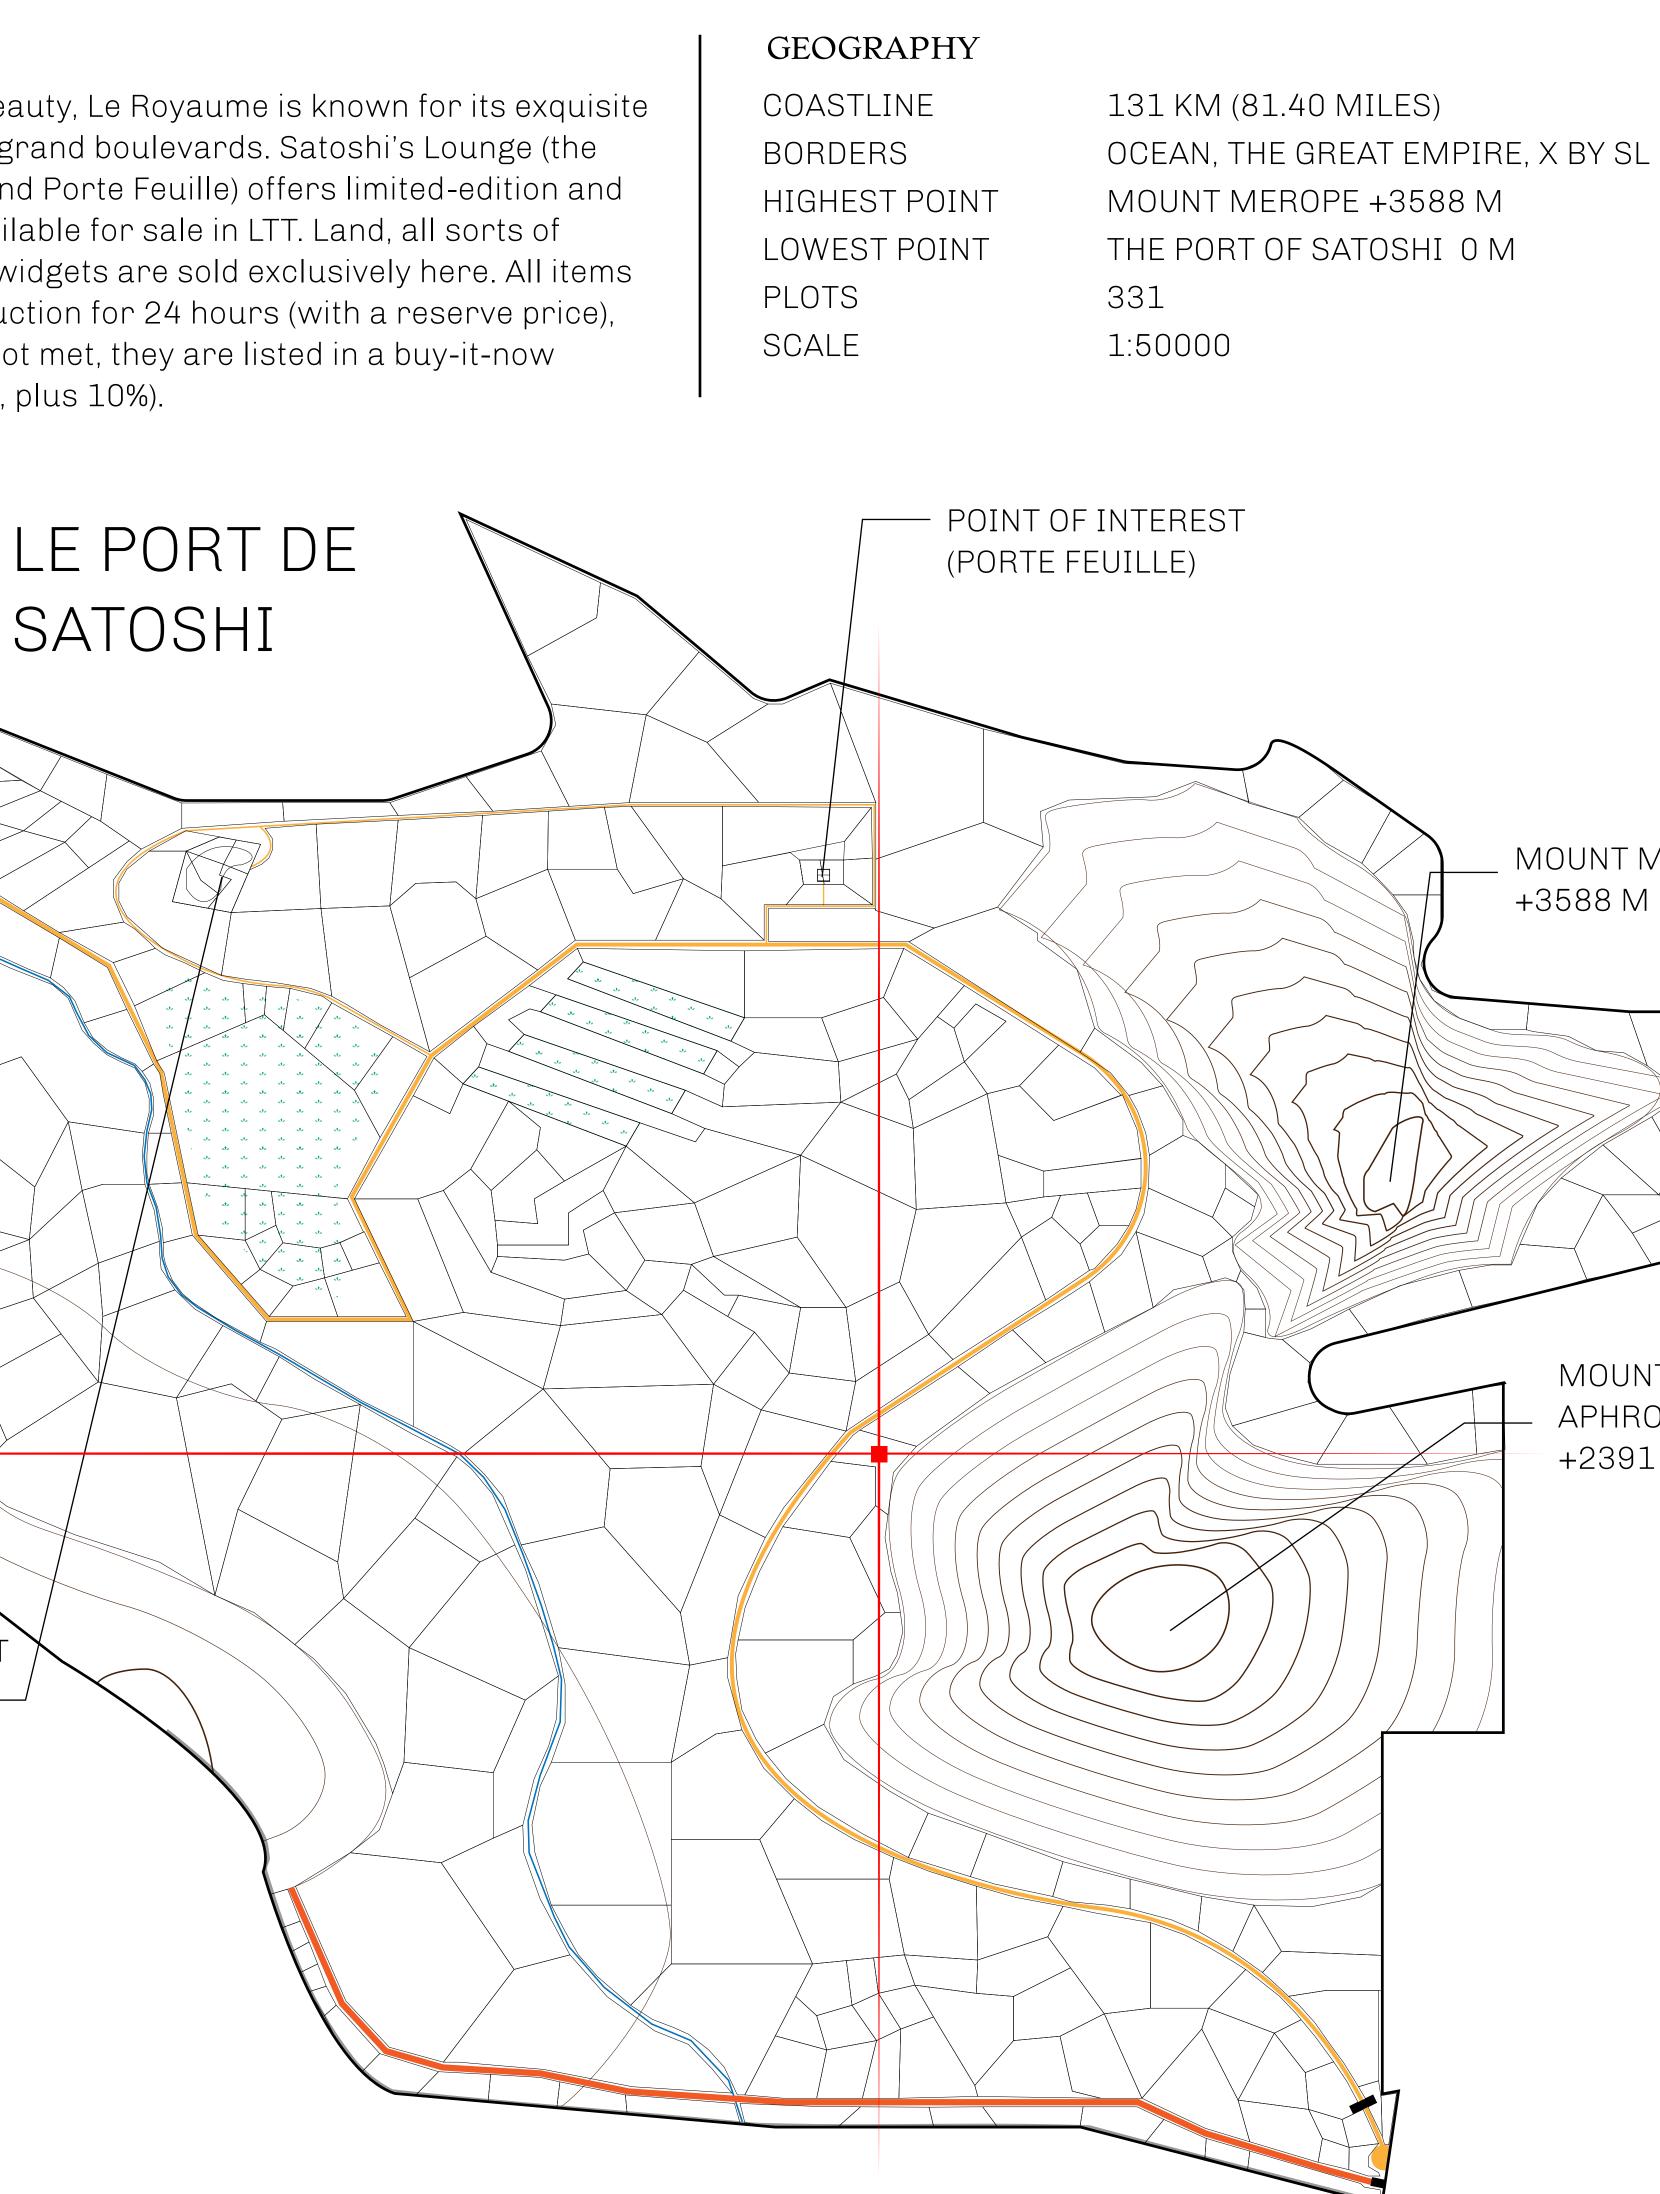

#### LES SULTANS

A place of stunning beauty, Le Royaume is known for its exquisite shopping, parks, and grand boulevards. Satoshi's Lounge (the area of La Boutique and Porte Feuille) offers limited-edition and unique items only available for sale in LTT. Land, all sorts of embellishments, and widgets are sold exclusively here. All items are offered first on auction for 24 hours (with a reserve price), and if the reserve is not met, they are listed in a buy-it-now format (reserve price, plus 10%).

# PLOT S275-221121 POINT OF INTEREST (LA BOUTIQUE)

## +3588 M

MOUNT MEROPE

MOUNT APHRODITE +2391 M

#### PLOT S275 BOUNDARY: 4.59 KM