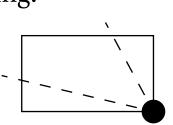

## PLOT L

| 1 |
|---|
|   |
|   |
|   |
|   |
| I |
|   |
|   |

**OFFICIAL PERSPECTIVE SHEET FOR FILING** 

Indicate vantage point for each drawing. Copy and mark each sheet required prior to filing.

Guide - Vantage point should be indicated as shown in the diagram: