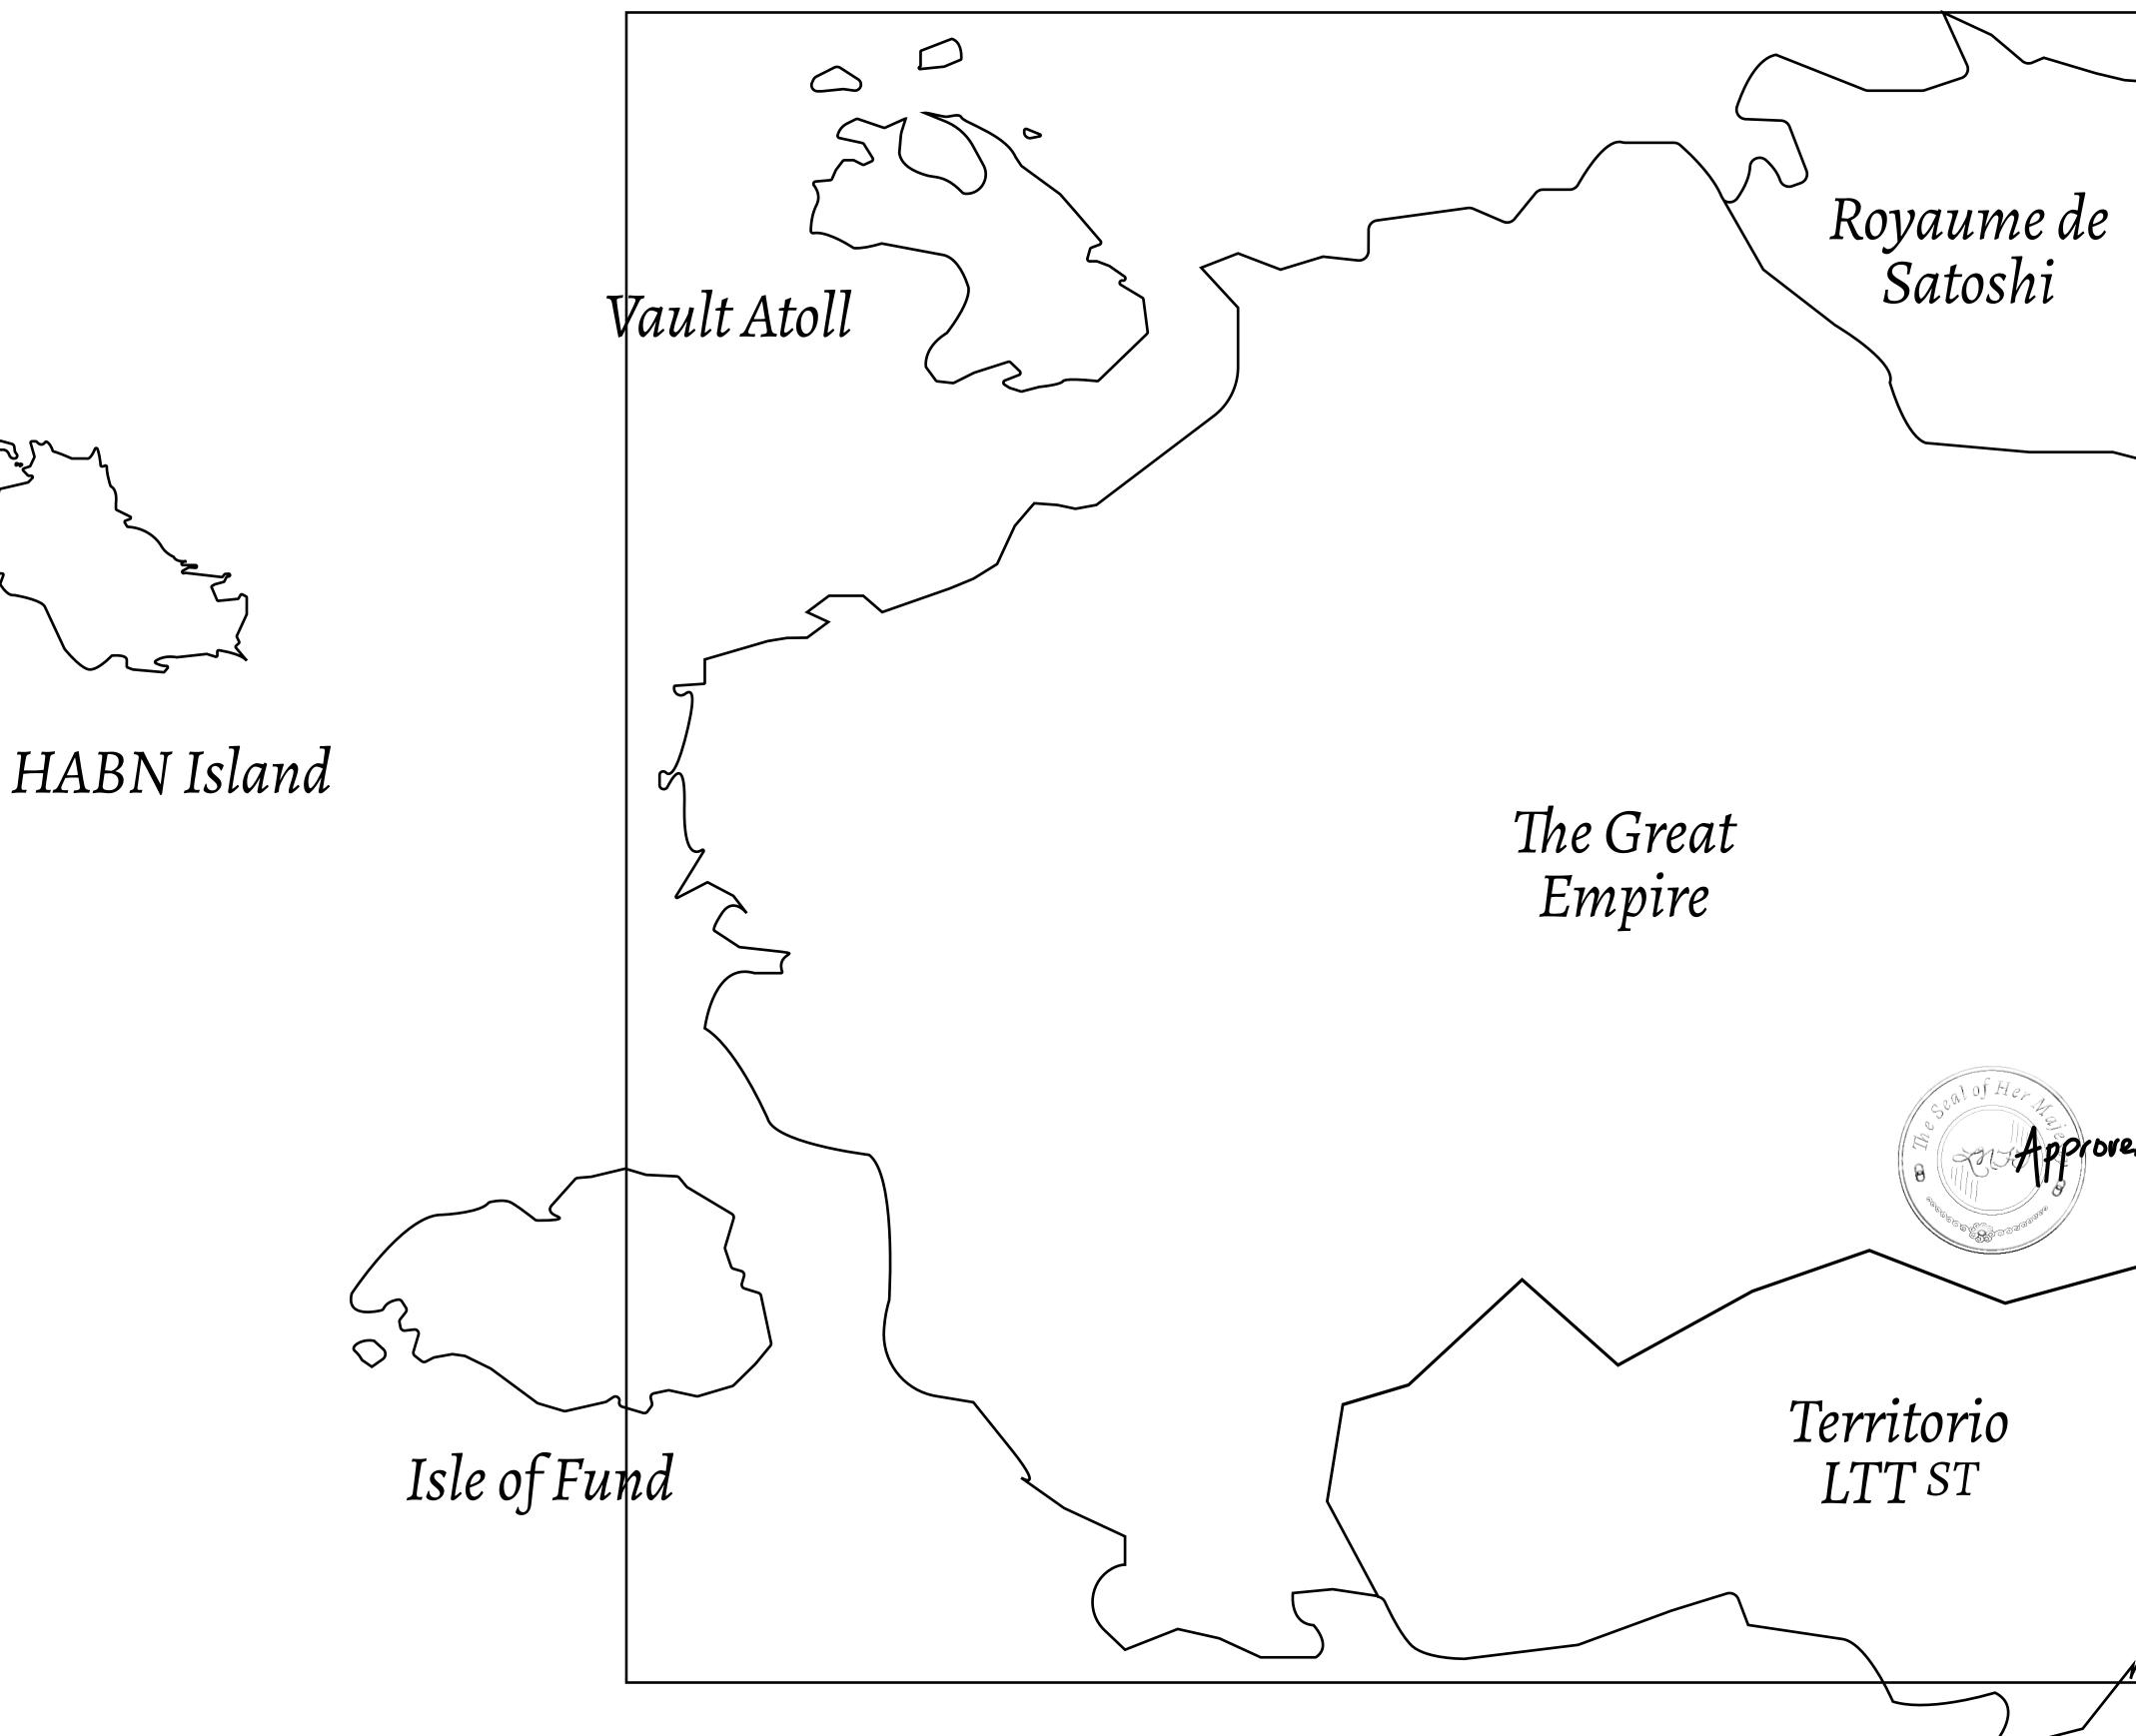

# LOOT NFT WORLD

 $\int$ 







### HER MAJESTY'S GATED WORLD









## H.M. LNFT Land Registr

ADMINISTRATIVE AREA

OWNER ENTITLEMENT

THE GREAT

Type W-GE: Si (rewarded in C





|                                 |              | TITL                        | ENUMBER       |               |  |
|---------------------------------|--------------|-----------------------------|---------------|---------------|--|
| y                               | L0295-221121 |                             |               |               |  |
| EMPIRE                          | ISSUED       | 22 November 2021            | Jo.J.         | SCALE 1/50000 |  |
| Share of 0.3%<br>Credits); Mint |              | sales based on numl<br>ries | per of NFT St | tories minted |  |
|                                 |              |