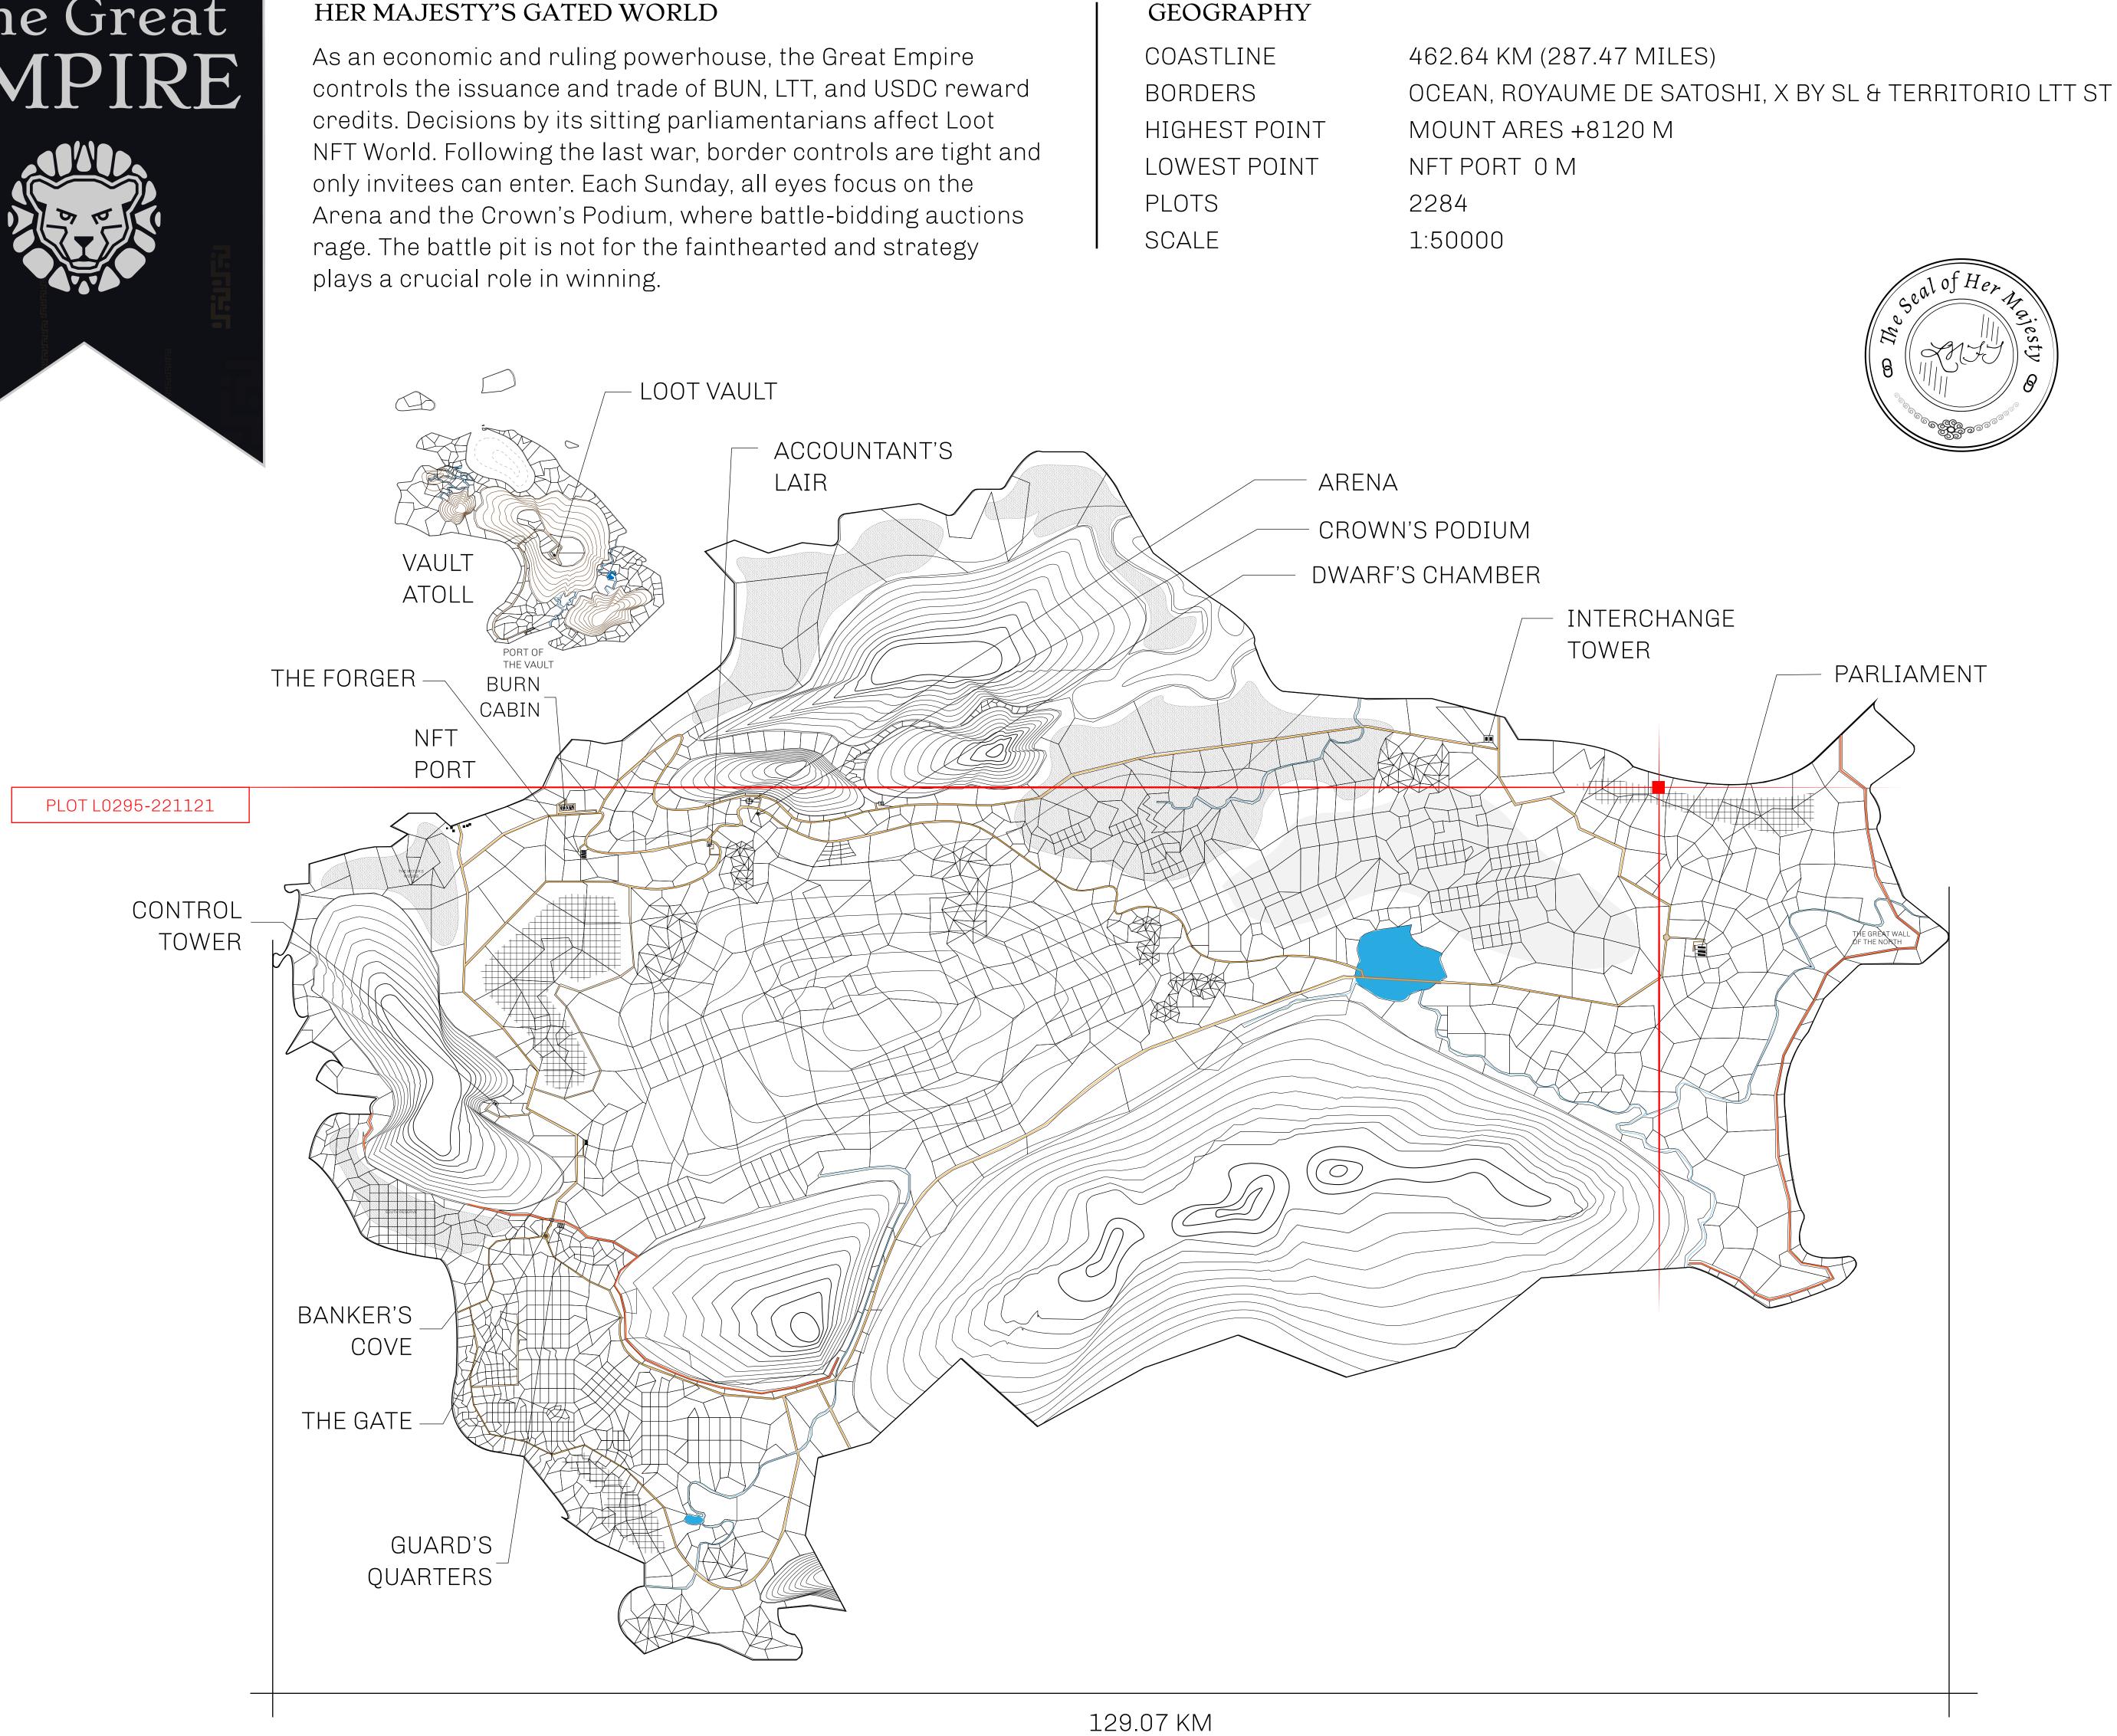

## H.M. LNFT Land Registr

ADMINISTRATIVE AREA

OWNER ENTITLEMENT

THE GREAT

Type W-GE: Si (rewarded in C

|                                 |              | TITL                        | ENUMBER       |               |  |
|---------------------------------|--------------|-----------------------------|---------------|---------------|--|
| y                               | L0295-221121 |                             |               |               |  |
| EMPIRE                          | ISSUED       | 22 November 2021            | Jo.J.         | SCALE 1/50000 |  |
| Share of 0.3%<br>Credits); Mint |              | sales based on numl<br>ries | per of NFT St | tories minted |  |
|                                 |              |                             |               |               |  |
|                                 |              |                             |               |               |  |
|                                 |              |                             |               | KING          |  |
|                                 |              |                             |               | _             |  |
|                                 |              |                             |               |               |  |
|                                 |              |                             |               |               |  |
|                                 | $\sim \pm 1$ | $\sim$ $\sim$ $\sim$ $-$    |               |               |  |
| PL(                             |              | _0295                       |               |               |  |
| BOUI                            | NDARY        | Y: 7.26 KM                  |               |               |  |
|                                 |              |                             |               |               |  |
|                                 |              |                             |               |               |  |
|                                 |              |                             |               |               |  |
|                                 |              |                             |               |               |  |
|                                 |              |                             |               |               |  |
|                                 |              |                             |               |               |  |
|                                 |              |                             |               |               |  |
|                                 |              |                             |               |               |  |
|                                 |              |                             |               |               |  |
|                                 |              |                             |               |               |  |
|                                 |              |                             |               |               |  |
|                                 |              |                             |               |               |  |