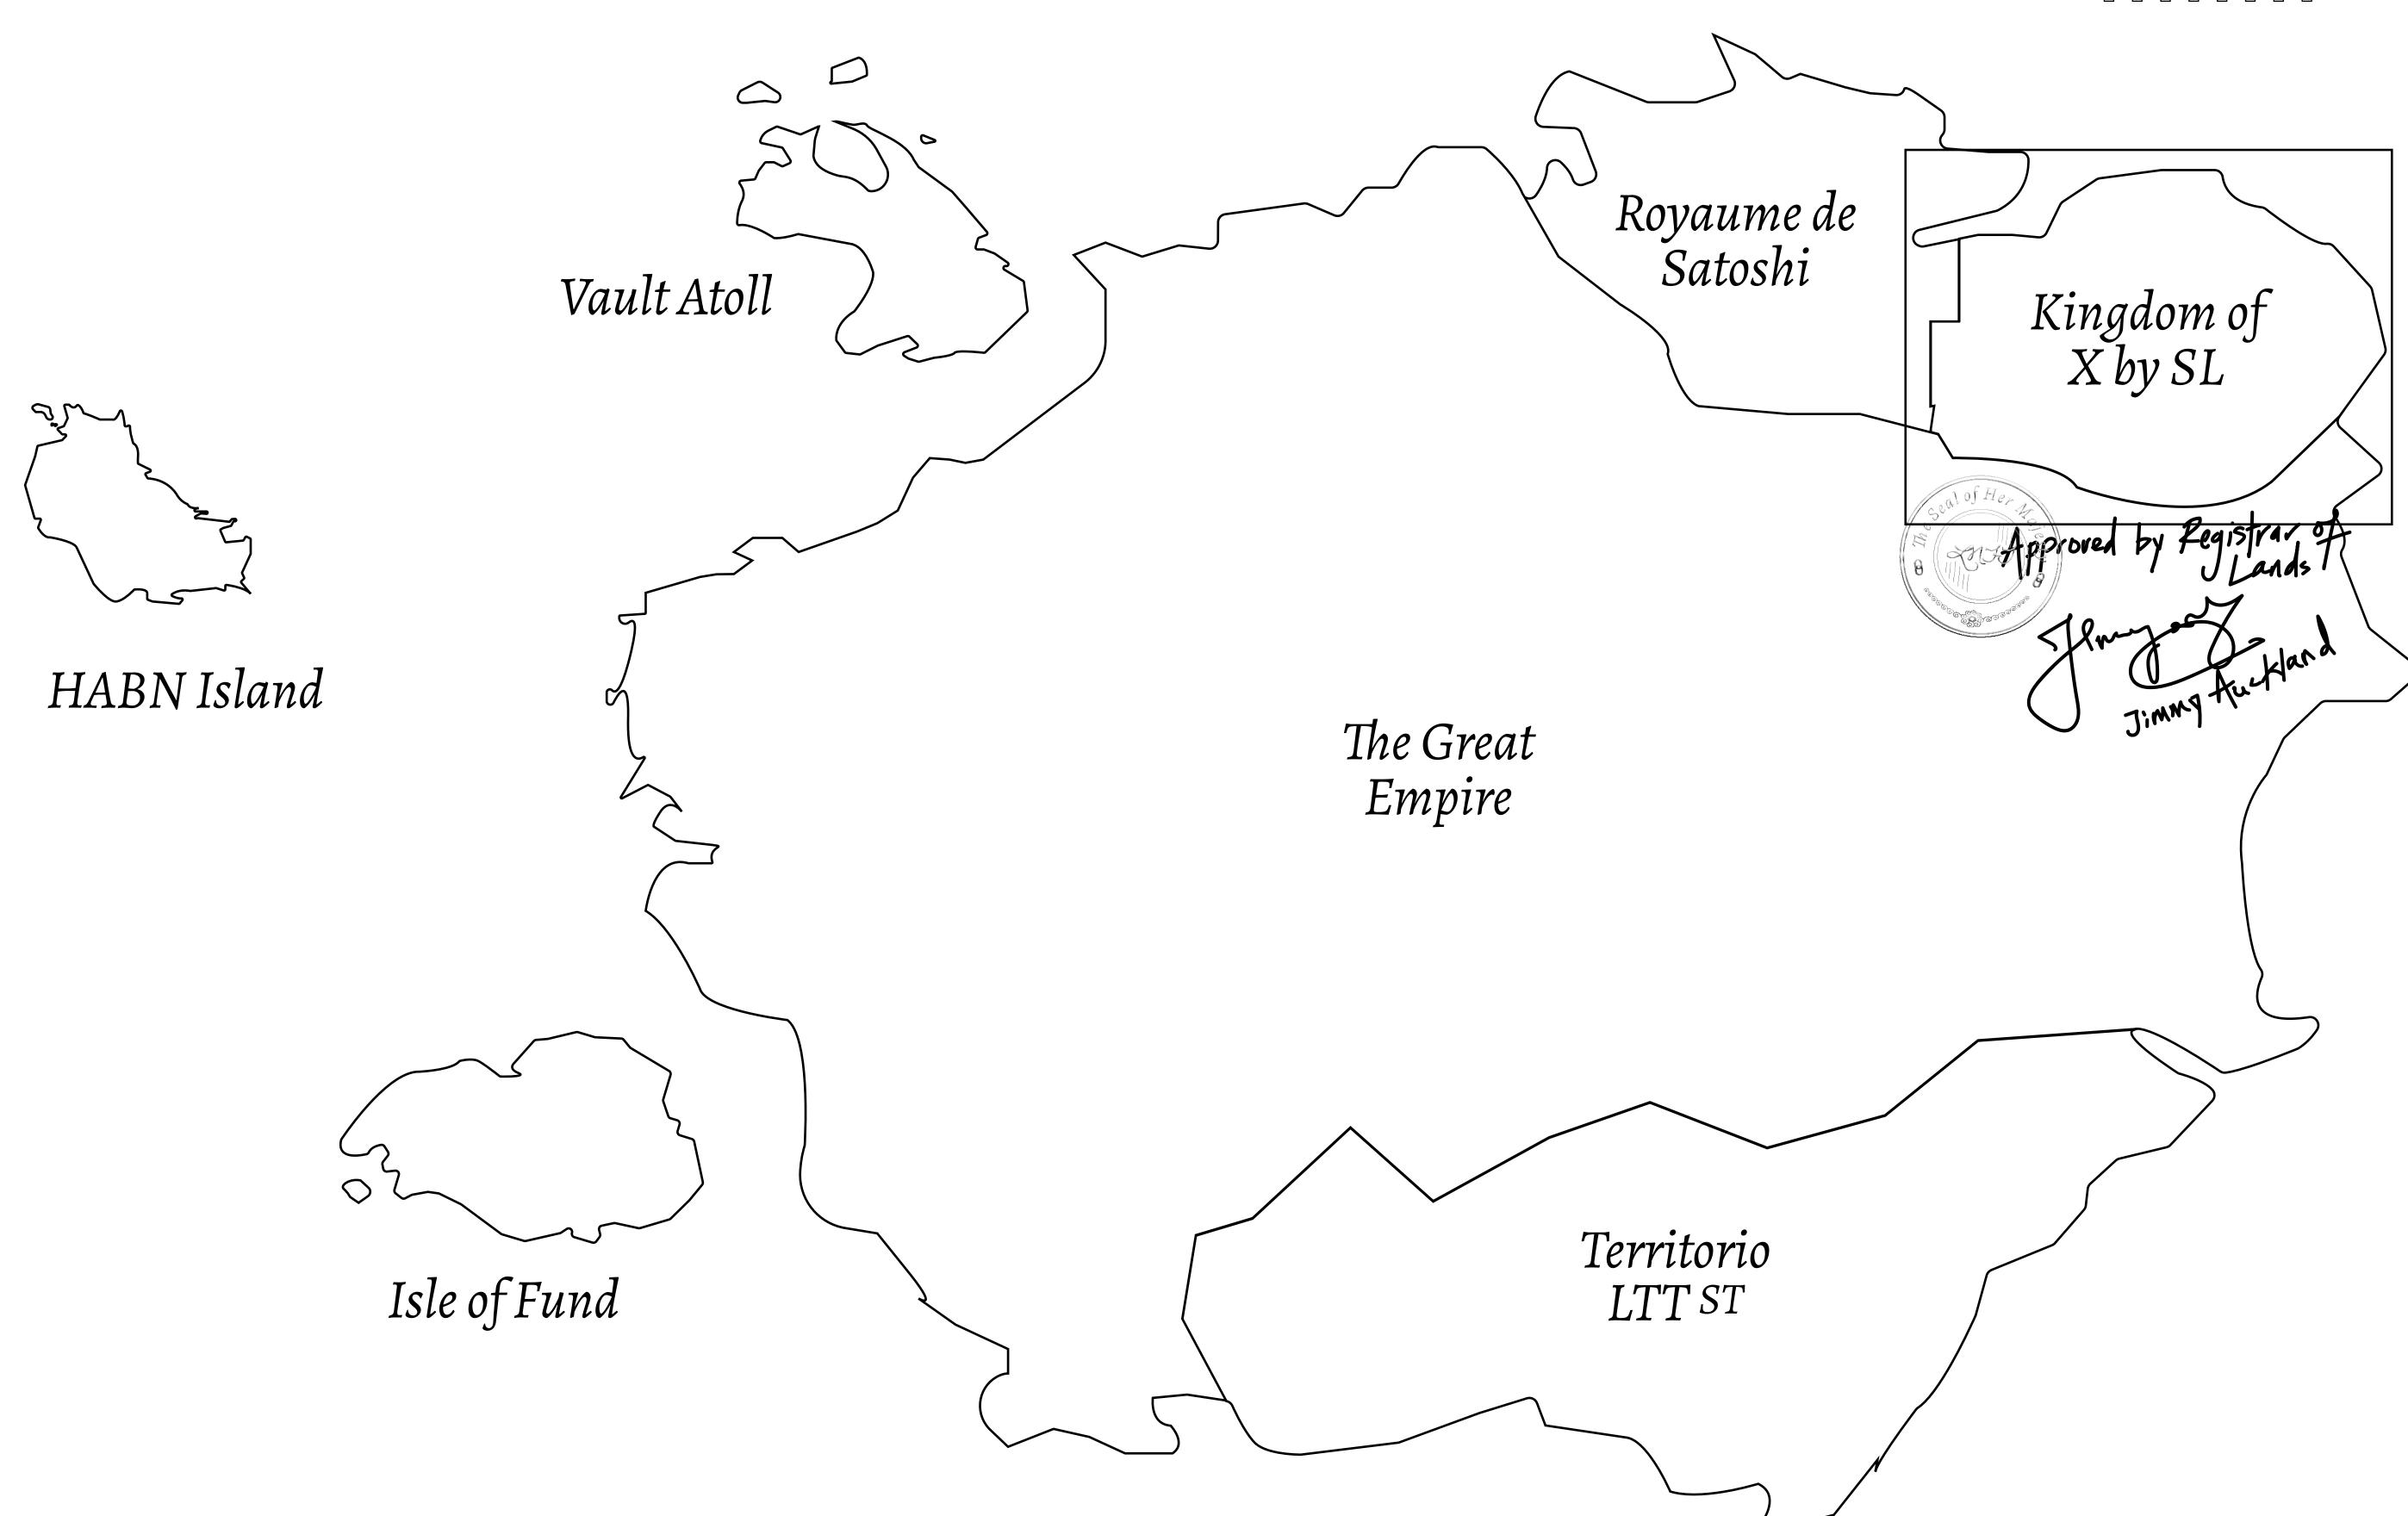

## GEOGRAPHY

COASTLINE
BORDERS
HIGHEST POINT
LOWEST POINT
PLOTS
SCALE

93.89 KM (58.34 MILES)

OCEAN, THE GREAT EMPIRE, SL

PEAK HERMES +7899 M

PORT OF EXCLUSIVITY 0 M

549

1:50000

## H.M. LNFT Land Registry

TITLE NUMBER

X107-201121

KINGDOM OF X BY SL

ISSUED 20 November 2021

SCALE **1/50000** 

Type W-XBYSL: Share of 0.5% of all X by SL winning bid values based on number of NFT Stories minted (rewarded in Credits); Automatic invite to X by SL; Mint 4 NFT Stories