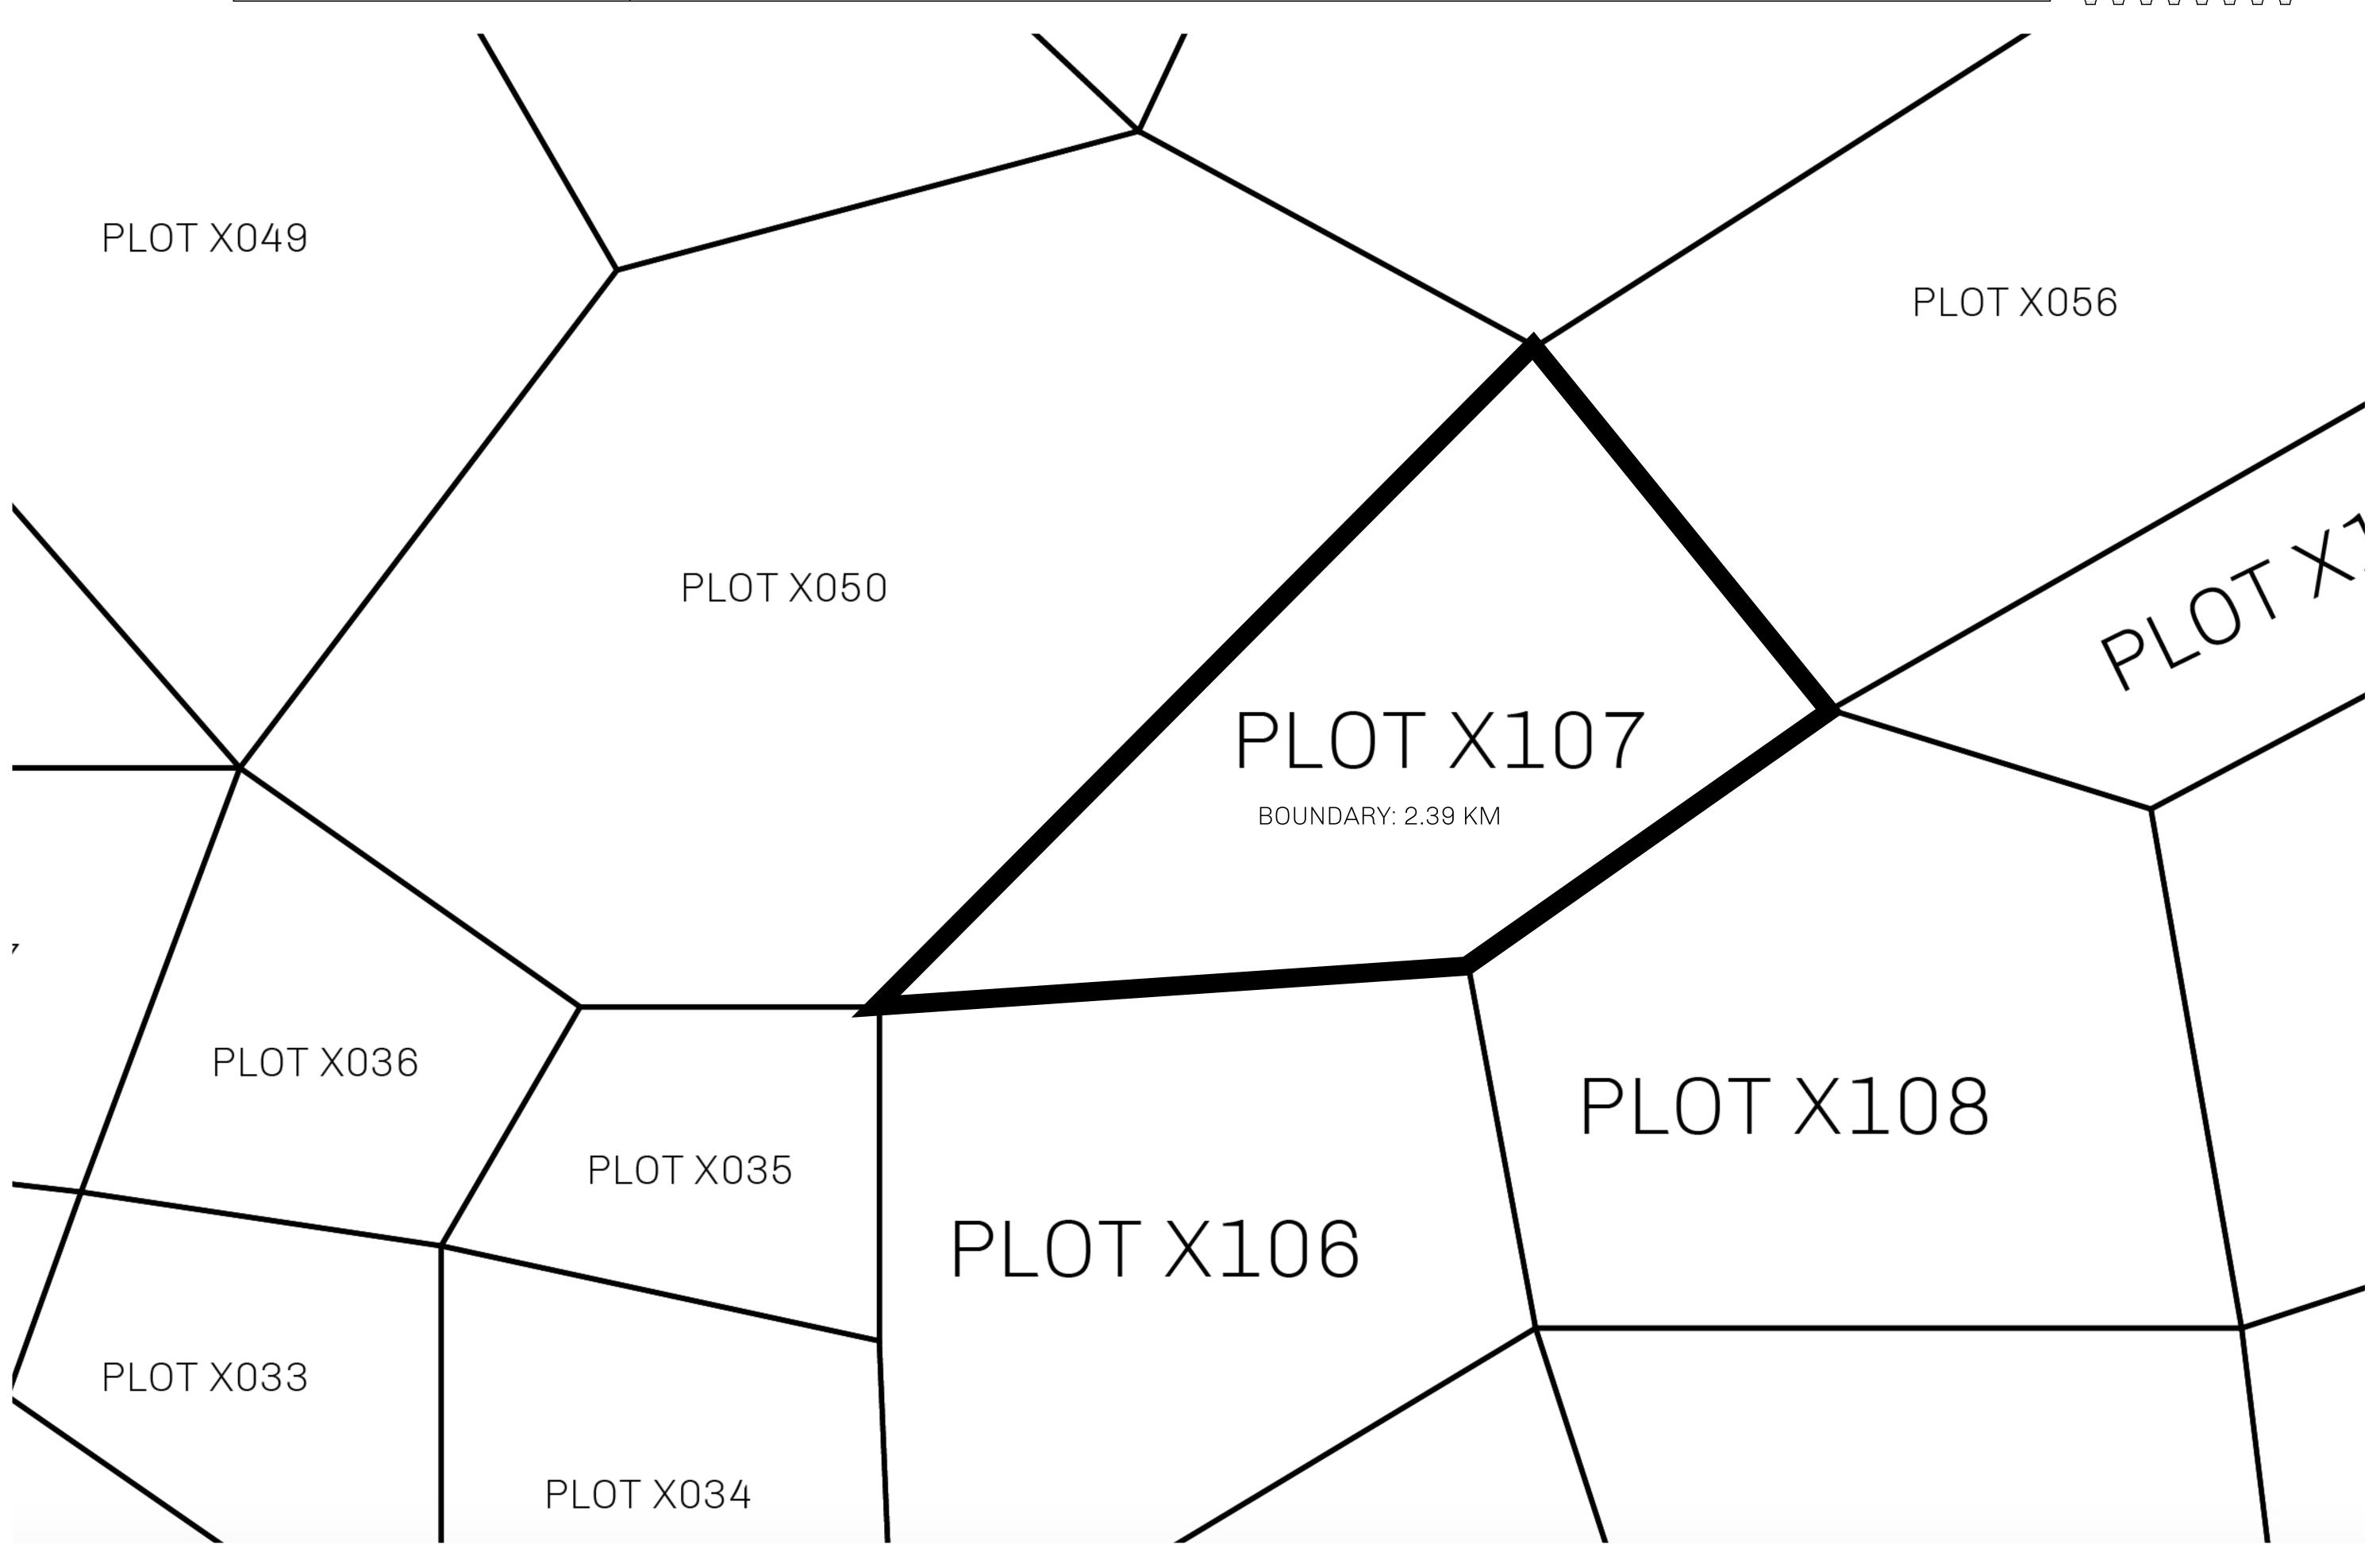

## GEOGRAPHY

COASTLINE
BORDERS
HIGHEST POINT
LOWEST POINT
PLOTS
SCALE

93.89 KM (58.34 MILES)

OCEAN, THE GREAT EMPIRE, SL

PEAK HERMES +7899 M

PORT OF EXCLUSIVITY 0 M

549

1:50000

## H.M. LNFT Land Registry

TITLE NUMBER

X107-201121

KINGDOM OF X BY SL

ISSUED 20 November 2021

SCALE **1/50000** 

Type W-XBYSL: Share of 0.5% of all X by SL winning bid values based on number of NFT Stories minted (rewarded in Credits); Automatic invite to X by SL; Mint 4 NFT Stories