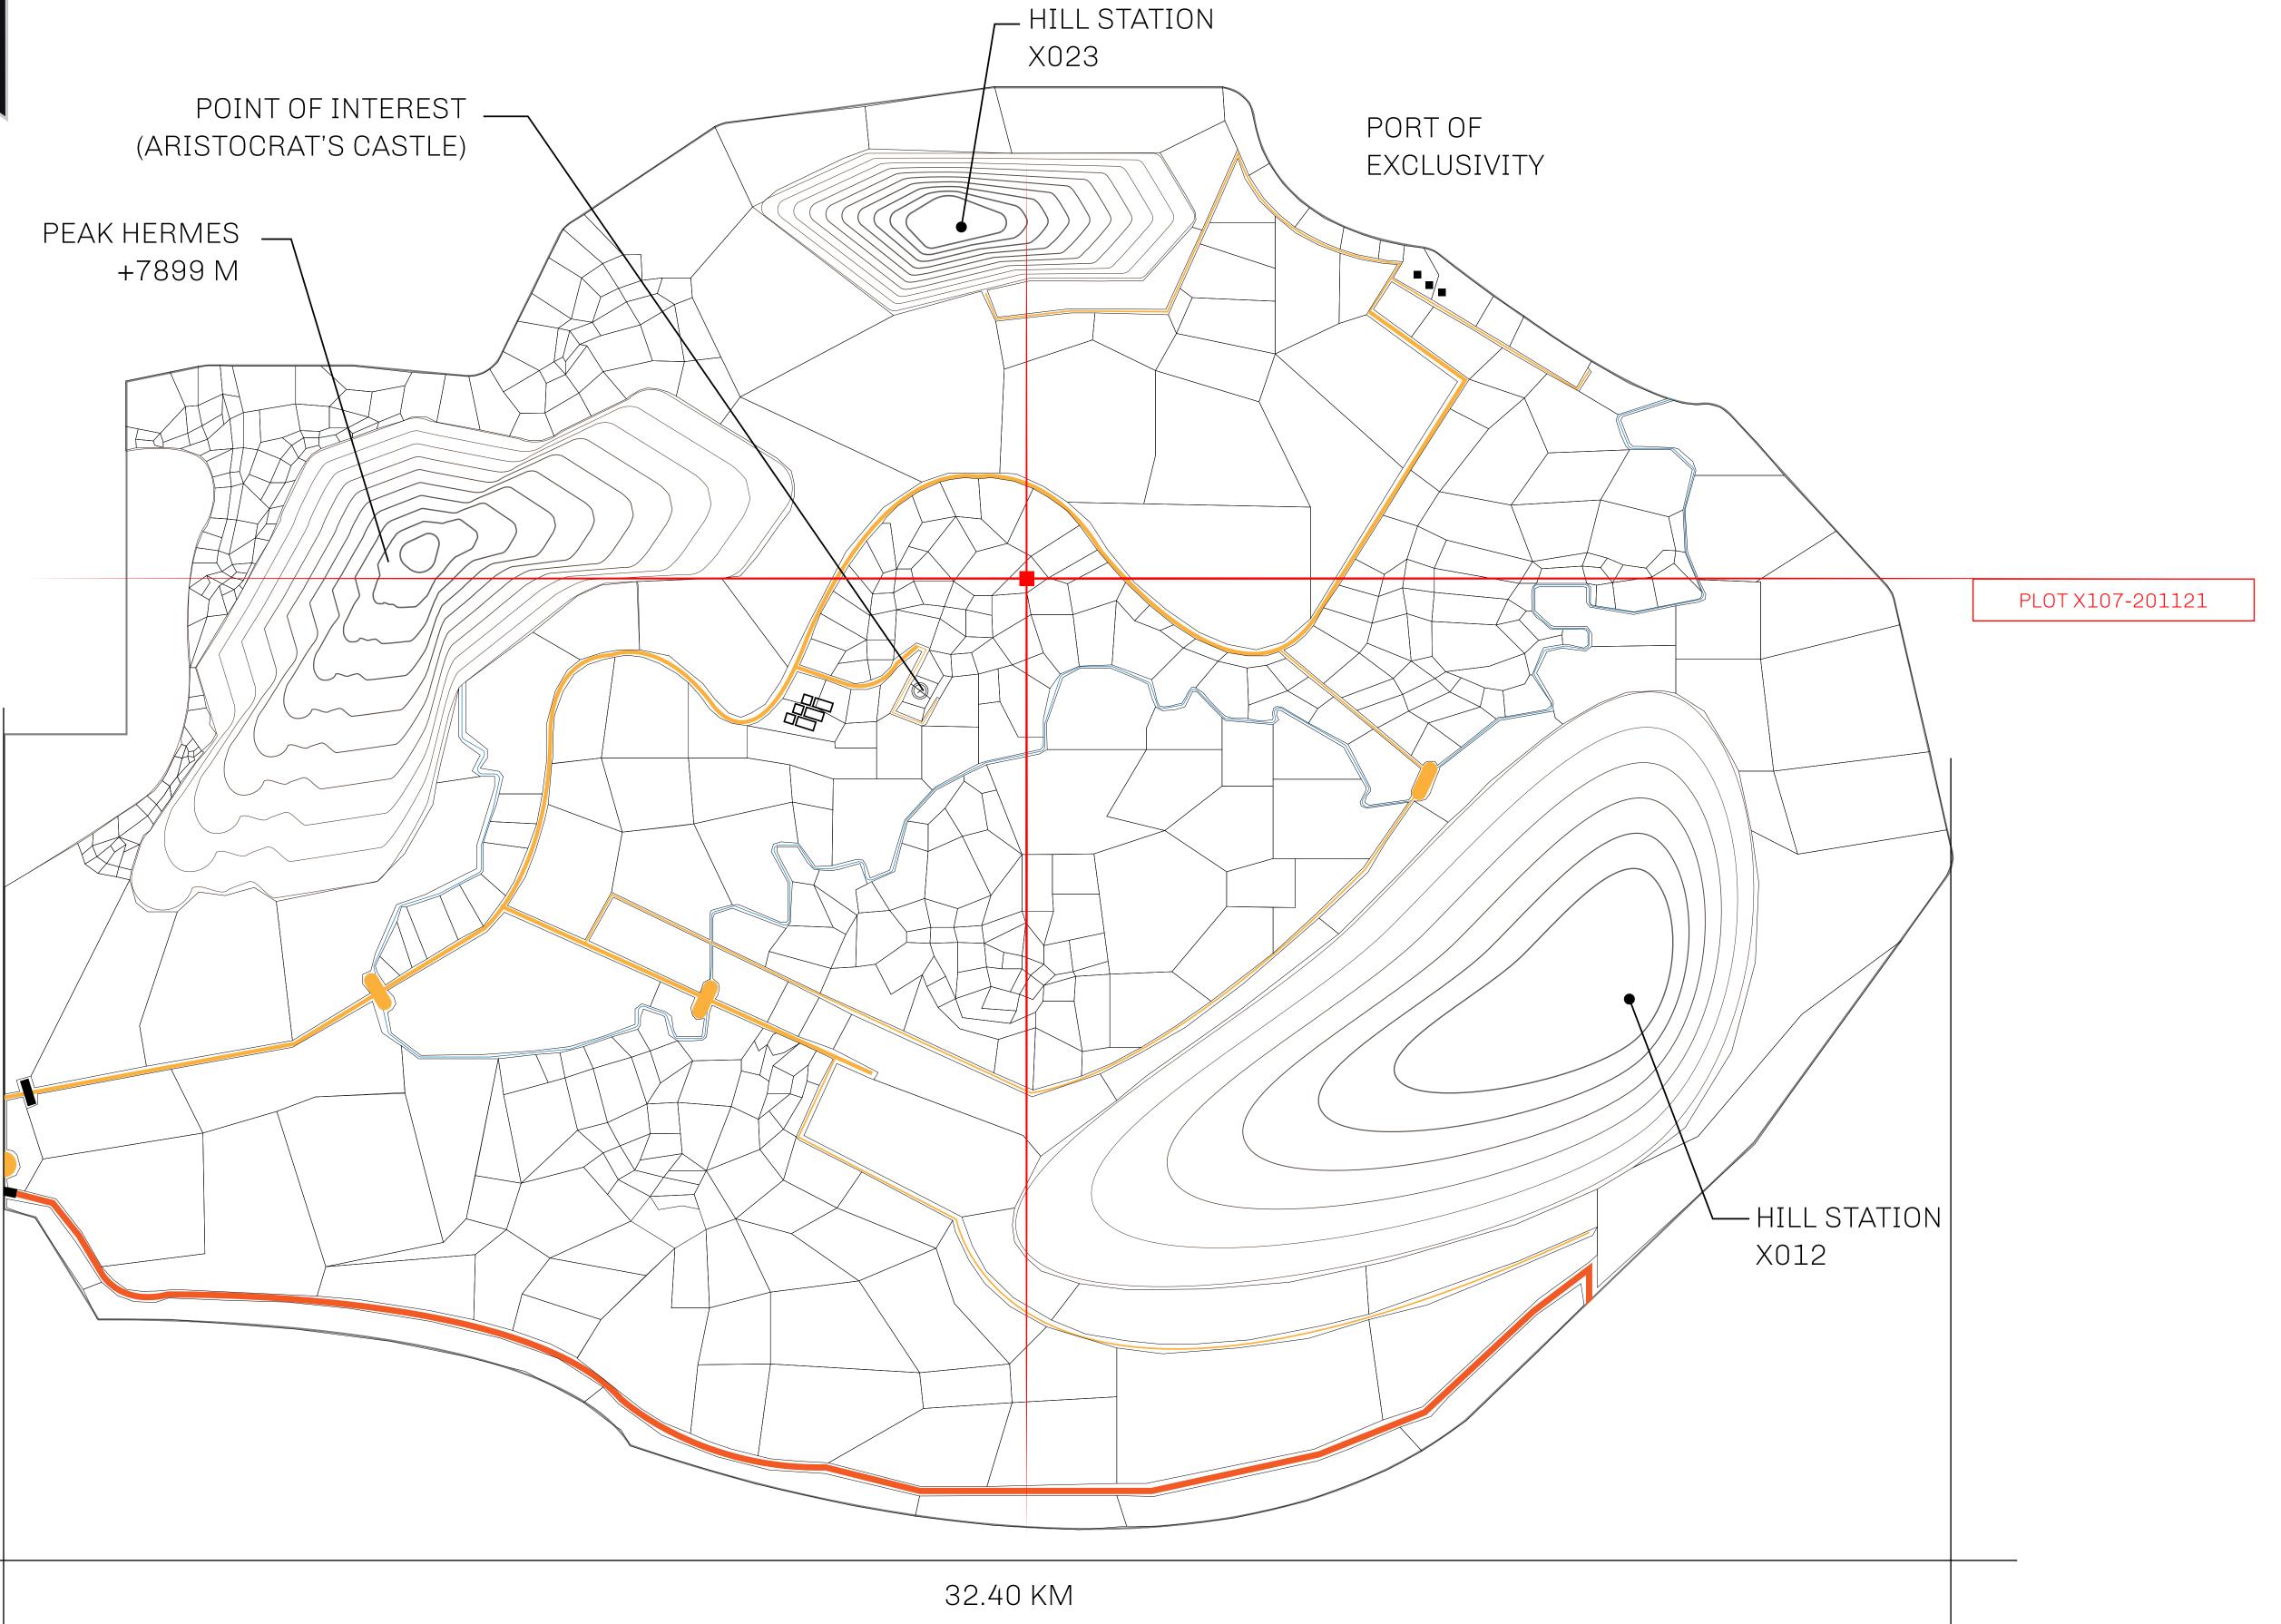

## GEOGRAPHY

COASTLINE
BORDERS
HIGHEST POINT
LOWEST POINT
PLOTS
SCALE

93.89 KM (58.34 MILES)

OCEAN, THE GREAT EMPIRE, SL

PEAK HERMES +7899 M

PORT OF EXCLUSIVITY 0 M

549

1:50000

## H.M. LNFT Land Registry

TITLE NUMBER

X107-201121

KINGDOM OF X BY SL

ISSUED 20 November 2021

SCALE **1/50000** 

Type W-XBYSL: Share of 0.5% of all X by SL winning bid values based on number of NFT Stories minted (rewarded in Credits); Automatic invite to X by SL; Mint 4 NFT Stories