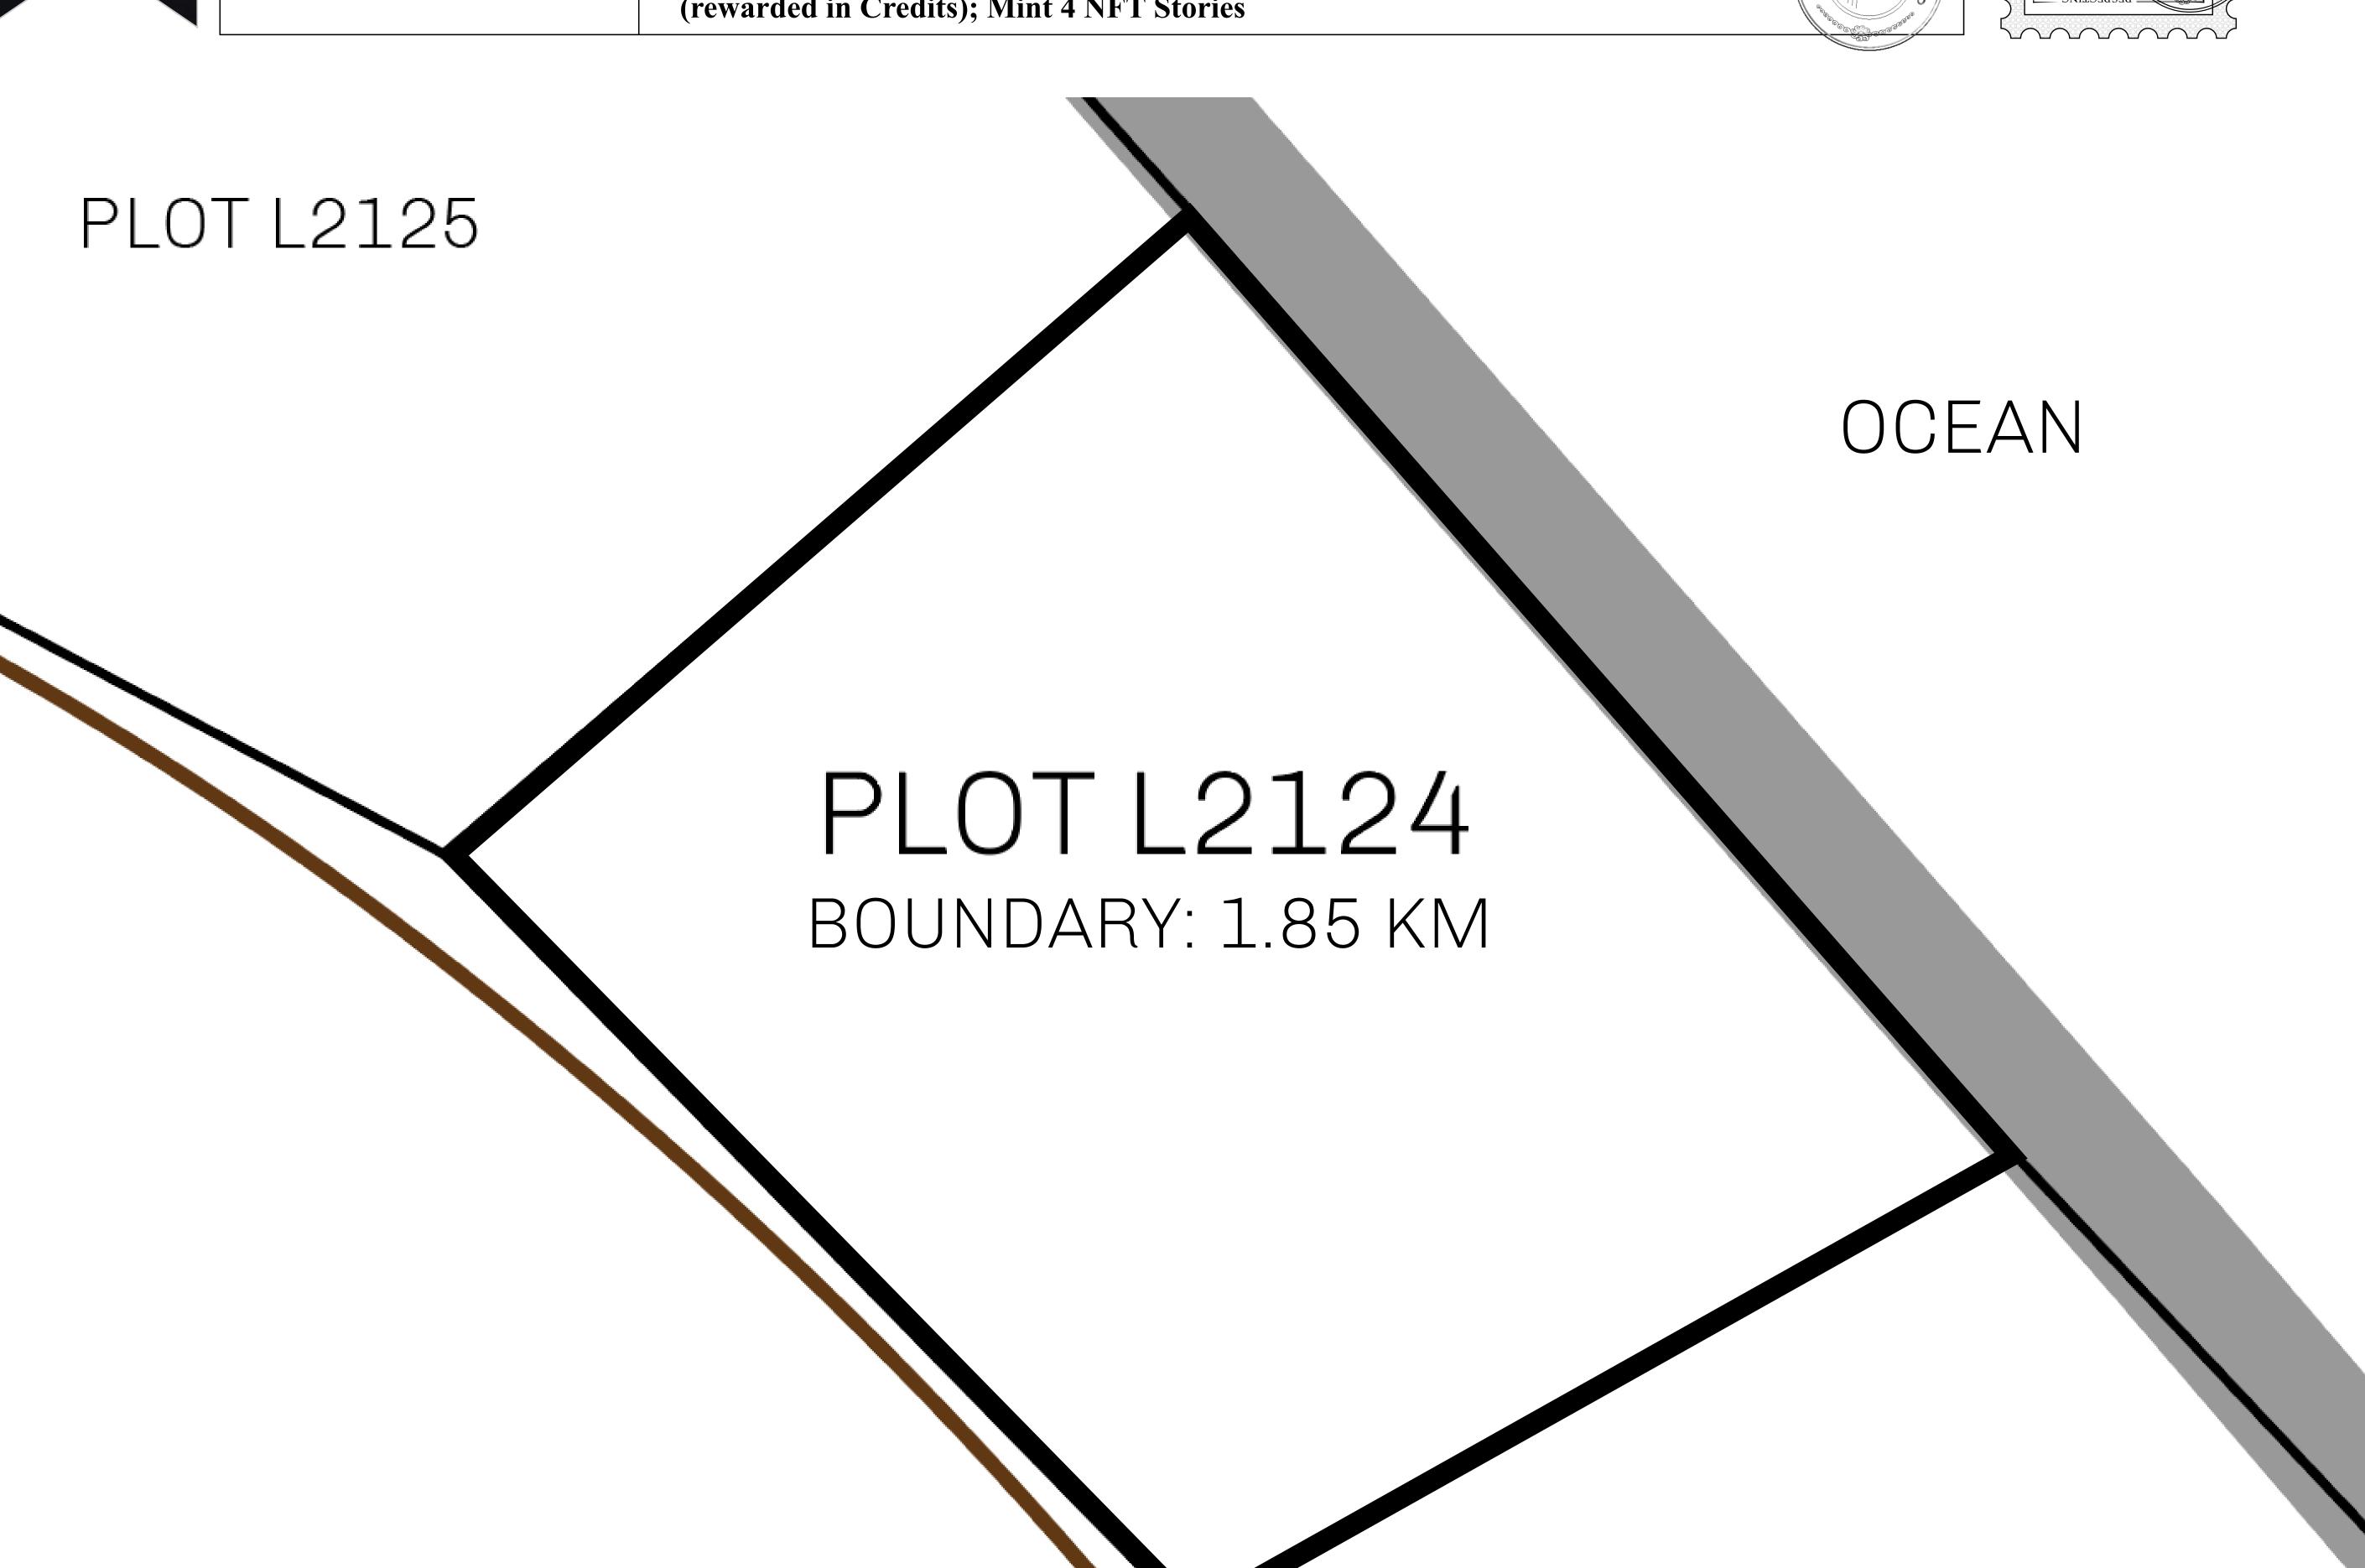

## H.M. LNFT Land Registry

TITLE NUMBER

L2124-221121

ADMINISTRATIVE AREA

THE GREAT EMPIRE

ISSUED 22 November 2021

SCALE 1/50000

OWNER ENTITLEMENT

Type W-GE: Share of 0.3% of all BUN sales based on number of NFT Stories minted

(rewarded in Credits); Mint 4 NFT Stories