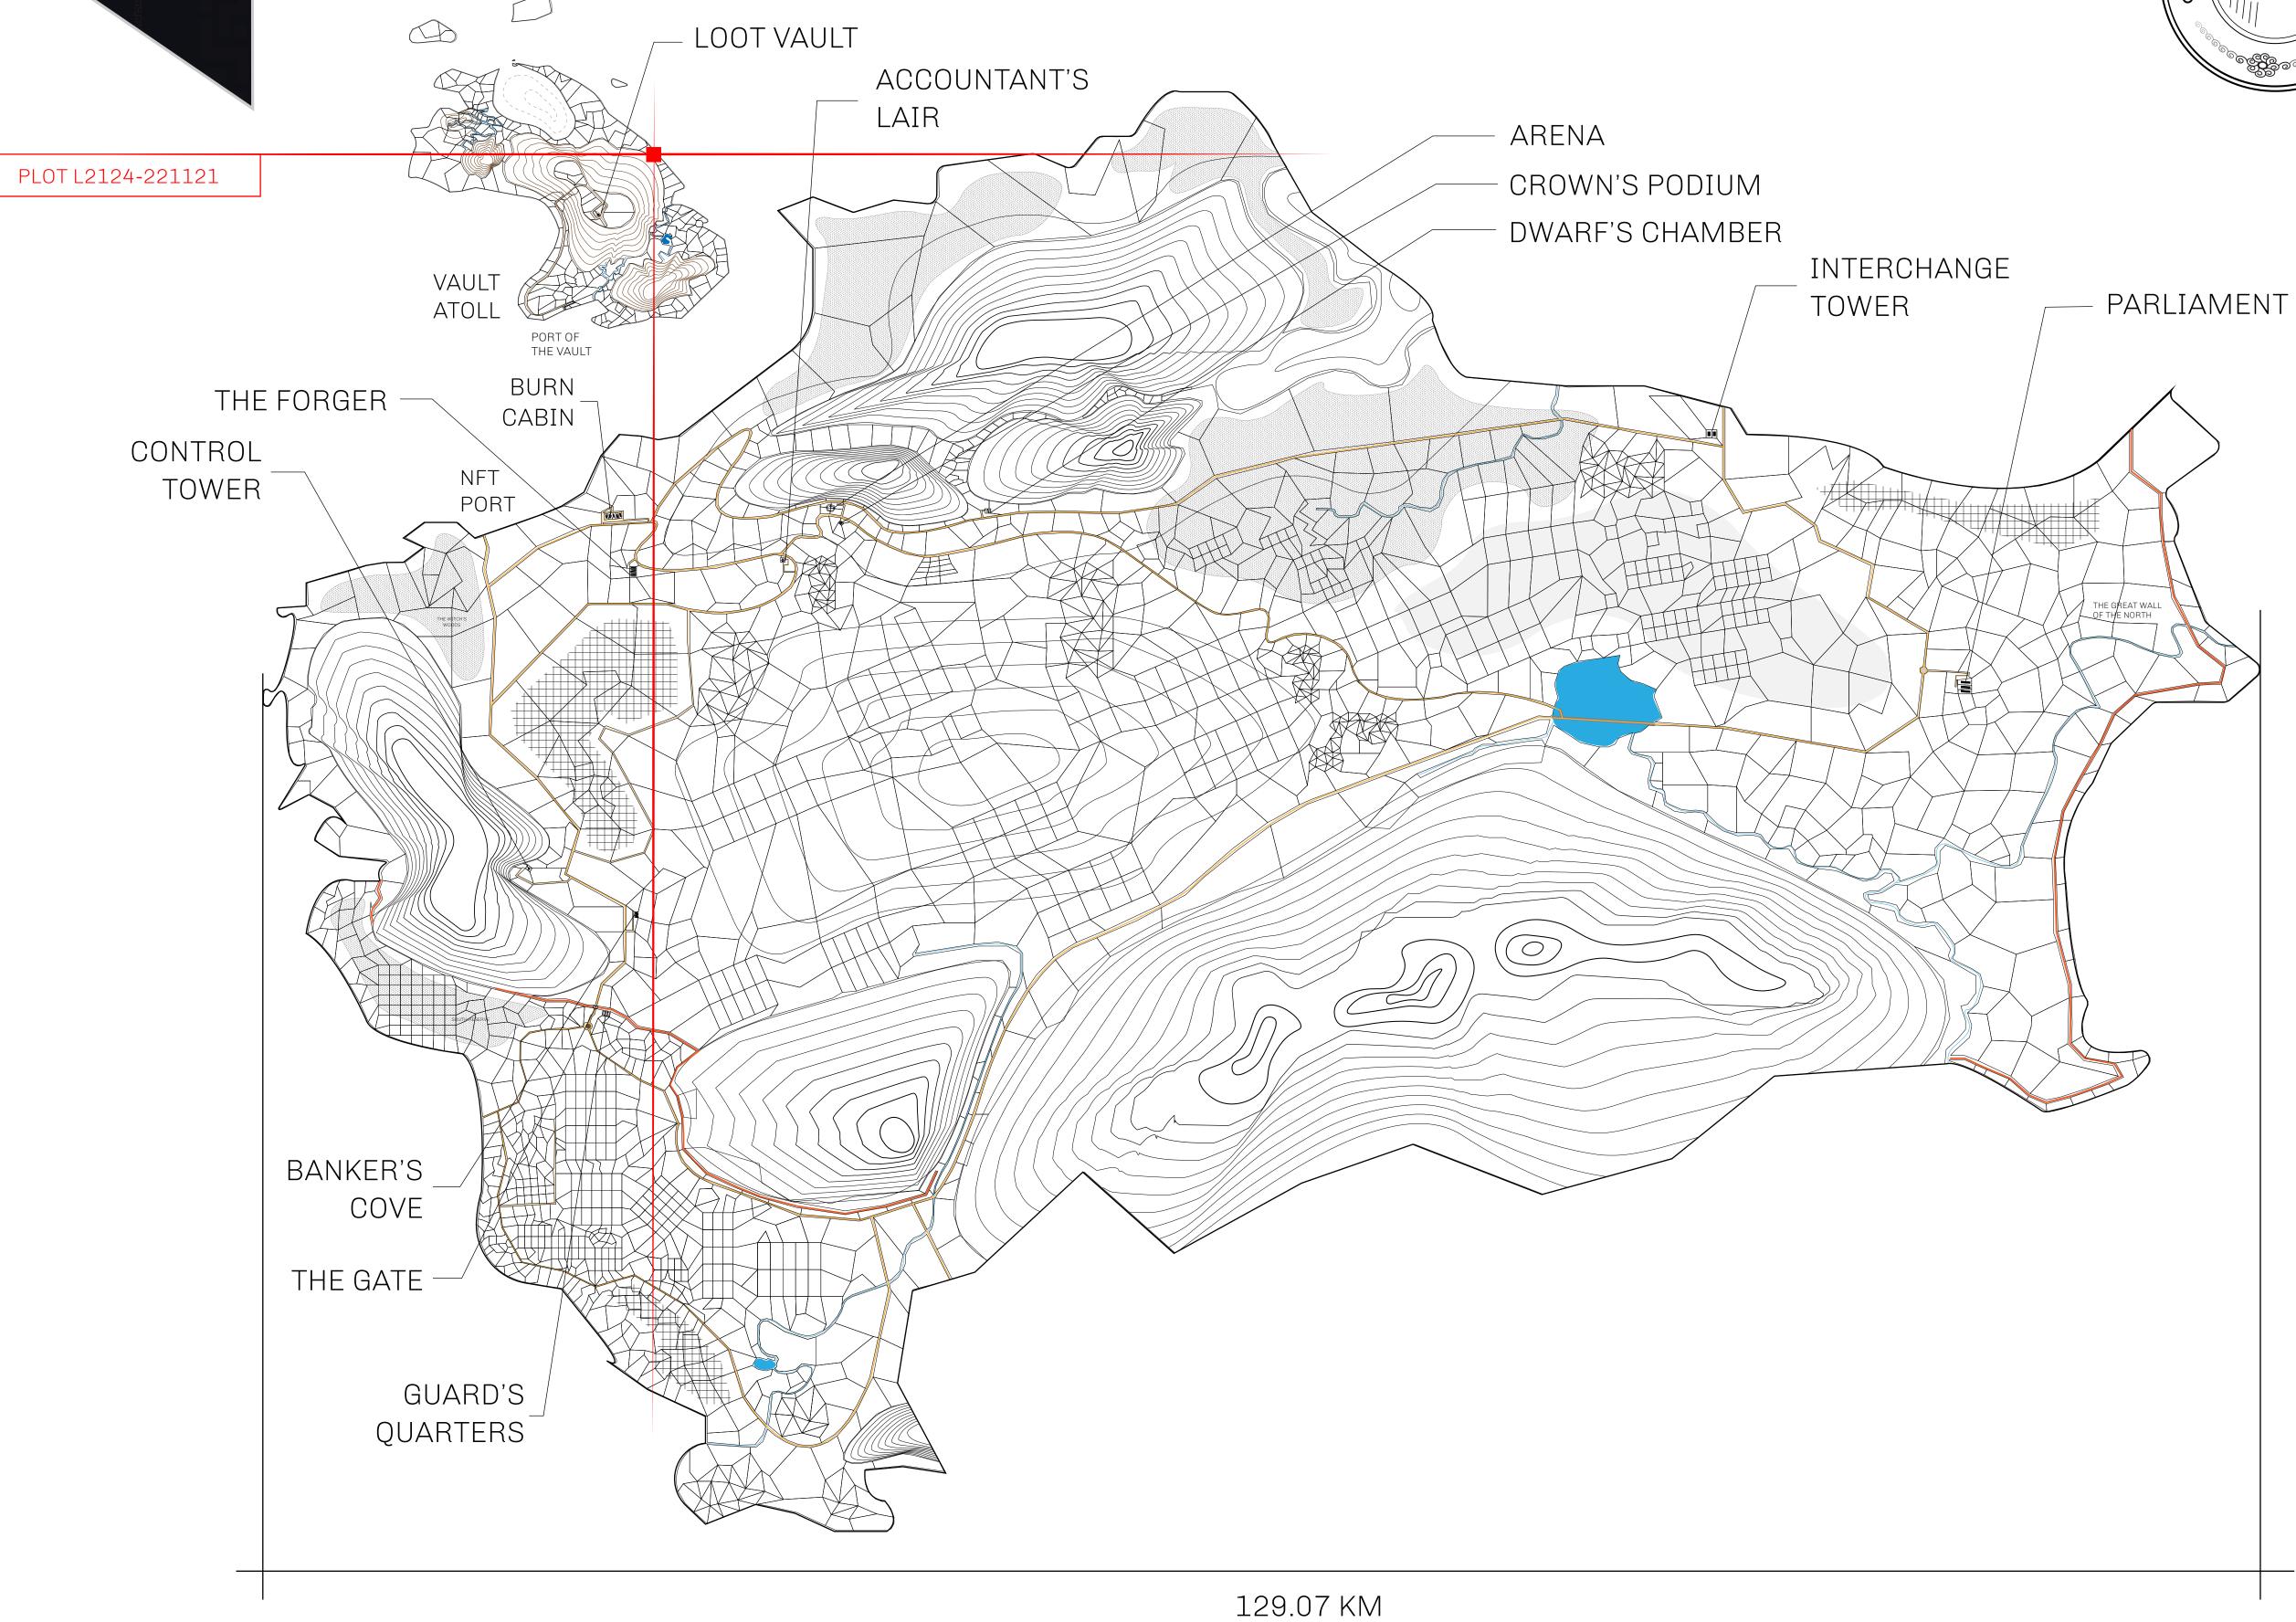

## **GEOGRAPHY**

COASTLINE 462.64 KM (287.47 MILES)

BORDERS OCEAN, ROYAUME DE SATOSHI, X BY SL & TERRITORIO LTT ST

HIGHEST POINT MOUNT ARES +8120 M

LOWEST POINT NFT PORT 0 M

PLOTS 2284 SCALE 1:50000

## H.M. LNFT Land Registry

TITLE NUMBER

L2124-221121

ADMINISTRATIVE AREA

THE GREAT EMPIRE

ISSUED 22 November 2021

SCALE 1/50000

OWNER ENTITLEMENT