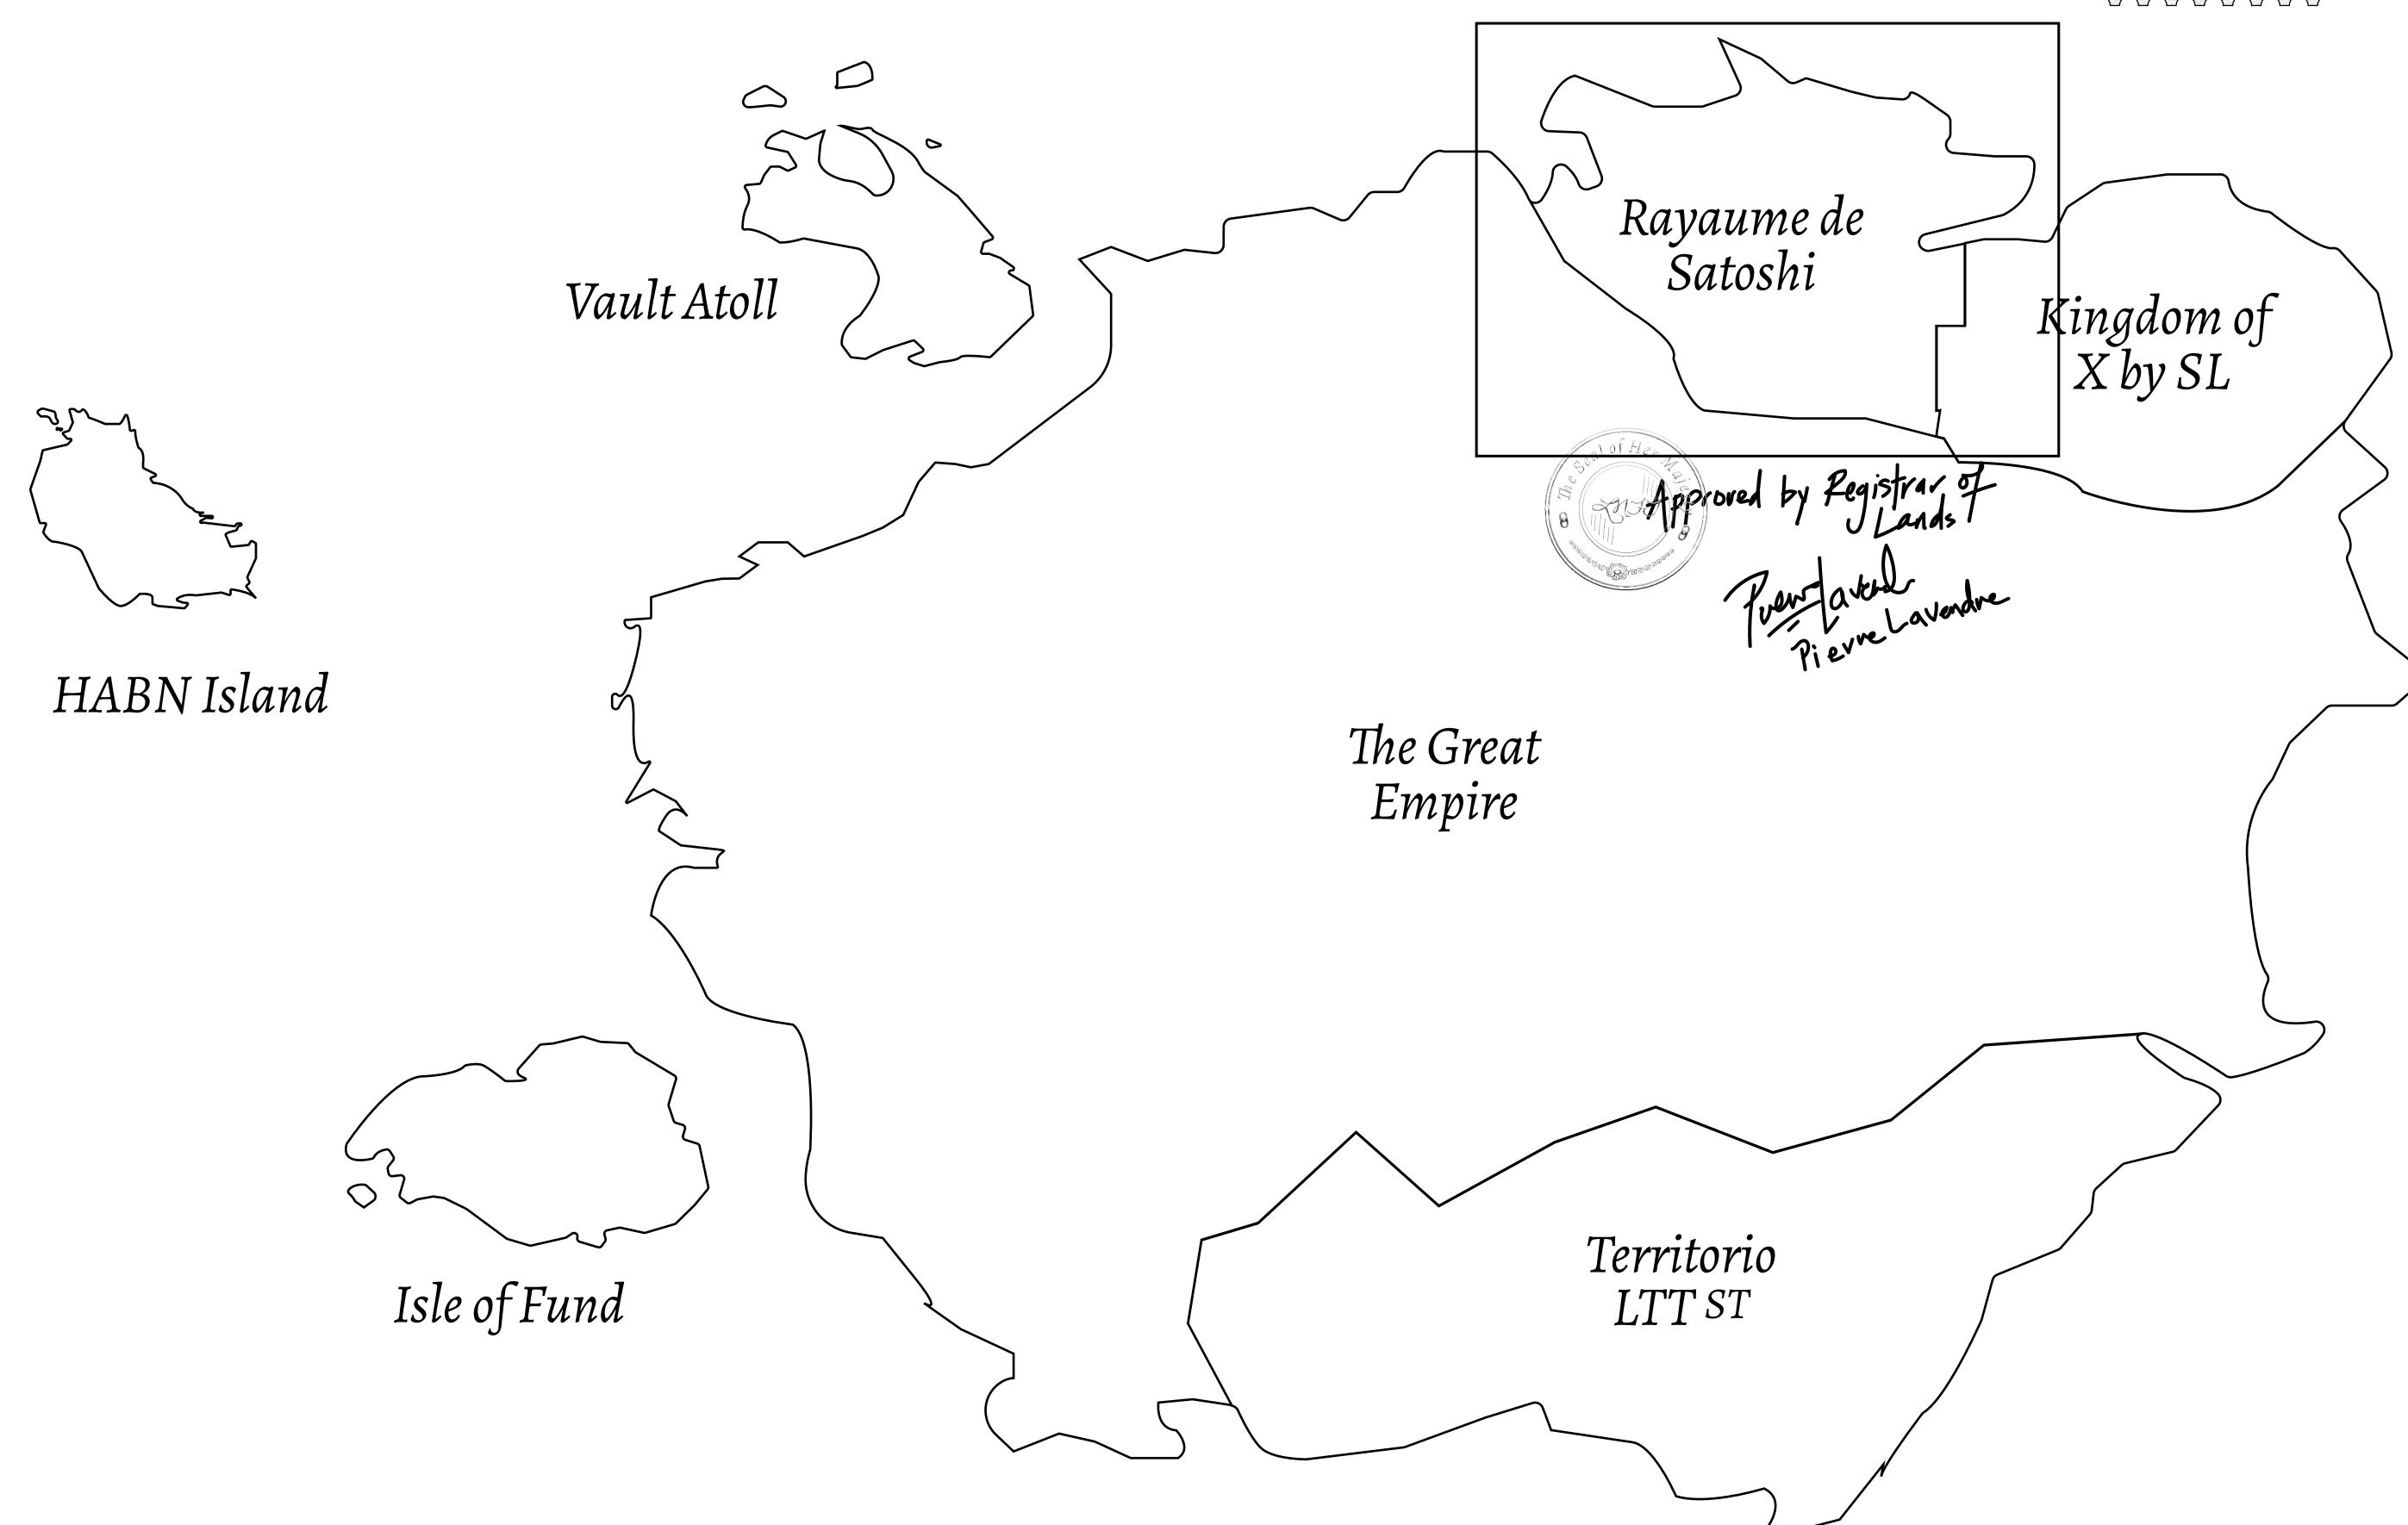

## GEOGRAPHY

COASTLINE 131 KM (81.40 MILES)

BORDERS OCEAN, THE GREAT EMPIRE, X BY SL

HIGHEST POINT MOUNT MEROPE +3588 M
LOWEST POINT THE PORT OF SATOSHI 0 M

PLOTS 331 SCALE 1:50000