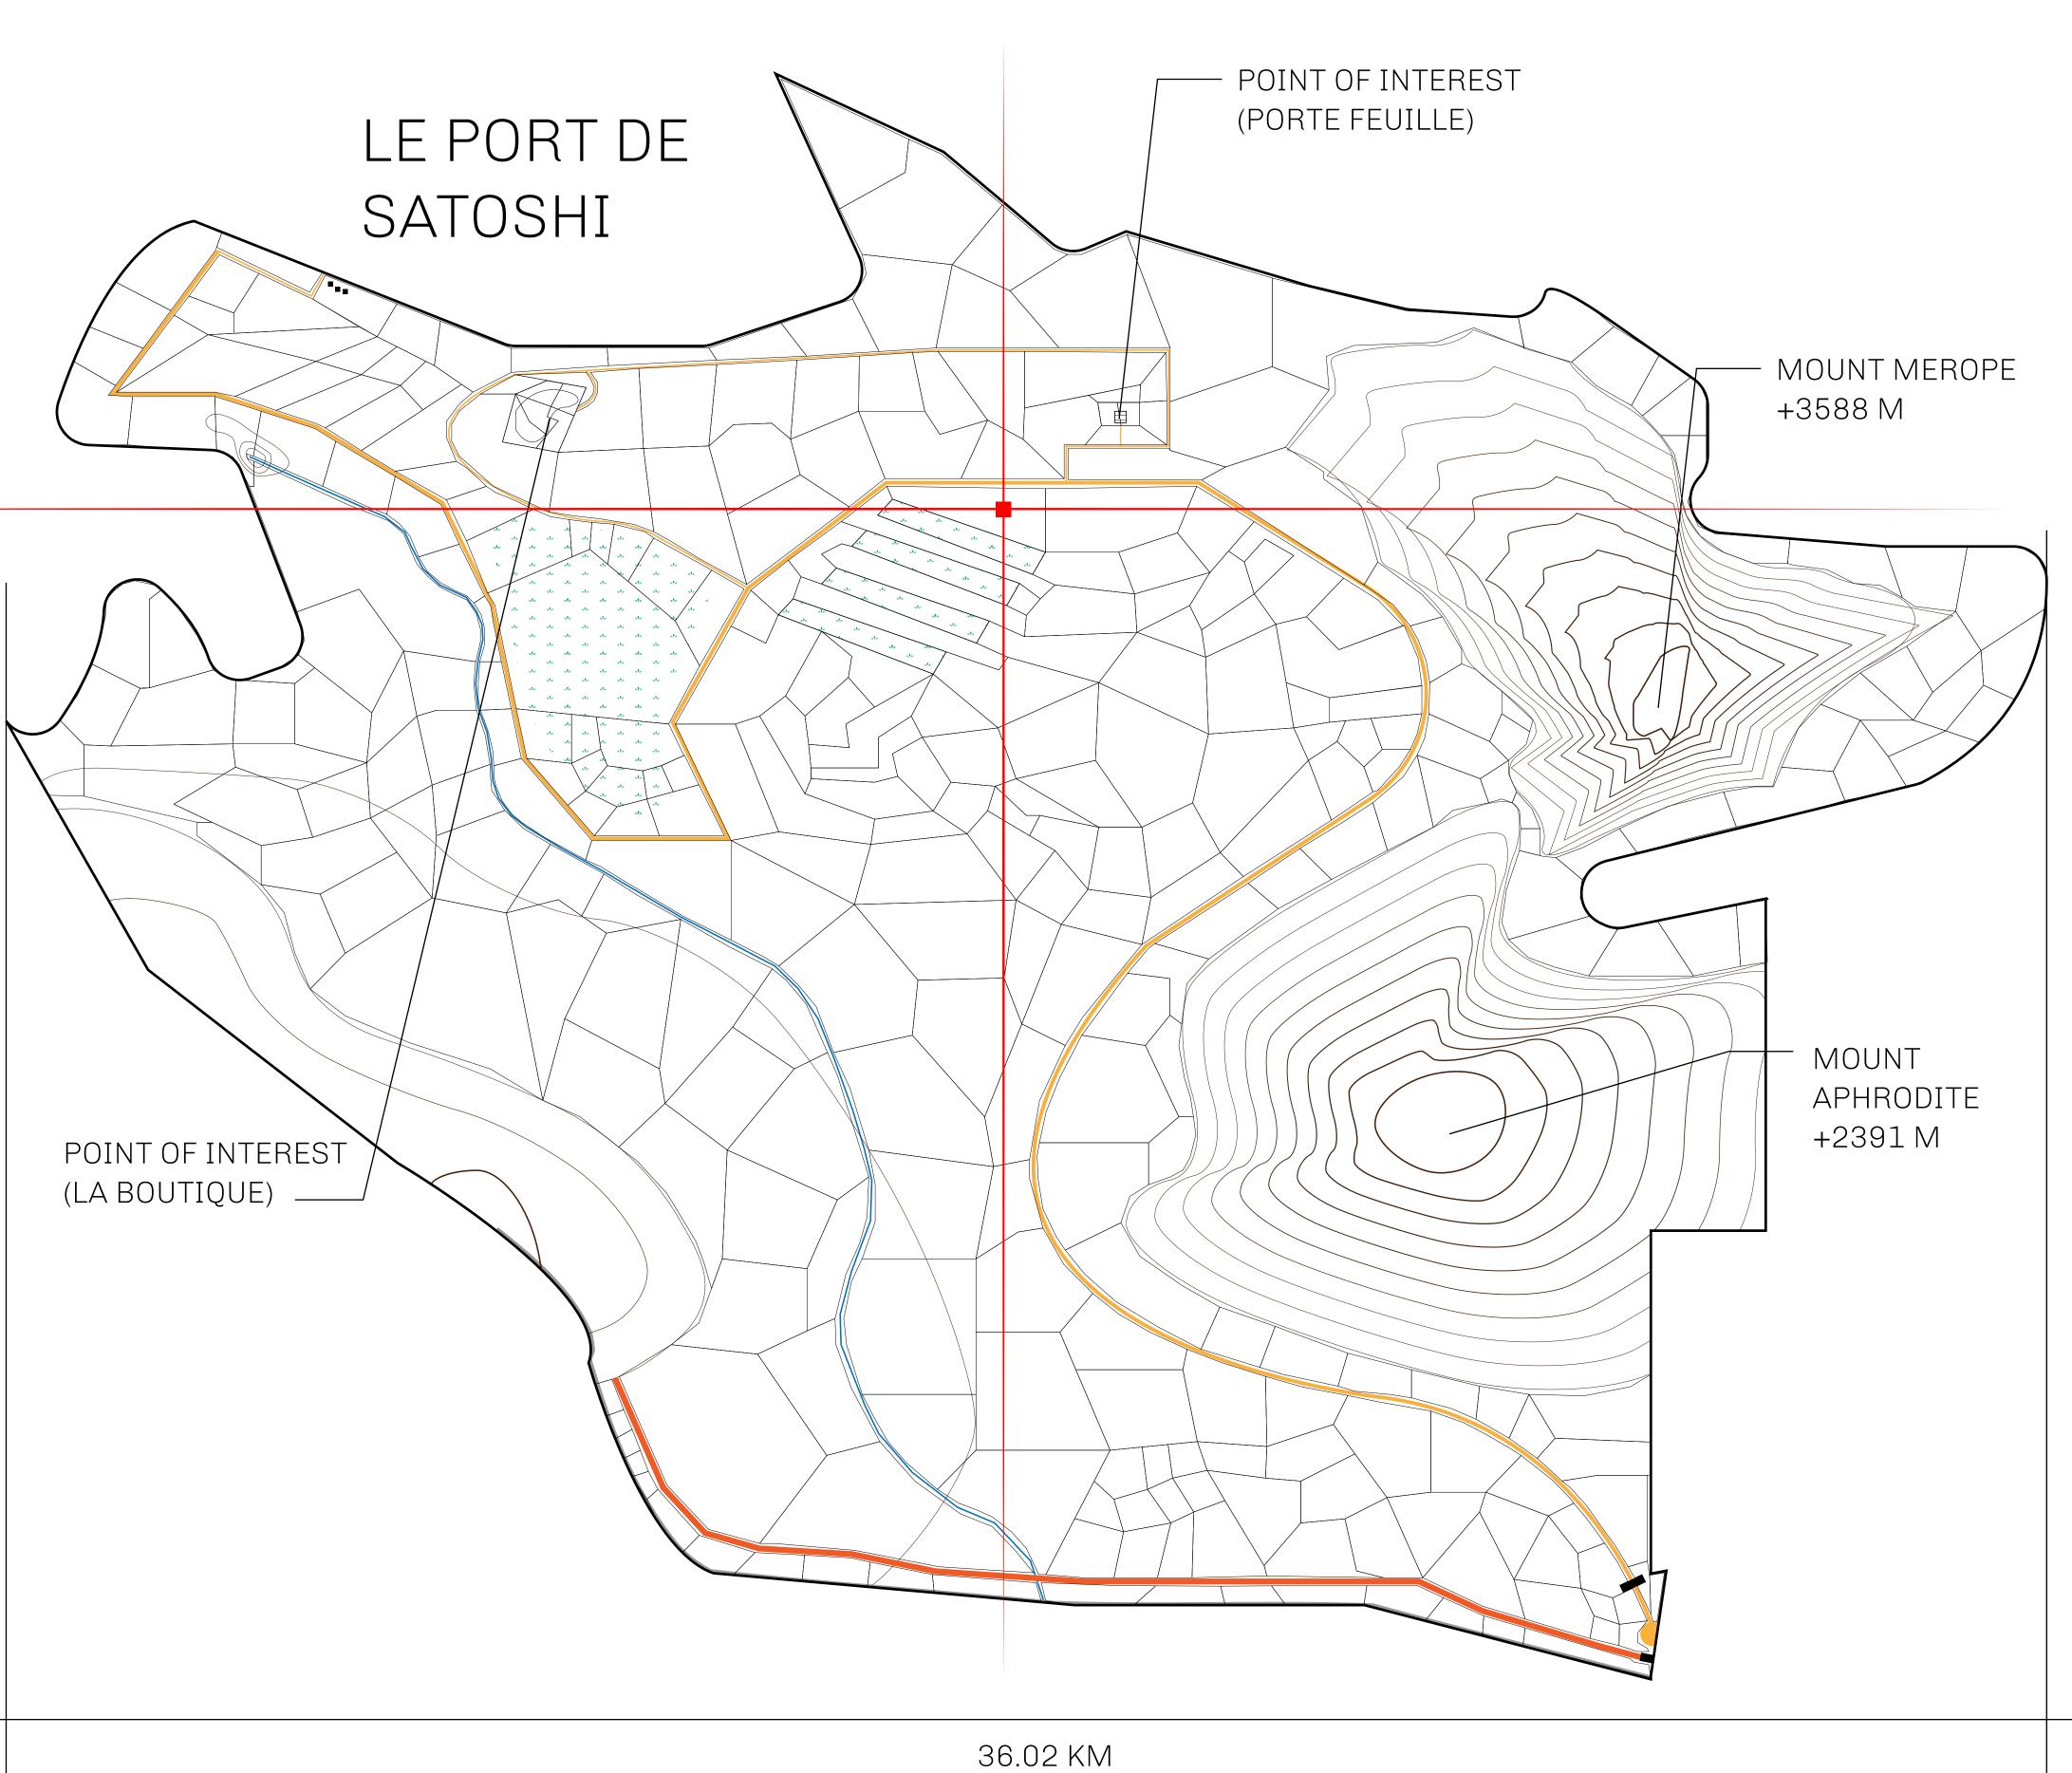

## LES SULTANS

A place of stunning beauty, Le Royaume is known for its exquisite shopping, parks, and grand boulevards. Satoshi's Lounge (the area of La Boutique and Porte Feuille) offers limited-edition and unique items only available for sale in LTT. Land, all sorts of embellishments, and widgets are sold exclusively here. All items are offered first on auction for 24 hours (with a reserve price), and if the reserve is not met, they are listed in a buy-it-now format (reserve price, plus 10%).

## GEOGRAPHY

COASTLINE 131 KM (81.40 MILES)

BORDERS OCEAN, THE GREAT EMPIRE, X BY SL

HIGHEST POINT MOUNT MEROPE +3588 M
LOWEST POINT THE PORT OF SATOSHI 0 M

PLOTS 331 SCALE 1:50000