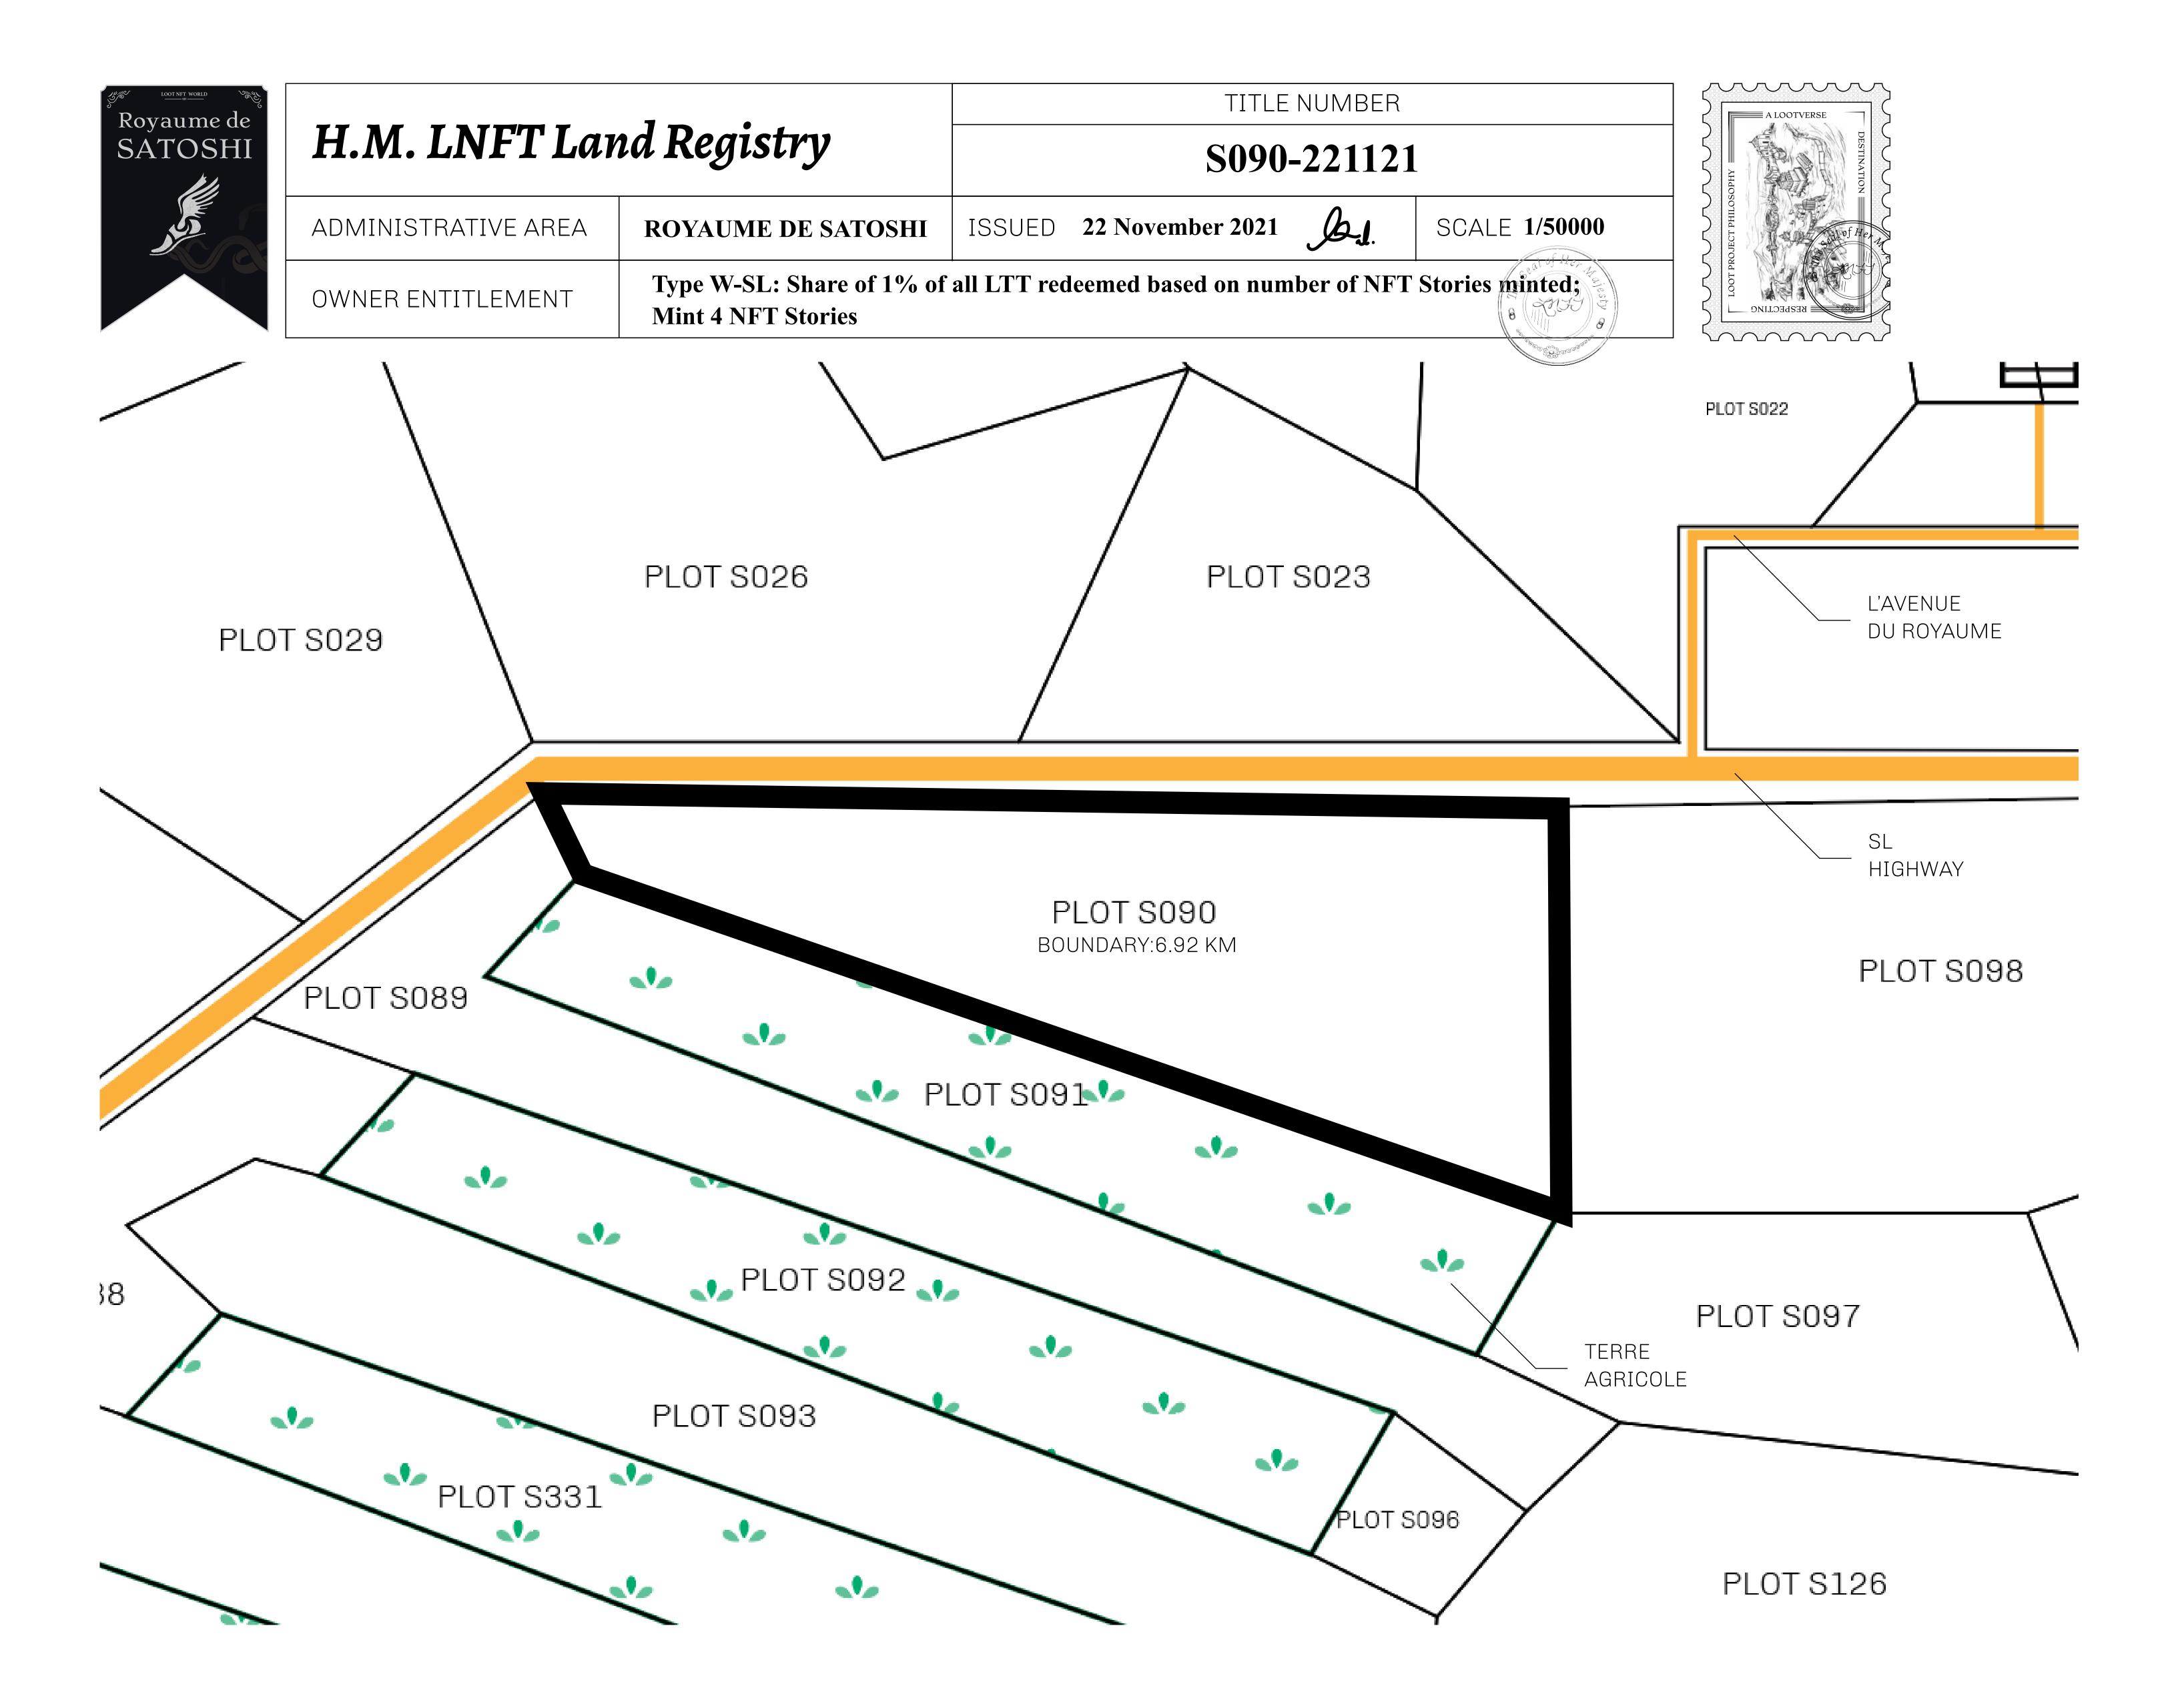

## LOOT NFT WORLD

PLOT S090-221121

## GEOGRAPHY

COASTLINE 131 KM (81.40 MILES)

BORDERS OCEAN, THE GREAT EMPIRE, X BY SL

HIGHEST POINT MOUNT MEROPE +3588 M
LOWEST POINT THE PORT OF SATOSHI 0 M

PLOTS 331 SCALE 1:50000