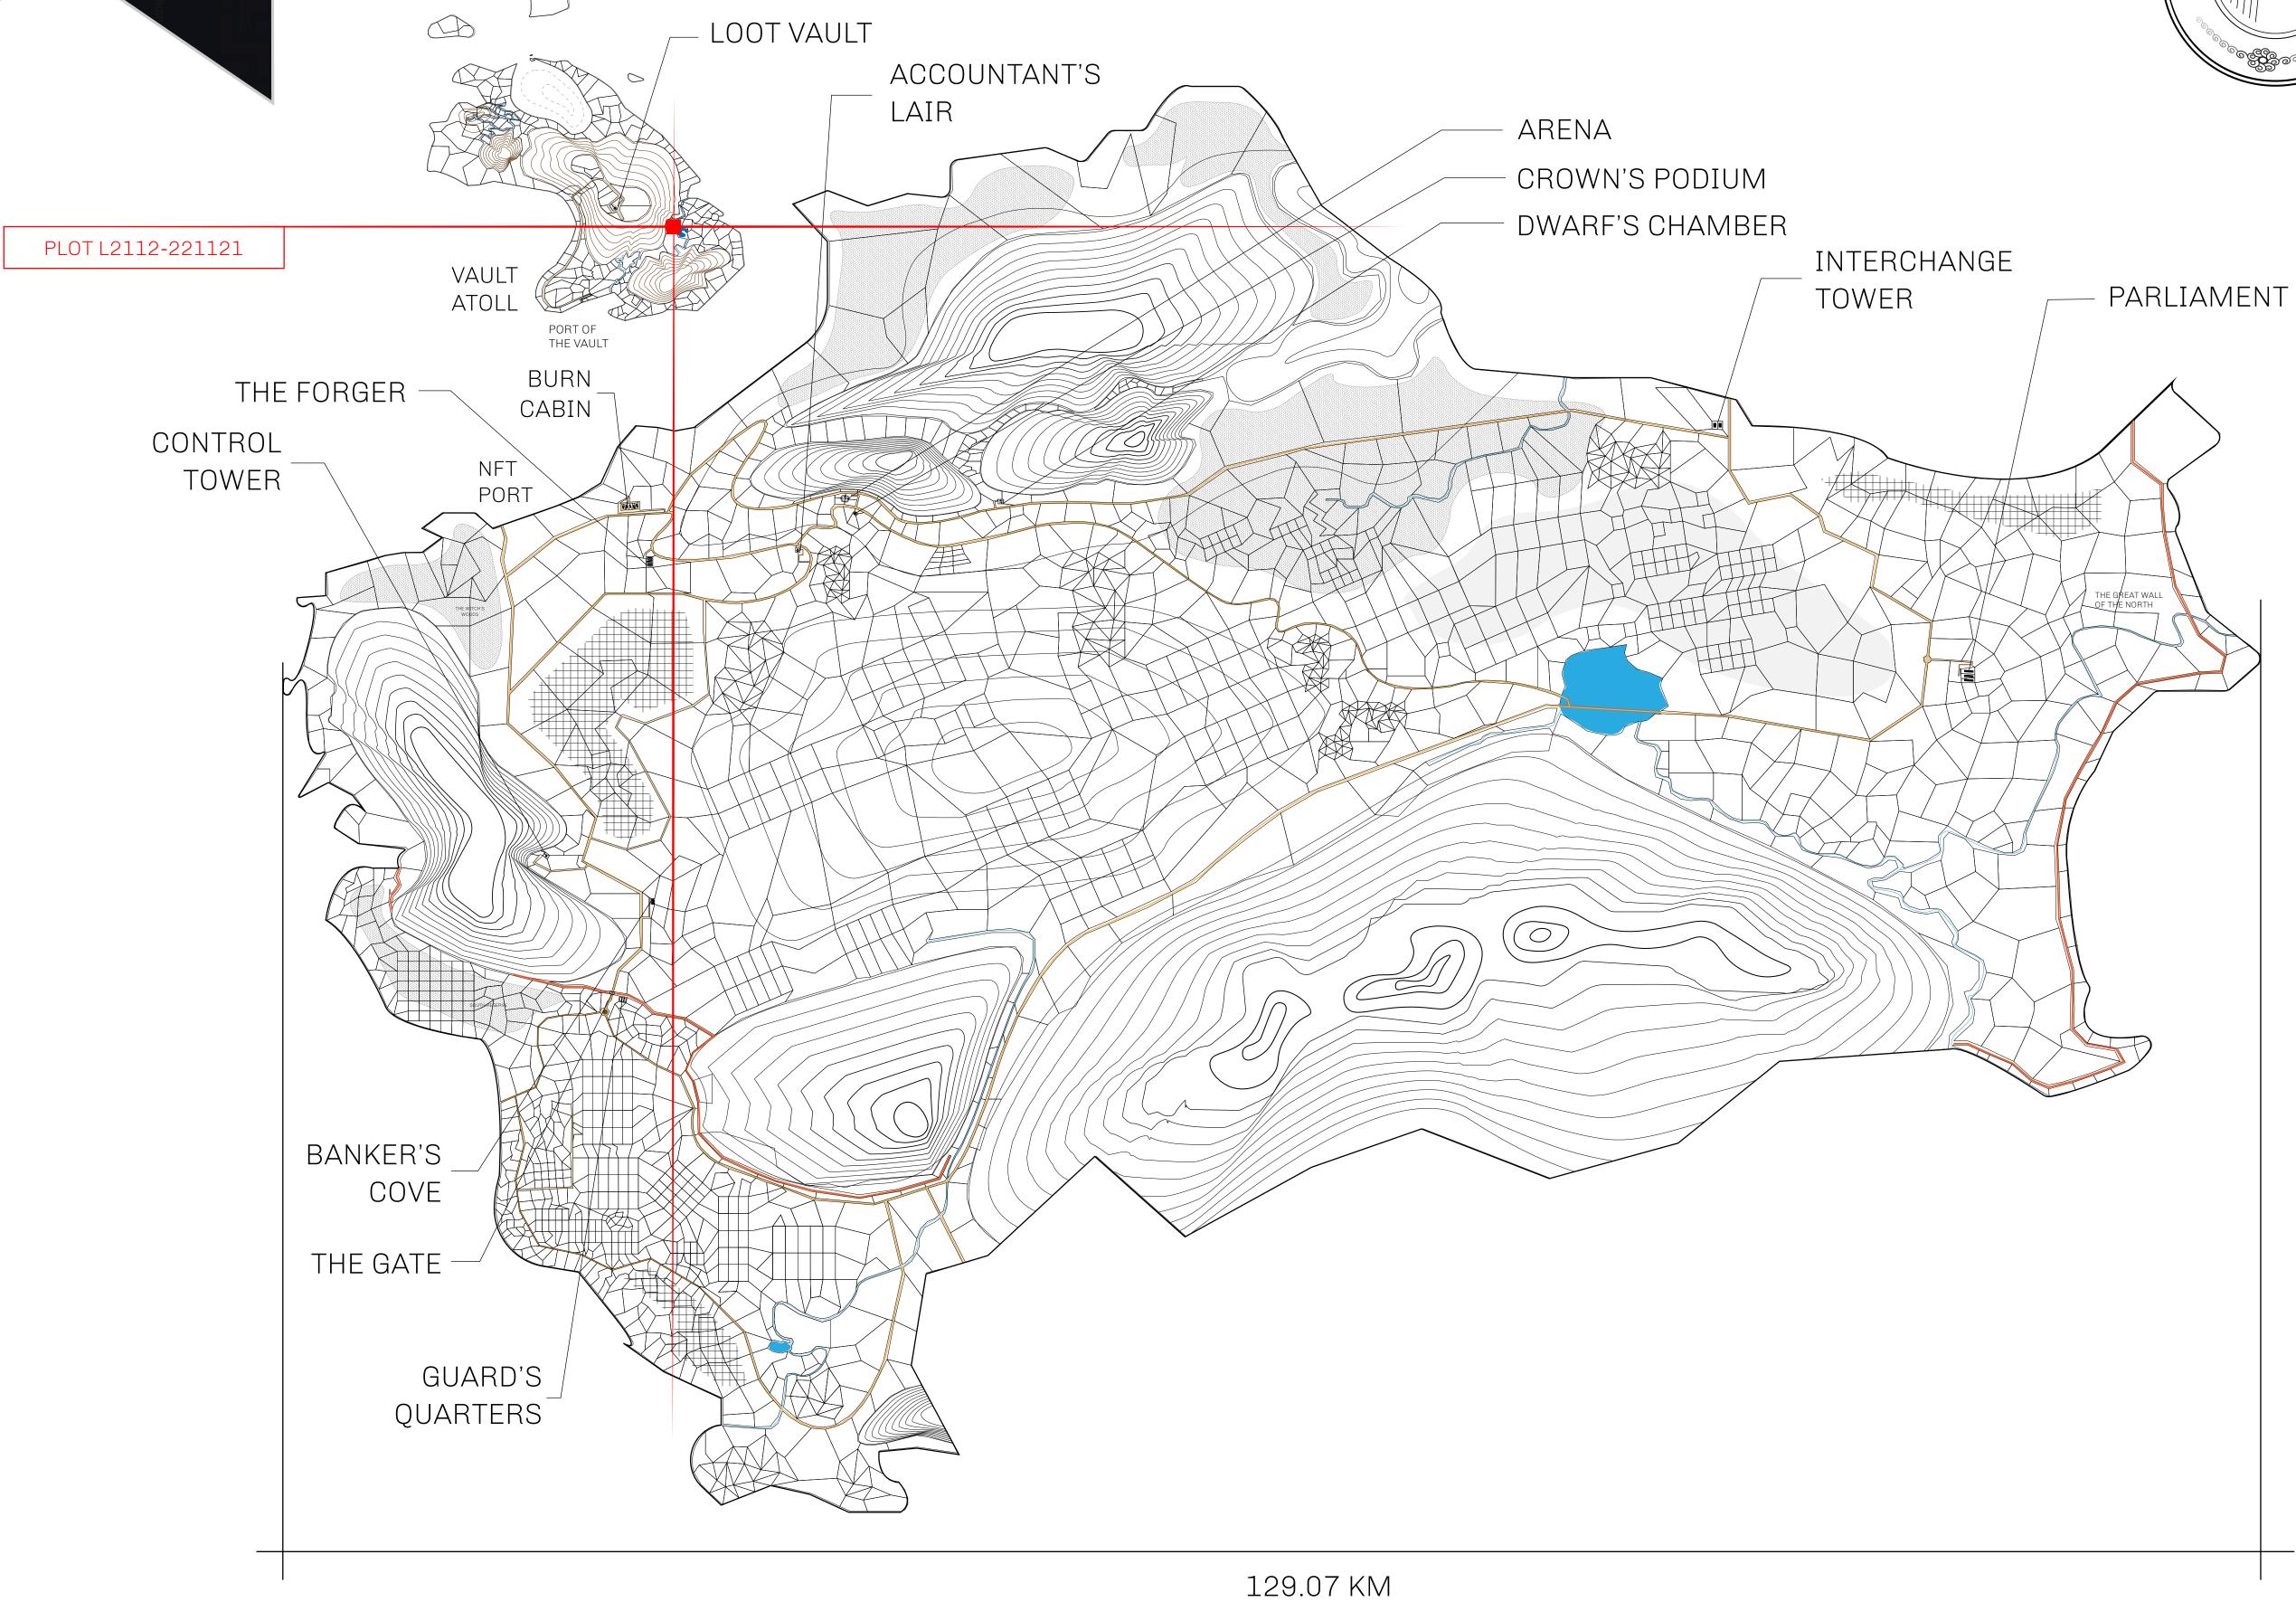

## GEOGRAPHY

COASTLINE 462.64 KM (287.47 MILES)

BORDERS OCEAN, ROYAUME DE SATOSHI, X BY SL & TERRITORIO LTT ST

HIGHEST POINT MOUNT ARES +8120 M

LOWEST POINT NFT PORT 0 M

PLOTS 2284 SCALE 1:50000

## H.M. LNFT Land Registry

TITLE NUMBER

L2112-221121

ADMINISTRATIVE AREA

THE GREAT EMPIRE

ISSUED 22 November 2021

SCALE 1/50000

OWNER ENTITLEMENT