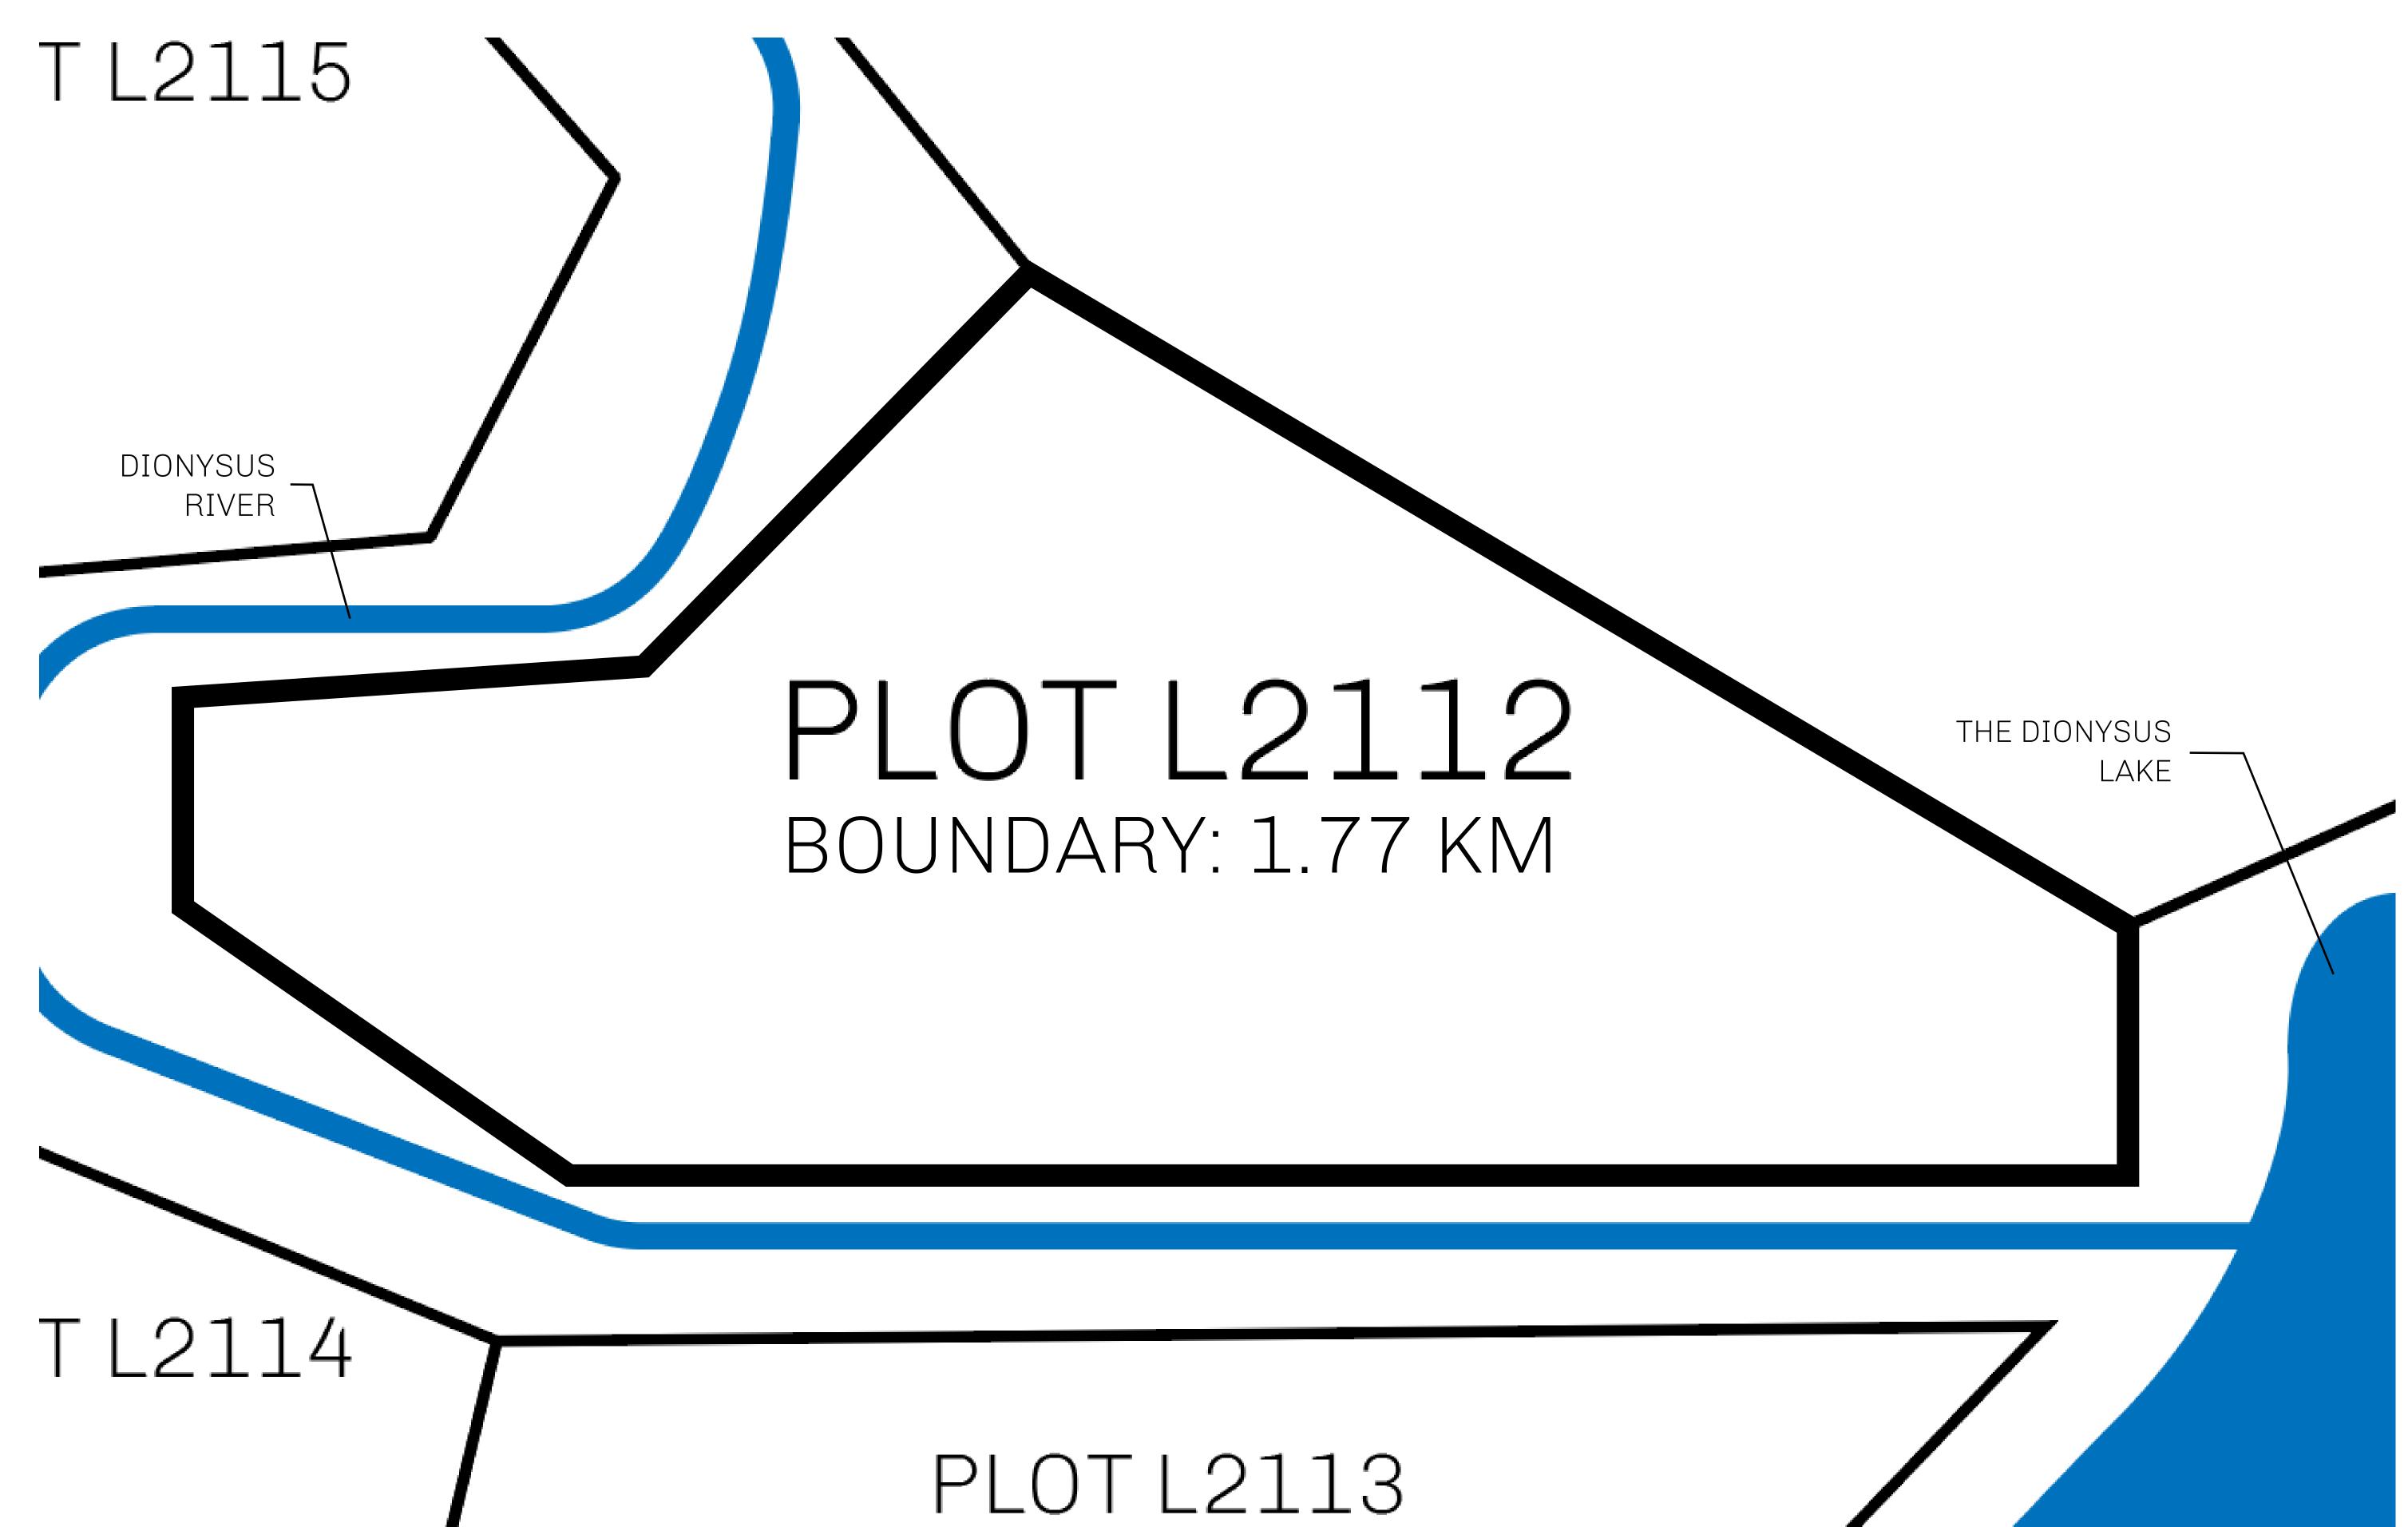

## H.M. LNFT Land Registry

TITLE NUMBER

L2112-221121

ADMINISTRATIVE AREA

THE GREAT EMPIRE

ISSUED 22 November 2021

SCALE 1/50000

OWNER ENTITLEMENT

Type W-GE: Share of 0.3% of all BUN sales based on number of NFT Stories minted

(rewarded in Credits); Mint 4 NFT Stories