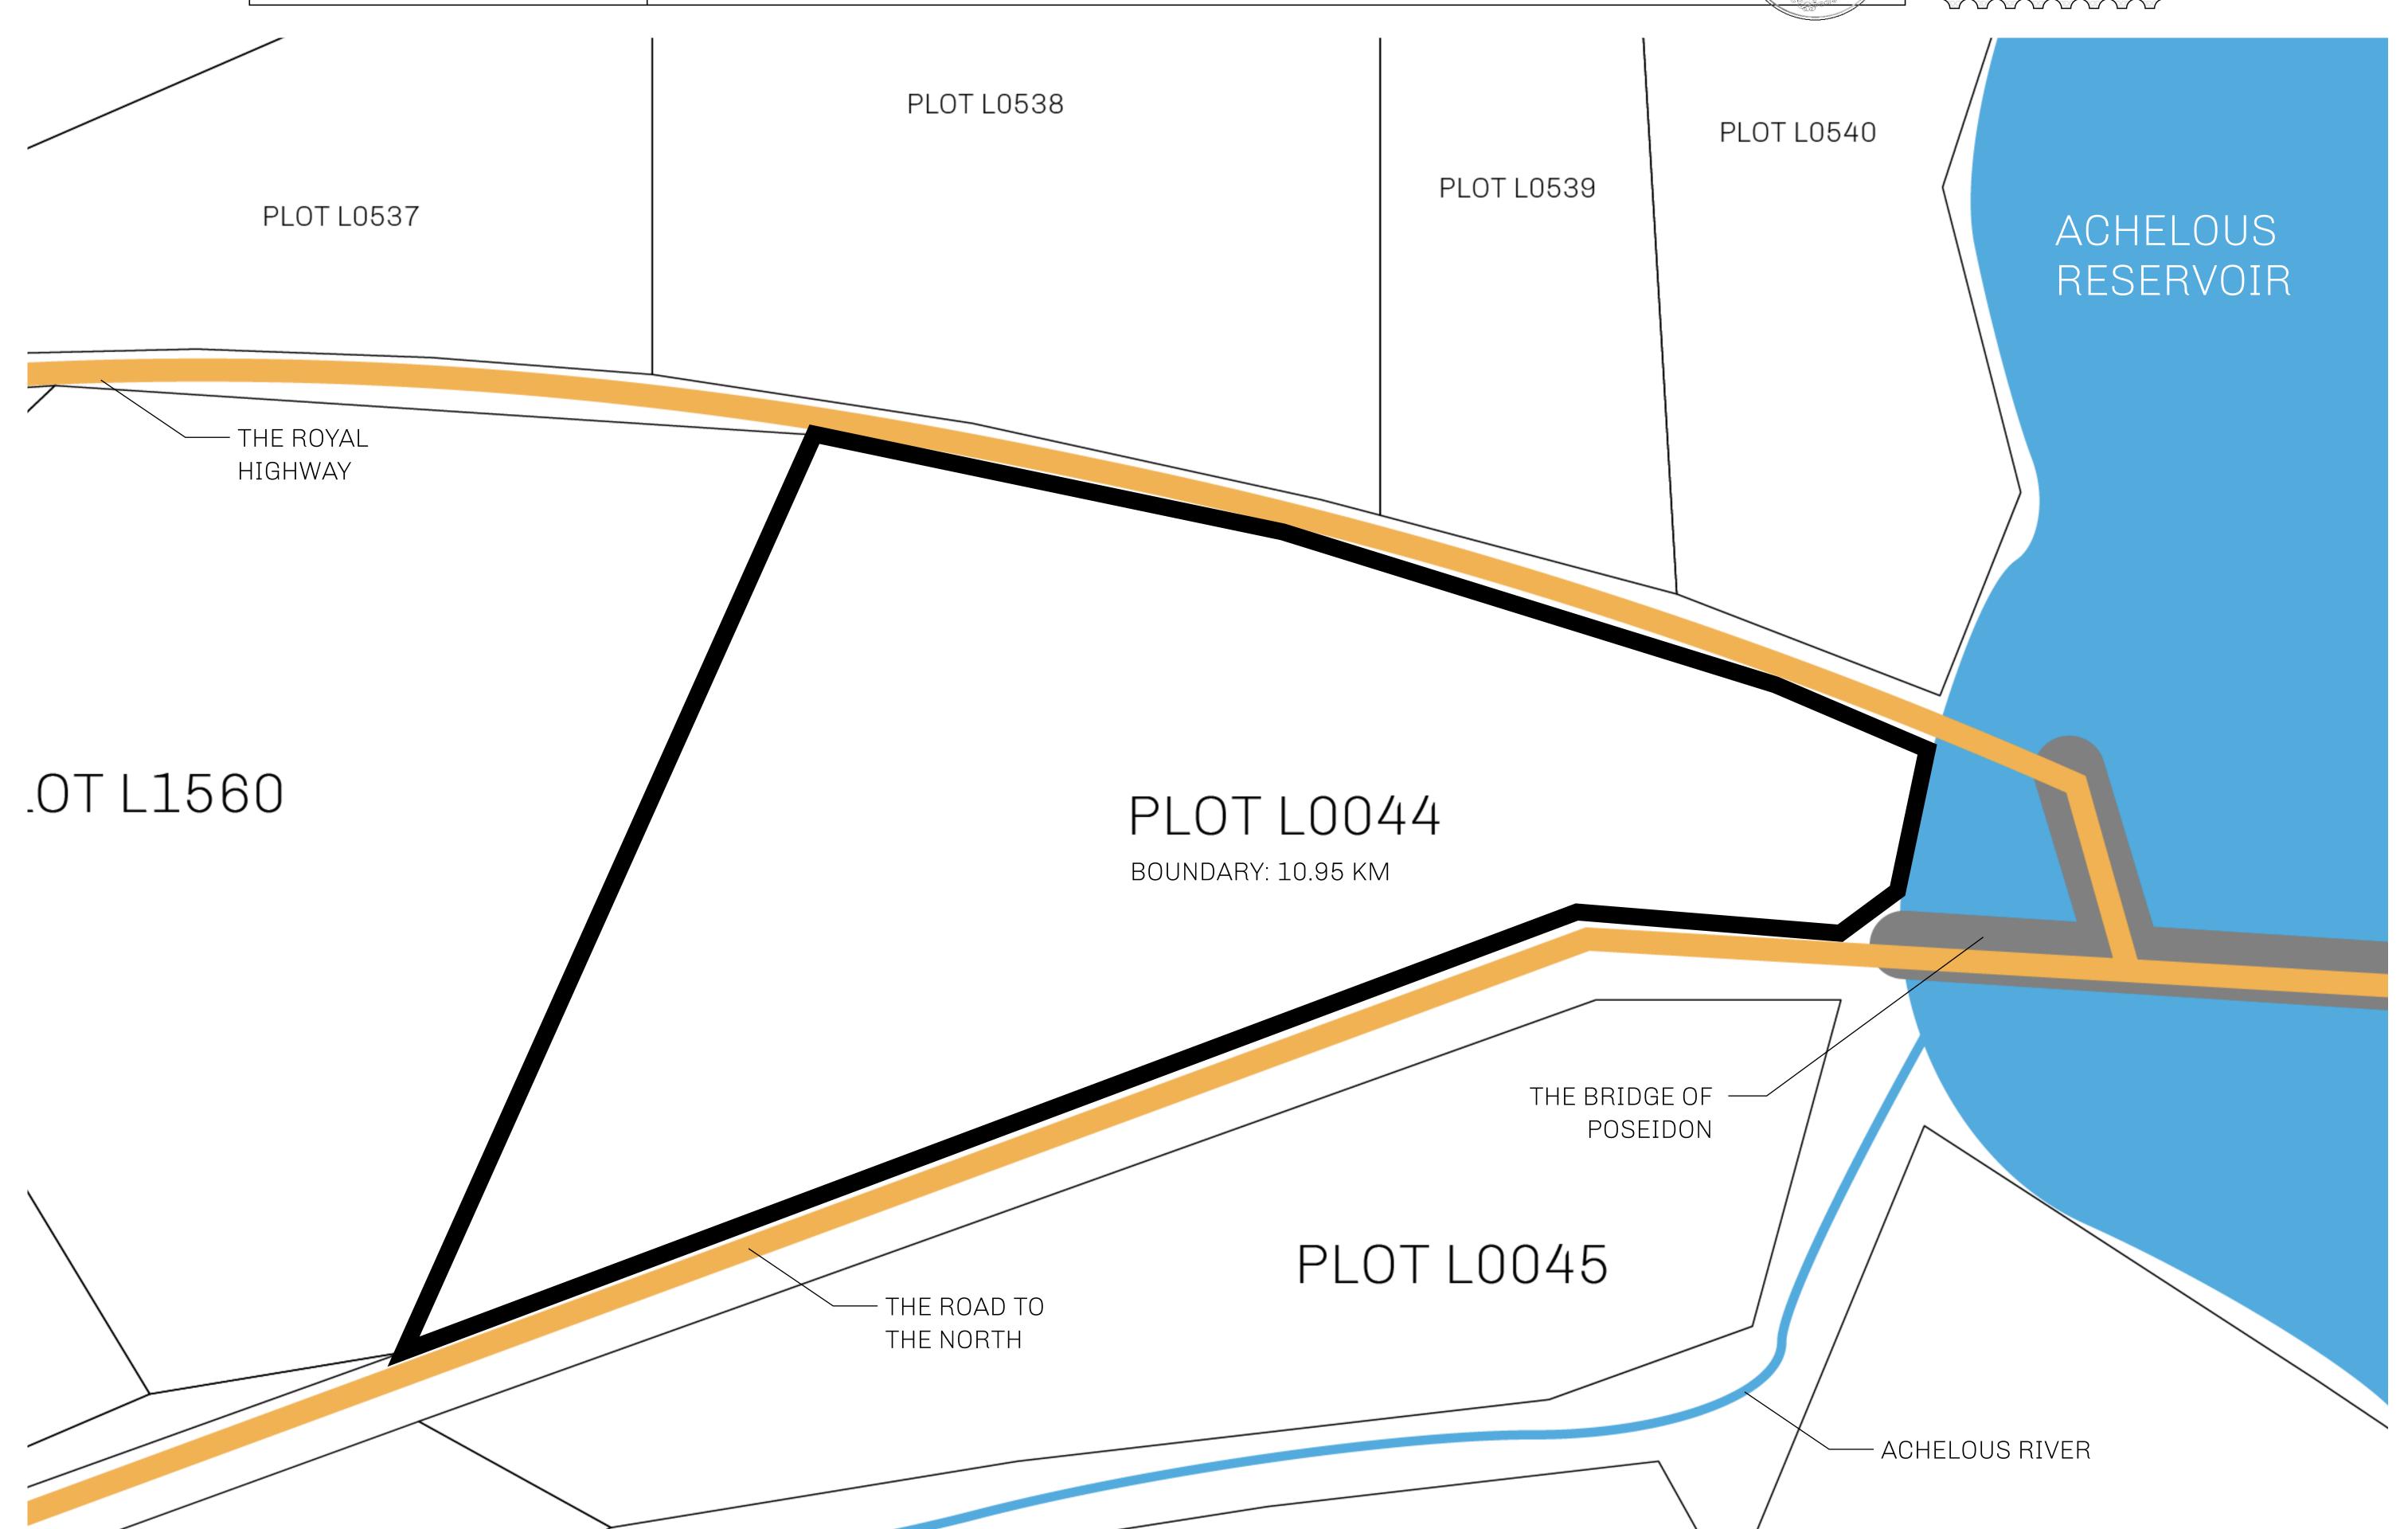

## H.M. LNFT Land Registry

L0044-201121

TITLE NUMBER

ADMINISTRATIVE AREA

THE GREAT EMPIRE

ISSUED 20 November 2021

SCALE 1/50000

OWNER ENTITLEMENT

Type W-GE: Share of 0.3% of all BUN sales based on number of NFT Stories minted (rewarded in Credits); Mint 4 NFT Stories