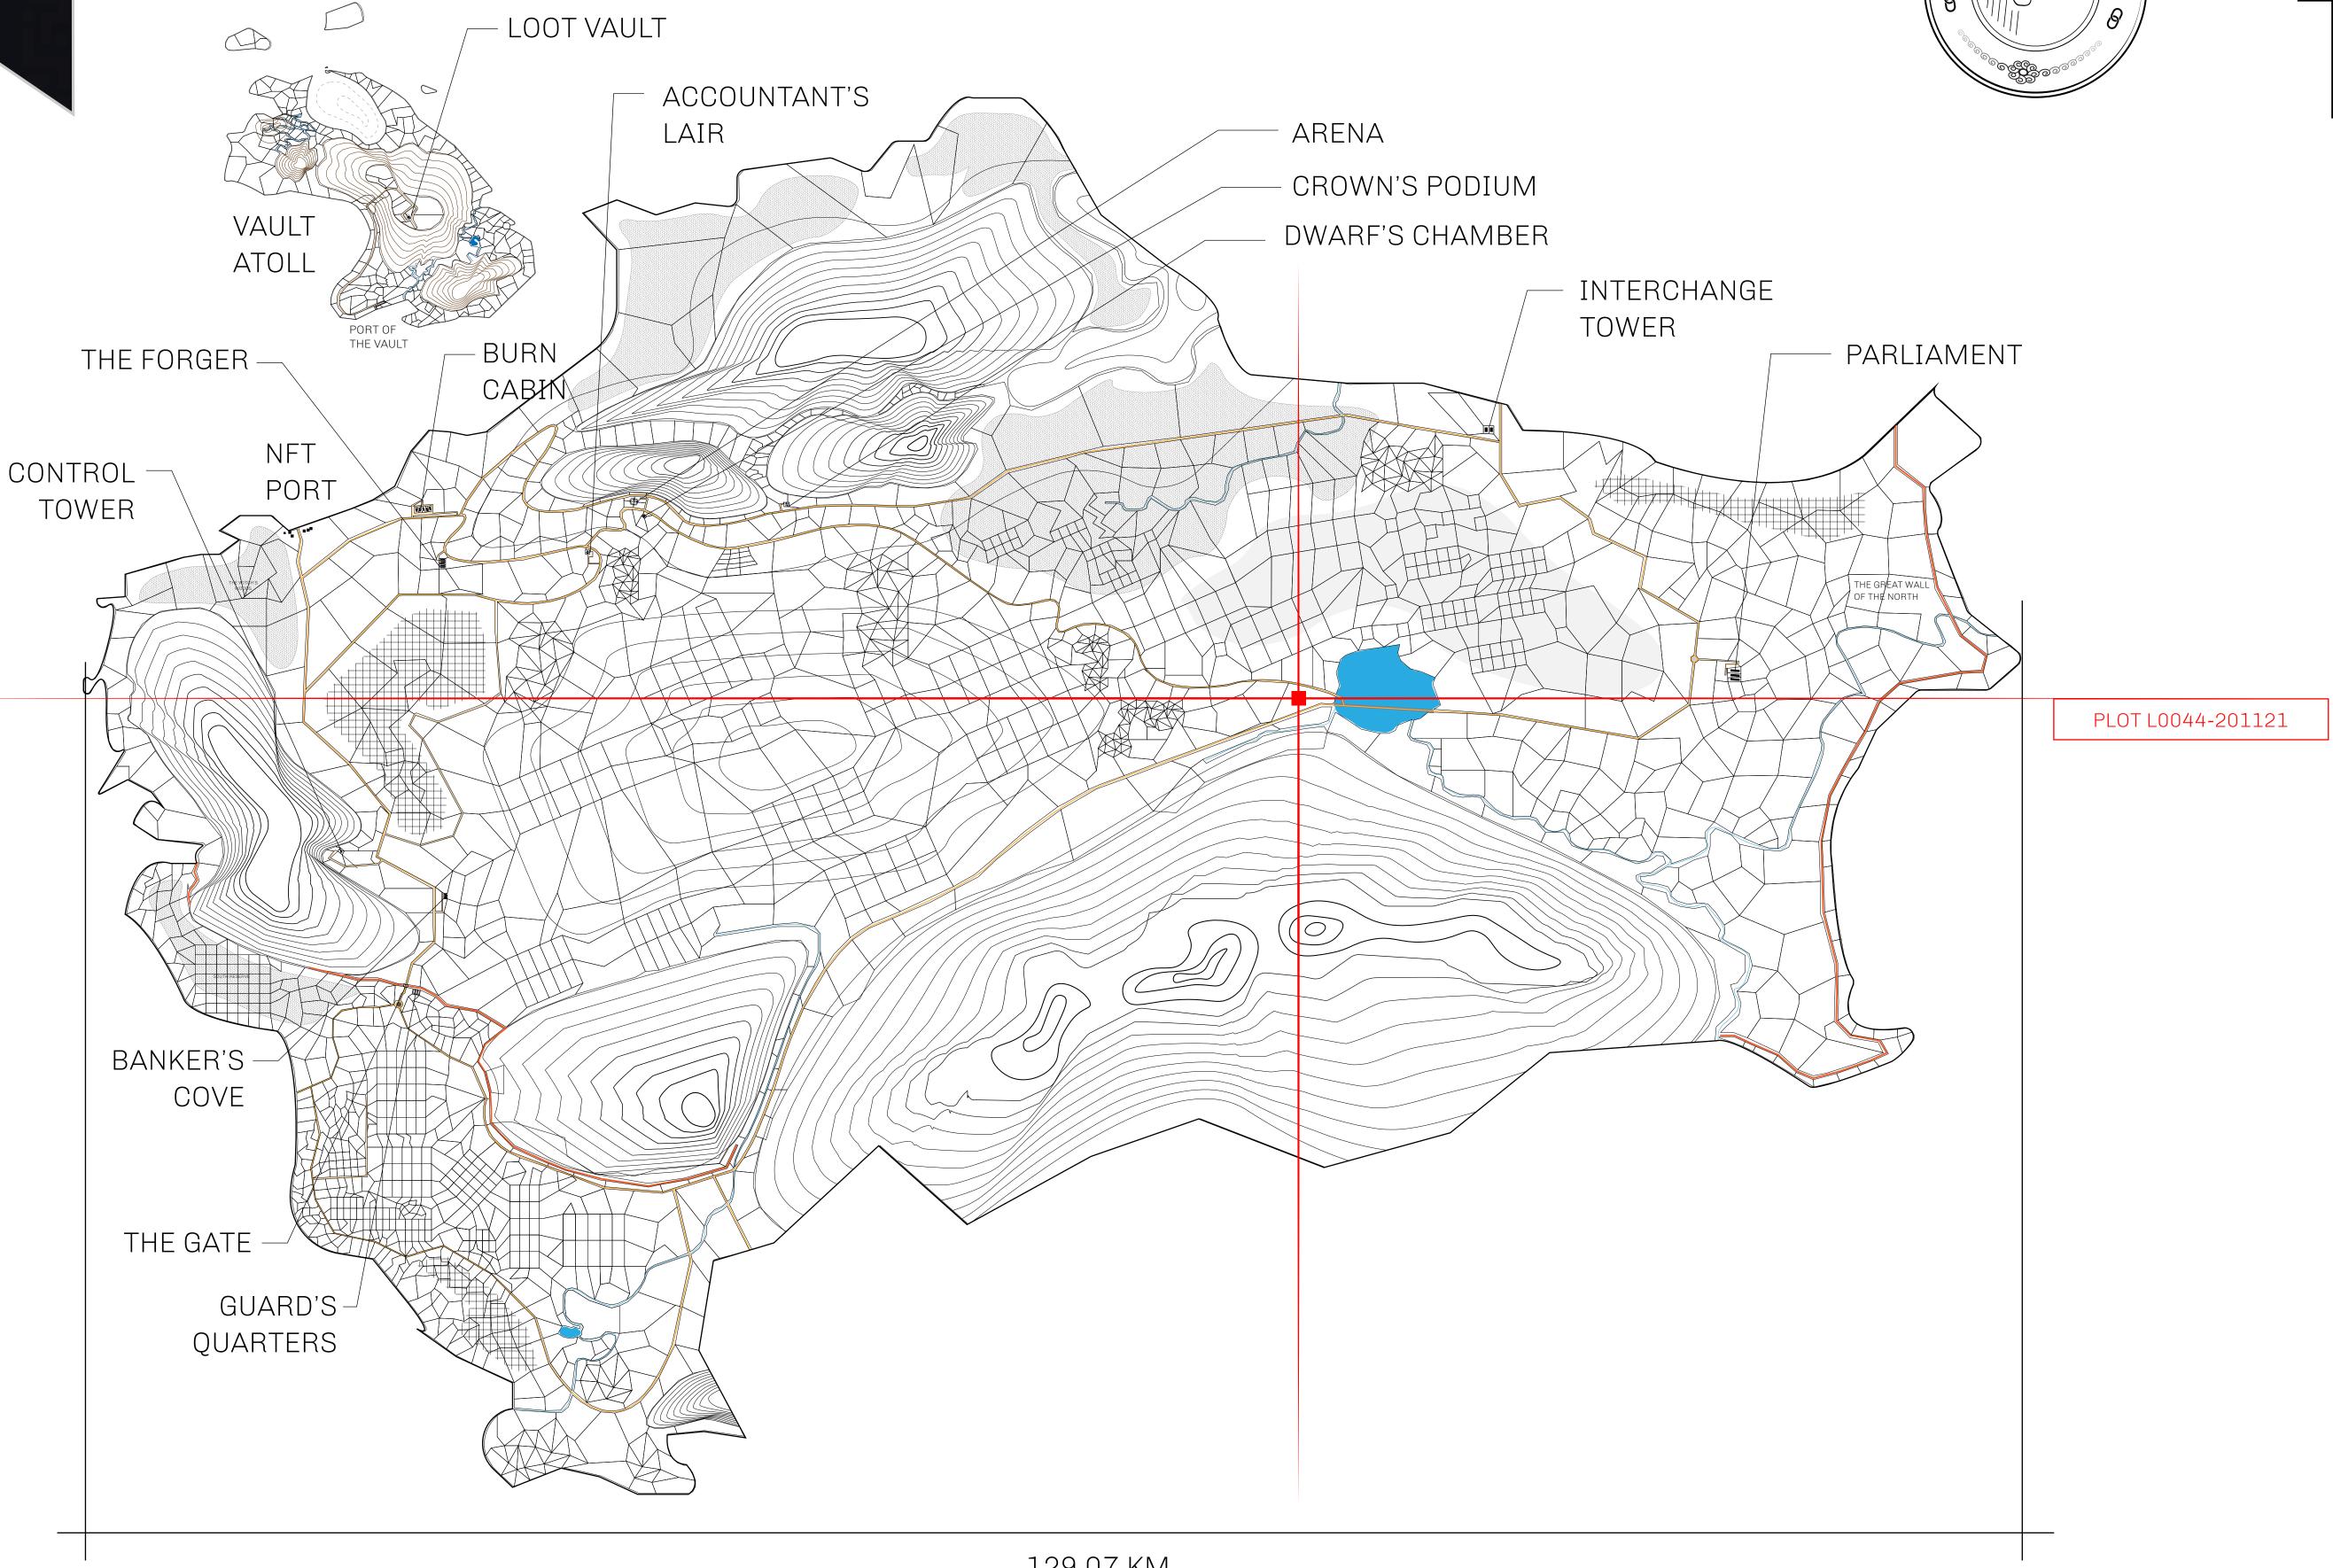

## HER MAJESTY'S GATED WORLD

The largest surface area of all of the realms, the great empire is the most populous country and second only as economic powerhouse to X by SL. Within its borders, the parliament sits, banks issue BUN, LTT, and USDC credits, auctions happen in the arena, NFTs are minted and custodied, in addition to containing other commercial activities. Following the last war, border controls are tight and only persons invited can come in.

## GEOGRAPHY

COASTLINE 462.64 KM (287.47 MILES)

BORDERS OCEAN, ROYAUME DE SATOSHI, X BY SL & TERRITORIO LTT ST

HIGHEST POINT MOUNT ARES +8120 M

LOWEST POINT NFT PORT 0 M

PLOTS 2284 SCALE 1:50000