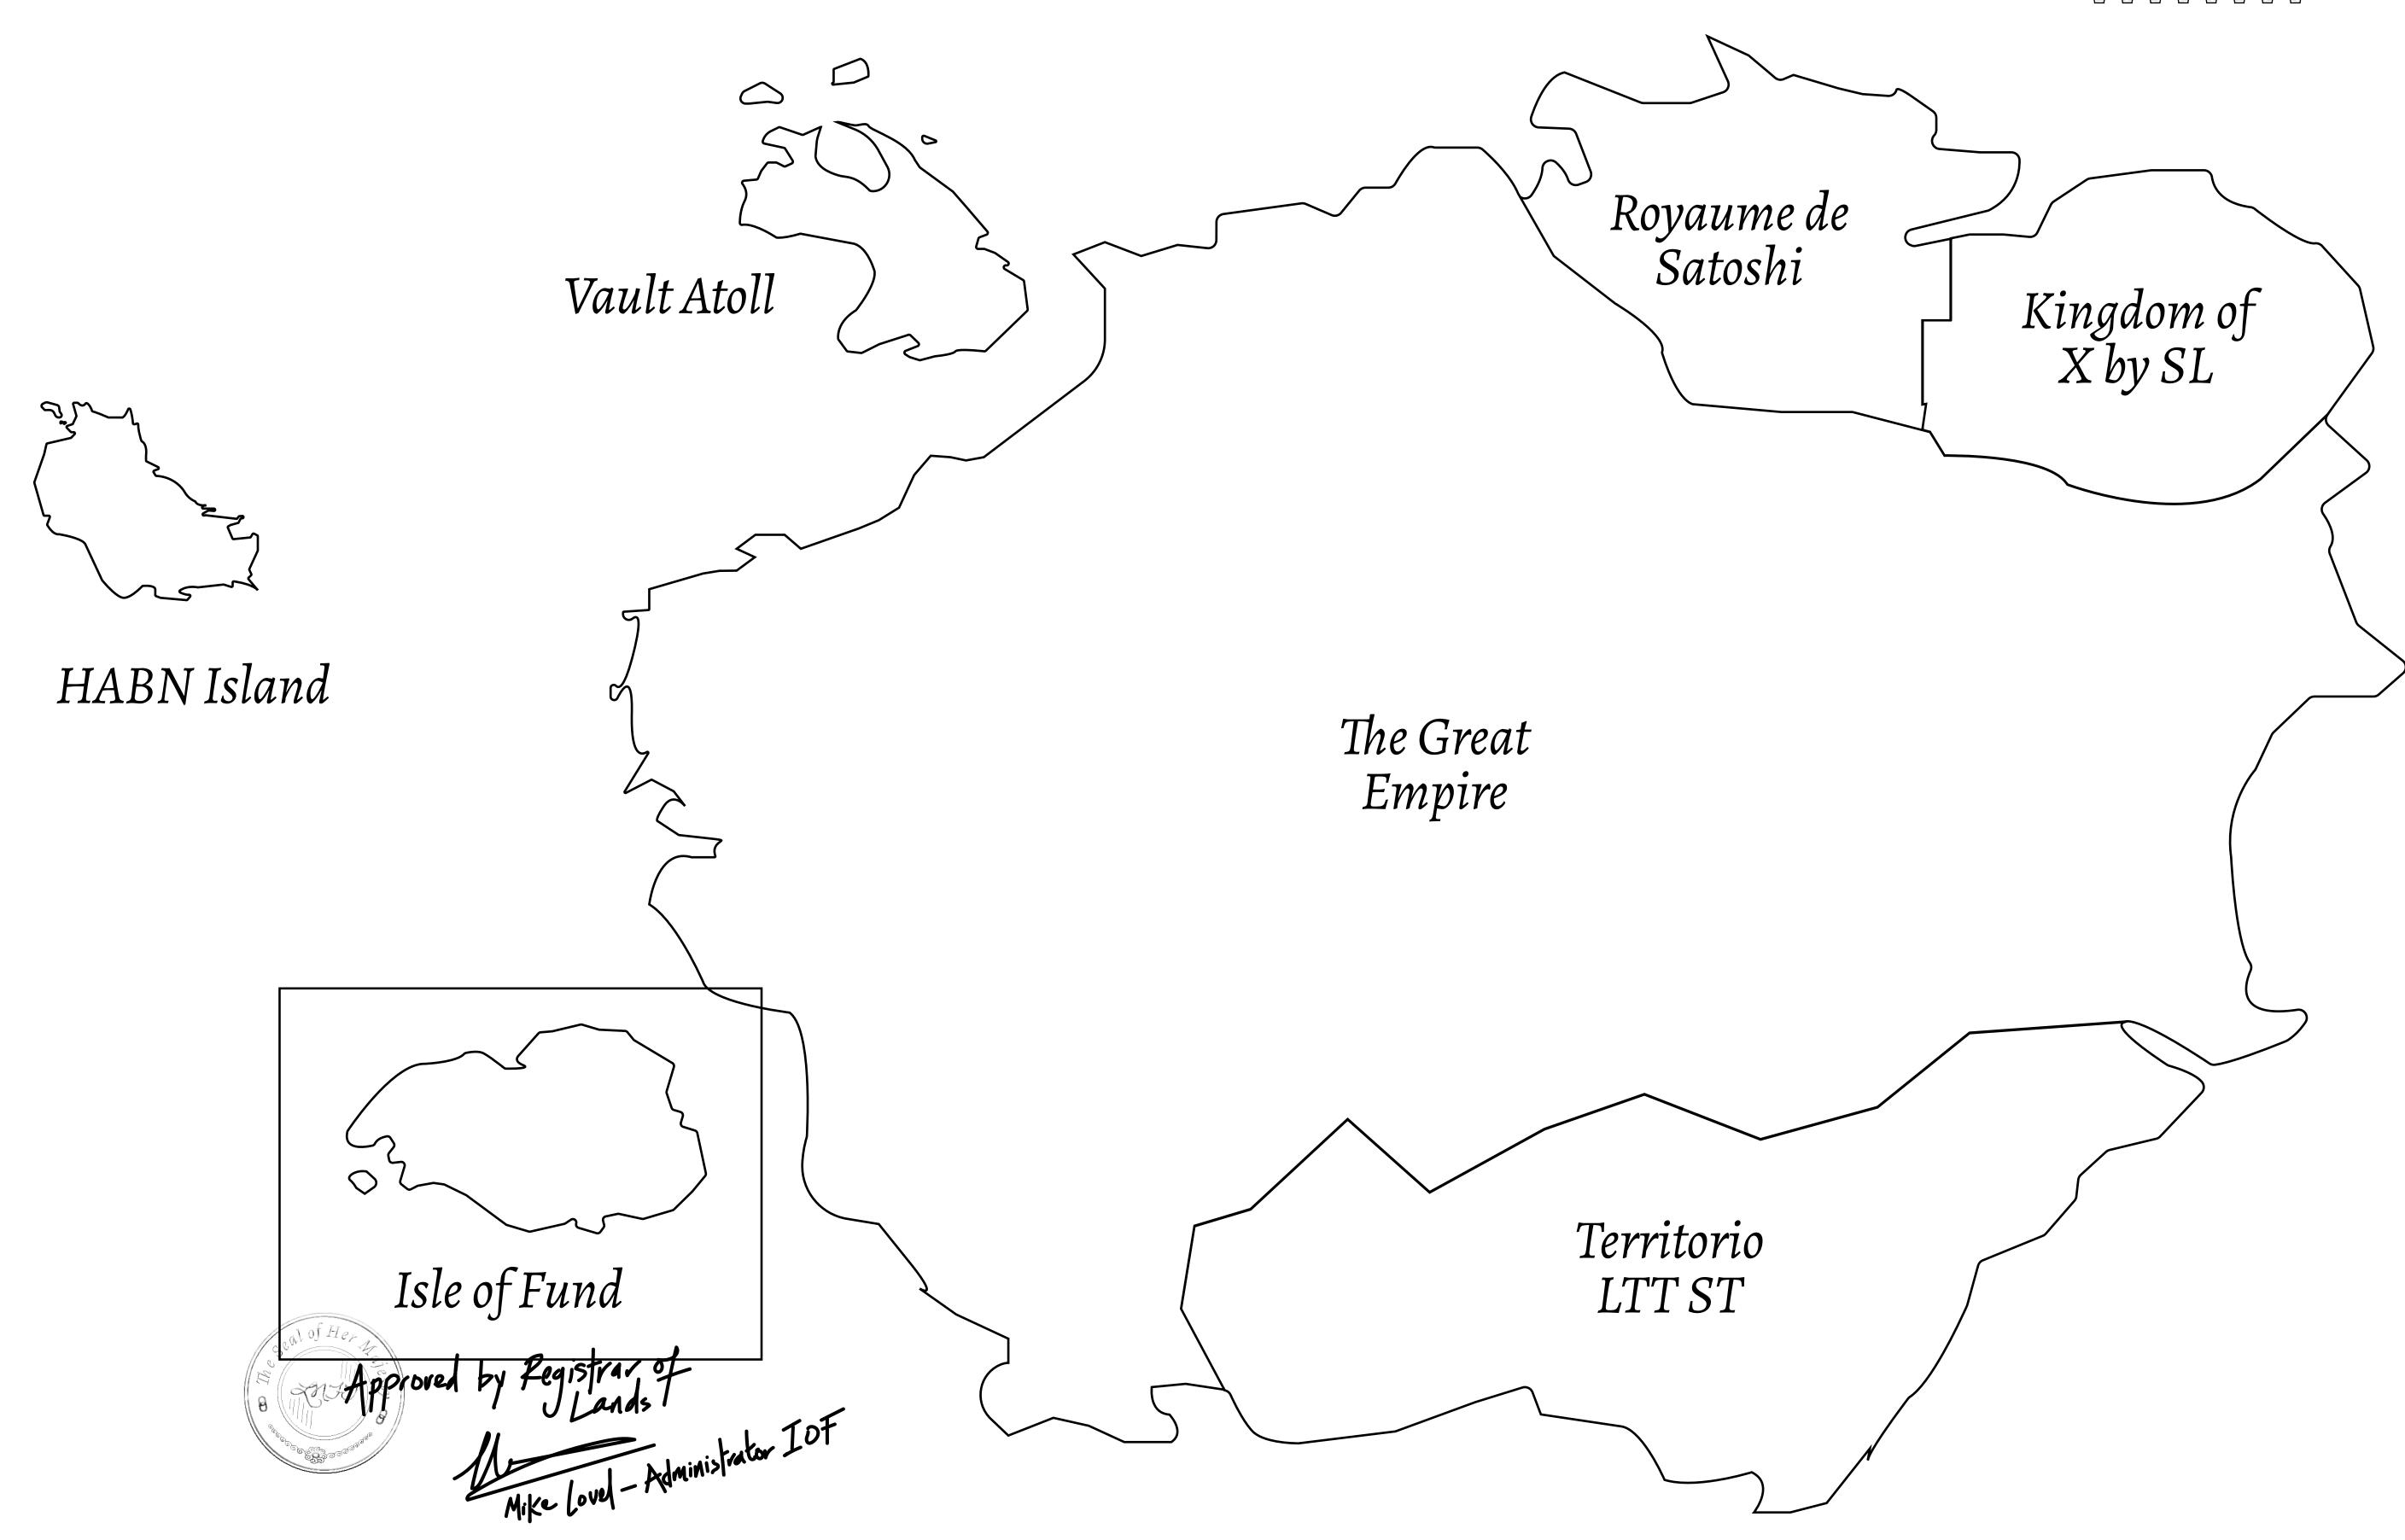

## GEOGRAPHY

COASTLINE
BORDERS
HIGHEST POINT
LOWEST POINT
PLOTS
SCALE

73.54 KM (45.70 MILES) OCEAN

MOUNT PLUTUS +2349 M THE DWARF'S MINE -215 M

490 1:50000

25.82 KM

## H.M. LNFT Land Registry

F361-201121

TITLE NUMBER

ADMINISTRATIVE AREA

ISLE OF FUND

ISSUED 20 November 2021

SCALE **1/50000** 

OWNER ENTITLEMENT