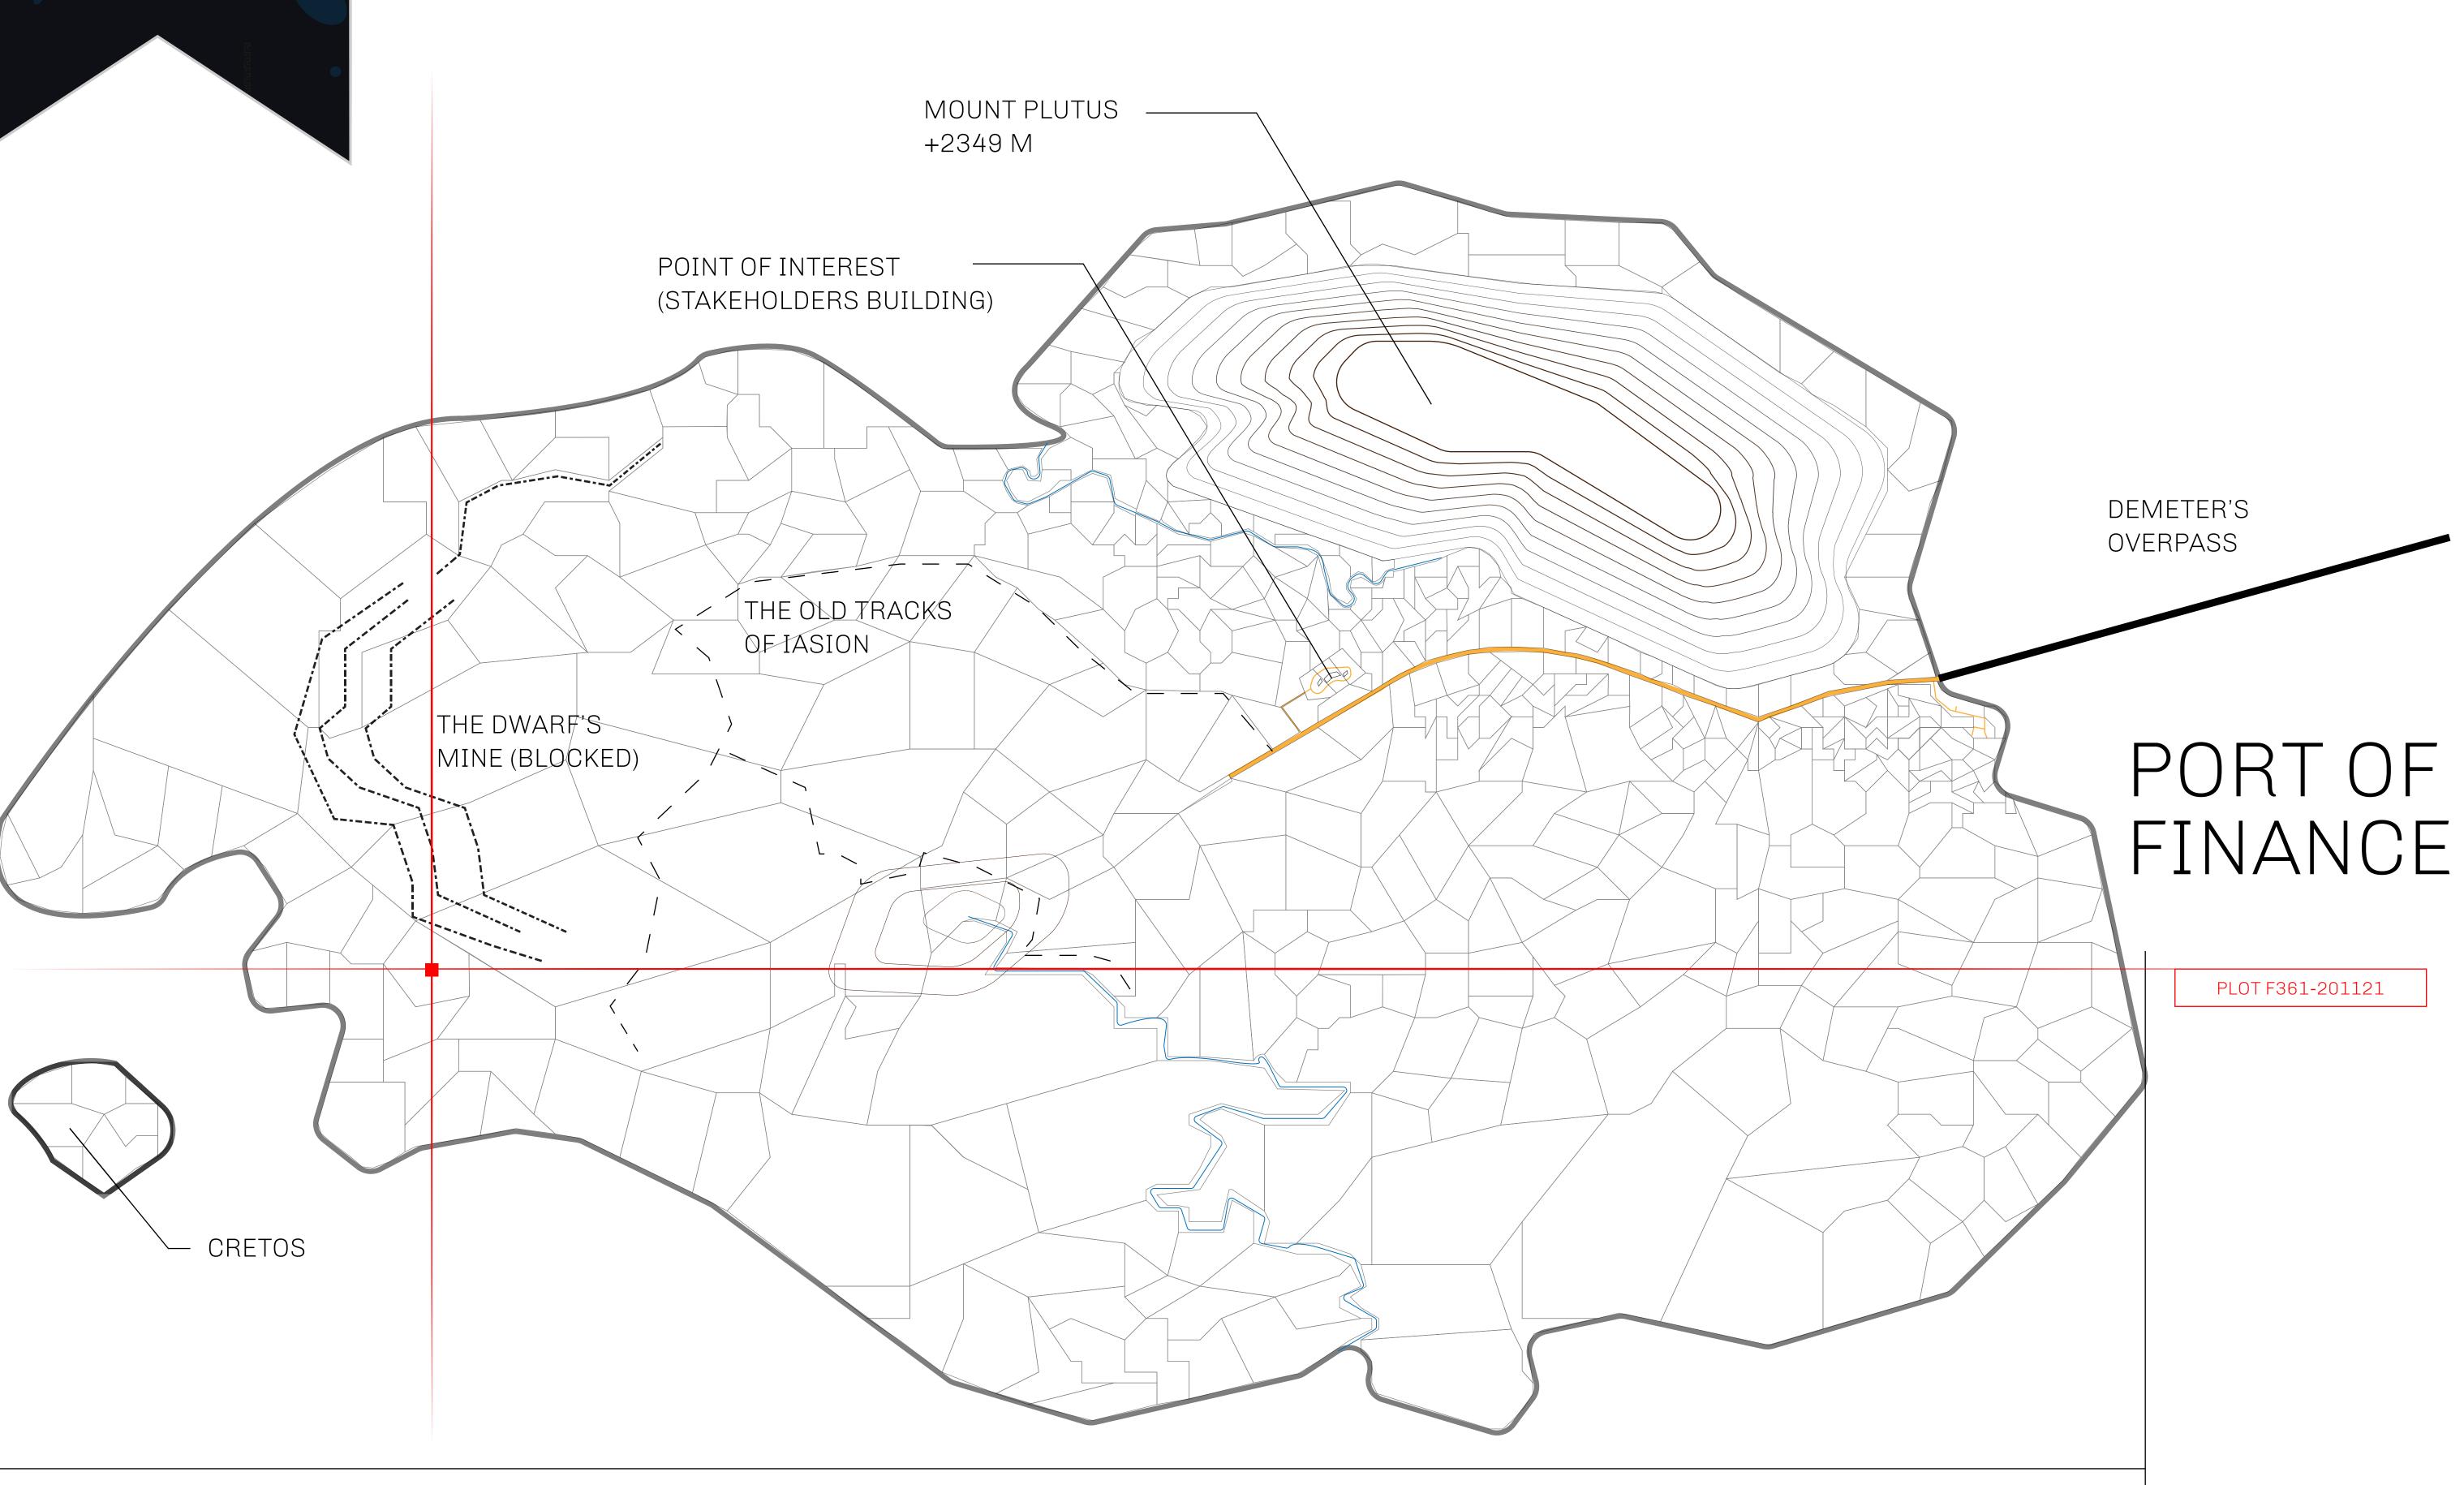

## GEOGRAPHY

COASTLINE
BORDERS
HIGHEST POINT
LOWEST POINT
PLOTS
SCALE

73.54 KM (45.70 MILES) OCEAN

MOUNT PLUTUS +2349 M THE DWARF'S MINE -215 M

490 1:50000

25.82 KM

## H.M. LNFT Land Registry

F361-201121

TITLE NUMBER

ADMINISTRATIVE AREA

ISLE OF FUND

ISSUED 20 November 2021

SCALE **1/50000** 

OWNER ENTITLEMENT