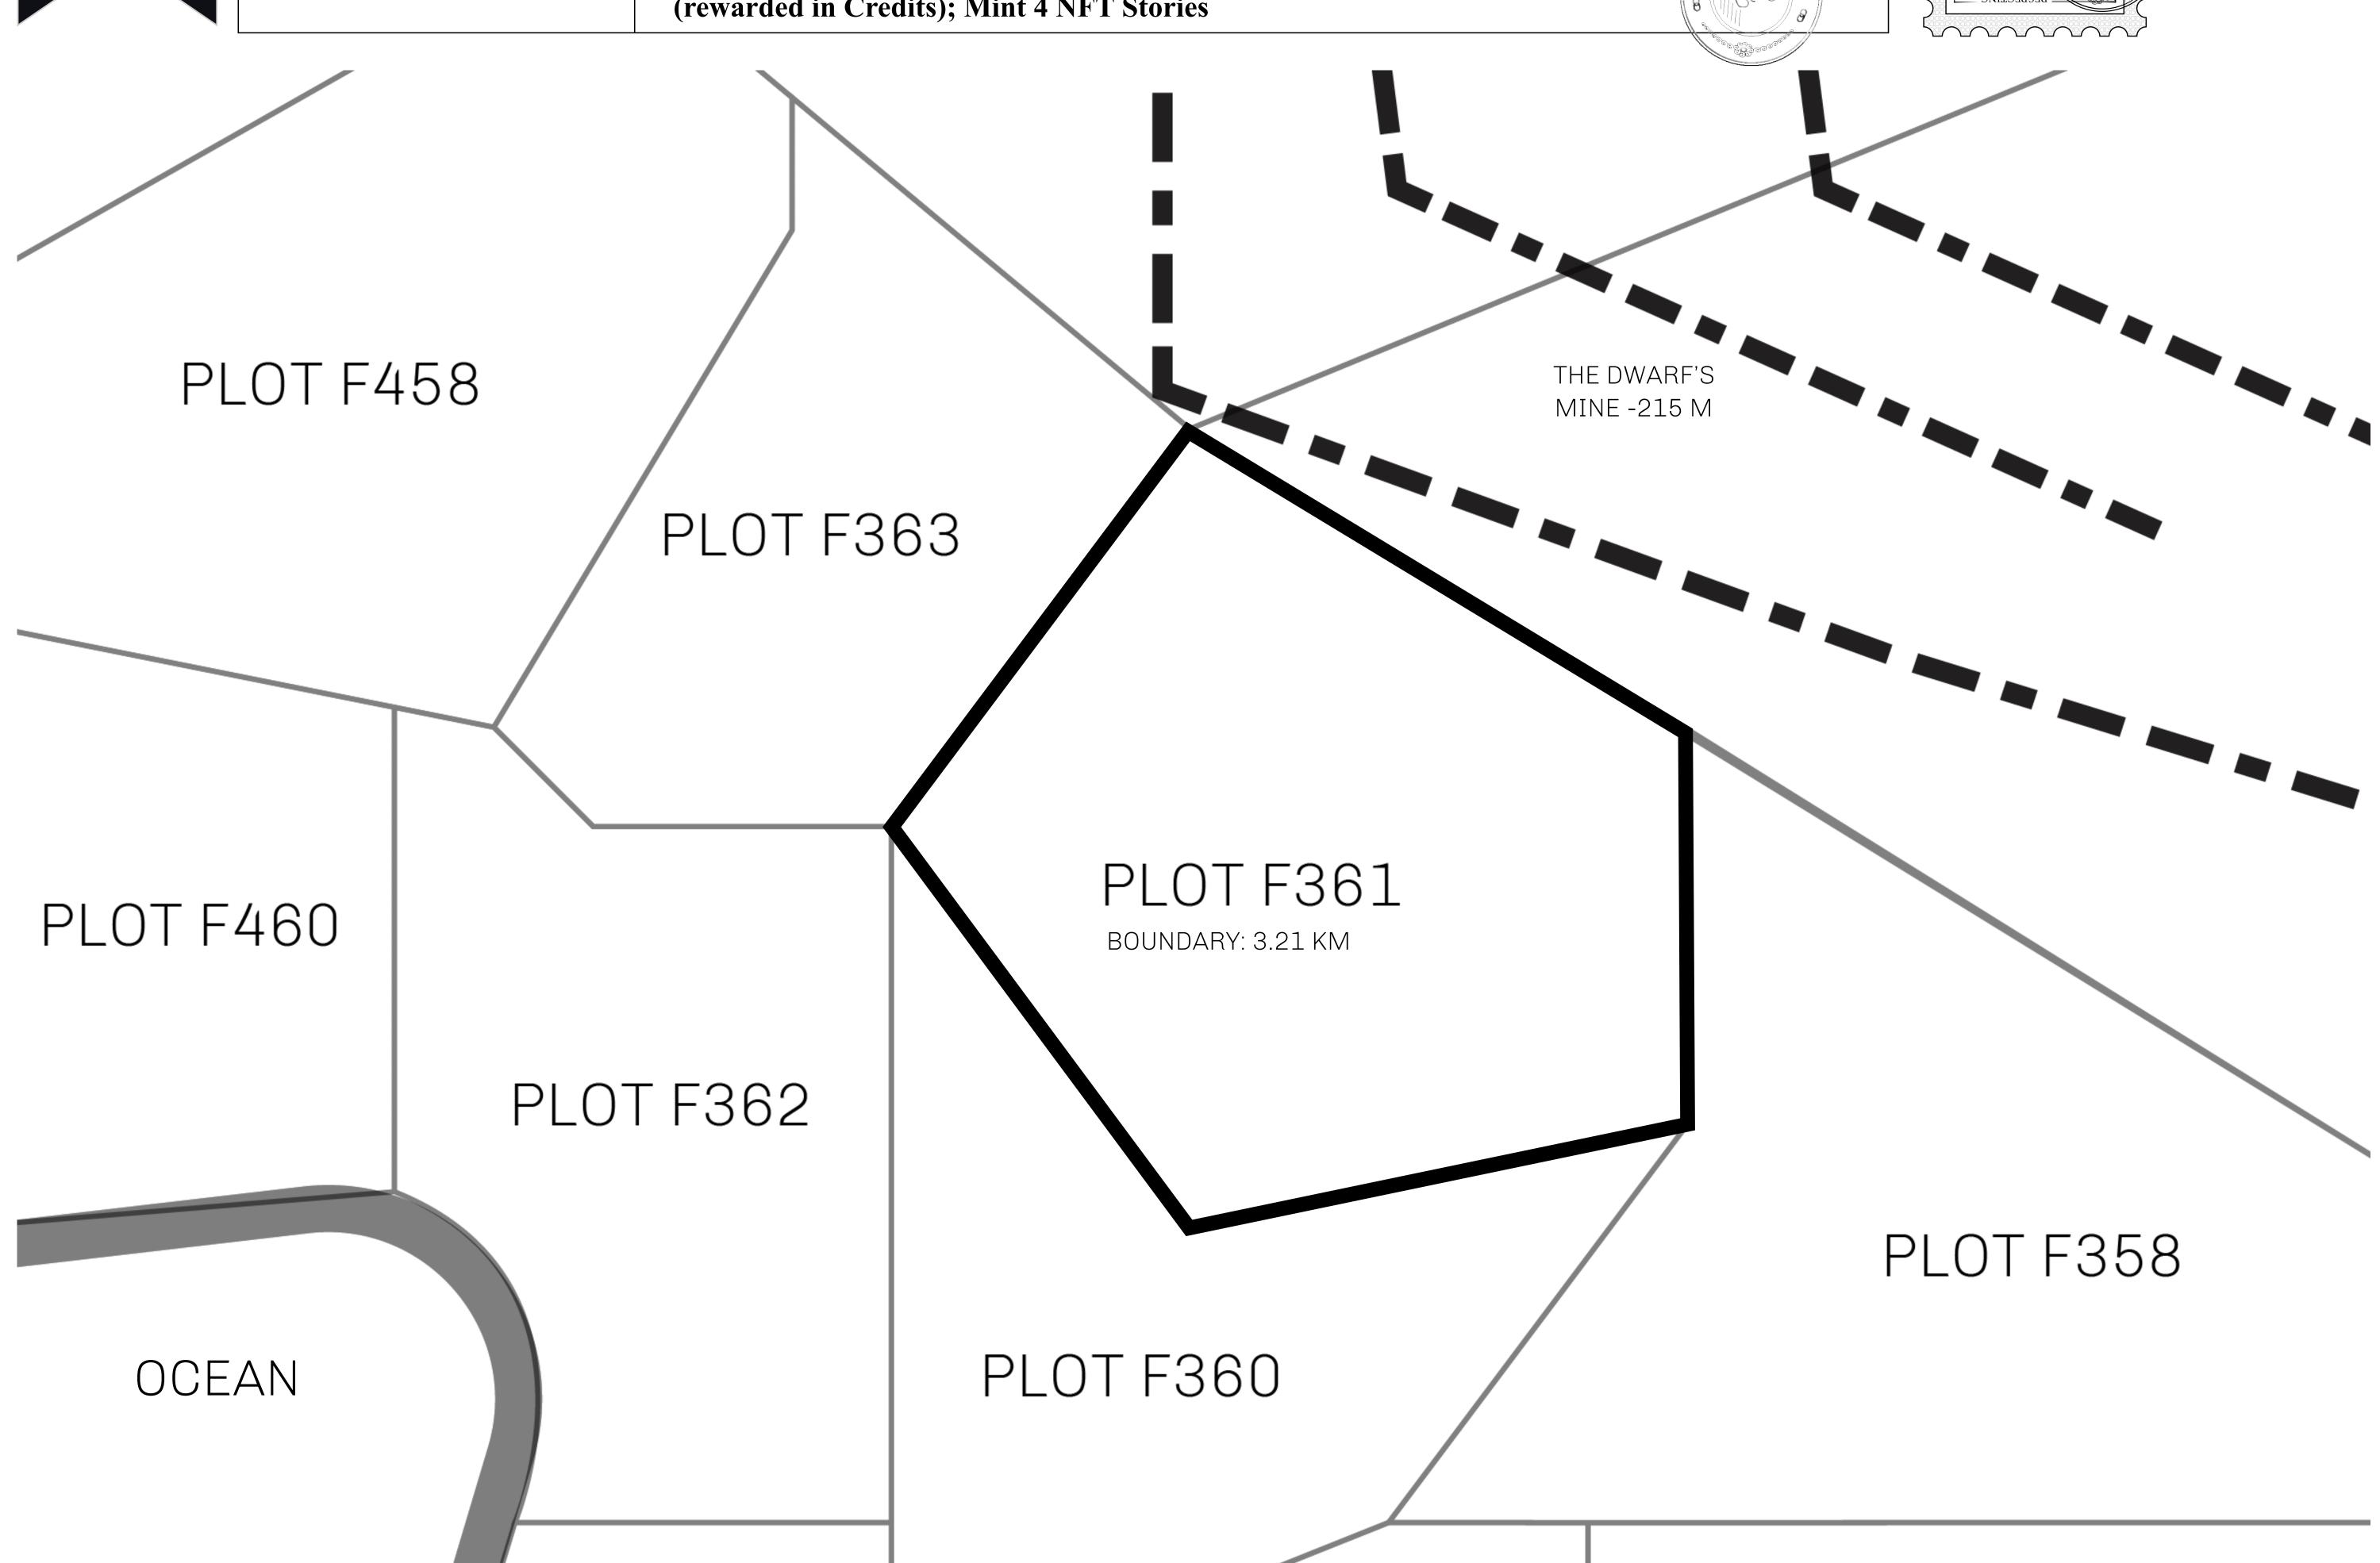

## H.M. LNFT Land Registry

F361-201121

TITLE NUMBER

ADMINISTRATIVE AREA

ISLE OF FUND

ISSUED 20 November 2021

SCALE **1/50000** 

OWNER ENTITLEMENT

Type W-IOF: Share of 0.1% of all BUN sales based on number of NFT Stories minted

(rewarded in Credits); Mint 4 NFT Stories