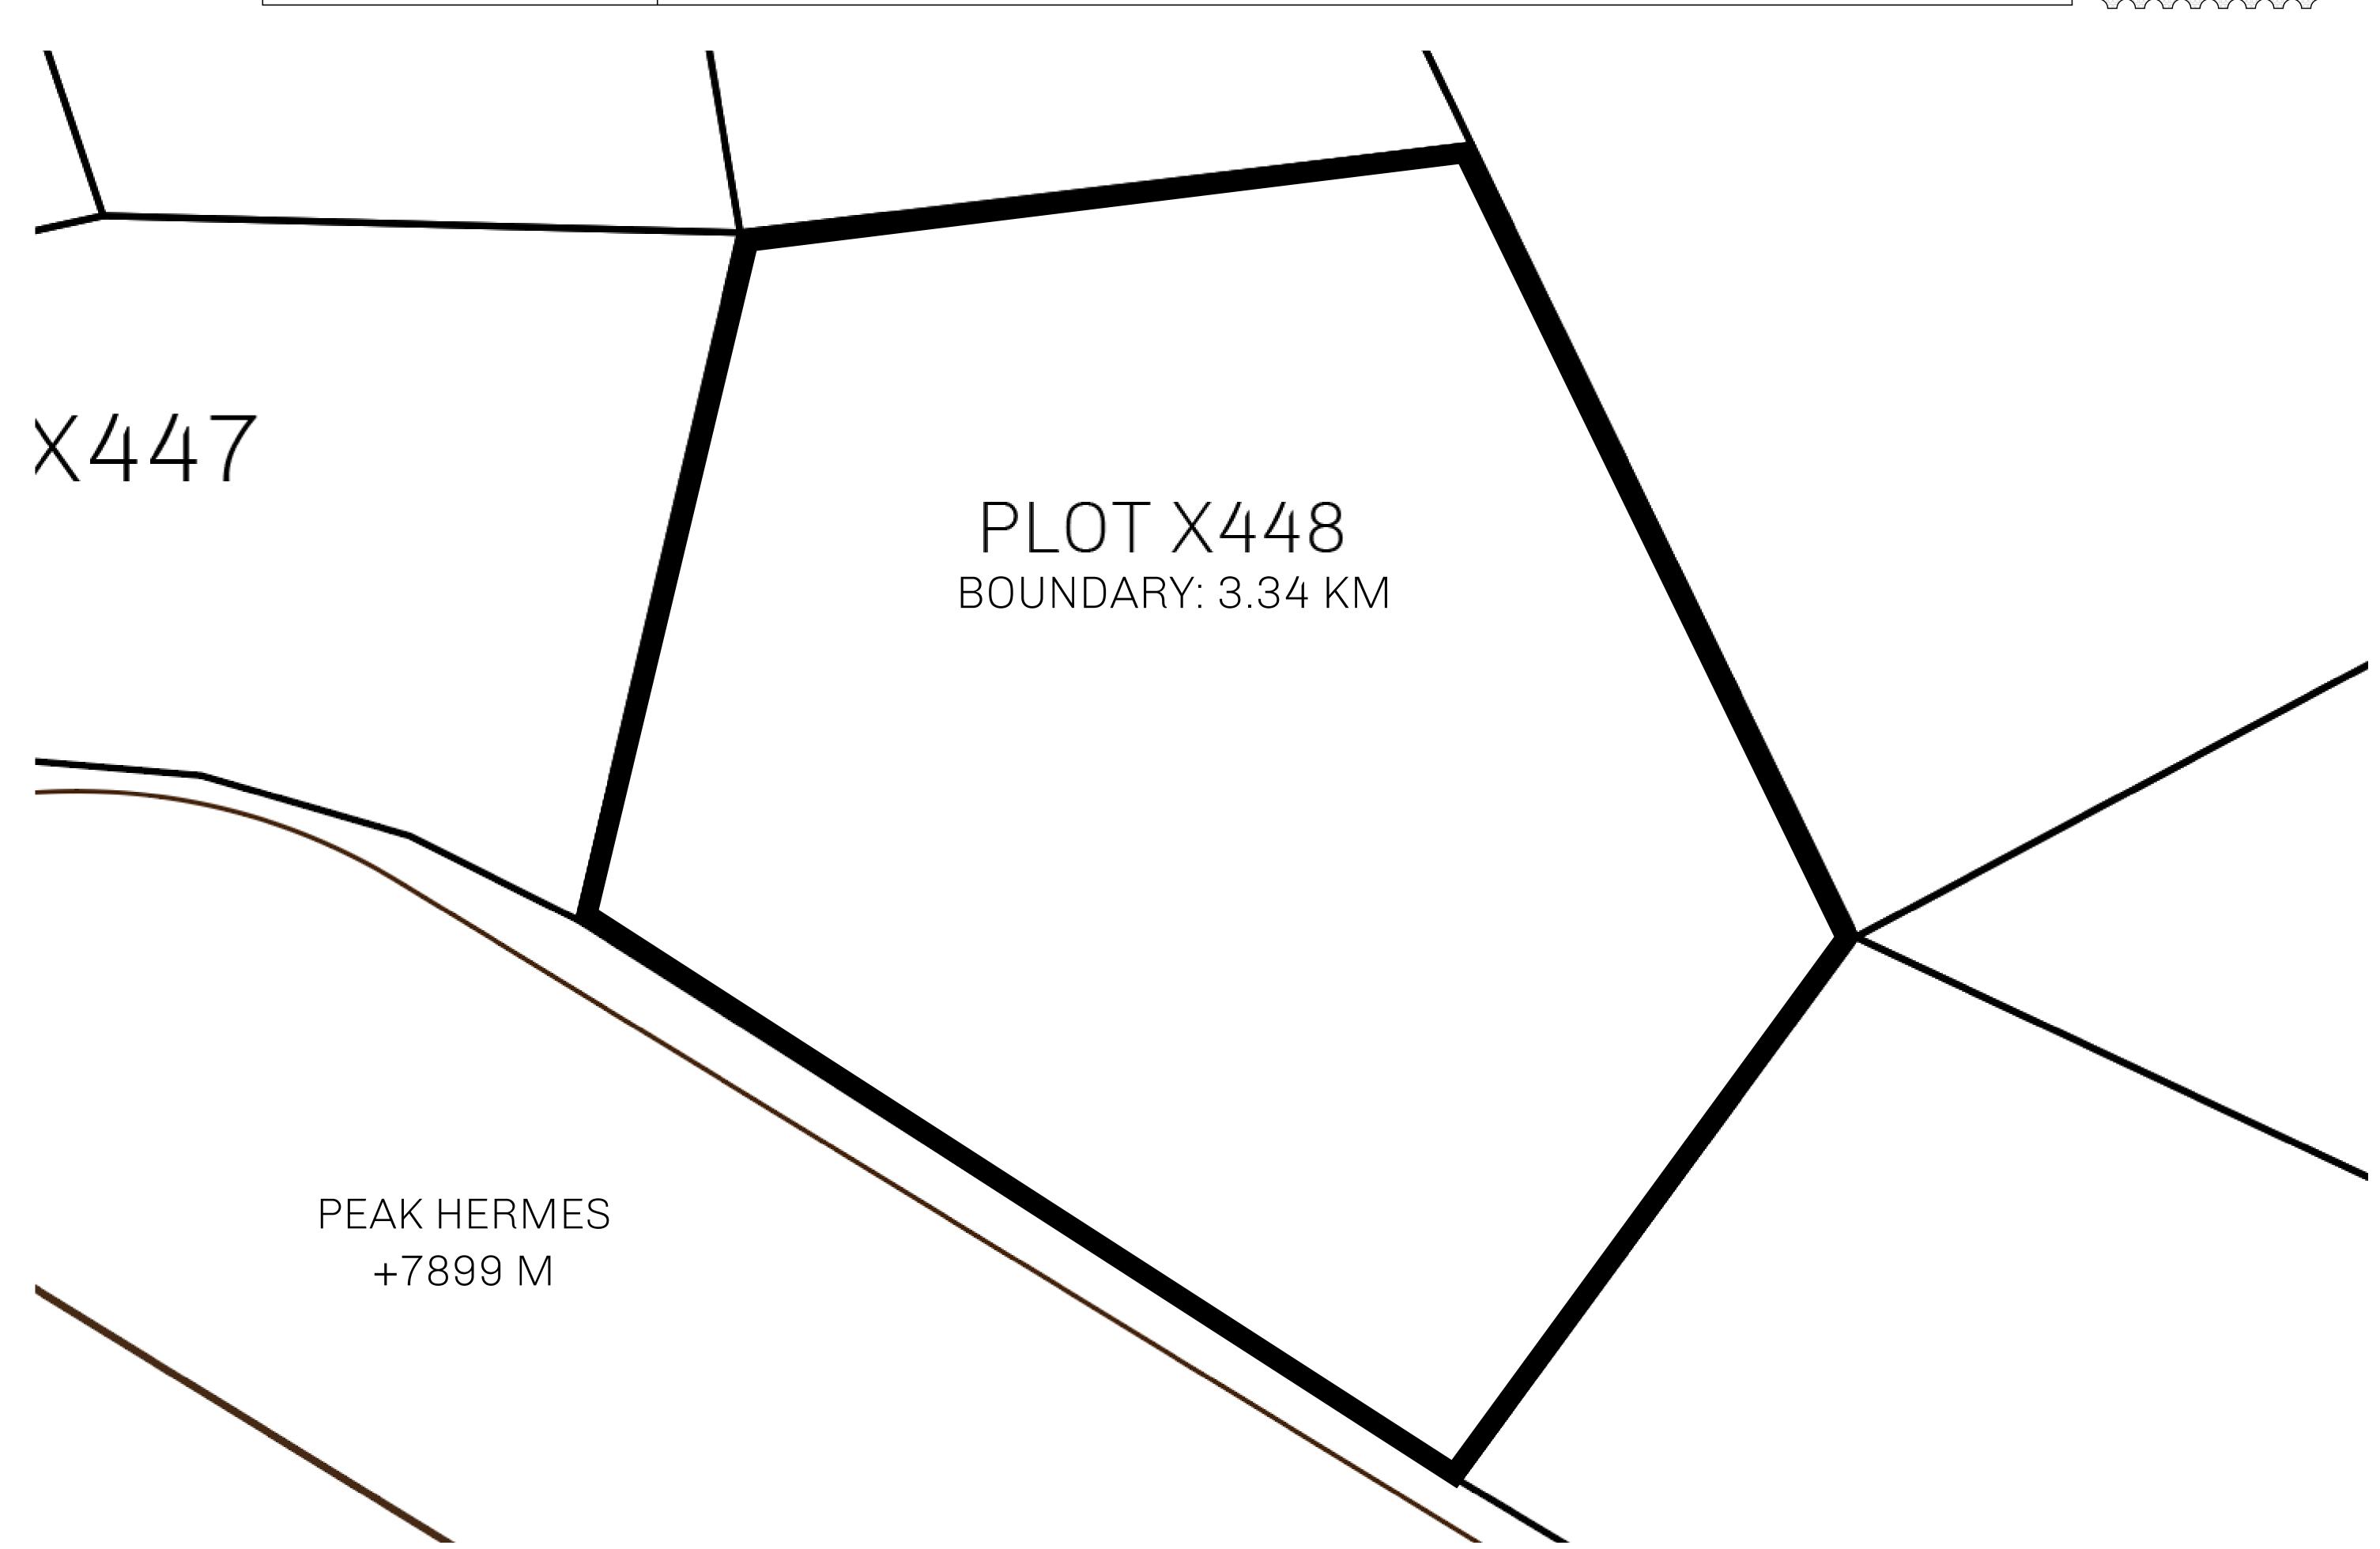

## GEOGRAPHY

COASTLINE
BORDERS
HIGHEST POINT
LOWEST POINT
PLOTS
SCALE

93.89 KM (58.34 MILES)

OCEAN, THE GREAT EMPIRE, SL

PEAK HERMES +7899 M

PORT OF EXCLUSIVITY 0 M

549

1:50000

## H.M. LNFT Land Registry

X448-221121

TITLE NUMBER

KINGDOM OF X BY SL

ISSUED 22 November 2021

SCALE **1/50000** 

Type W-XBYSL: Share of 0.5% of all X by SL sales and Satoshi's Lounge re-sales based on number of NFT Stories minted (rewarded in LTT); Automatic invite to X by SL; Mint 4 NFT Stories