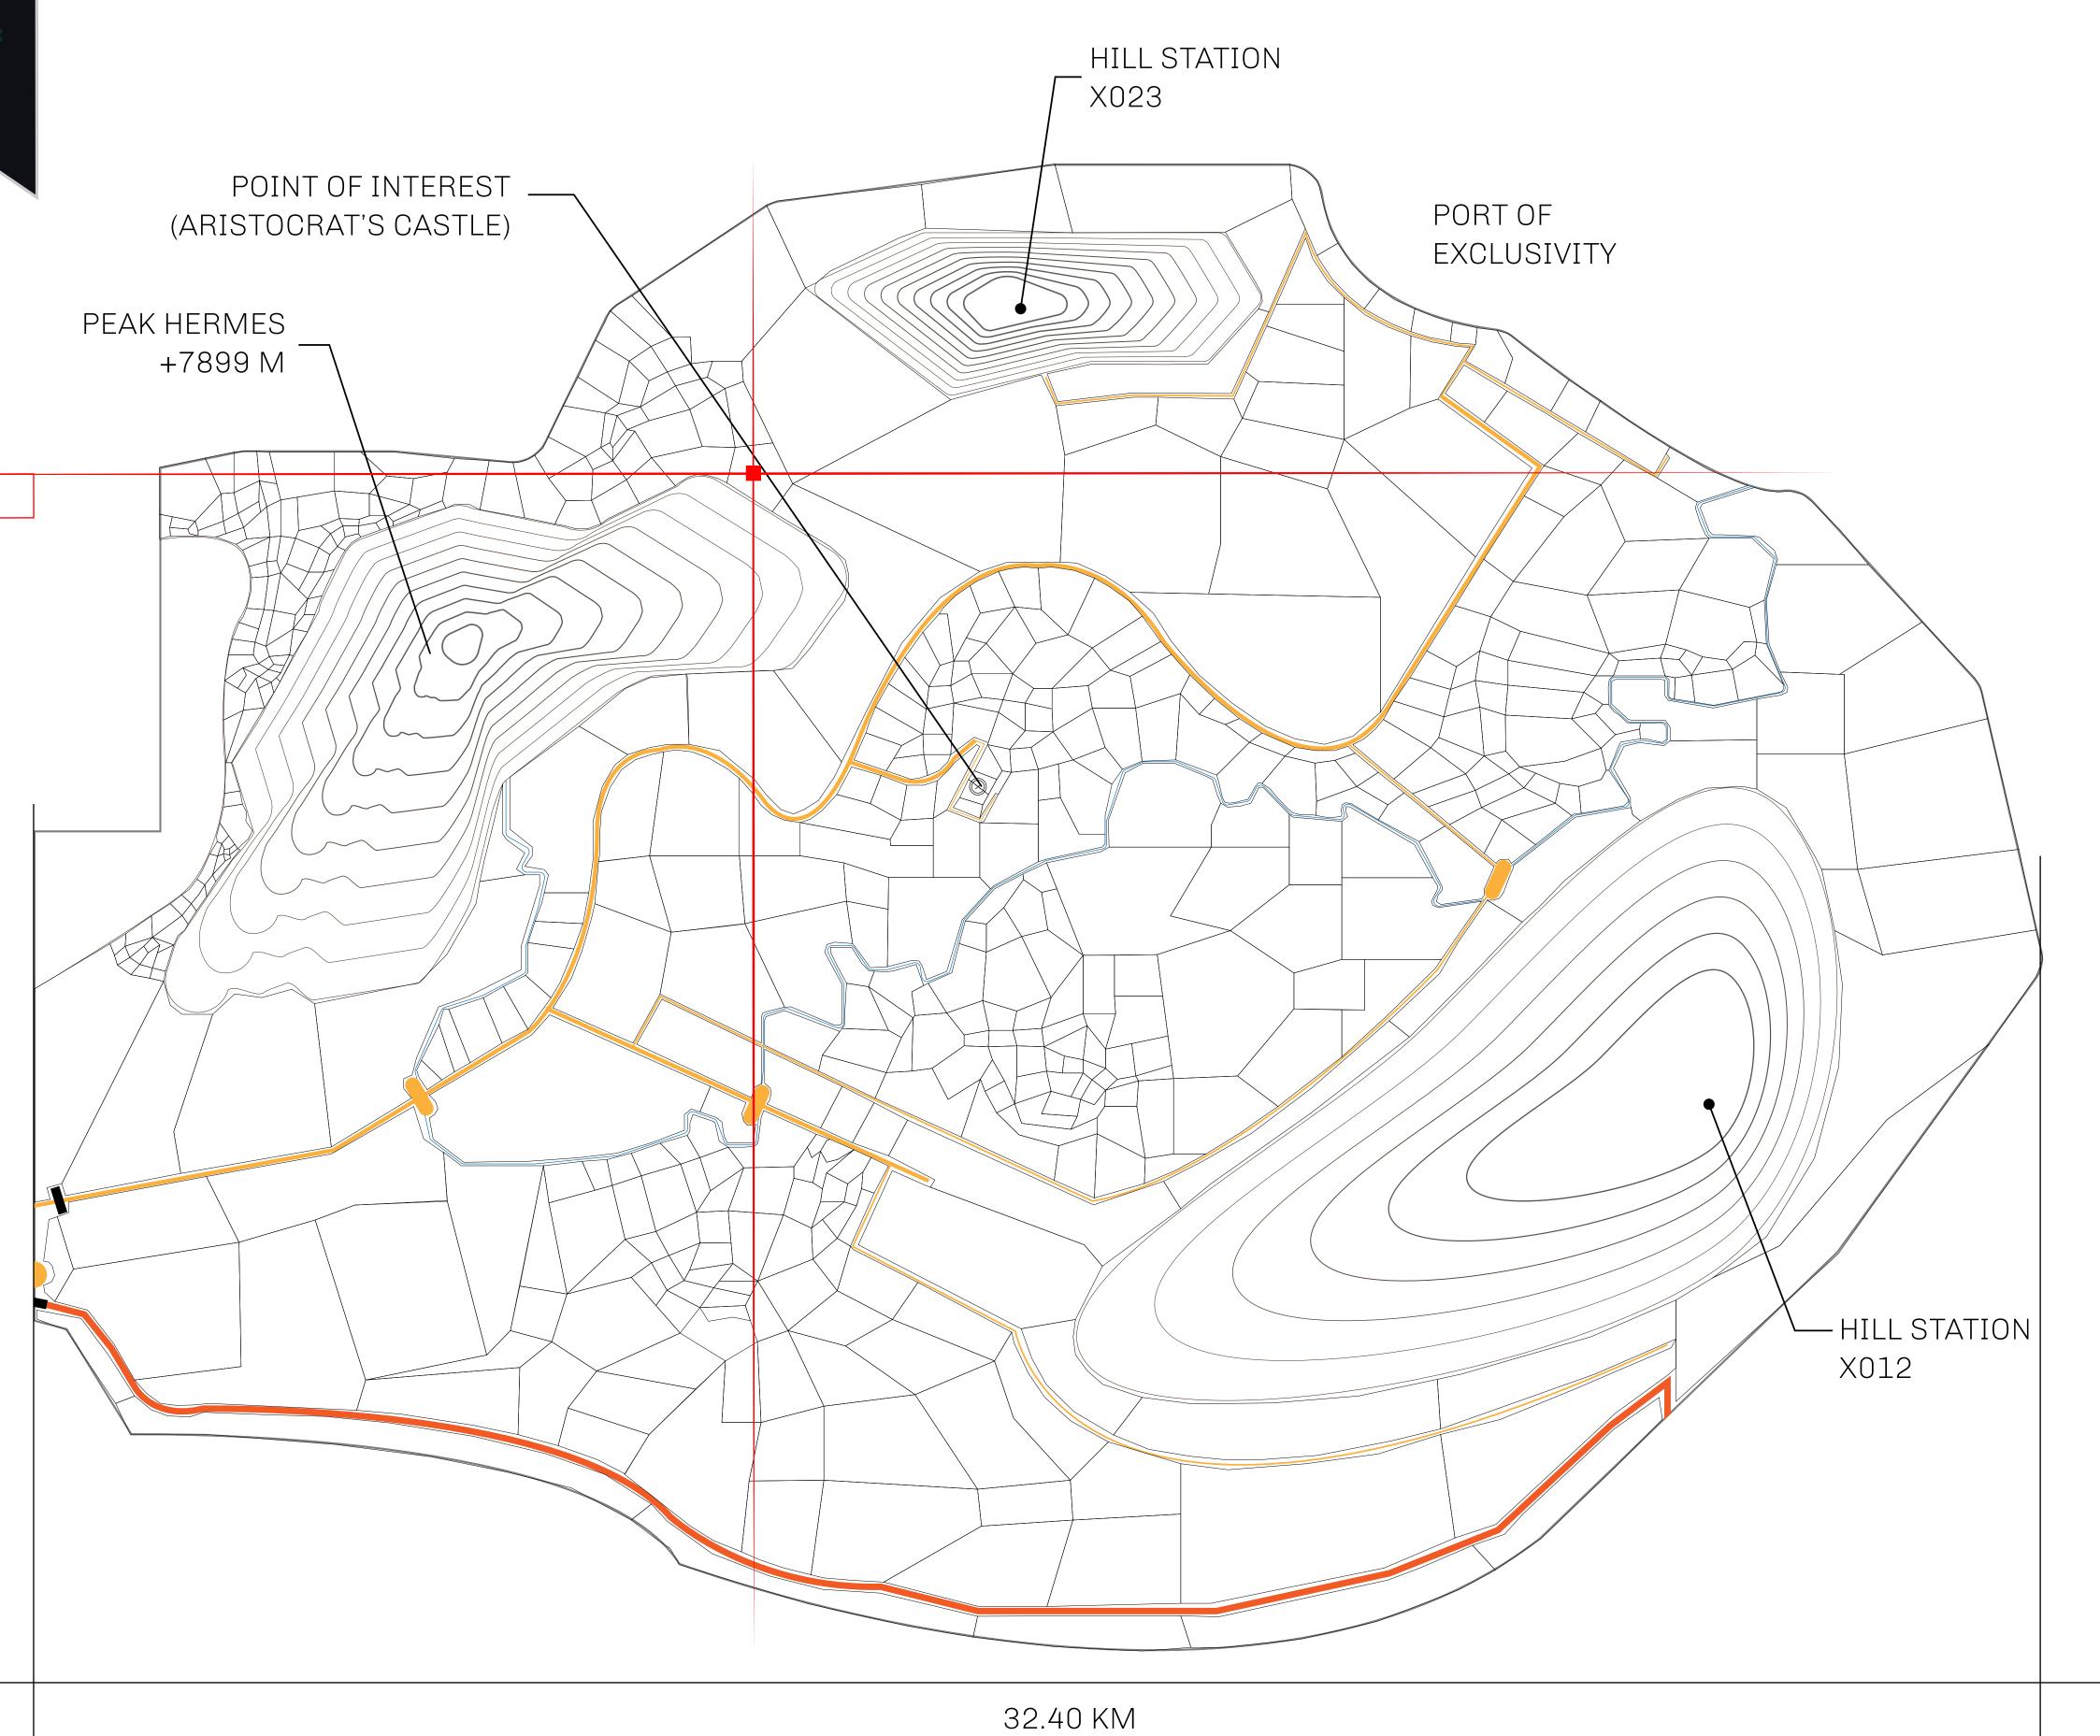

## GEOGRAPHY

COASTLINE
BORDERS
HIGHEST POINT
LOWEST POINT
PLOTS
SCALE

93.89 KM (58.34 MILES)

OCEAN, THE GREAT EMPIRE, SL

PEAK HERMES +7899 M

PORT OF EXCLUSIVITY 0 M

549

1:50000