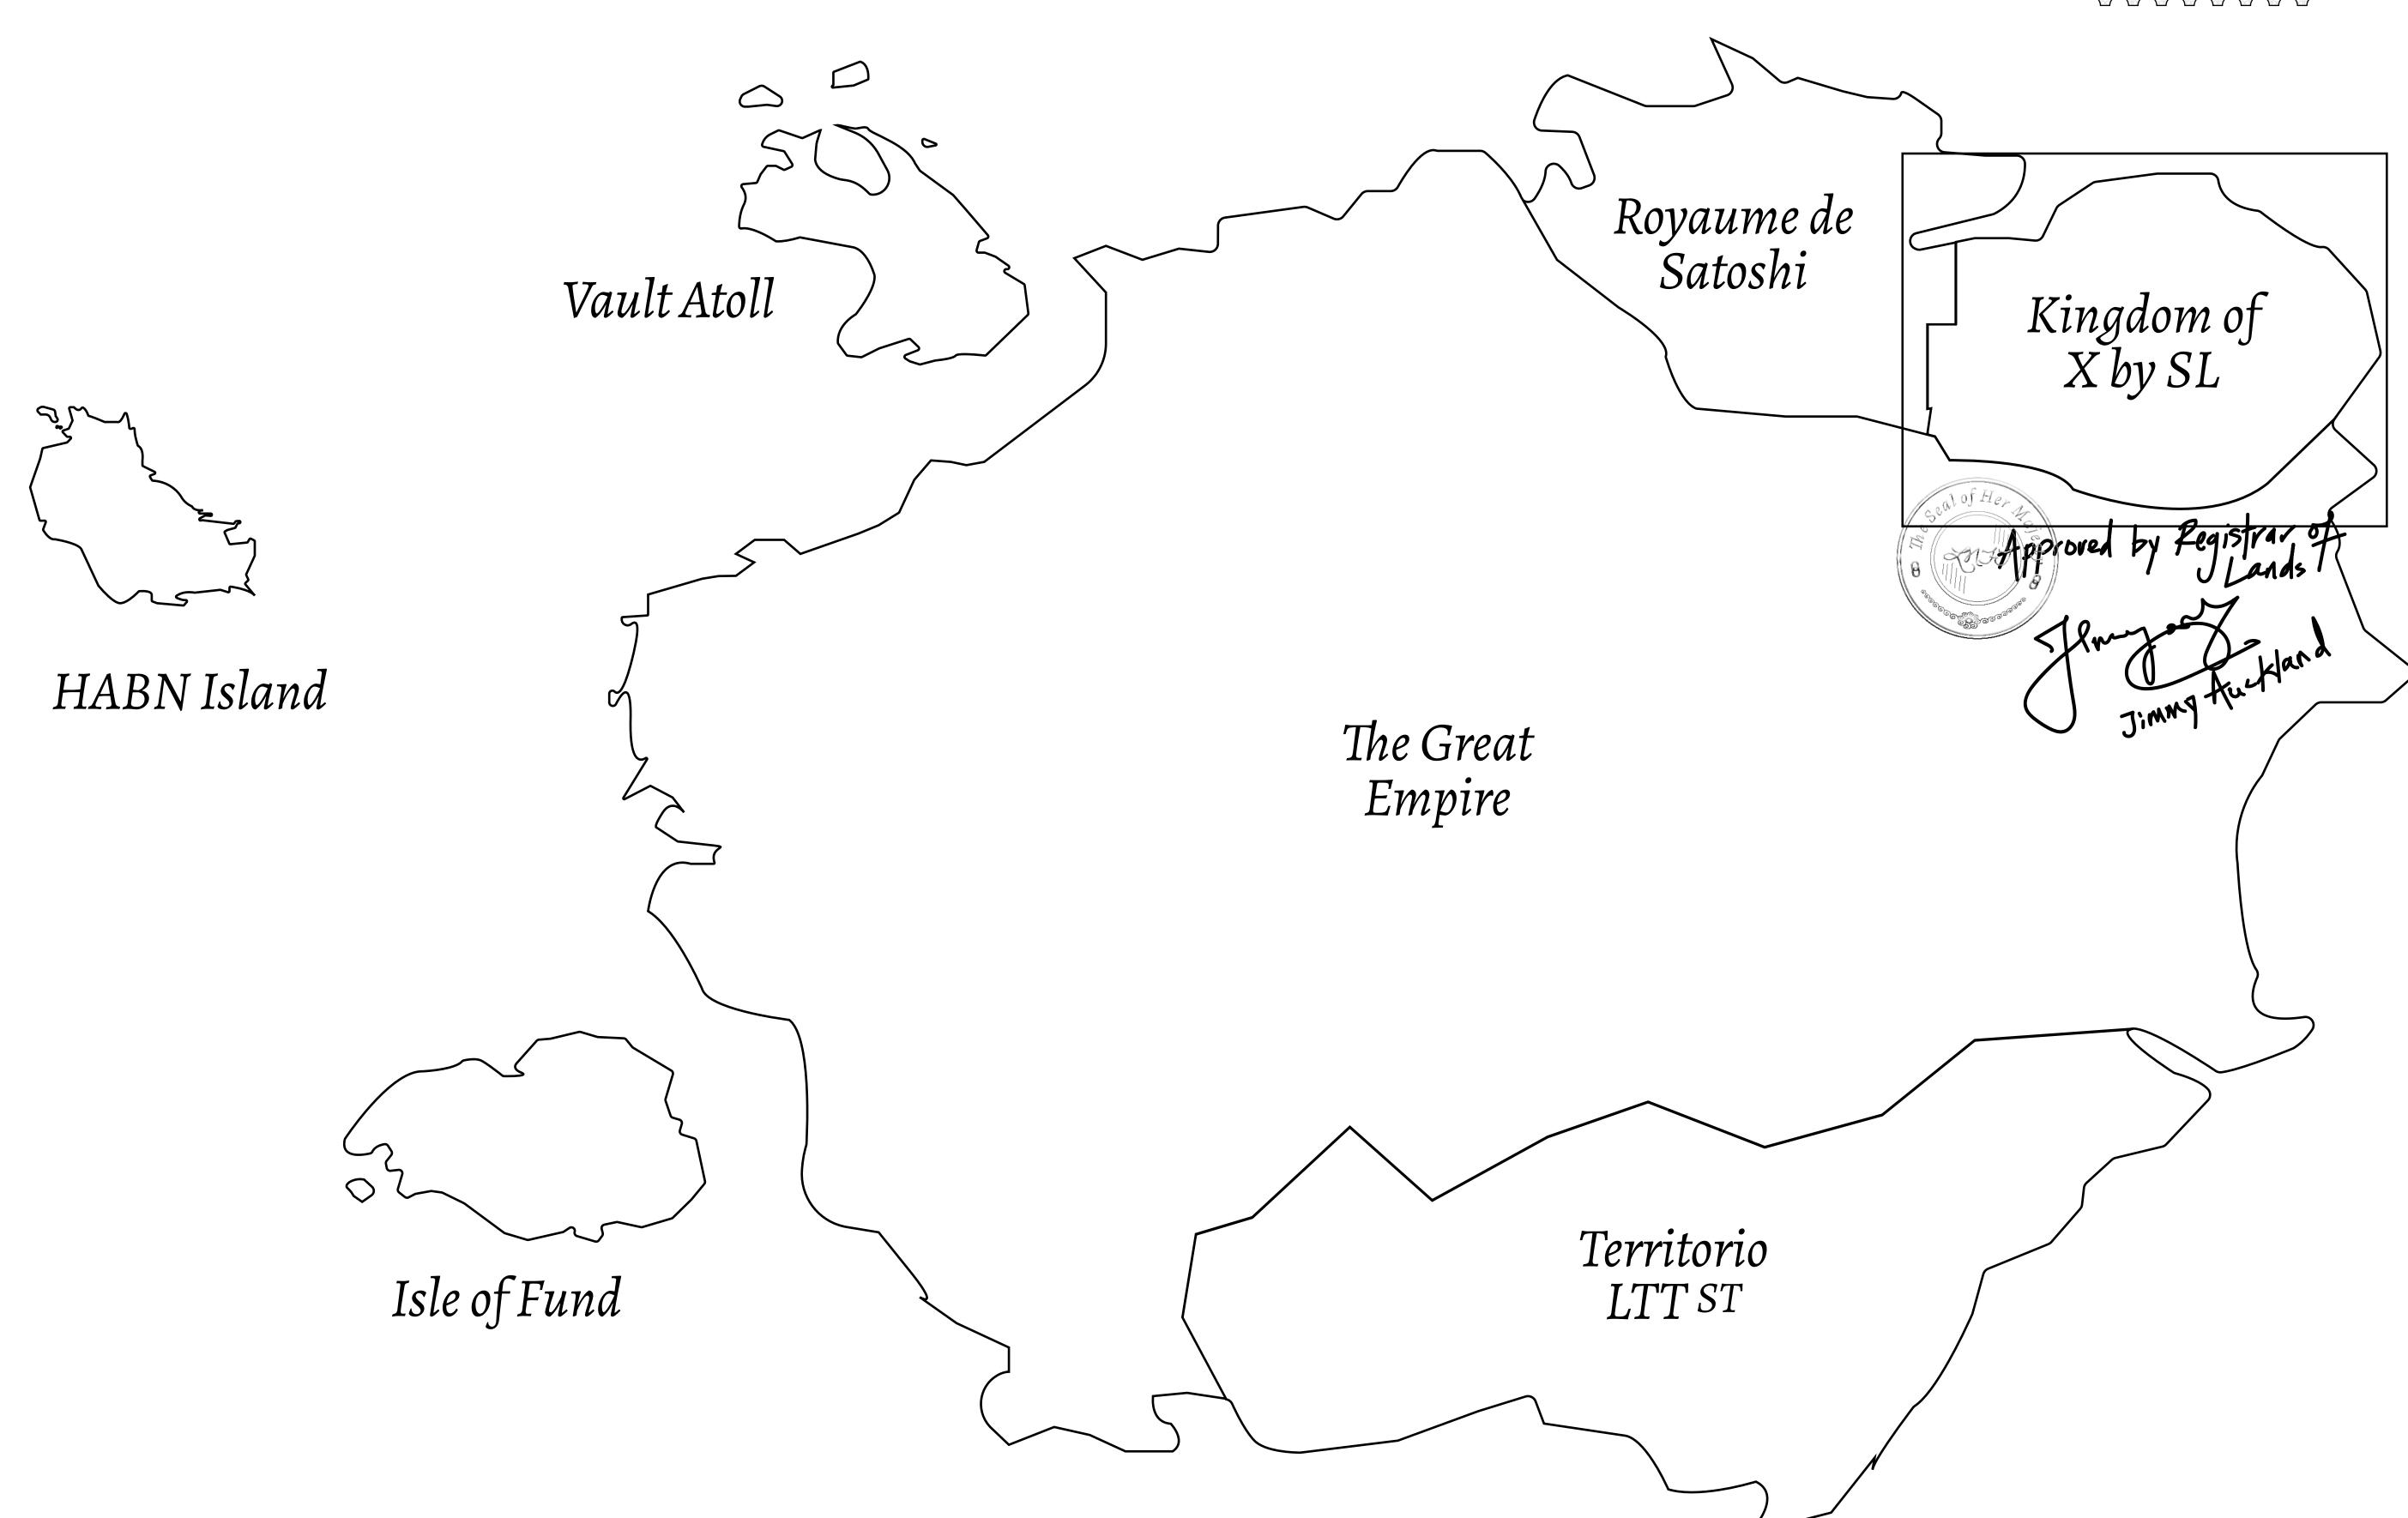

## GEOGRAPHY

COASTLINE
BORDERS
HIGHEST POINT
LOWEST POINT
PLOTS
SCALE

93.89 KM (58.34 MILES)

OCEAN, THE GREAT EMPIRE, SL

PEAK HERMES +7899 M

PORT OF EXCLUSIVITY 0 M

549

1:50000

## H.M. LNFT Land Registry

X448-221121

TITLE NUMBER

KINGDOM OF X BY SL

ISSUED 22 November 2021

SCALE **1/50000** 

Type W-XBYSL: Share of 0.5% of all X by SL sales and Satoshi's Lounge re-sales based on number of NFT Stories minted (rewarded in LTT); Automatic invite to X by SL; Mint 4 NFT Stories