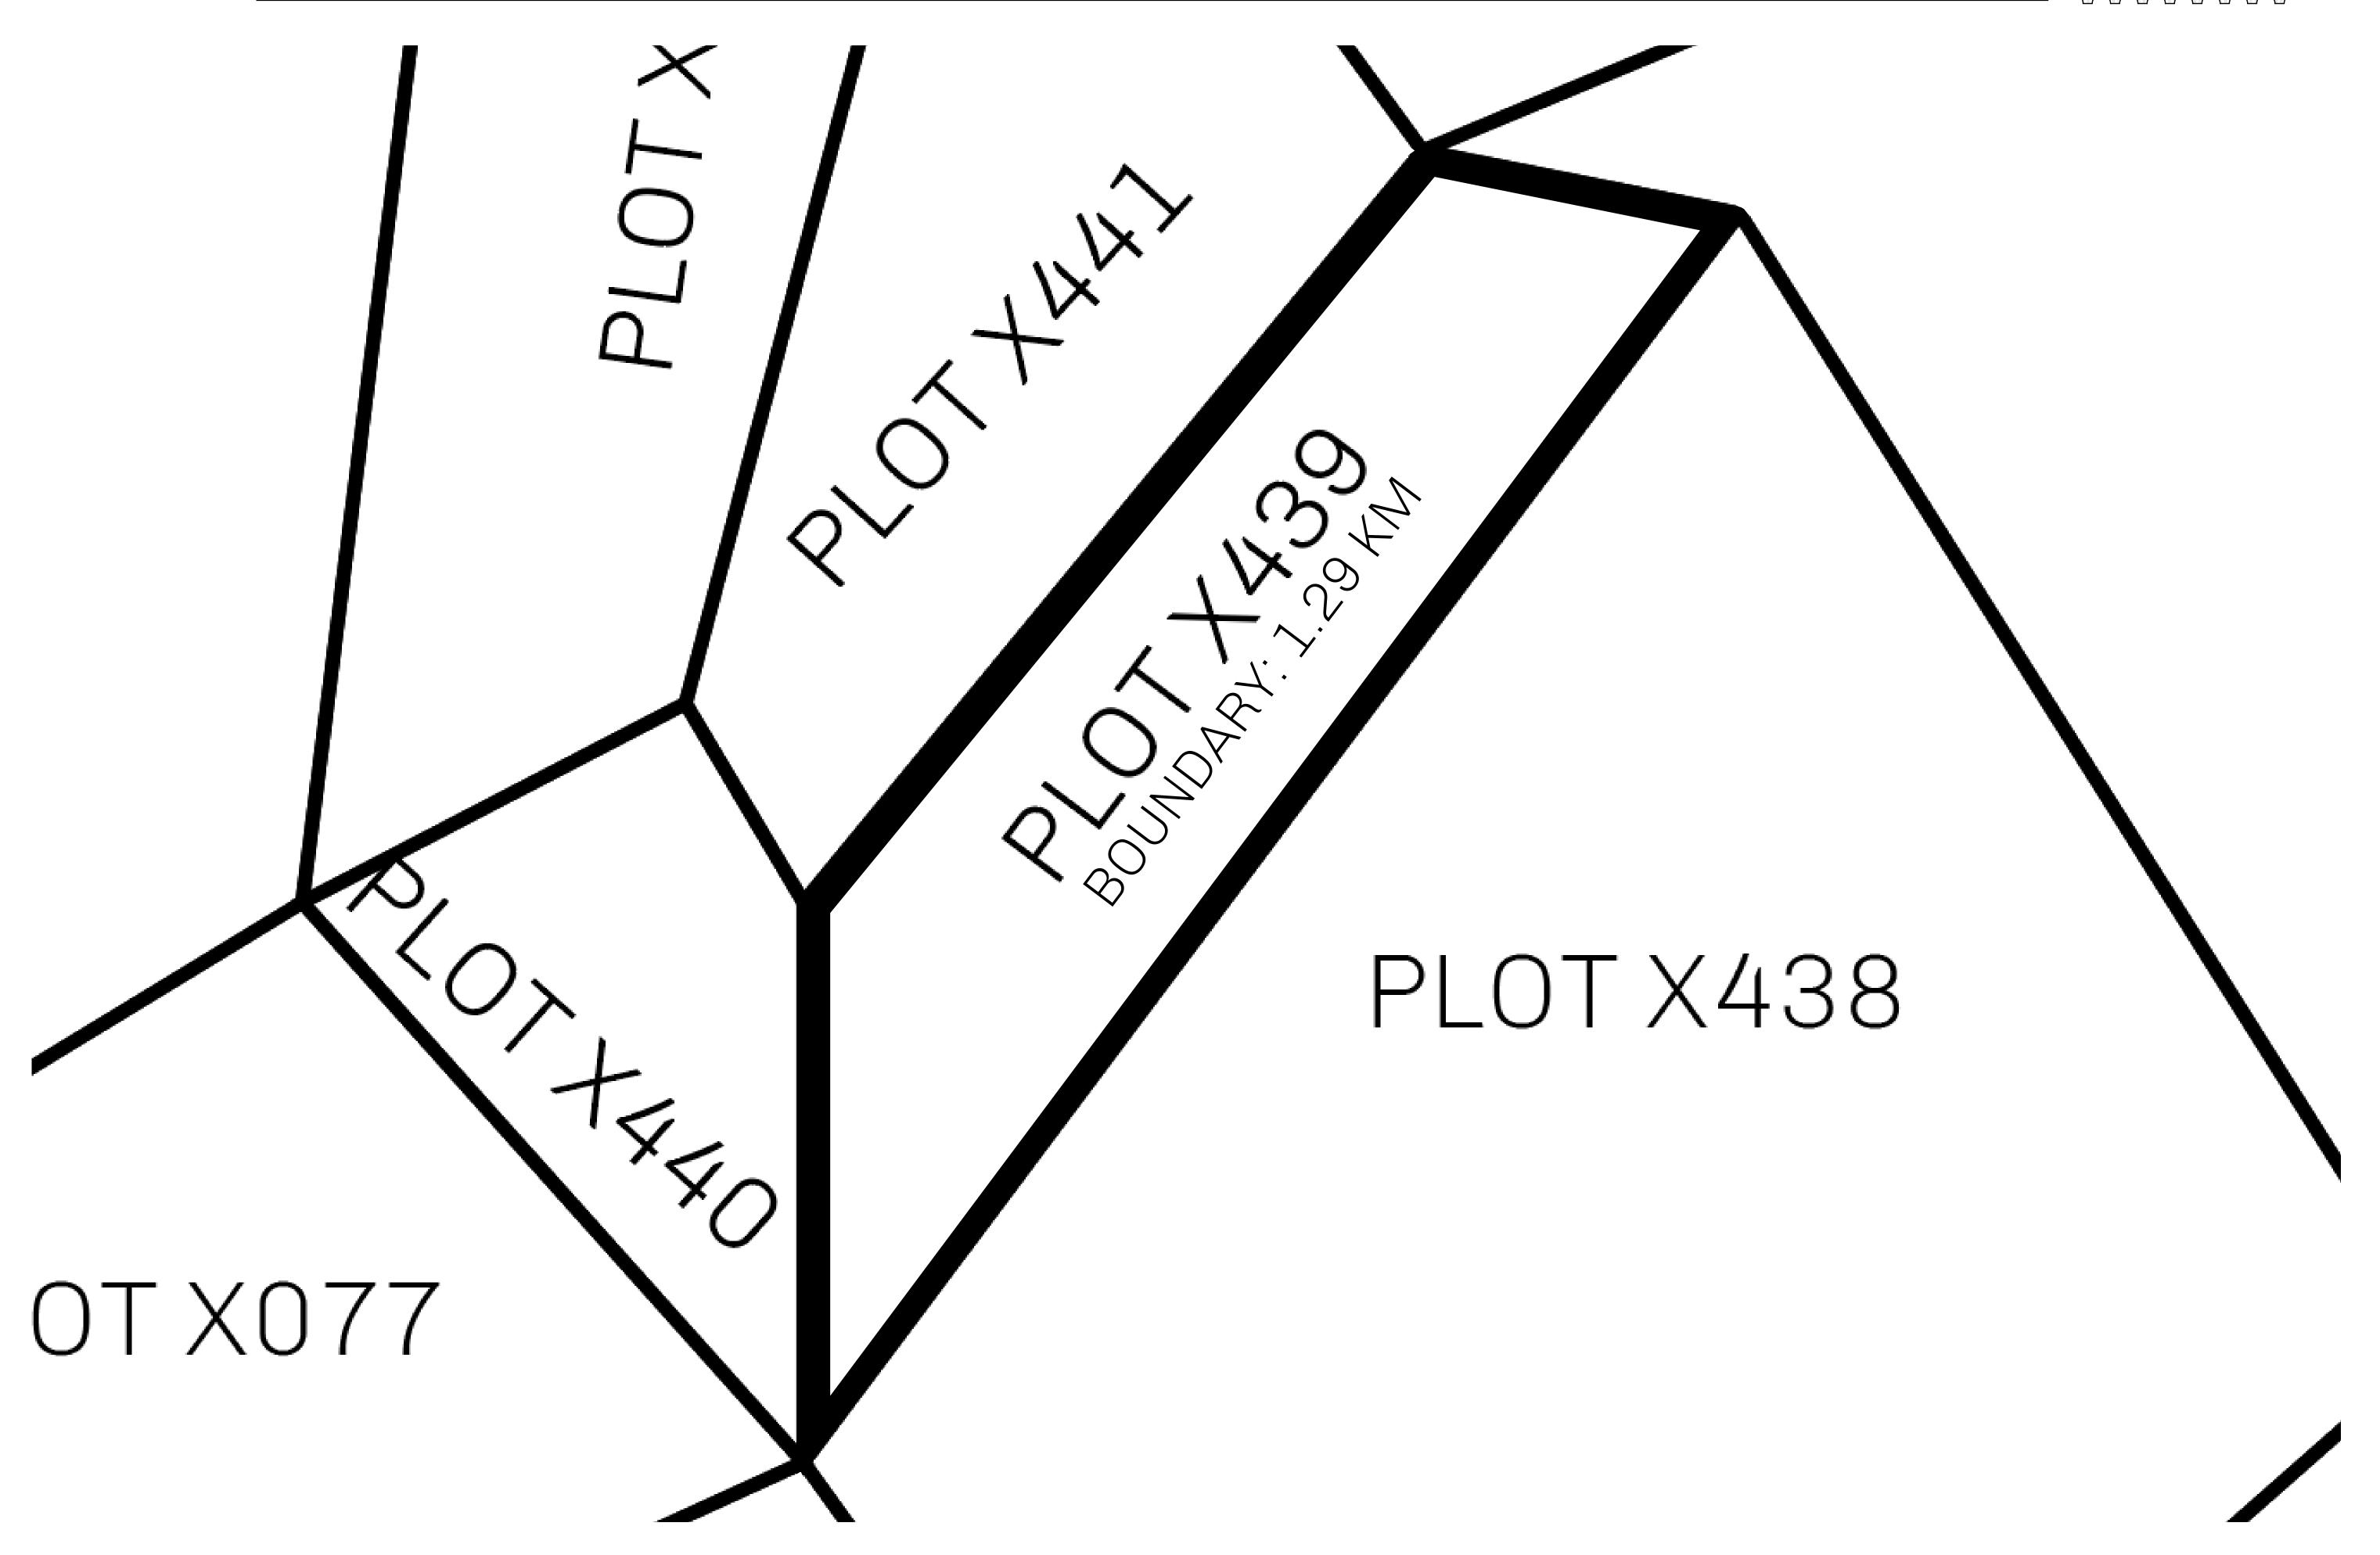

## LOOTNFT WORLD

PLOT X439-221121

## GEOGRAPHY

COASTLINE
BORDERS
HIGHEST POINT
LOWEST POINT
PLOTS
SCALE

93.89 KM (58.34 MILES)

OCEAN, THE GREAT EMPIRE, SL

PEAK HERMES +7899 M

PORT OF EXCLUSIVITY 0 M

549

1:50000