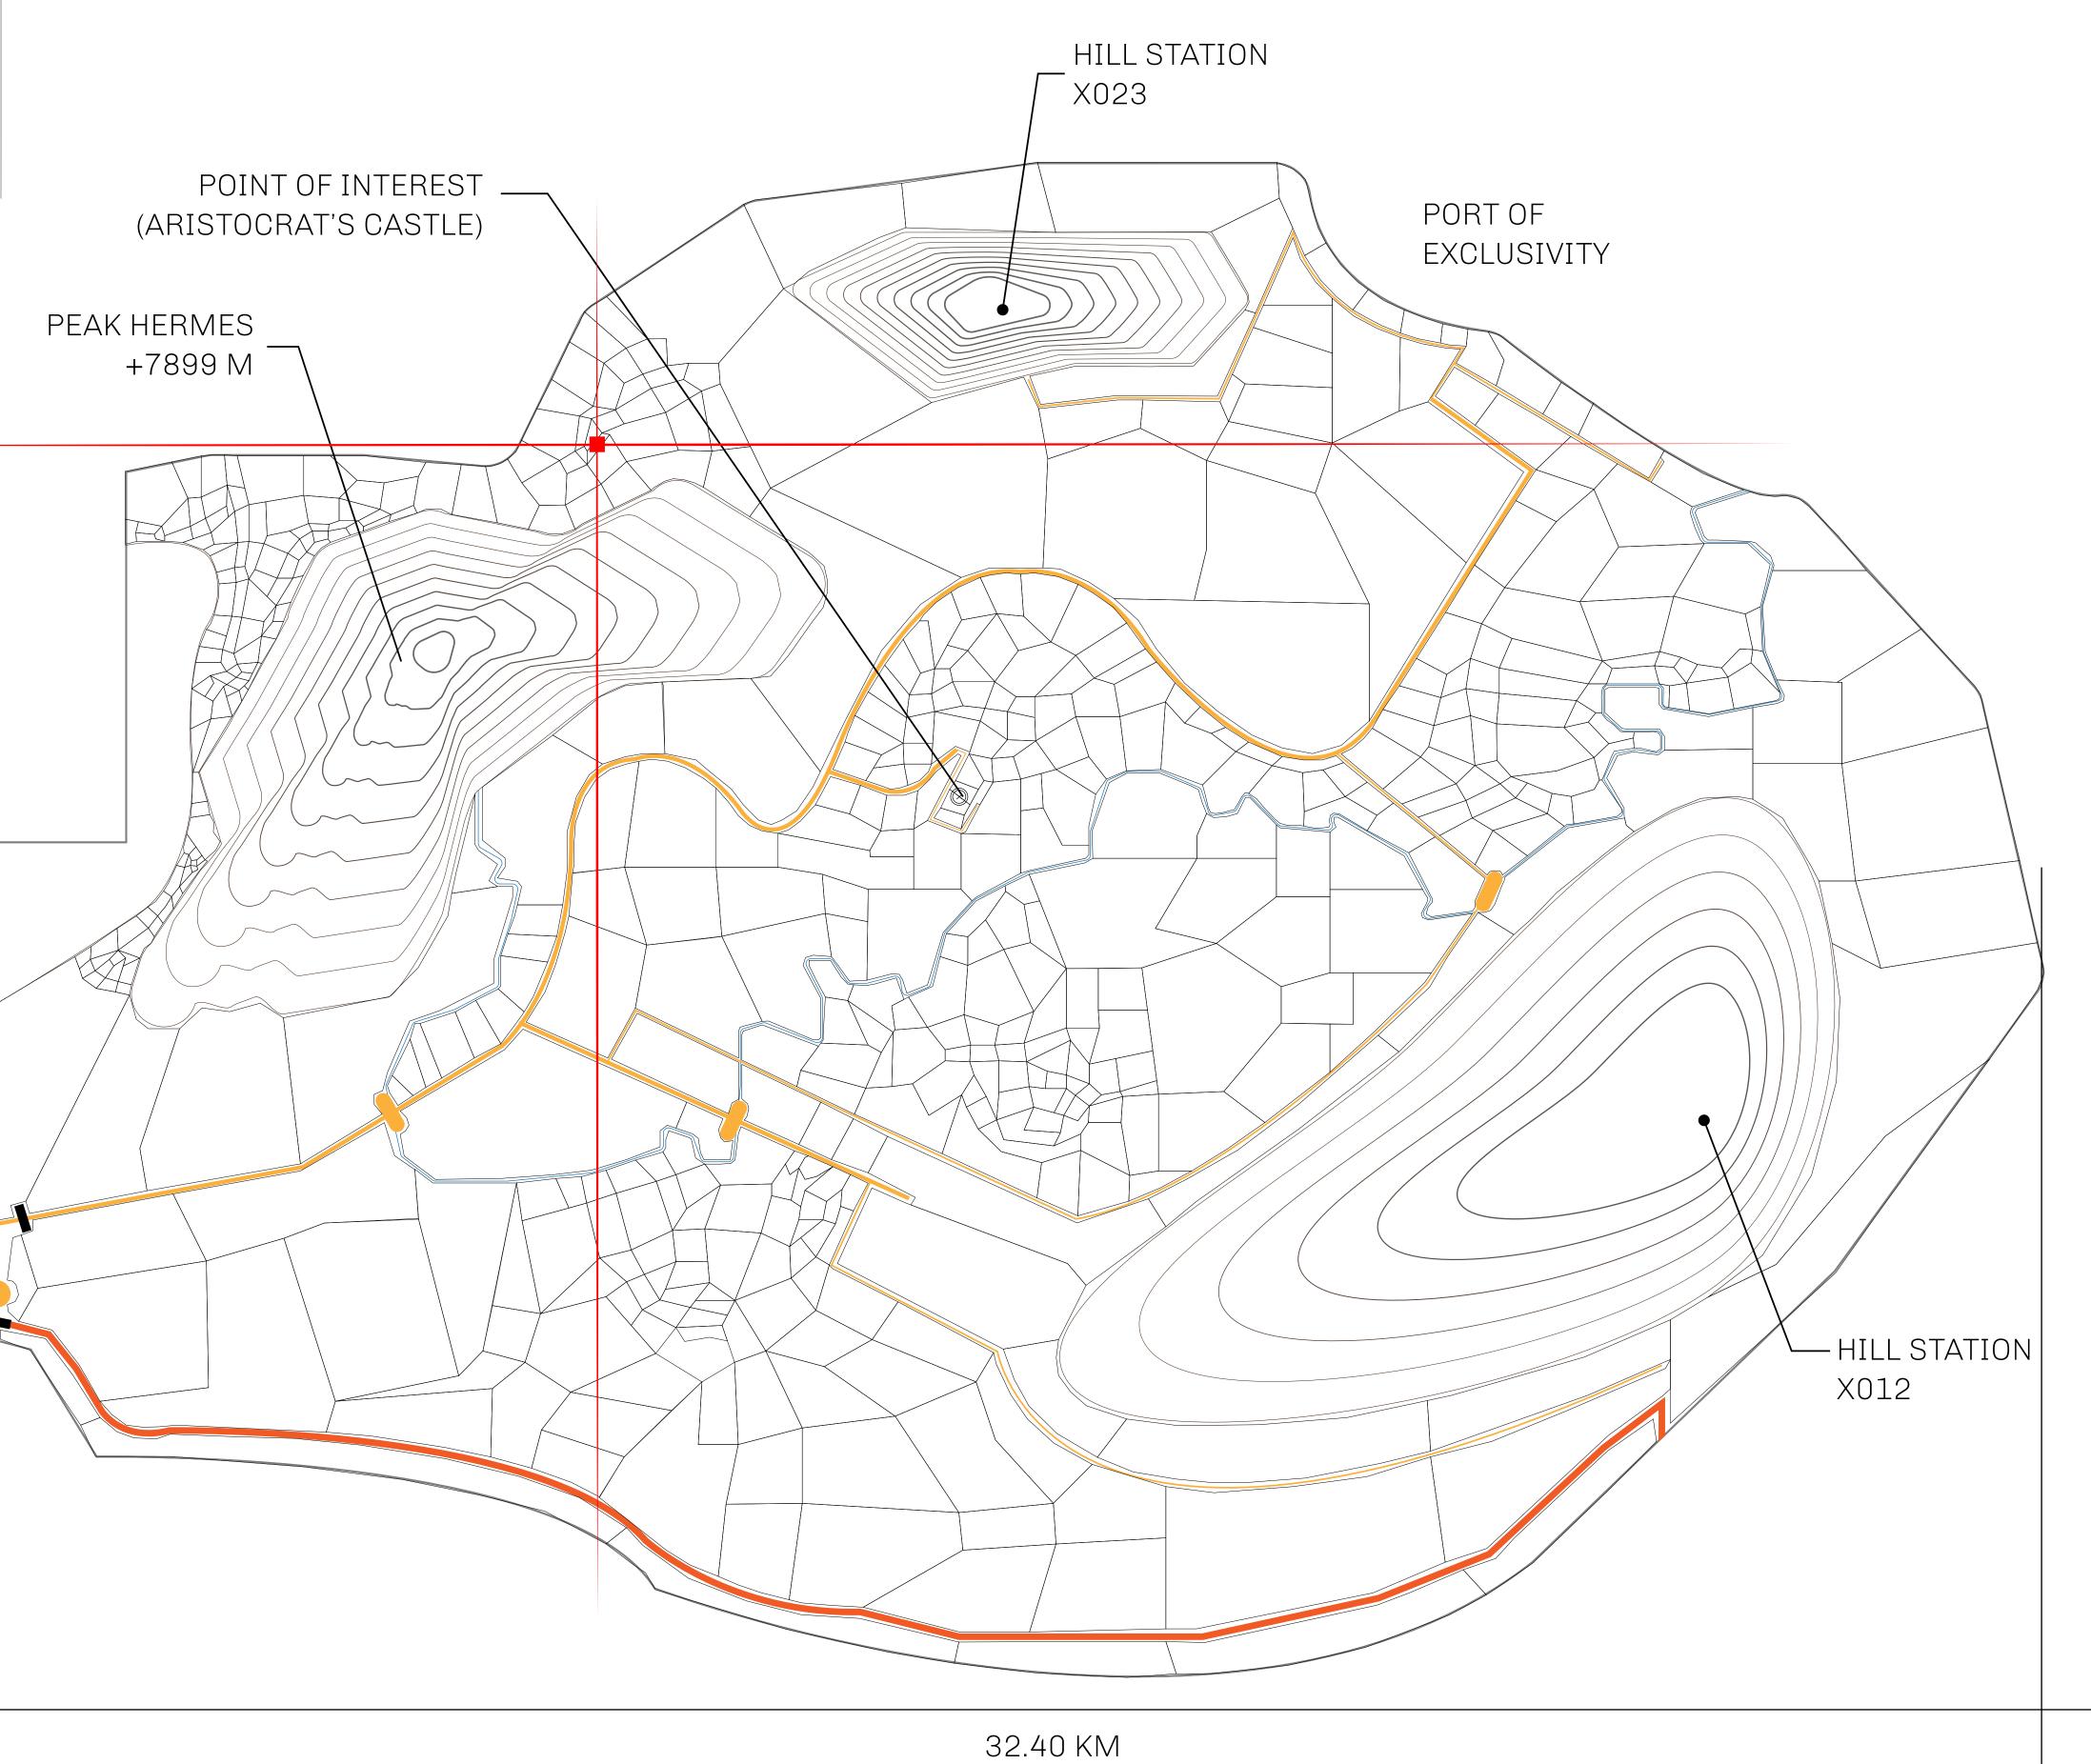

## GEOGRAPHY

COASTLINE
BORDERS
HIGHEST POINT
LOWEST POINT
PLOTS
SCALE

93.89 KM (58.34 MILES)

OCEAN, THE GREAT EMPIRE, SL

PEAK HERMES +7899 M

PORT OF EXCLUSIVITY 0 M

549

1:50000