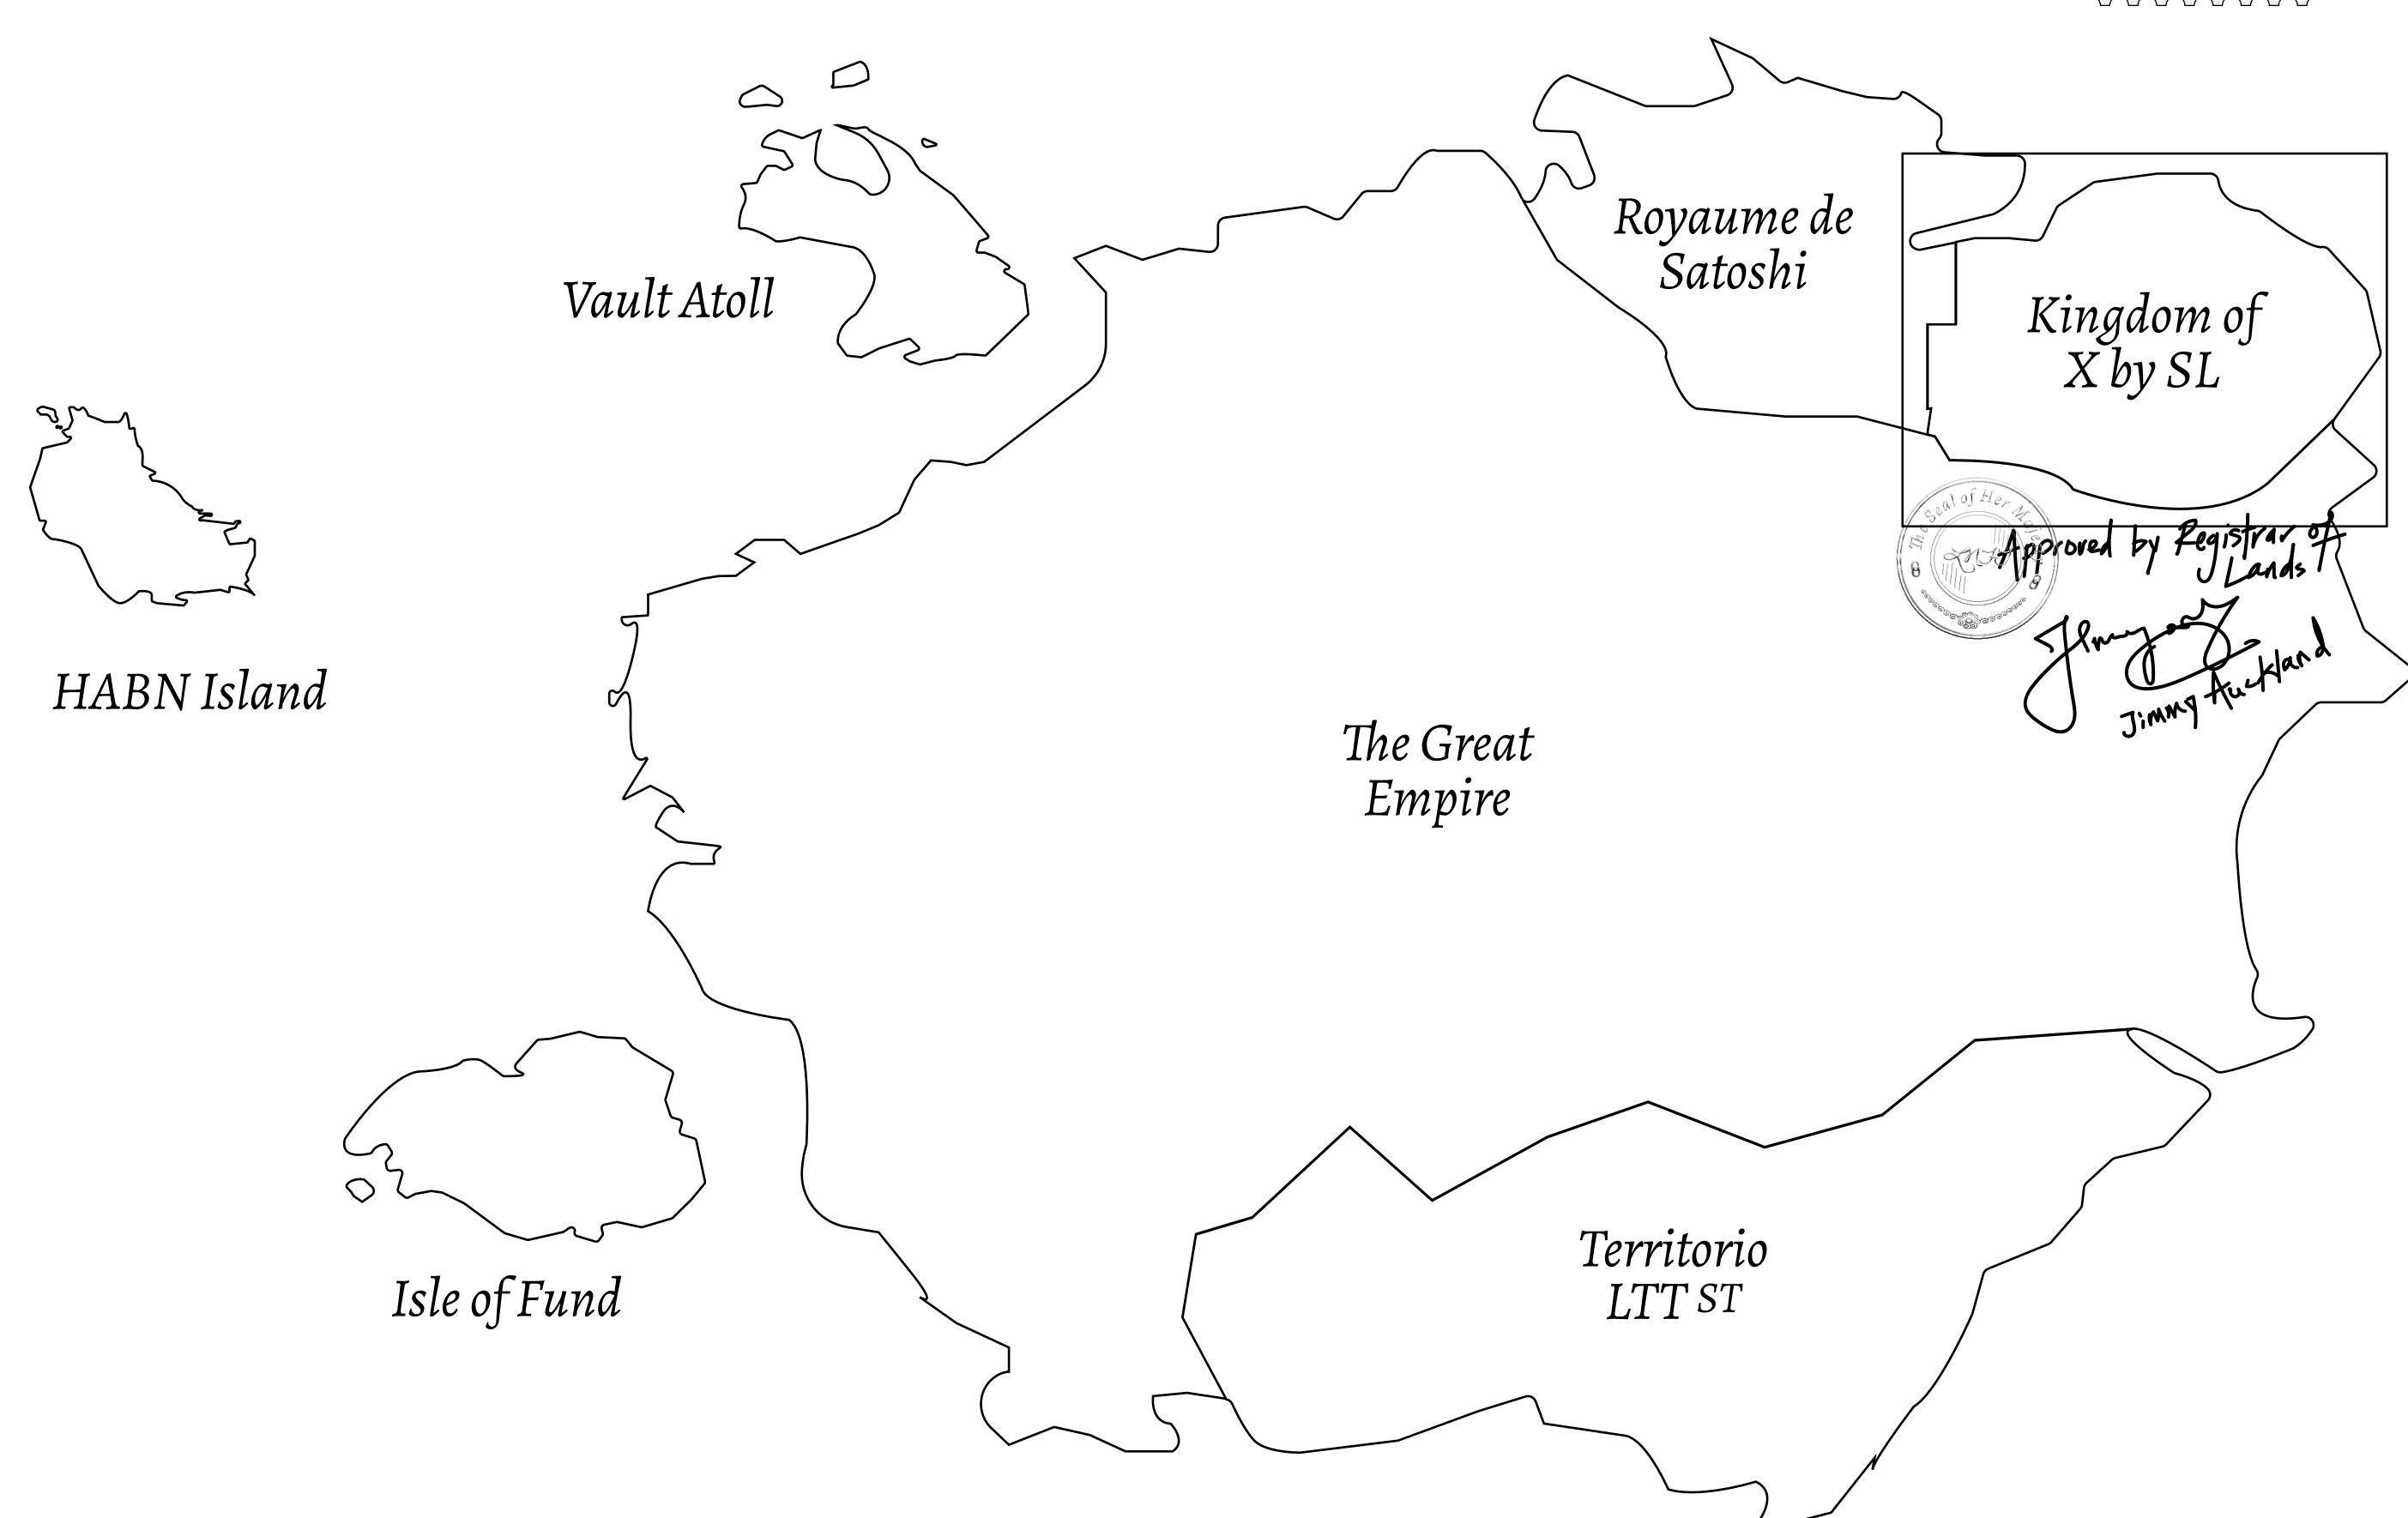

## GEOGRAPHY

COASTLINE
BORDERS
HIGHEST POINT
LOWEST POINT
PLOTS
SCALE

93.89 KM (58.34 MILES)

OCEAN, THE GREAT EMPIRE, SL

PEAK HERMES +7899 M

PORT OF EXCLUSIVITY 0 M

549

1:50000

## H.M. LNFT Land Registry

KINGDOM OF X BY SL

X439-221121

TITLE NUMBER

ISSUED

**22 November 2021** 

SCALE **1/50000** 

OWNER ENTITLEMENT

ADMINISTRATIVE AREA

Type W-XBYSL: Share of 0.5% of all X by SL sales and Satoshi's Lounge re-sales based on number of NFT Stories minted (rewarded in LTT); Automatic invite to X by SL; Mint 4 NFT Stories