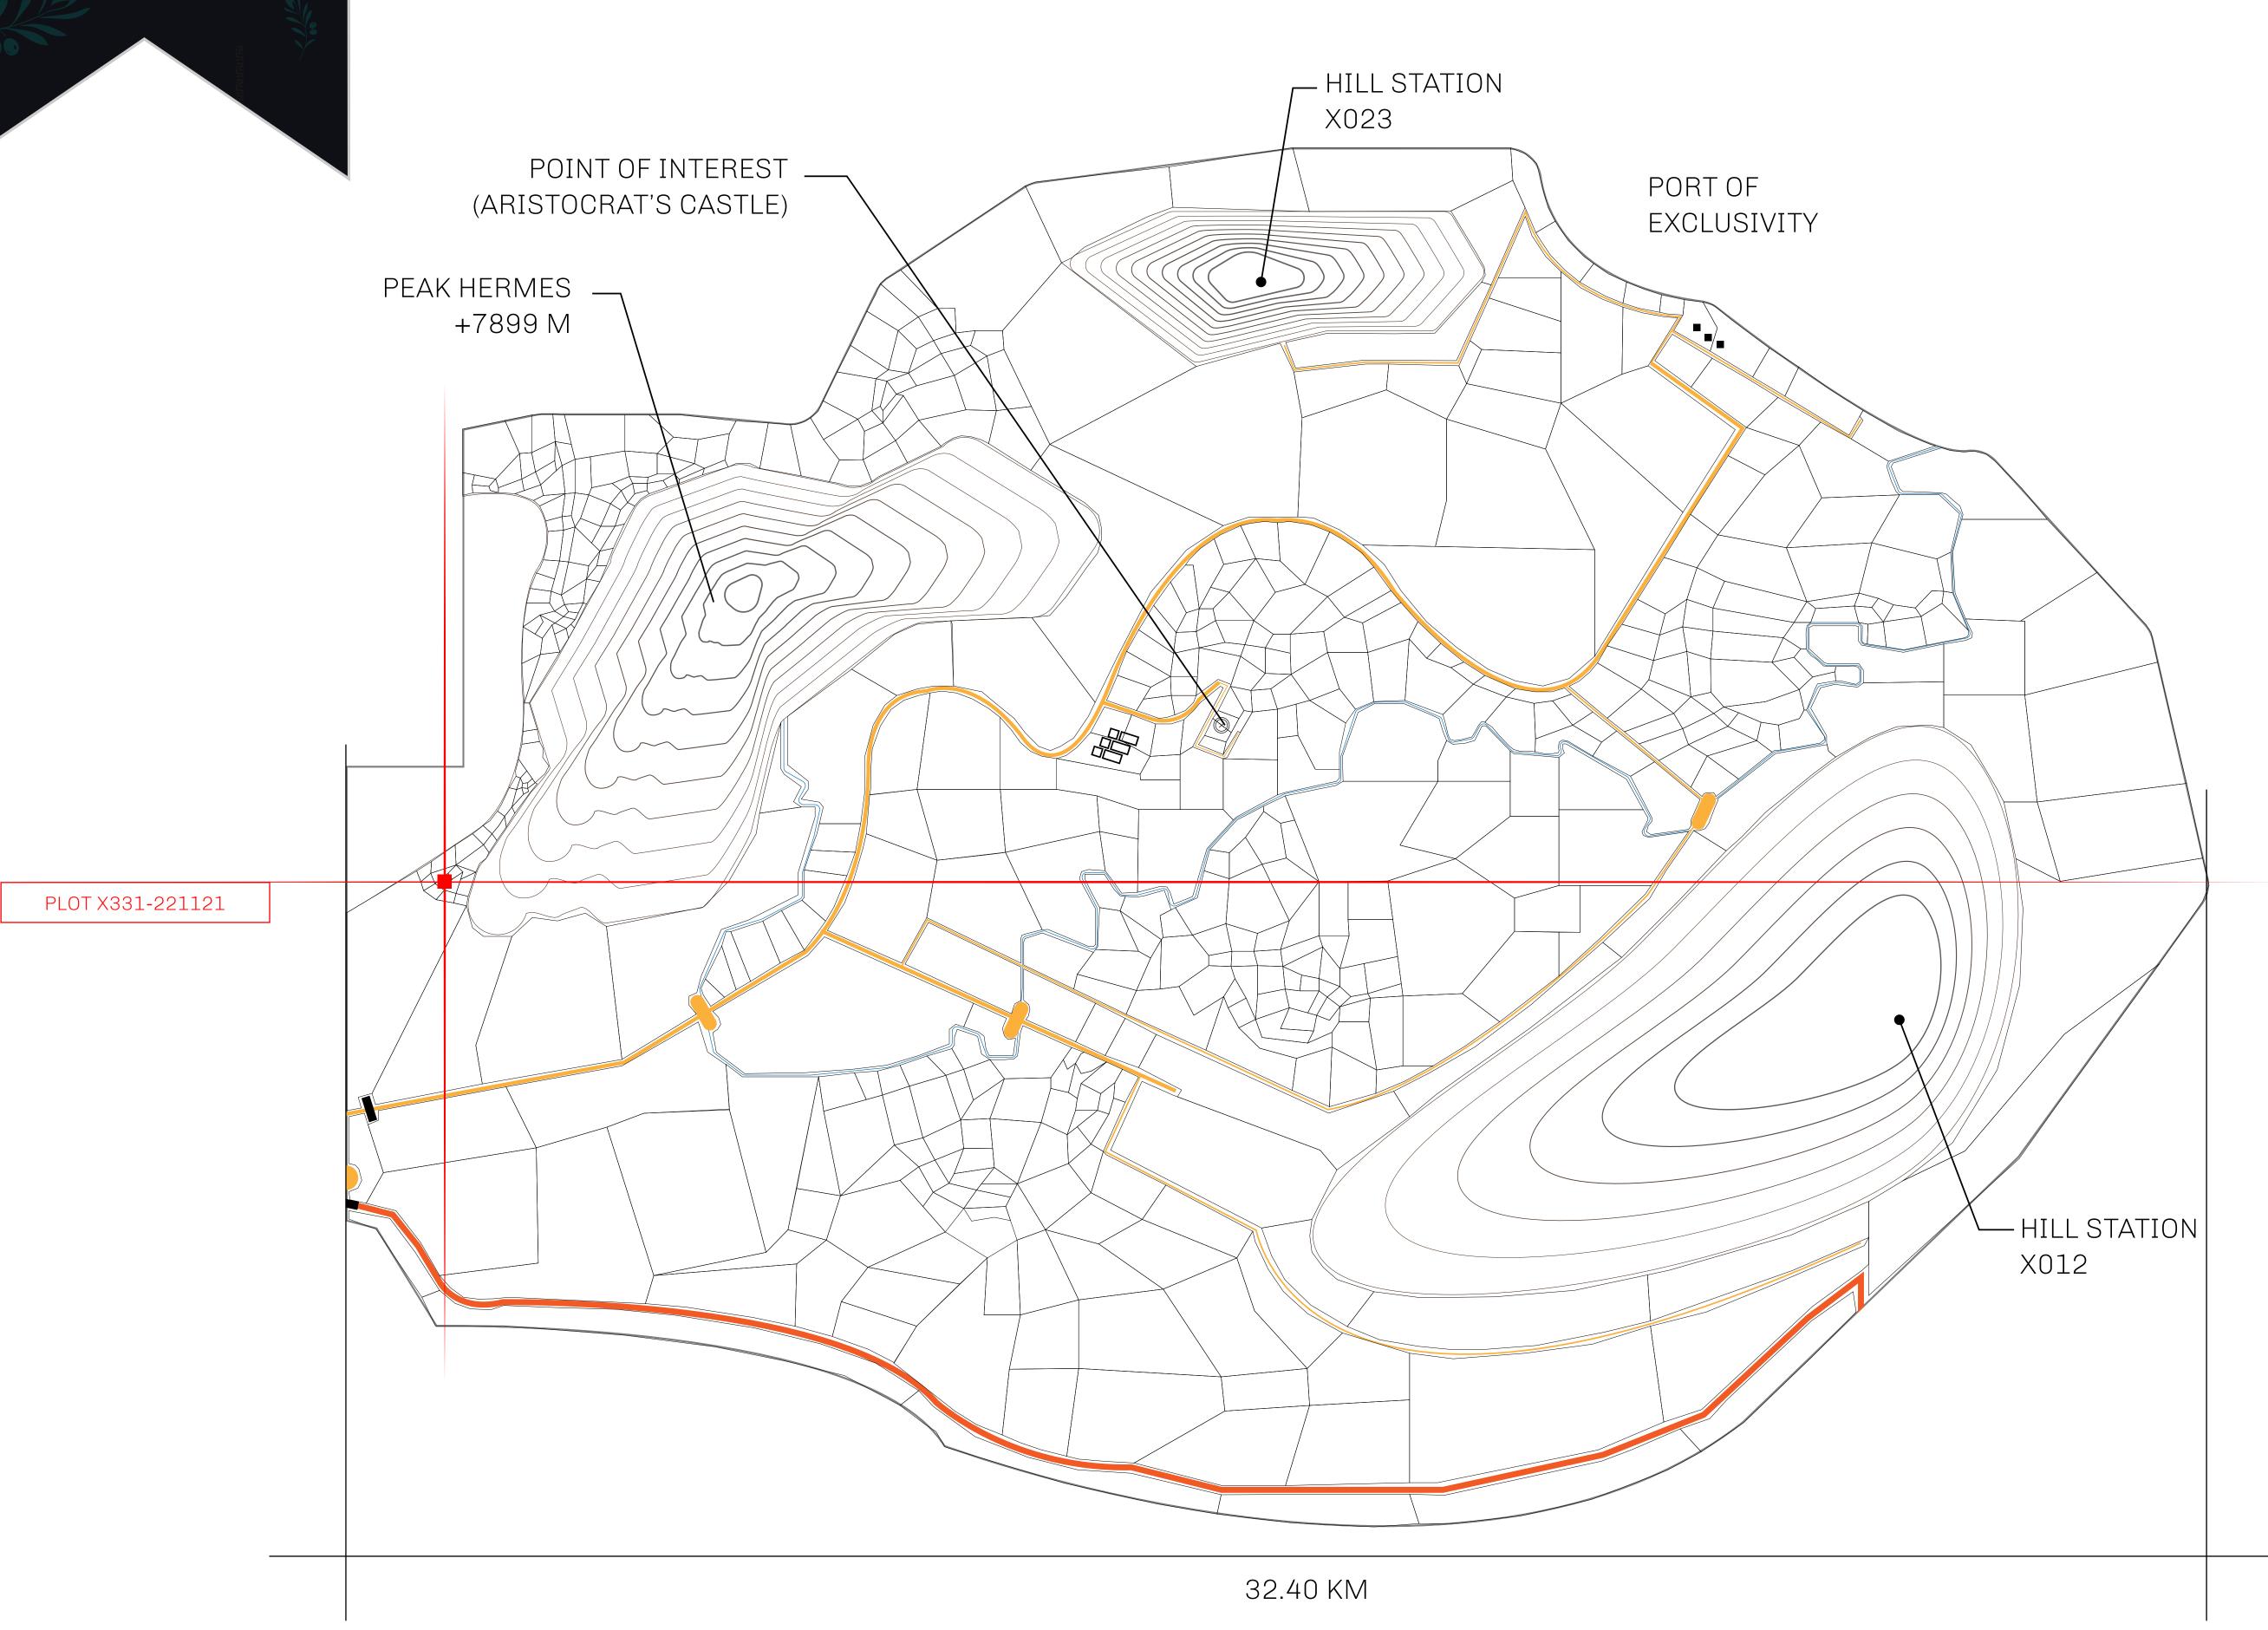

## GEOGRAPHY

COASTLINE
BORDERS
HIGHEST POINT
LOWEST POINT
PLOTS
SCALE

93.89 KM (58.34 MILES)

OCEAN, THE GREAT EMPIRE, SL

PEAK HERMES +7899 M

PORT OF EXCLUSIVITY 0 M

549

1:50000

## H.M. LNFT Land Registry

X331-221121

TITLE NUMBER

ADMINISTRATIVE AREA

KINGDOM OF X BY SL

SCALE **1/50000** 

Type W-XBYSL: Share of 0.5% of all X by SL winning bid values based on number of NFT Stories minted