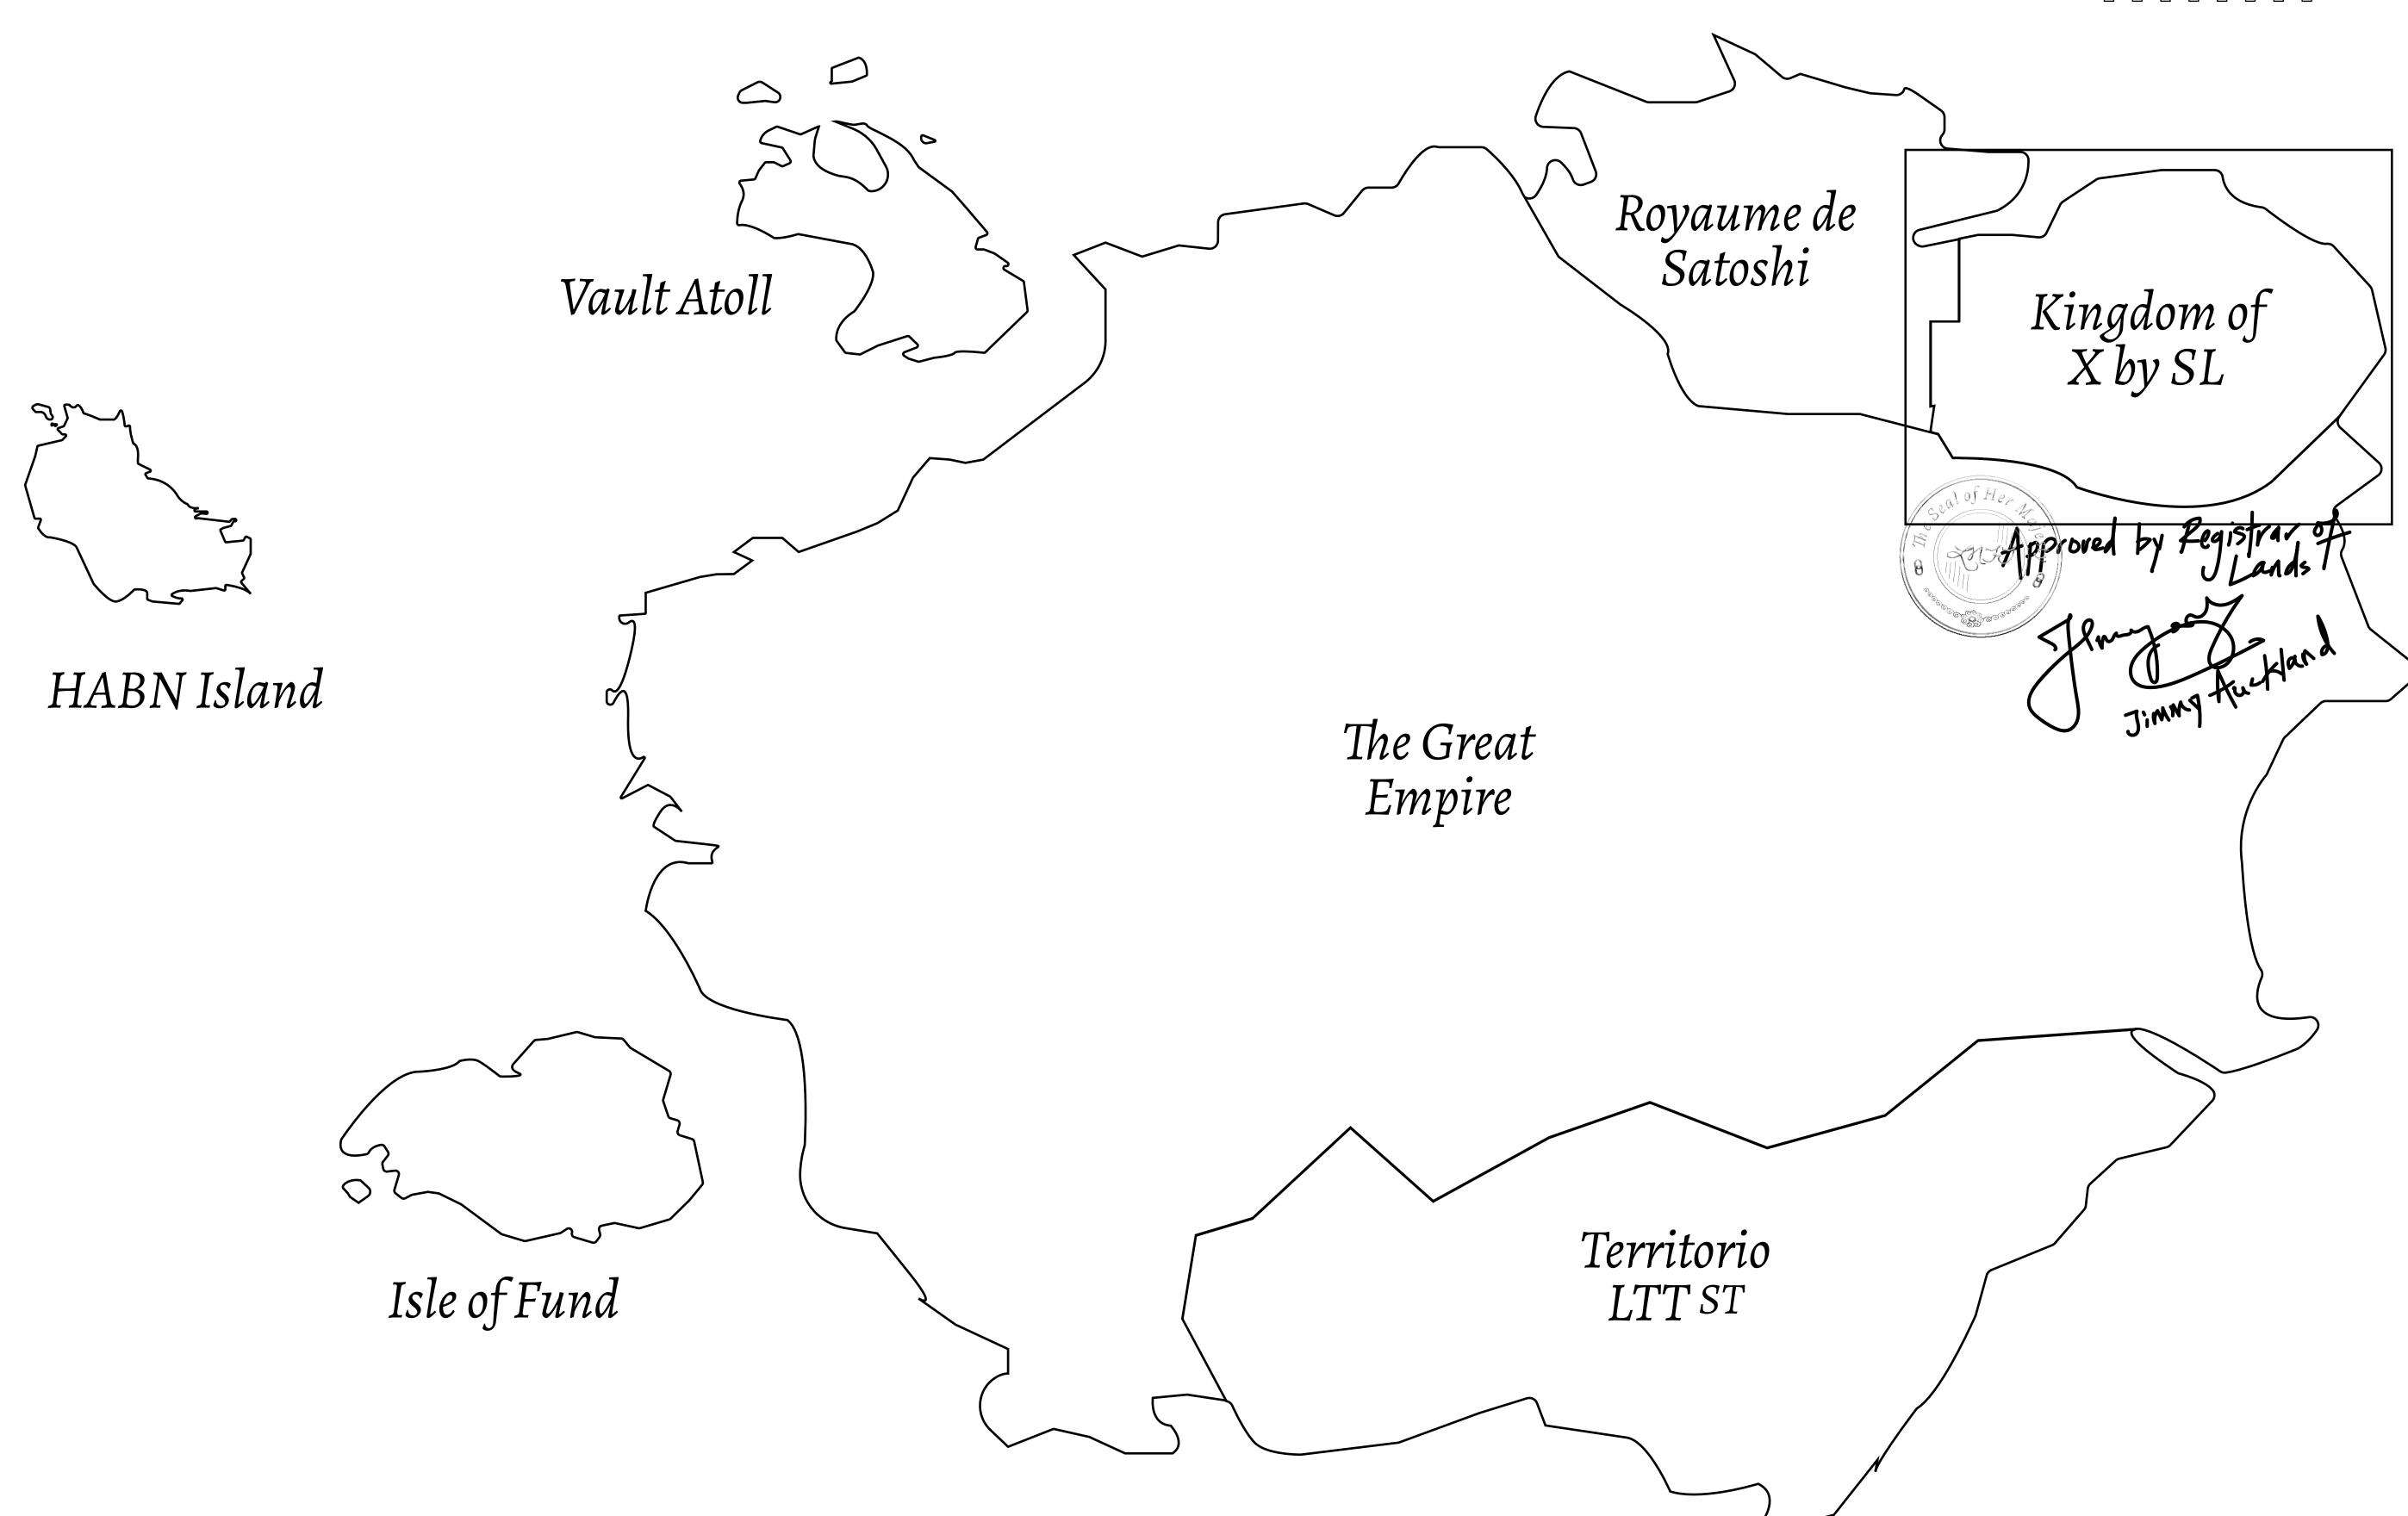

## GEOGRAPHY

COASTLINE
BORDERS
HIGHEST POINT
LOWEST POINT
PLOTS
SCALE

93.89 KM (58.34 MILES)

OCEAN, THE GREAT EMPIRE, SL

PEAK HERMES +7899 M

PORT OF EXCLUSIVITY 0 M

549

1:50000

## H.M. LNFT Land Registry

X331-221121

TITLE NUMBER

ADMINISTRATIVE AREA

KINGDOM OF X BY SL

SCALE **1/50000** 

Type W-XBYSL: Share of 0.5% of all X by SL winning bid values based on number of NFT Stories minted