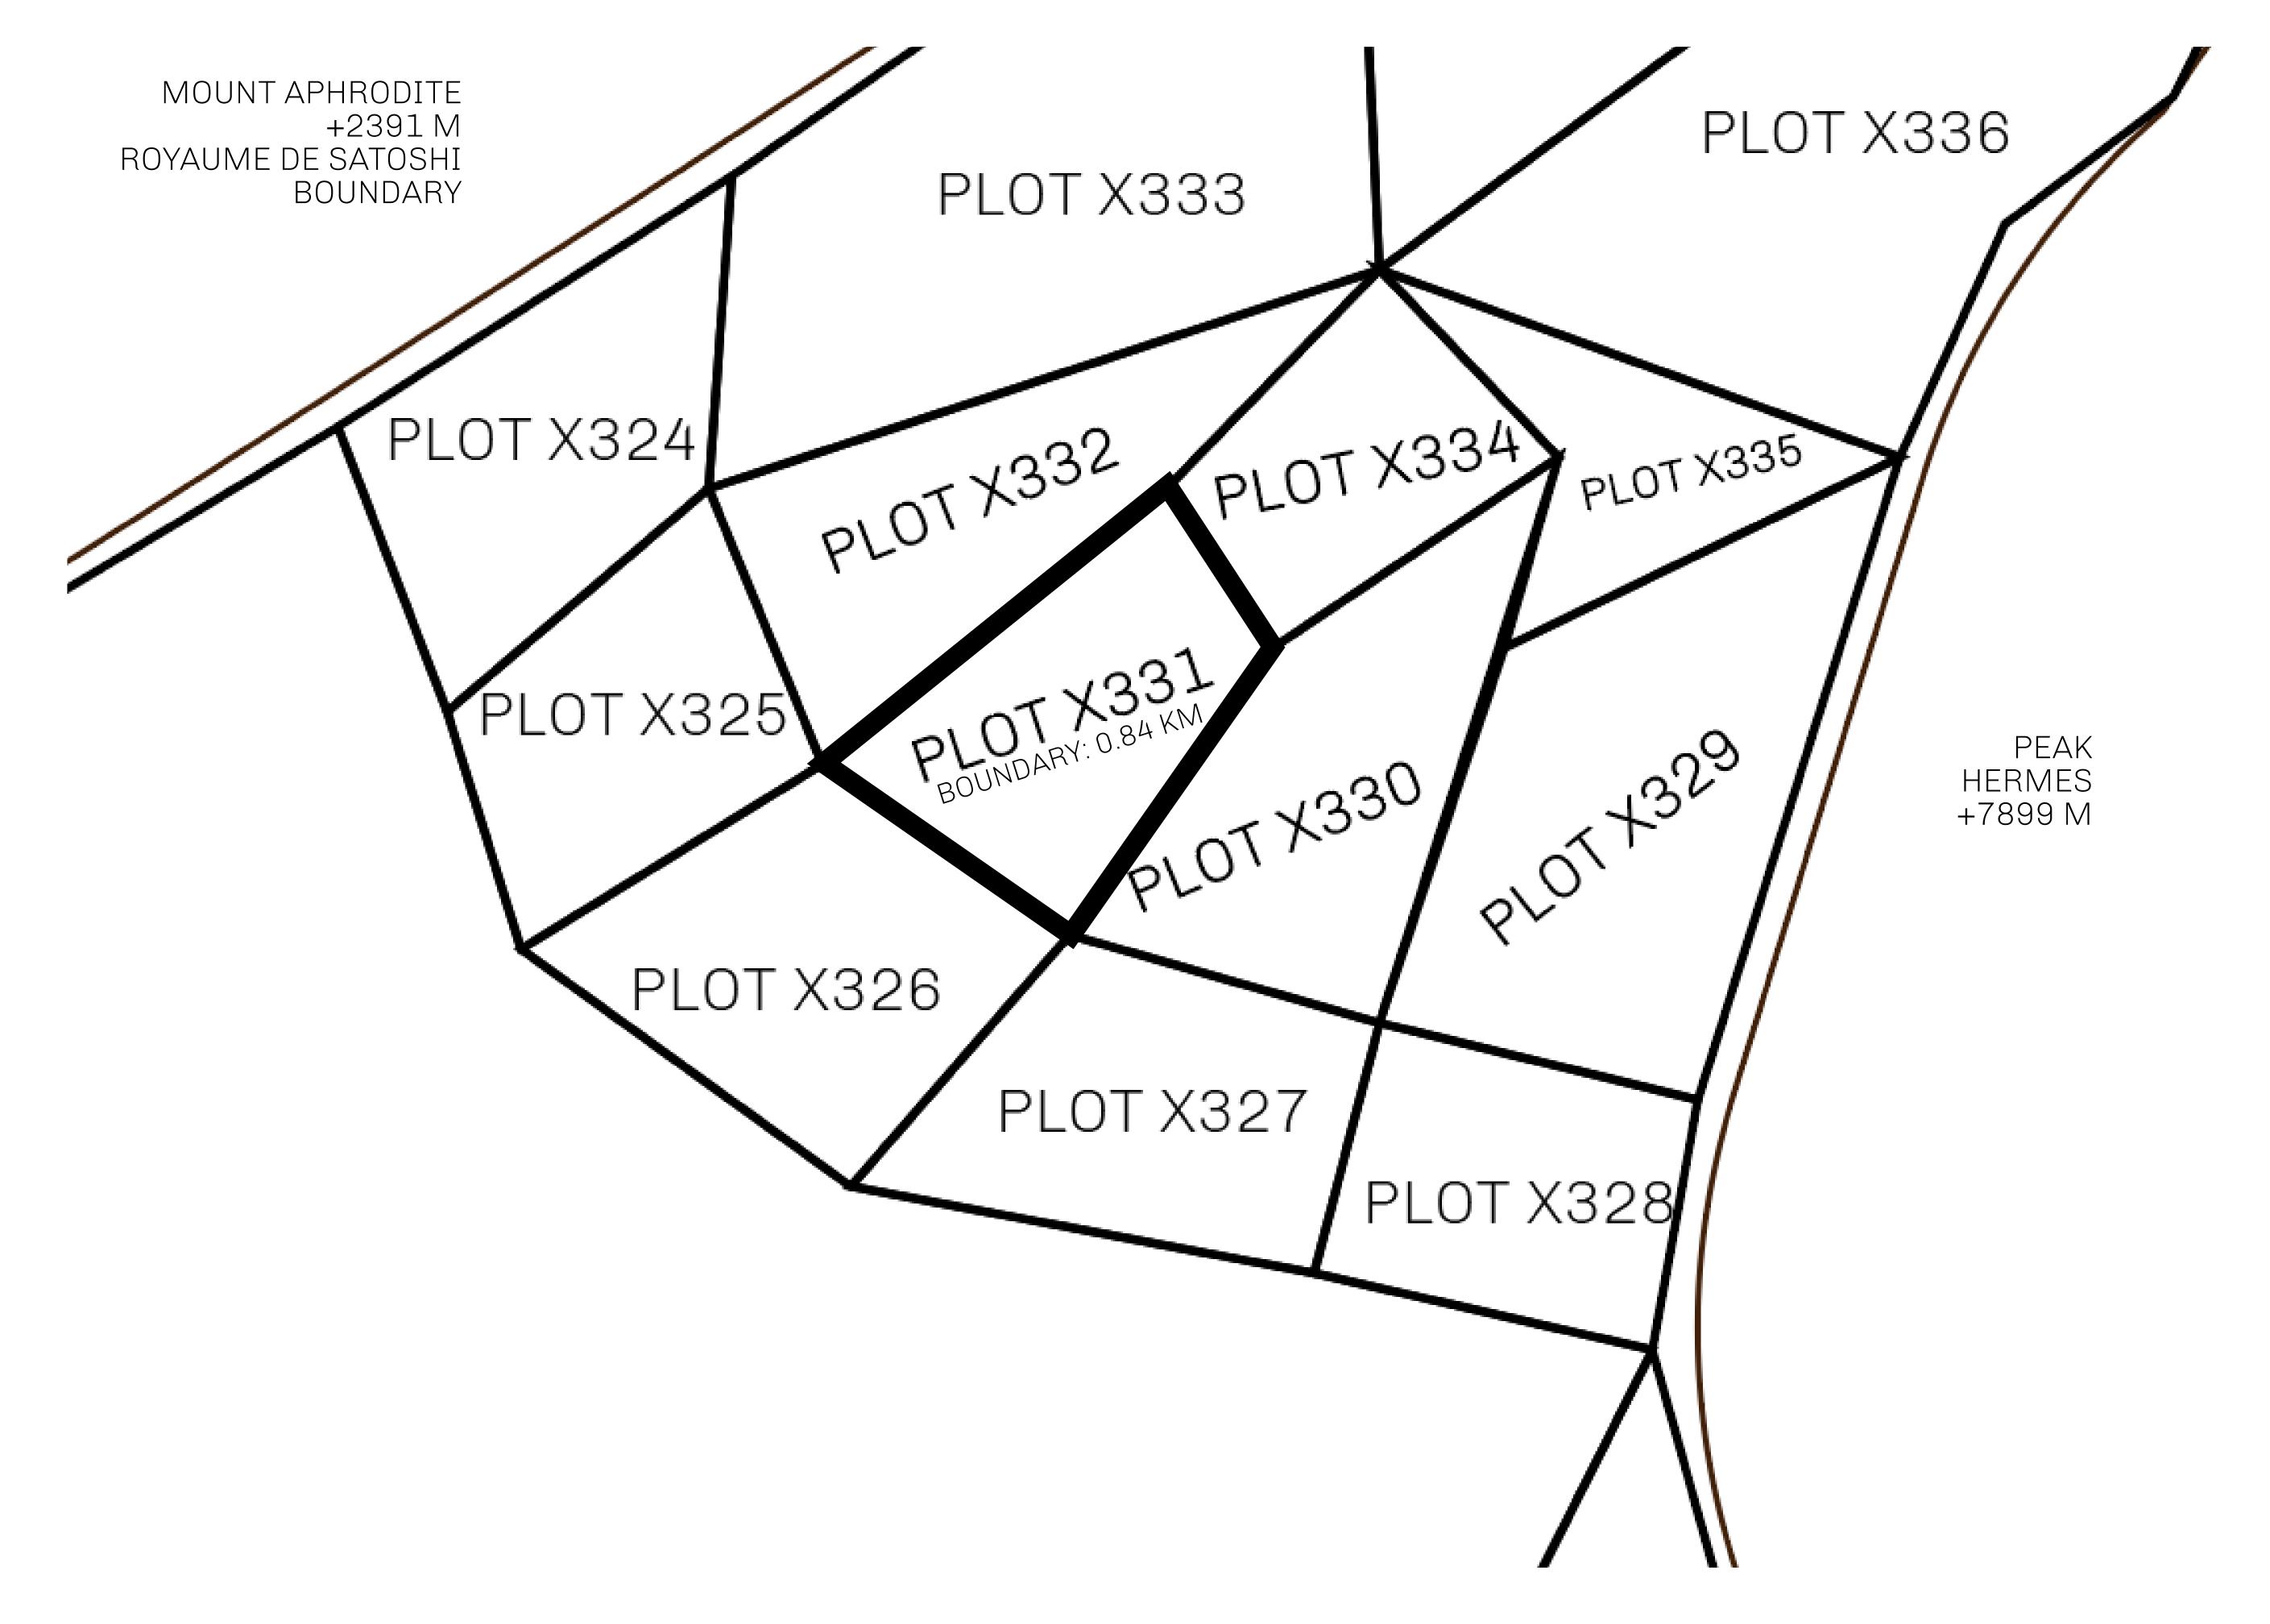

## H.M. LNFT Land Registry

X331-221121

TITLE NUMBER

ADMINISTRATIVE AREA

KINGDOM OF X BY SL

SCALE **1/50000** 

Type W-XBYSL: Share of 0.5% of all X by SL winning bid values based on number of NFT Stories minted

(rewarded in Credits); Automatic invite to X by SL; Mint 4 NFT Stories