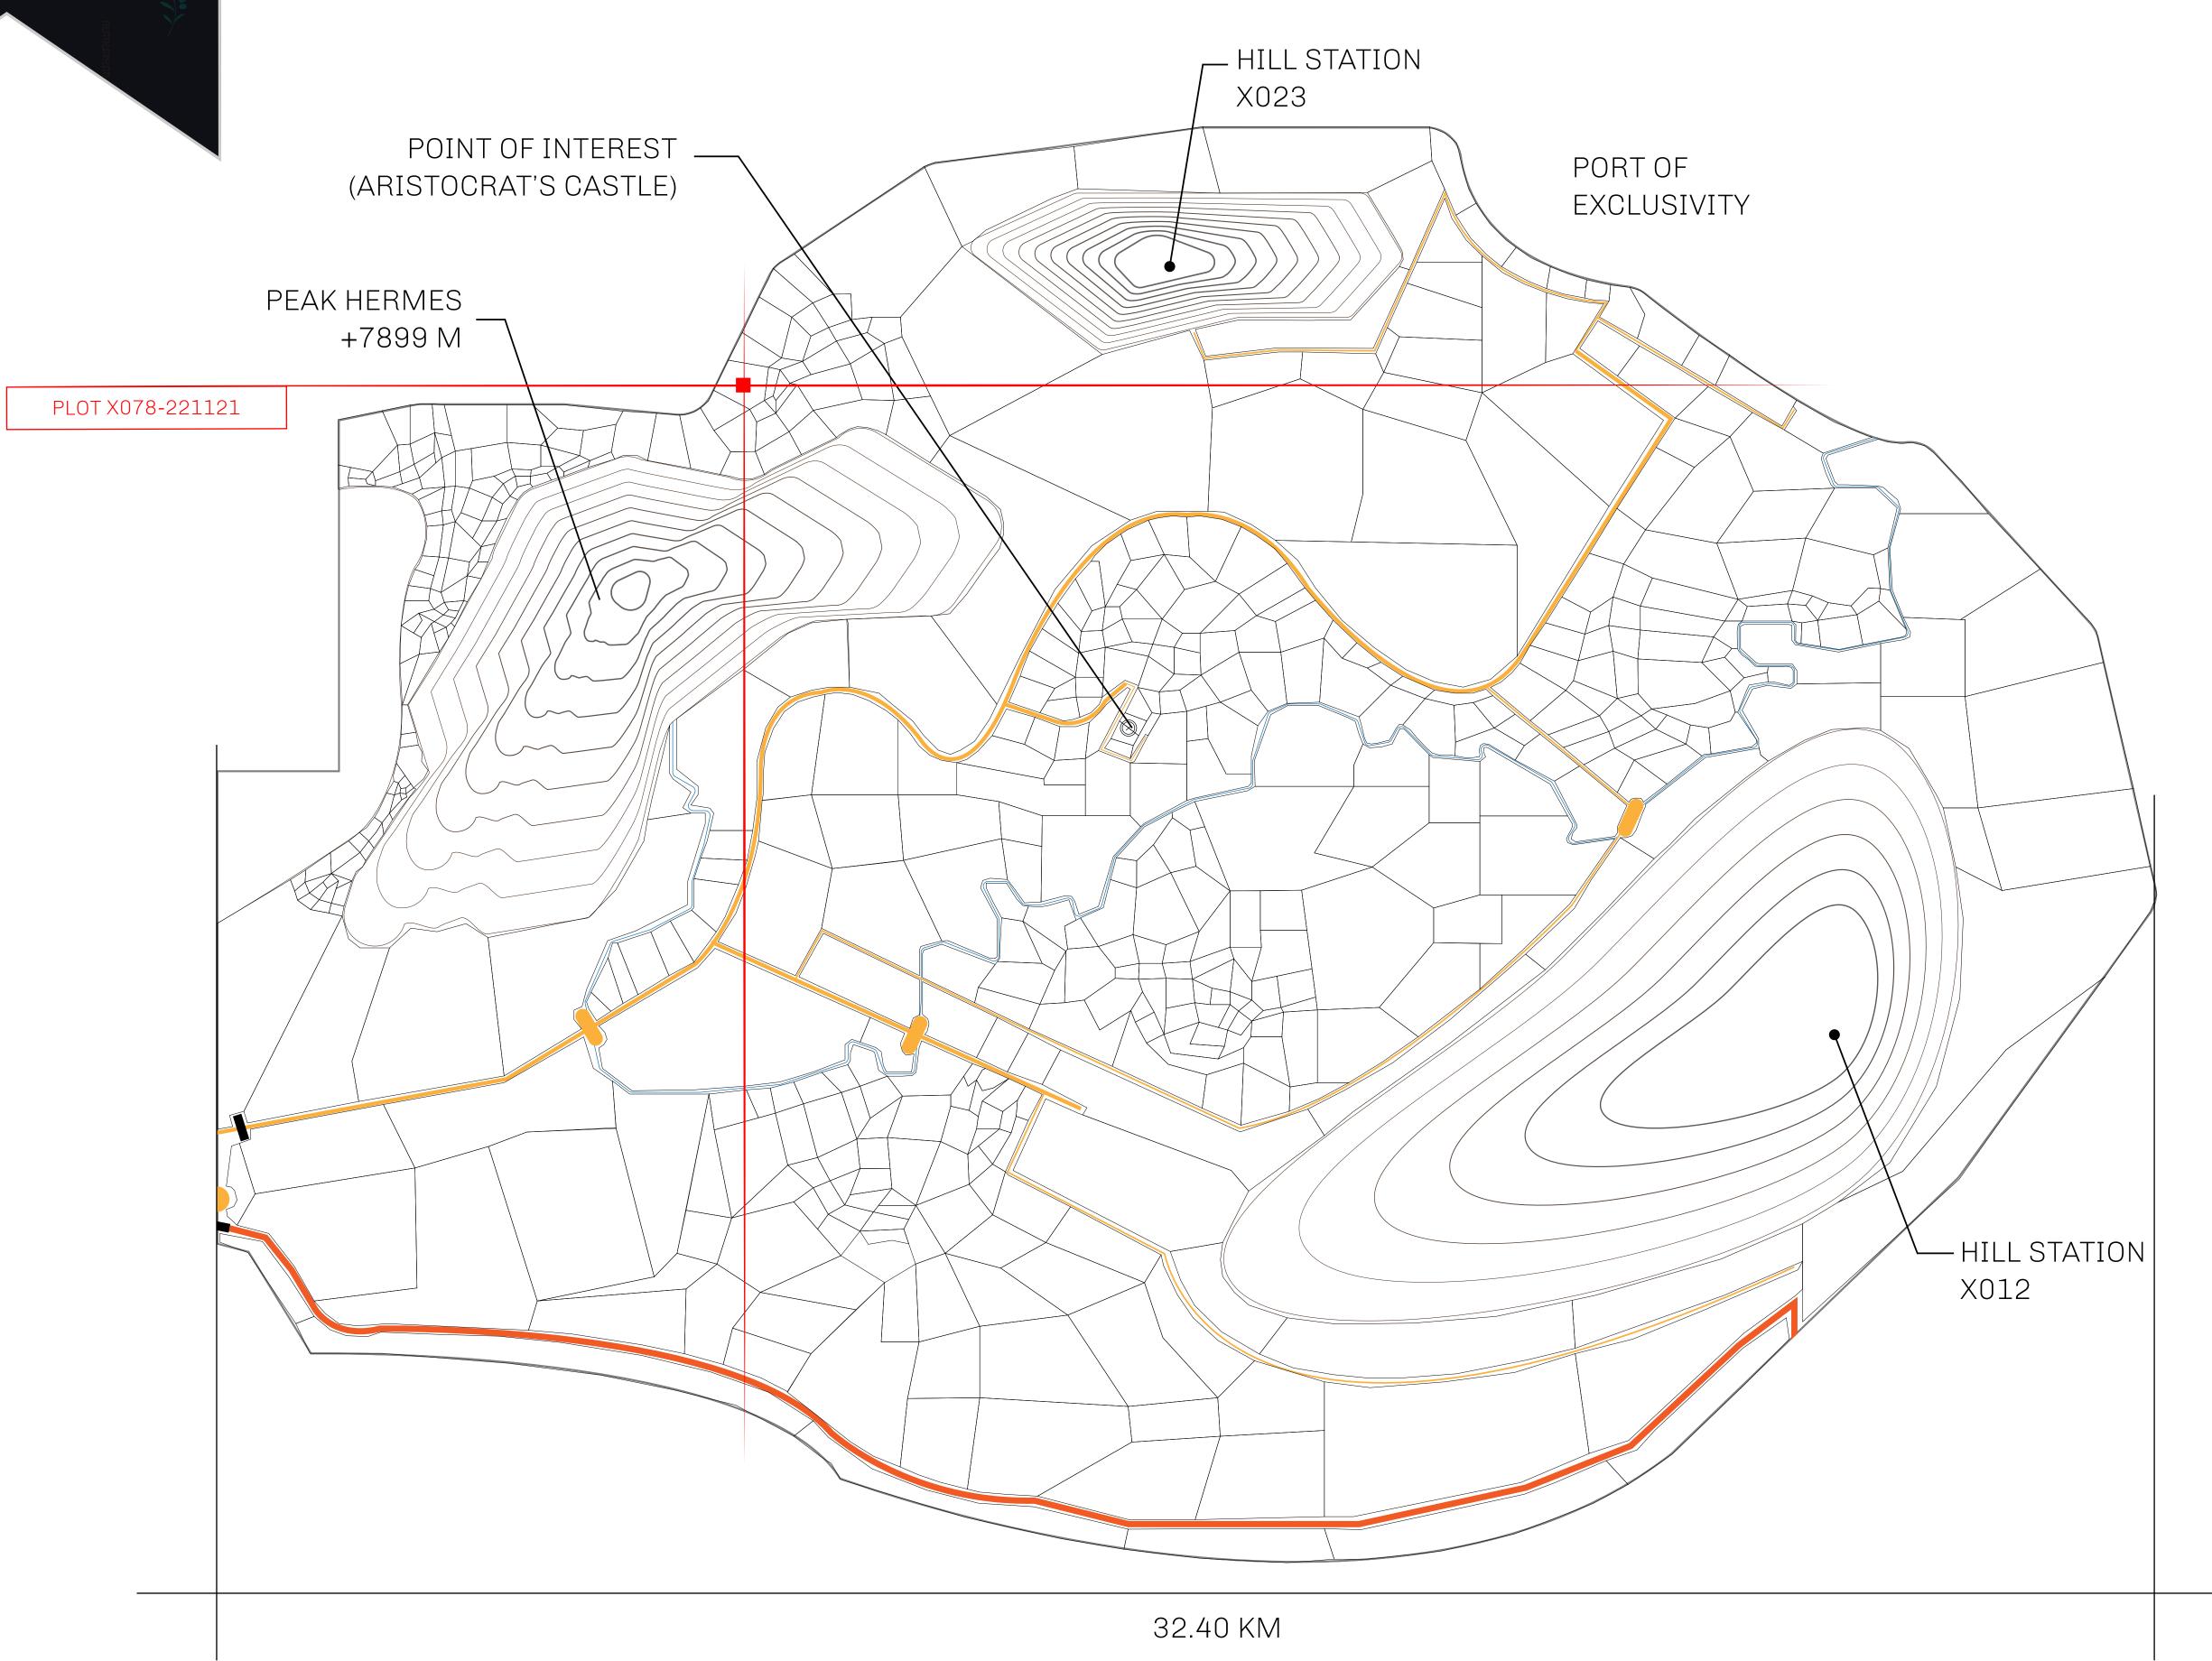

## GEOGRAPHY

COASTLINE
BORDERS
HIGHEST POINT
LOWEST POINT
PLOTS
SCALE

93.89 KM (58.34 MILES)

OCEAN, THE GREAT EMPIRE, SL

PEAK HERMES +7899 M

PORT OF EXCLUSIVITY 0 M

549

1:50000

## H.M. LNFT Land Registry

KINGDOM OF X BY SL

X078-221121

TITLE NUMBER

ISSUED 22 November 2021

SCALE **1/50000** 

OWNER ENTITLEMENT

ADMINISTRATIVE AREA