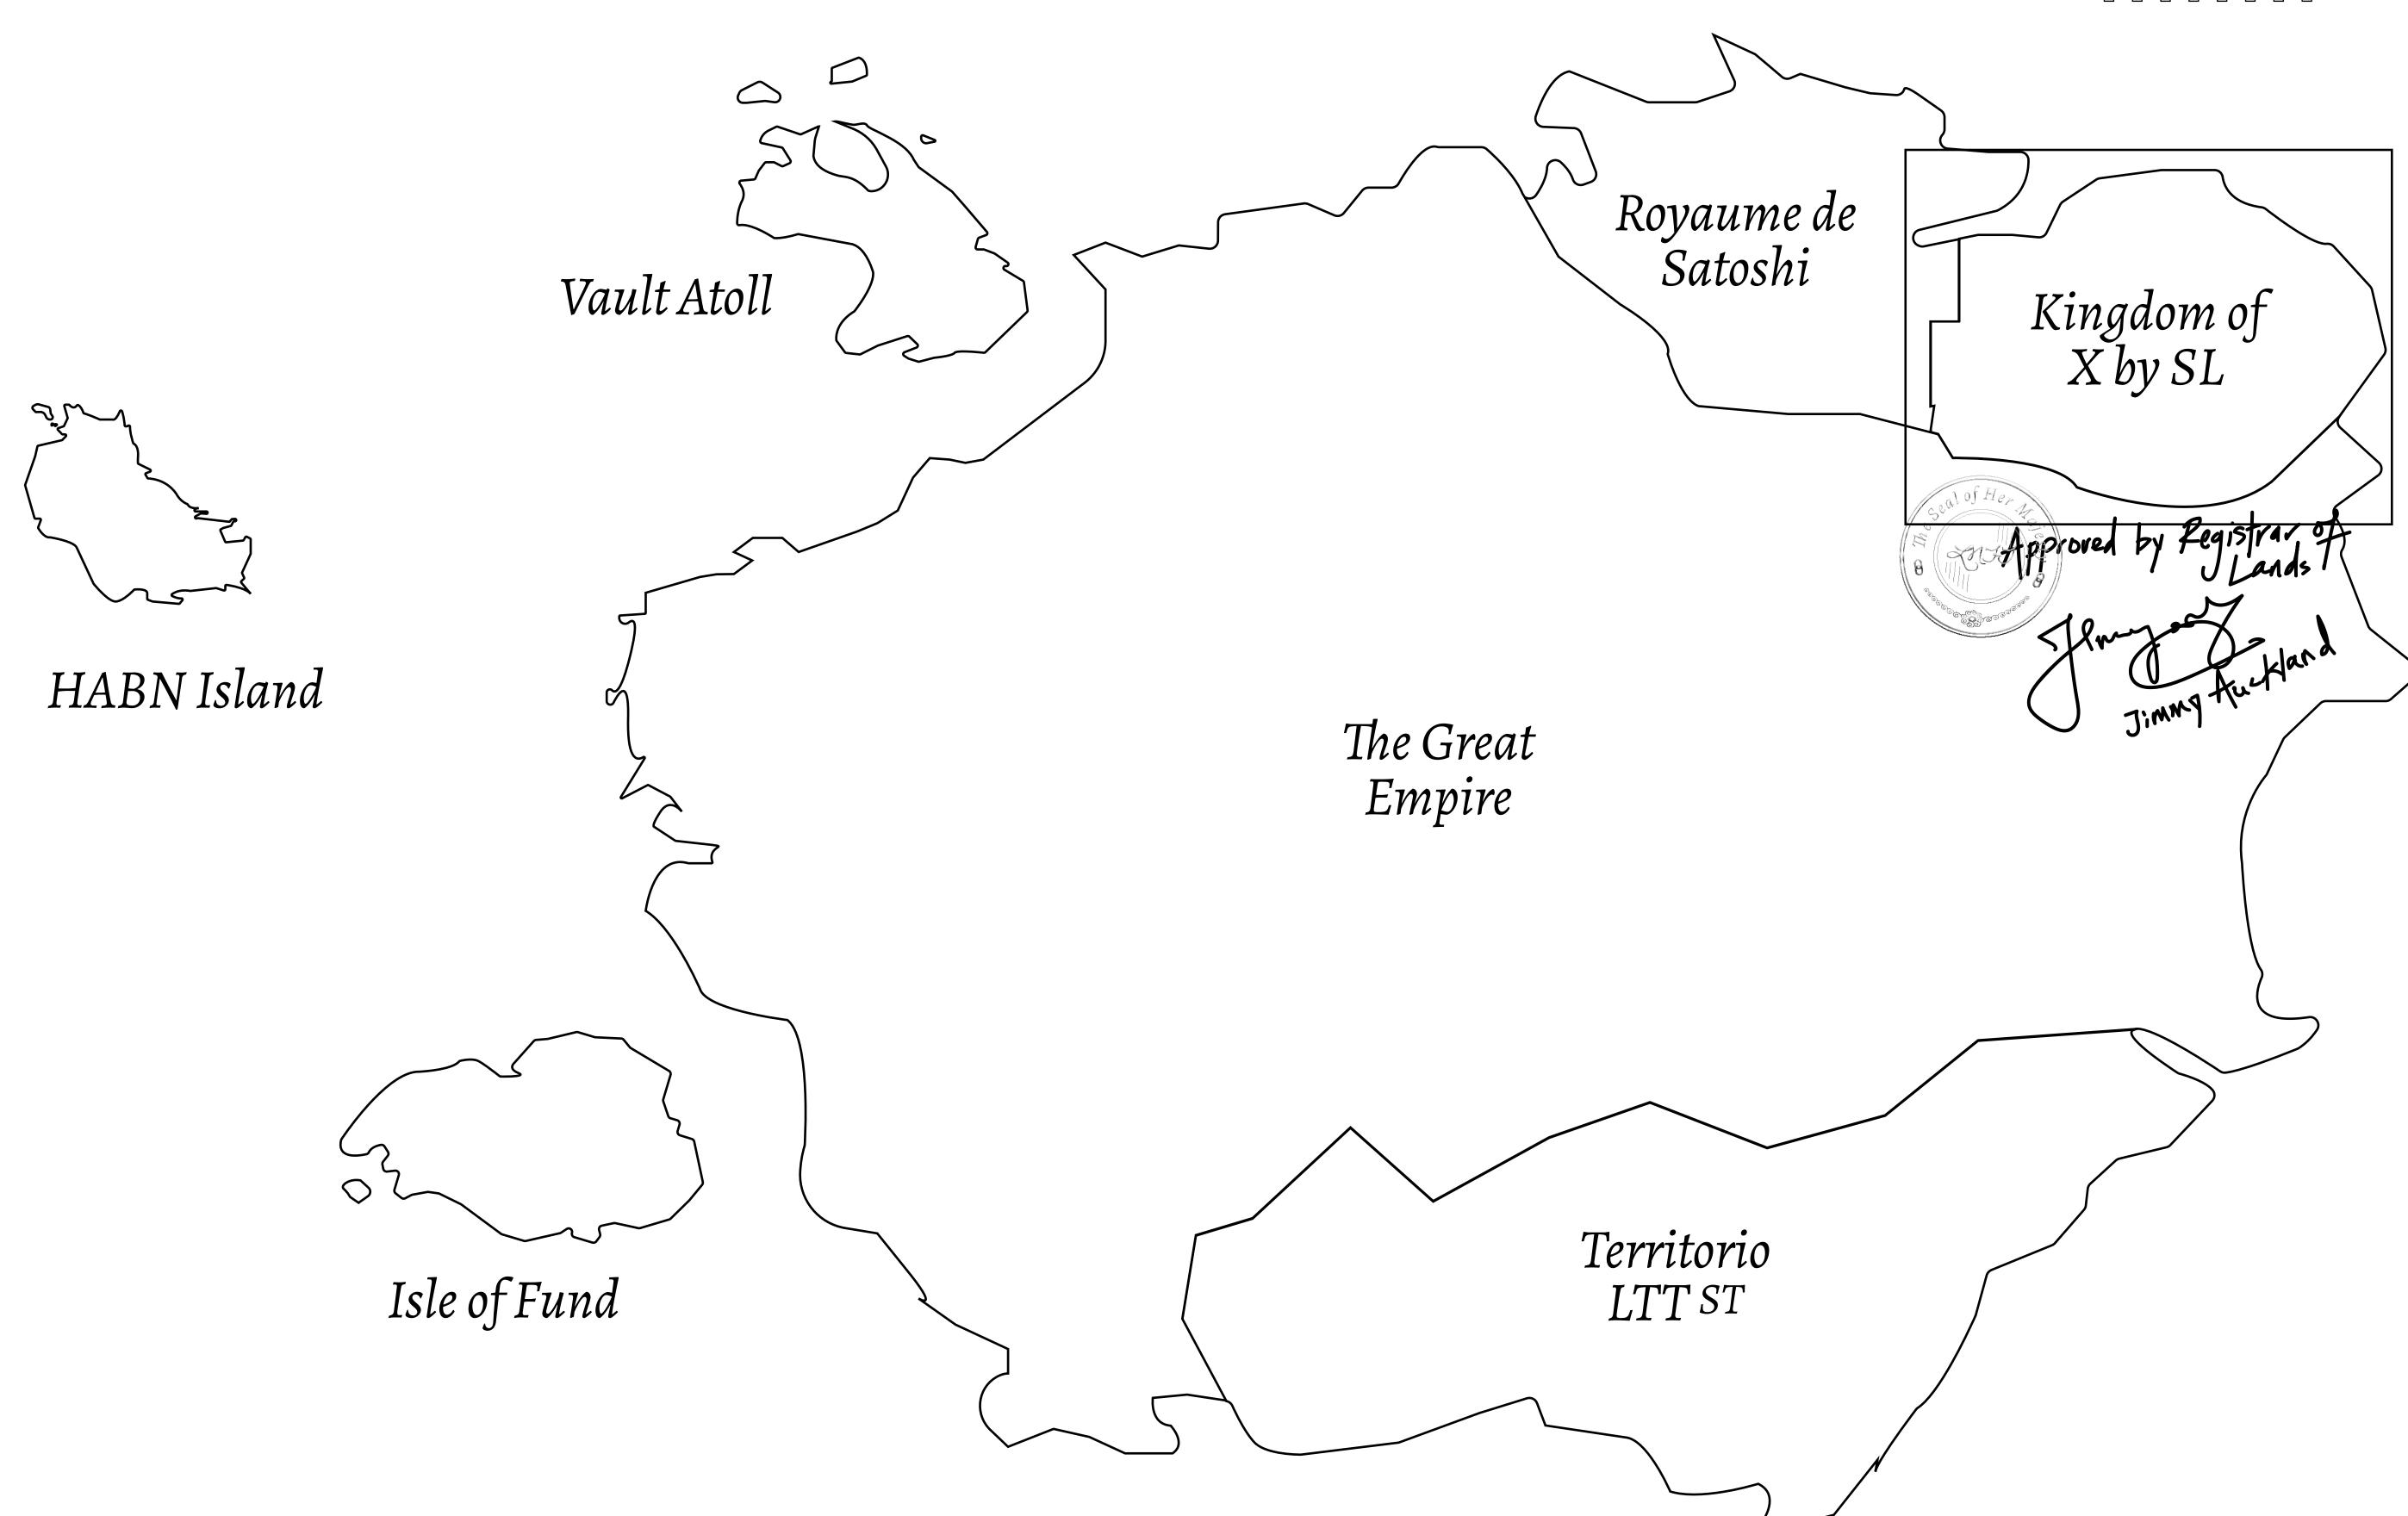

## GEOGRAPHY

COASTLINE
BORDERS
HIGHEST POINT
LOWEST POINT
PLOTS
SCALE

93.89 KM (58.34 MILES)

OCEAN, THE GREAT EMPIRE, SL

PEAK HERMES +7899 M

PORT OF EXCLUSIVITY 0 M

549

1:50000

## H.M. LNFT Land Registry

KINGDOM OF X BY SL

X078-221121

TITLE NUMBER

ISSUED 22 November 2021

SCALE **1/50000** 

OWNER ENTITLEMENT

ADMINISTRATIVE AREA