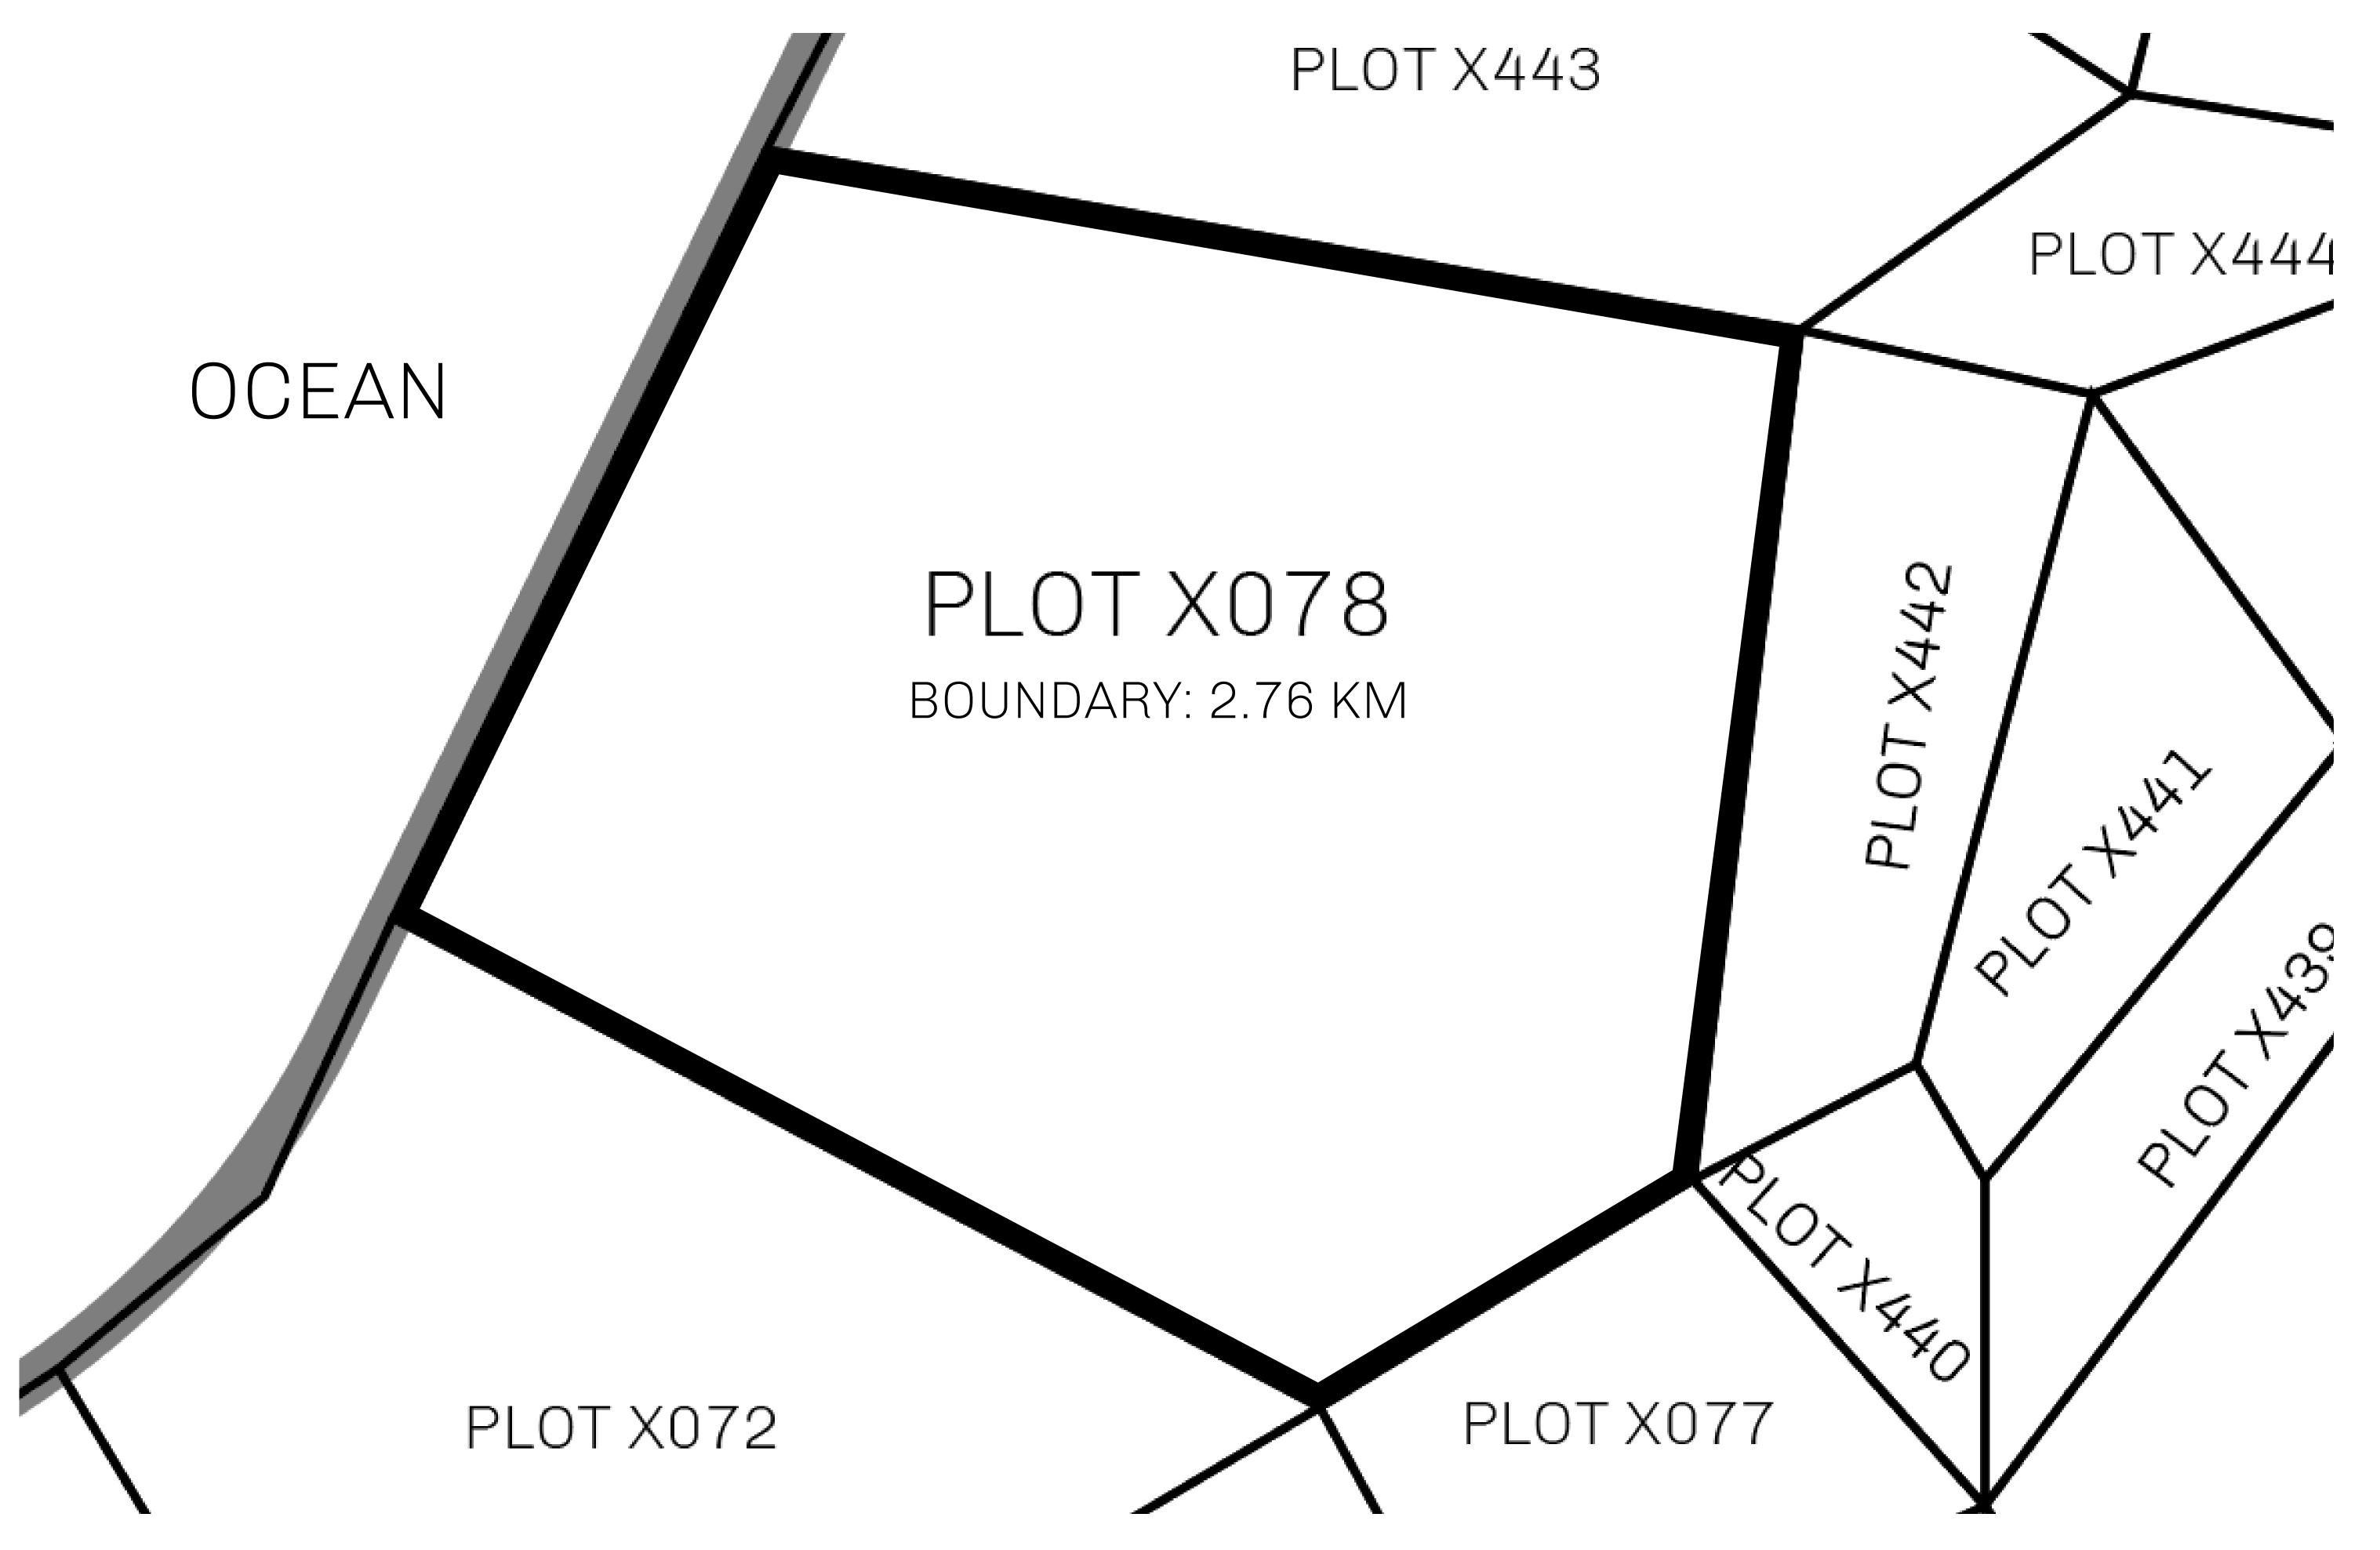

## H.M. LNFT Land Registry

KINGDOM OF X BY SL

X078-221121

TITLE NUMBER

ISSUED 22 November 2021

SCALE **1/50000** 

OWNER ENTITLEMENT

ADMINISTRATIVE AREA