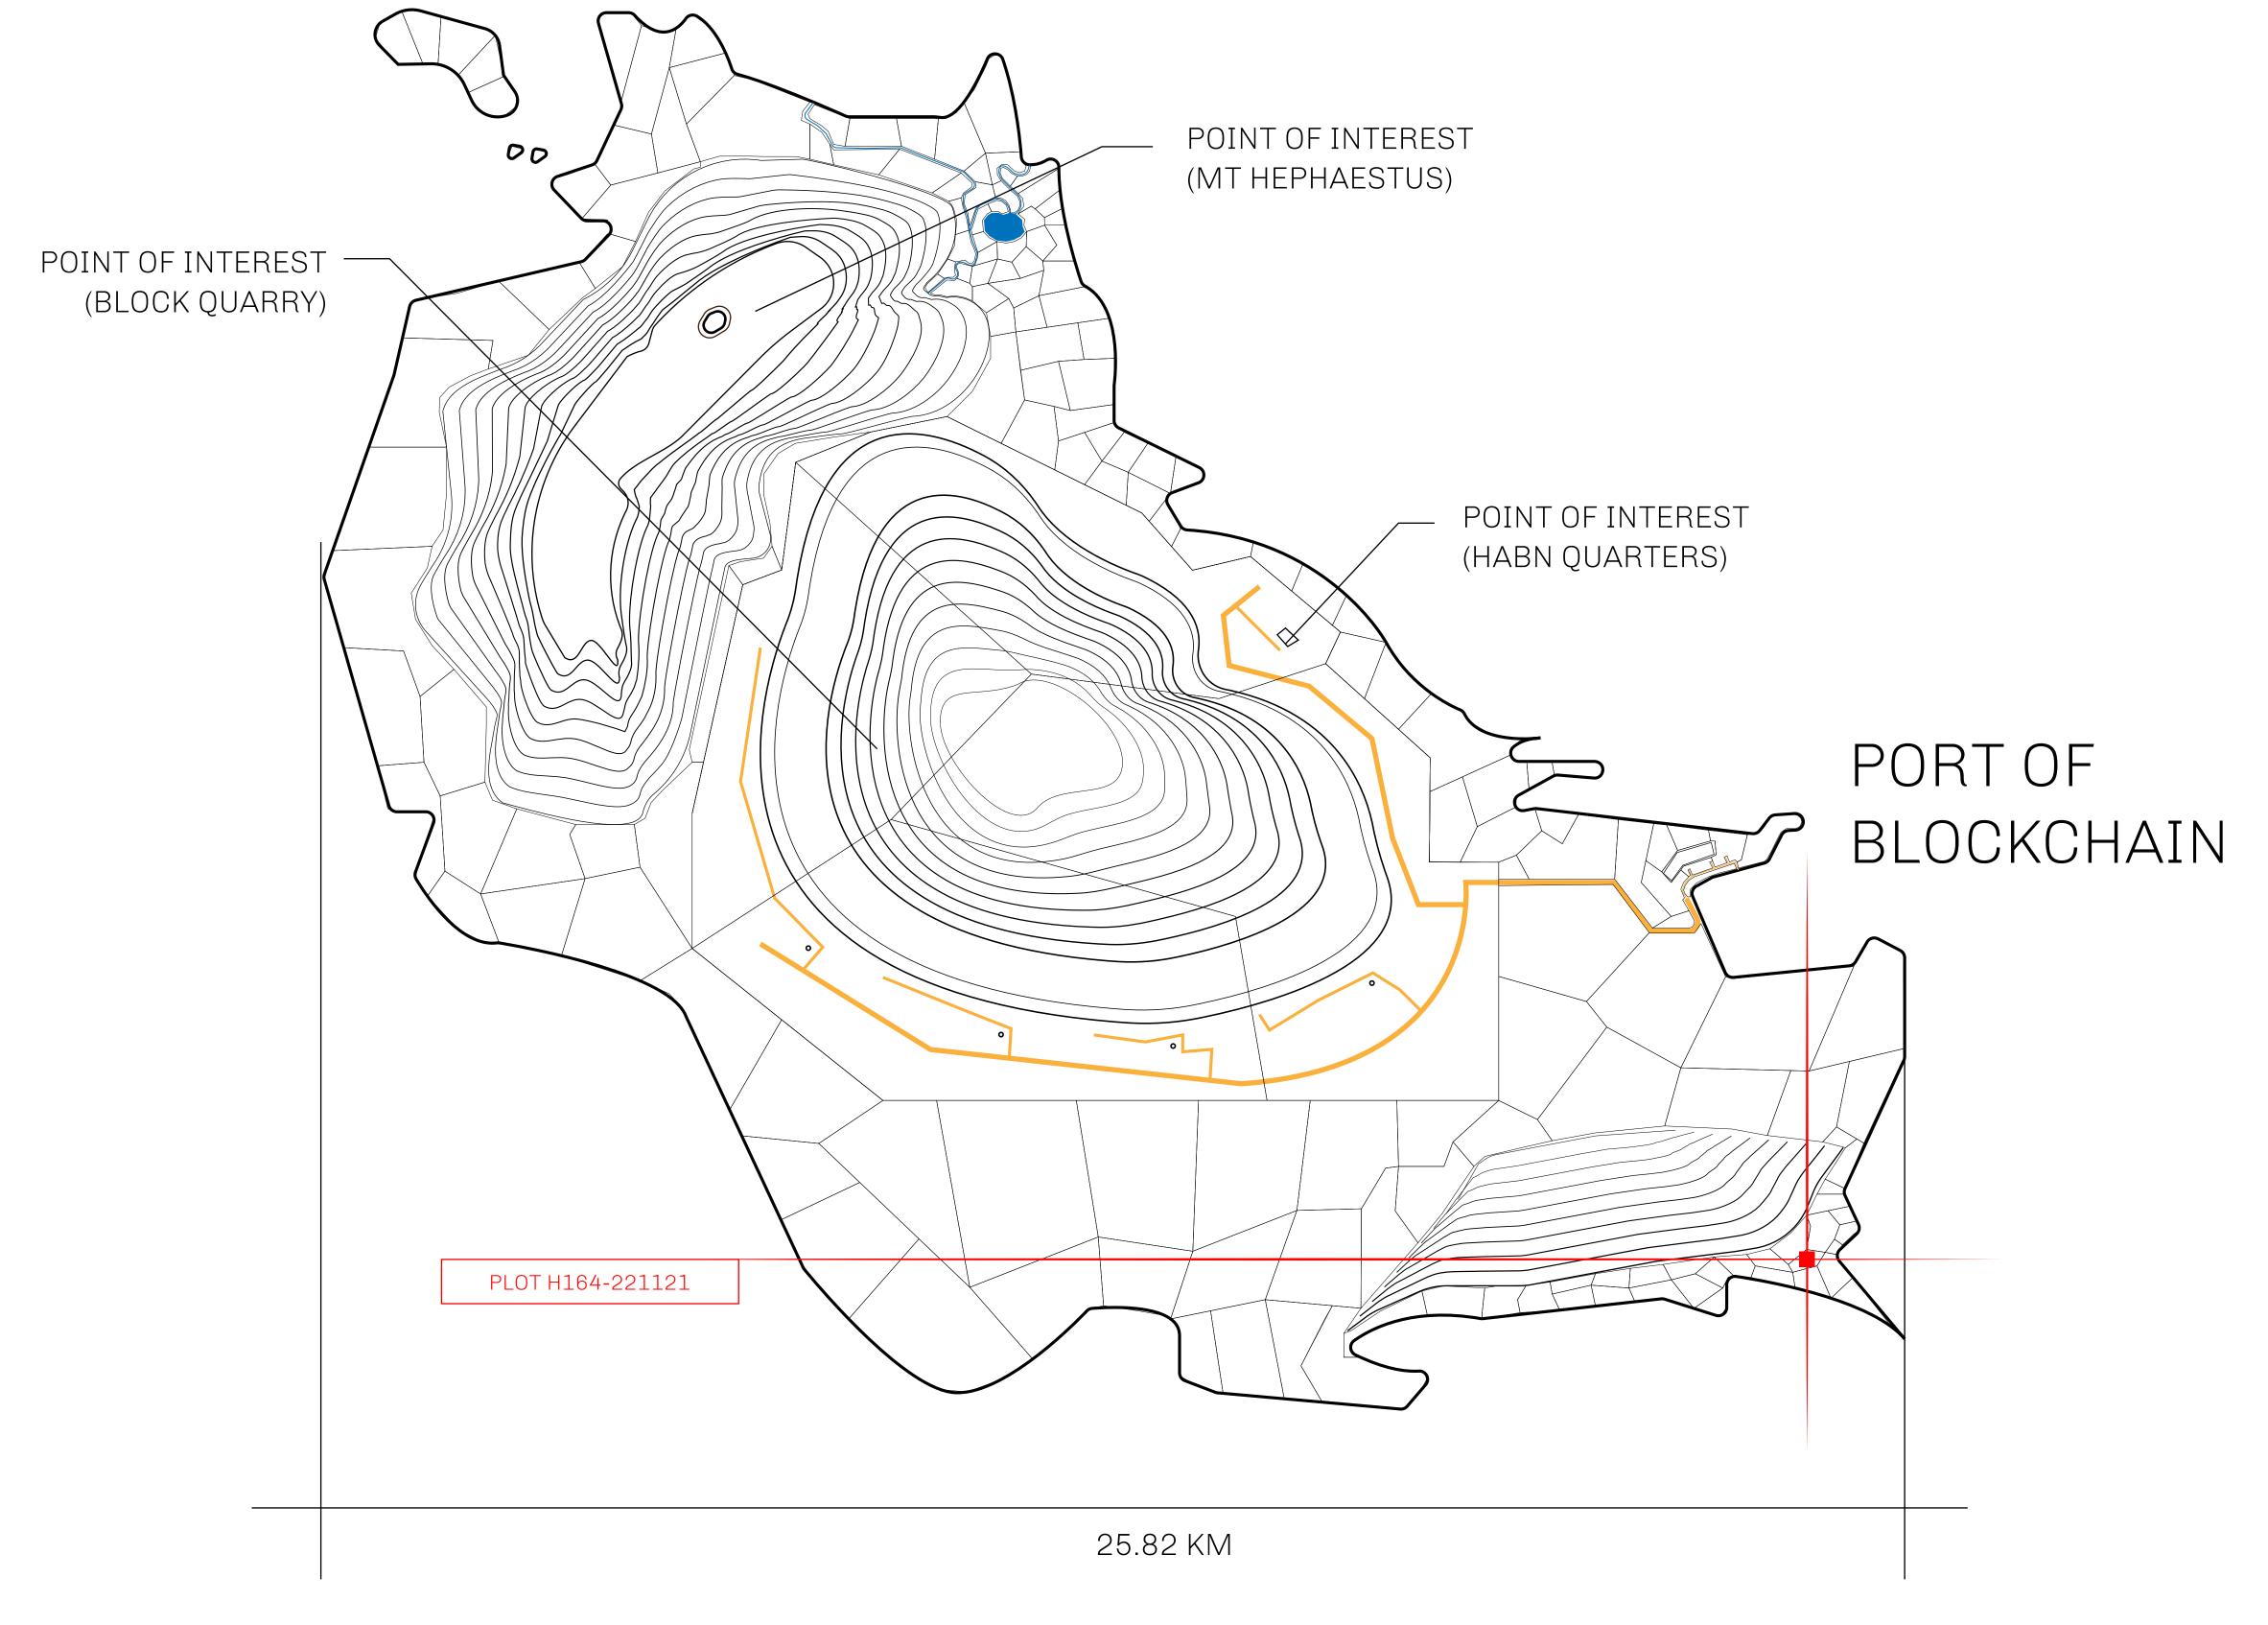

## THE BLOCK PEOPLE

HABN Island is the home of the Block Quarry, the operations center of the sophisticated tools that power financial transactions in the World. BUN, LTT, USDC, USDC platform credits, and NFT transactions and audits are handled on this island.

## GEOGRAPHY

COASTLINE BORDERS HIGHEST POINT

LOWEST POINT

PLOTS SCALE 63.72 KM (39.59 MILES)

OCEAN

MT HEPHAESTUS +2097 M PORT OF BLOCKCHAIN -95 M

181 1:50000

## H.M. LNFT Land Registry

H164-221121

TITLE NUMBER

ADMINISTRATIVE AREA

HABN ISLAND

ISSUED 22 November 2021

SCALE **1/50000** 

OWNER ENTITLEMENT