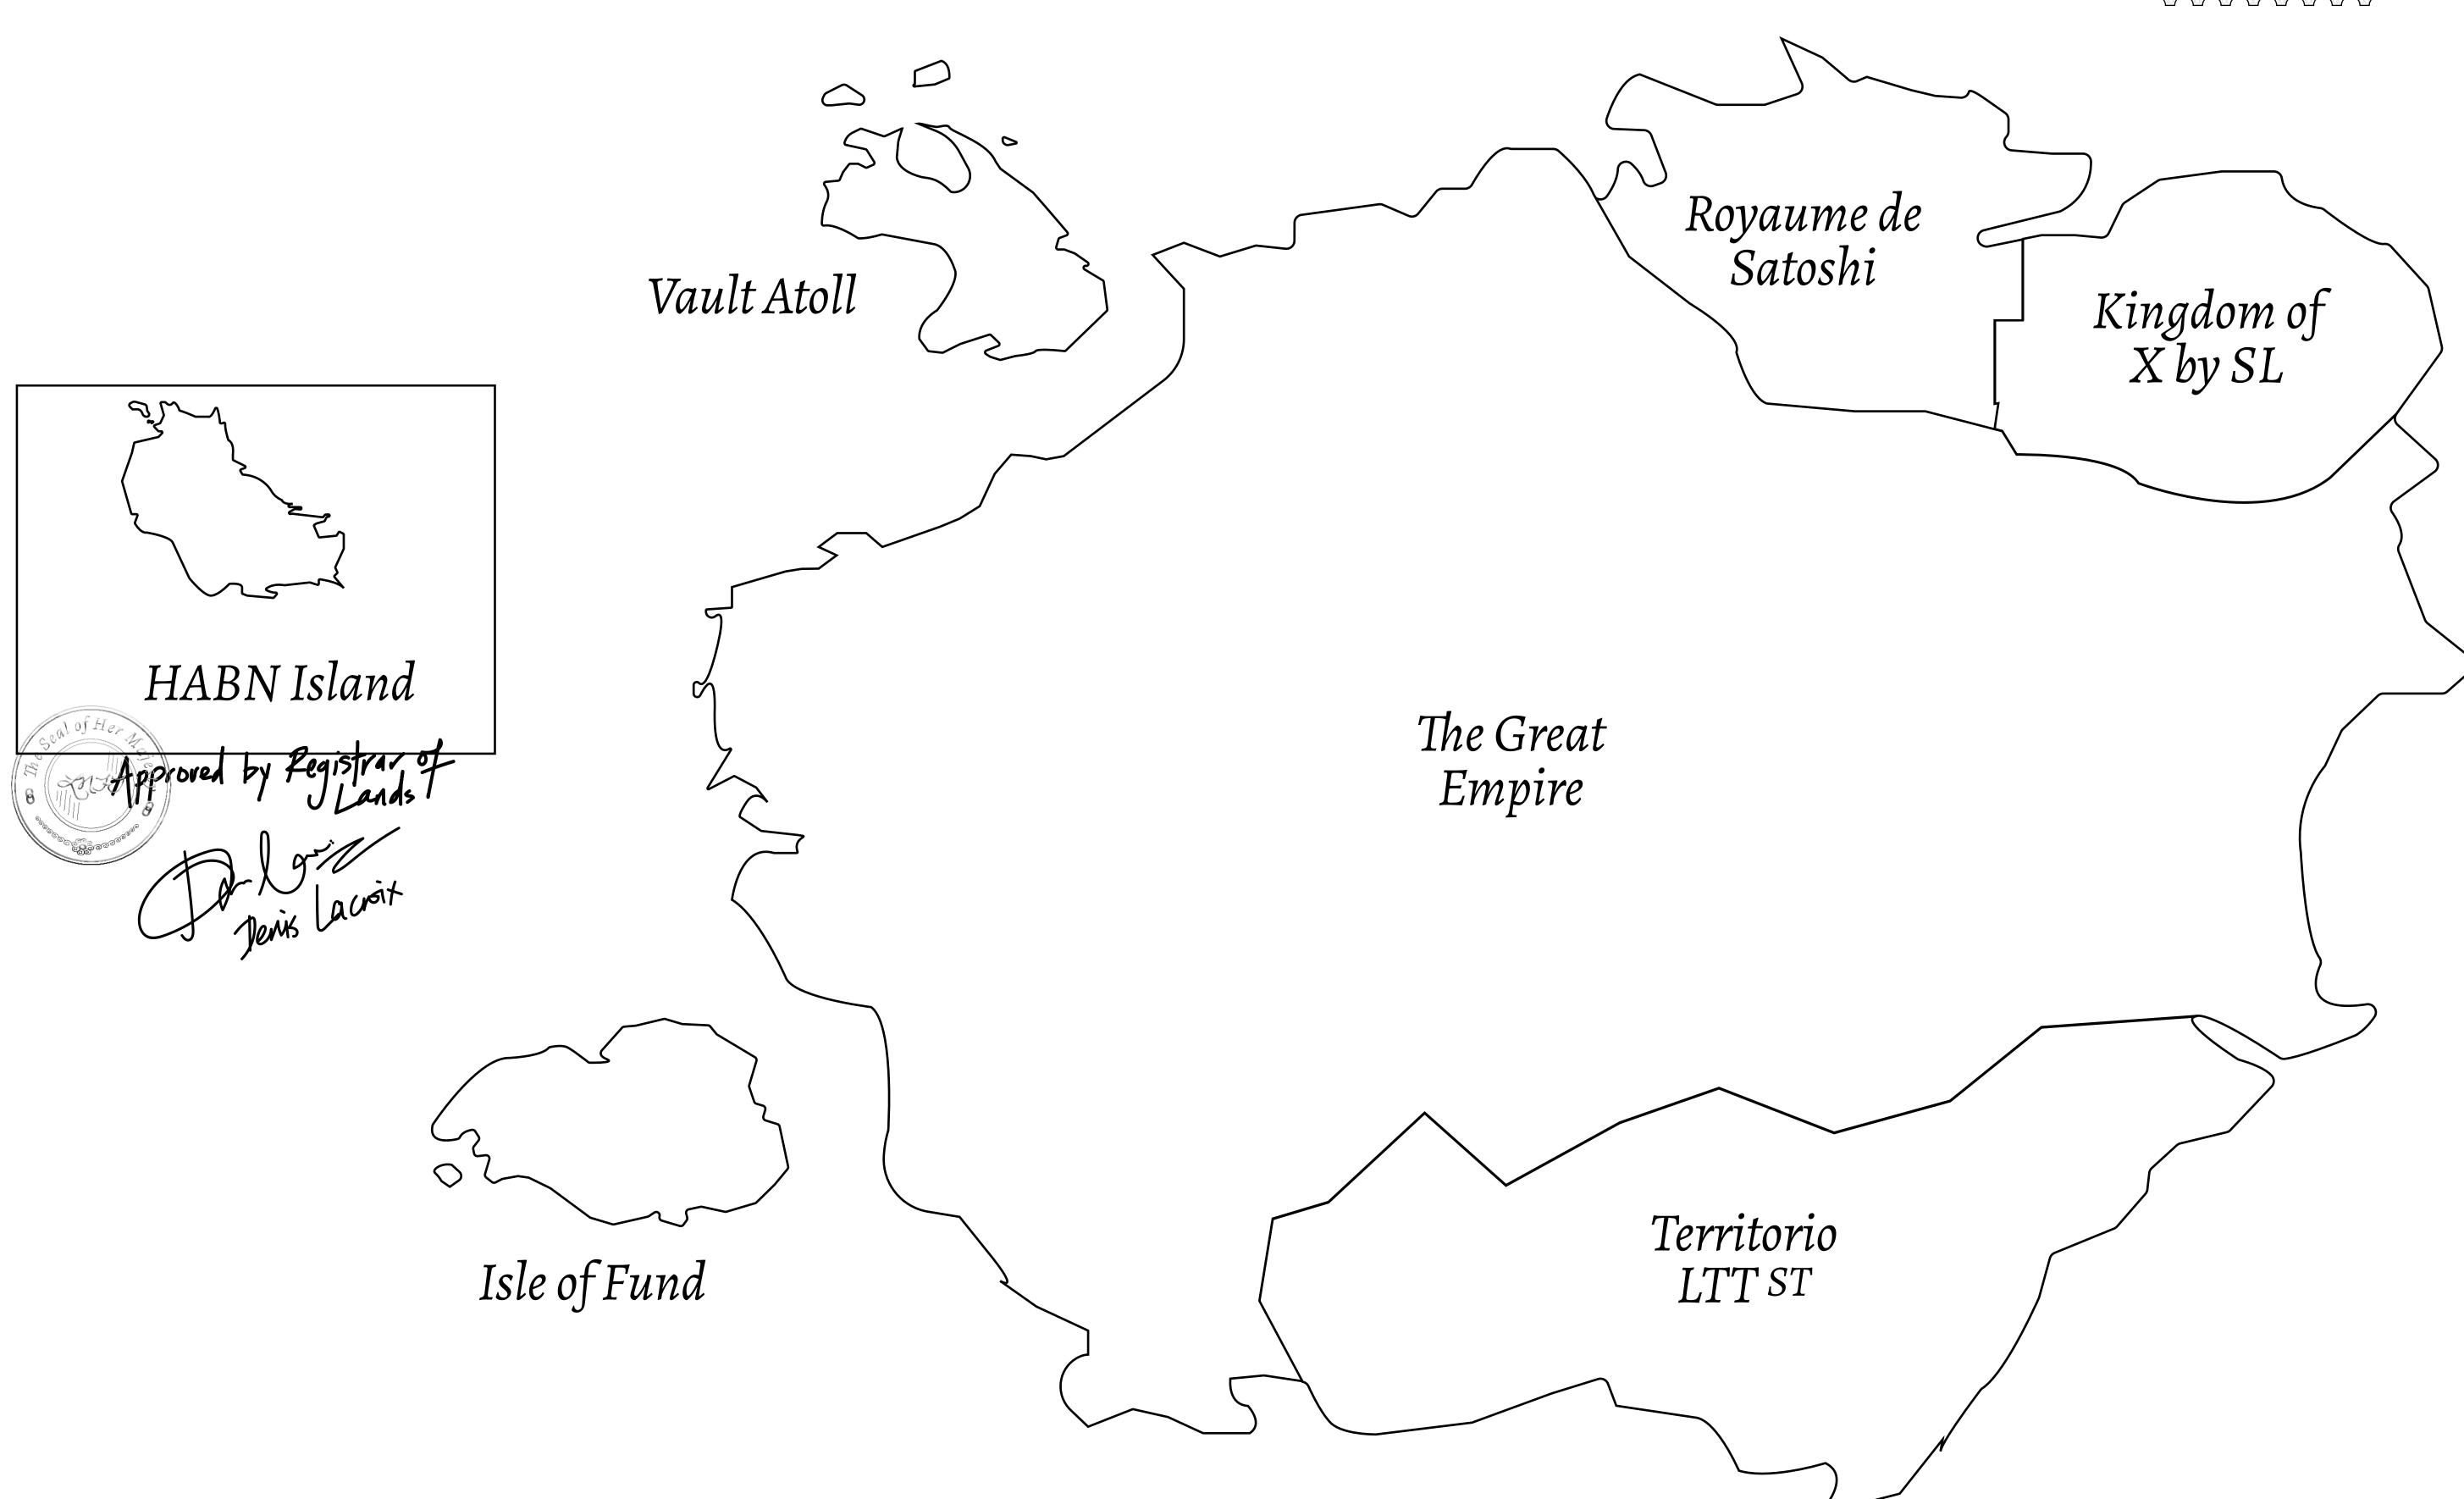

## GEOGRAPHY

COASTLINE BORDERS HIGHEST POINT

LOWEST POINT

PLOTS SCALE 63.72 KM (39.59 MILES)

OCEAN

MT HEPHAESTUS +2097 M PORT OF BLOCKCHAIN -95 M

181 1:50000

## H.M. LNFT Land Registry

H164-221121

TITLE NUMBER

ADMINISTRATIVE AREA

HABN ISLAND

ISSUED 22 November 2021

SCALE **1/50000** 

OWNER ENTITLEMENT