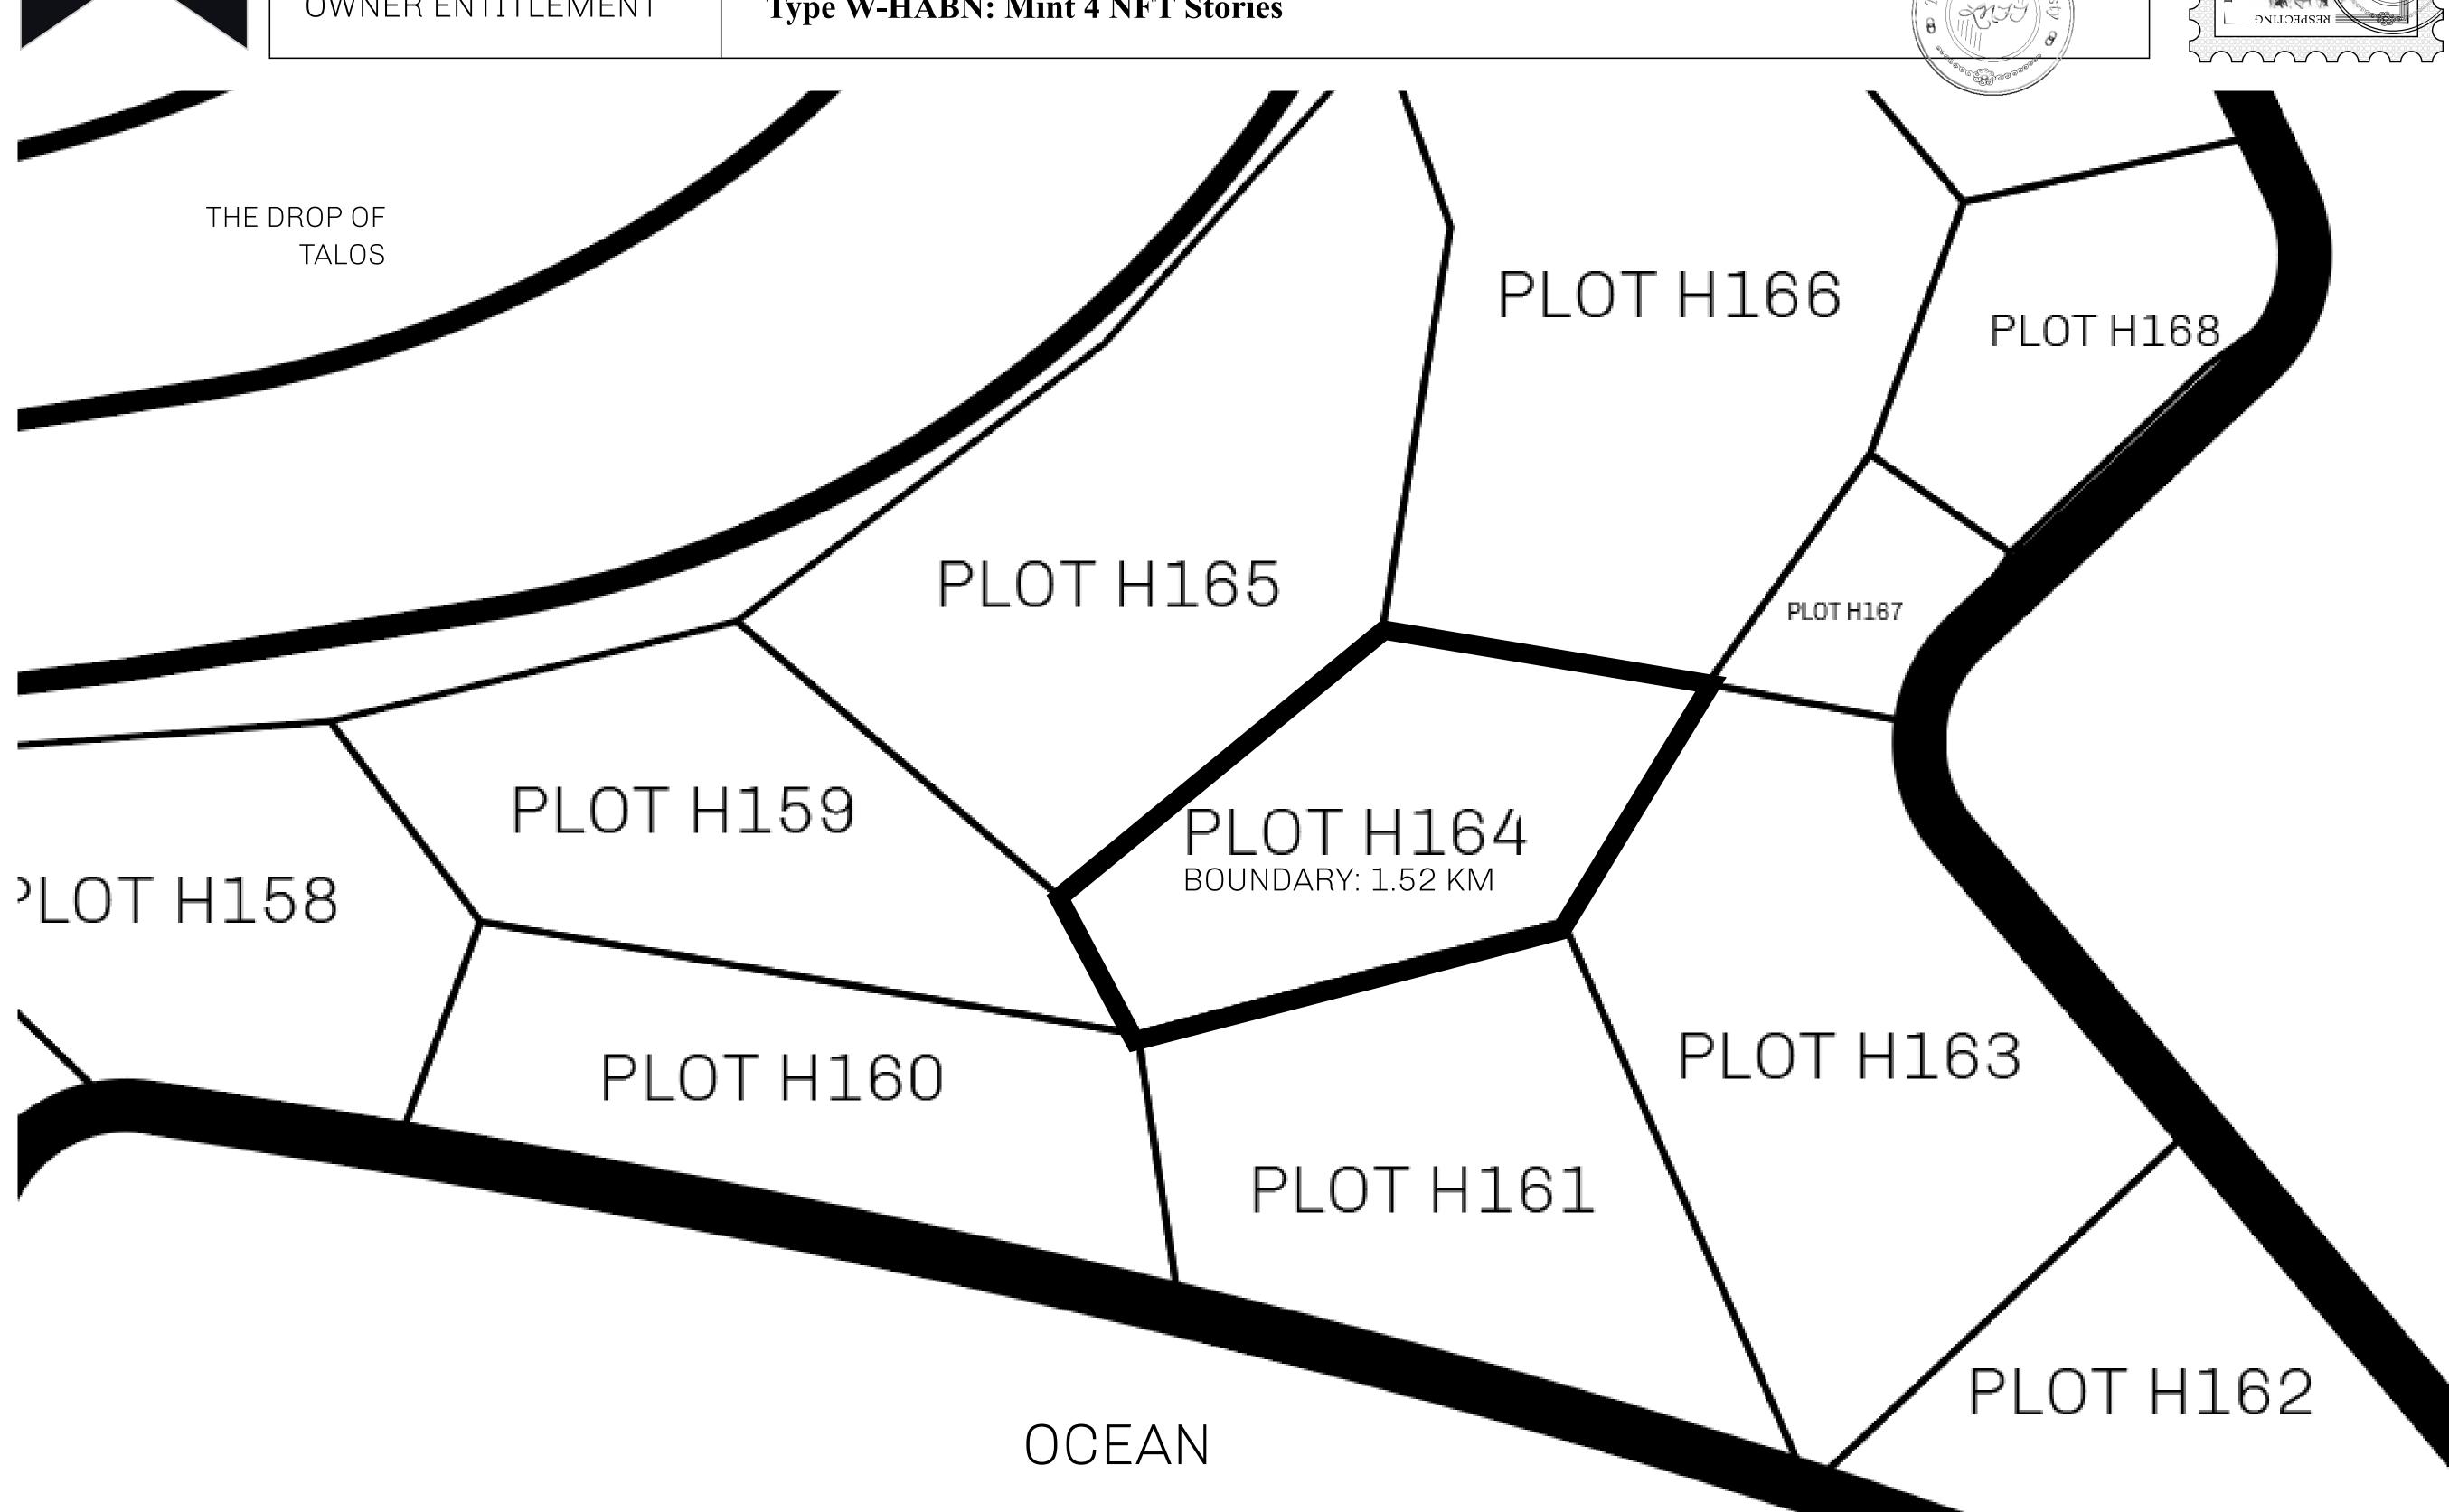

## H.M. LNFT Land Registry

H164-221121

TITLE NUMBER

ADMINISTRATIVE AREA

HABN ISLAND

ISSUED 22 November 2021

SCALE **1/50000** 

OWNER ENTITLEMENT

**Type W-HABN: Mint 4 NFT Stories** 