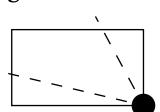

### OFFICIAL PERSPECTIVE SHEET FOR FILING

Indicate vantage point for each drawing. Copy and mark each sheet required prior to filing.

Guide - Vantage point should be indicated as shown in the diagram: