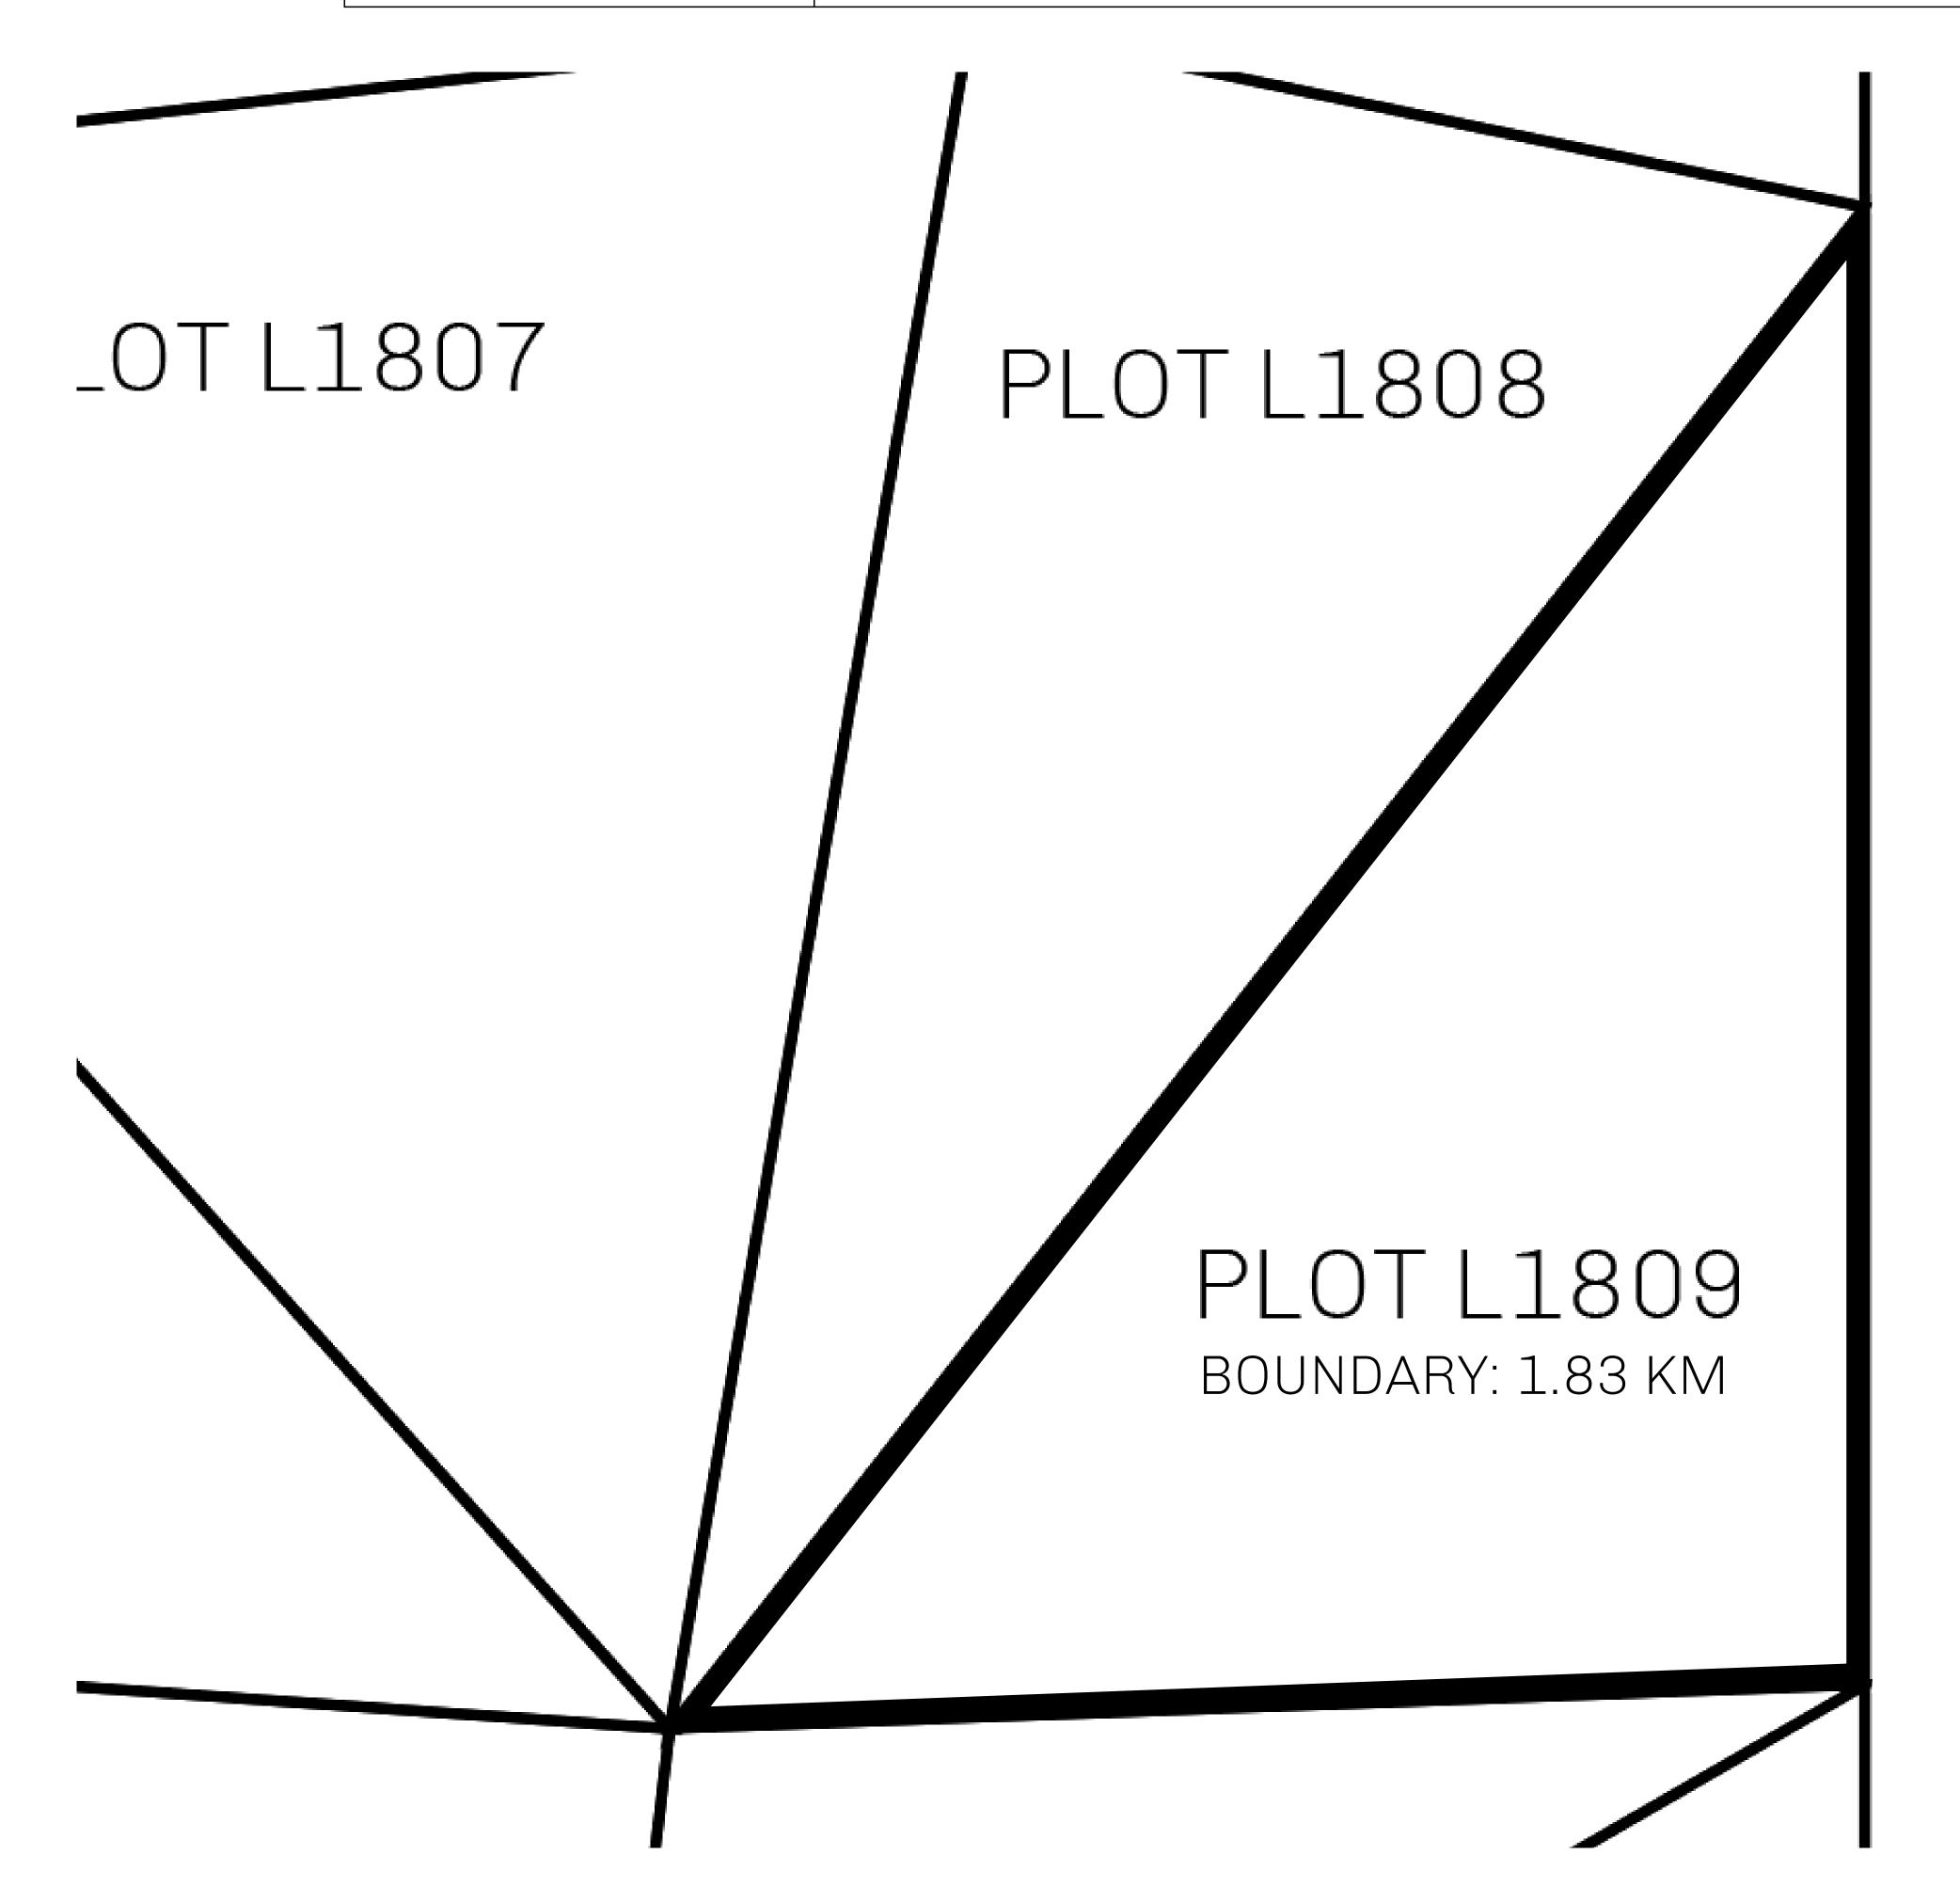

## H.M. LNFT Land Registry

TITLE NUMBER

L1809-221121

ADMINISTRATIVE AREA

THE GREAT EMPIRE

ISSUED 22 November 2021

SCALE 1/50000

OWNER ENTITLEMENT

Type W-GE: Share of 0.3% of all BUN sales based on number of NFT Stories minted

(rewarded in Credits); Mint 4 NFT Stories