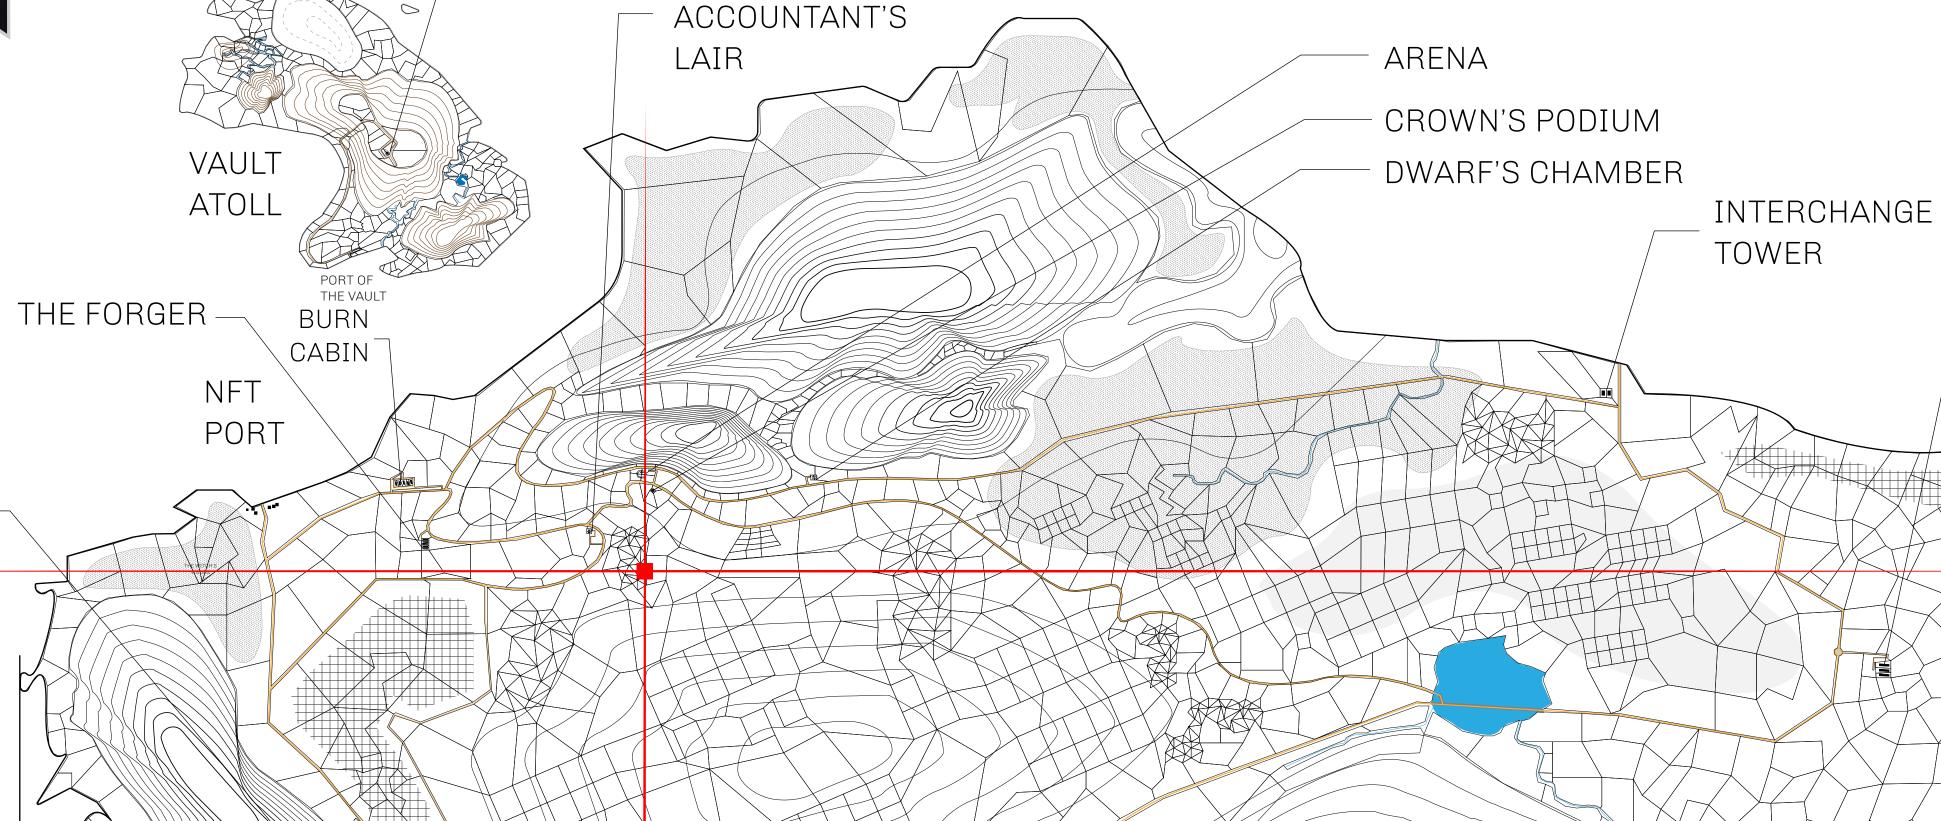

#### GEOGRAPHY

COASTLINE 462.64 KM (287.47 MILES)

BORDERS OCEAN, ROYAUME DE SATOSHI, X BY SL & TERRITORIO LTT ST

HIGHEST POINT MOUNT ARES +8120 M

LOWEST POINT NFT PORT 0 M

PLOTS 2284 SCALE 1:50000

 $\bigcirc$ 