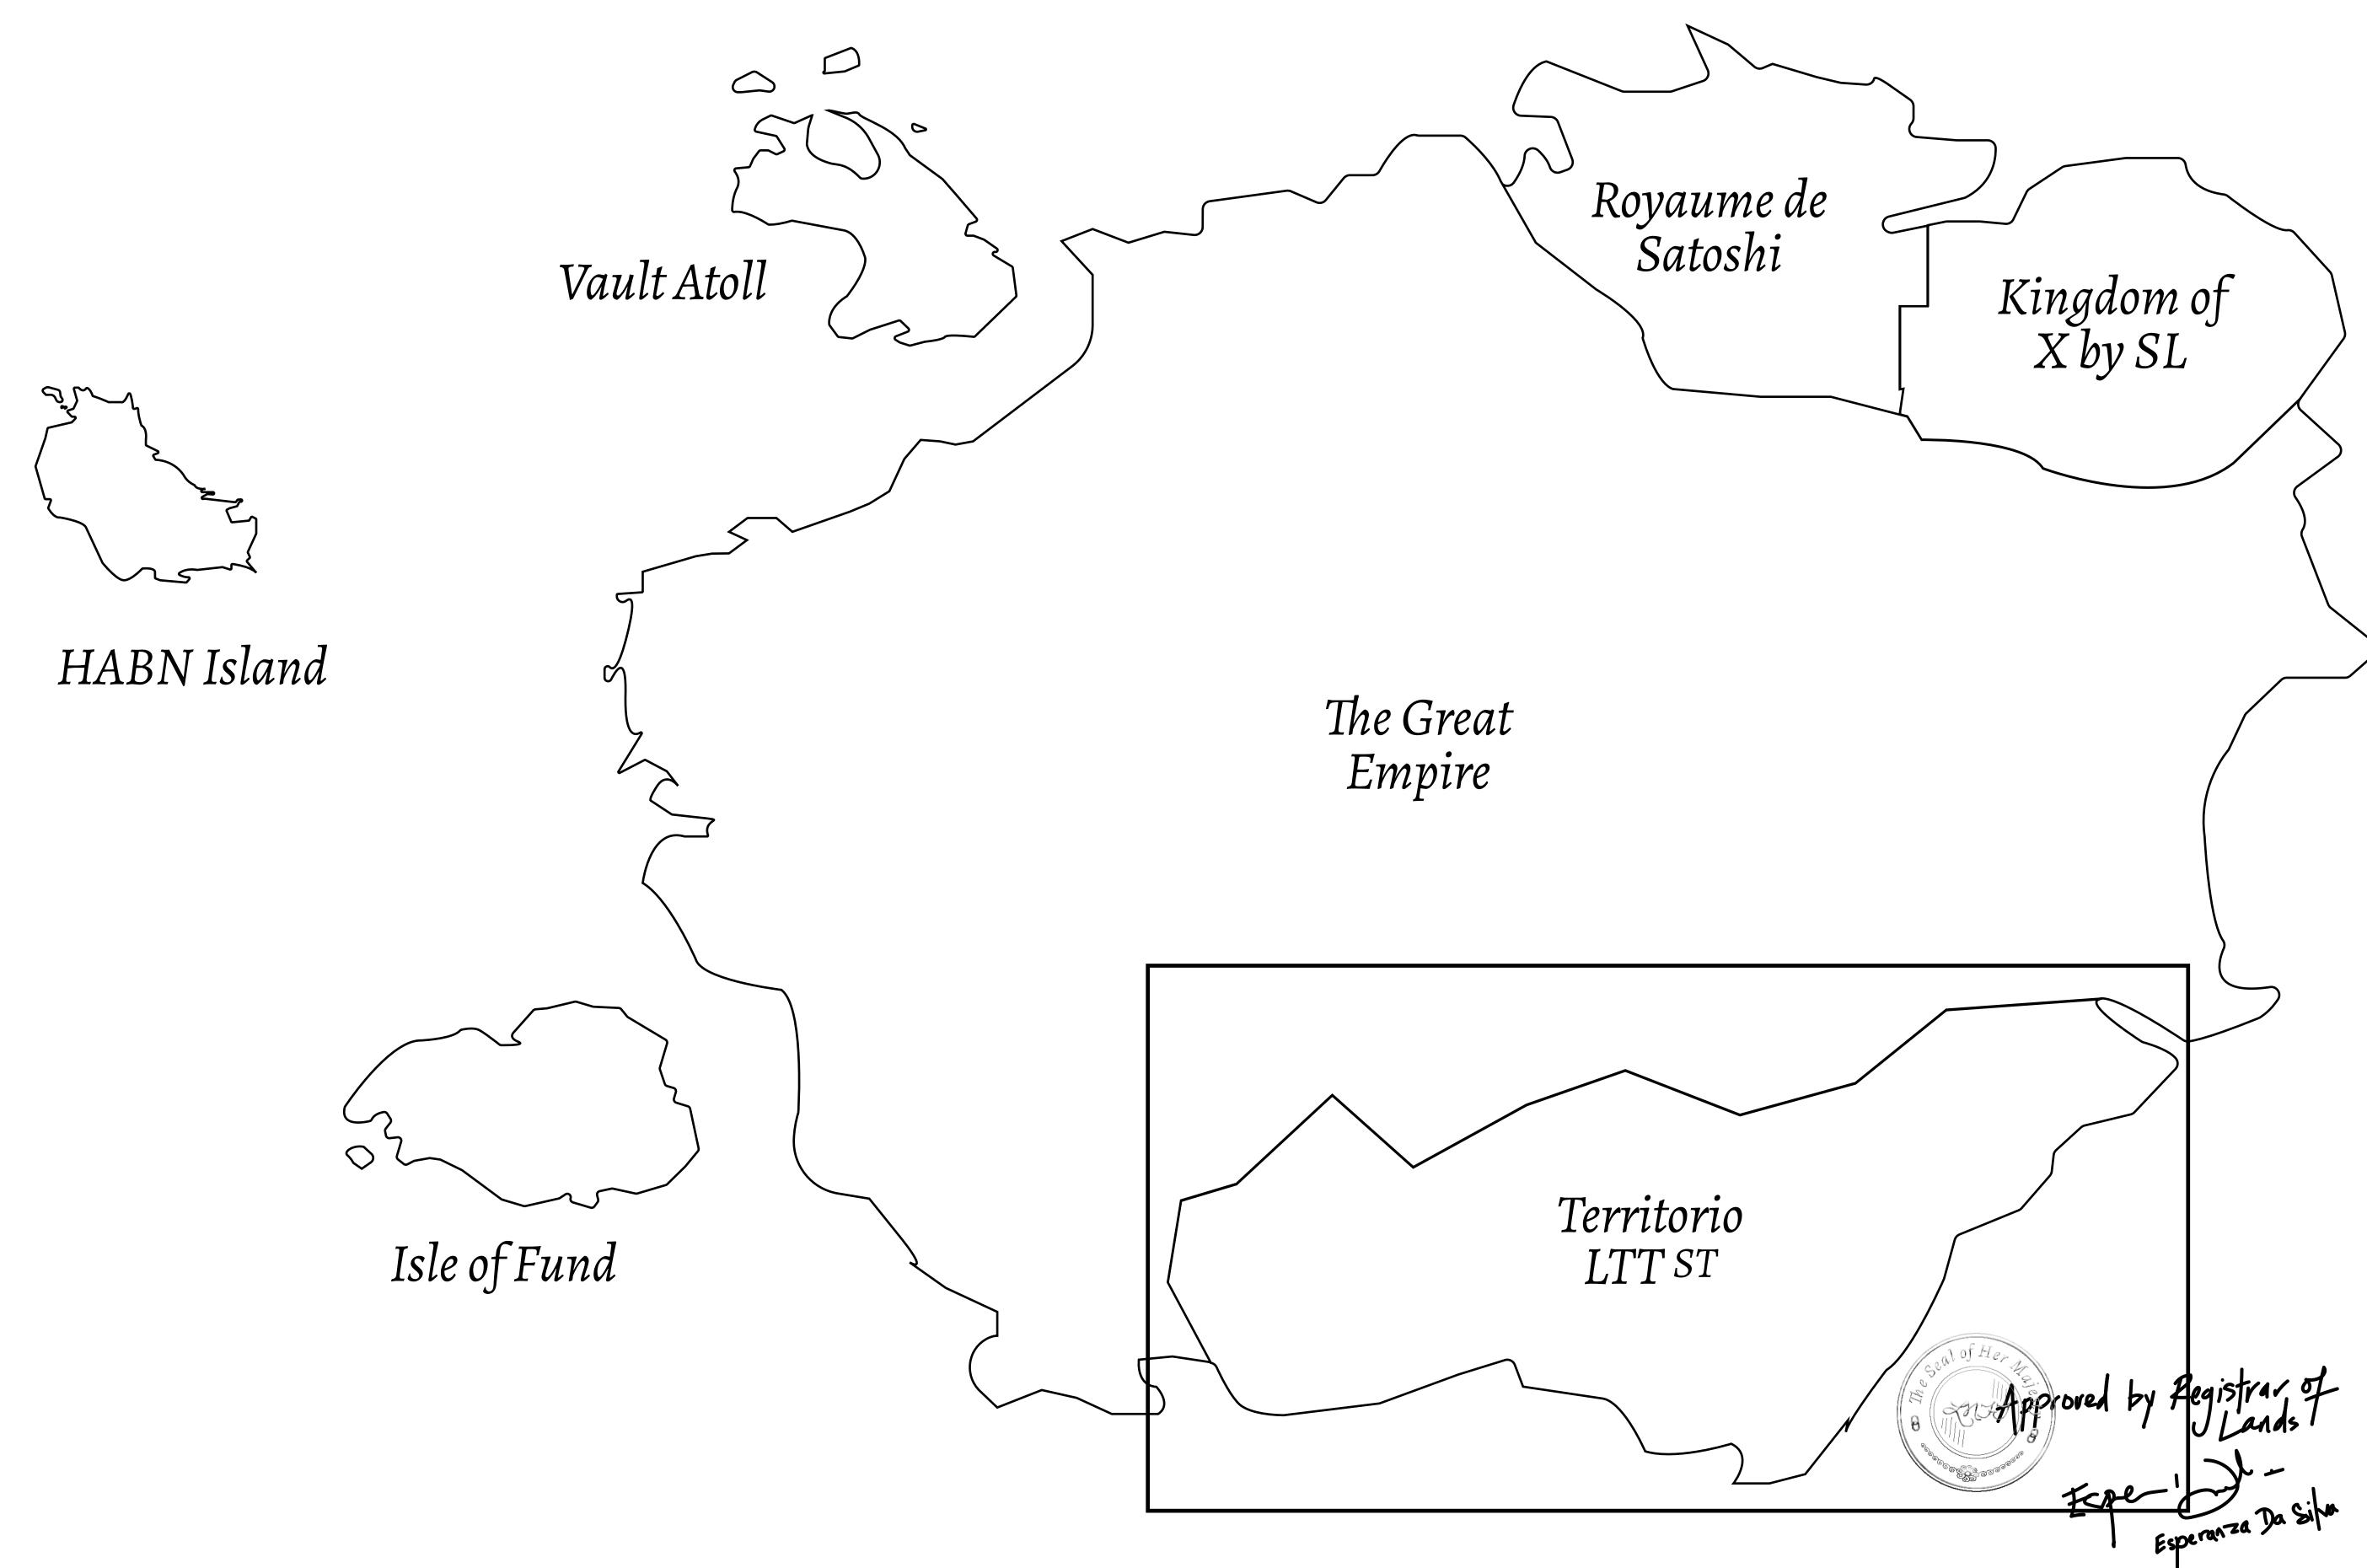

## THE SPANISH ARMADA

The most flamboyant of all of the states, this Spanish-speaking territory houses a clash of cultures. From the LTT trades in the El Mercado district to the solicitations for invites to the Great Empire, and even the traveling Caravans, it is a transient place; people are always on the move on the way to the Great Empire or a trek through the Dividing Range to the Royaume De Satoshi. Commerce uses derivations of LTT such as LTTE, LTTB, and LTTC.

## GEOGRAPHY

COASTLINE
BORDERS
HIGHEST POINT
LOWEST POINT
PLOTS
SCALE

193.03 KM (119.94 MILES)
OCEAN, THE GREAT EMPIRE
MT ELEUTHERIA +1392 M
PUERTO DE LTT 0 M
1045

1:50000

| H.M. LNFT Land Registry |                   | TITLE NUMBER                                                                     |                       |
|-------------------------|-------------------|----------------------------------------------------------------------------------|-----------------------|
|                         |                   | T0060-130921                                                                     |                       |
| ADMINISTRATIVE AREA     | TERRITORIO LTT ST | ISSUED 13 September 2021 6.                                                      | SCALE 1/50000         |
| OWNER ENTITLEMENT       | · -               | fall BUN sales (rewarded in Credits) plus 19<br>ories minted; Mint 4 NFT Stories | % of all ITT redeemed |