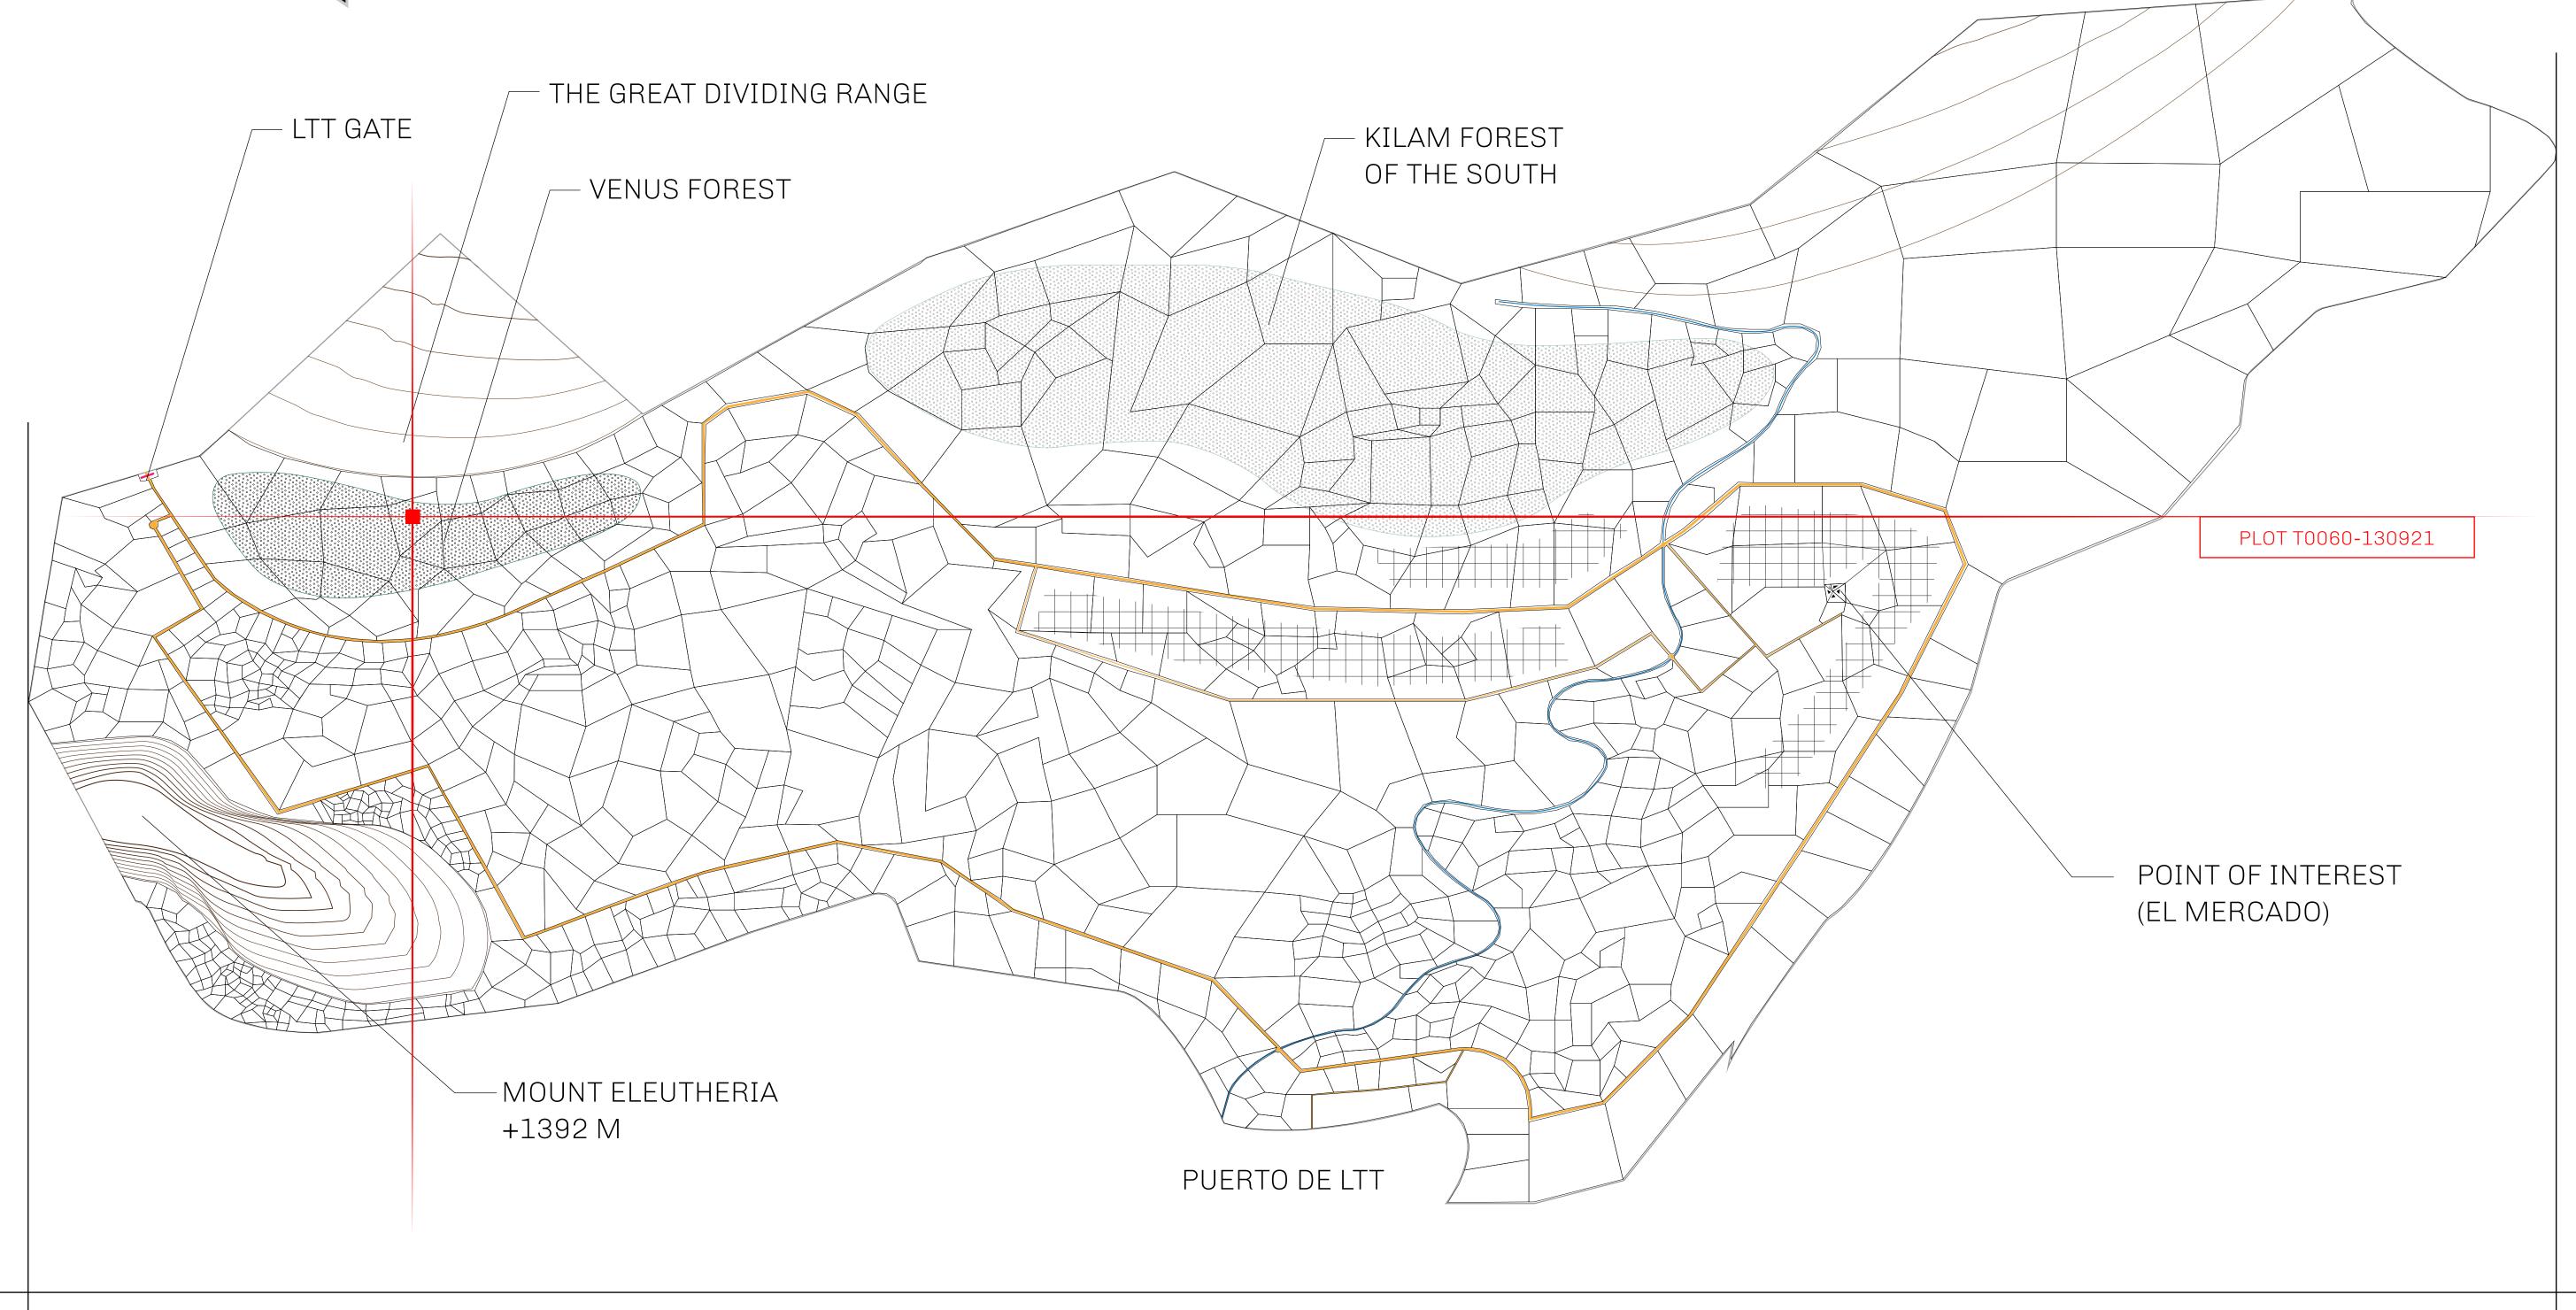

## GEOGRAPHY

COASTLINE
BORDERS
HIGHEST POINT
LOWEST POINT
PLOTS
SCALE

193.03 KM (119.94 MILES)
OCEAN, THE GREAT EMPIRE
MT ELEUTHERIA +1392 M
PUERTO DE LTT 0 M
1045

1:50000

| H.M. LNFT Land Registry |                   | TITLE NUMBER                                                                     |                       |
|-------------------------|-------------------|----------------------------------------------------------------------------------|-----------------------|
|                         |                   | T0060-130921                                                                     |                       |
| ADMINISTRATIVE AREA     | TERRITORIO LTT ST | ISSUED 13 September 2021 6.                                                      | SCALE 1/50000         |
| OWNER ENTITLEMENT       | · -               | fall BUN sales (rewarded in Credits) plus 19<br>ories minted; Mint 4 NFT Stories | % of all ITT redeemed |