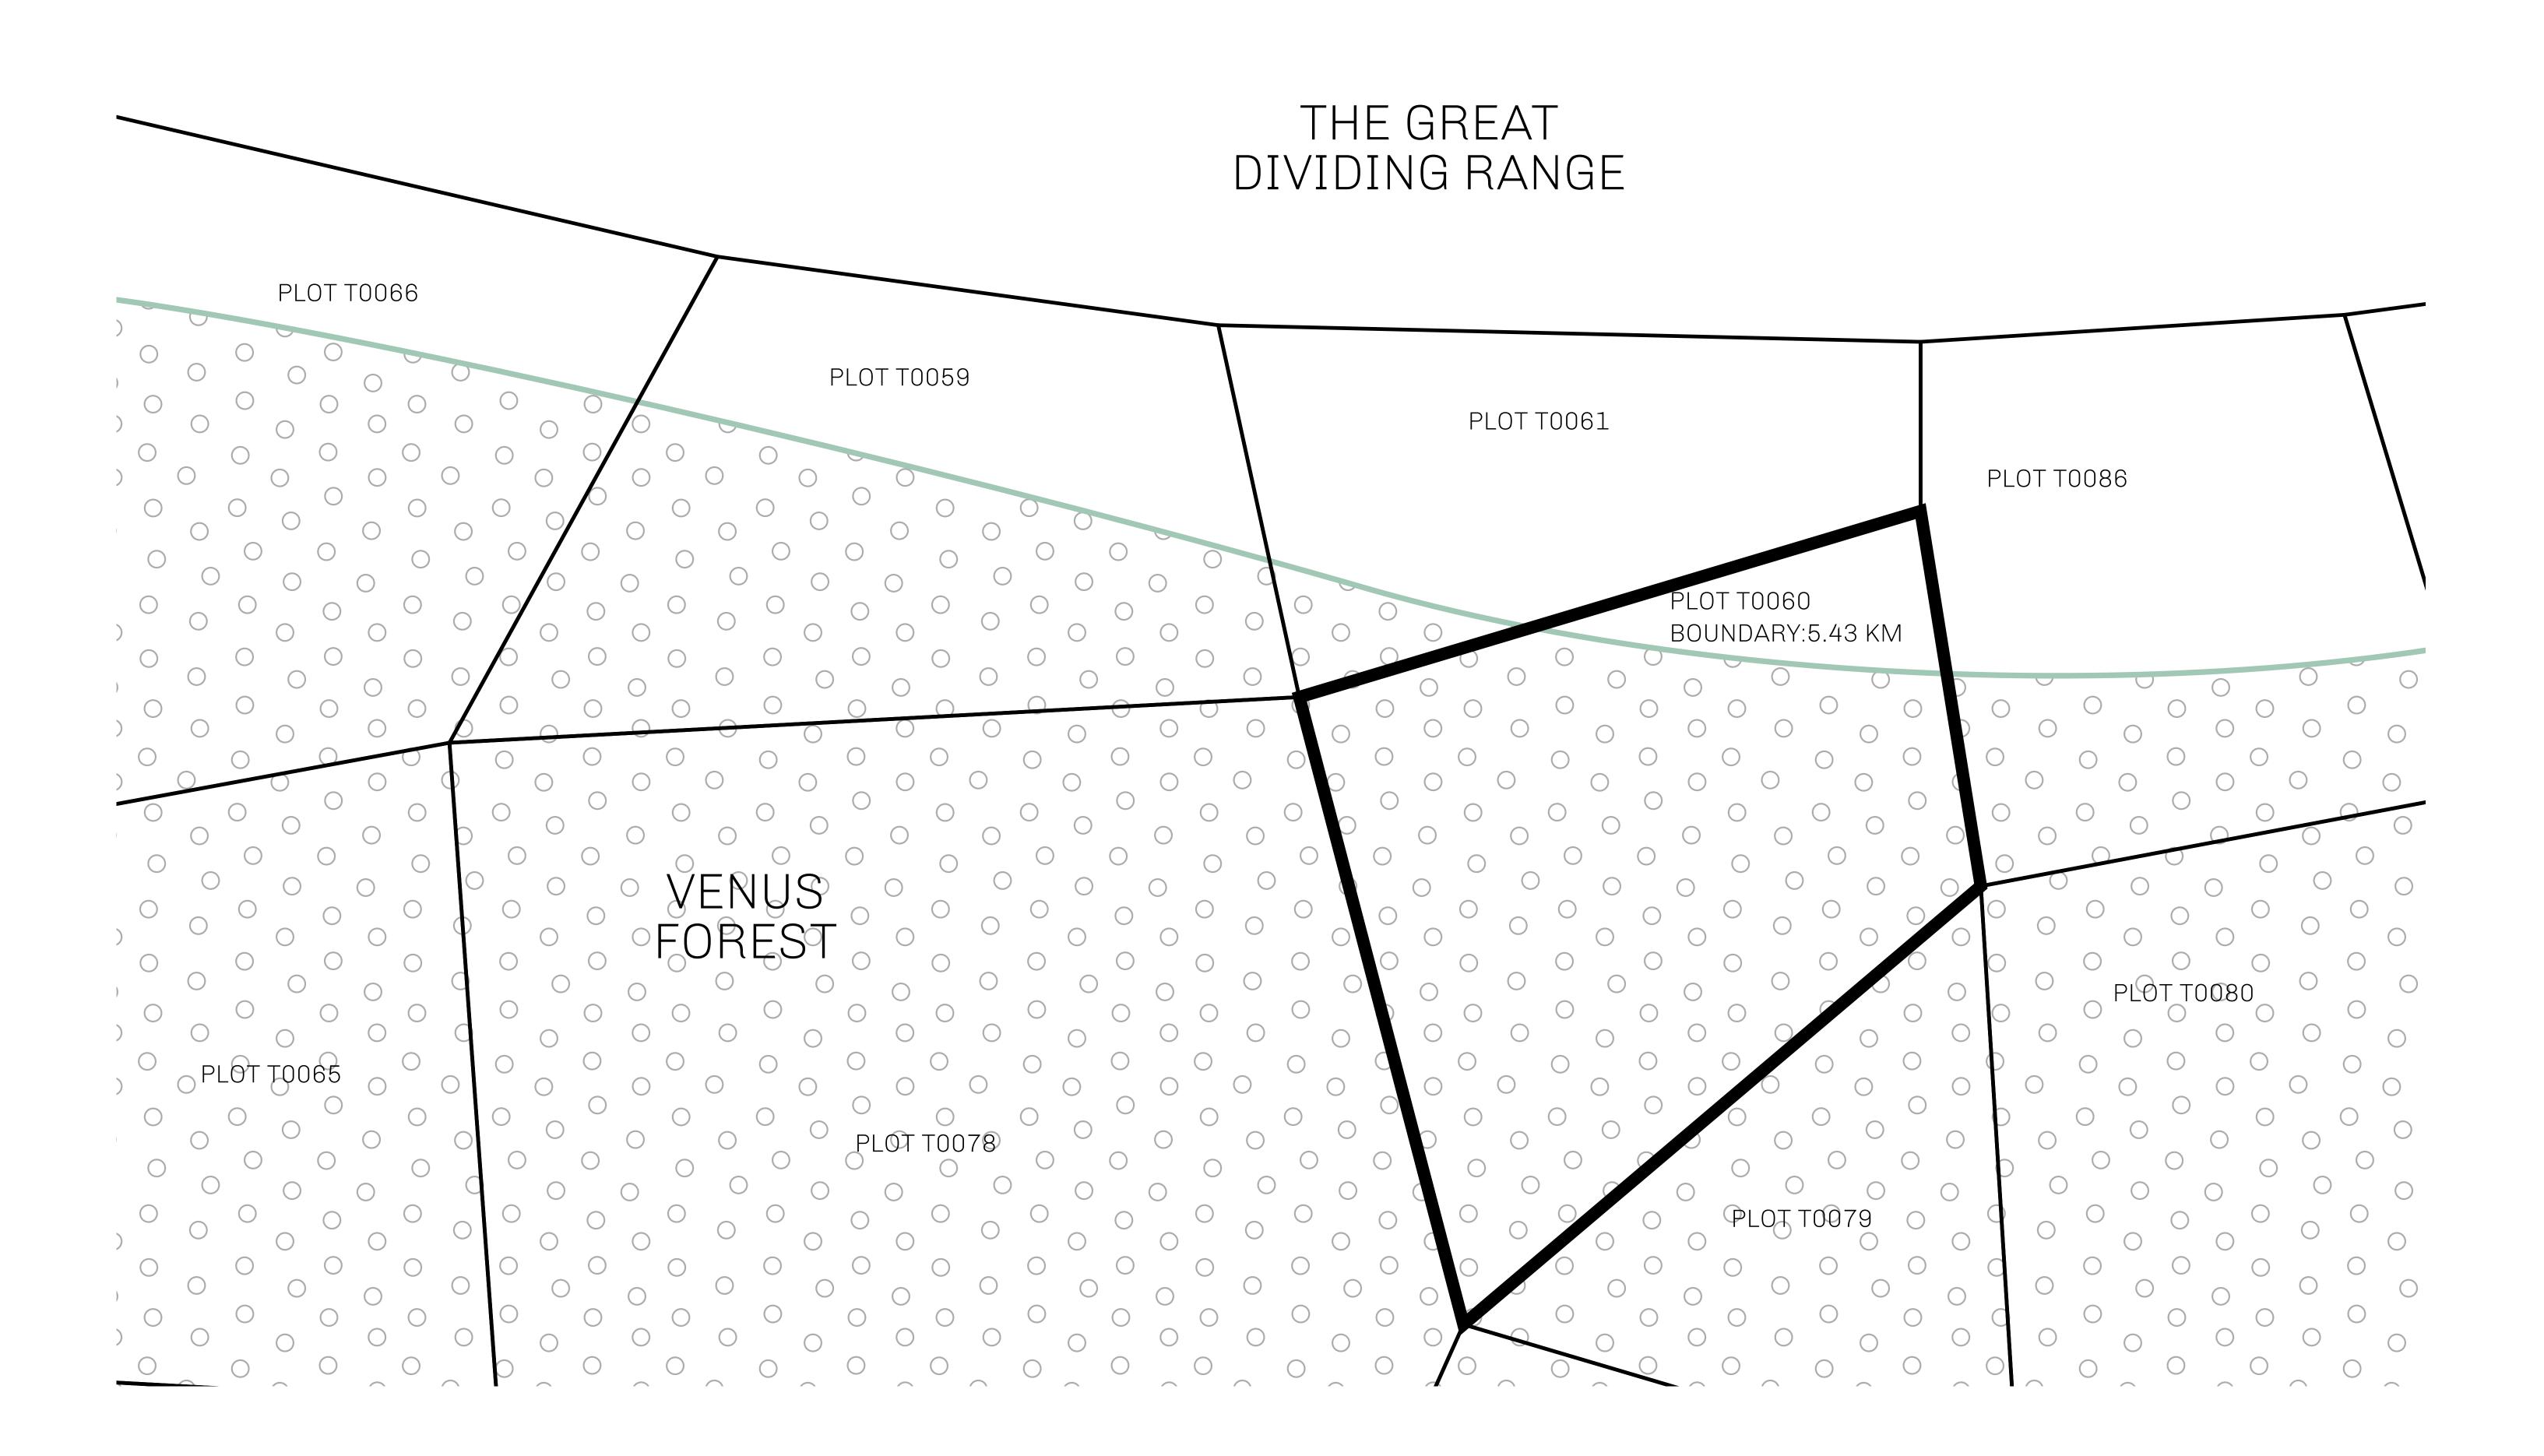

## GEOGRAPHY

COASTLINE
BORDERS
HIGHEST POINT
LOWEST POINT
PLOTS
SCALE

193.03 KM (119.94 MILES)
OCEAN, THE GREAT EMPIRE
MT ELEUTHERIA +1392 M
PUERTO DE LTT 0 M
1045

1:50000

| H.M. LNFT Land Registry |                   | TITLE NUMBER                                                                     |                       |
|-------------------------|-------------------|----------------------------------------------------------------------------------|-----------------------|
|                         |                   | T0060-130921                                                                     |                       |
| ADMINISTRATIVE AREA     | TERRITORIO LTT ST | ISSUED 13 September 2021 6.                                                      | SCALE 1/50000         |
| OWNER ENTITLEMENT       | · -               | fall BUN sales (rewarded in Credits) plus 19<br>ories minted; Mint 4 NFT Stories | % of all ITT redeemed |