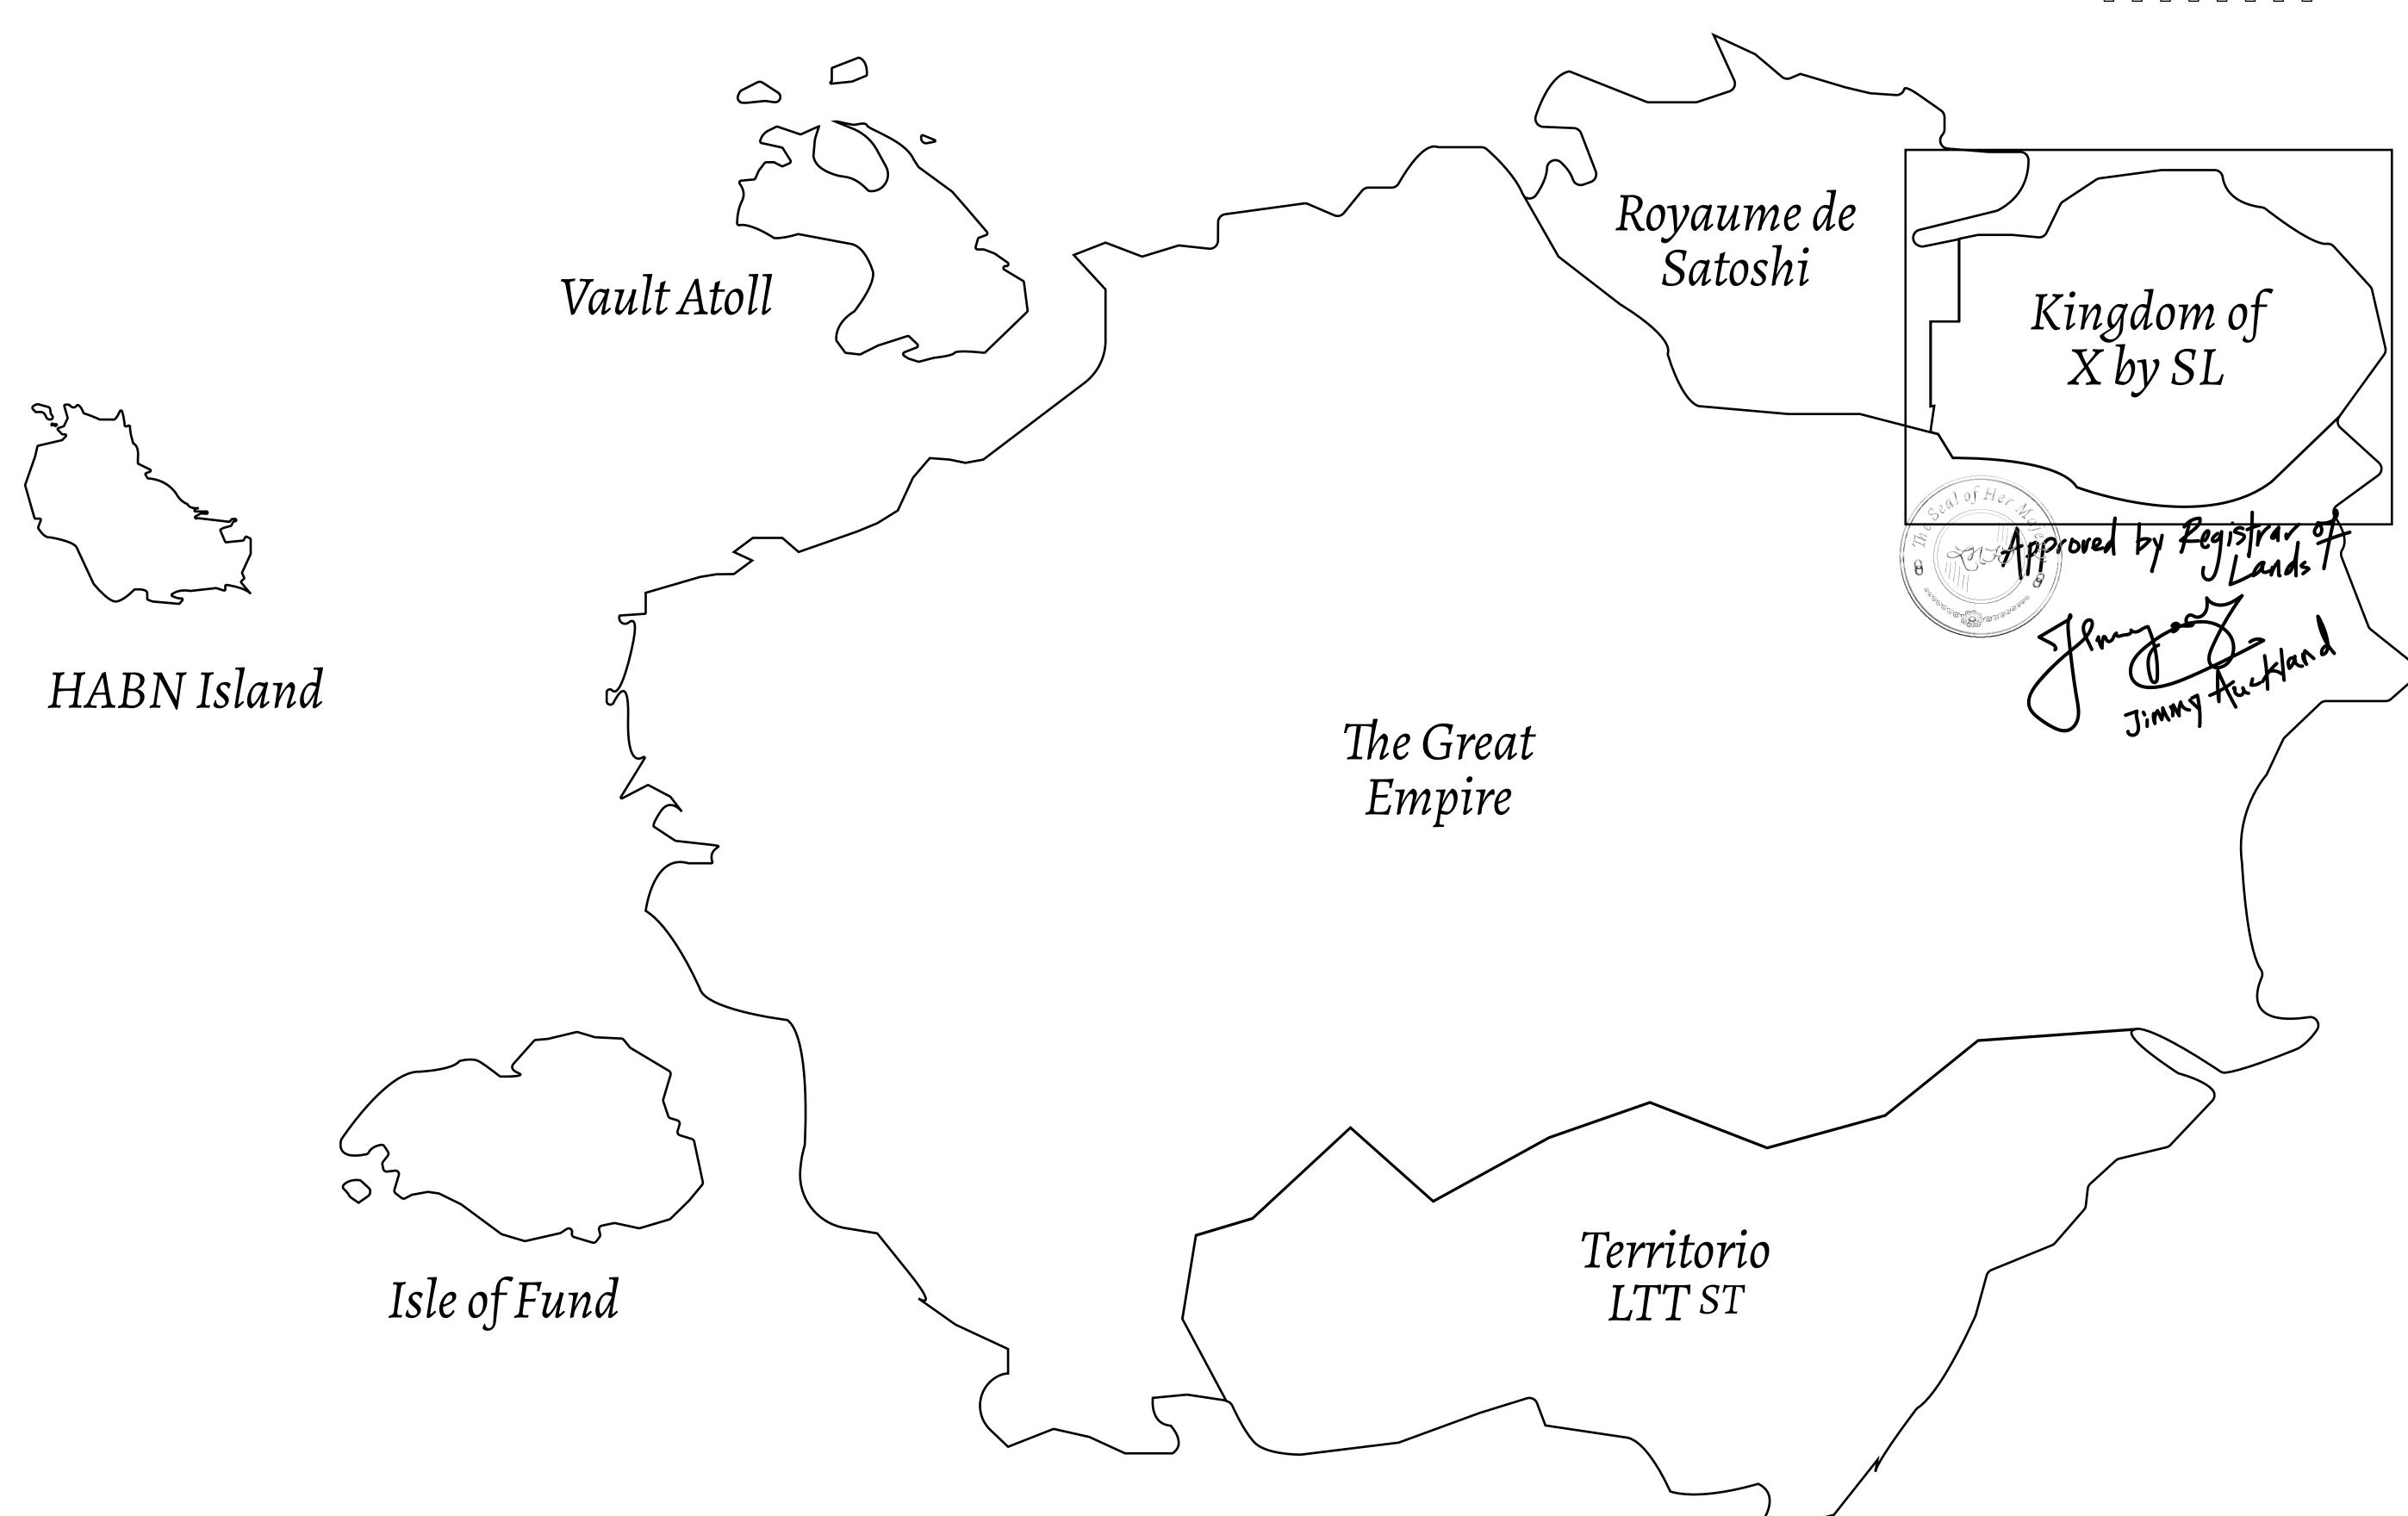

## GEOGRAPHY

COASTLINE
BORDERS
HIGHEST POINT
LOWEST POINT
PLOTS
SCALE

93.89 KM (58.34 MILES)

OCEAN, THE GREAT EMPIRE, SL

PEAK HERMES +7899 M

PORT OF EXCLUSIVITY 0 M

549

1:50000

## H.M. LNFT Land Registry

X029-201121

TITLE NUMBER

ADMINISTRATIVE AREA

KINGDOM OF X BY SL

ISSUED 20 November 2021

SCALE **1/50000** 

Type W-XBYSL: Share of 0.5% of all X by SL winning bid values based on number of NFT Stories minted