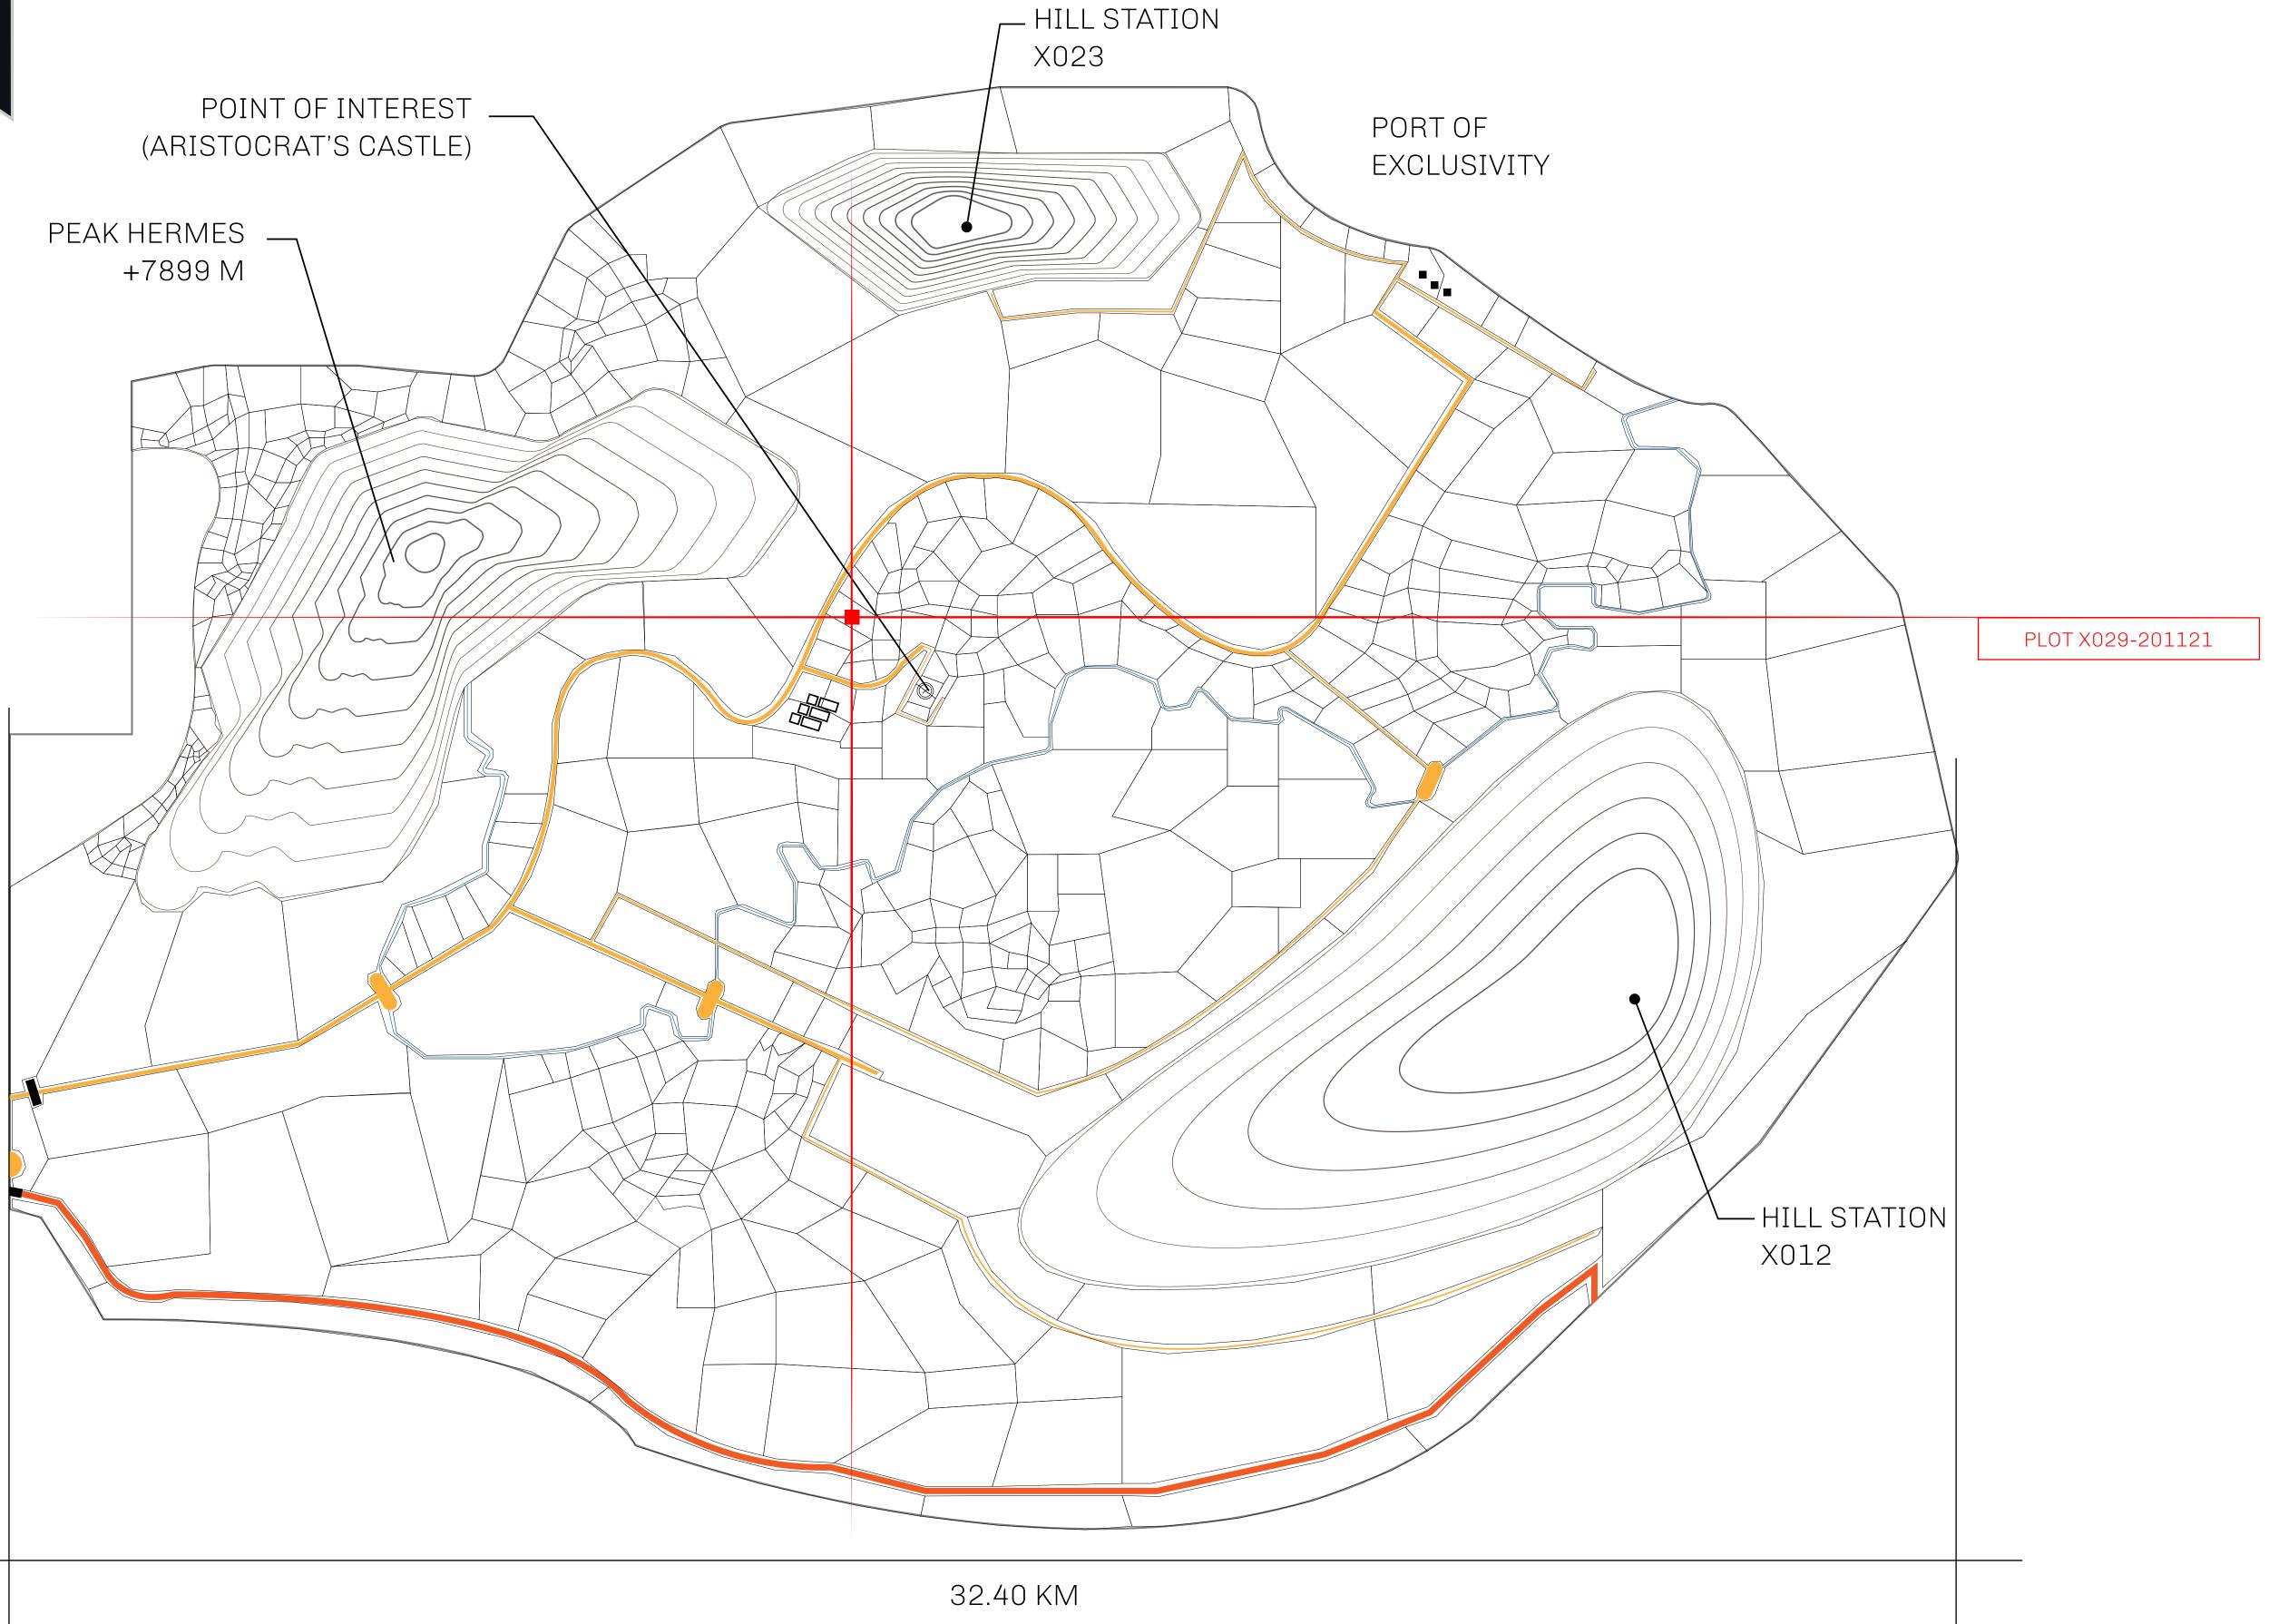

## GEOGRAPHY

COASTLINE
BORDERS
HIGHEST POINT
LOWEST POINT
PLOTS
SCALE

93.89 KM (58.34 MILES)

OCEAN, THE GREAT EMPIRE, SL

PEAK HERMES +7899 M

PORT OF EXCLUSIVITY 0 M

549

1:50000

## H.M. LNFT Land Registry

X029-201121

TITLE NUMBER

ADMINISTRATIVE AREA

KINGDOM OF X BY SL

ISSUED 20 November 2021

SCALE **1/50000** 

Type W-XBYSL: Share of 0.5% of all X by SL winning bid values based on number of NFT Stories minted