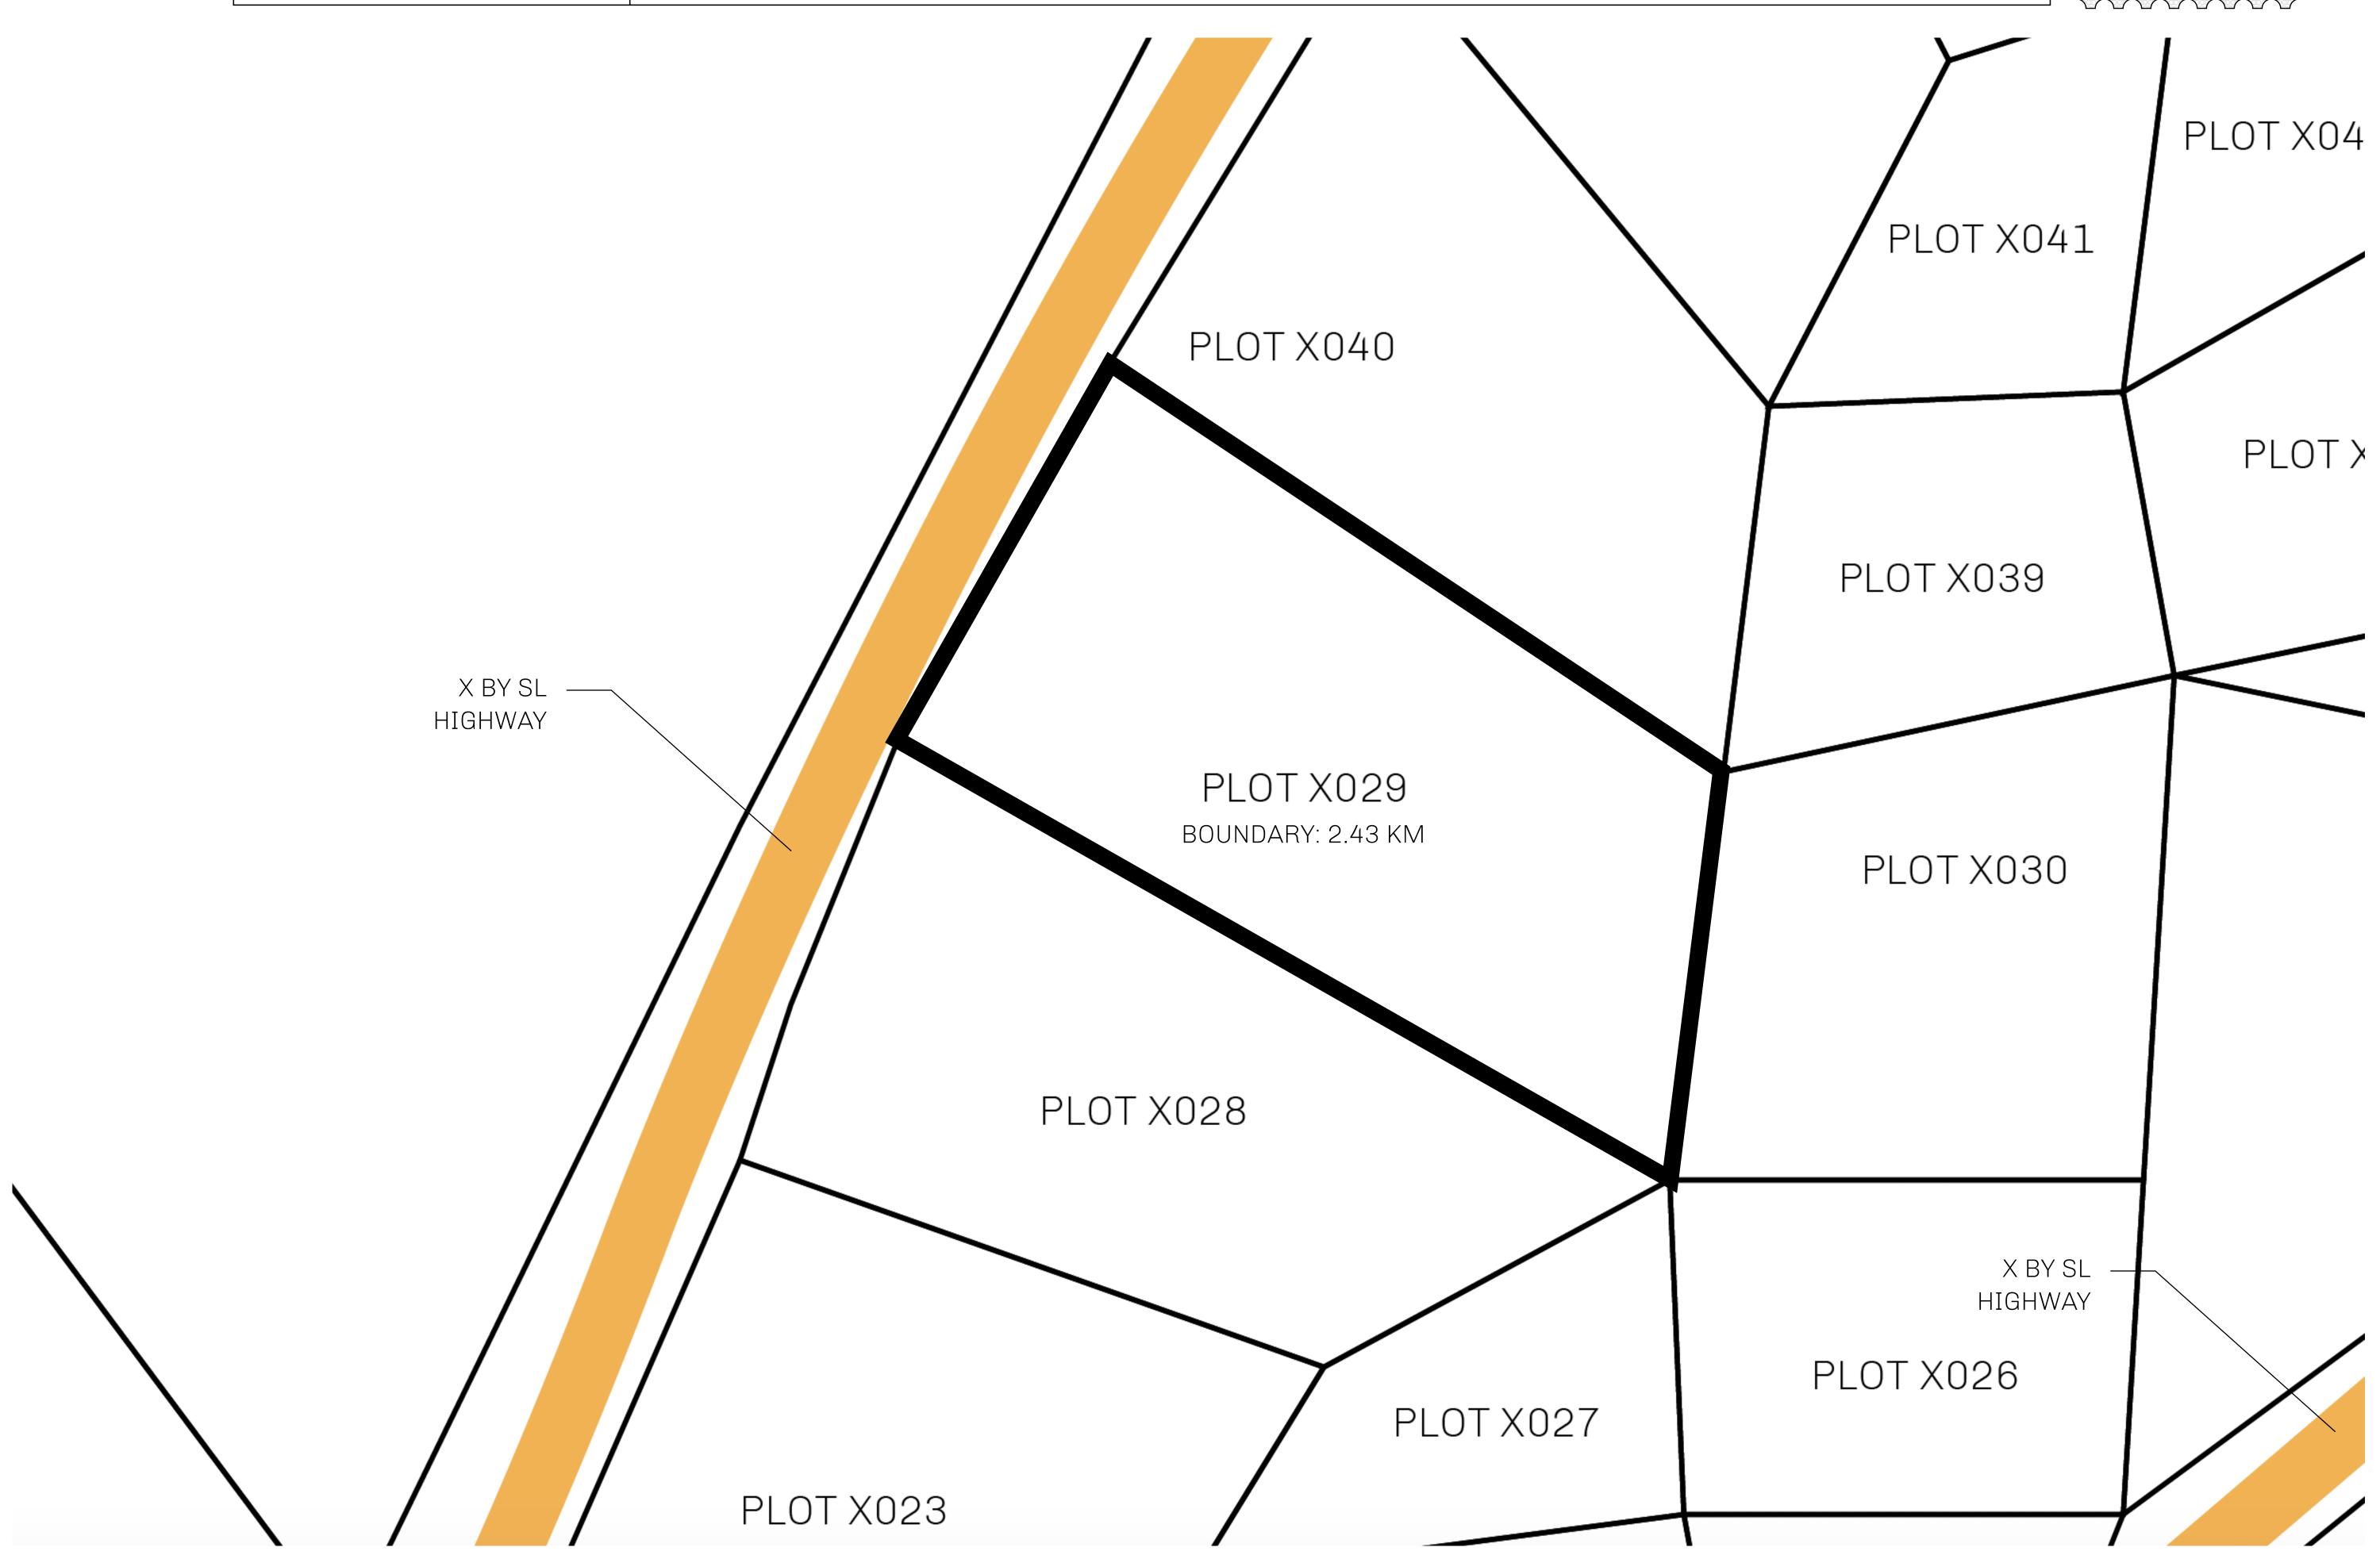

## H.M. LNFT Land Registry

X029-201121

TITLE NUMBER

ADMINISTRATIVE AREA

KINGDOM OF X BY SL

ISSUED 20 November 2021

SCALE **1/50000** 

Type W-XBYSL: Share of 0.5% of all X by SL winning bid values based on number of NFT Stories minted