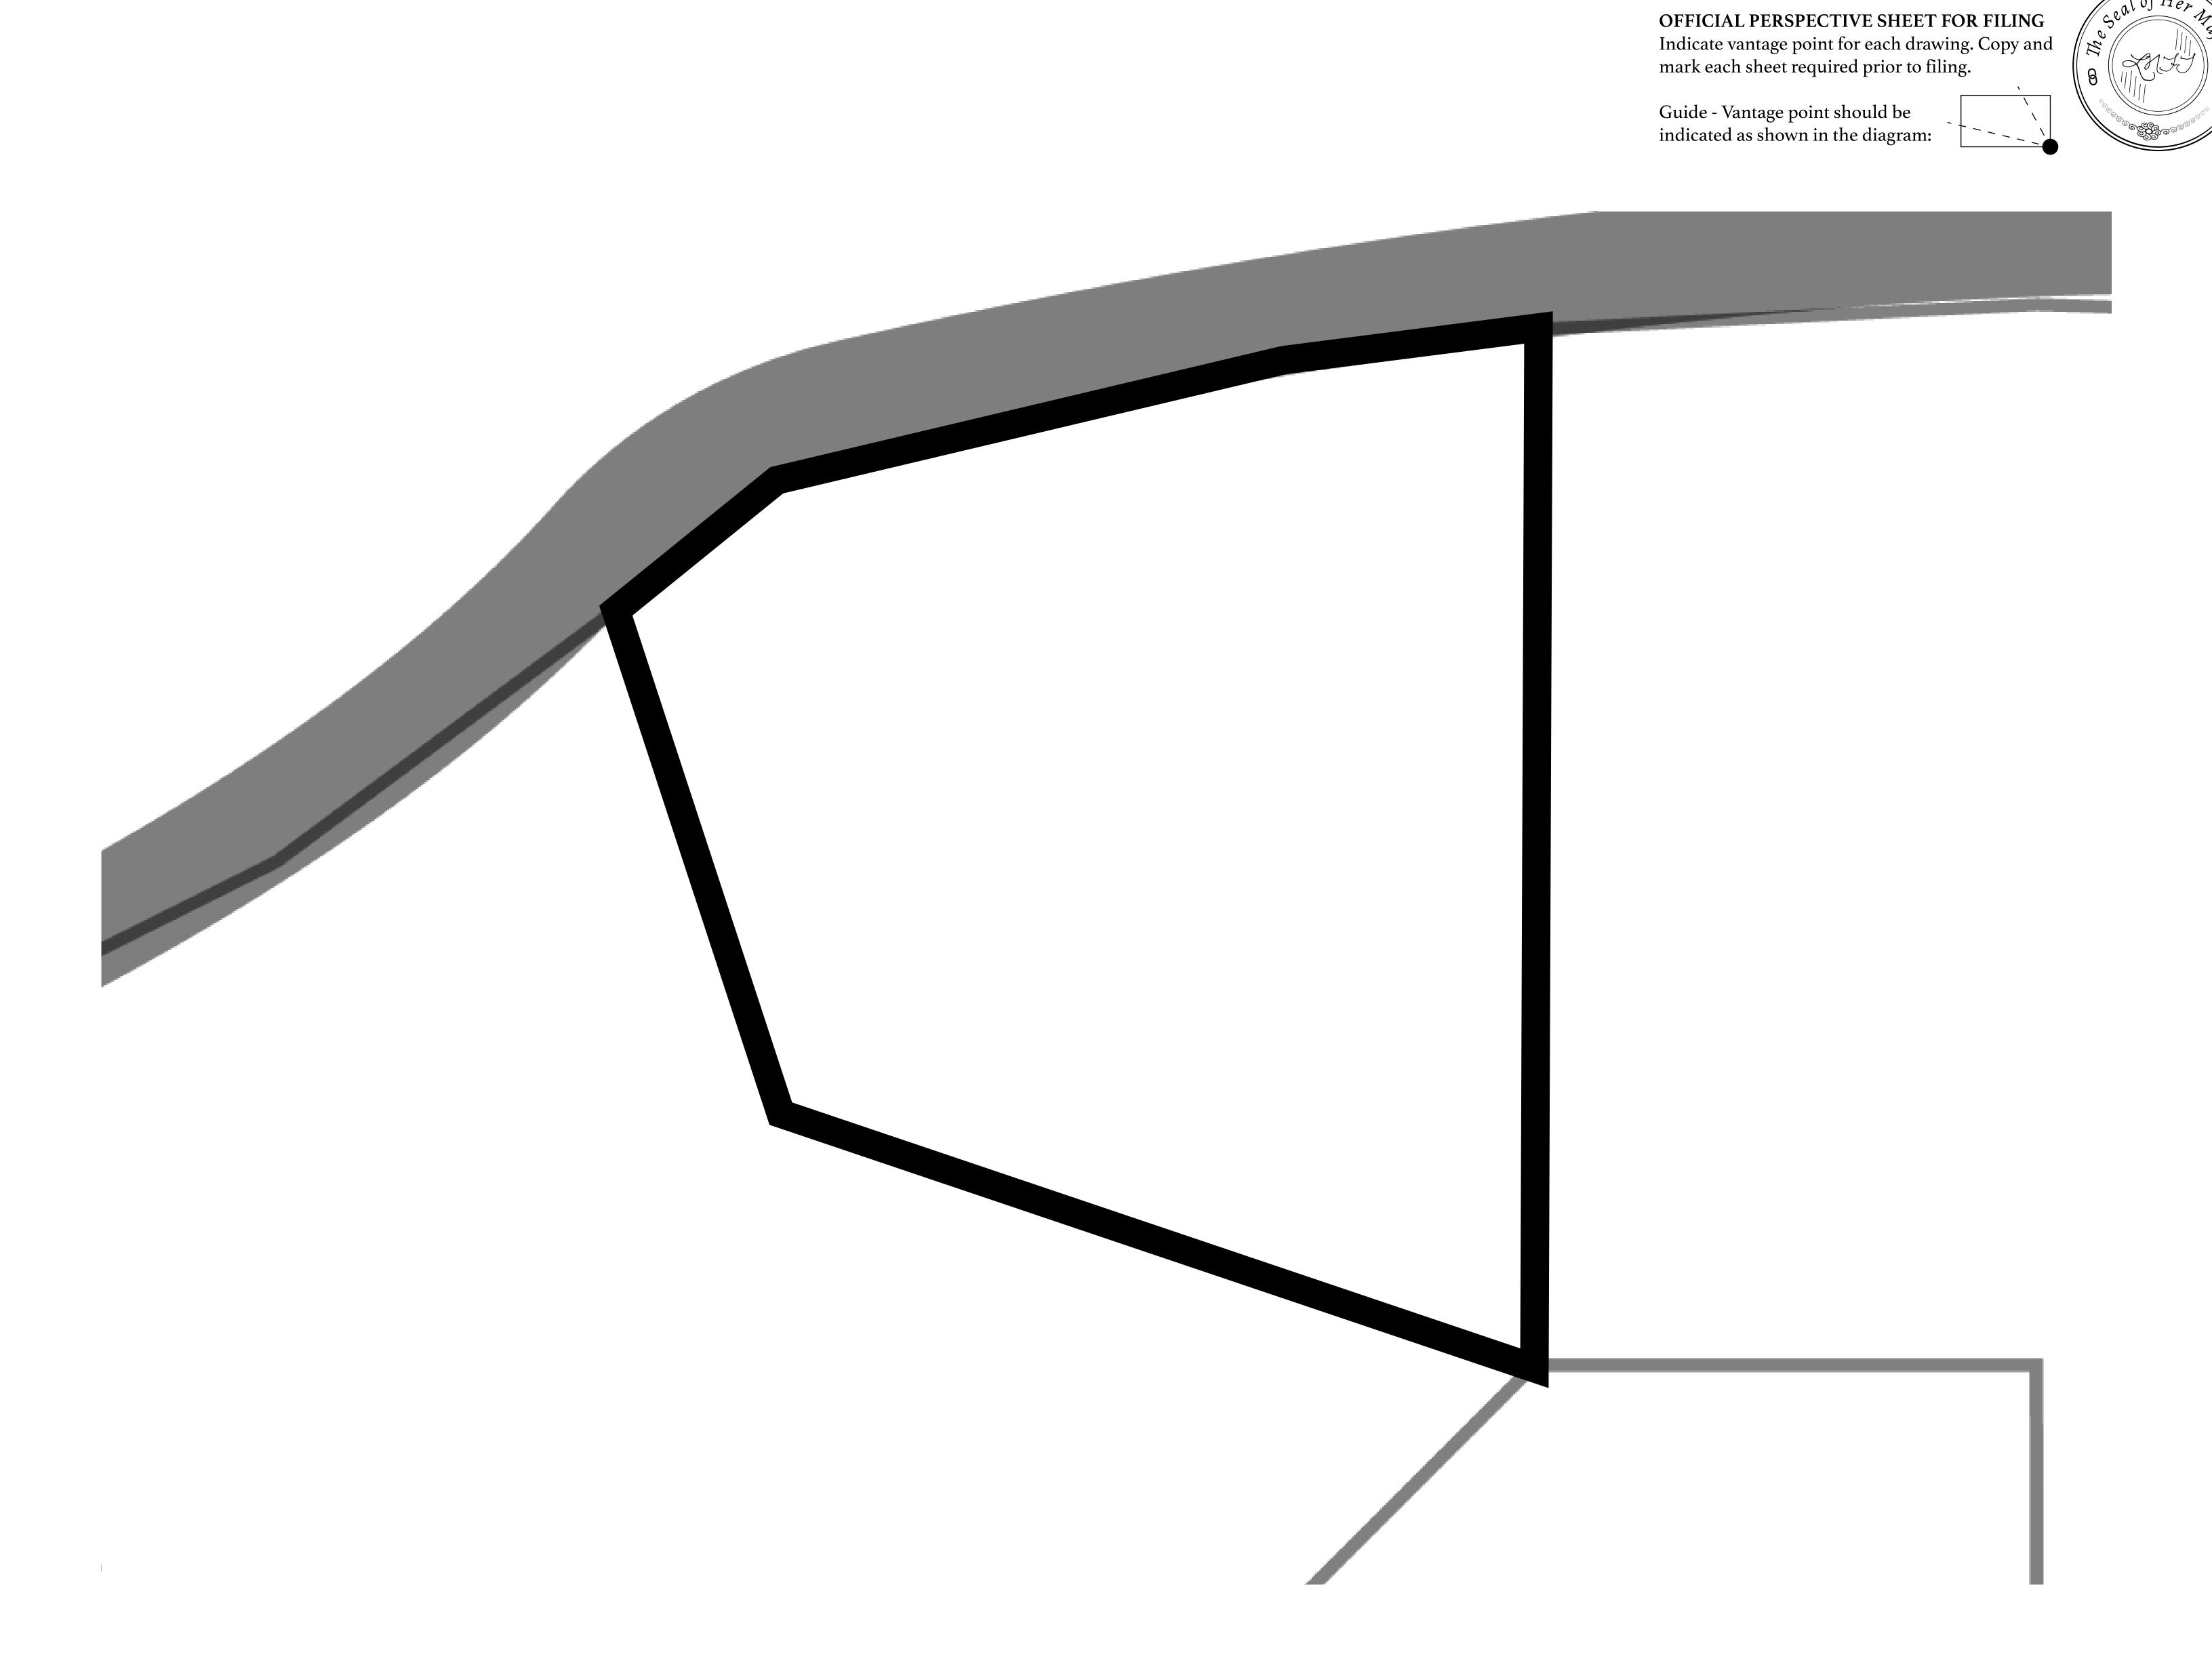

## GEOGRAPHY

COASTLINE
BORDERS
HIGHEST POINT
LOWEST POINT
PLOTS

SCALE

73.54 KM (45.70 MILES) OCEAN

MOUNT PLUTUS +2349 M THE DWARF'S MINE -215 M

490 1:50000

| H.M. LNFT Land Registry |                                                                                                                            | TITLE NUMBER            |     |               |
|-------------------------|----------------------------------------------------------------------------------------------------------------------------|-------------------------|-----|---------------|
|                         |                                                                                                                            | F430-201121             |     |               |
| ADMINISTRATIVE AREA     | ISLE OF FUND                                                                                                               | ISSUED 20 November 2021 | BJ. | SCALE 1/50000 |
| OWNER ENTITLEMENT       | Type W-IOF: Share of 0.1% of all BUN sales based on number of NFT Stories minted (rewarded in Credits); Mint 4 NFT Stories |                         |     |               |