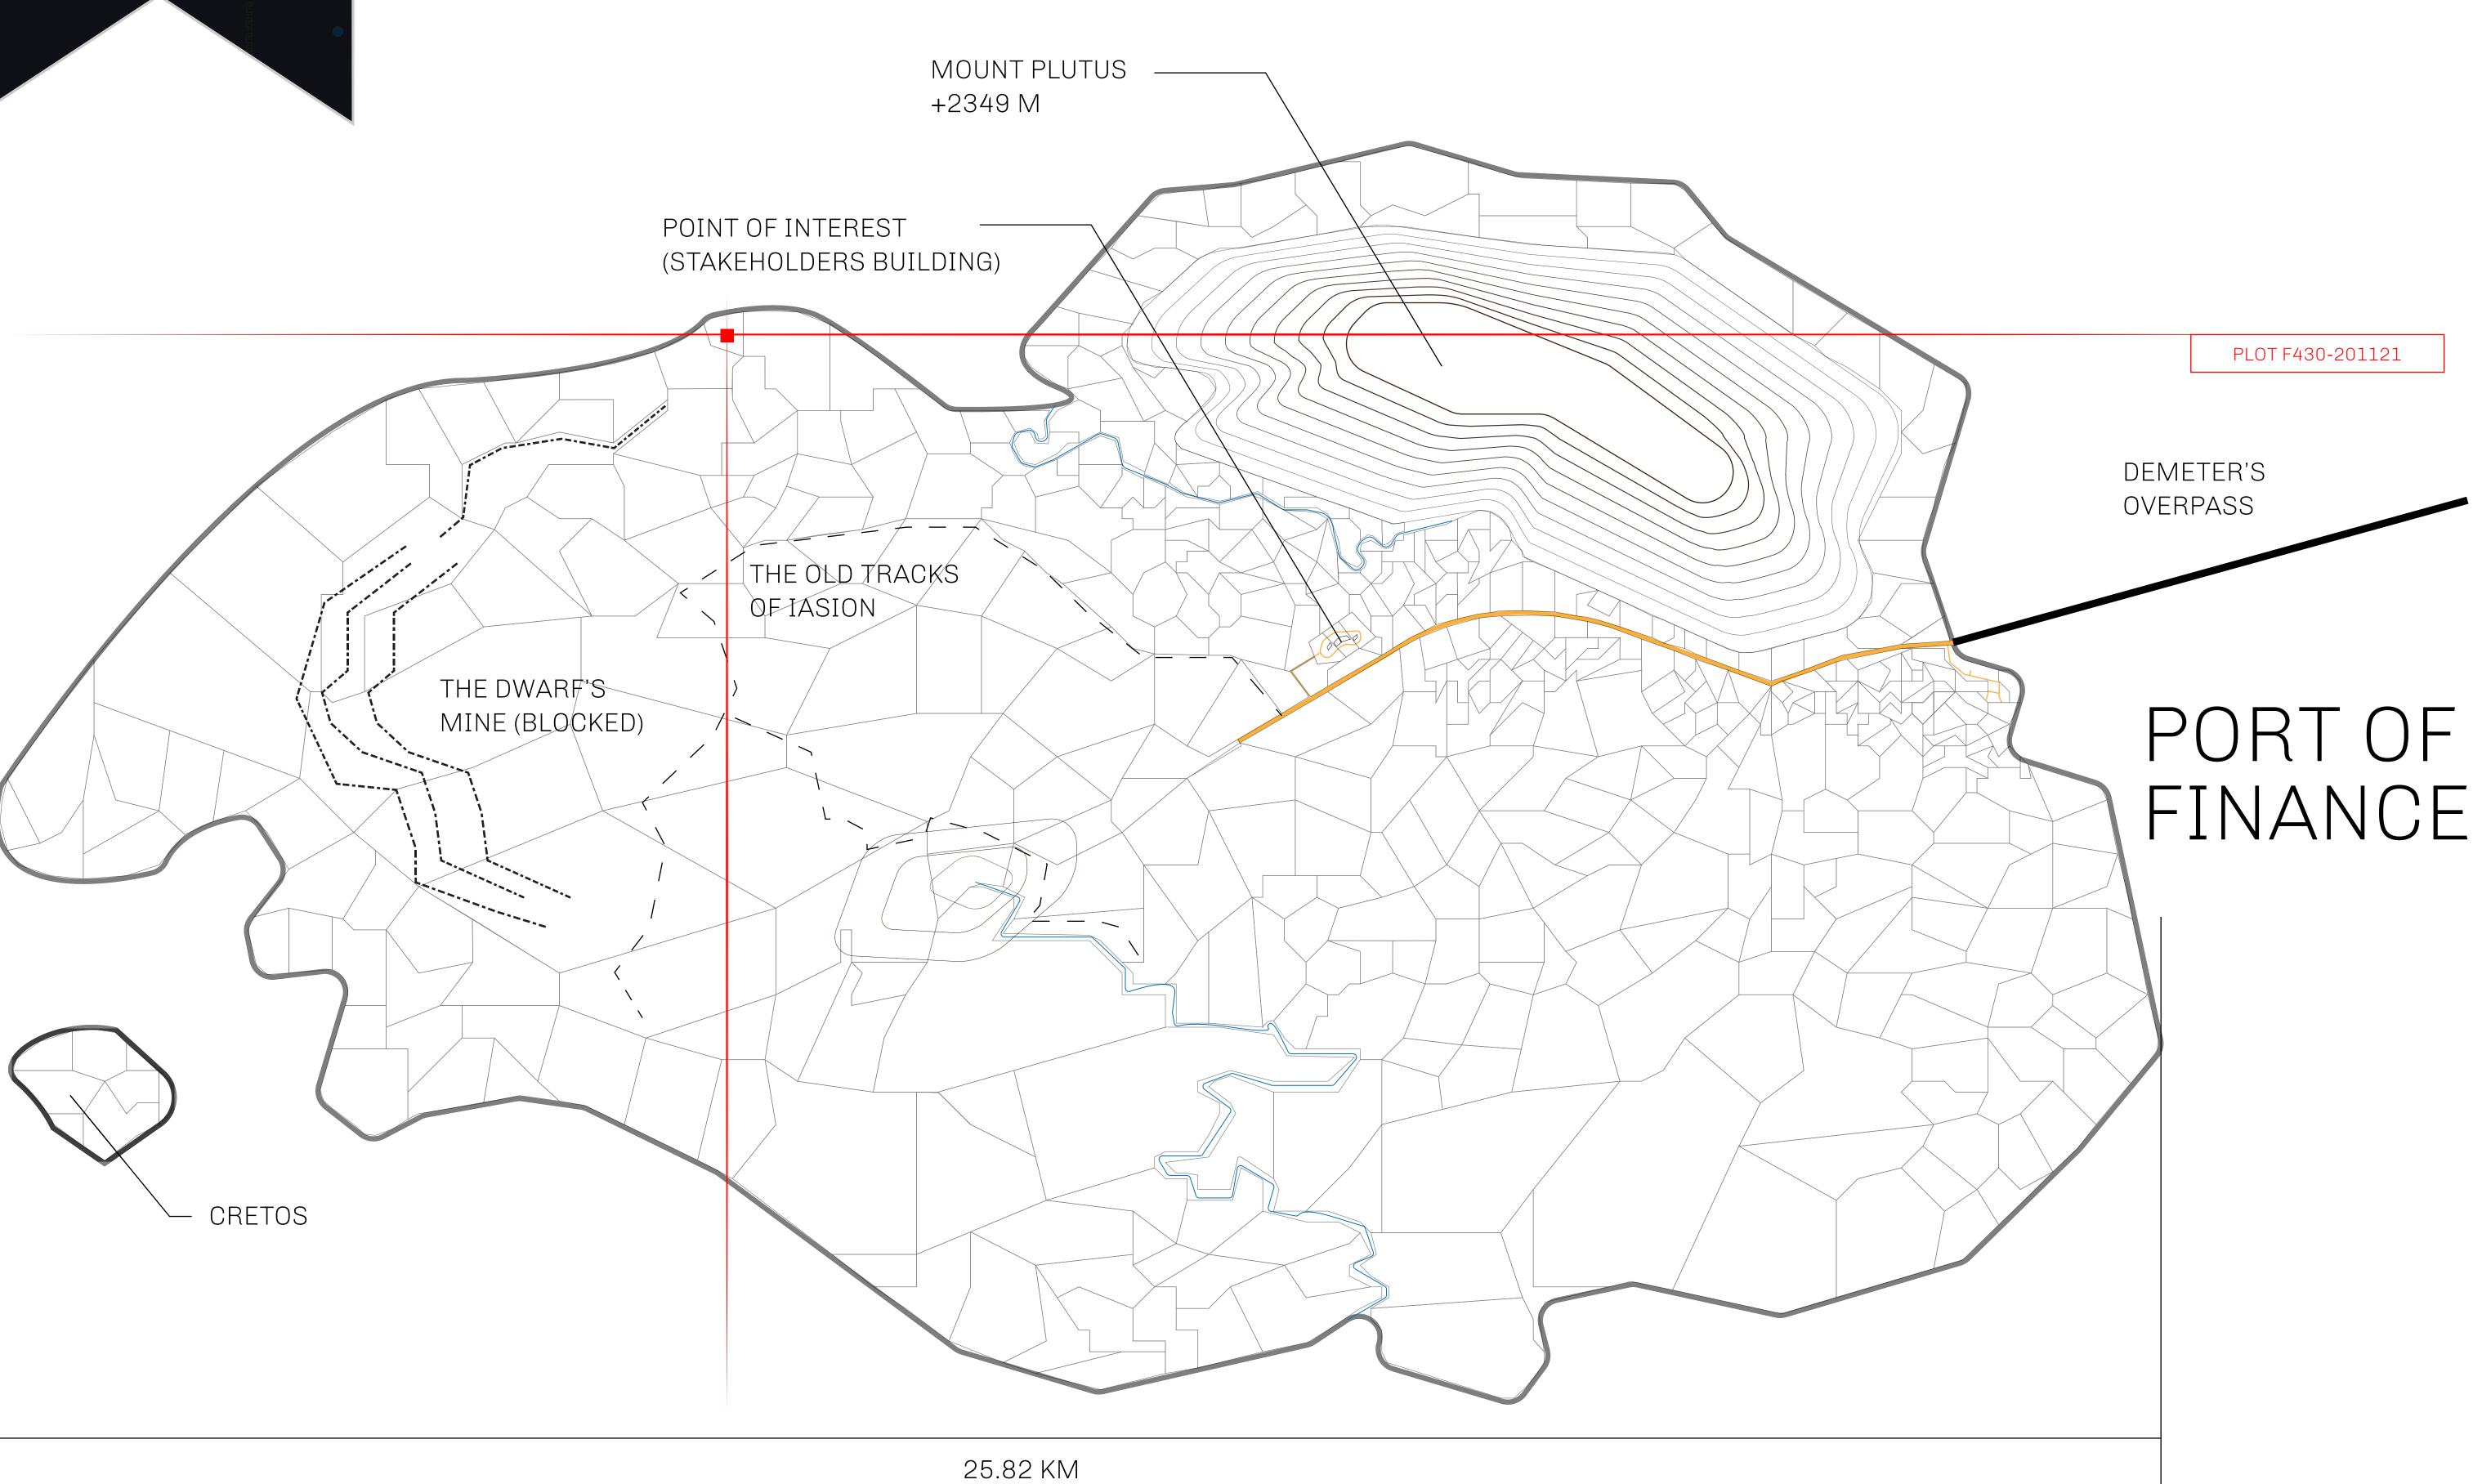

## GEOGRAPHY

COASTLINE
BORDERS
HIGHEST POINT
LOWEST POINT
PLOTS

SCALE

73.54 KM (45.70 MILES) OCEAN

MOUNT PLUTUS +2349 M THE DWARF'S MINE -215 M

490 1:50000

| H.M. LNFT Land Registry |                                                                                                                            | TITLE NUMBER            |     |               |
|-------------------------|----------------------------------------------------------------------------------------------------------------------------|-------------------------|-----|---------------|
|                         |                                                                                                                            | F430-201121             |     |               |
| ADMINISTRATIVE AREA     | ISLE OF FUND                                                                                                               | ISSUED 20 November 2021 | BJ. | SCALE 1/50000 |
| OWNER ENTITLEMENT       | Type W-IOF: Share of 0.1% of all BUN sales based on number of NFT Stories minted (rewarded in Credits); Mint 4 NFT Stories |                         |     |               |