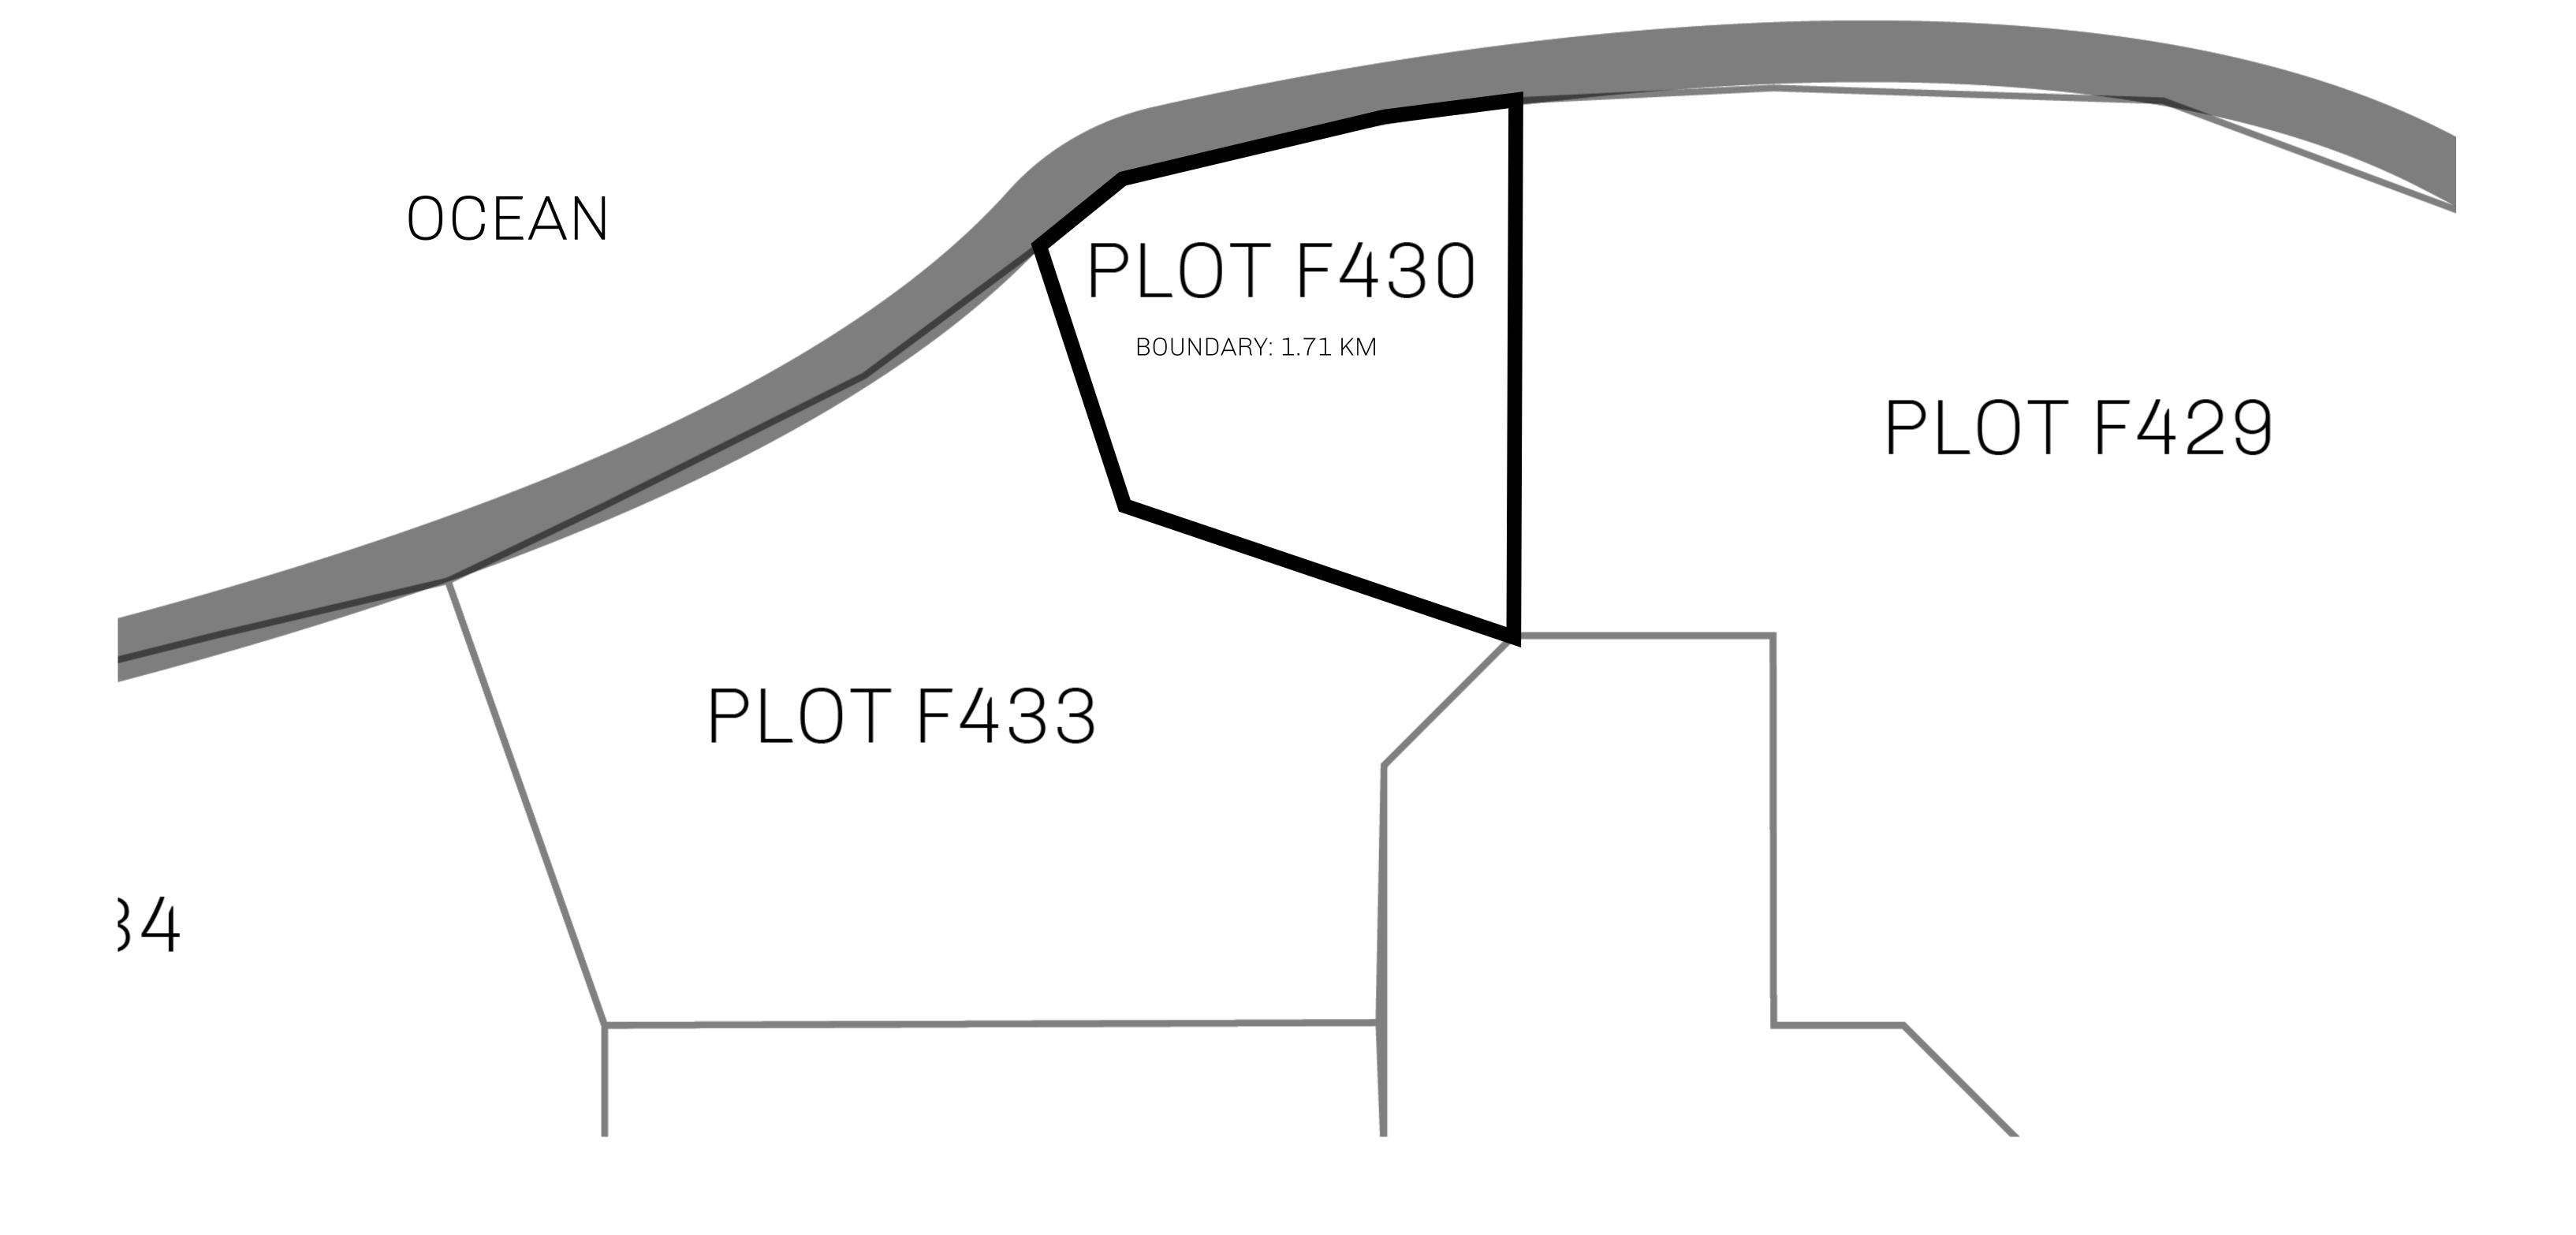

## GEOGRAPHY

COASTLINE
BORDERS
HIGHEST POINT
LOWEST POINT
PLOTS

SCALE

73.54 KM (45.70 MILES) OCEAN

MOUNT PLUTUS +2349 M THE DWARF'S MINE -215 M

490 1:50000

| H.M. LNFT Land Registry |                                                                                                                            | TITLE NUMBER            |     |               |
|-------------------------|----------------------------------------------------------------------------------------------------------------------------|-------------------------|-----|---------------|
|                         |                                                                                                                            | F430-201121             |     |               |
| ADMINISTRATIVE AREA     | ISLE OF FUND                                                                                                               | ISSUED 20 November 2021 | BJ. | SCALE 1/50000 |
| OWNER ENTITLEMENT       | Type W-IOF: Share of 0.1% of all BUN sales based on number of NFT Stories minted (rewarded in Credits); Mint 4 NFT Stories |                         |     |               |