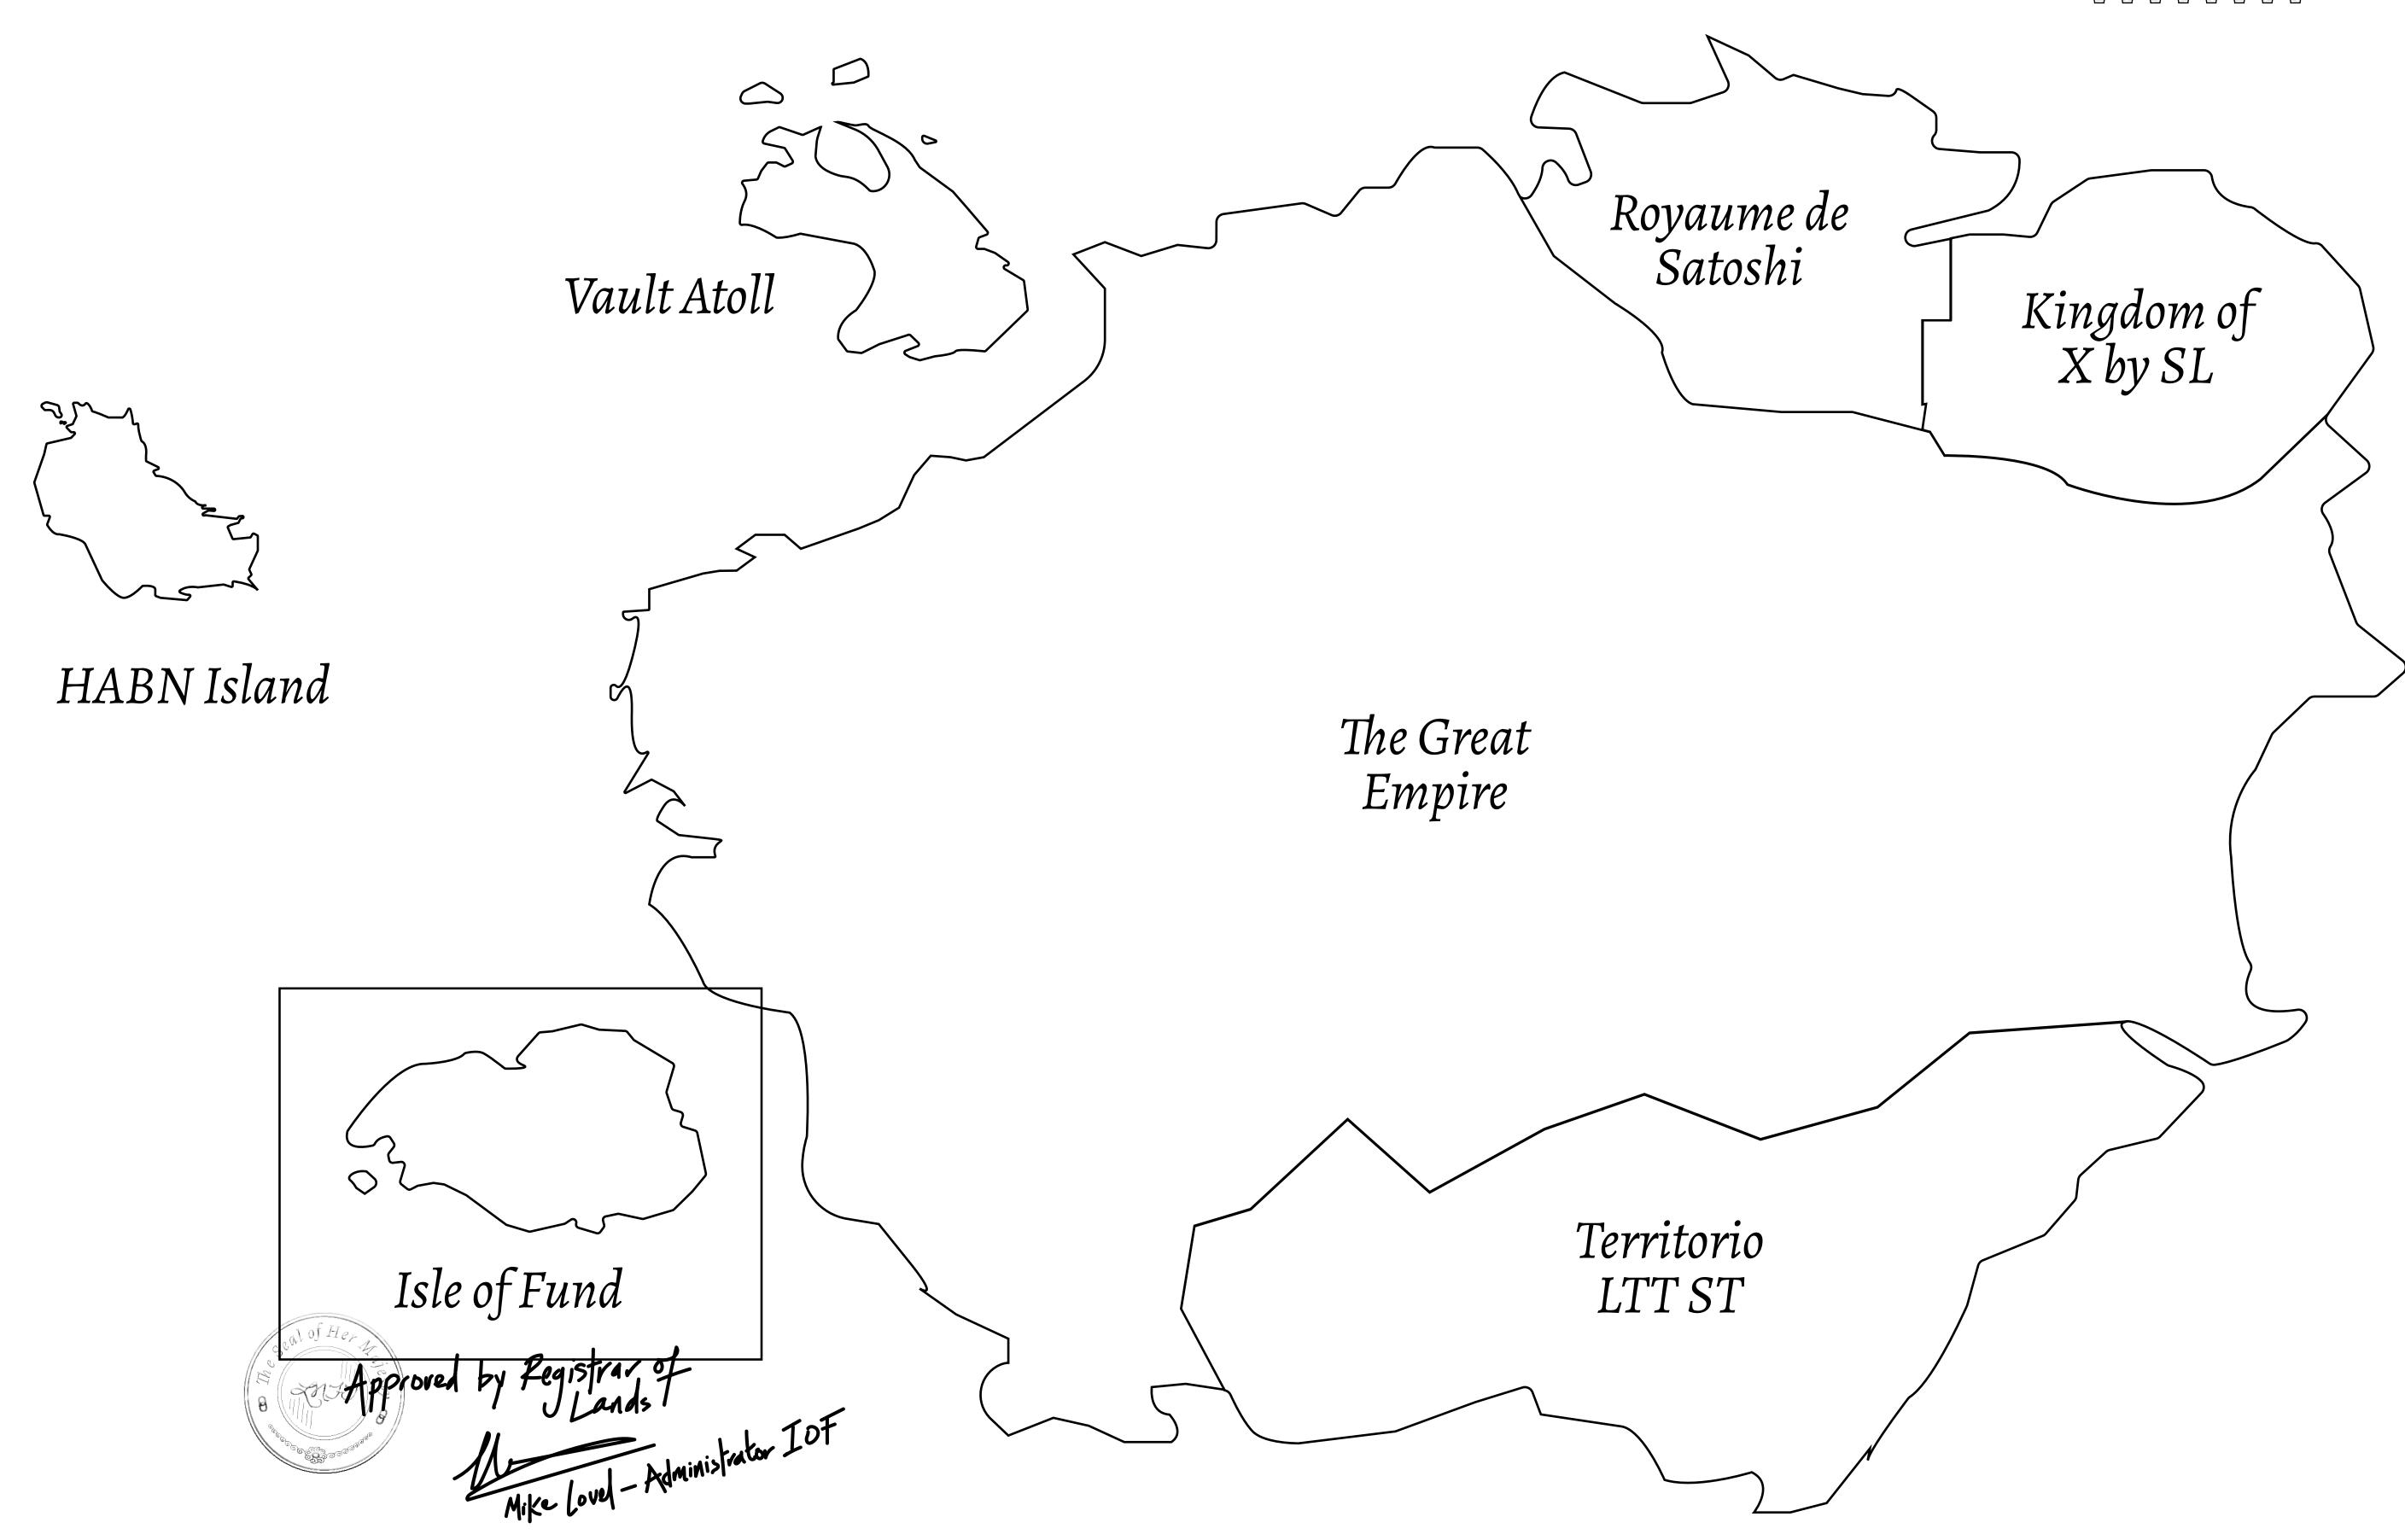

## GEOGRAPHY

COASTLINE
BORDERS
HIGHEST POINT
LOWEST POINT
PLOTS

SCALE

73.54 KM (45.70 MILES) OCEAN

MOUNT PLUTUS +2349 M THE DWARF'S MINE -215 M

490 1:50000

| H.M. LNFT Land Registry |                                                                                                                            | TITLE NUMBER            |     |               |
|-------------------------|----------------------------------------------------------------------------------------------------------------------------|-------------------------|-----|---------------|
|                         |                                                                                                                            | F430-201121             |     |               |
| ADMINISTRATIVE AREA     | ISLE OF FUND                                                                                                               | ISSUED 20 November 2021 | BJ. | SCALE 1/50000 |
| OWNER ENTITLEMENT       | Type W-IOF: Share of 0.1% of all BUN sales based on number of NFT Stories minted (rewarded in Credits); Mint 4 NFT Stories |                         |     |               |