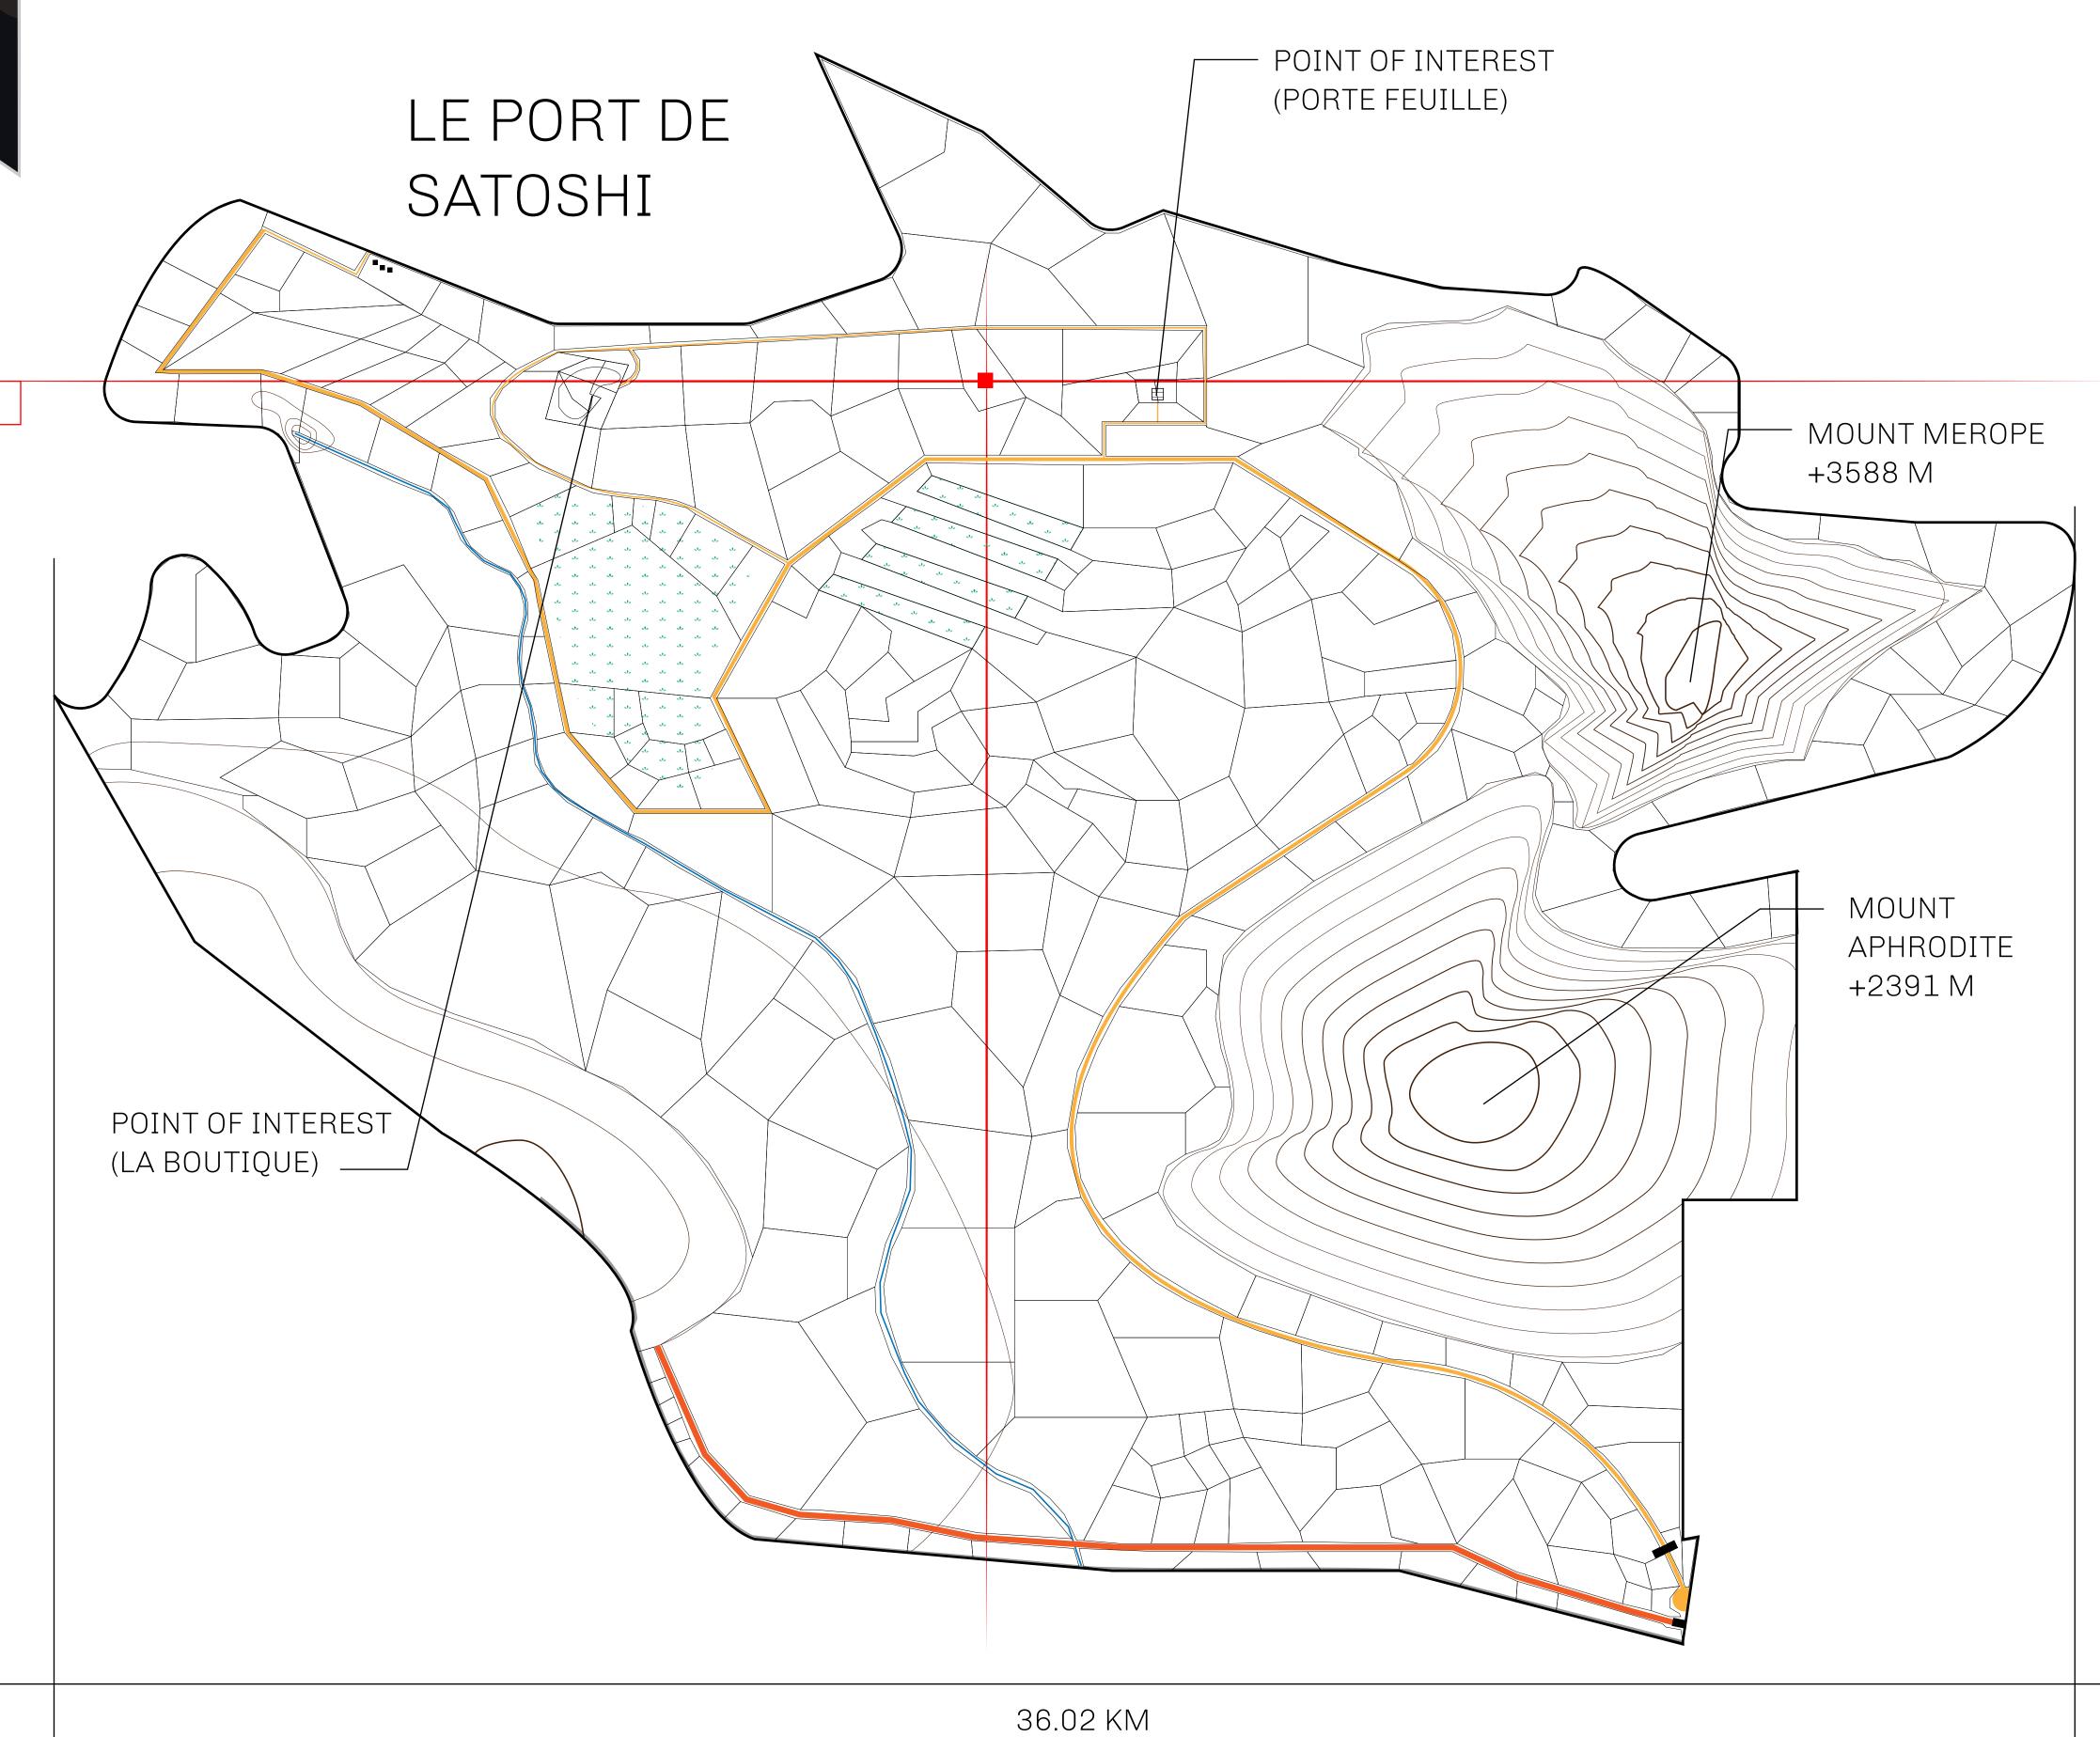

## LES SULTANS

A place of stunning beauty, Le Royaume is known for its exquisite shopping, parks, and grand boulevards. Satoshi's Lounge (the area of La Boutique and Porte Feuille) offers limited-edition and unique items only available for sale in LTT. Land, all sorts of embellishments, and widgets are sold exclusively here. All items are offered first on auction for 24 hours (with a reserve price), and if the reserve is not met, they are listed in a buy-it-now format (reserve price, plus 10%).

## GEOGRAPHY

COASTLINE 131 KM (81.40 MILES)

BORDERS OCEAN, THE GREAT EMPIRE, X BY SL

HIGHEST POINT MOUNT MEROPE +3588 M
LOWEST POINT THE PORT OF SATOSHI 0 M

PLOTS 331 SCALE 1:50000