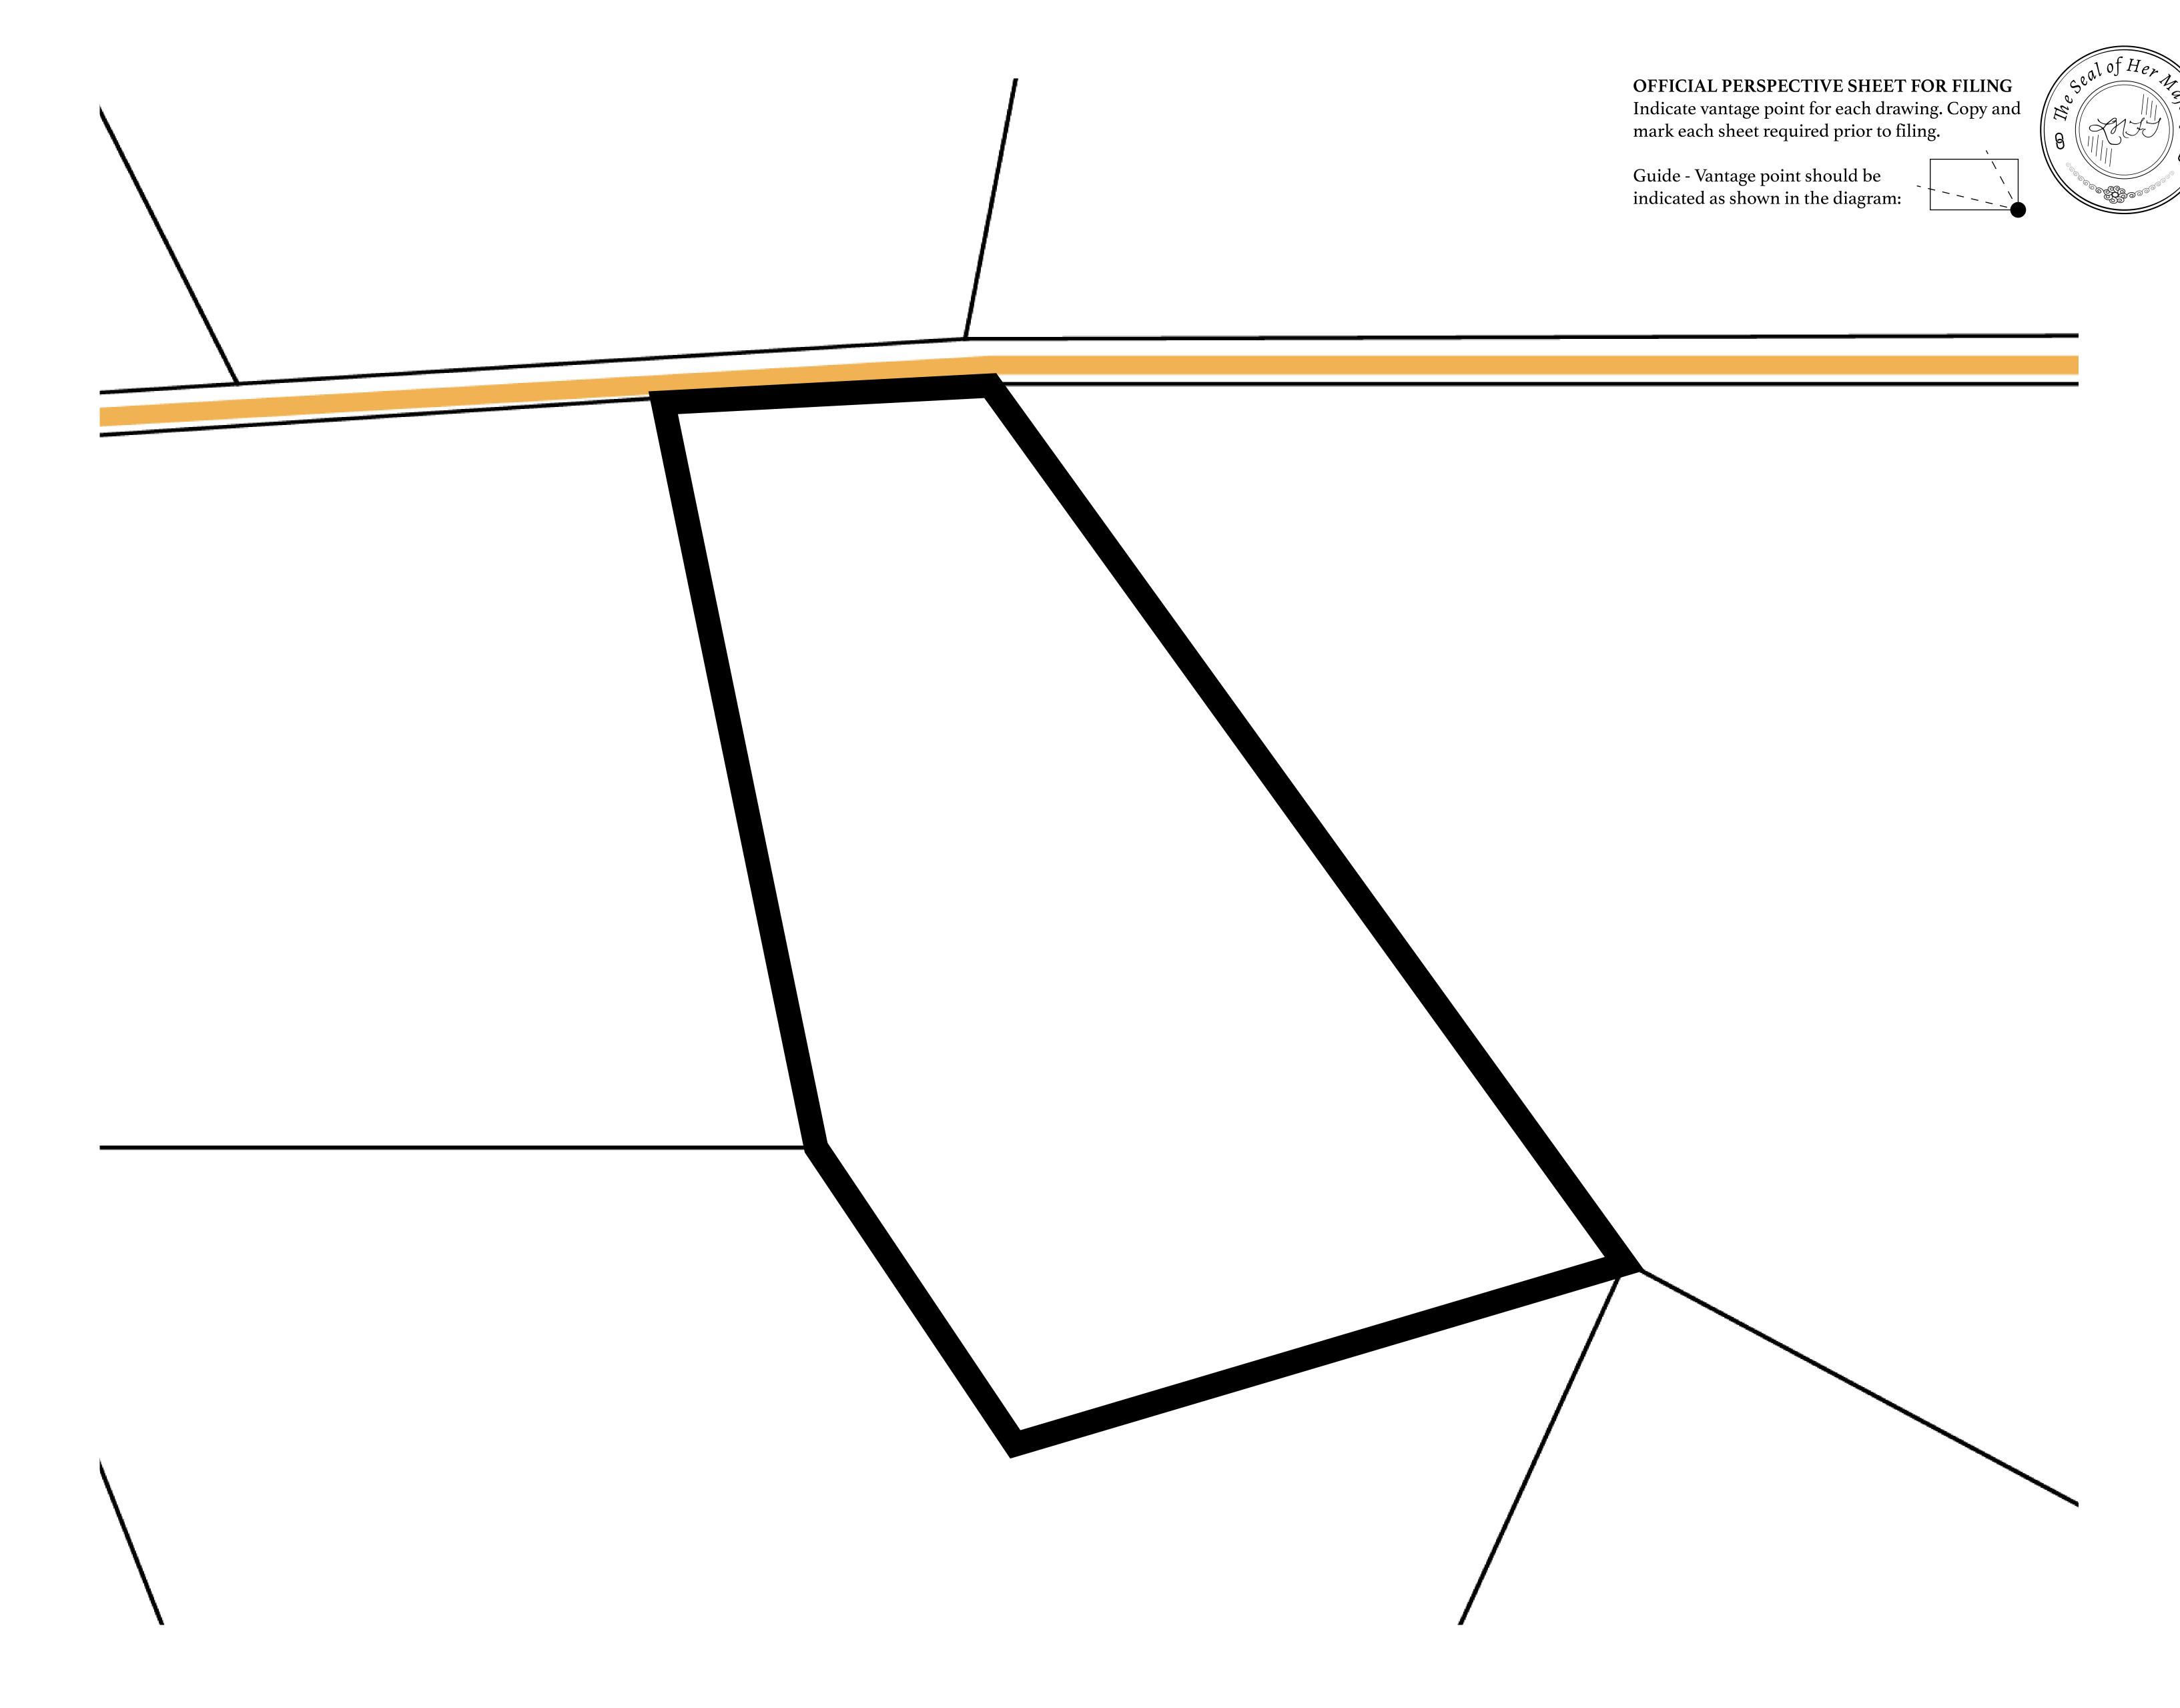

## GEOGRAPHY

COASTLINE 131 KM (81.40 MILES)

BORDERS OCEAN, THE GREAT EMPIRE, X BY SL

HIGHEST POINT MOUNT MEROPE +3588 M
LOWEST POINT THE PORT OF SATOSHI 0 M

PLOTS 331 SCALE 1:50000

## H.M. LNFT Land Registry

S025-201121

TITLE NUMBER

ADMINISTRATIVE AREA

ROYAUME DE SATOSHI

ISSUED 20 November 2021

SCALE **1/50000** 

OWNER ENTITLEMENT