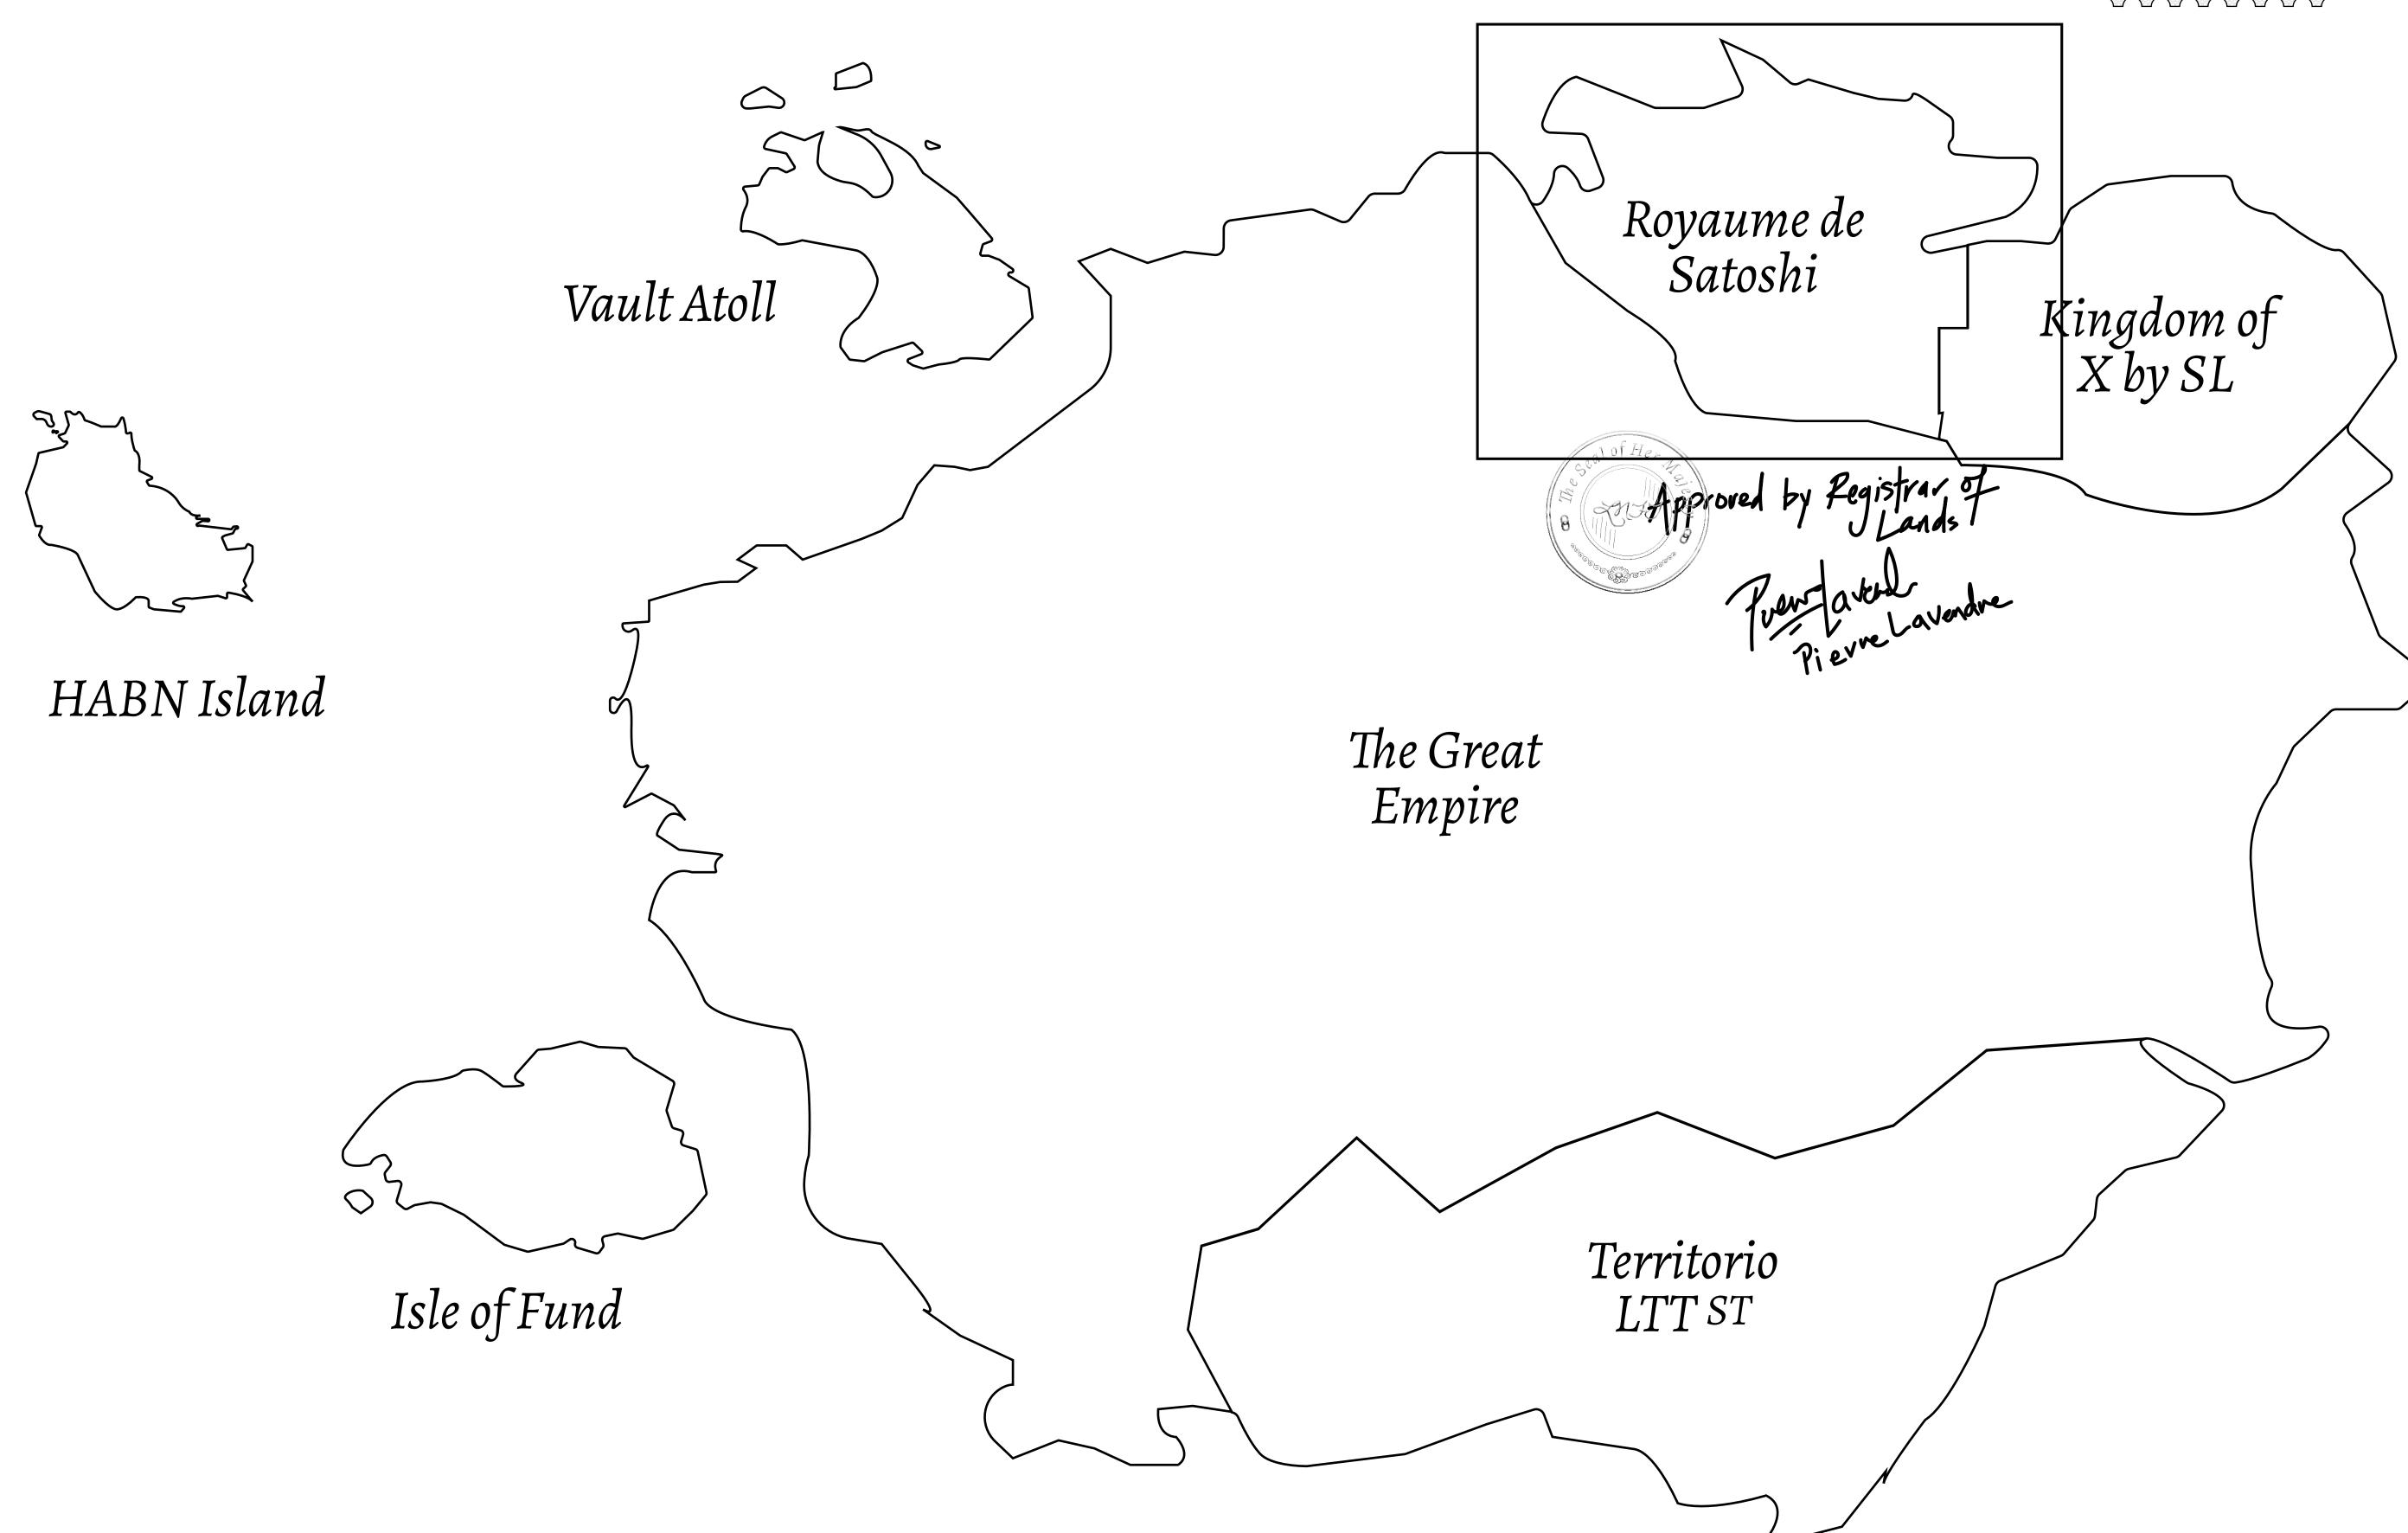

## GEOGRAPHY

COASTLINE 131 KM (81.40 MILES)

BORDERS OCEAN, THE GREAT EMPIRE, X BY SL

HIGHEST POINT MOUNT MEROPE +3588 M
LOWEST POINT THE PORT OF SATOSHI 0 M

PLOTS 331 SCALE 1:50000

## H.M. LNFT Land Registry

S025-201121

TITLE NUMBER

ADMINISTRATIVE AREA

ROYAUME DE SATOSHI

ISSUED 20 November 2021

SCALE **1/50000** 

OWNER ENTITLEMENT