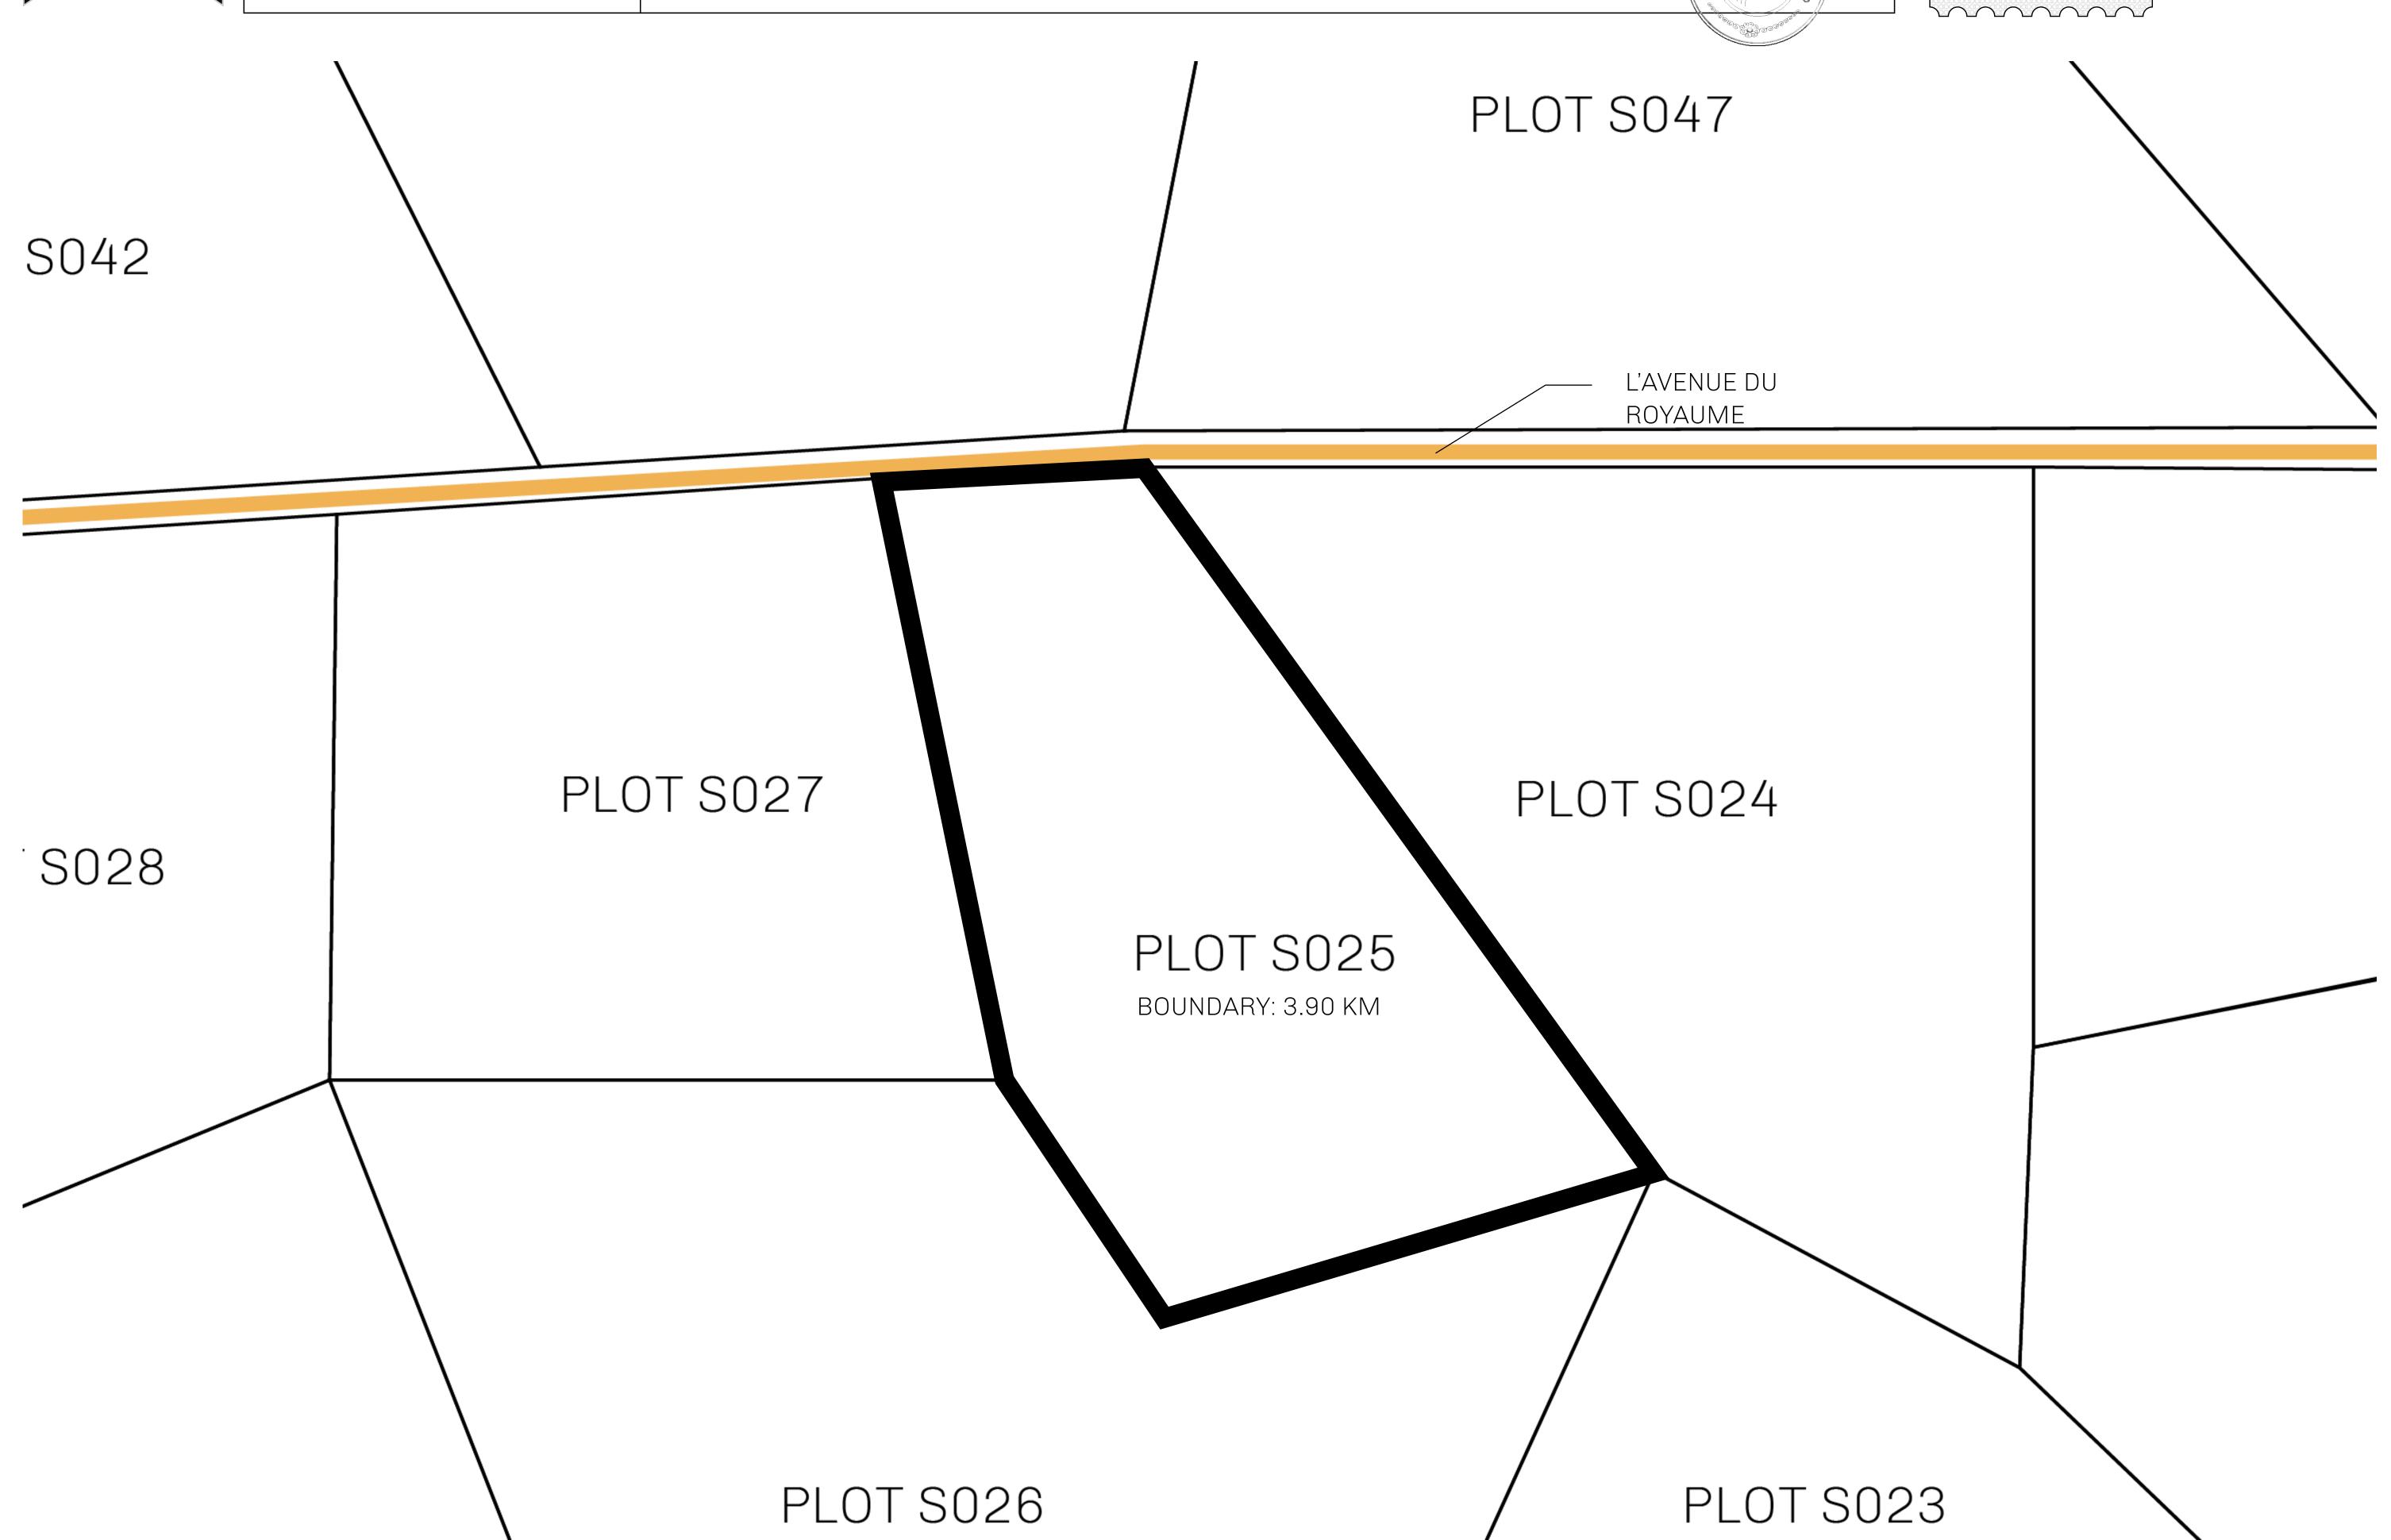

## LOOT NFT WORLD

PLOT S025-201121

## H.M. LNFT Land Registry

S025-201121

TITLE NUMBER

ADMINISTRATIVE AREA

ROYAUME DE SATOSHI

ISSUED 20 November 2021

SCALE **1/50000** 

OWNER ENTITLEMENT