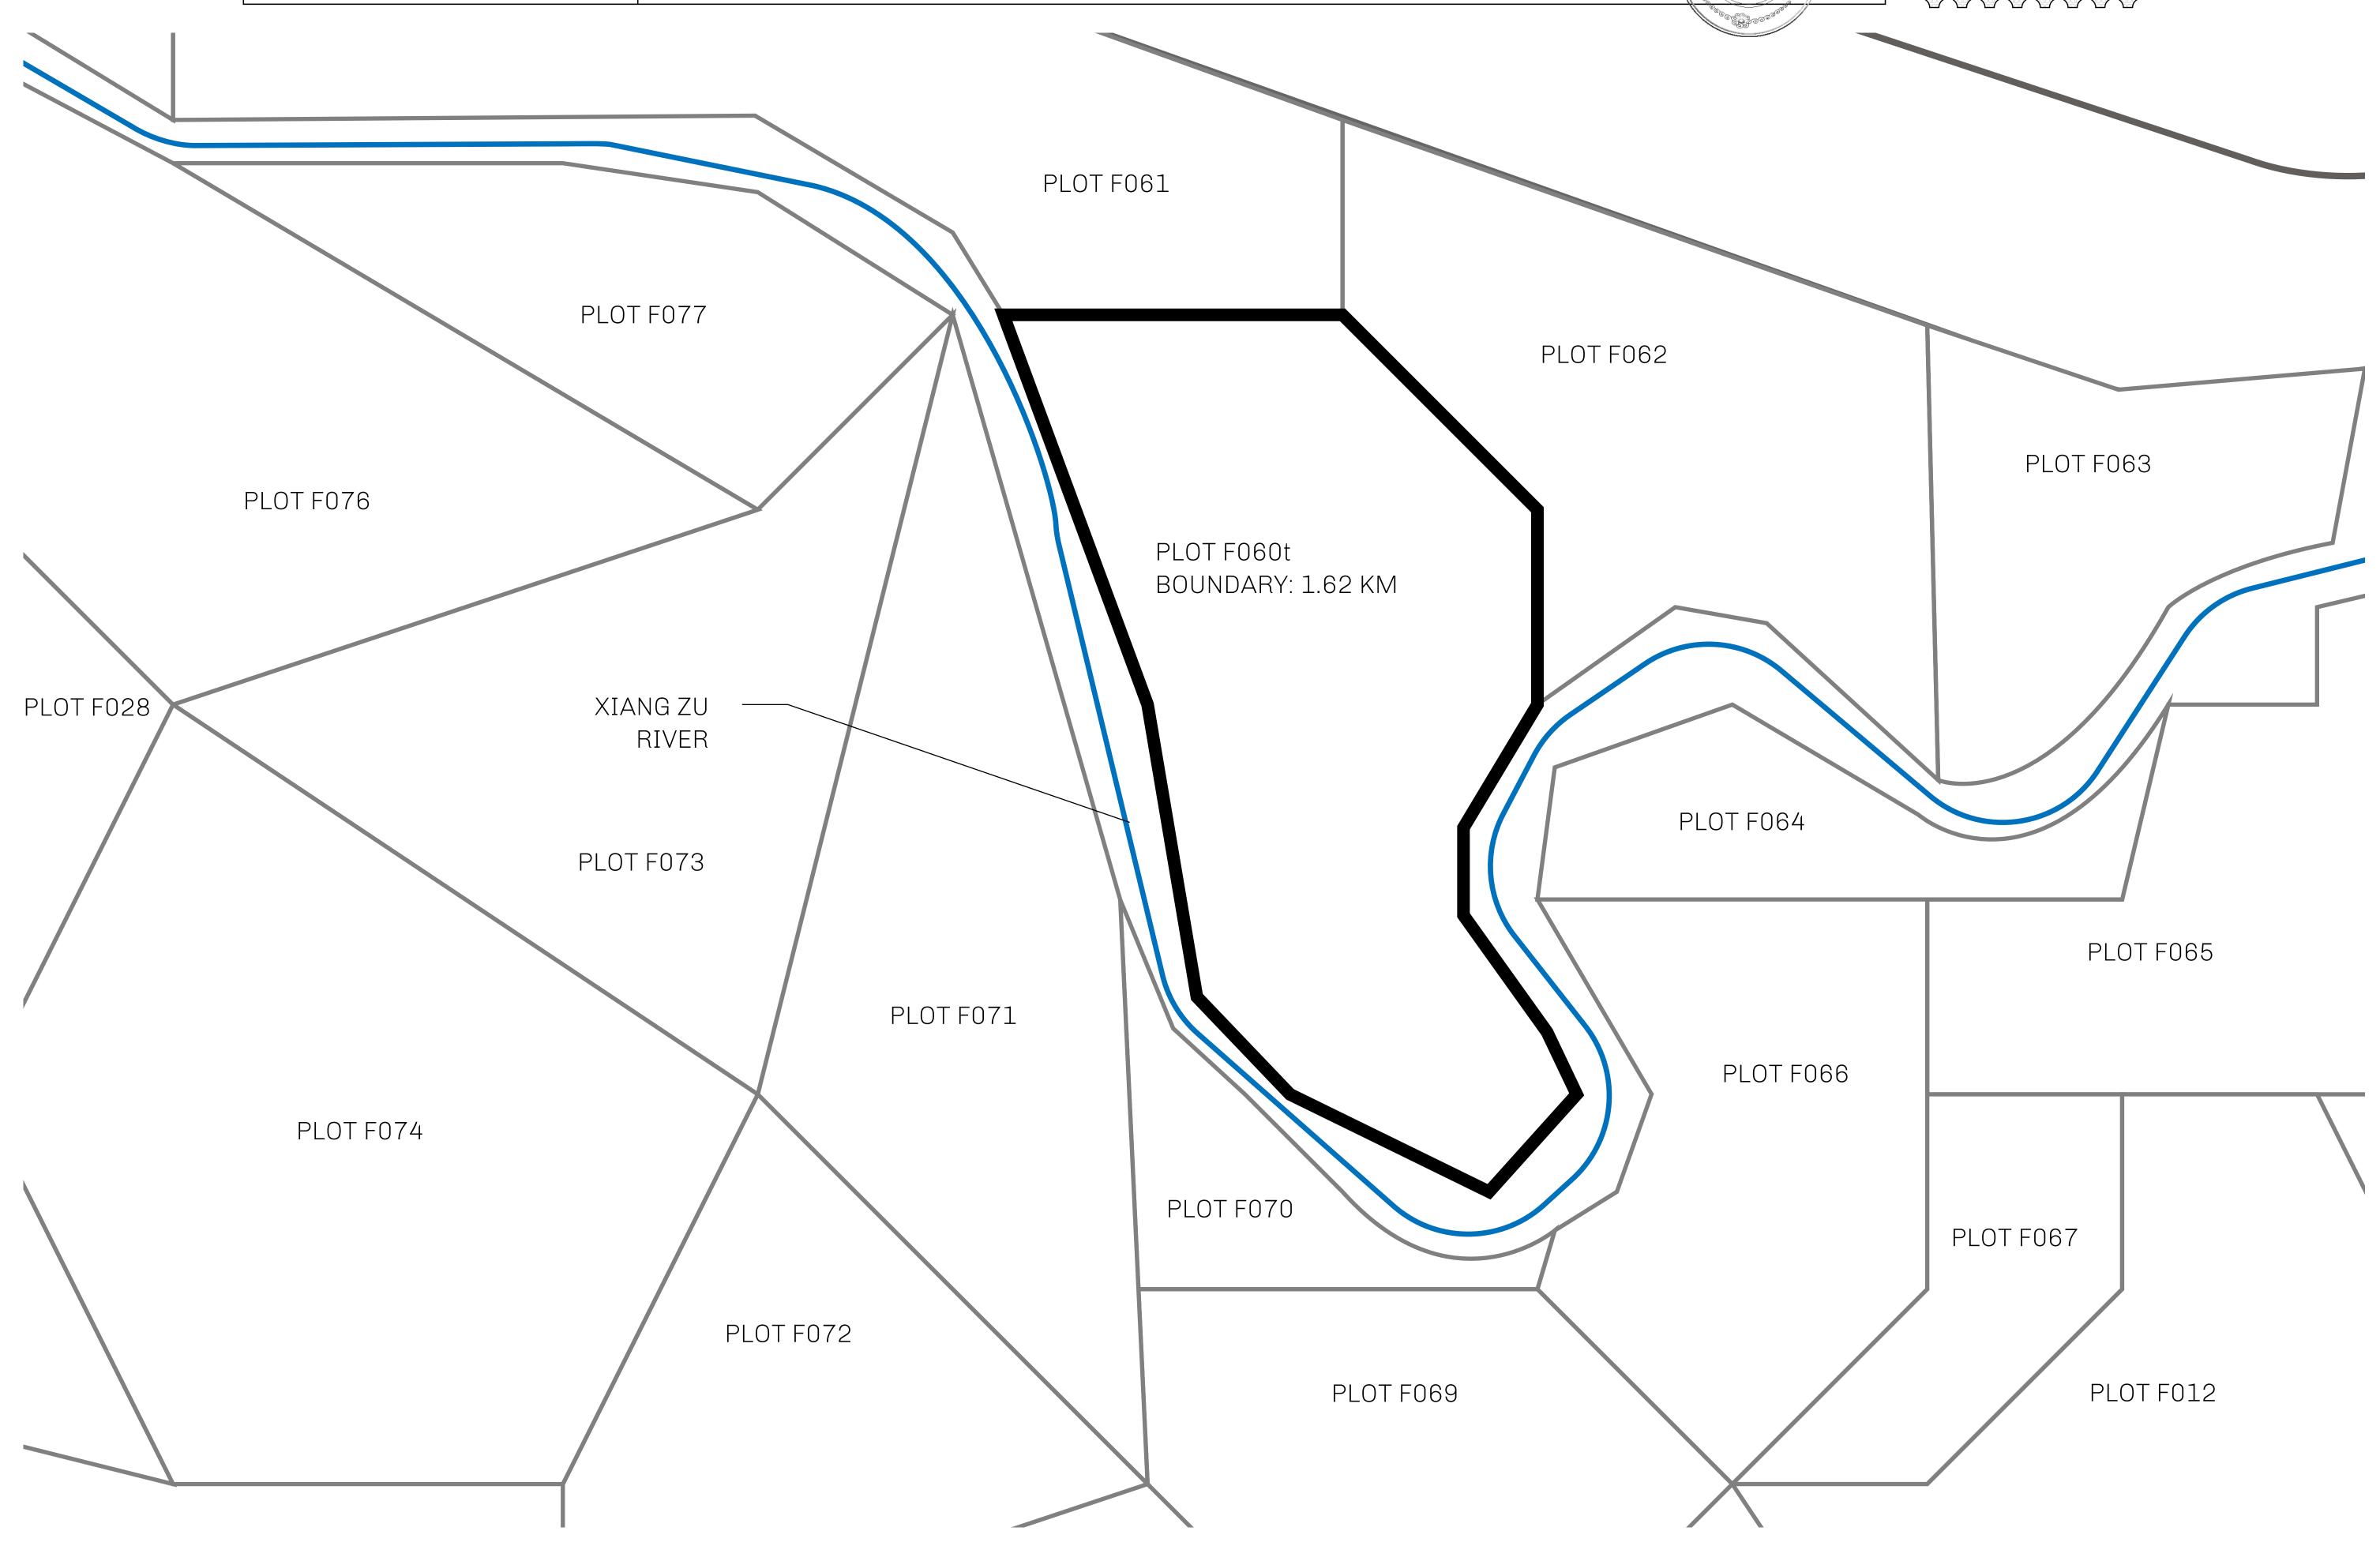

## H.M. LNFT Land Registry F060-130921 ADMINISTRATIVE AREA ISLE OF FUND ISSUED 13 September 2021 Jal. SCALE 1/50000

A LOOT VERSE

DESTINATION

OF HOMEOMETRICAL DESTINATION

OF HOMEOM

OWNER ENTITLEMENT

Type W-IOF: Share of 0.1% of all BUN sales based on number of NFT Stories minted (rewarded in Credits); Mint 4 NFT Stories