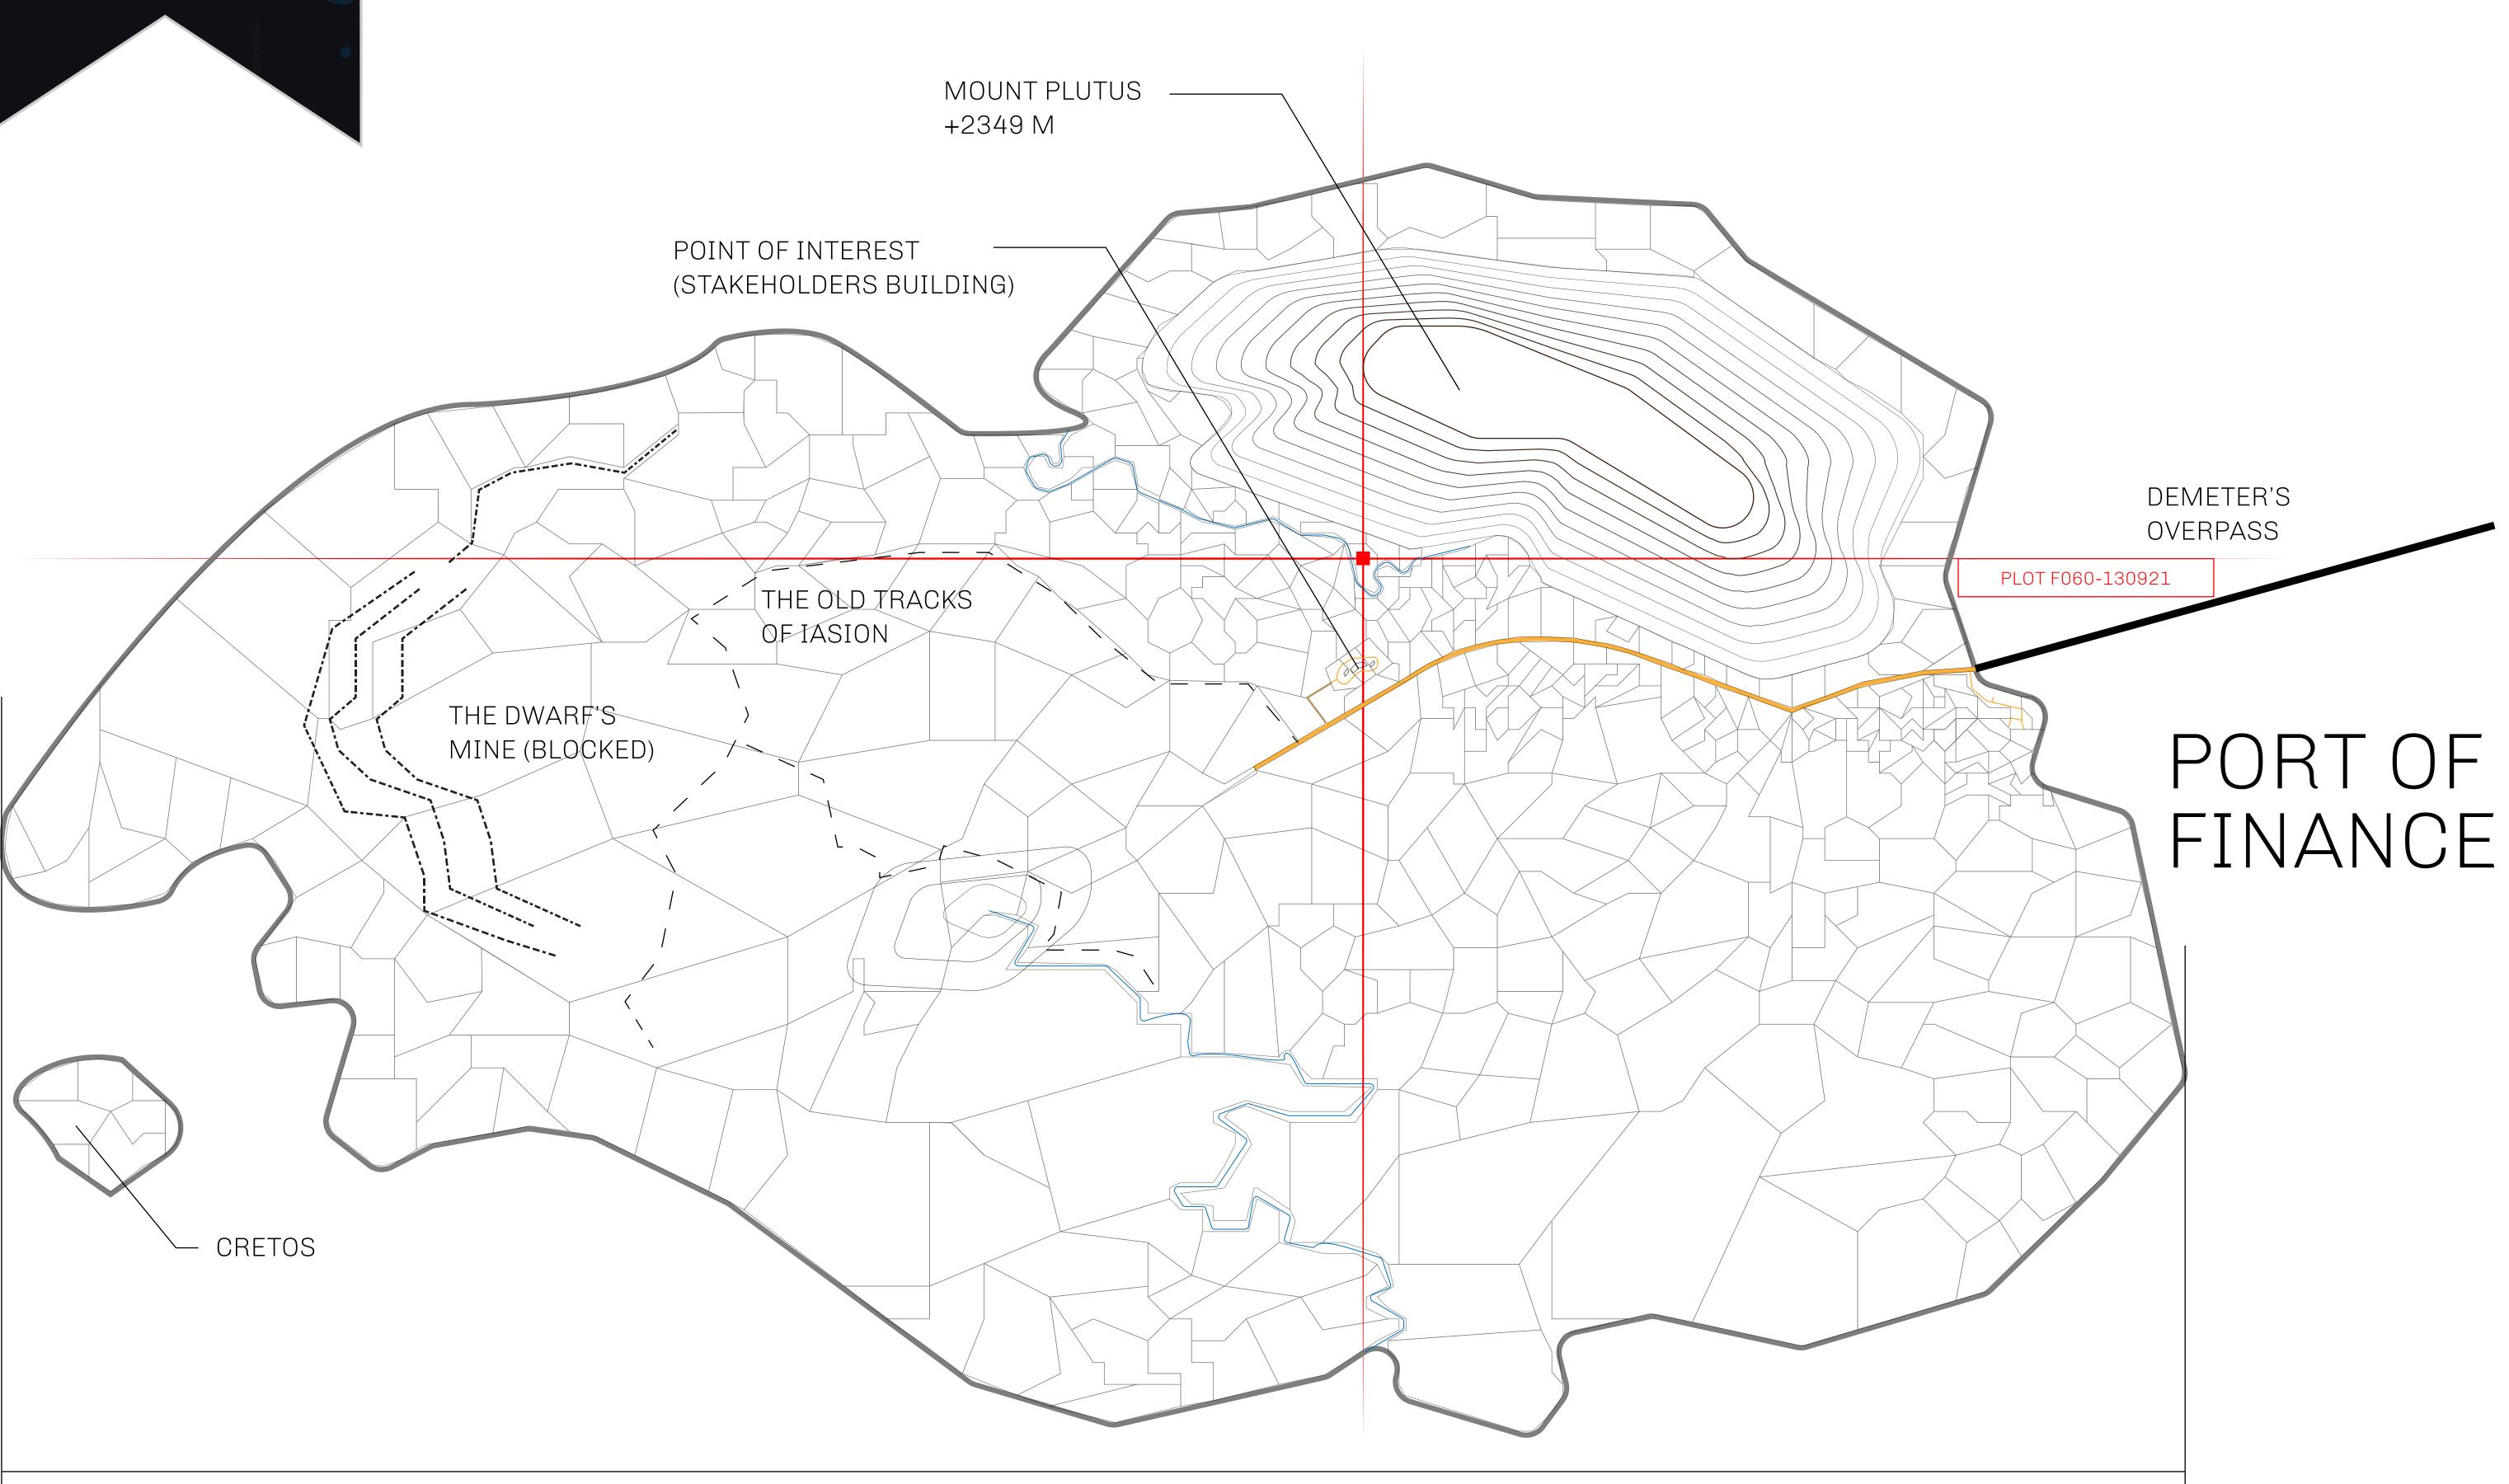

## GEOGRAPHY

COASTLINE
BORDERS
HIGHEST POINT
LOWEST POINT
PLOTS

SCALE

73.54 KM (45.70 MILES)

OCEAN

MOUNT PLUTUS +2349 M

THE DWARF'S MINE -215 M 490 1:50000

25.82 KM