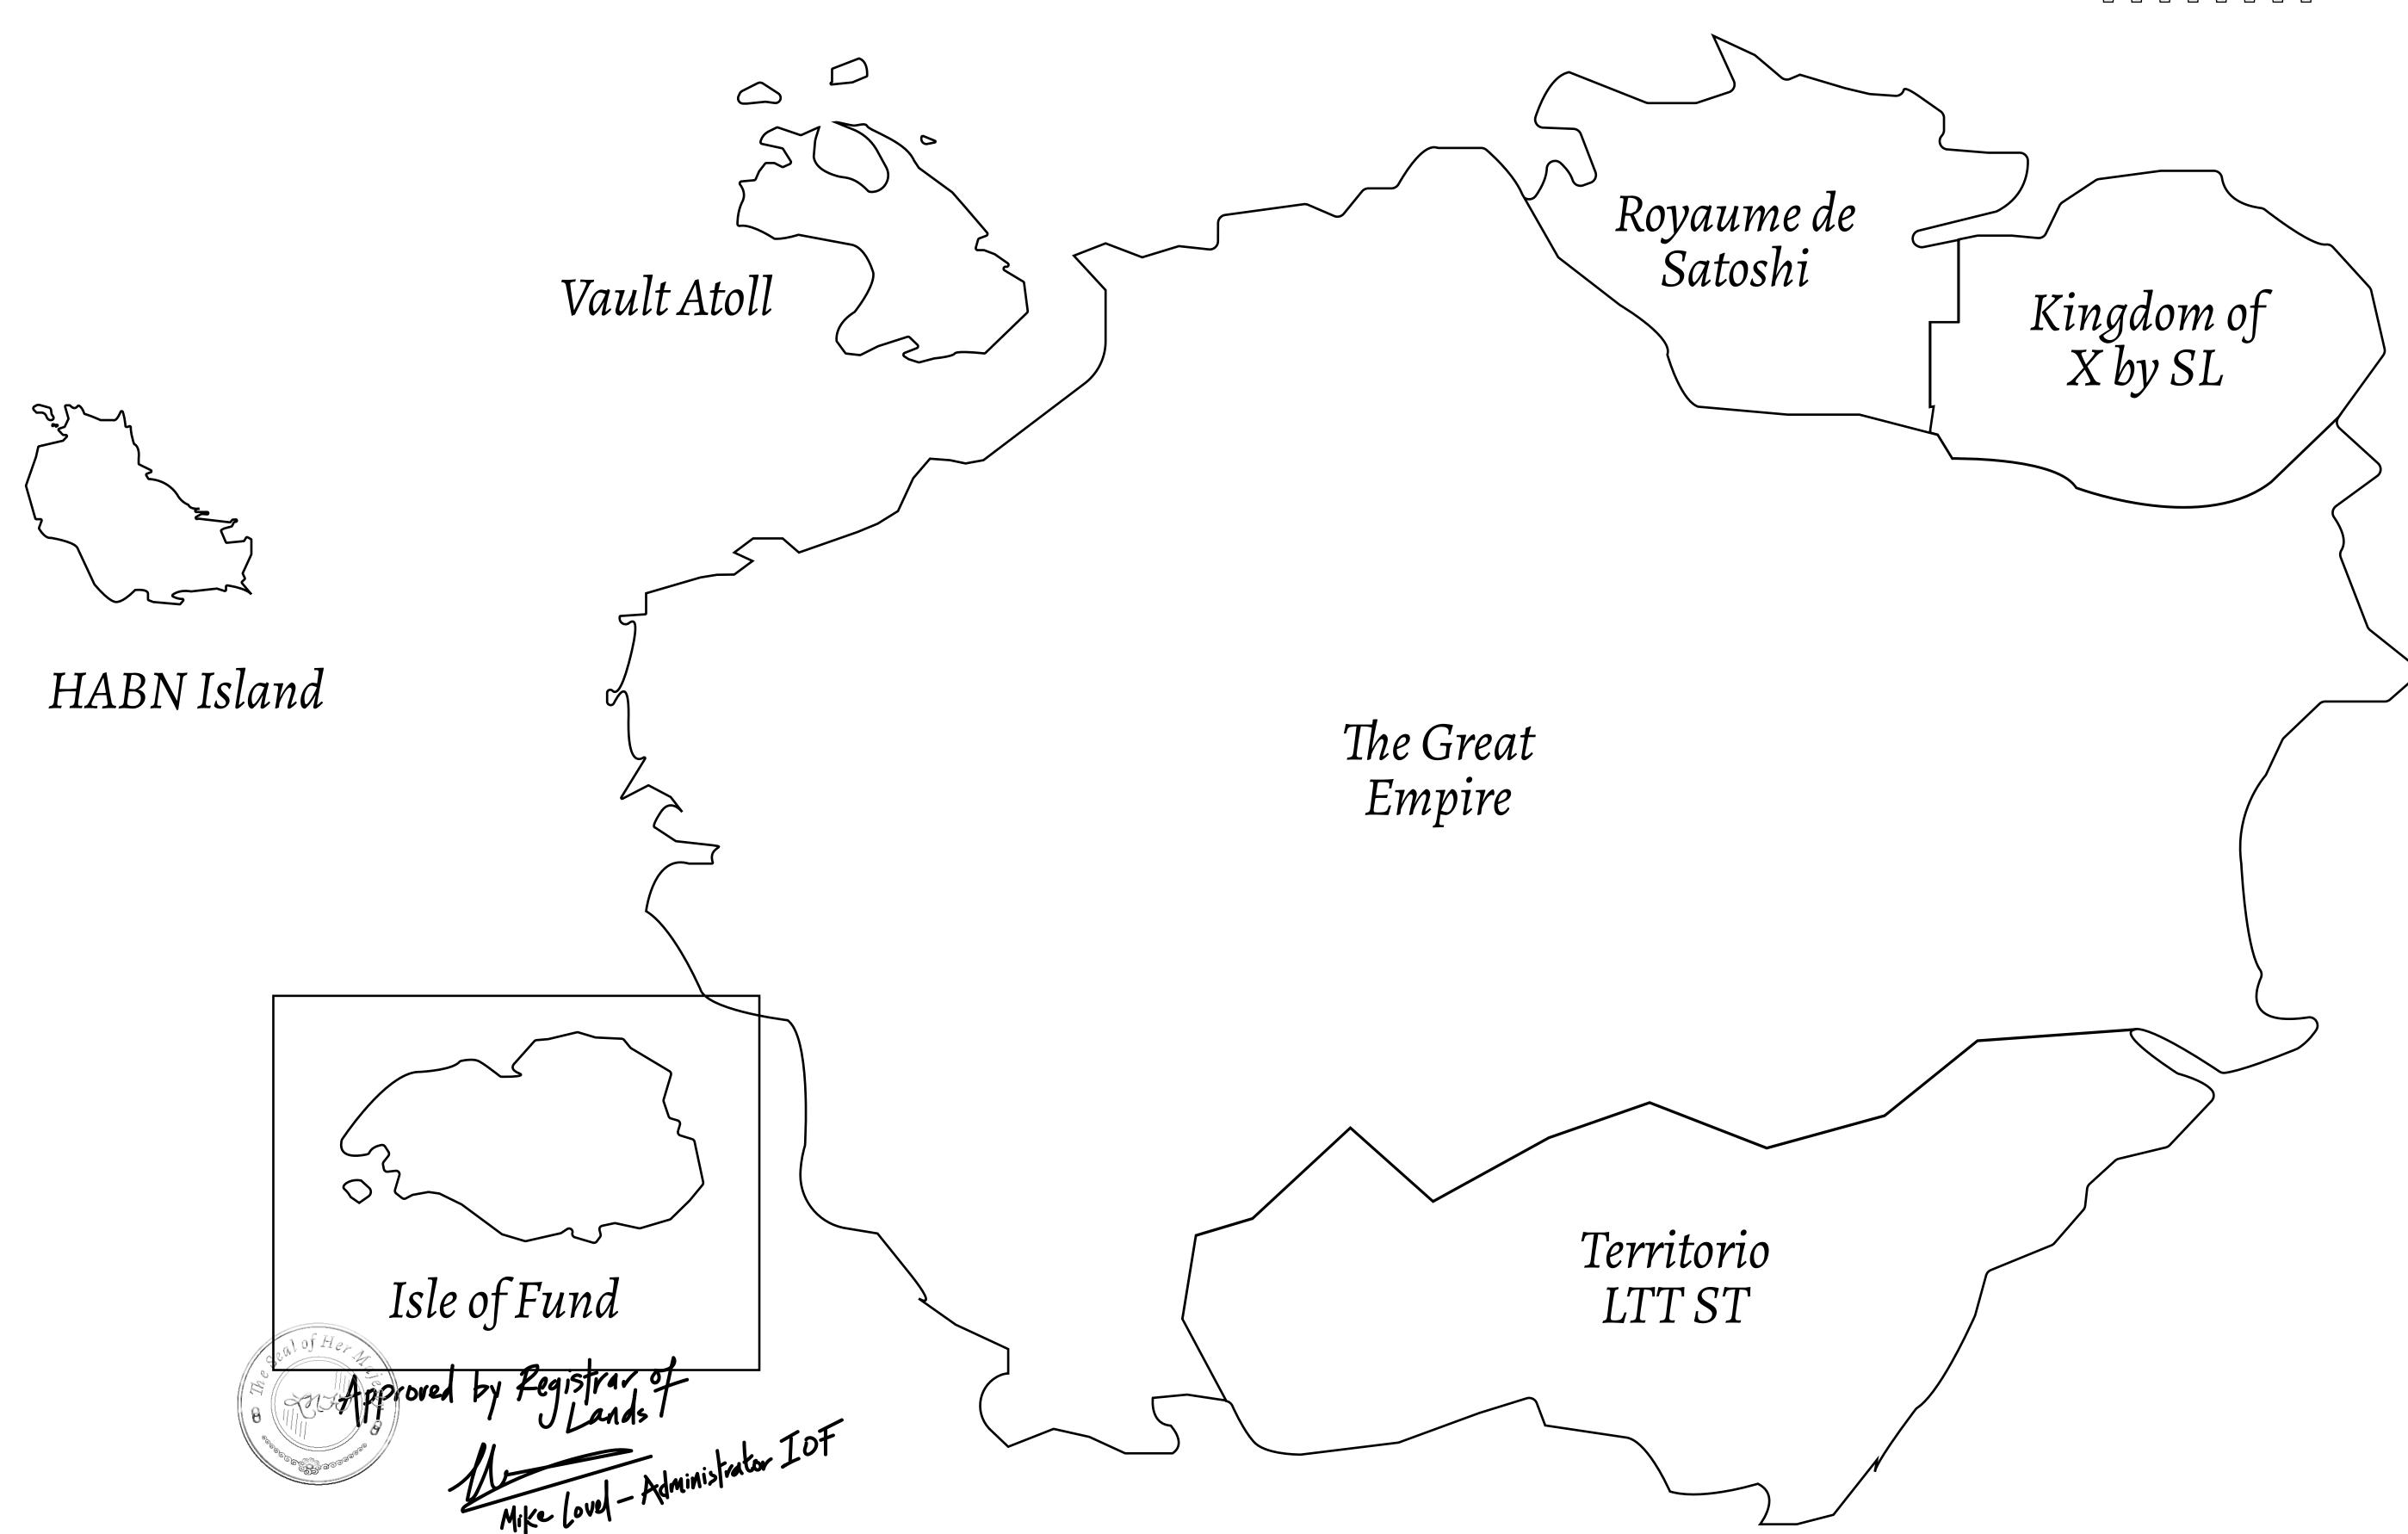

## THE FINANCIERS

Often known as the "paperwork" center of Loot NFT World, the Isle of Fund is the destination for landowners to manage their plots. Plots grant rights embodied in revenue-bearing NFTs (or RB-NFTs), such as minting of NFT stories, receiving USDC platform credit rewards from the World's economic activities, and more. Its people are the leaders in NFT-wrapped instrument experimentations which occurs at the Stakeholder's Building.

## GEOGRAPHY

COASTLINE
BORDERS
HIGHEST POINT
LOWEST POINT
PLOTS

SCALE

73.54 KM (45.70 MILES)

OCEAN

MOUNT PLUTUS +2349 M

THE DWARF'S MINE -215 M 490 1:50000

25.82 KM