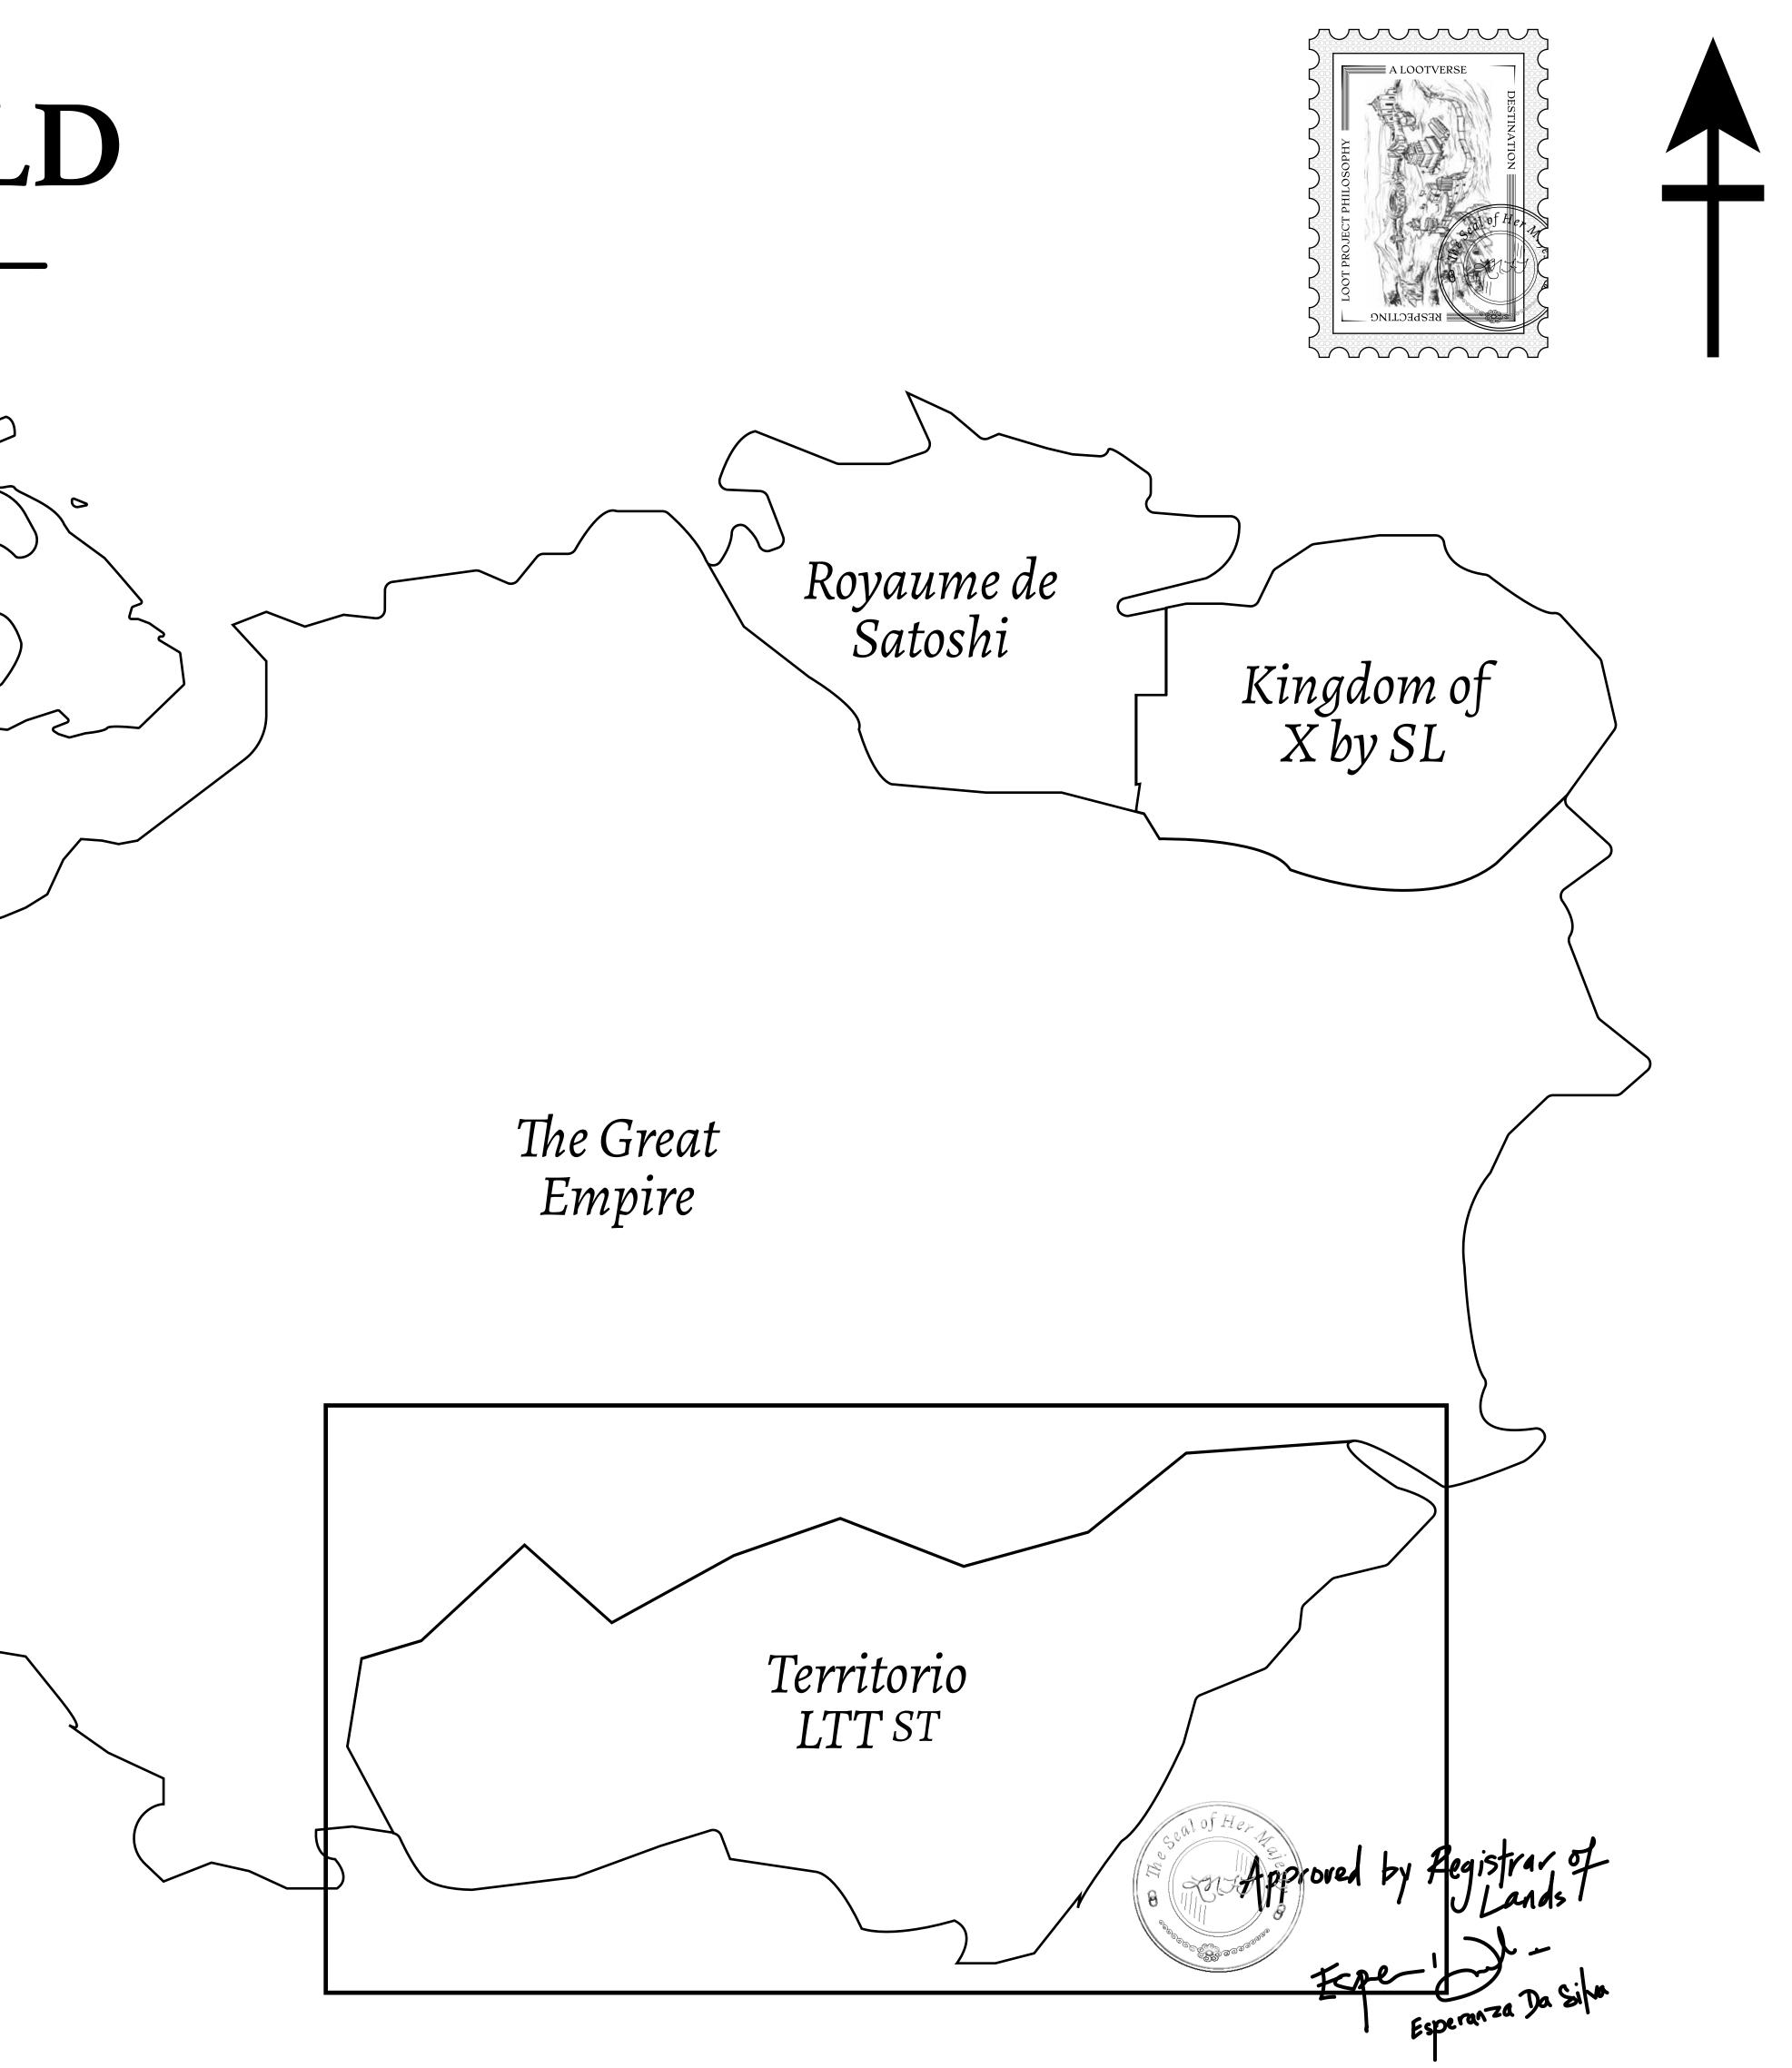

## THE SPANISH ARMADA

The most flamboyant of all of the states, this Spanish-speaking territory houses a clash of cultures. From the LTT trades in the El Mercado district to the solicitations for invites to the Great Empire, and even the traveling Caravans, it is a transient place; people are always on the move on the way to the Great Empire or a trek through the Dividing Range to the Royaume De Satoshi. Commerce uses derivations of LTT such as LTTE, LTTB, and LTTC.

## GEOGRAPHY

COASTLINE BORDERS HIGHEST POINT LOWEST POINT PLOTS SCALE 193.03 KM (119.94 MILES) OCEAN, THE GREAT EMPIRE MT ELEUTHERIA +1392 M PUERTO DE LTT 0 M 1045 1:50000

**OFFICIAL PERSPECTIVE SHEET FOR FILING** Indicate vantage point for each drawing. Copy and mark each sheet required prior to filing.