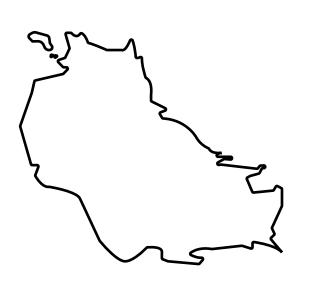

## GEOGRAPHY

COASTLINE BORDERS HIGHEST POINT LOWEST POINT PLOTS SCALE 193.03 KM (119.94 MILES) OCEAN, THE GREAT EMPIRE MT ELEUTHERIA +1392 M PUERTO DE LTT 0 M 1045 1:50000

**OFFICIAL PERSPECTIVE SHEET FOR FILING** Indicate vantage point for each drawing. Copy and mark each sheet required prior to filing.