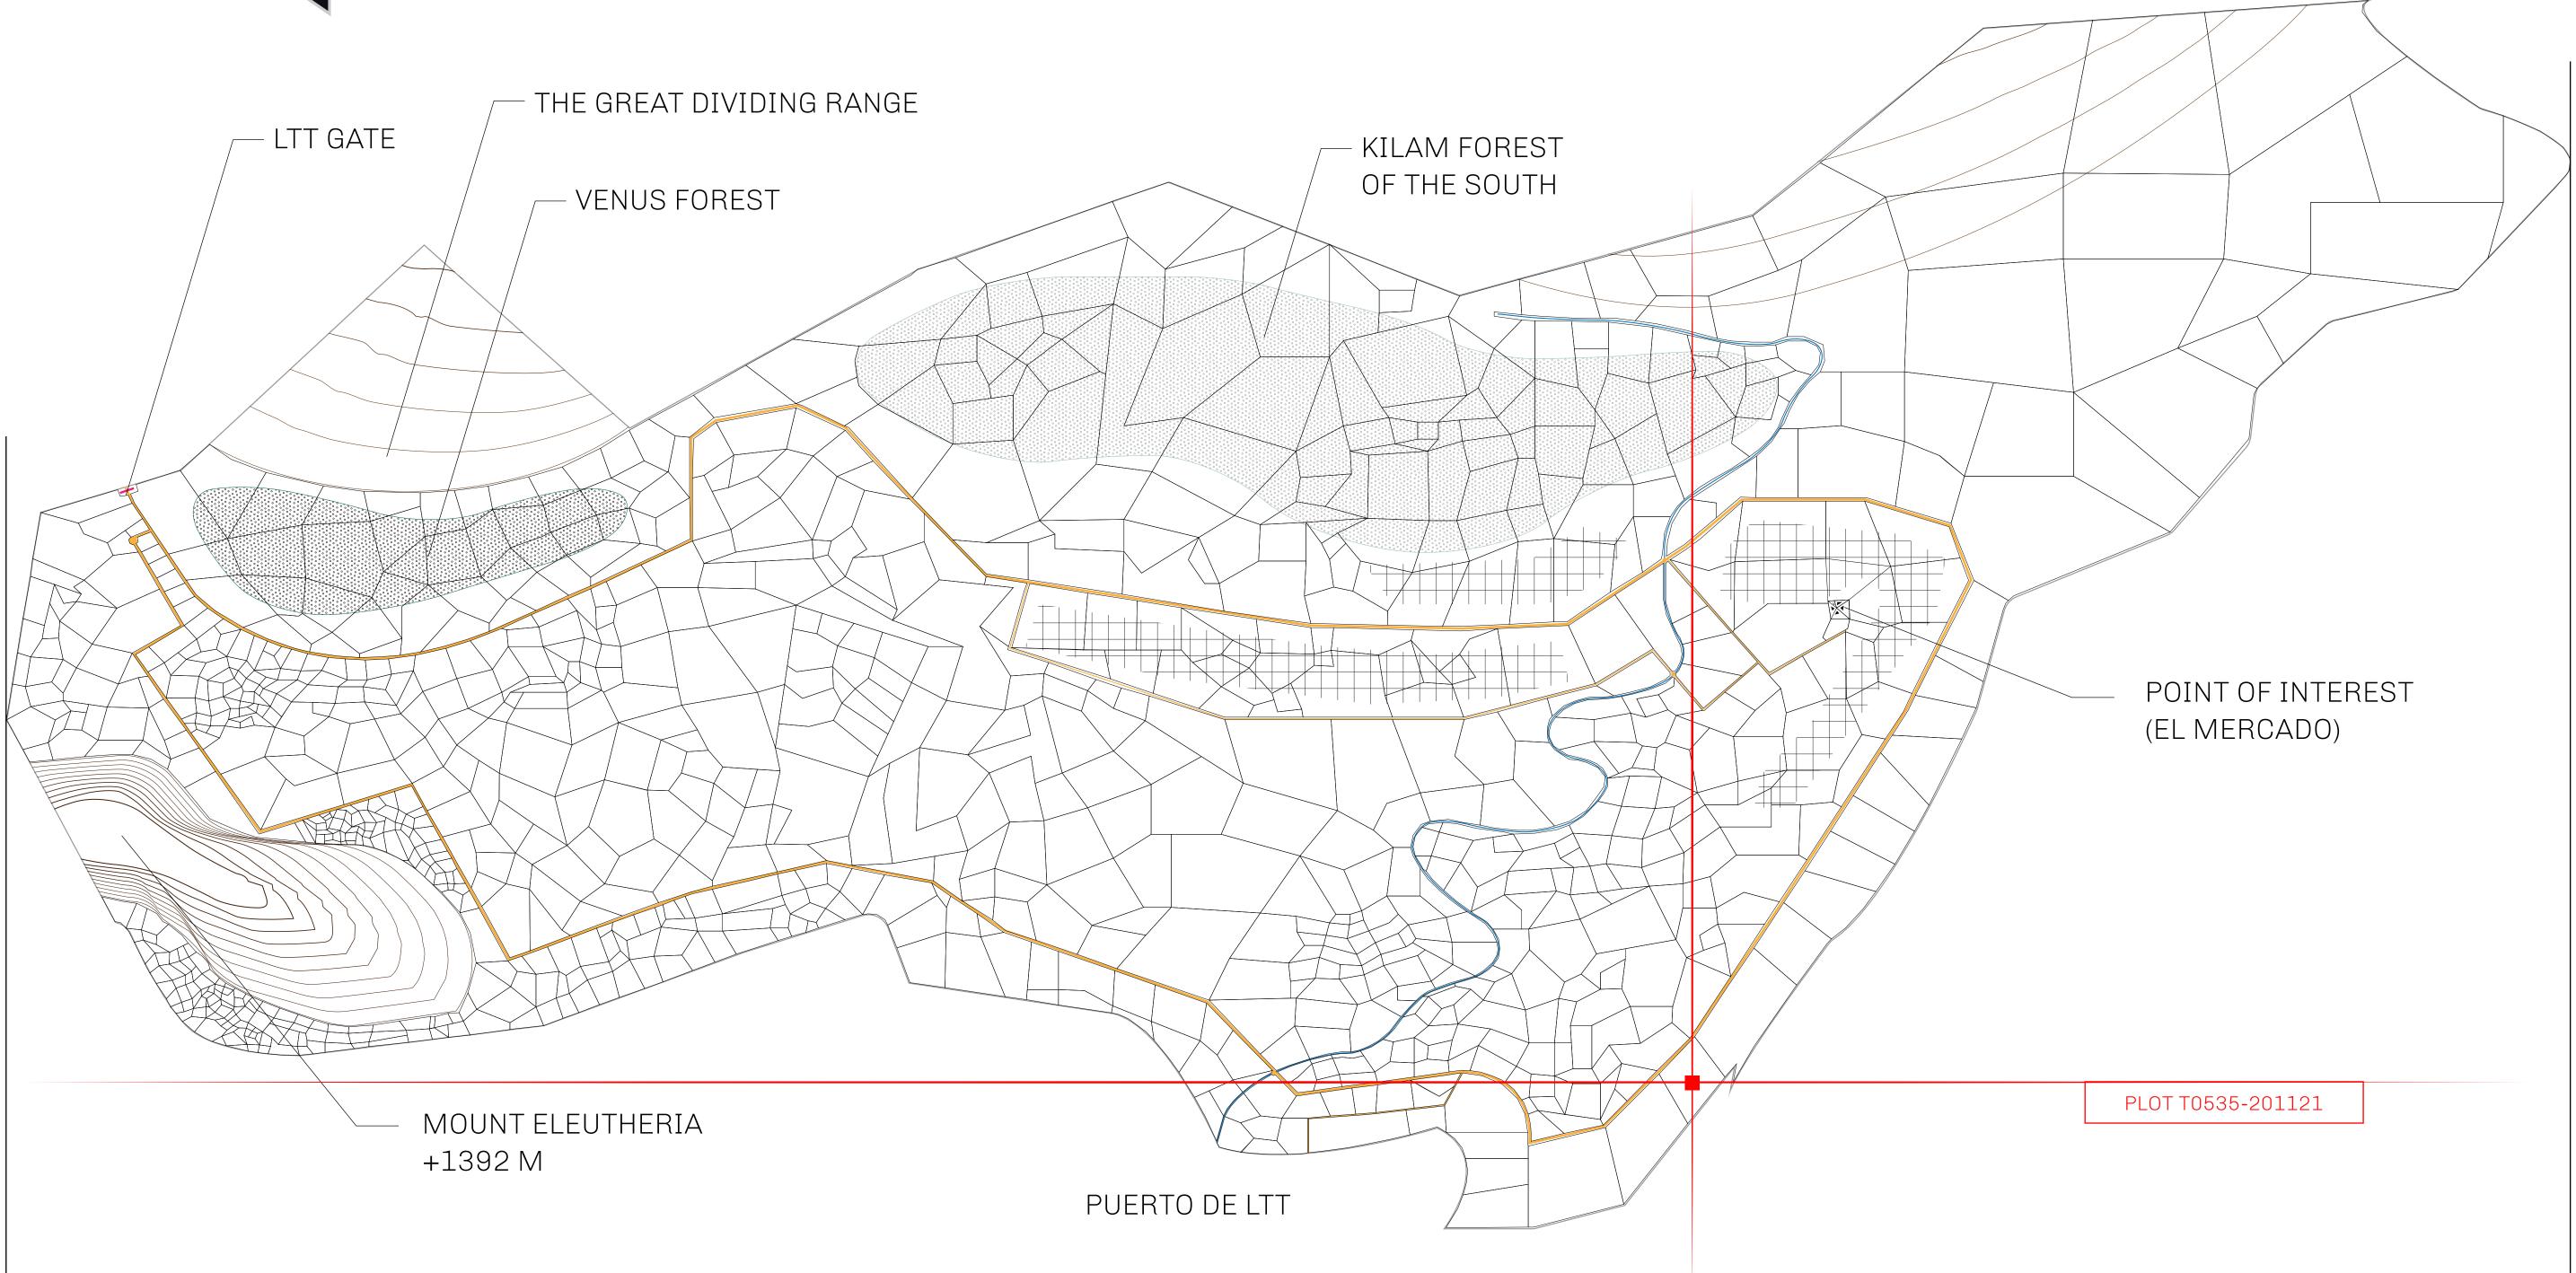

## THE SPANISH ARMADA

The most flamboyant of all of the states, this Spanish-speaking territory houses a clash of cultures. From the LTT trades in the El Mercado district to the solicitations for invites to the Great Empire, and even the traveling Caravans, it is a transient place; people are always on the move on the way to the Great Empire or a trek through the Dividing Range to the Royaume De Satoshi. Commerce uses derivations of LTT such as LTTE, LTTB, and LTTC.

## GEOGRAPHY

COASTLINE BORDERS HIGHEST POINT LOWEST POINT PLOTS SCALE 193.03 KM (119.94 MILES) OCEAN, THE GREAT EMPIRE MT ELEUTHERIA +1392 M PUERTO DE LTT 0 M 1045 1:50000

**OFFICIAL PERSPECTIVE SHEET FOR FILING** Indicate vantage point for each drawing. Copy and mark each sheet required prior to filing.