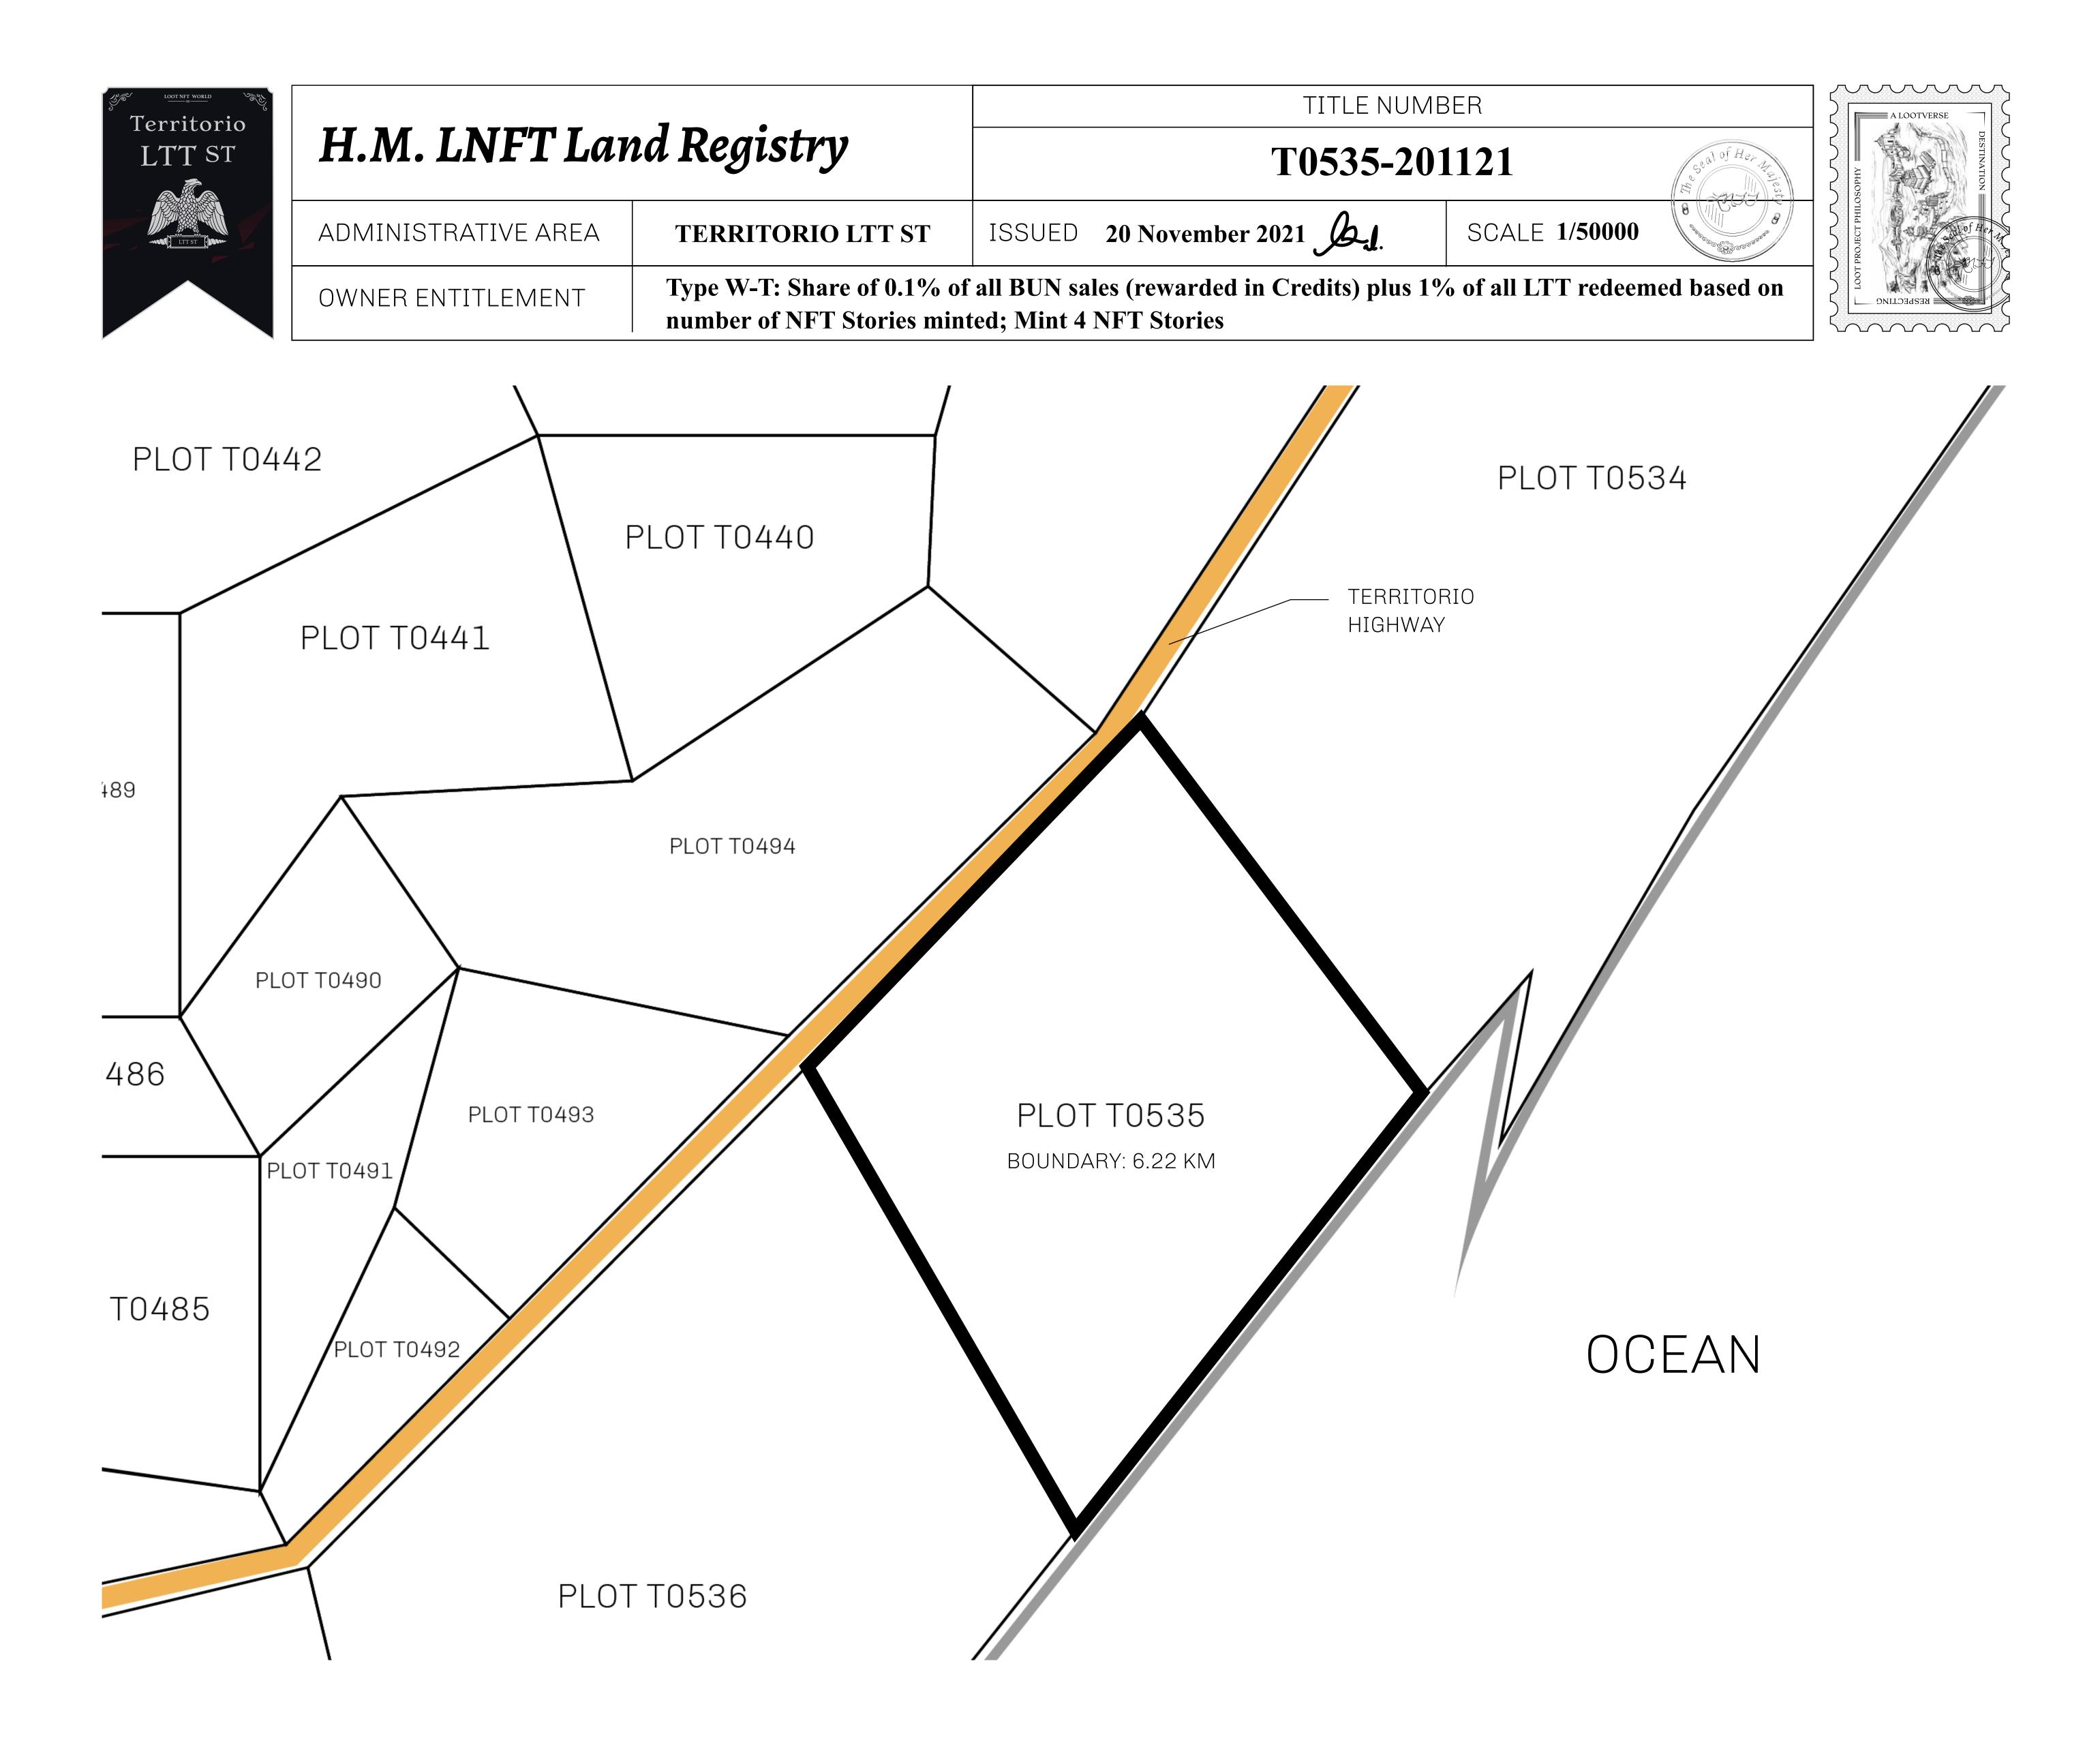

## GEOGRAPHY

COASTLINE BORDERS HIGHEST POINT LOWEST POINT PLOTS SCALE 193.03 KM (119.94 MILES) OCEAN, THE GREAT EMPIRE MT ELEUTHERIA +1392 M PUERTO DE LTT 0 M 1045 1:50000

**OFFICIAL PERSPECTIVE SHEET FOR FILING** Indicate vantage point for each drawing. Copy and mark each sheet required prior to filing.