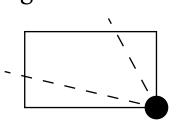

## GEOGRAPHY

COASTLINE BORDERS HIGHEST POINT LOWEST POINT PLOTS SCALE 193.03 KM (119.94 MILES) OCEAN, THE GREAT EMPIRE MT ELEUTHERIA +1392 M PUERTO DE LTT 0 M 1045 1:50000

**OFFICIAL PERSPECTIVE SHEET FOR FILING** Indicate vantage point for each drawing. Copy and mark each sheet required prior to filing.

Guide - Vantage point should be indicated as shown in the diagram:

V