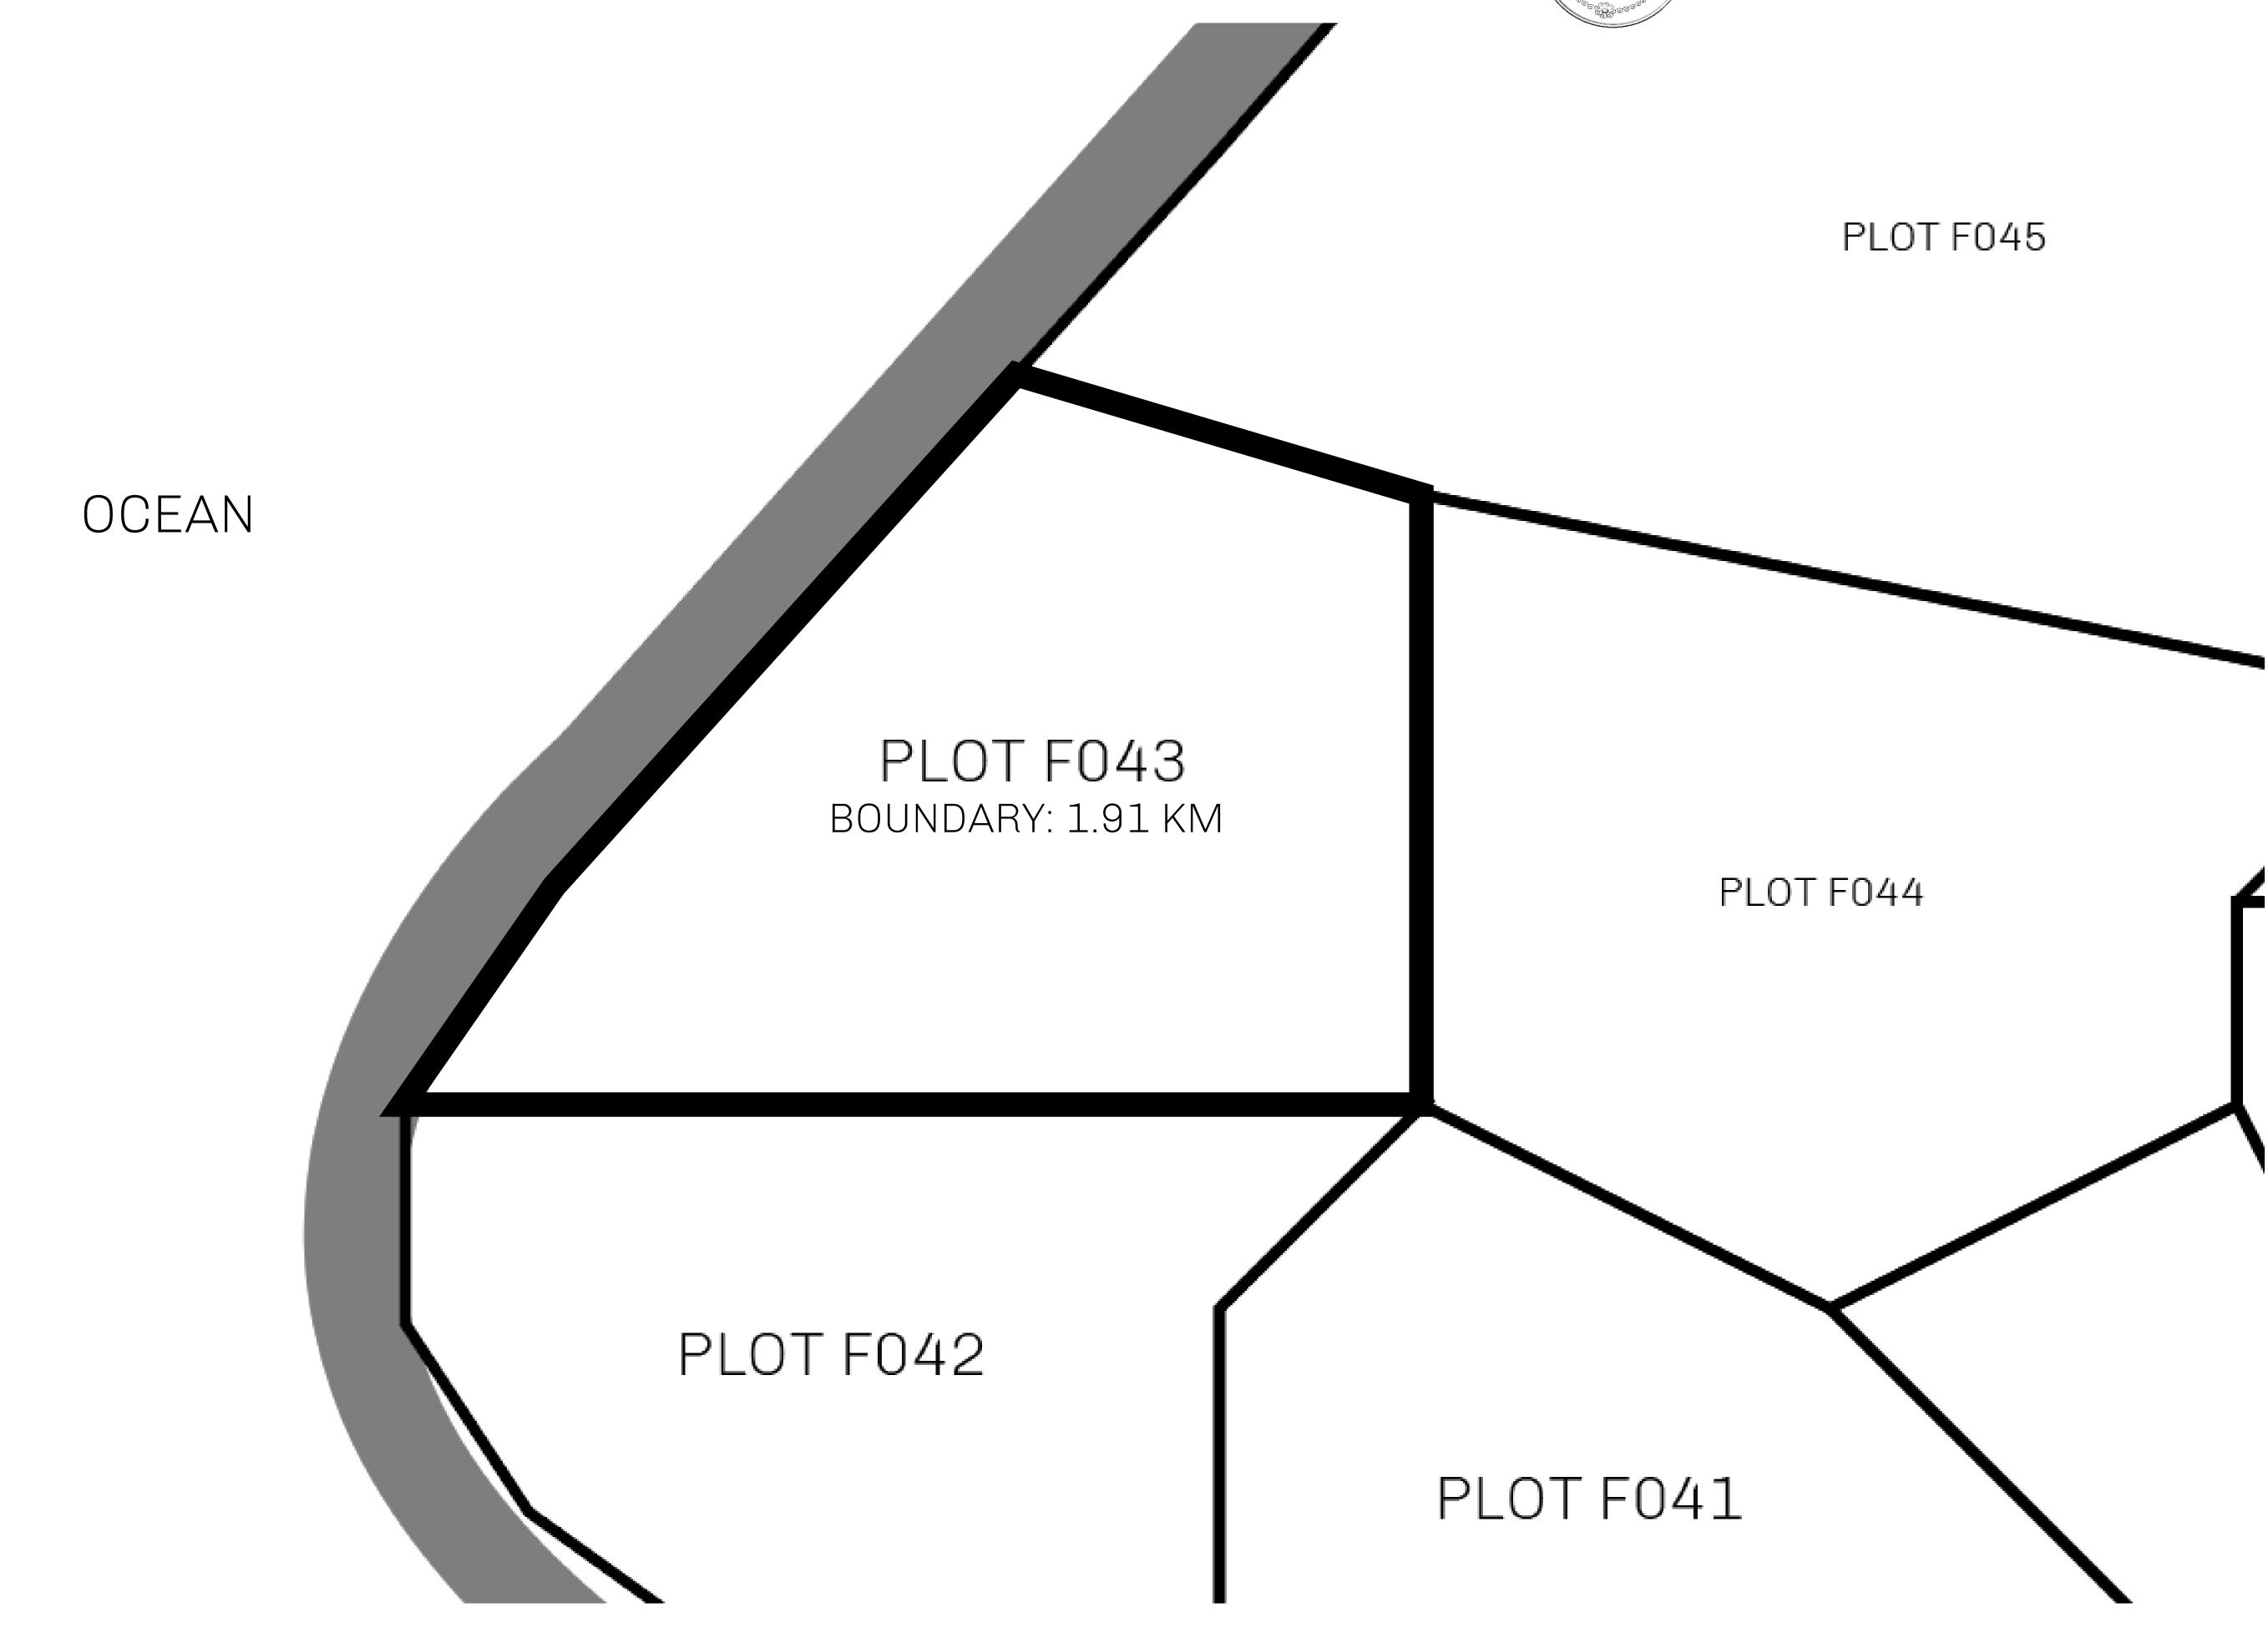

## GEOGRAPHY

COASTLINE
BORDERS
HIGHEST POINT
LOWEST POINT
PLOTS

SCALE

73.54 KM (45.70 MILES) OCEAN MOUNT PLUTUS +2349 M

THE DWARF'S MINE -215 M

490 1:50000

| H.M. LNFT Land Registry |                                                                                                                            | TITLE NUMBER |                  |     |               |
|-------------------------|----------------------------------------------------------------------------------------------------------------------------|--------------|------------------|-----|---------------|
|                         |                                                                                                                            | F043-221121  |                  |     |               |
| ADMINISTRATIVE AREA     | ISLE OF FUND                                                                                                               | ISSUED       | 22 November 2021 | BJ. | SCALE 1/50000 |
| OWNER ENTITLEMENT       | Type W-IOF: Share of 0.1% of all BUN sales based on number of NFT Stories minted (rewarded in Credits); Mint 4 NFT Stories |              |                  |     |               |