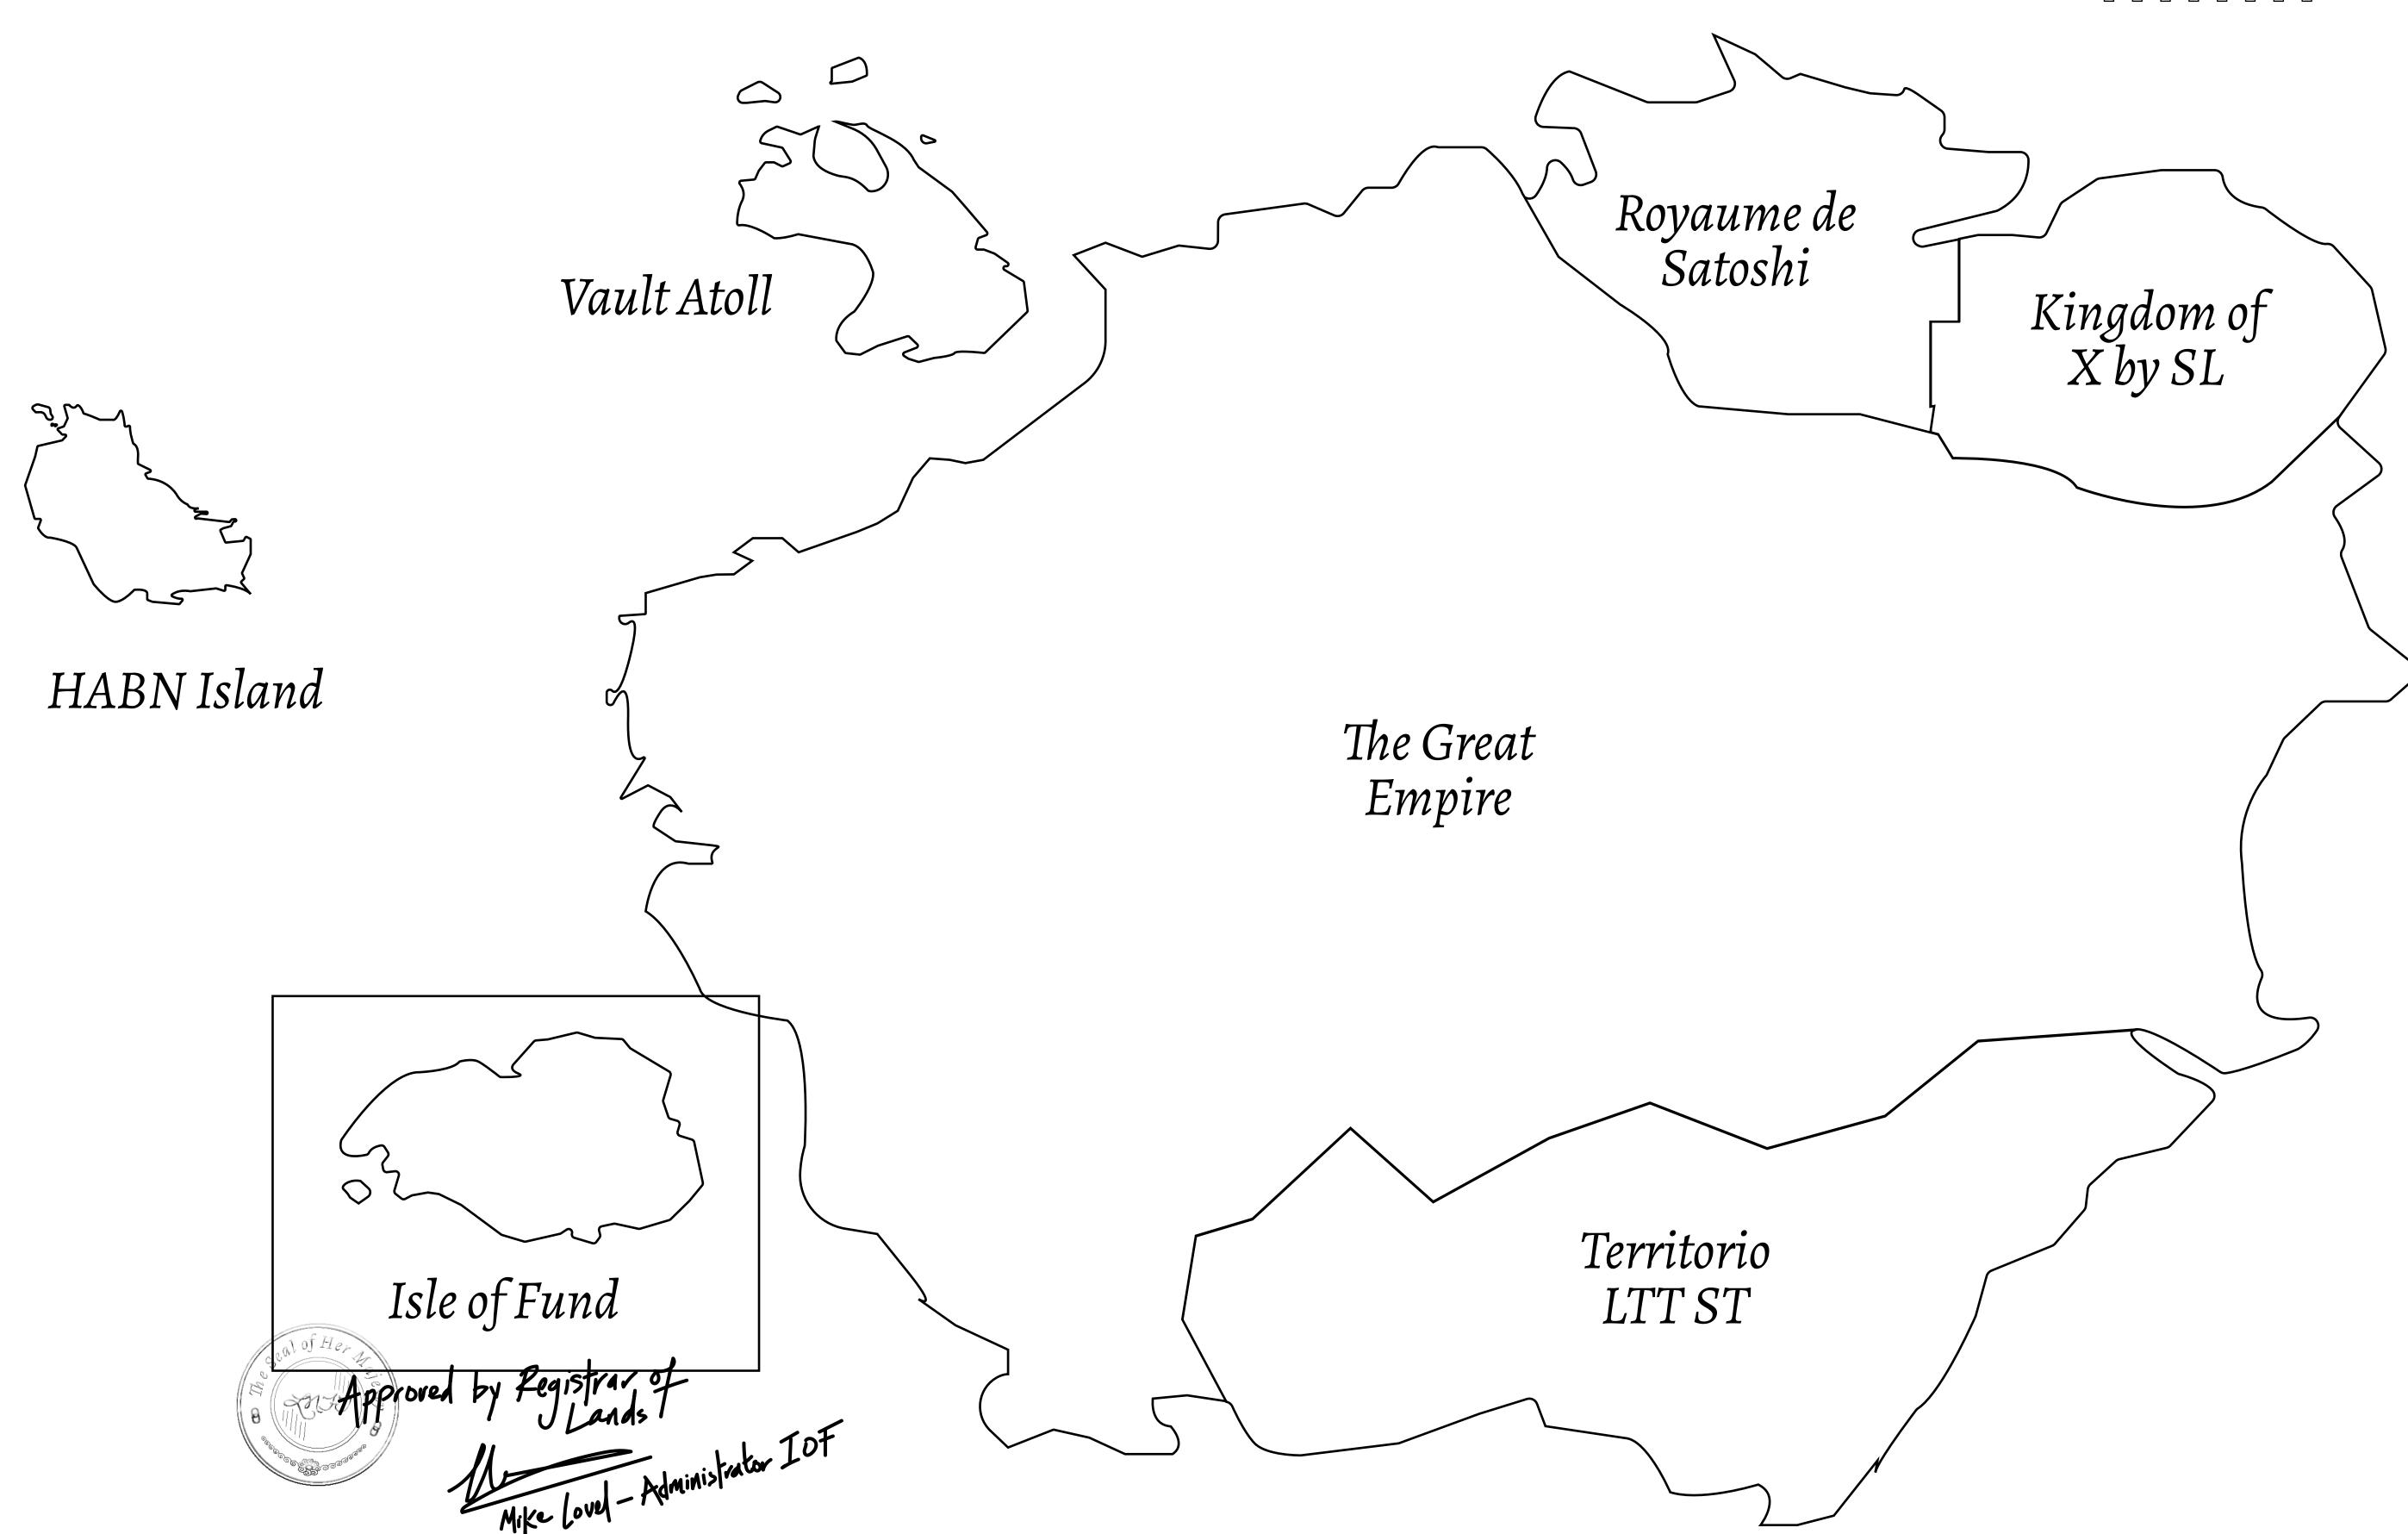

## GEOGRAPHY

COASTLINE
BORDERS
HIGHEST POINT
LOWEST POINT
PLOTS

SCALE

73.54 KM (45.70 MILES) OCEAN MOUNT PLUTUS +2349 M

THE DWARF'S MINE -215 M

490 1:50000

| H.M. LNFT Land Registry |                                                                                                                            | TITLE NUMBER |                  |     |               |
|-------------------------|----------------------------------------------------------------------------------------------------------------------------|--------------|------------------|-----|---------------|
|                         |                                                                                                                            | F043-221121  |                  |     |               |
| ADMINISTRATIVE AREA     | ISLE OF FUND                                                                                                               | ISSUED       | 22 November 2021 | BJ. | SCALE 1/50000 |
| OWNER ENTITLEMENT       | Type W-IOF: Share of 0.1% of all BUN sales based on number of NFT Stories minted (rewarded in Credits); Mint 4 NFT Stories |              |                  |     |               |