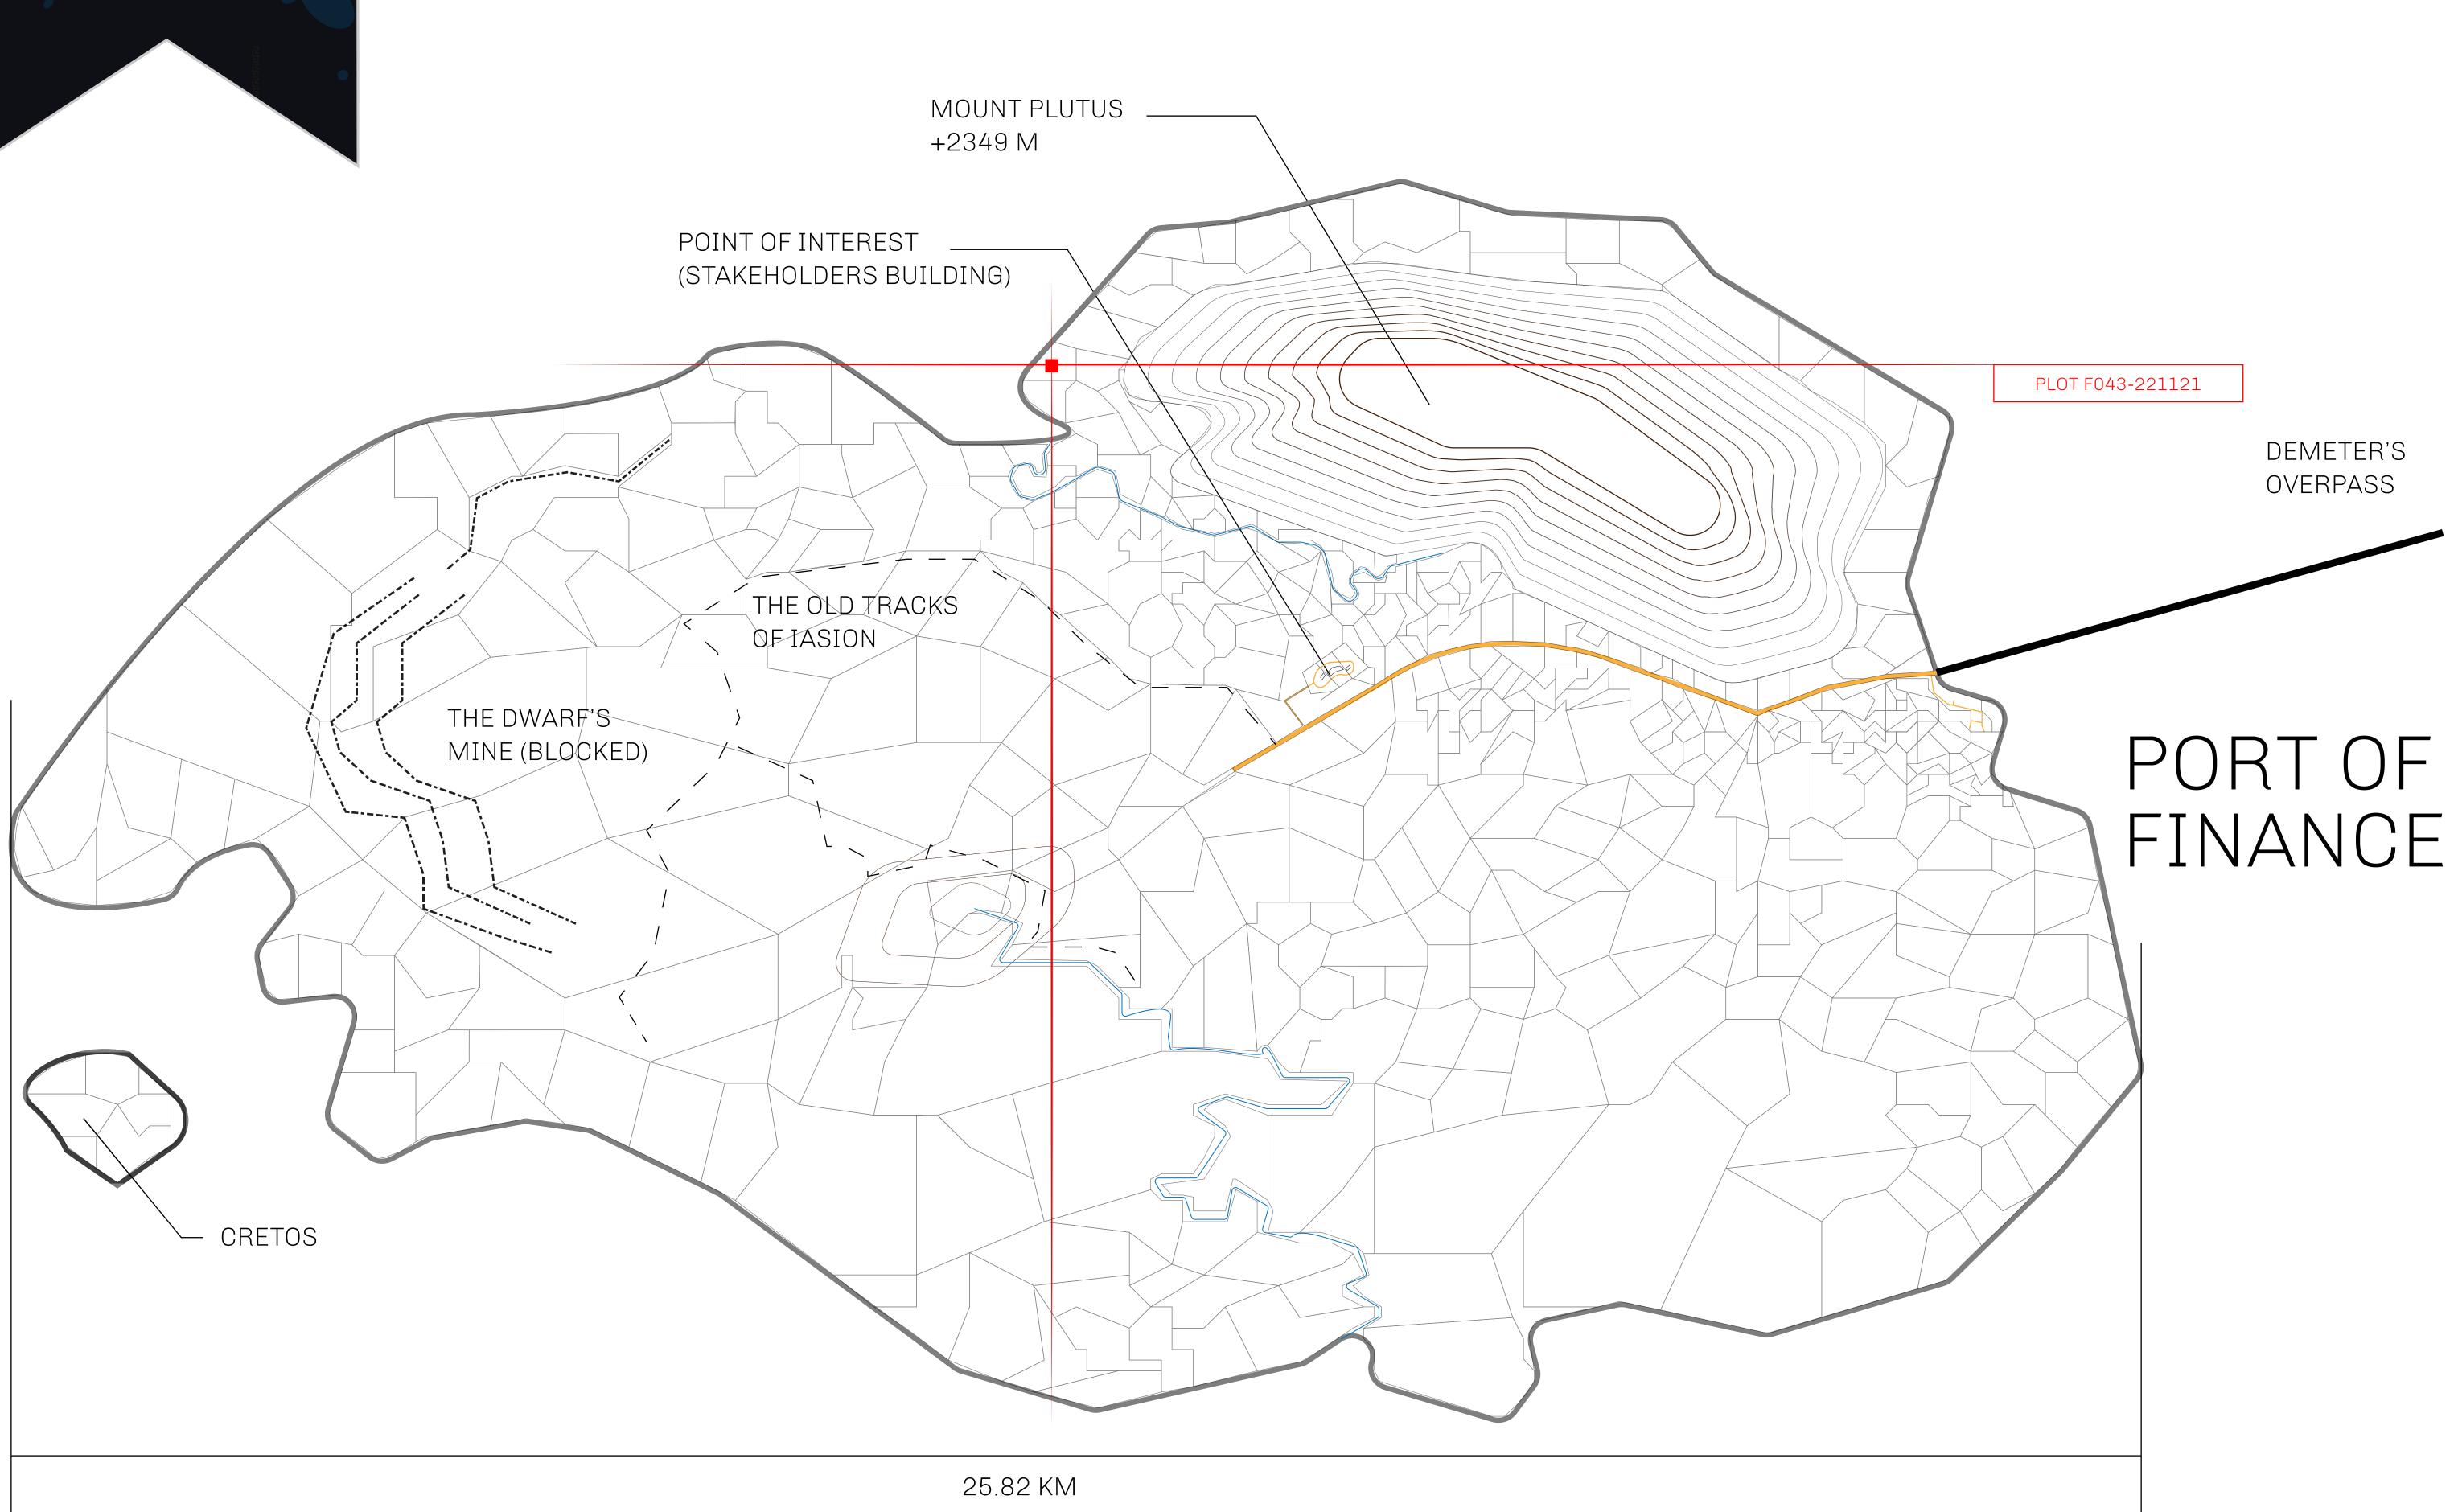

## THE FINANCIERS

Often known as the "paperwork" center of Loot NFT World, the Isle of Fund is the destination for landowners to manage their plots. Plots grant rights embodied in revenue-bearing NFTs (or RB-NFTs), such as minting of NFT stories, receiving USDC platform credit rewards from the World's economic activities, and more. Its people are the leaders in NFT-wrapped instrument experimentations which occurs at the Stakeholder's Building.

## GEOGRAPHY

COASTLINE
BORDERS
HIGHEST POINT
LOWEST POINT
PLOTS

SCALE

73.54 KM (45.70 MILES) OCEAN MOUNT PLUTUS +2349 M

THE DWARF'S MINE -215 M

490 1:50000

| H.M. LNFT Land Registry |                                                                                                                            | TITLE NUMBER |                  |     |               |
|-------------------------|----------------------------------------------------------------------------------------------------------------------------|--------------|------------------|-----|---------------|
|                         |                                                                                                                            | F043-221121  |                  |     |               |
| ADMINISTRATIVE AREA     | ISLE OF FUND                                                                                                               | ISSUED       | 22 November 2021 | BJ. | SCALE 1/50000 |
| OWNER ENTITLEMENT       | Type W-IOF: Share of 0.1% of all BUN sales based on number of NFT Stories minted (rewarded in Credits); Mint 4 NFT Stories |              |                  |     |               |