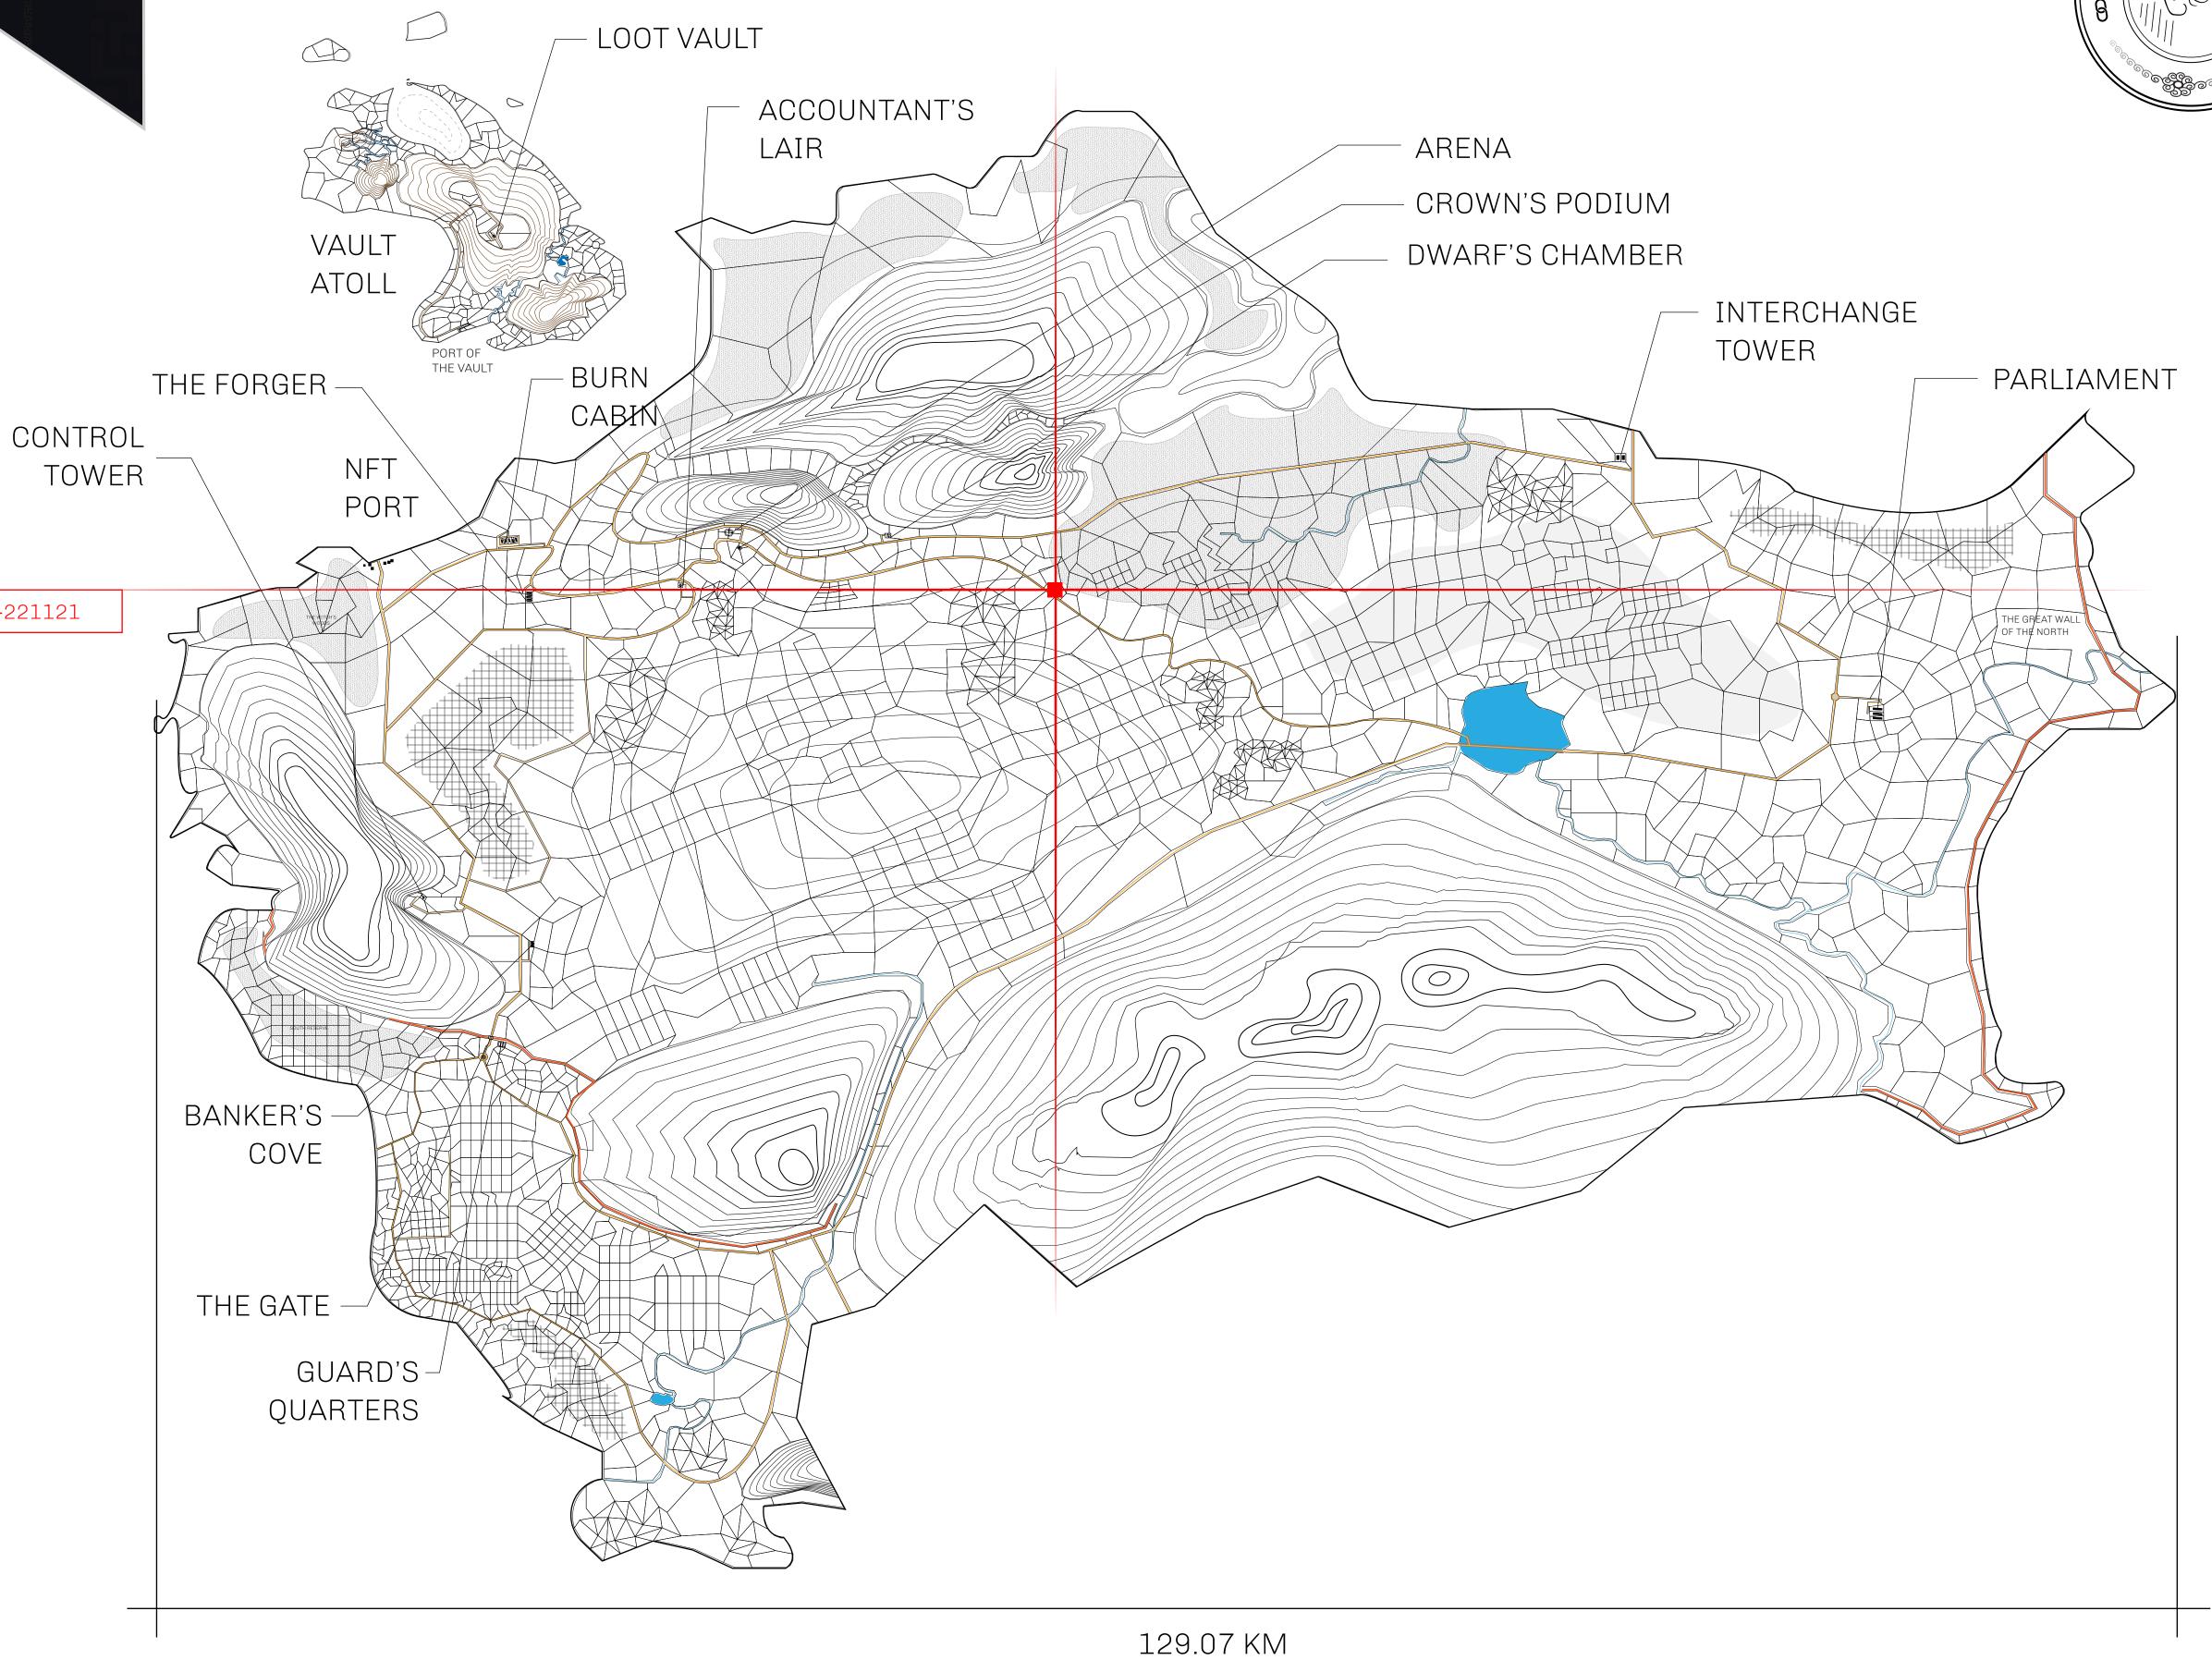

## **GEOGRAPHY**

COASTLINE 462.64 KM (287.47 MILES)

BORDERS OCEAN, ROYAUME DE SATOSHI, X BY SL & TERRITORIO LTT ST

HIGHEST POINT MOUNT ARES +8120 M

LOWEST POINT NFT PORT 0 M

PLOTS 2284 SCALE 1:50000

## H.M. LNFT Land Registry

L0397-221121

TITLE NUMBER

ADMINISTRATIVE AREA

THE GREAT EMPIRE

22 November 2021 **1.** ISSUED

SCALE 1/50000

OWNER ENTITLEMENT