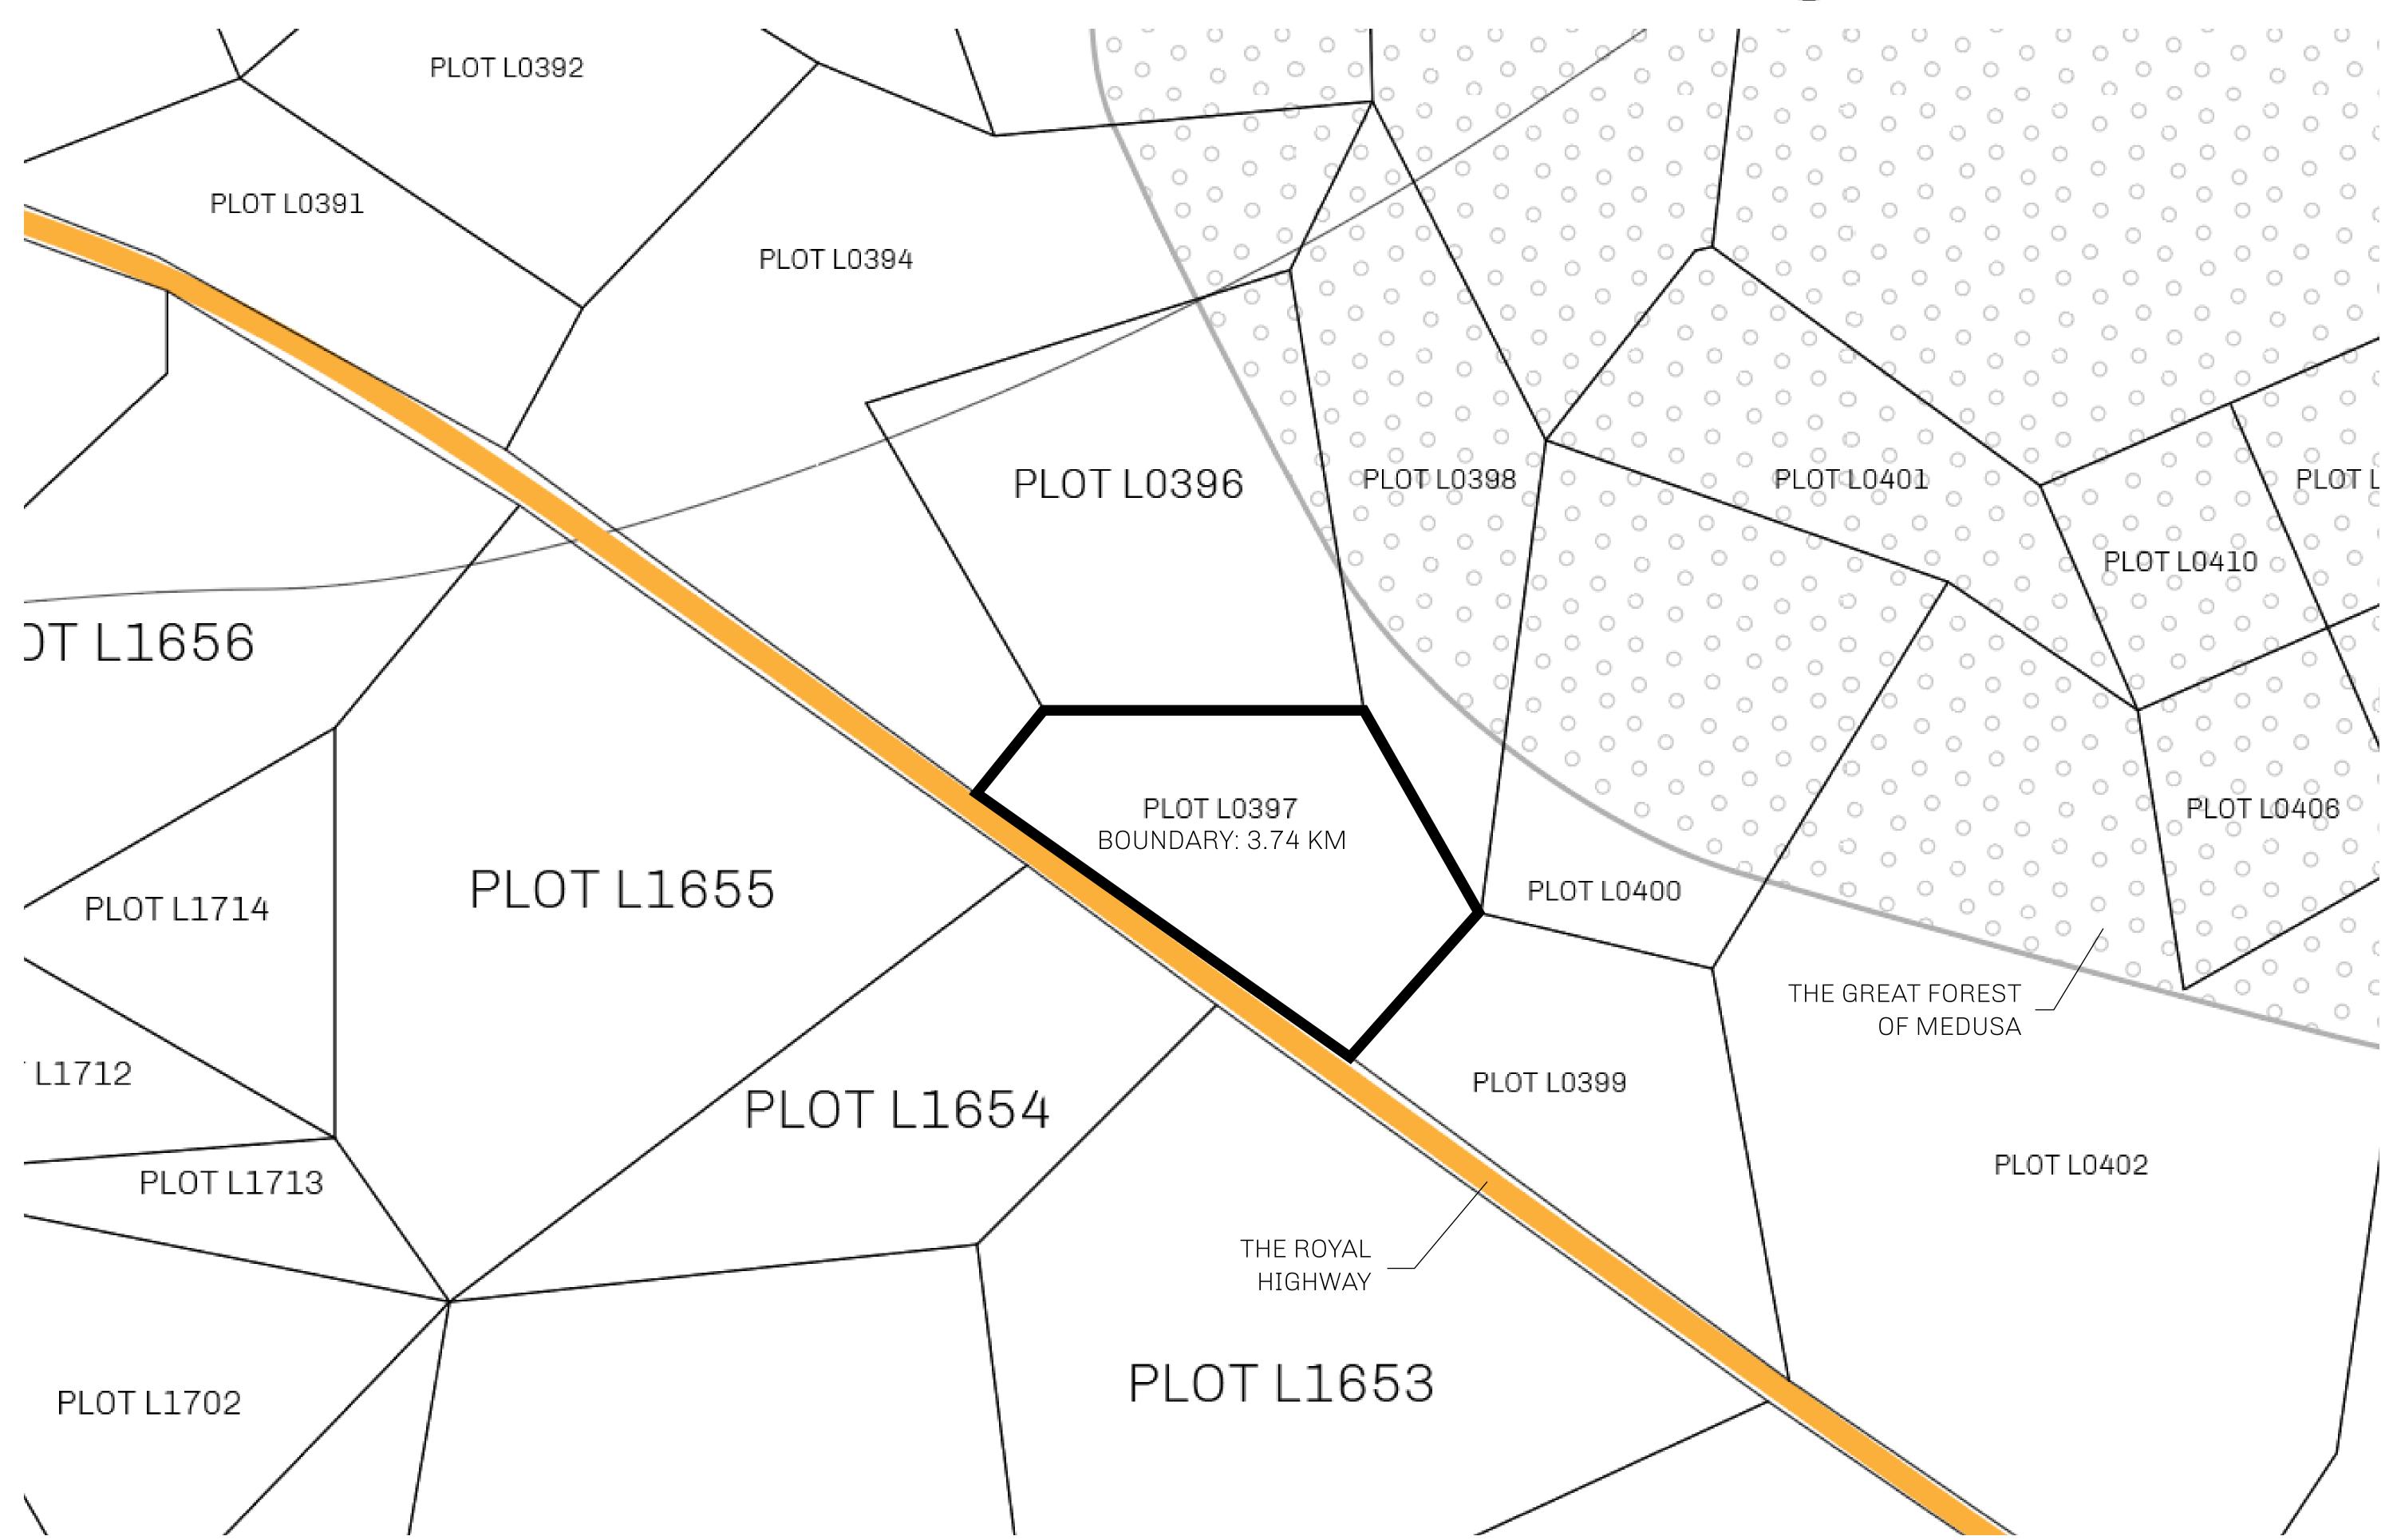

## LOOT NFT WORLD

PLOT L0397-221121

## **GEOGRAPHY**

COASTLINE 462.64 KM (287.47 MILES)

BORDERS OCEAN, ROYAUME DE SATOSHI, X BY SL & TERRITORIO LTT ST

HIGHEST POINT MOUNT ARES +8120 M

LOWEST POINT NFT PORT 0 M

PLOTS 2284 SCALE 1:50000

## H.M. LNFT Land Registry

L0397-221121

TITLE NUMBER

ADMINISTRATIVE AREA

THE GREAT EMPIRE

22 November 2021 **1.** ISSUED

SCALE 1/50000

OWNER ENTITLEMENT