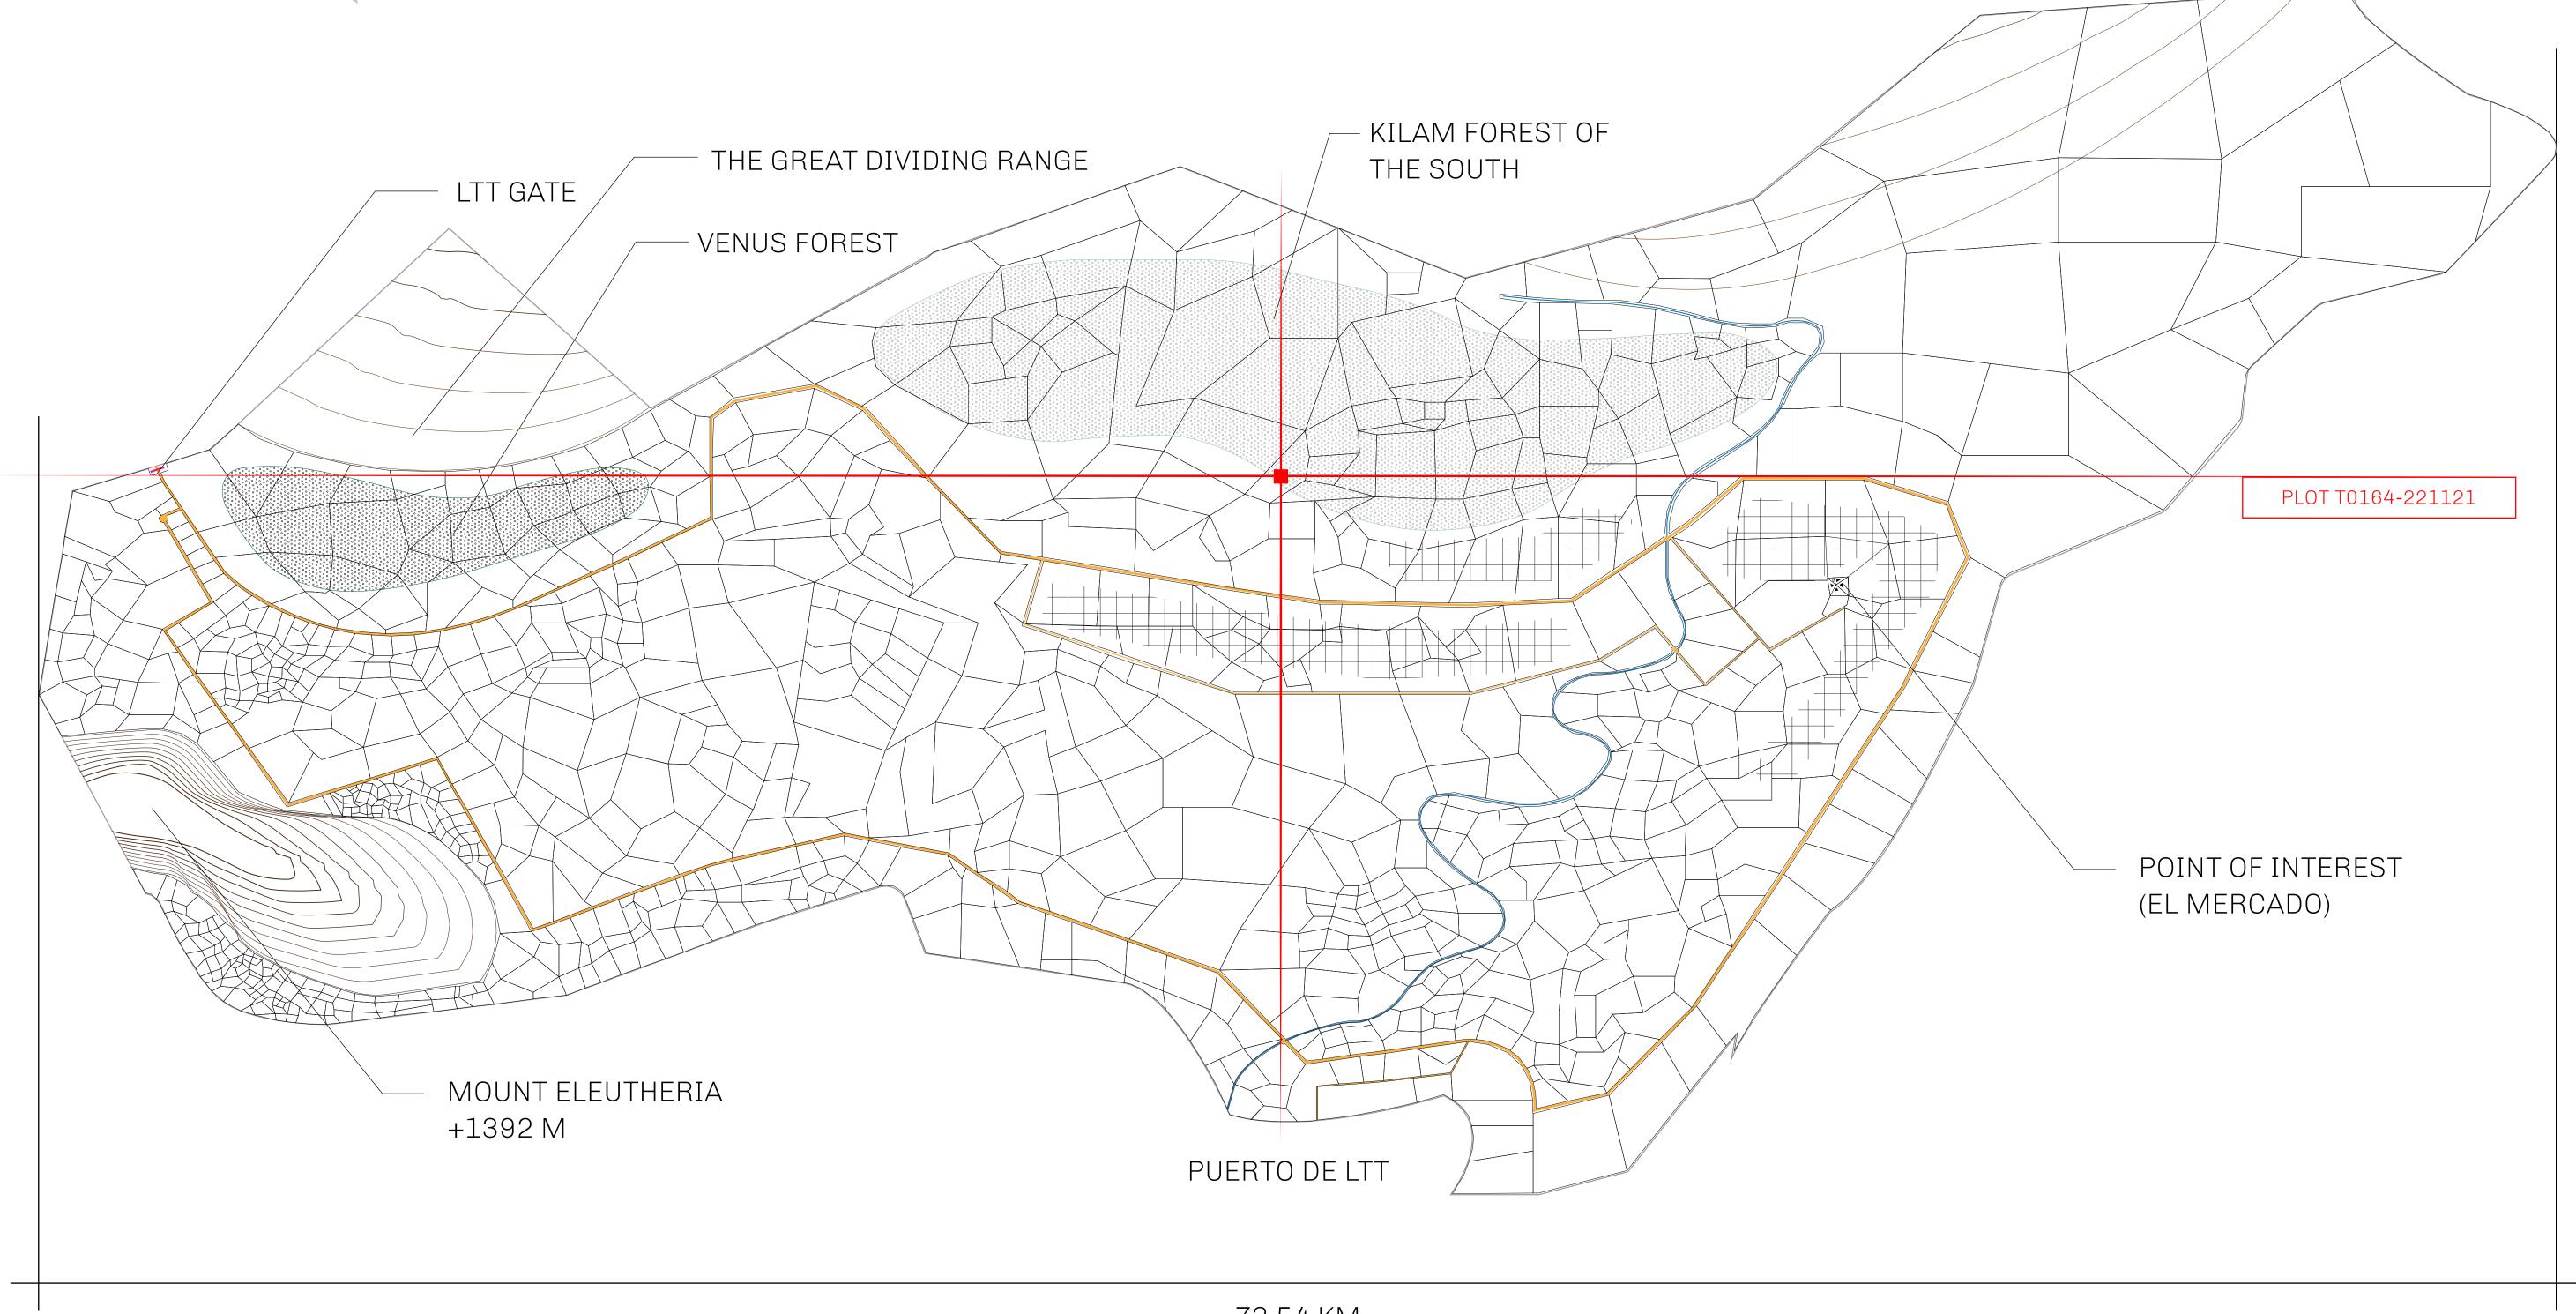

## THE SPANISH ARMADA

The most flamboyant of all of the states, this Spanish-speaking territory houses a clash of cultures. From the LTT trades in the El Mercado district to the solicitations for invites to the Great Empire, and even the traveling Caravans, it is a transient place; people are always on the move on the way to the Great Empire or a trek through the Dividing Range to the Royaume De Satoshi. Commerce uses derivations of LTT such as LTTE, LTTB, and LTTC.

## GEOGRAPHY

COASTLINE
BORDERS
HIGHEST POINT
LOWEST POINT
PLOTS
SCALE

193.03 KM (119.94 MILES)
OCEAN, THE GREAT EMPIRE
MT ELEUTHERIA +1392 M
PUERTO DE LTT 0 M
1045

1:50000

## H.M. LNFT Land Registry

TITLE NUMBER

T0164-221121

ADMINISTRATIVE AREA

TERRITORIO LTT ST

ISSUED 22 November 2021

SCALE **1/50000** 

OWNER ENTITLEMENT