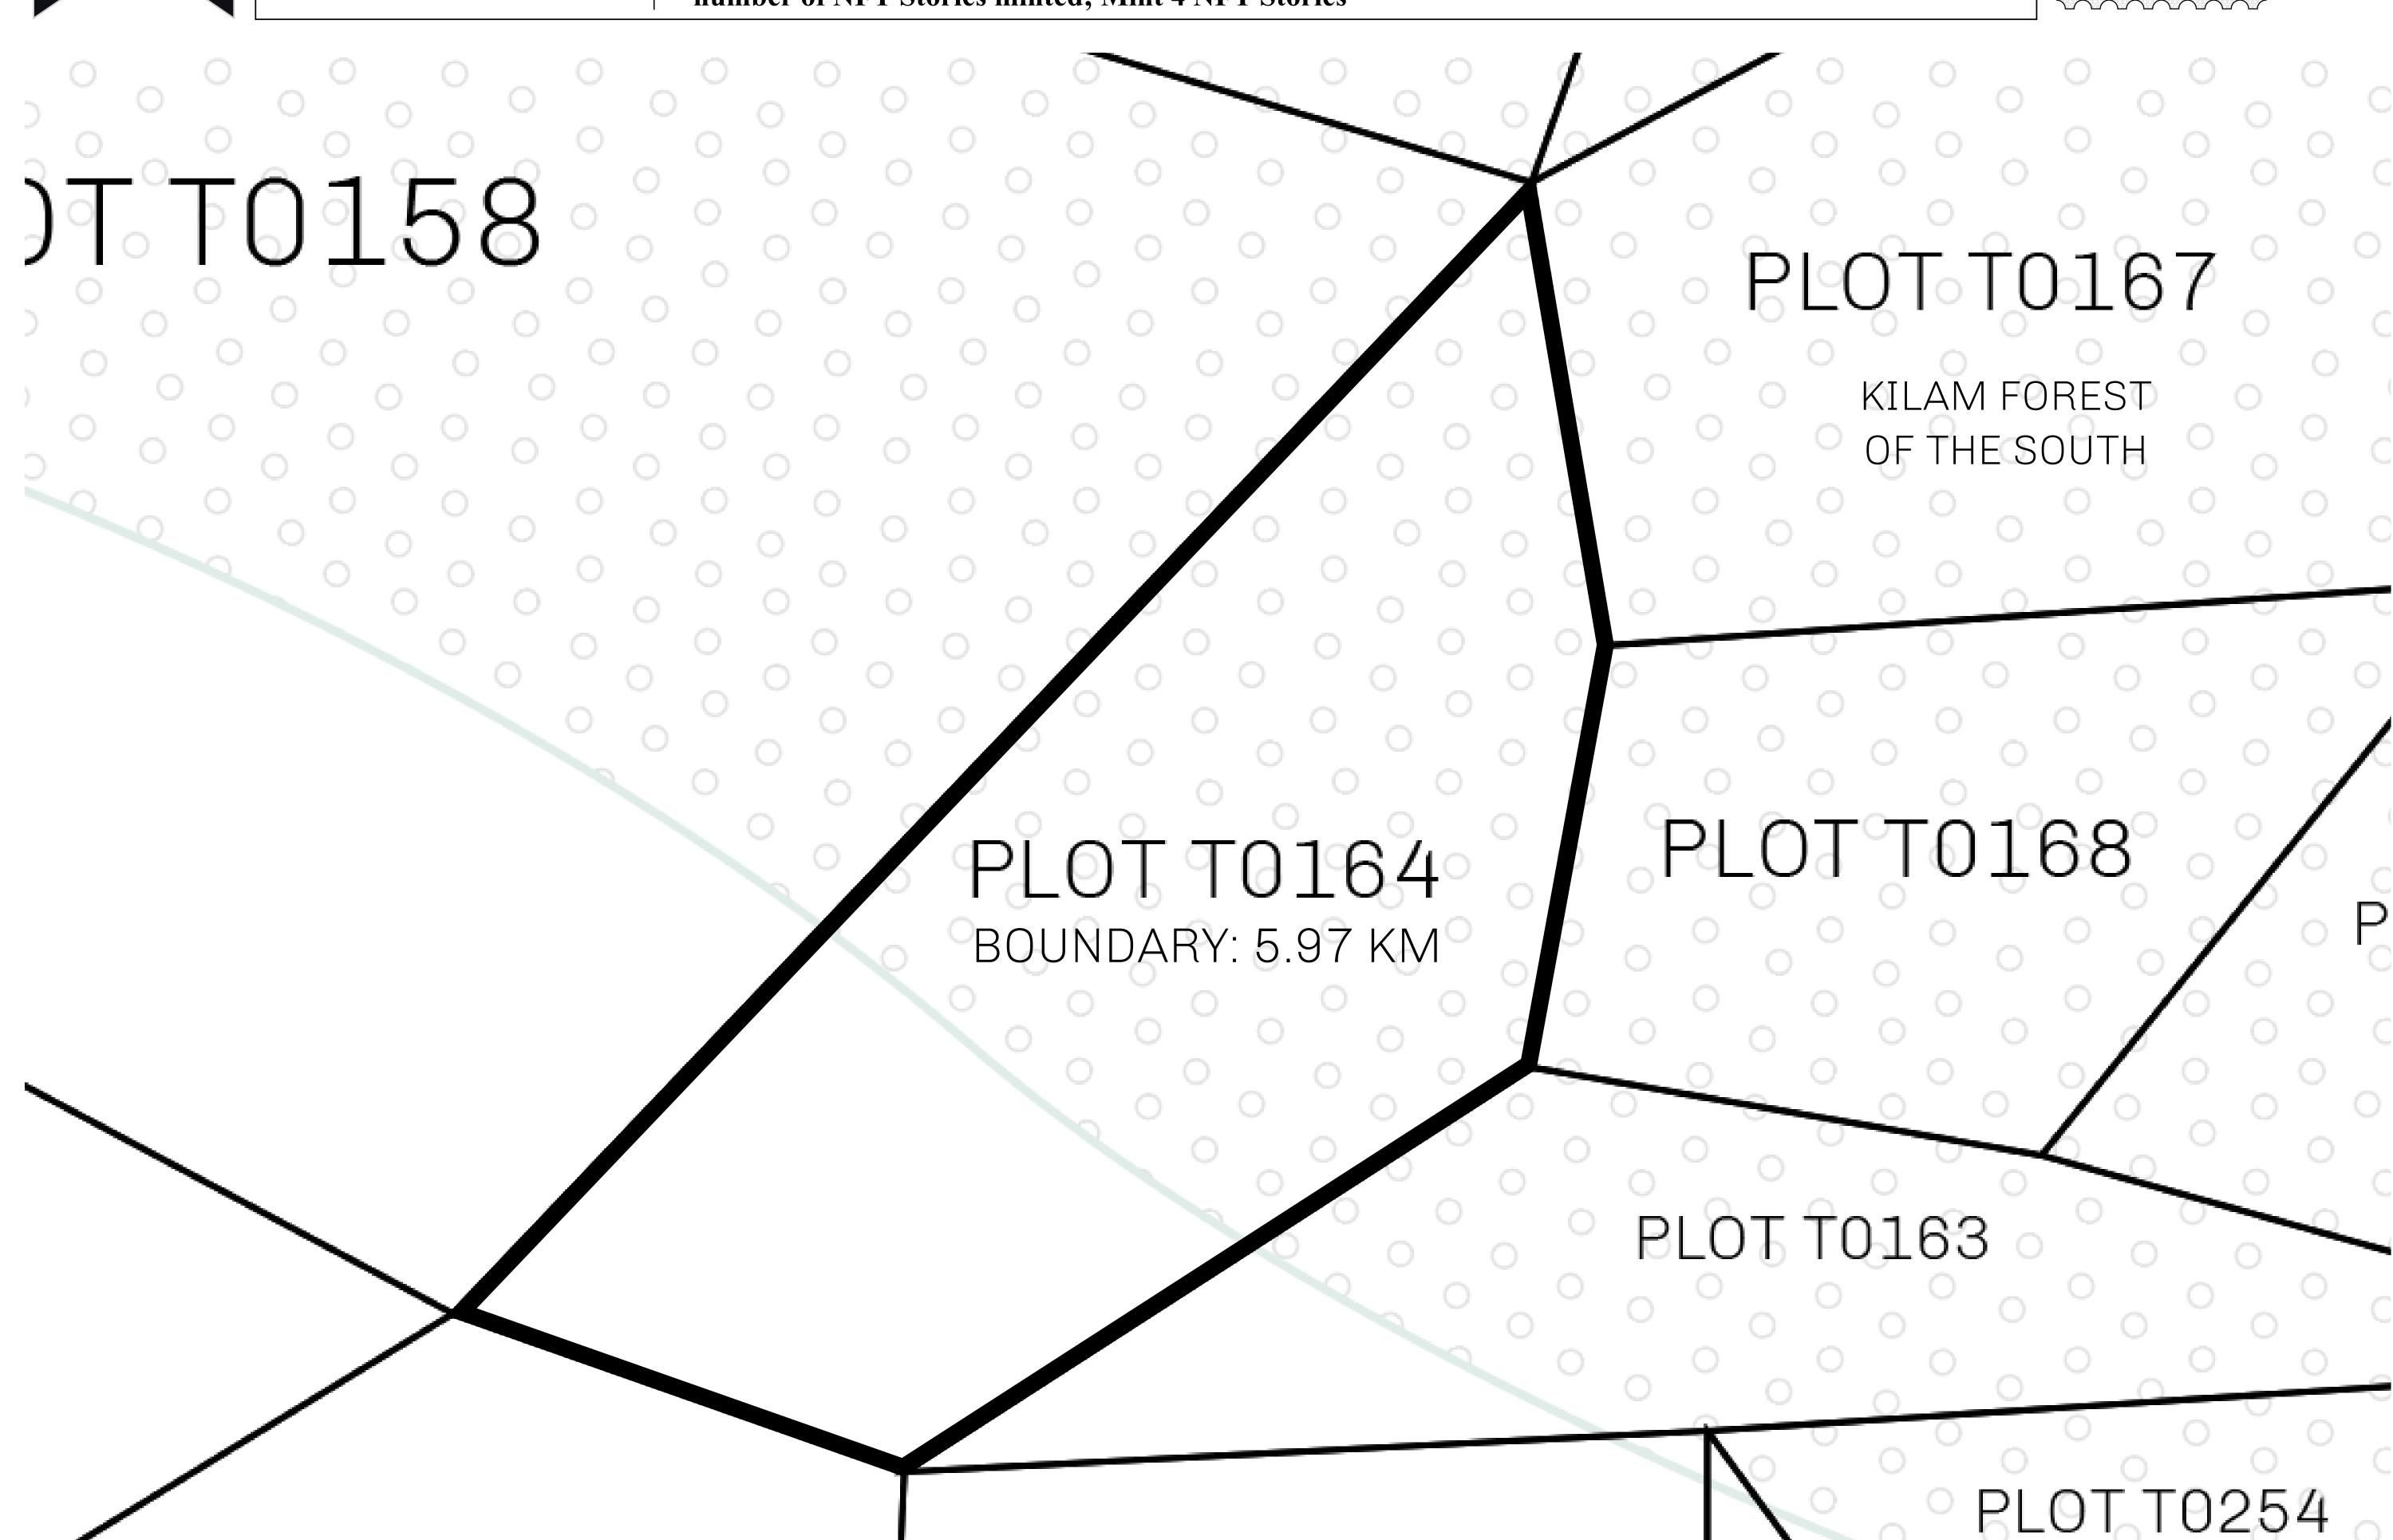

## H.M. LNFT Land Registry

TITLE NUMBER

T0164-221121

ADMINISTRATIVE AREA

TERRITORIO LTT ST

ISSUED 22 November 2021

SCALE **1/50000** 

OWNER ENTITLEMENT

Type W-T: Share of 0.1% of all BUN sales (rewarded in Credits) plus 1% of all LTT redeemed based on number of NFT Stories minted; Mint 4 NFT Stories