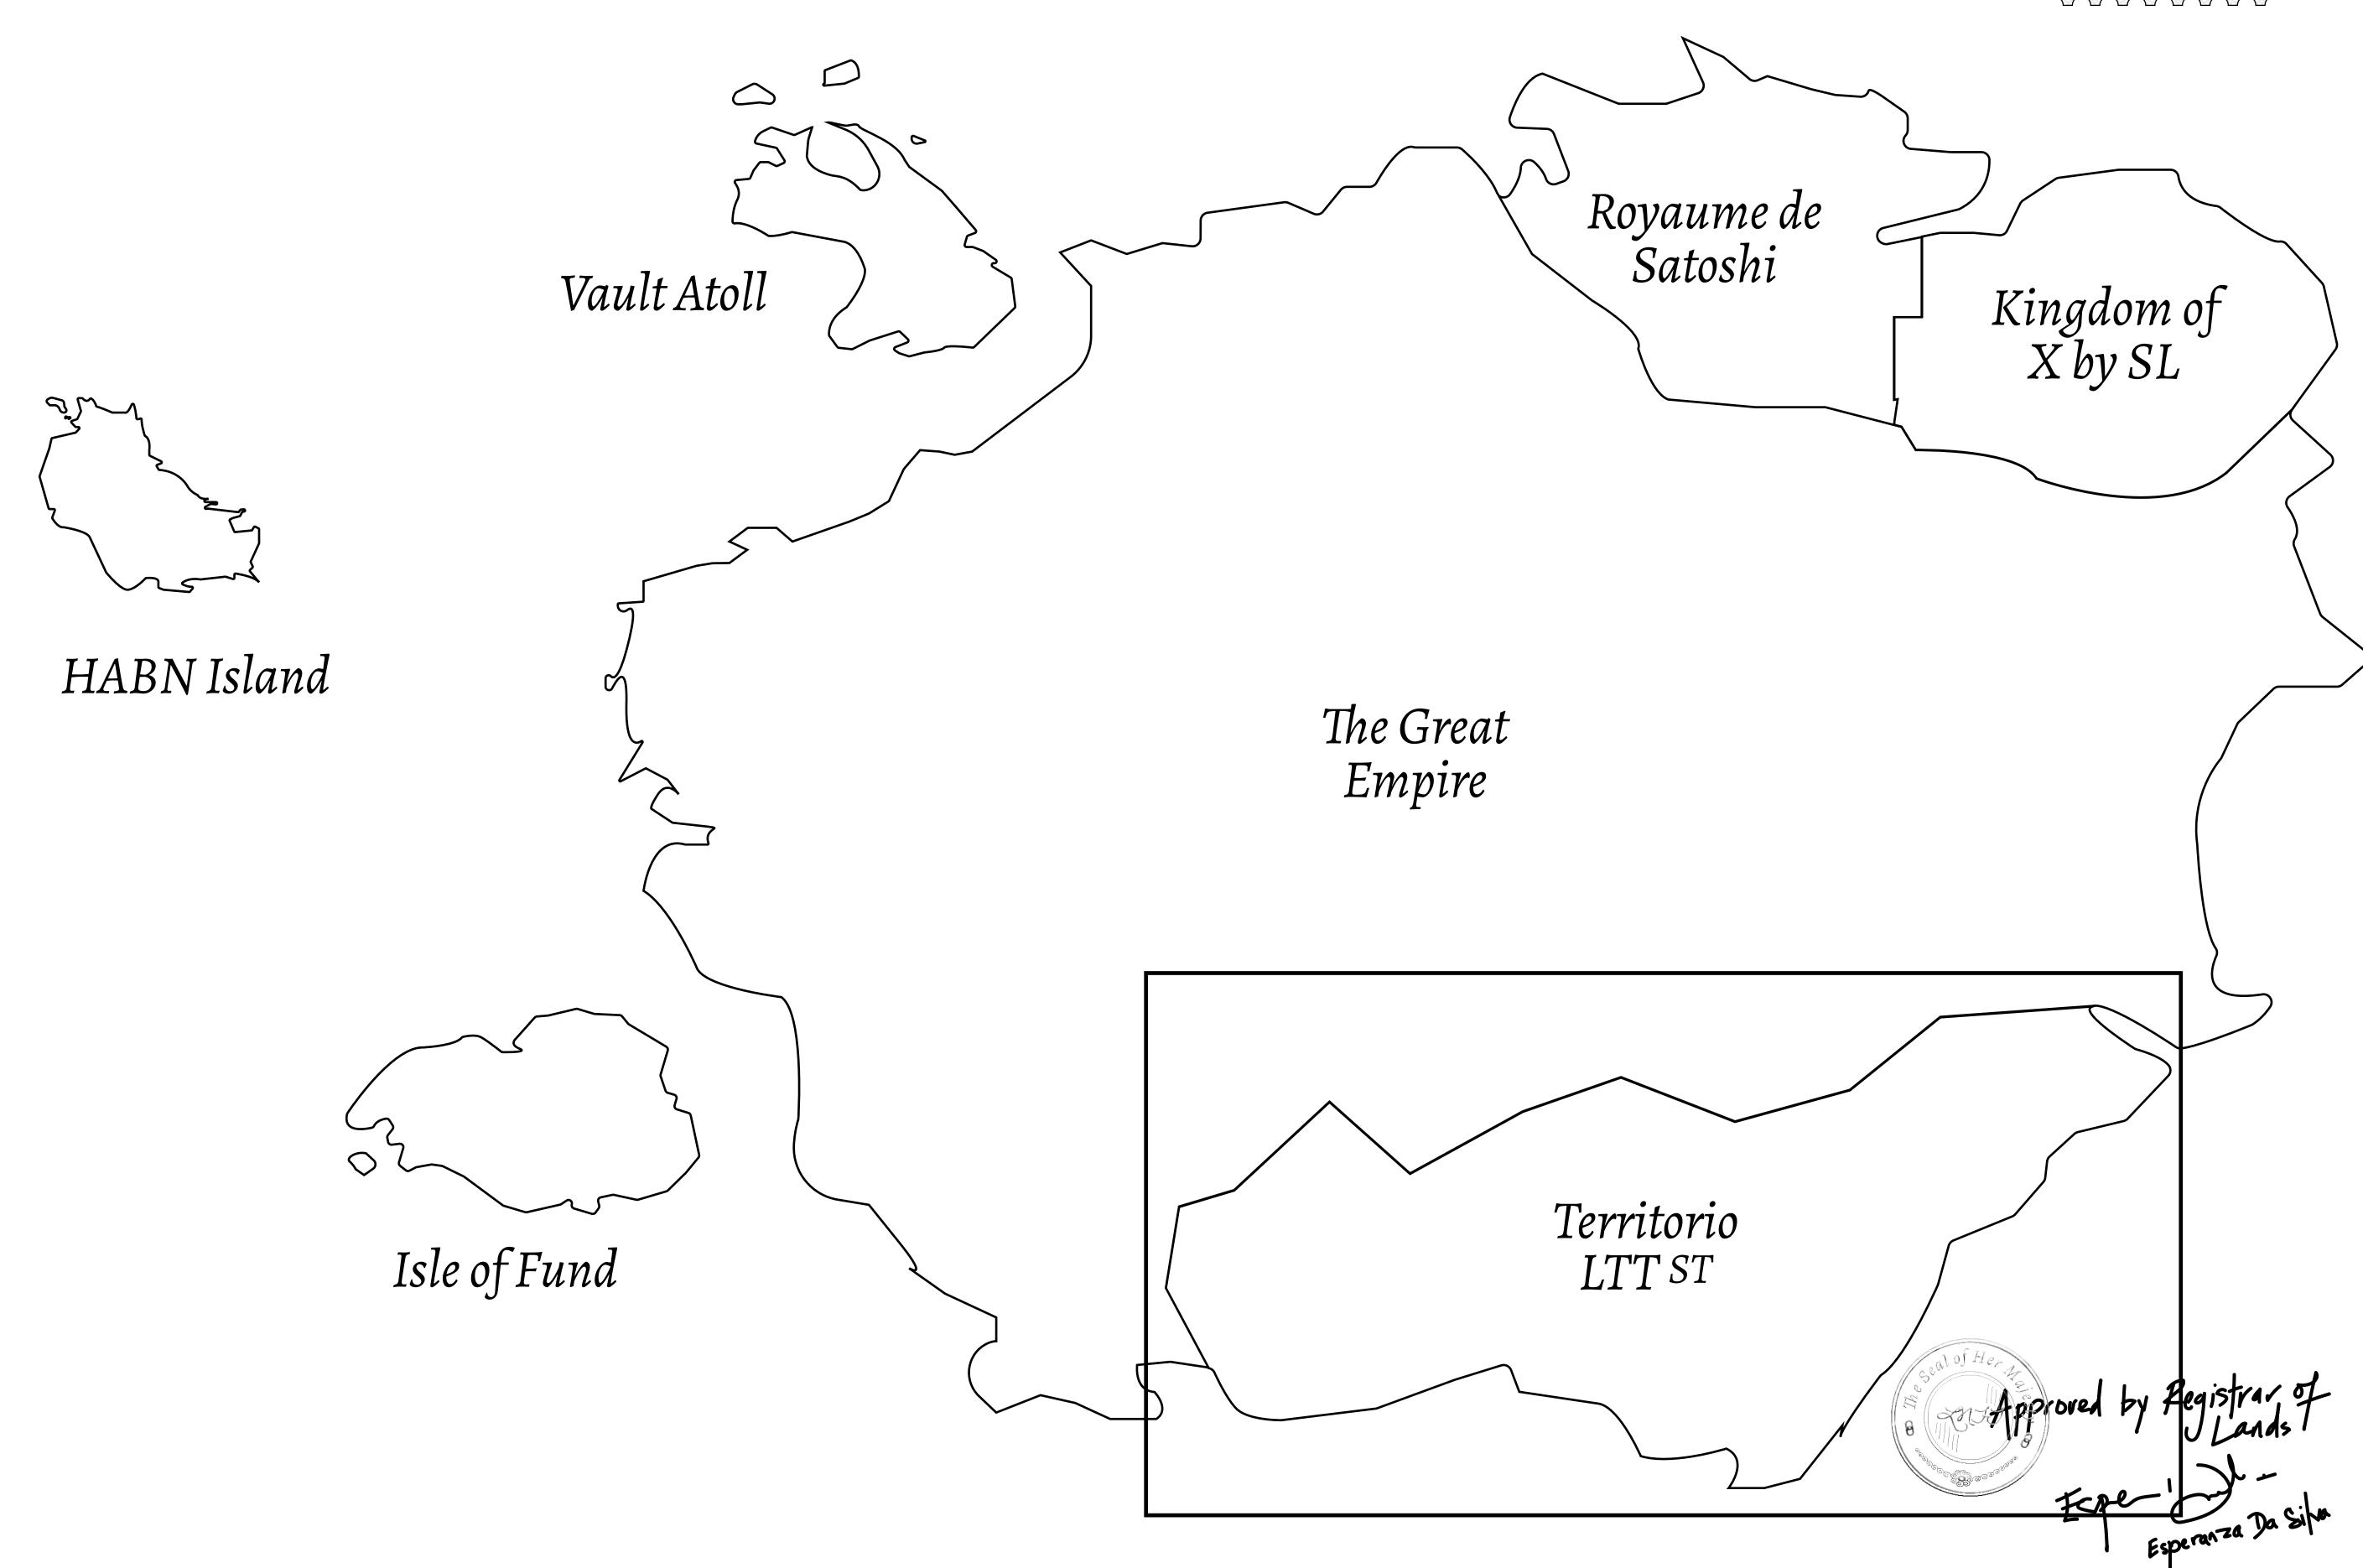

## THE SPANISH ARMADA

The most flamboyant of all of the states, this Spanish-speaking territory houses a clash of cultures. From the LTT trades in the El Mercado district to the solicitations for invites to the Great Empire, and even the traveling Caravans, it is a transient place; people are always on the move on the way to the Great Empire or a trek through the Dividing Range to the Royaume De Satoshi. Commerce uses derivations of LTT such as LTTE, LTTB, and LTTC.

## GEOGRAPHY

COASTLINE
BORDERS
HIGHEST POINT
LOWEST POINT
PLOTS
SCALE

193.03 KM (119.94 MILES)
OCEAN, THE GREAT EMPIRE
MT ELEUTHERIA +1392 M
PUERTO DE LTT 0 M
1045

1:50000