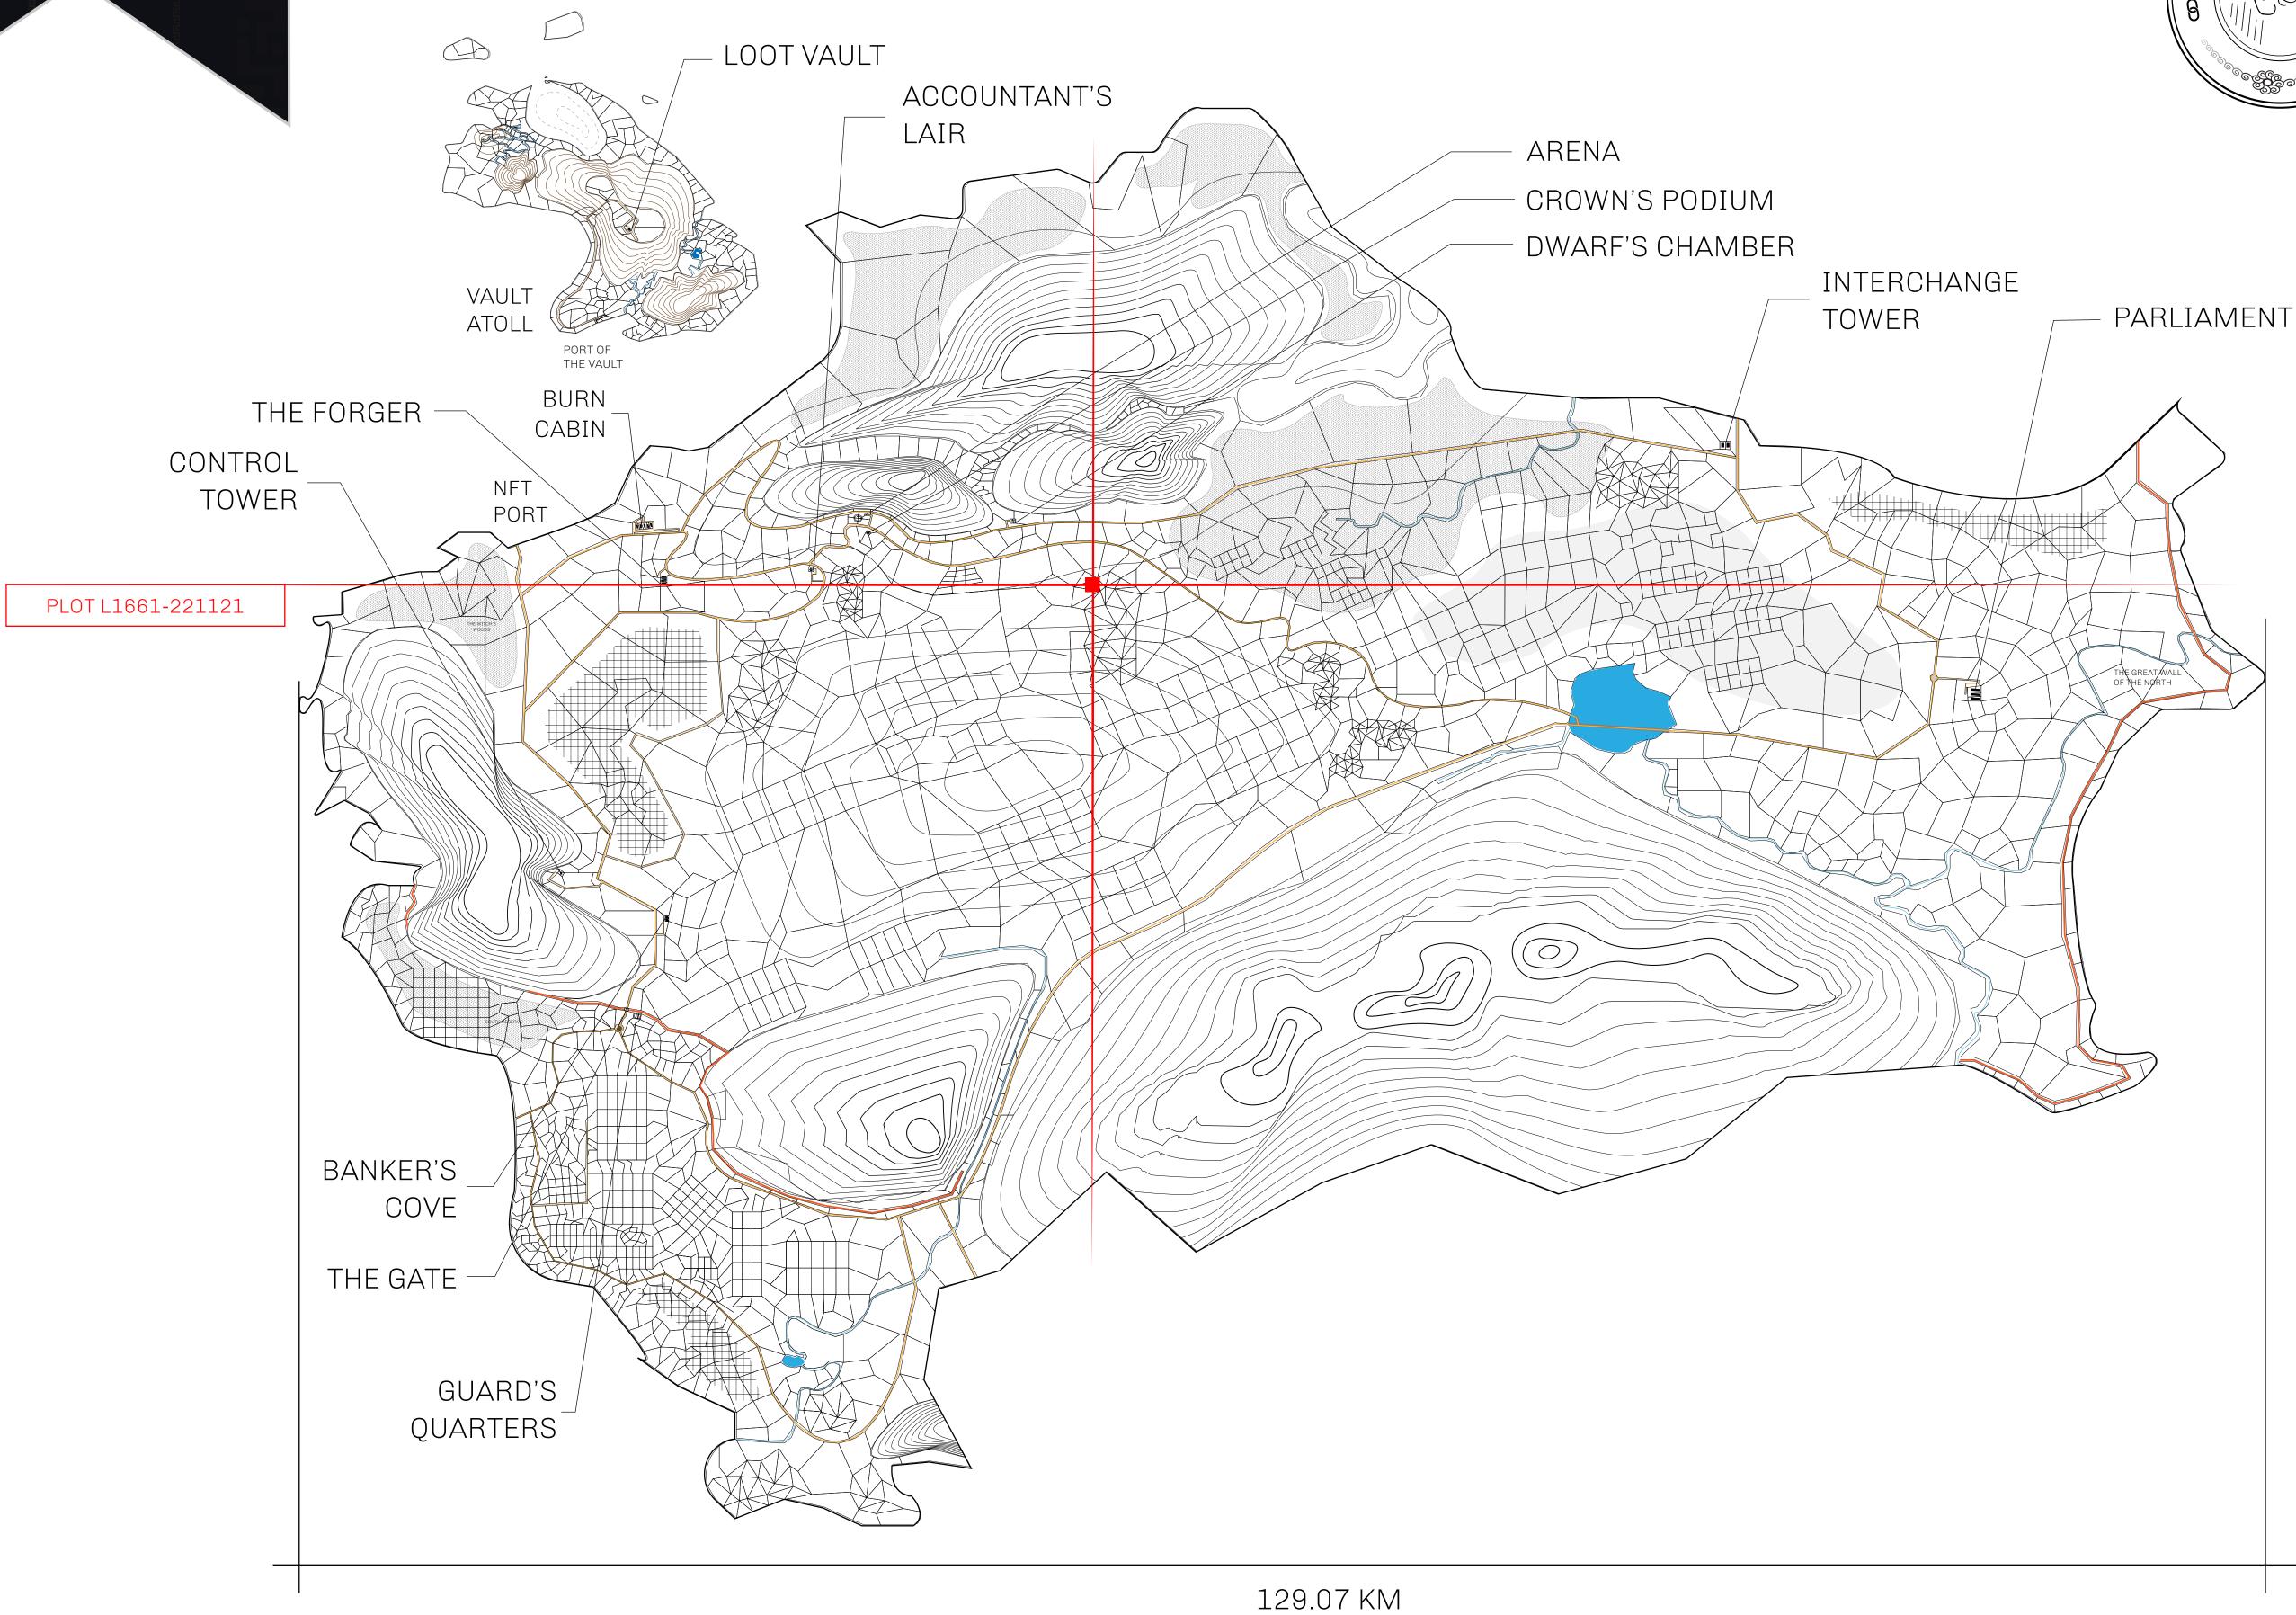

## **GEOGRAPHY**

COASTLINE 462.64 KM (287.47 MILES)

BORDERS OCEAN, ROYAUME DE SATOSHI, X BY SL & TERRITORIO LTT ST

HIGHEST POINT MOUNT ARES +8120 M

LOWEST POINT NFT PORT 0 M

PLOTS 2284 SCALE 1:50000

## H.M. LNFT Land Registry

TITLE NUMBER

L1661-221121

ADMINISTRATIVE AREA

THE GREAT EMPIRE

ISSUED 22 November 2021

SCALE **1/50000** 

OWNER ENTITLEMENT