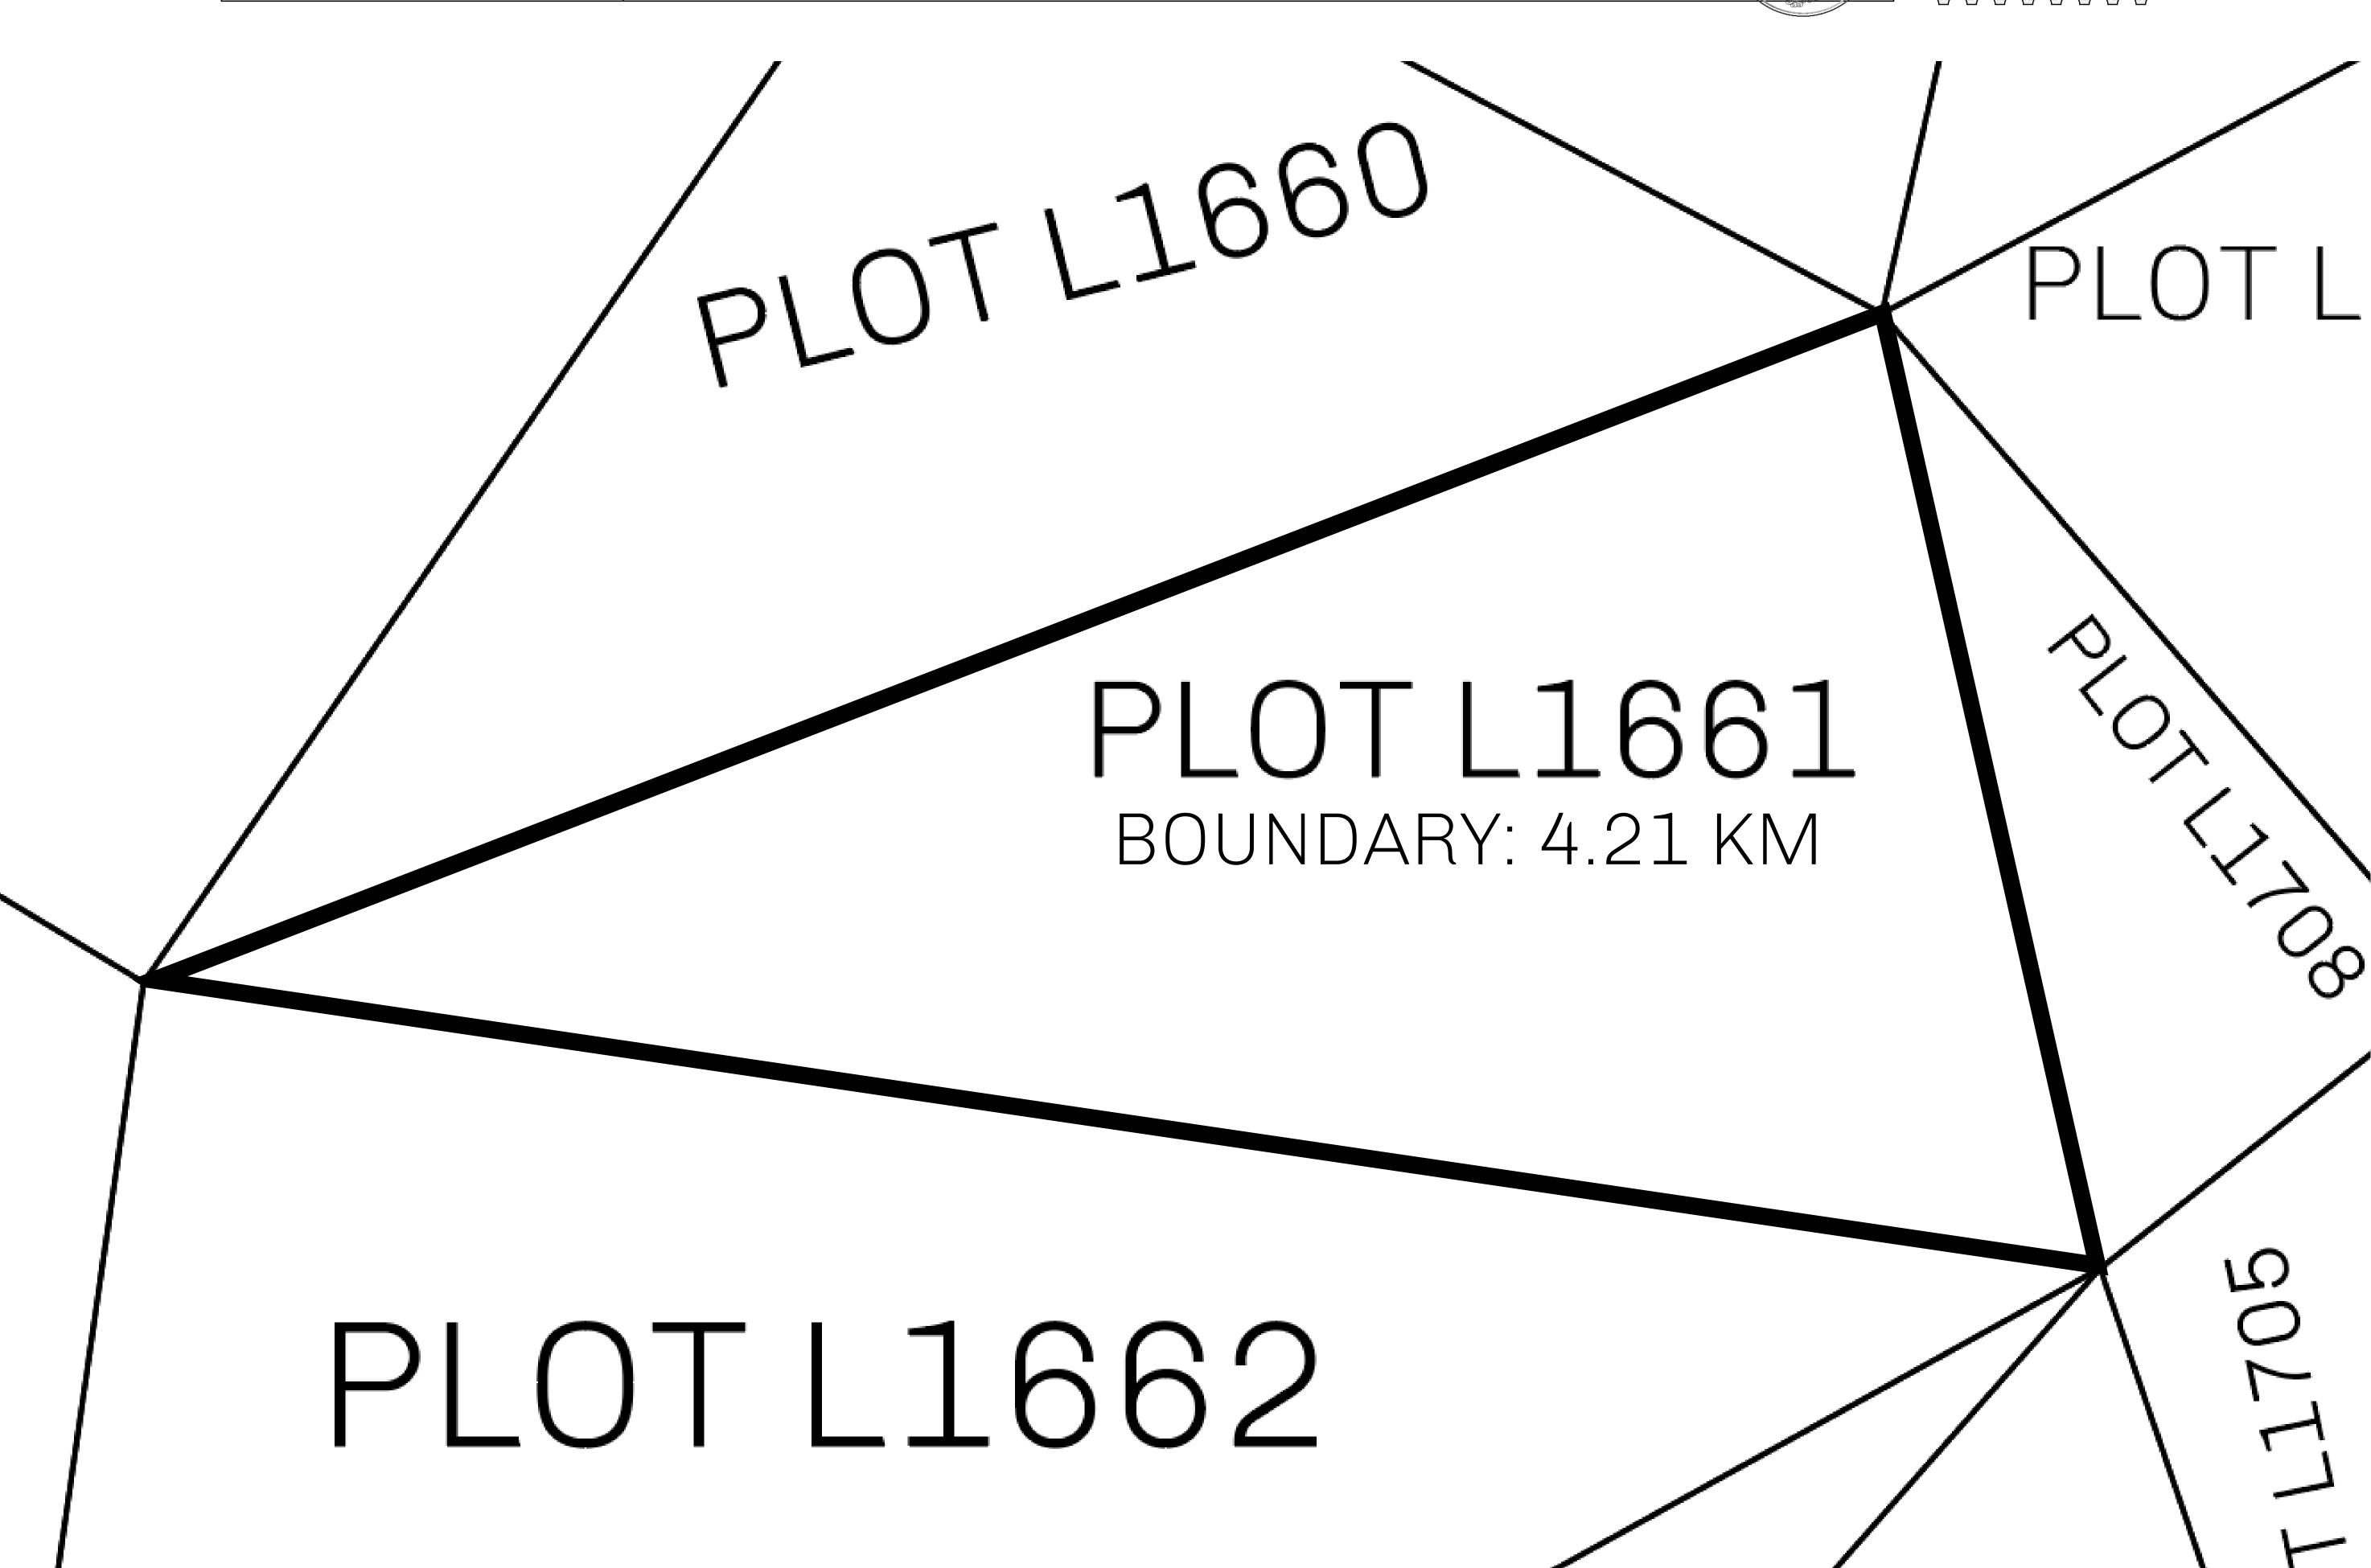

## H.M. LNFT Land Registry

TITLE NUMBER

L1661-221121

ADMINISTRATIVE AREA

THE GREAT EMPIRE

ISSUED 22 November 2021

SCALE **1/50000** 

OWNER ENTITLEMENT

Type W-GE: Share of 0.3% of all BUN sales based on number of NFT Stories minted

(rewarded in Credits); Mint 4 NFT Stories