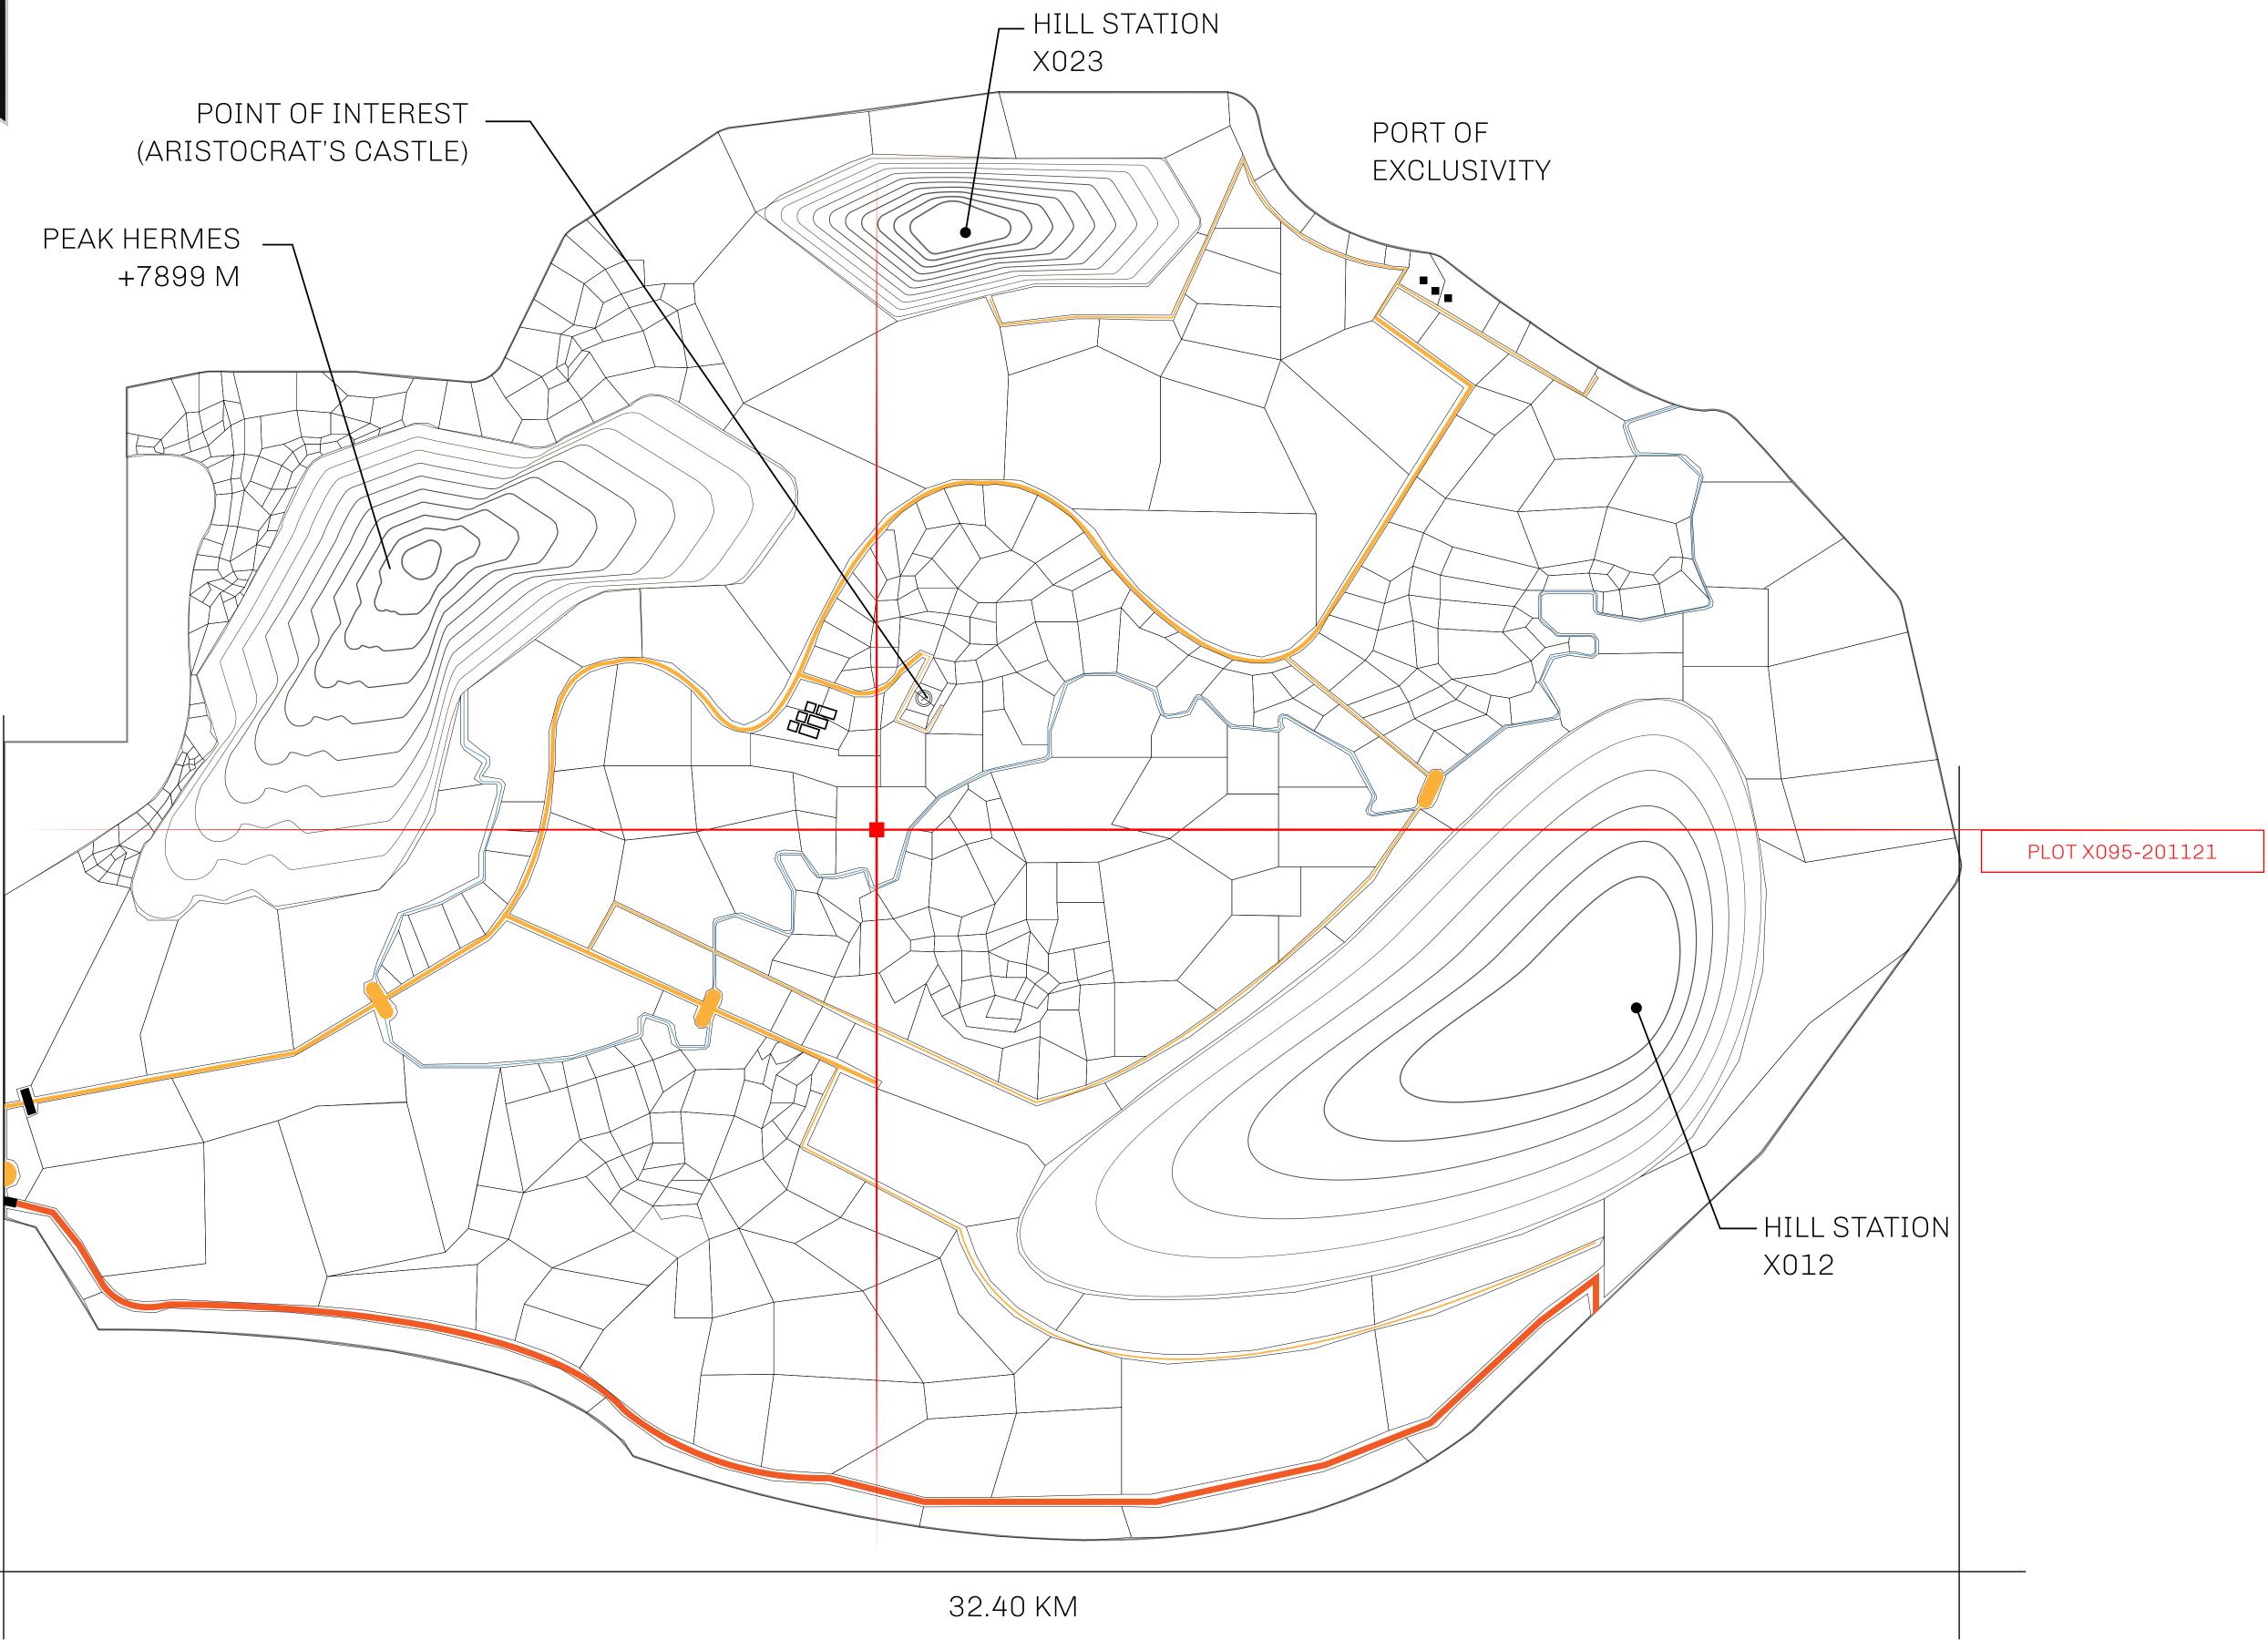

## GEOGRAPHY

COASTLINE
BORDERS
HIGHEST POINT
LOWEST POINT
PLOTS
SCALE

93.89 KM (58.34 MILES)

OCEAN, THE GREAT EMPIRE, SL

PEAK HERMES +7899 M

PORT OF EXCLUSIVITY 0 M

549

1:50000