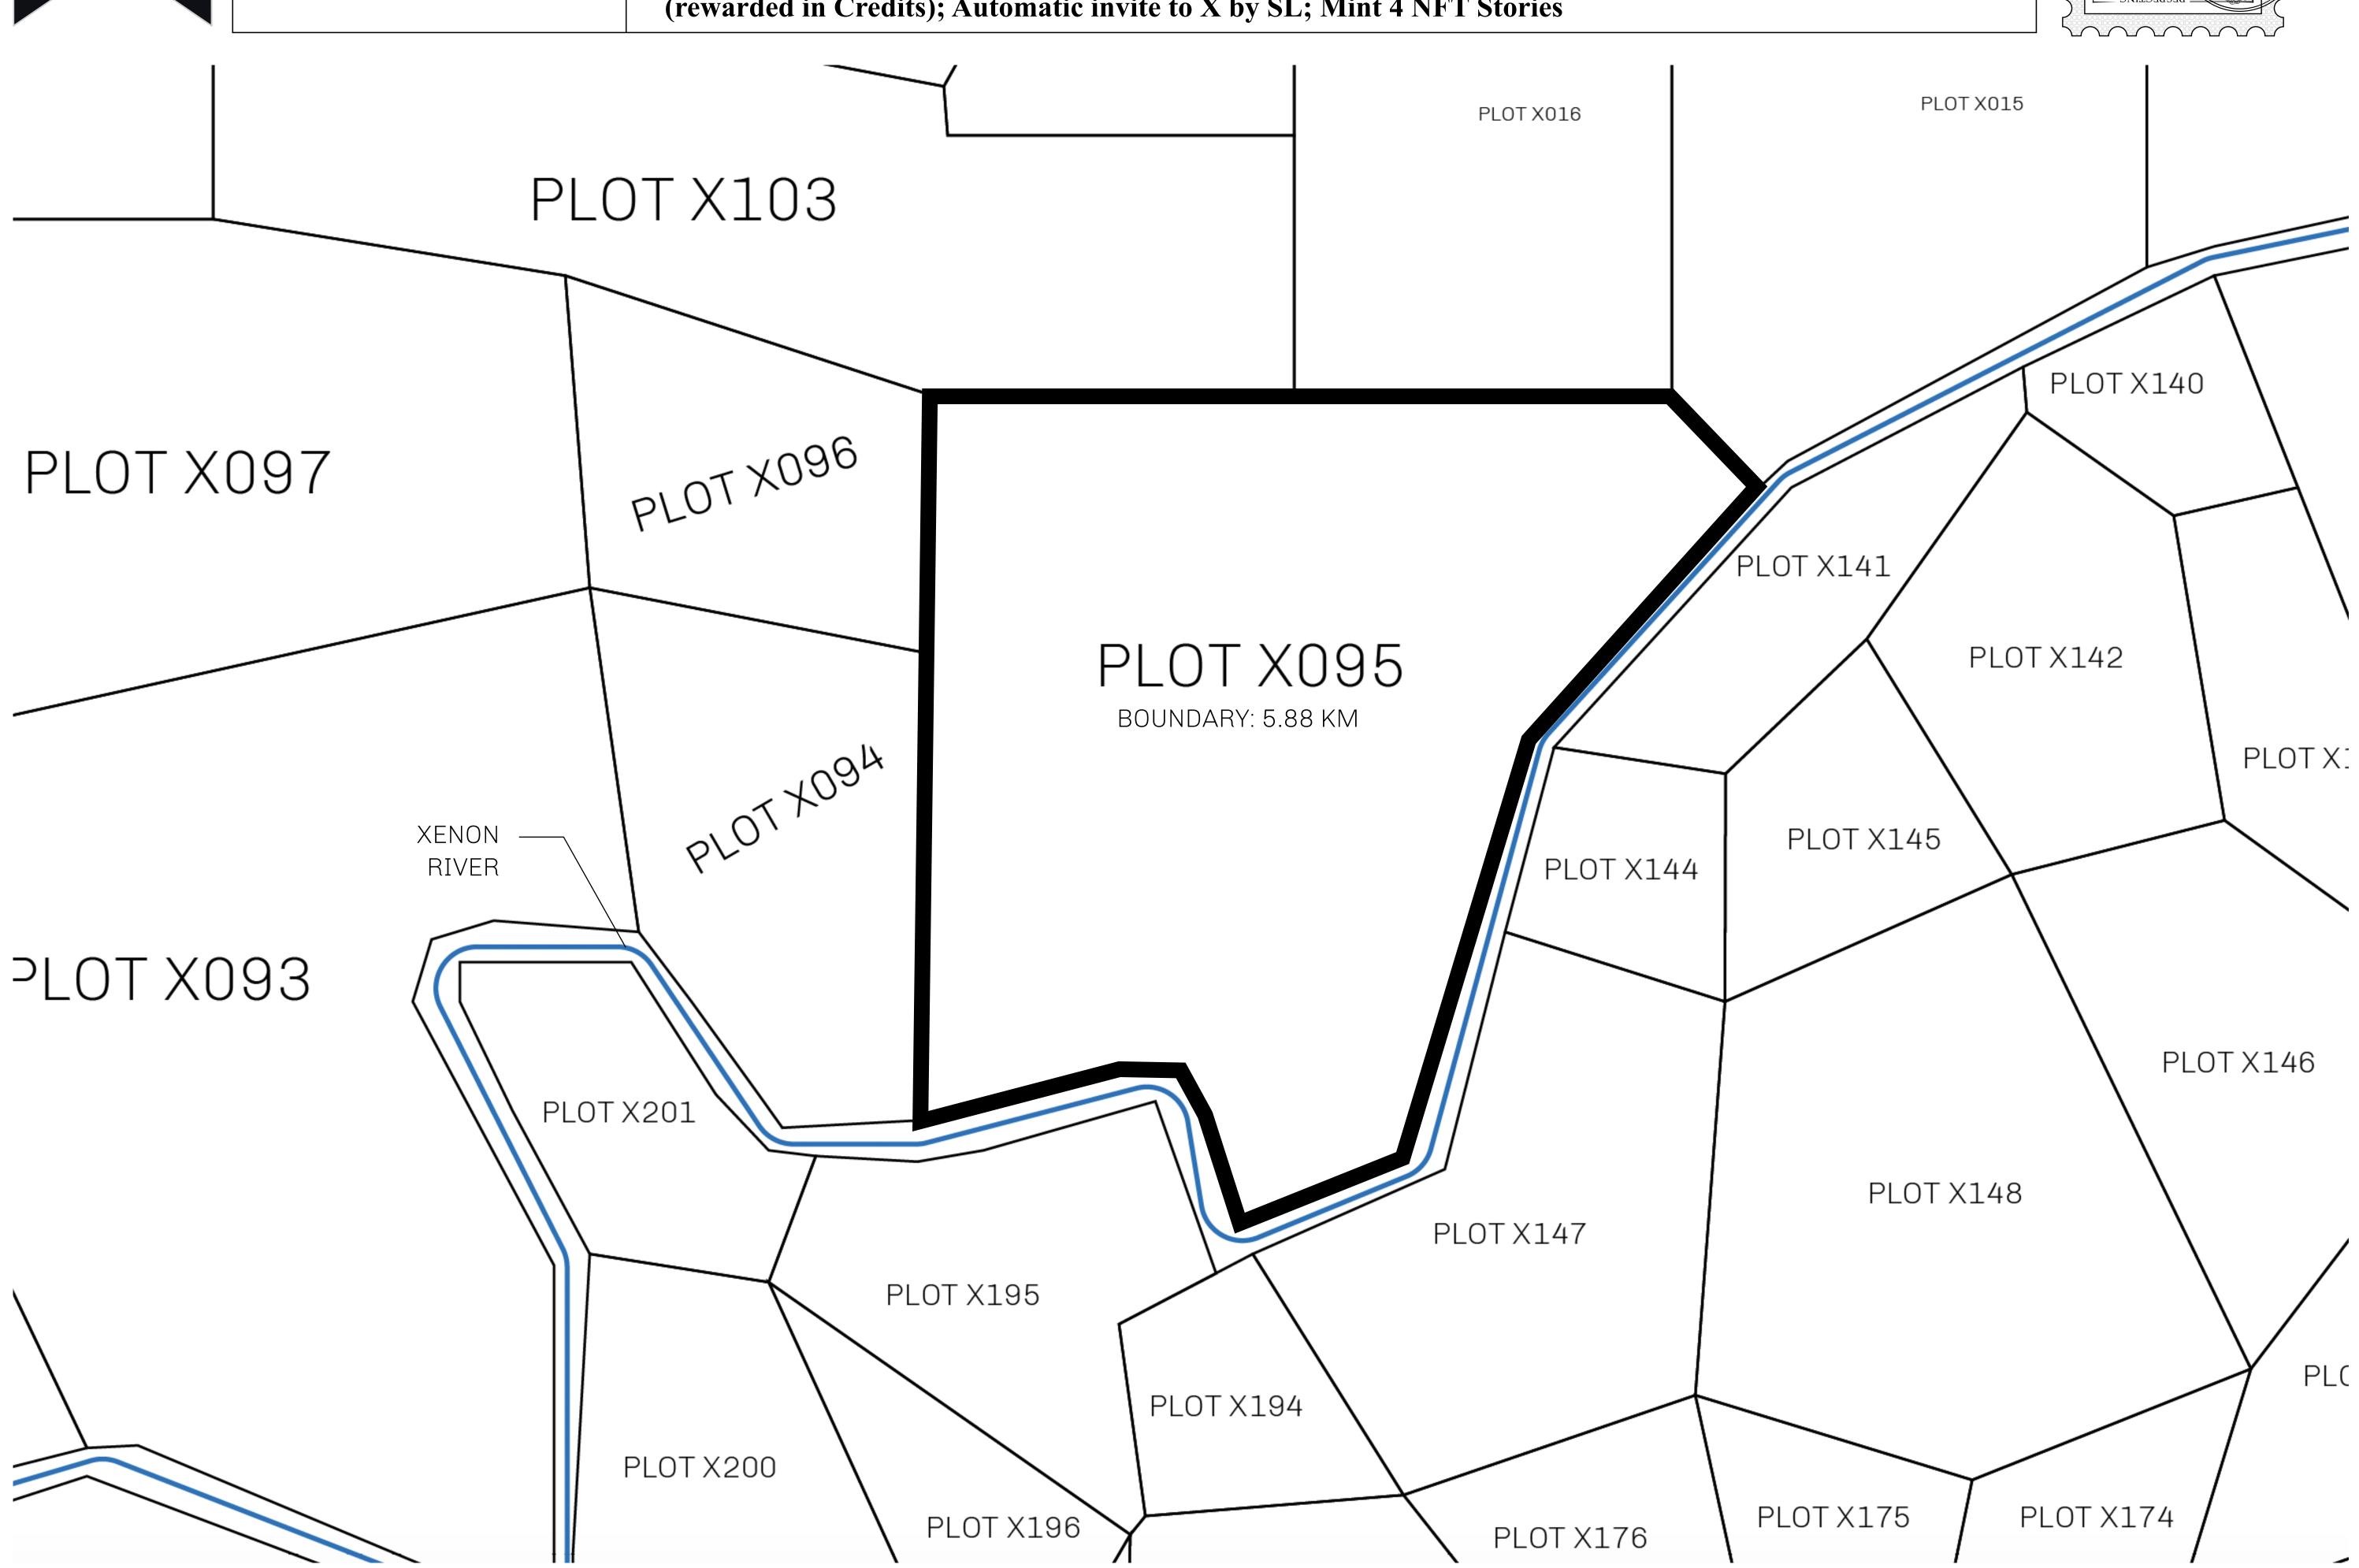

## H.M. LNFT Land Registry

X095-201121

TITLE NUMBER

ADMINISTRATIVE AREA

KINGDOM OF X BY SL

ISSUED 20 November 2021

SCALE **1/50000** 

OWNER ENTITLEMENT

Type W-XBYSL: Share of 0.5% of all X by SL winning bid values based on number of NFT Stories minted (rewarded in Credits); Automatic invite to X by SL; Mint 4 NFT Stories