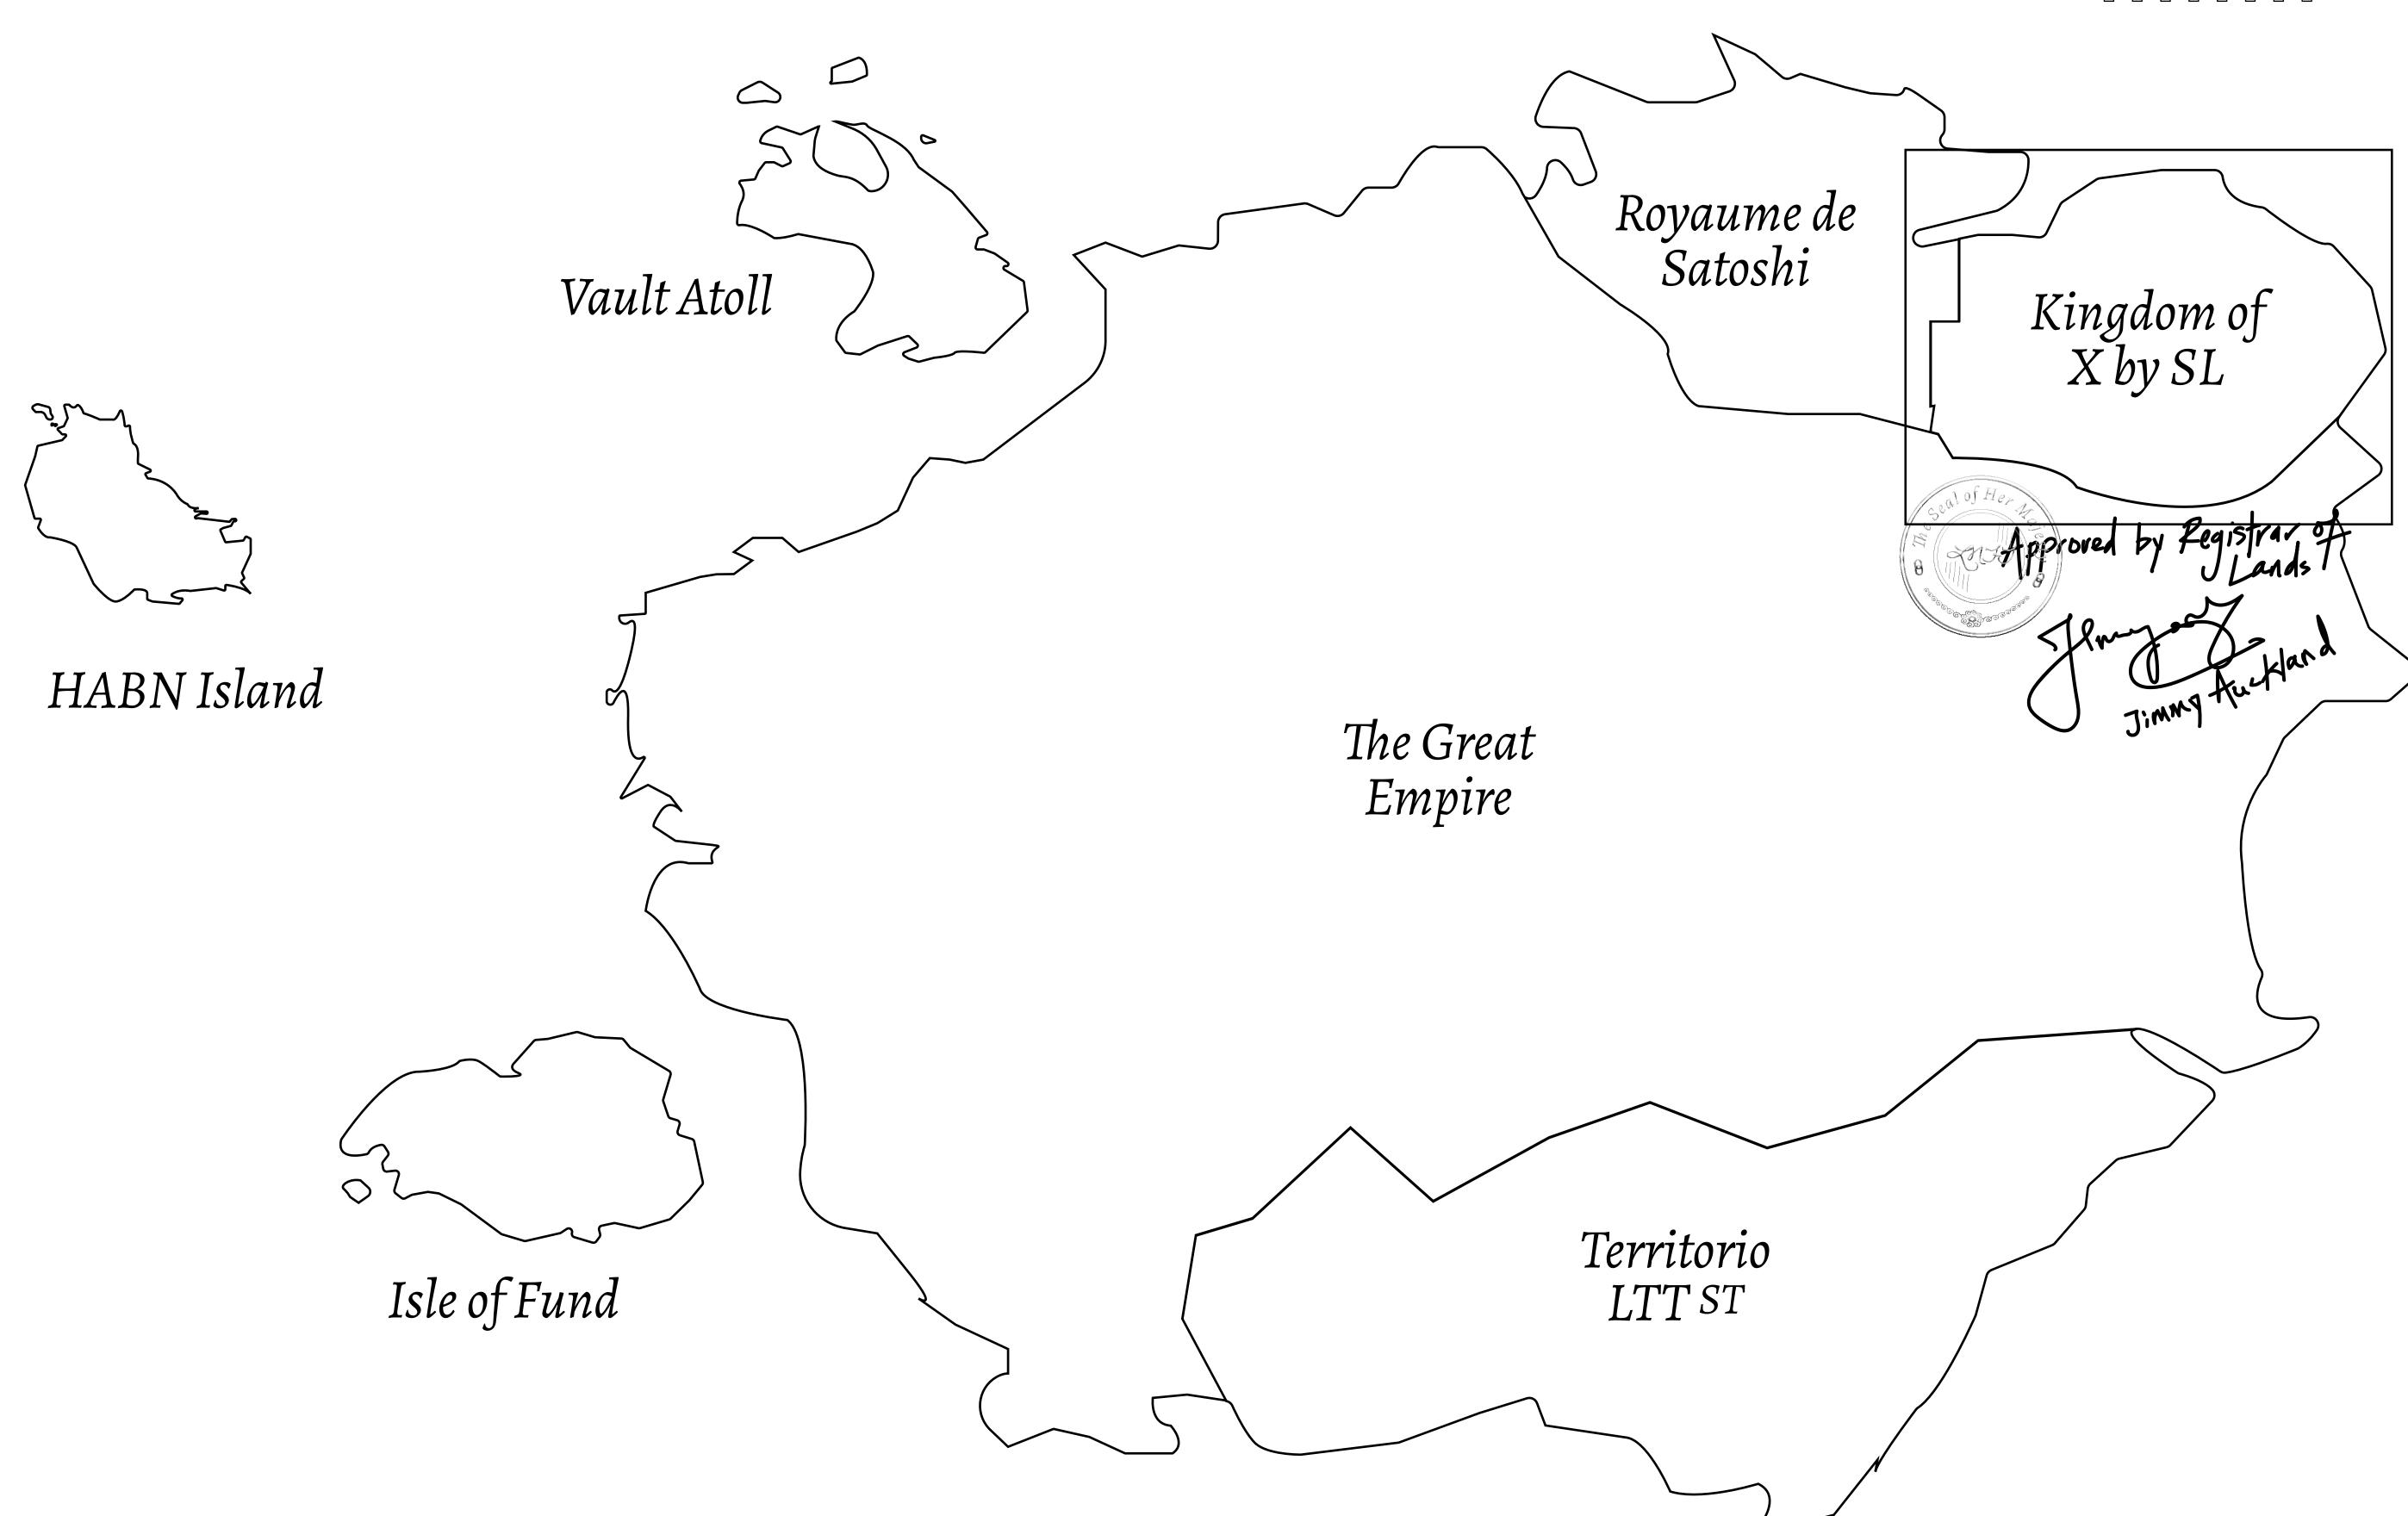

## GEOGRAPHY

COASTLINE
BORDERS
HIGHEST POINT
LOWEST POINT
PLOTS
SCALE

93.89 KM (58.34 MILES)

OCEAN, THE GREAT EMPIRE, SL

PEAK HERMES +7899 M

PORT OF EXCLUSIVITY 0 M

549

1:50000

## H.M. LNFT Land Registry

X095-201121

TITLE NUMBER

ADMINISTRATIVE AREA

KINGDOM OF X BY SL

ISSUED 20 November 2021

SCALE **1/50000** 

OWNER ENTITLEMENT