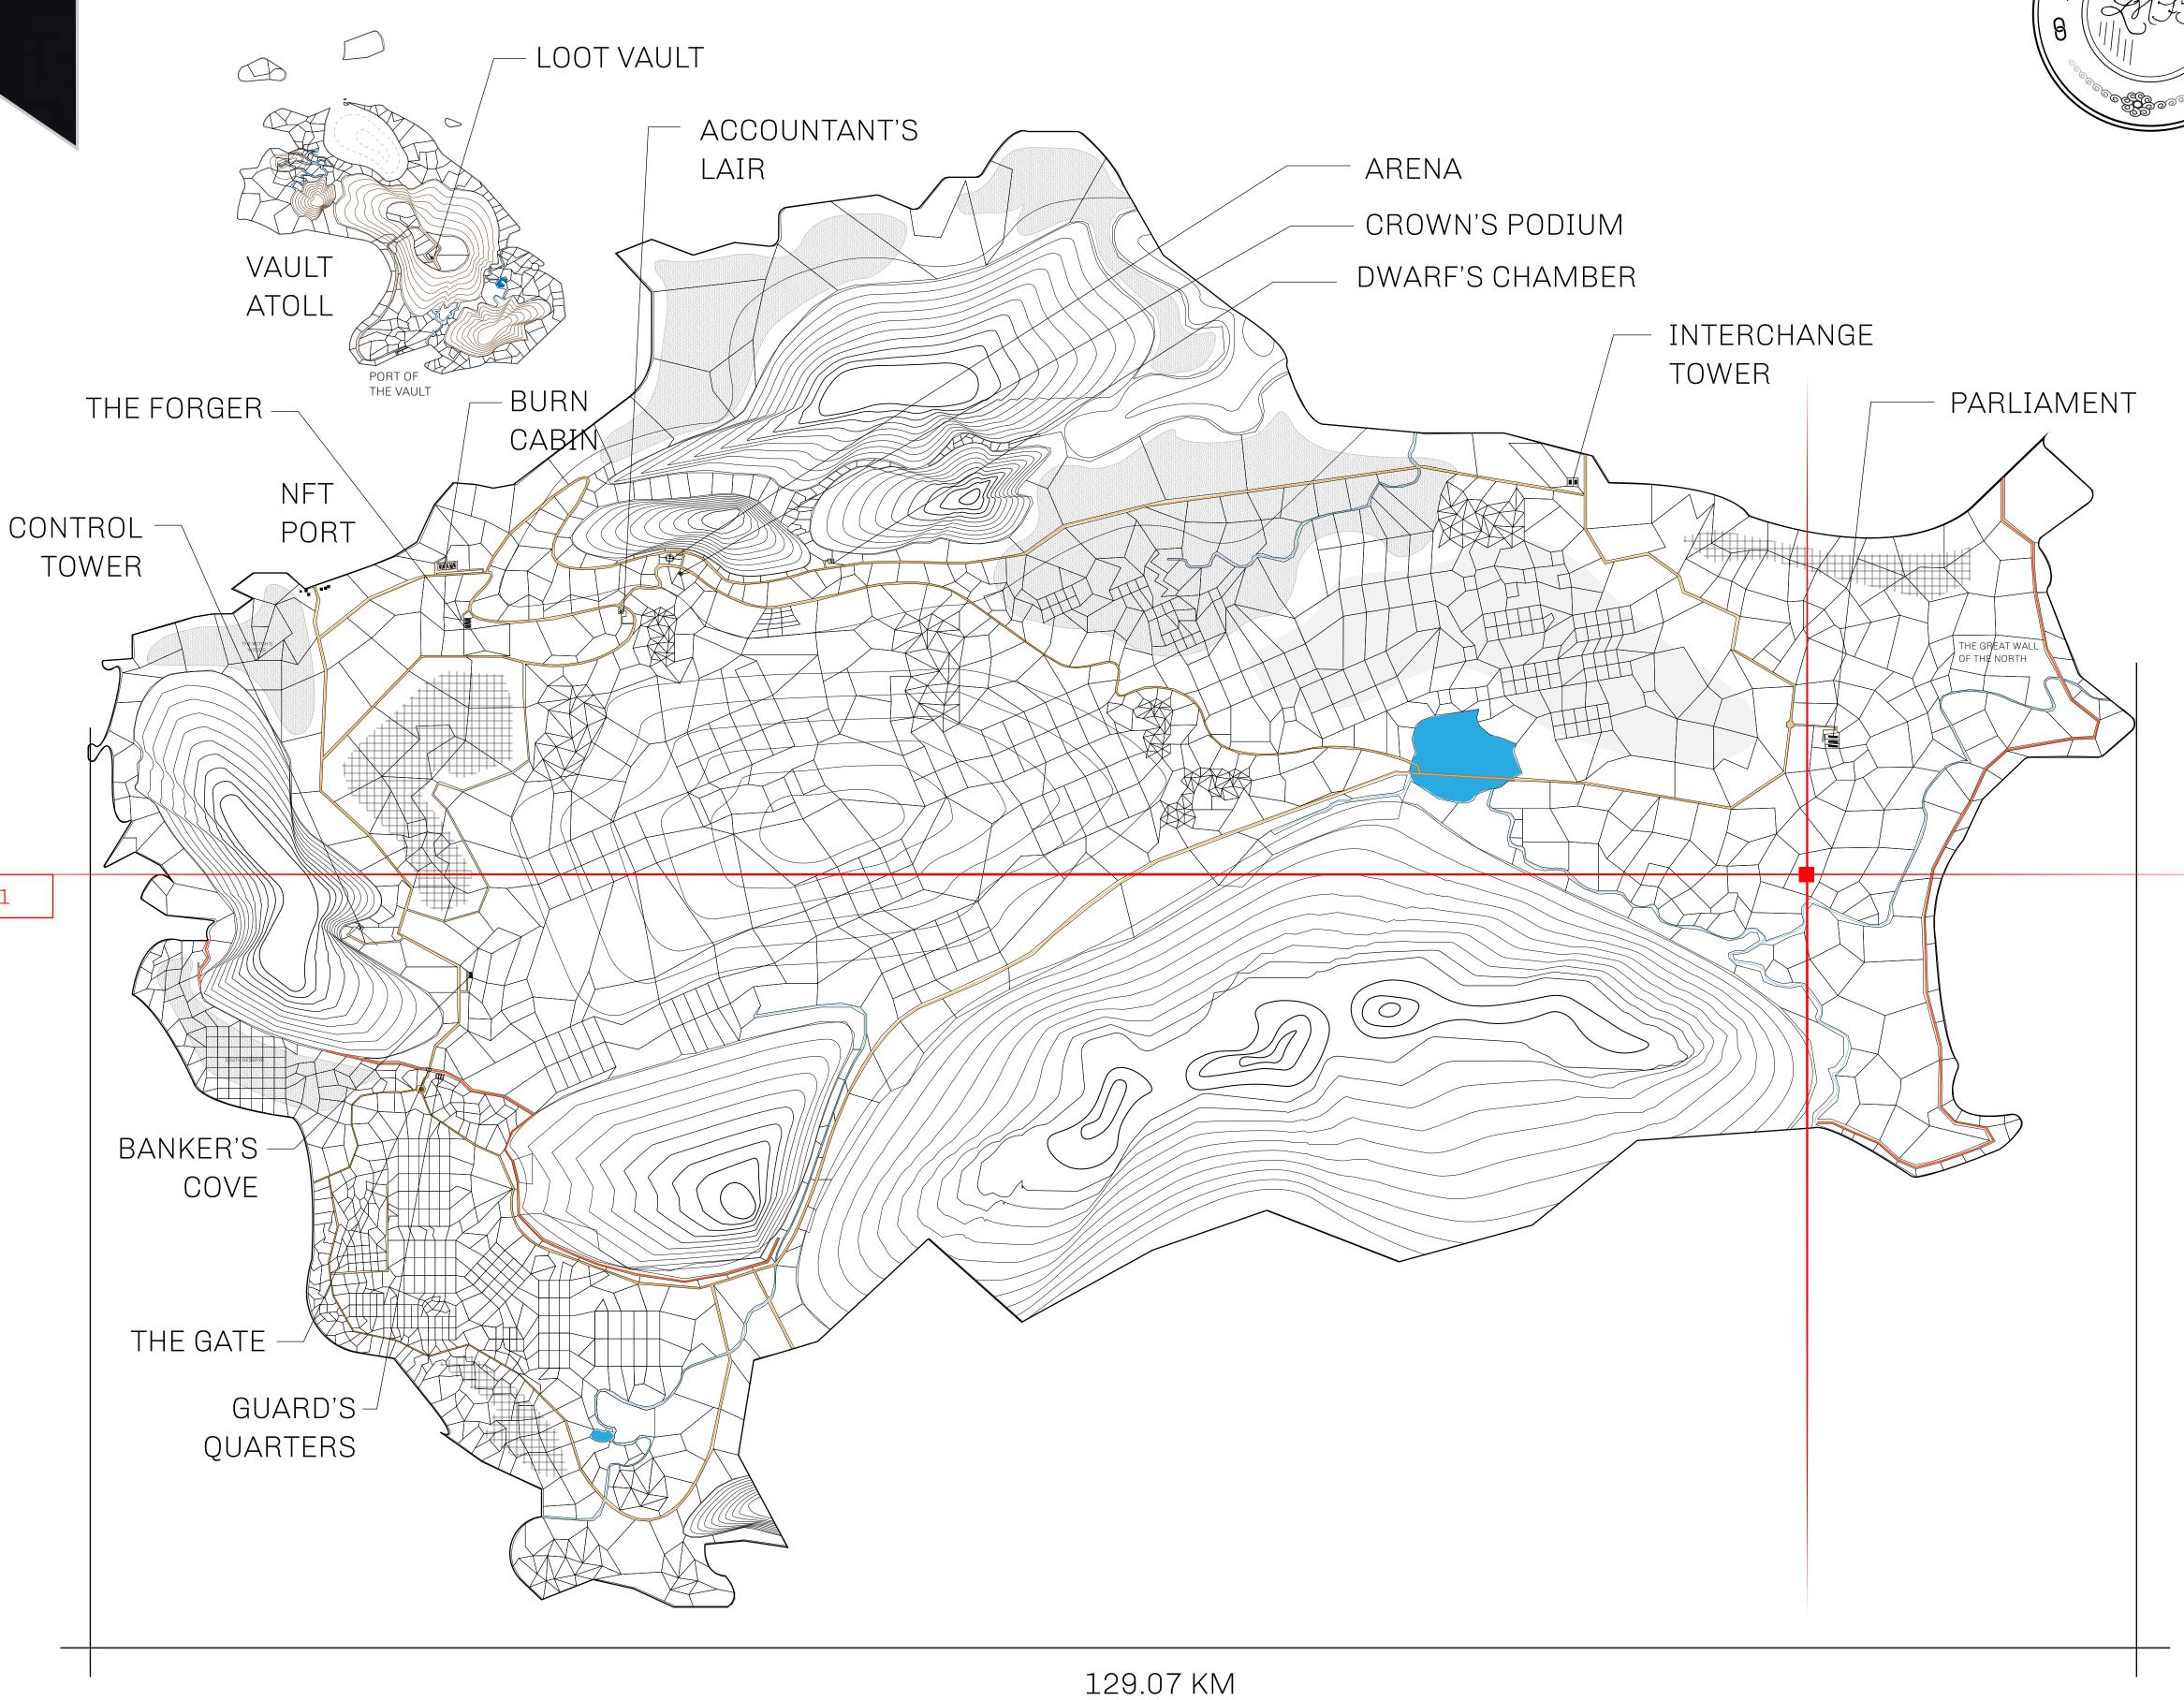

## HER MAJESTY'S GATED WORLD

As an economic and ruling powerhouse, the Great Empire controls the issuance and trade of BUN, LTT, and USDC reward credits. Decisions by its sitting parliamentarians affect Loot NFT World. Following the last war, border controls are tight and only invitees can enter. Each Sunday, all eyes focus on the Arena and the Crown's Podium, where battle-bidding auctions rage. The battle pit is not for the fainthearted and strategy plays a crucial role in winning.

## GEOGRAPHY

COASTLINE 462.64 KM (287.47 MILES)

BORDERS OCEAN, ROYAUME DE SATOSHI, X BY SL & TERRITORIO LTT ST

HIGHEST POINT MOUNT ARES +8120 M

LOWEST POINT NFT PORT 0 M

PLOTS 2284 SCALE 1:50000

## H.M. LNFT Land Registry

TITLE NUMBER

L0220-221121

ADMINISTRATIVE AREA

THE GREAT EMPIRE

ISSUED 22 November 2021

SCALE **1/50000** 

OWNER ENTITLEMENT