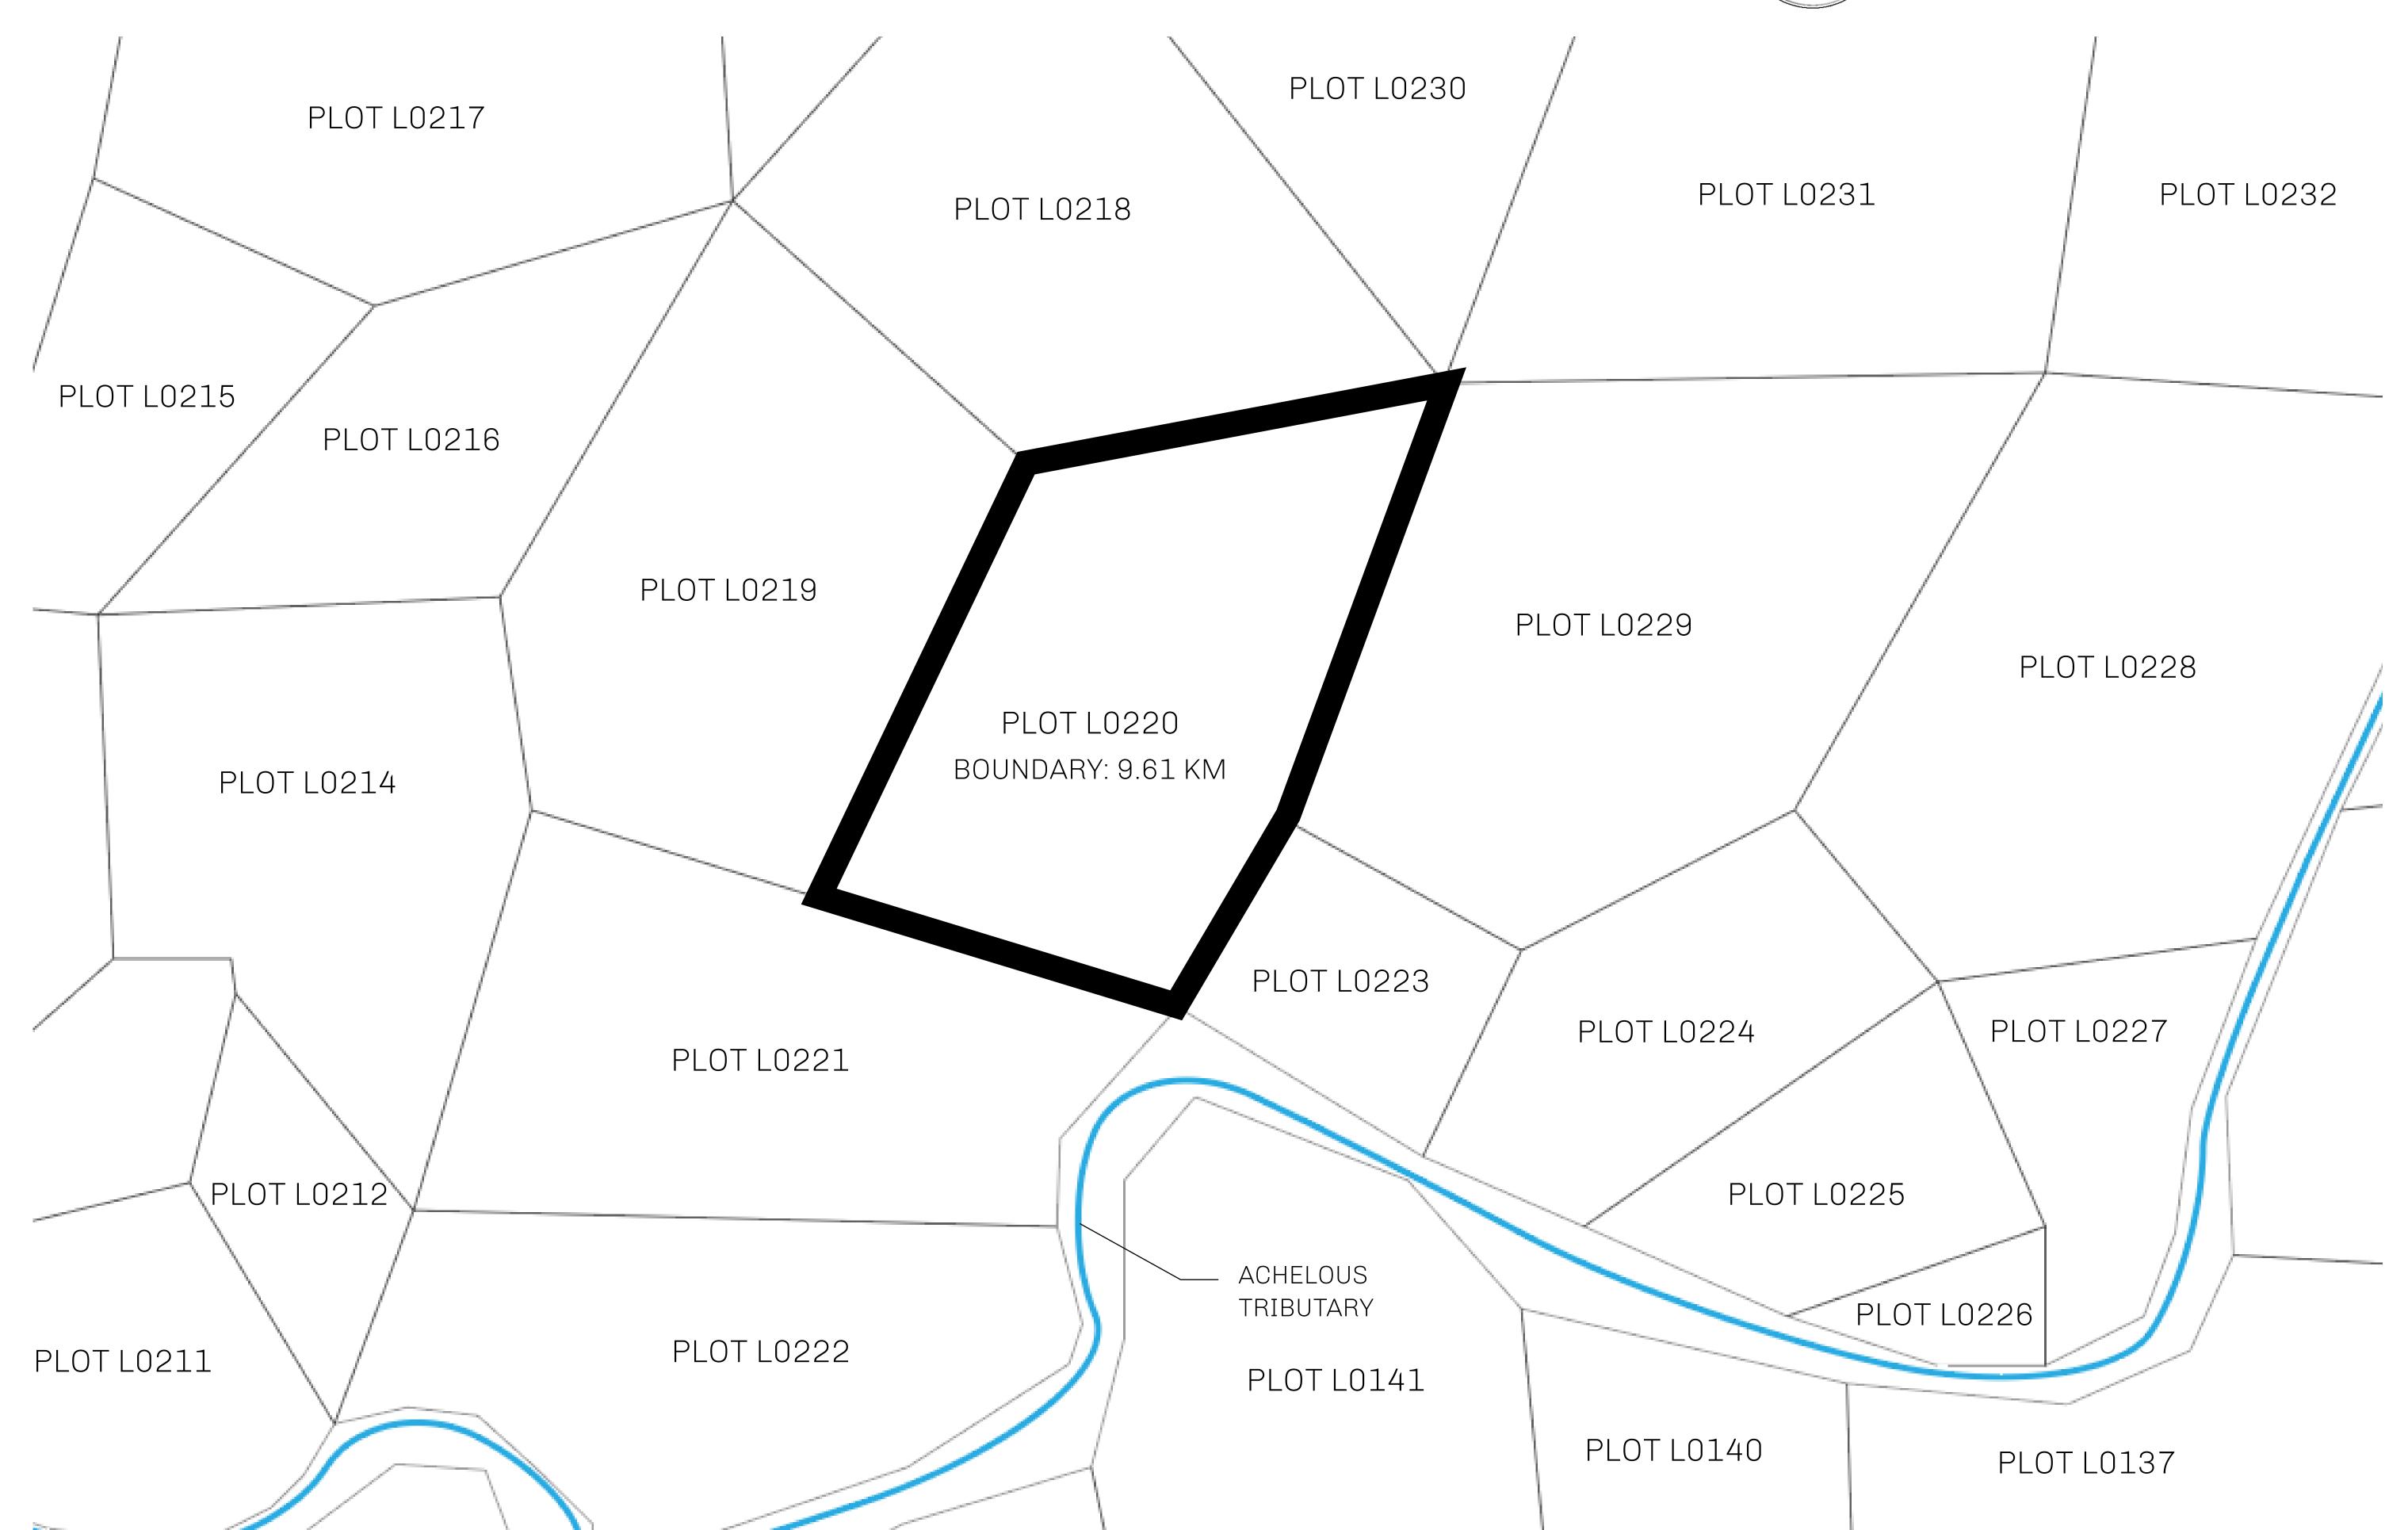

## GEOGRAPHY

COASTLINE 462.64 KM (287.47 MILES)

BORDERS OCEAN, ROYAUME DE SATOSHI, X BY SL & TERRITORIO LTT ST

HIGHEST POINT MOUNT ARES +8120 M

LOWEST POINT NFT PORT 0 M

PLOTS 2284 SCALE 1:50000

## H.M. LNFT Land Registry

TITLE NUMBER

L0220-221121

ADMINISTRATIVE AREA

THE GREAT EMPIRE

ISSUED 22 November 2021

SCALE **1/50000** 

OWNER ENTITLEMENT