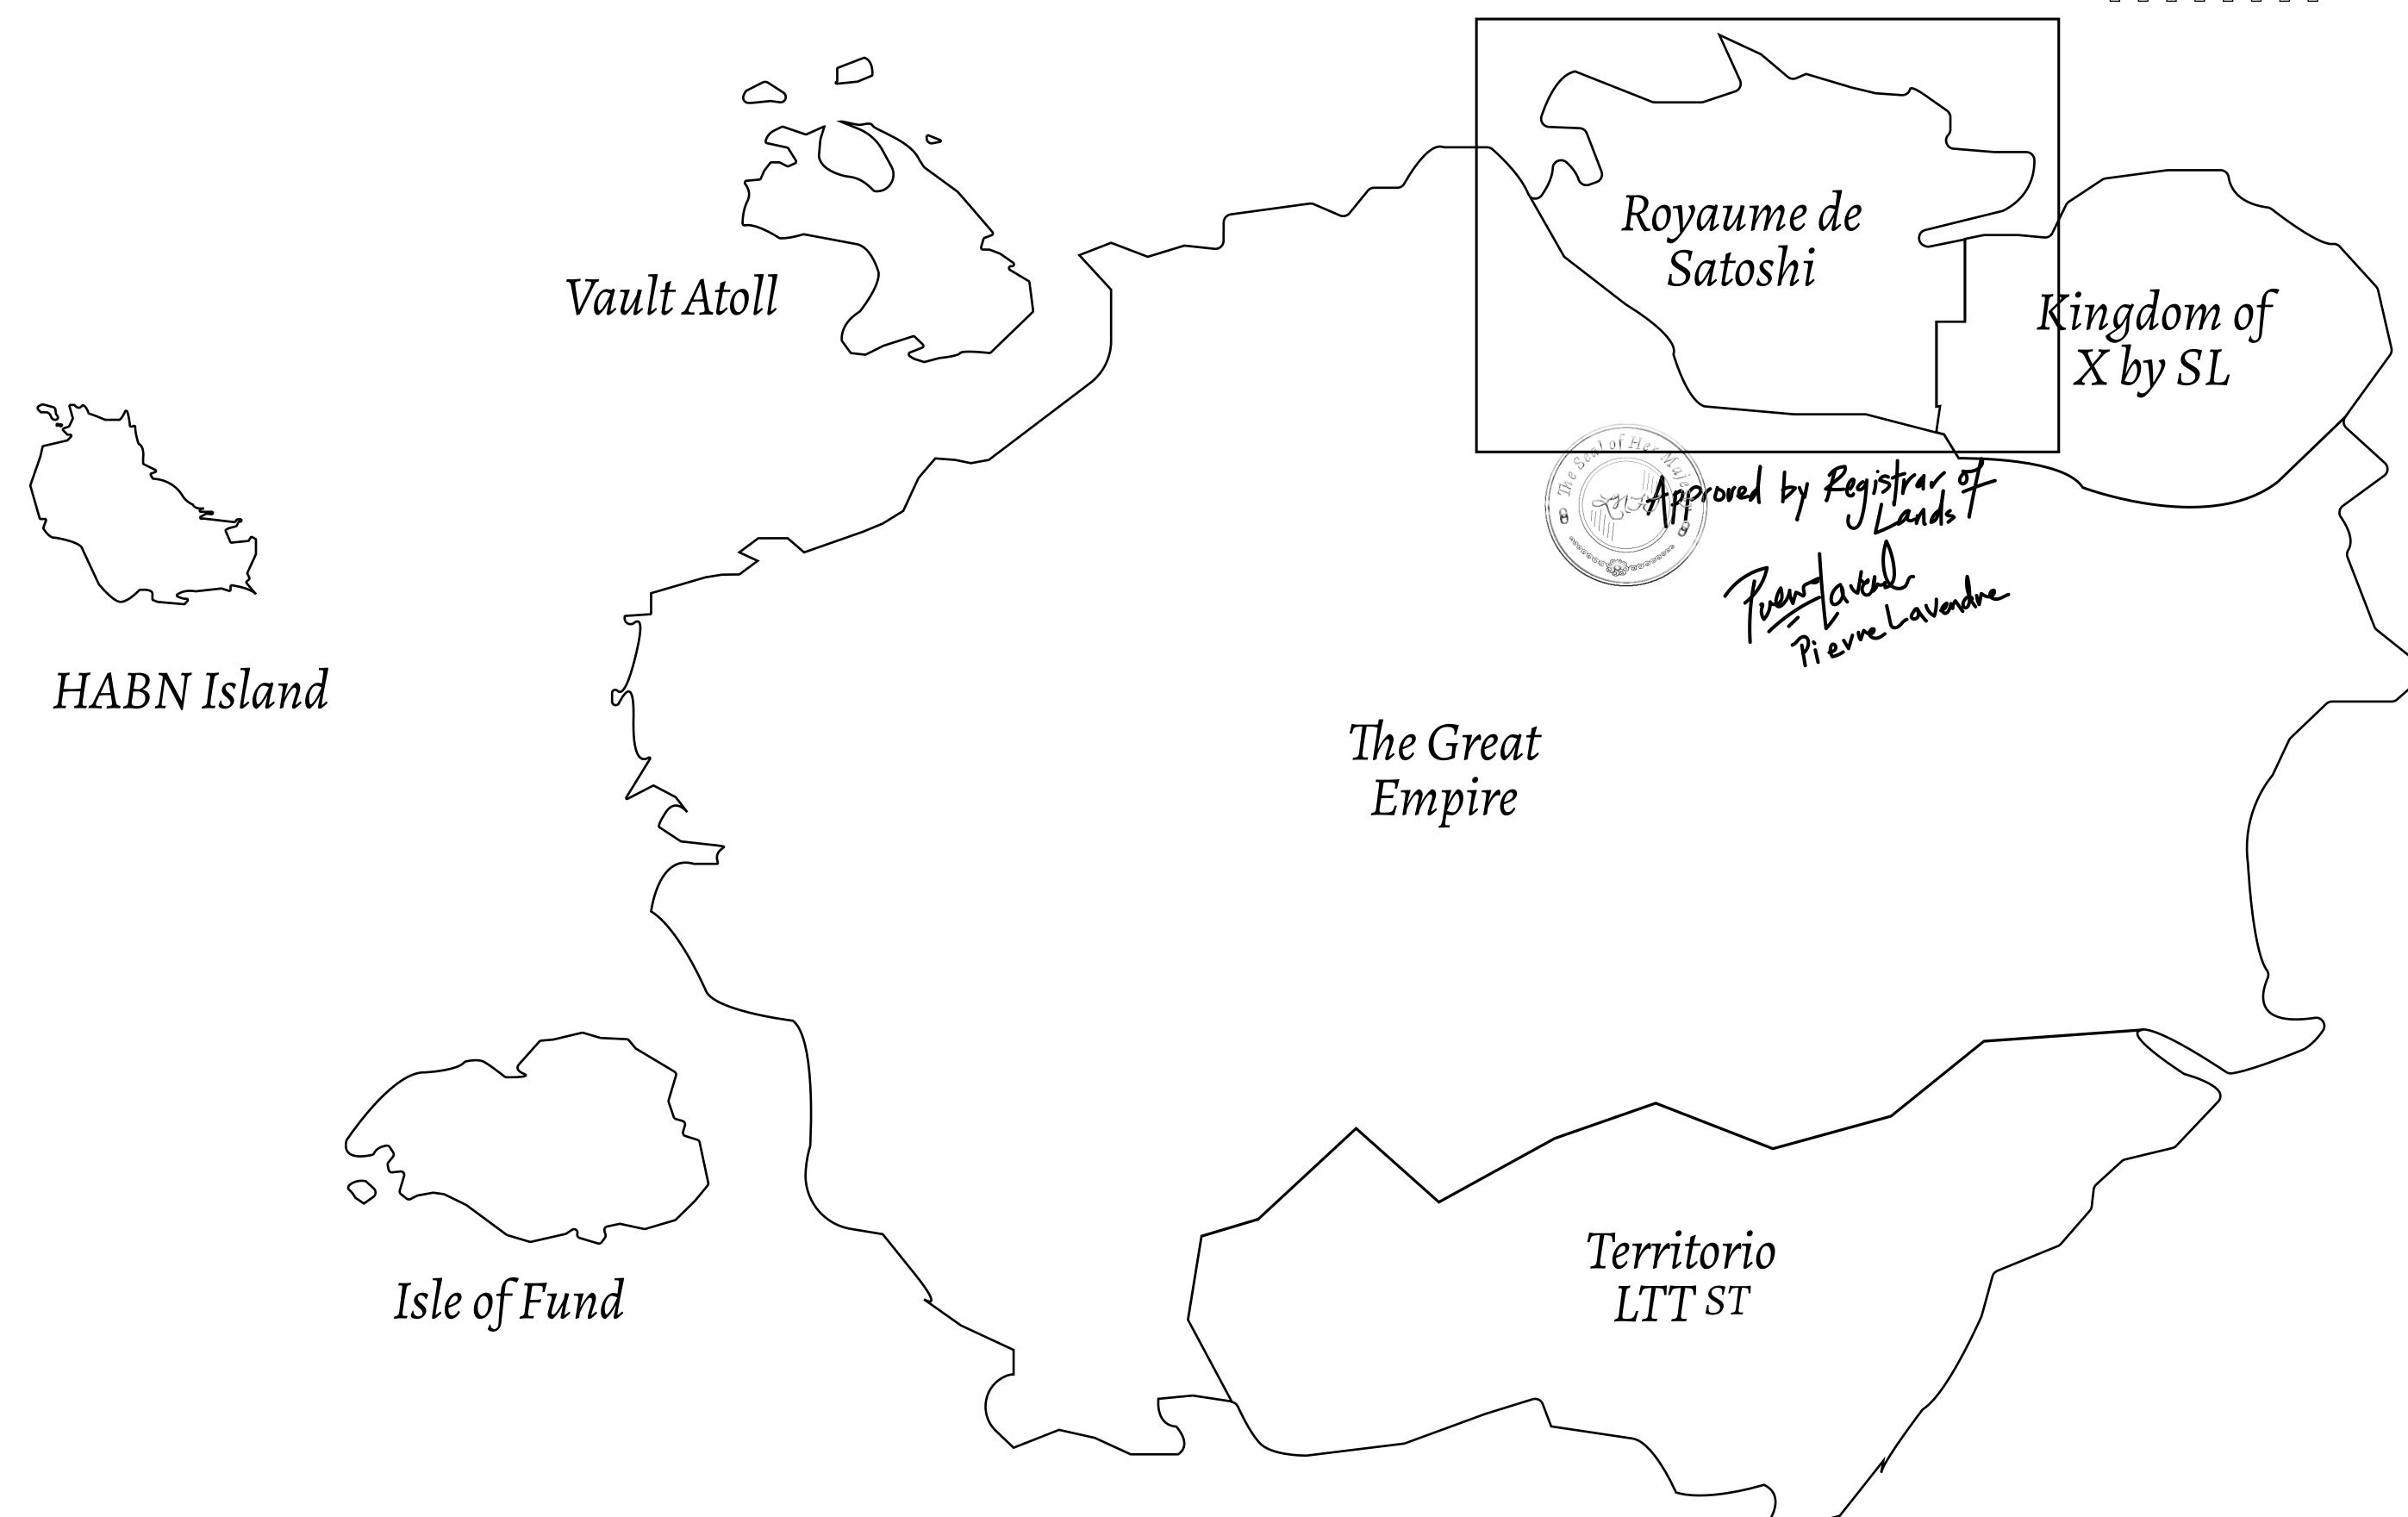

## GEOGRAPHY

COASTLINE 131 KM (81.40 MILES)

BORDERS OCEAN, THE GREAT EMPIRE, X BY SL

HIGHEST POINT MOUNT MEROPE +3588 M
LOWEST POINT THE PORT OF SATOSHI 0 M

PLOTS 331 SCALE 1:50000

## H.M. LNFT Land Registry

S048-221121

TITLE NUMBER

ADMINISTRATIVE AREA

ROYAUME DE SATOSHI

ISSUED 22 November 2021

SCALE **1/50000** 

OWNER ENTITLEMENT