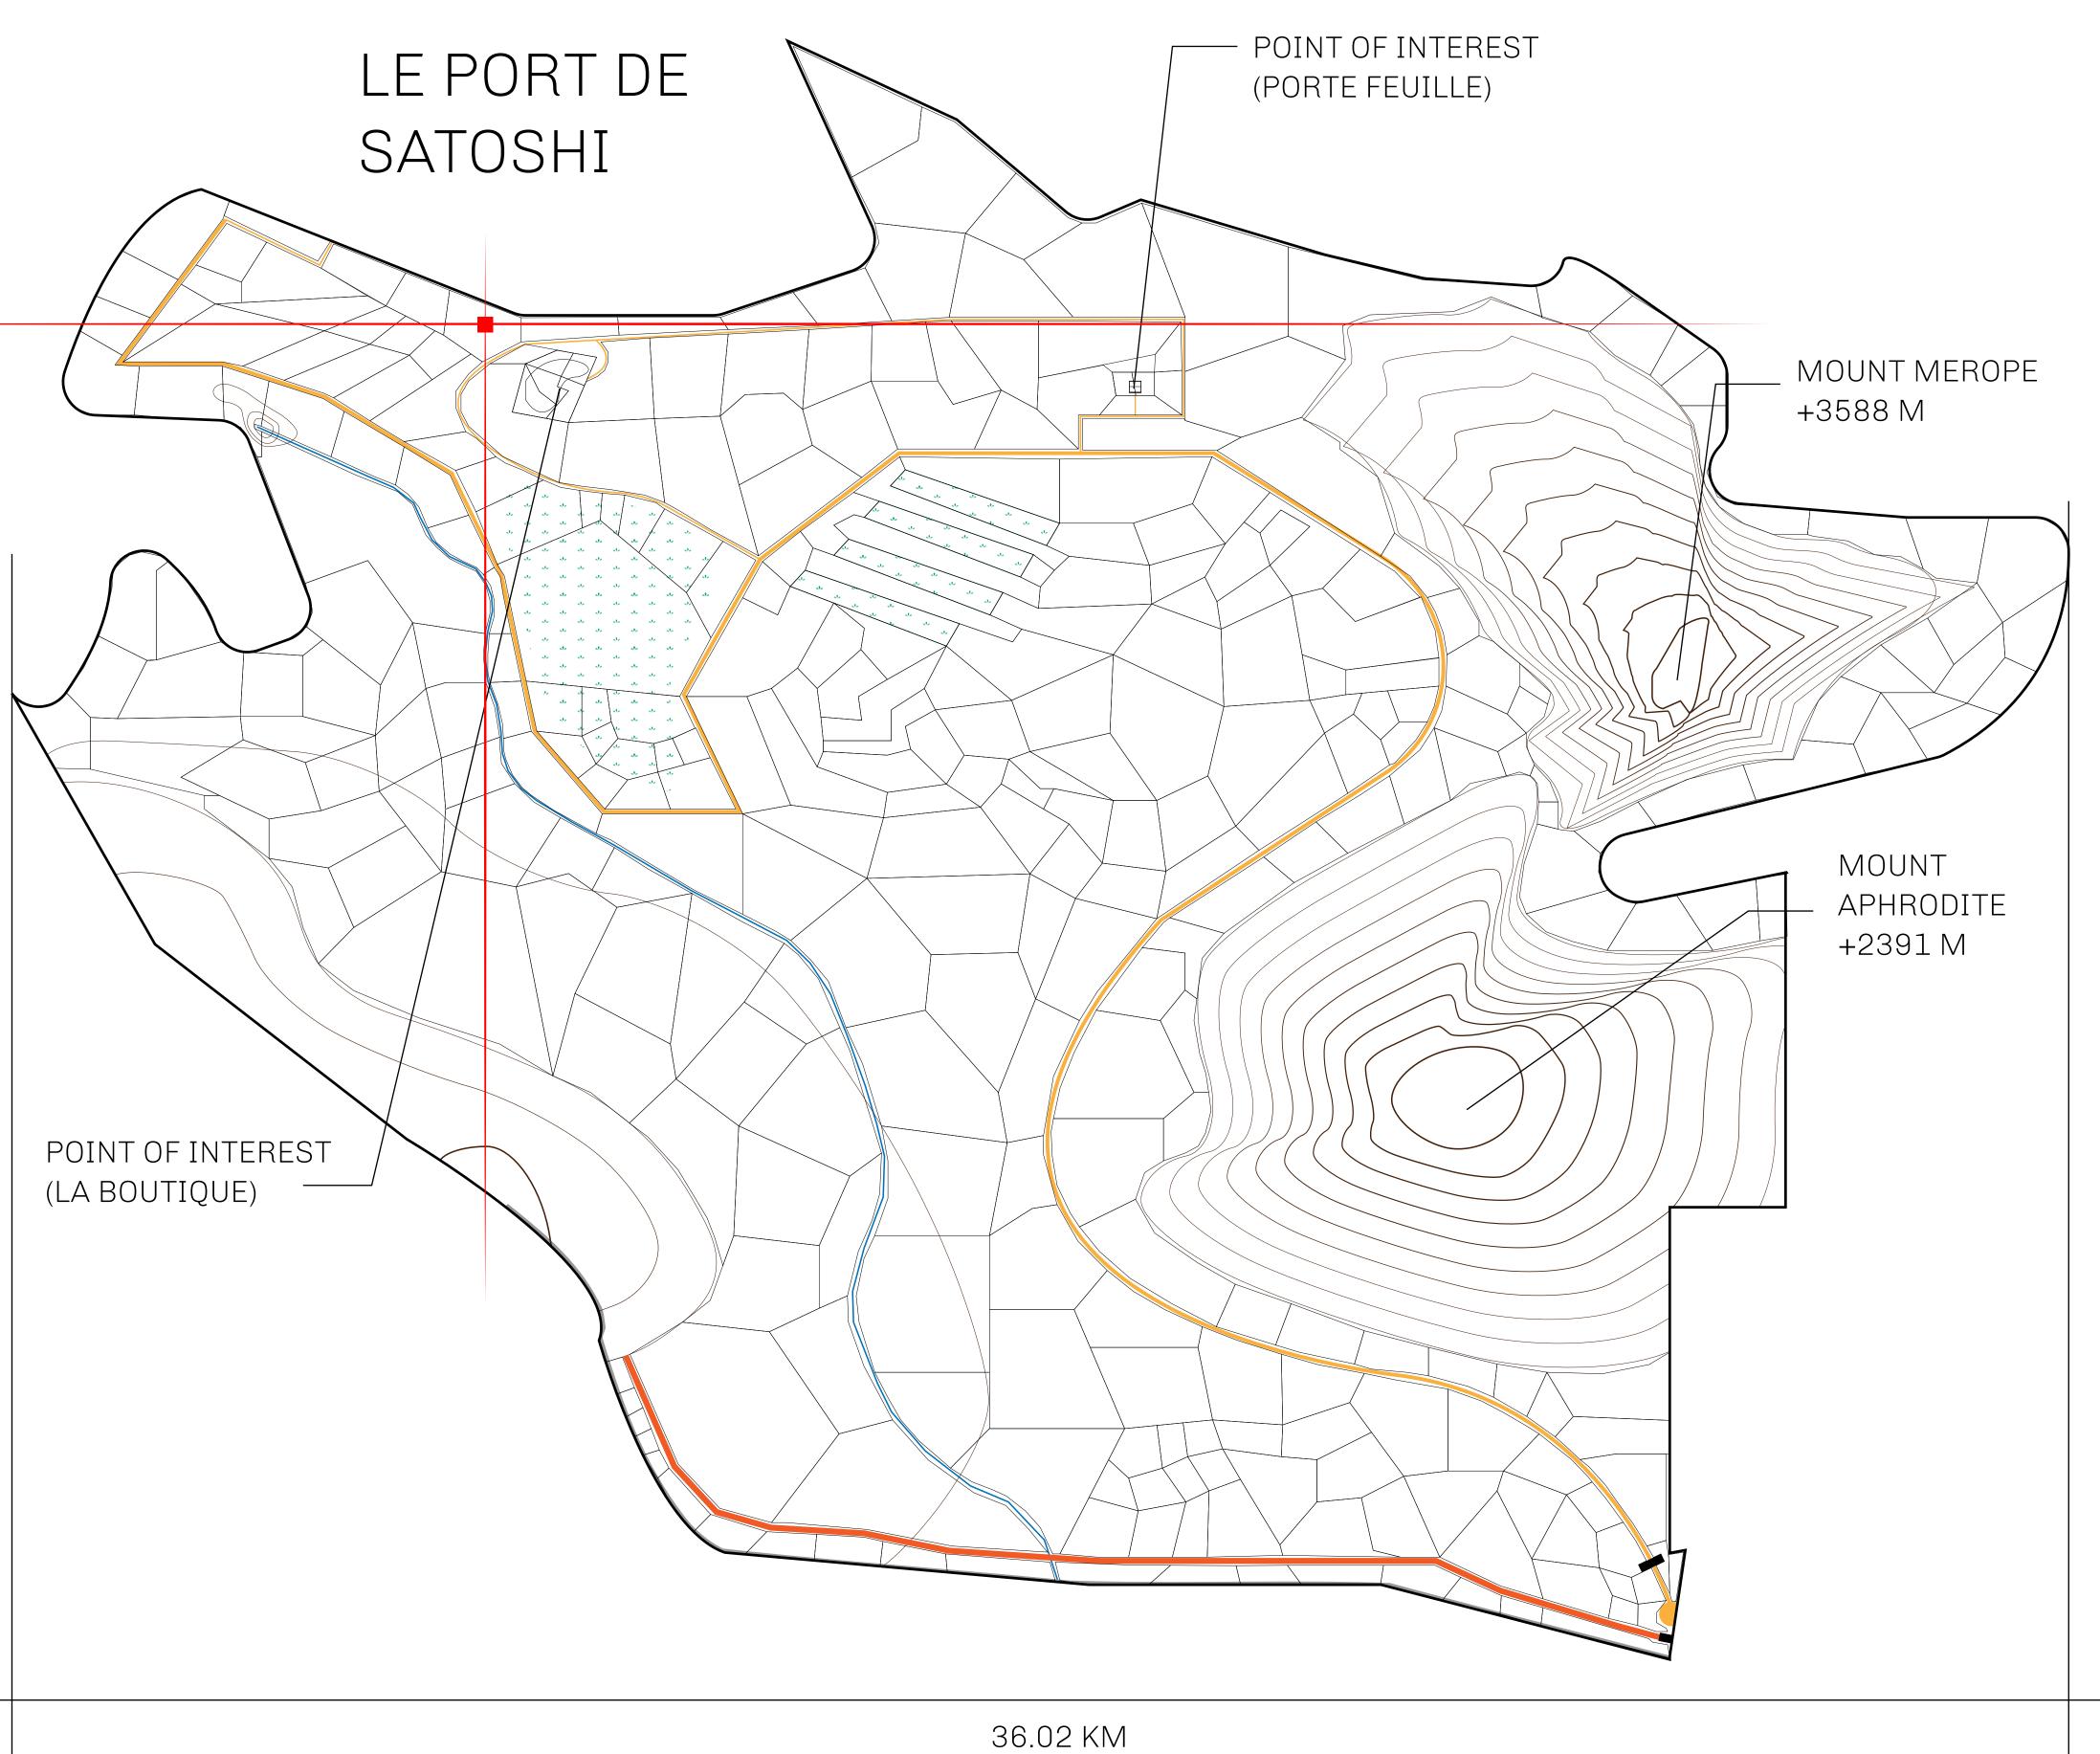

## LES SULTANS

A place of stunning beauty, Le Royaume is known for its exquisite shopping, parks, and grand boulevards. Satoshi's Lounge (the area of La Boutique and Porte Feuille) offers limited-edition and unique items only available for sale in LTT. Land, all sorts of embellishments, and widgets are sold exclusively here. All items are offered first on auction for 24 hours (with a reserve price), and if the reserve is not met, they are listed in a buy-it-now format (reserve price, plus 10%).

## GEOGRAPHY

COASTLINE 131 KM (81.40 MILES)

BORDERS OCEAN, THE GREAT EMPIRE, X BY SL

HIGHEST POINT MOUNT MEROPE +3588 M
LOWEST POINT THE PORT OF SATOSHI 0 M

PLOTS 331 SCALE 1:50000