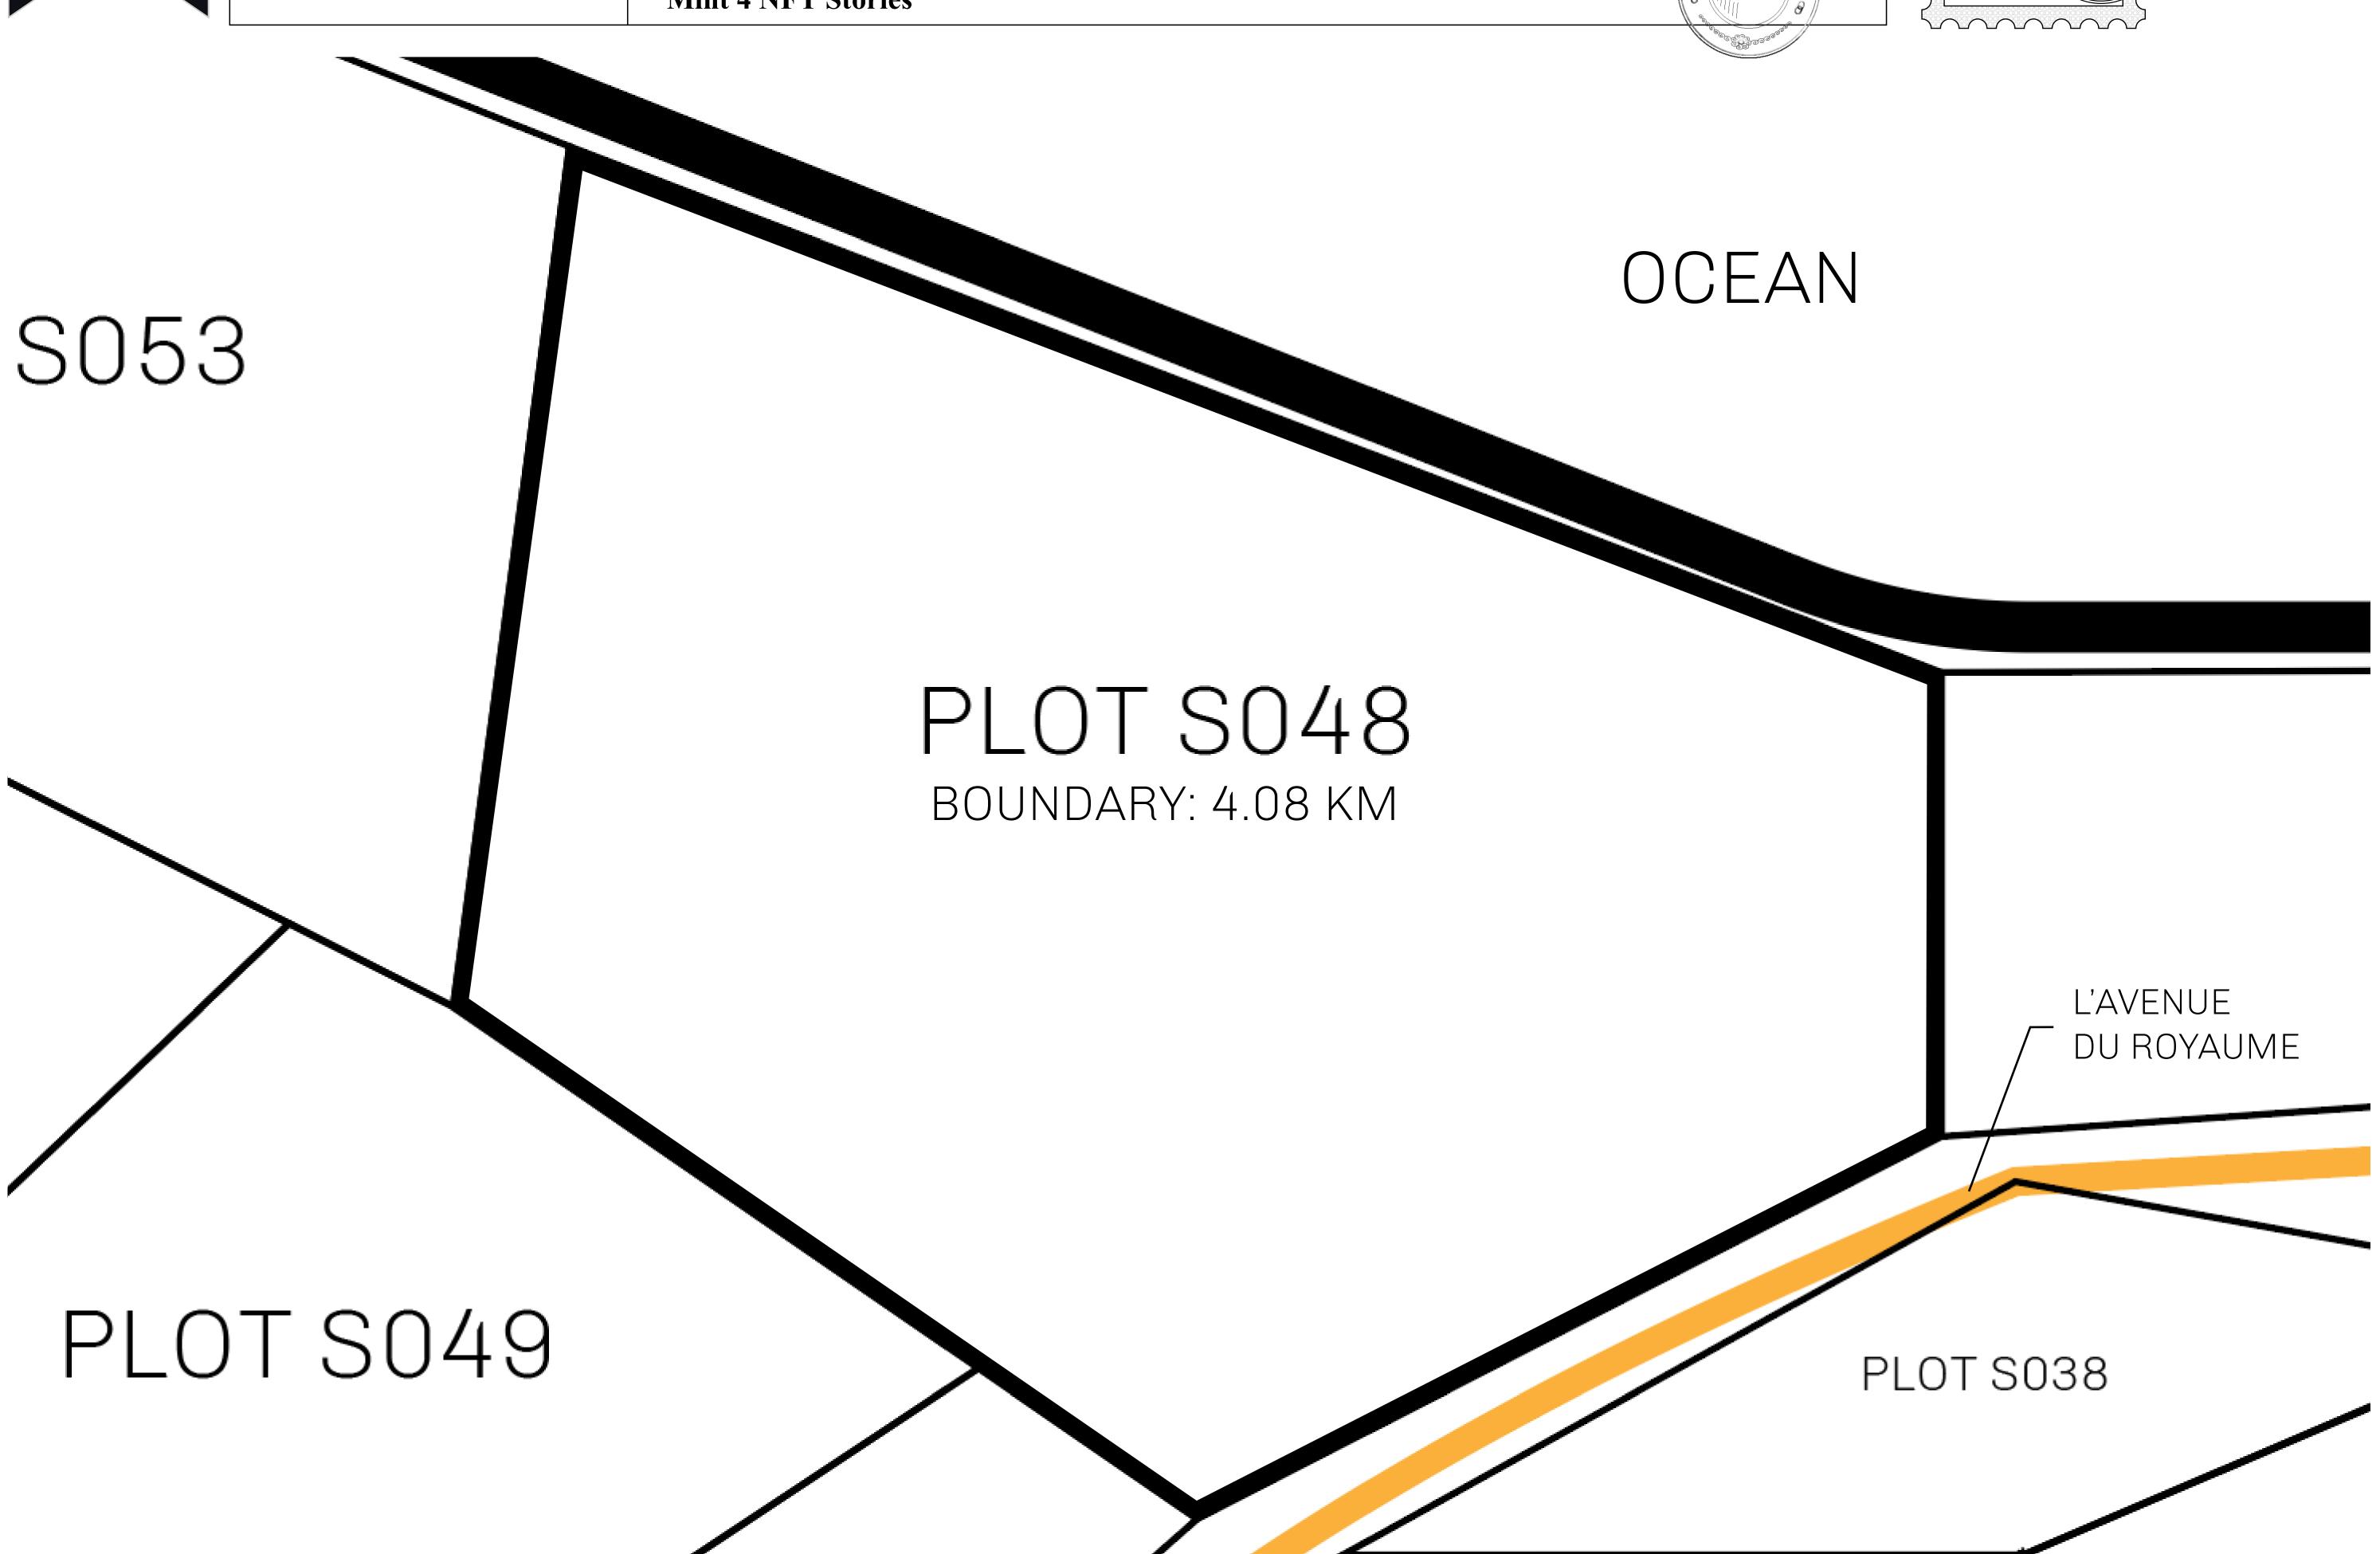

## LOOT NFT WORLD

PLOT S048-221121

## H.M. LNFT Land Registry

S048-221121

TITLE NUMBER

ADMINISTRATIVE AREA

ROYAUME DE SATOSHI

ISSUED 22 November 2021

SCALE **1/50000** 

OWNER ENTITLEMENT