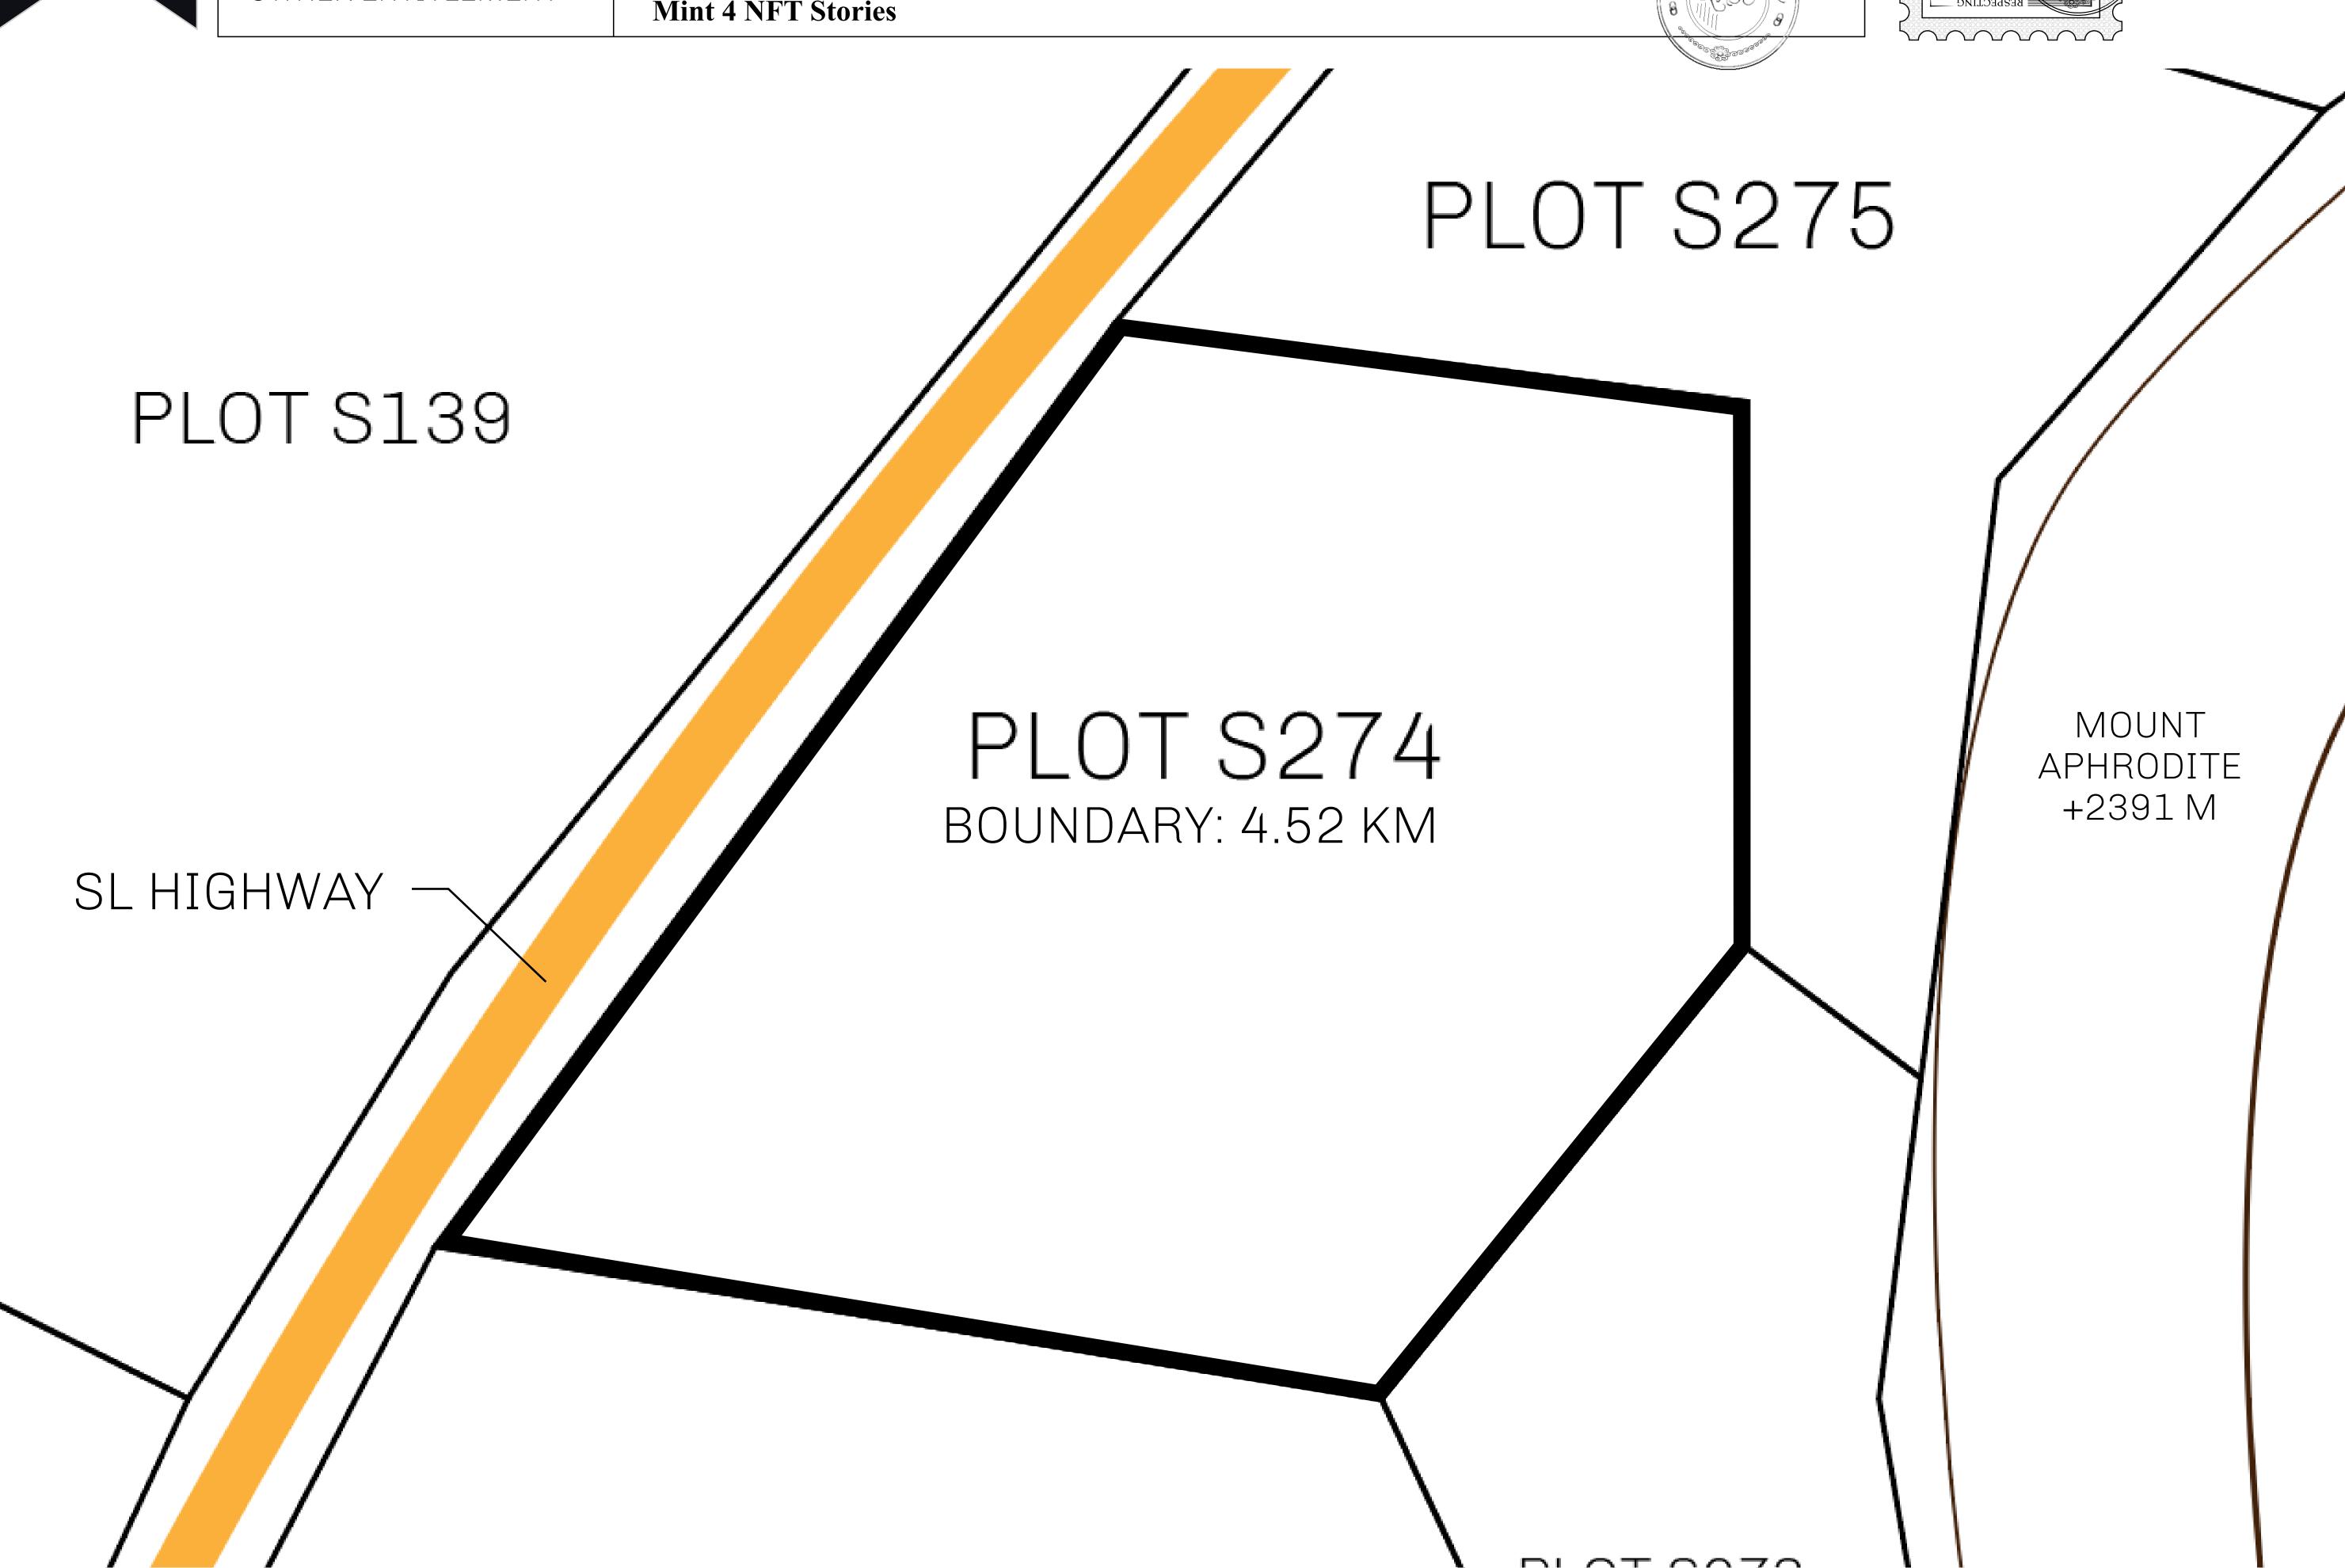

## LOOT NFT WORLD

PLOT S274-221121

## H.M. LNFT Land Registry

S274-221121

TITLE NUMBER

ADMINISTRATIVE AREA

ROYAUME DE SATOSHI

ISSUED 22 November 2021

SCALE **1/50000** 

OWNER ENTITLEMENT