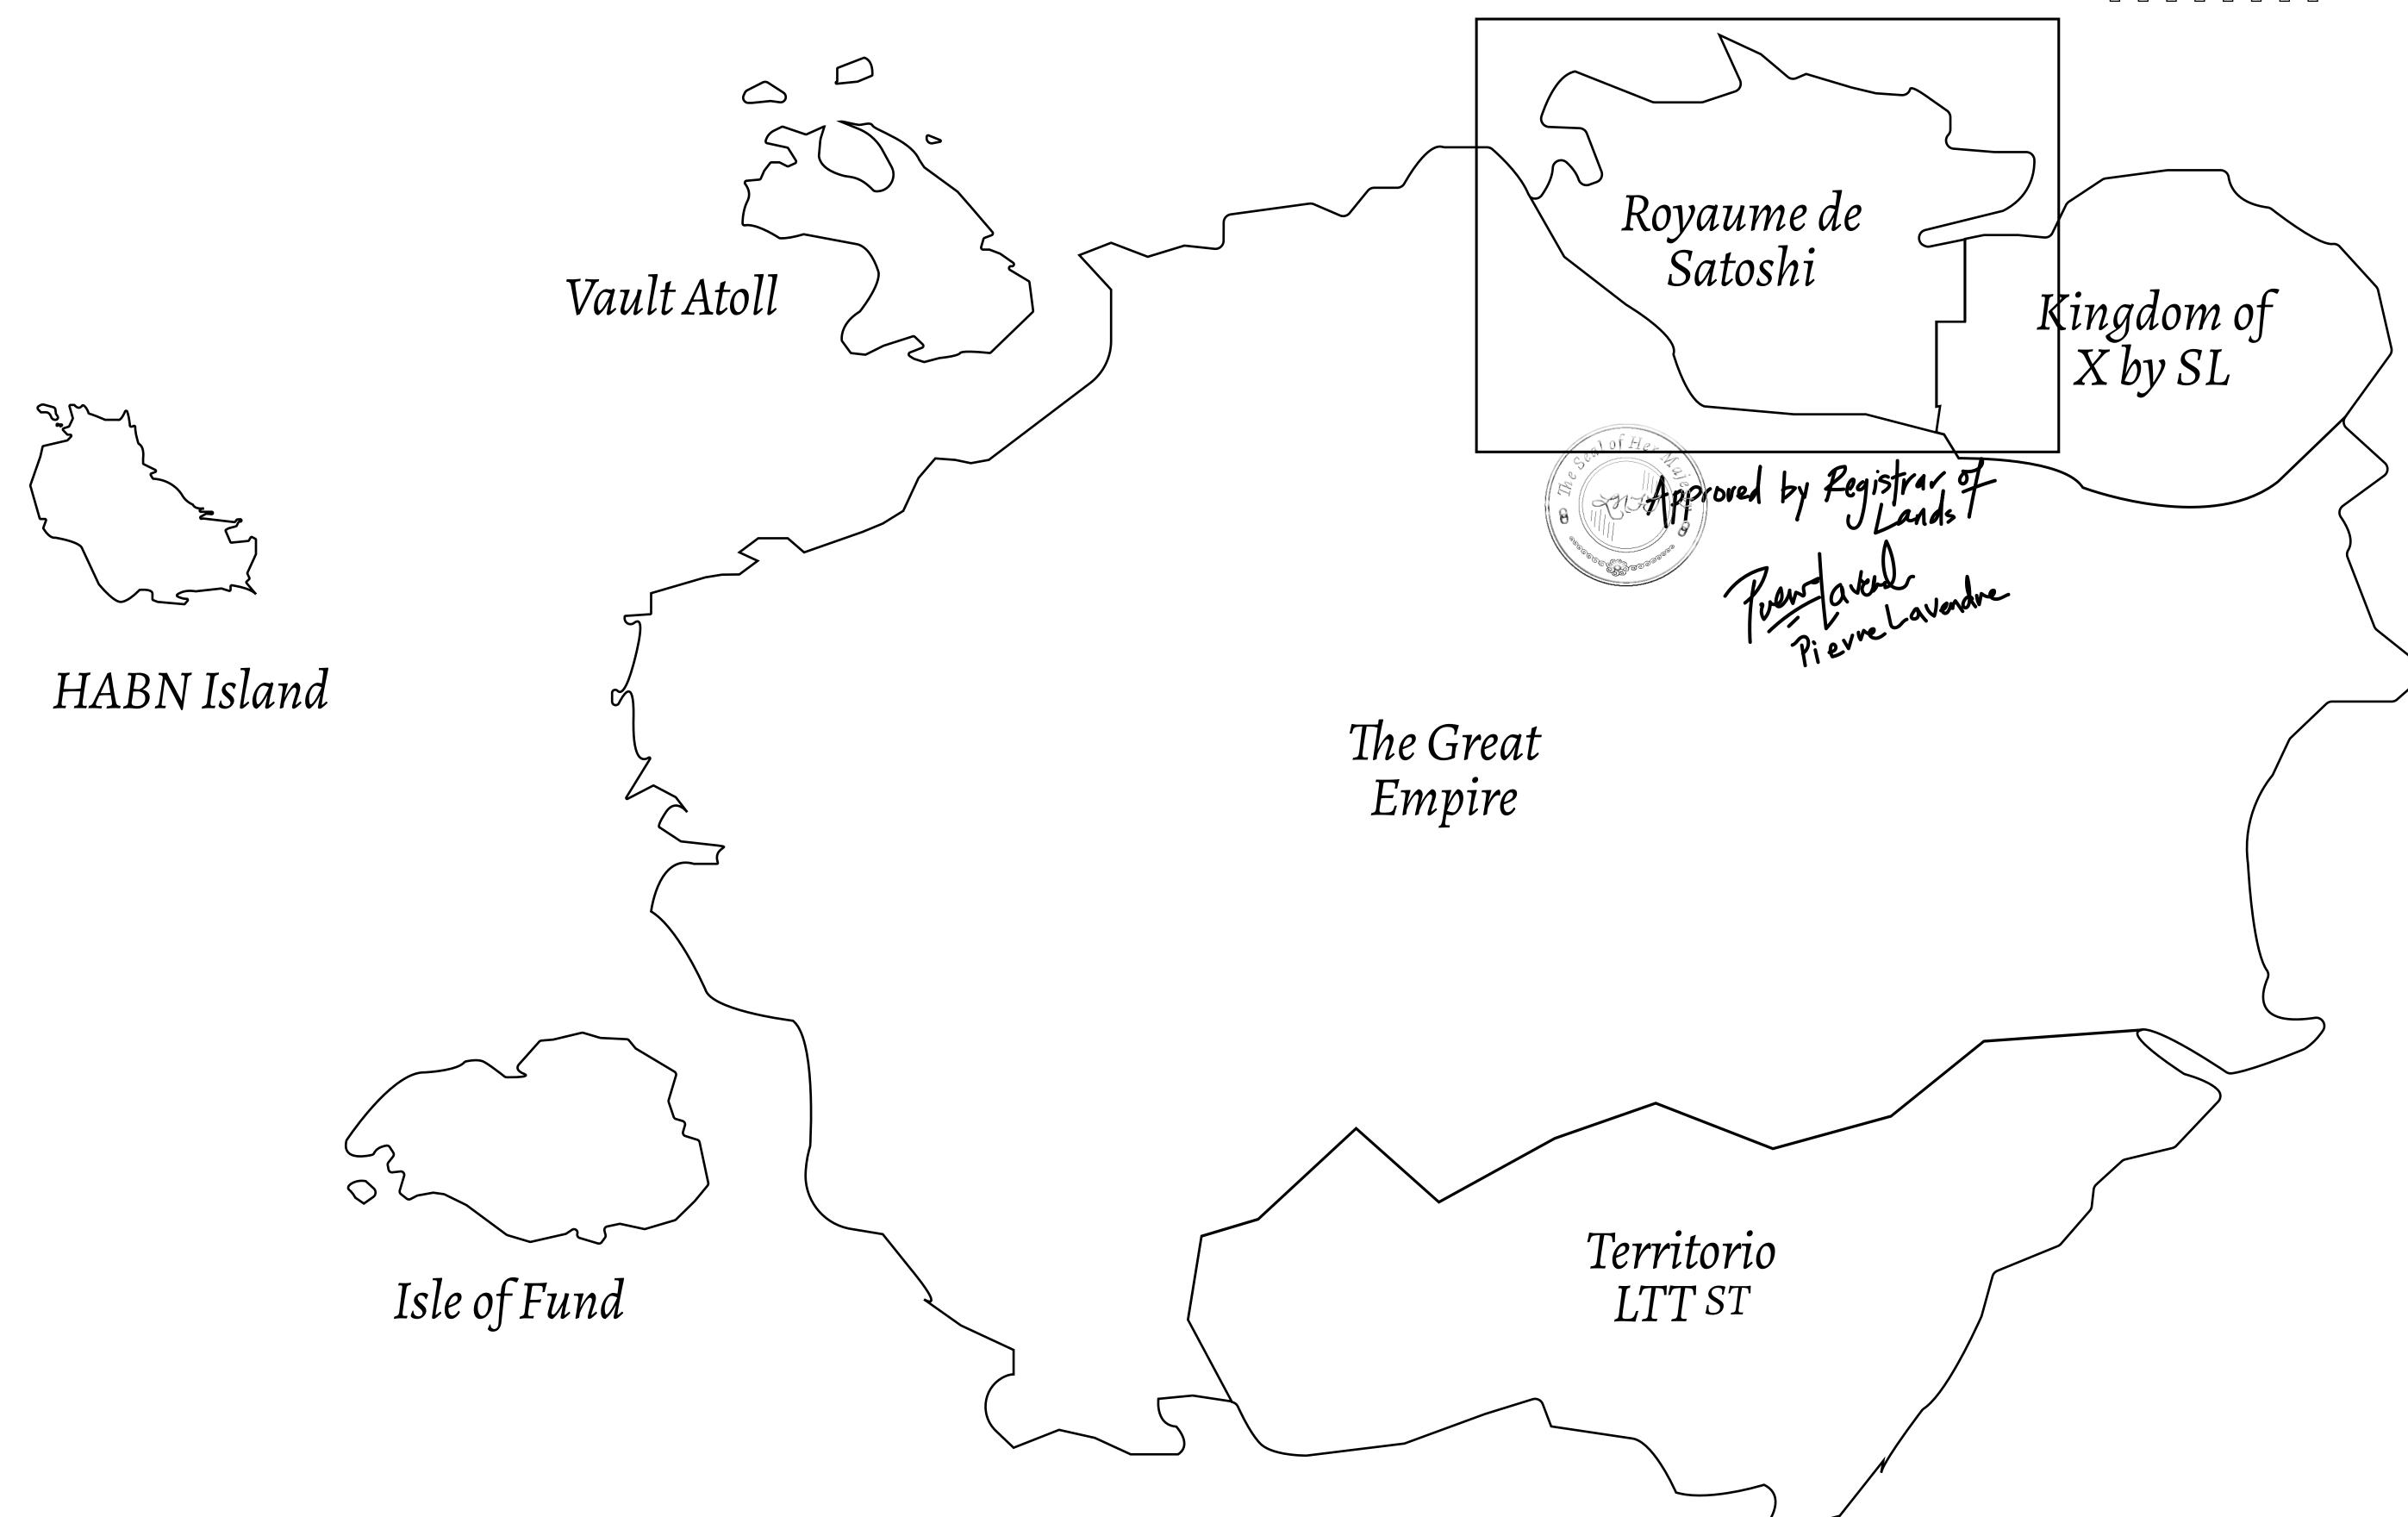

## GEOGRAPHY

COASTLINE 131 KM (81.40 MILES)

BORDERS OCEAN, THE GREAT EMPIRE, X BY SL

HIGHEST POINT MOUNT MEROPE +3588 M
LOWEST POINT THE PORT OF SATOSHI 0 M

PLOTS 331 SCALE 1:50000

## H.M. LNFT Land Registry

S274-221121

TITLE NUMBER

ADMINISTRATIVE AREA

ROYAUME DE SATOSHI

ISSUED 22 November 2021

SCALE **1/50000** 

OWNER ENTITLEMENT