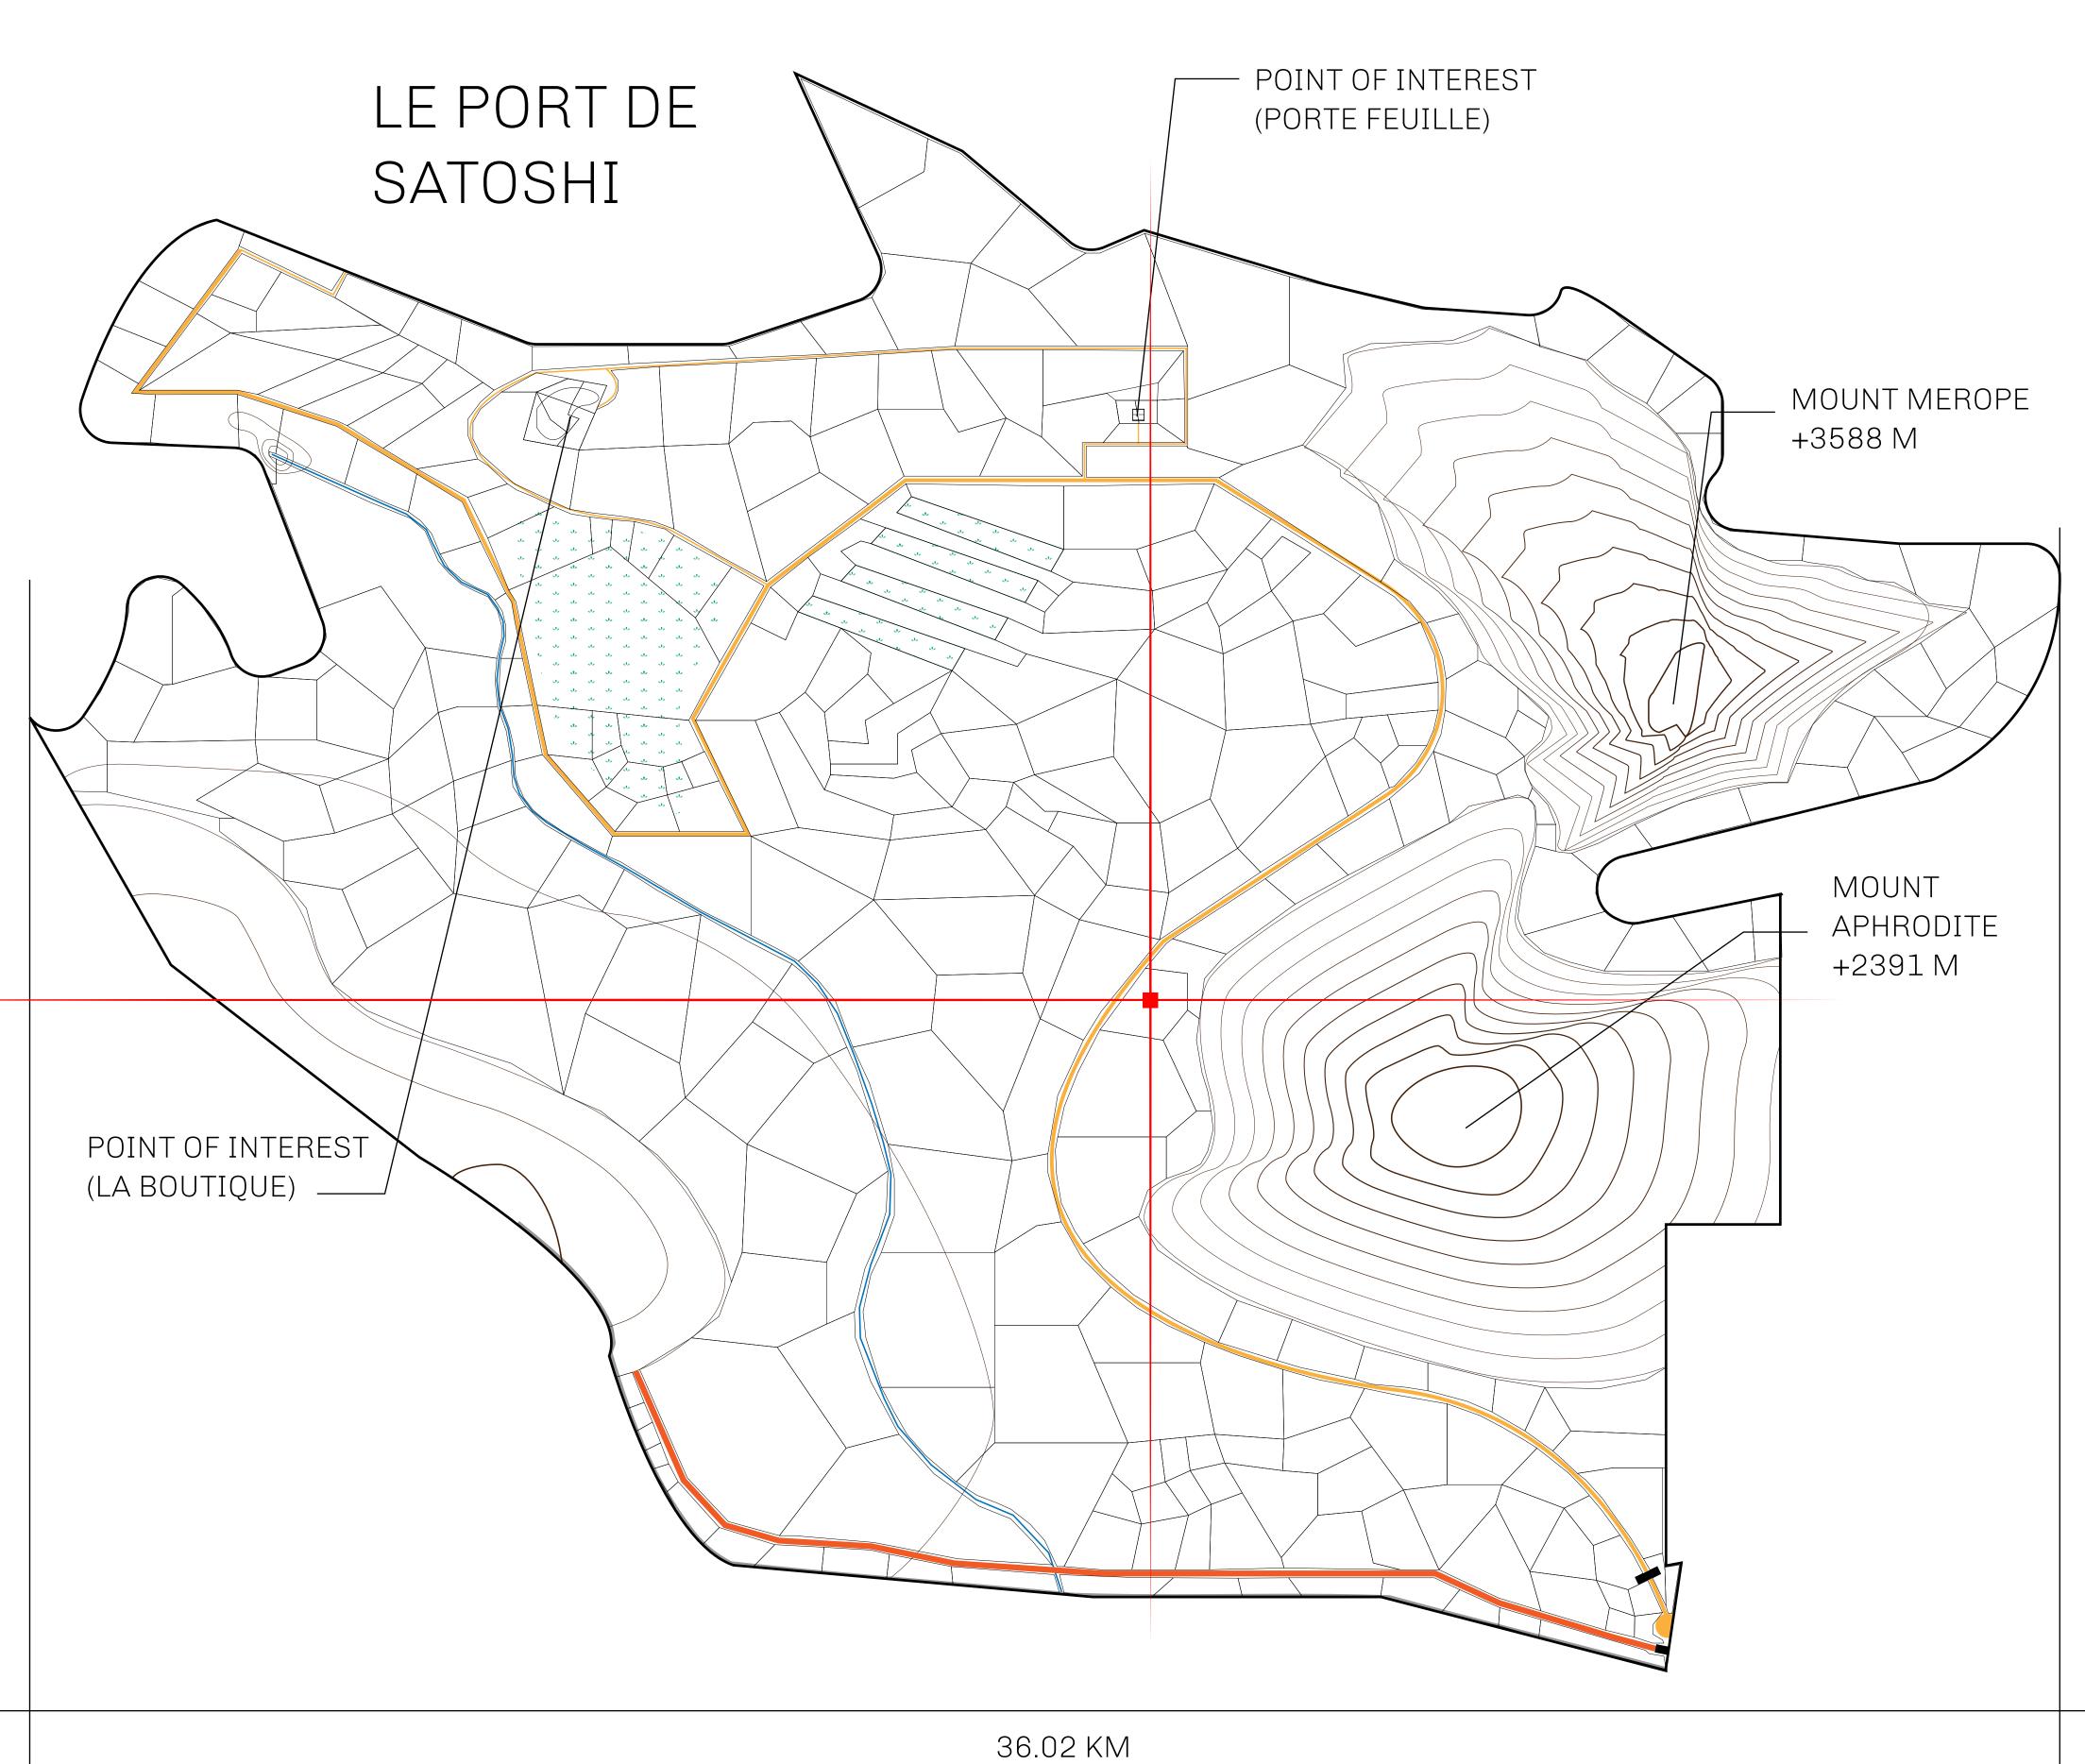

## GEOGRAPHY

COASTLINE 131 KM (81.40 MILES)

BORDERS OCEAN, THE GREAT EMPIRE, X BY SL

HIGHEST POINT MOUNT MEROPE +3588 M
LOWEST POINT THE PORT OF SATOSHI 0 M

PLOTS 331 SCALE 1:50000