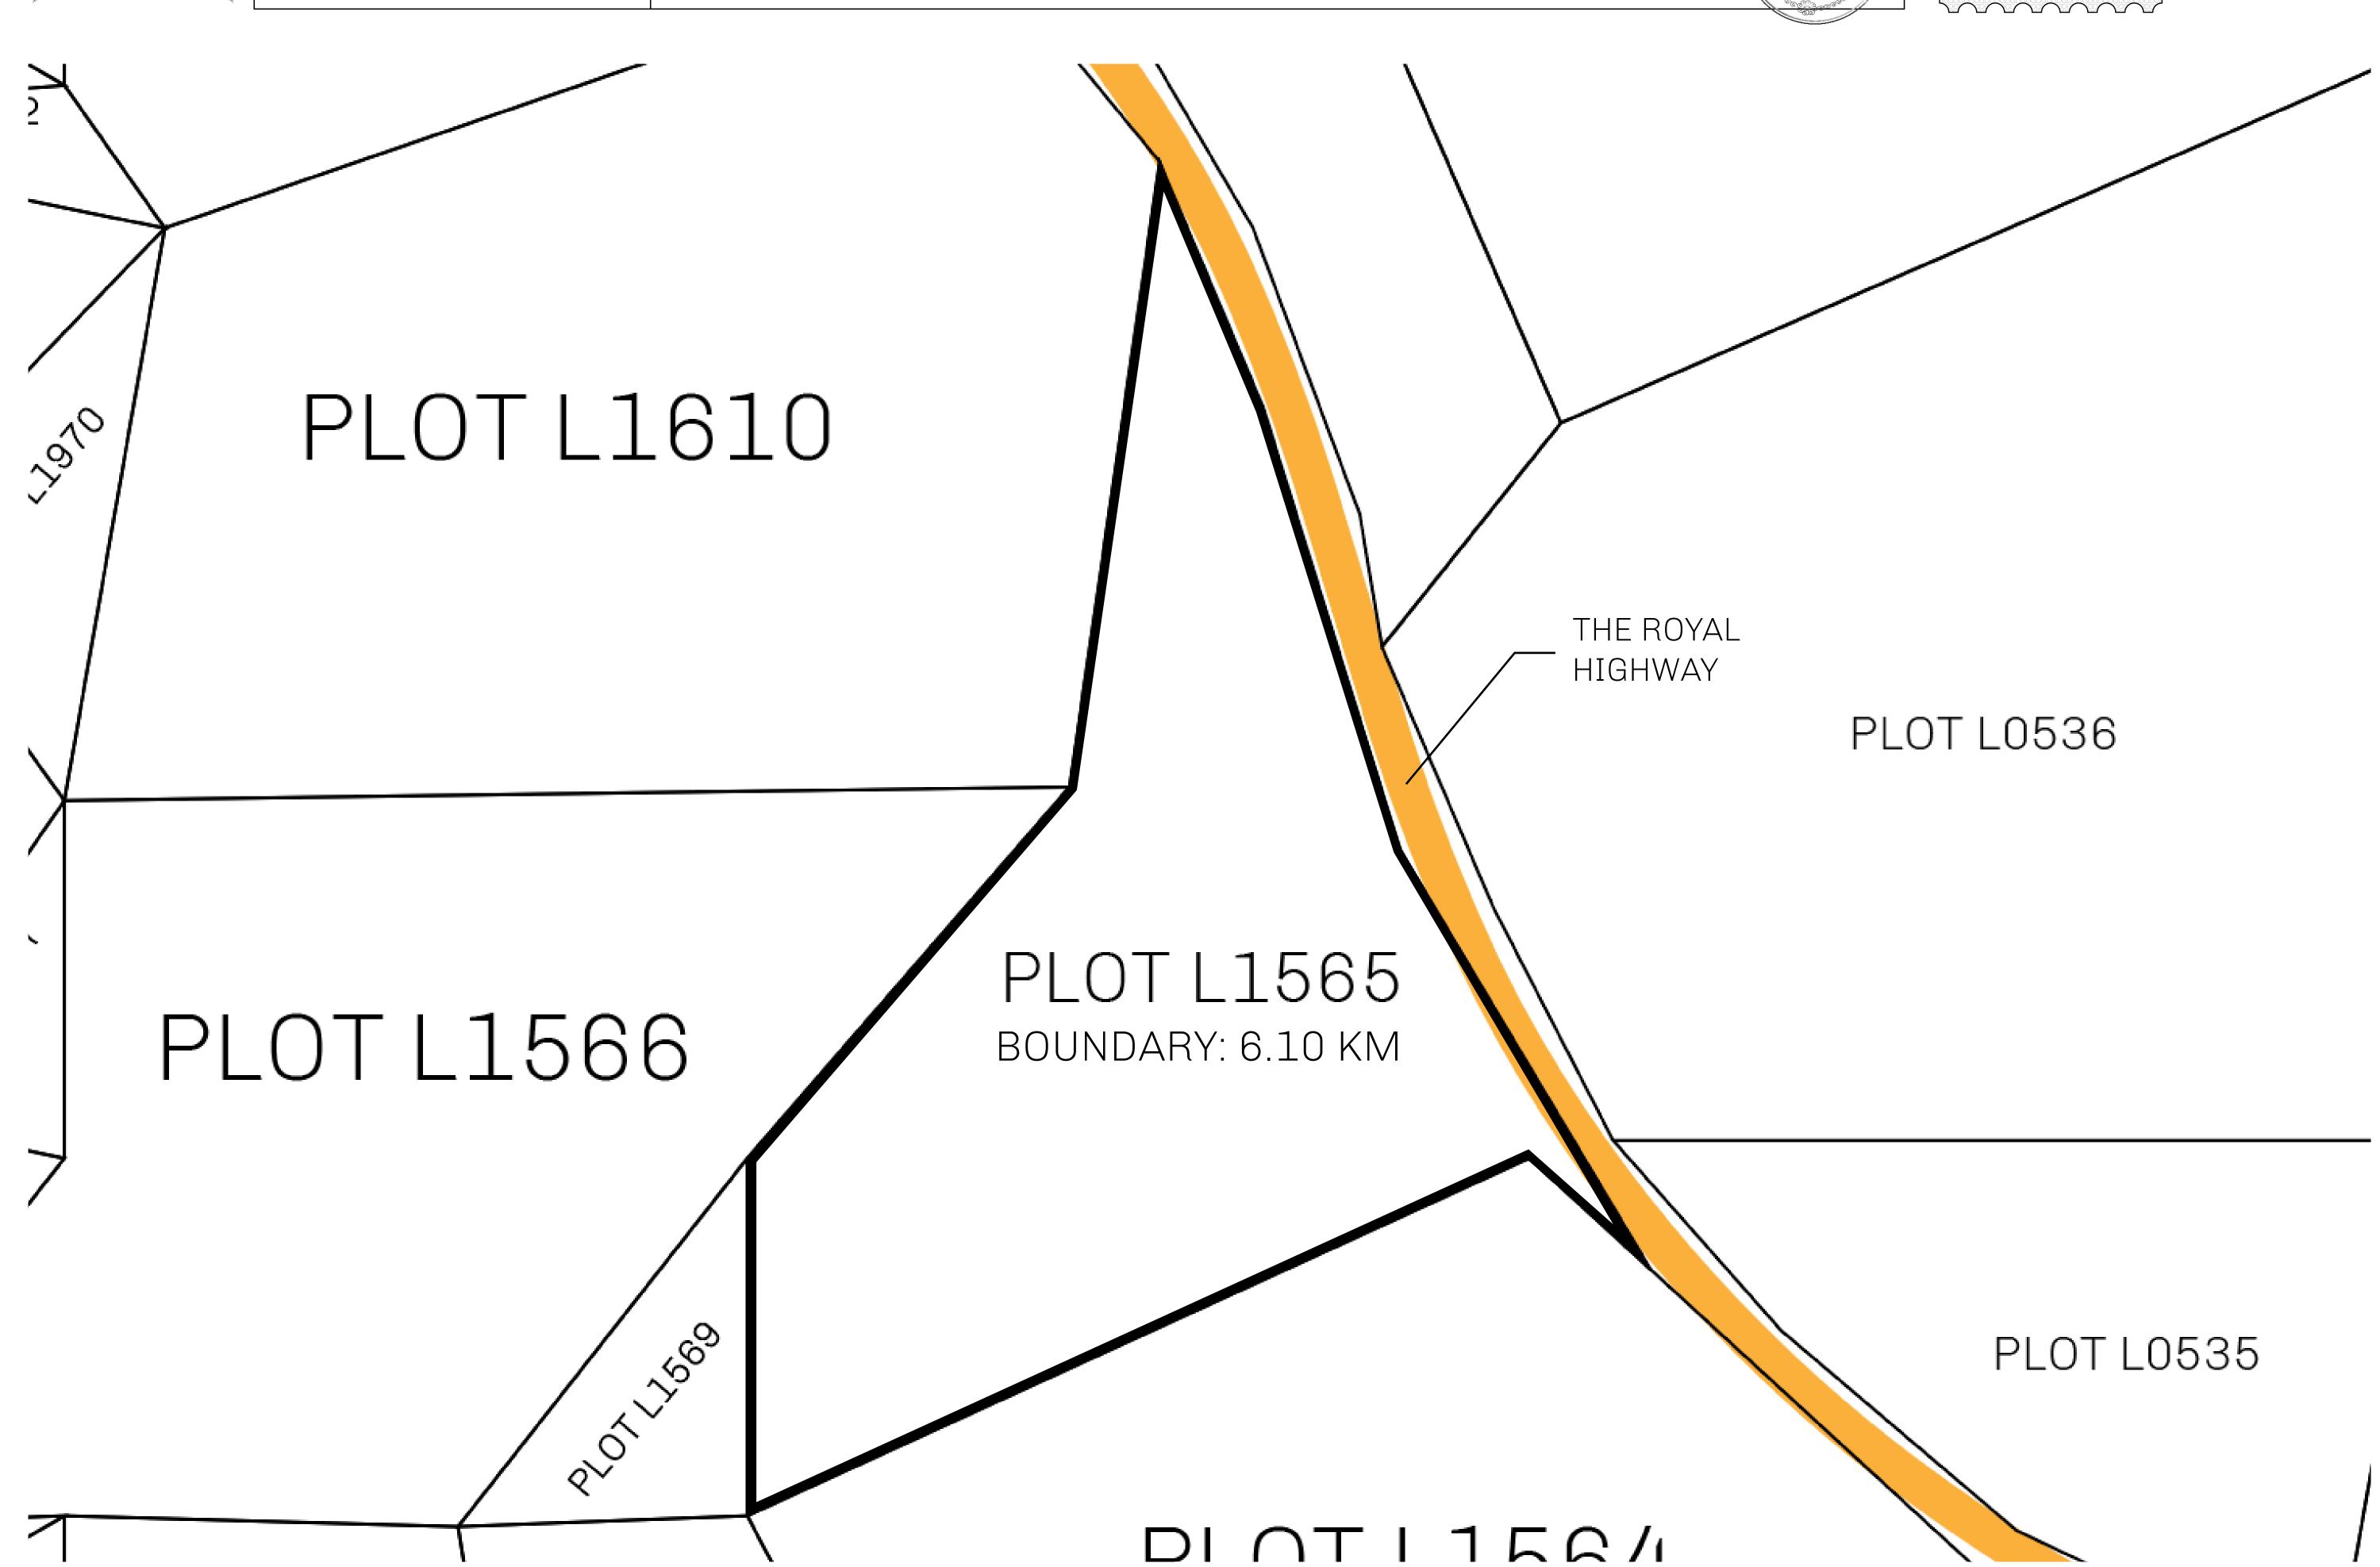

## H.M. LNFT Land Registry

L1565-221121

TITLE NUMBER

ADMINISTRATIVE AREA

THE GREAT EMPIRE

ISSUED 22 November 2021

SCALE 1/50000

OWNER ENTITLEMENT