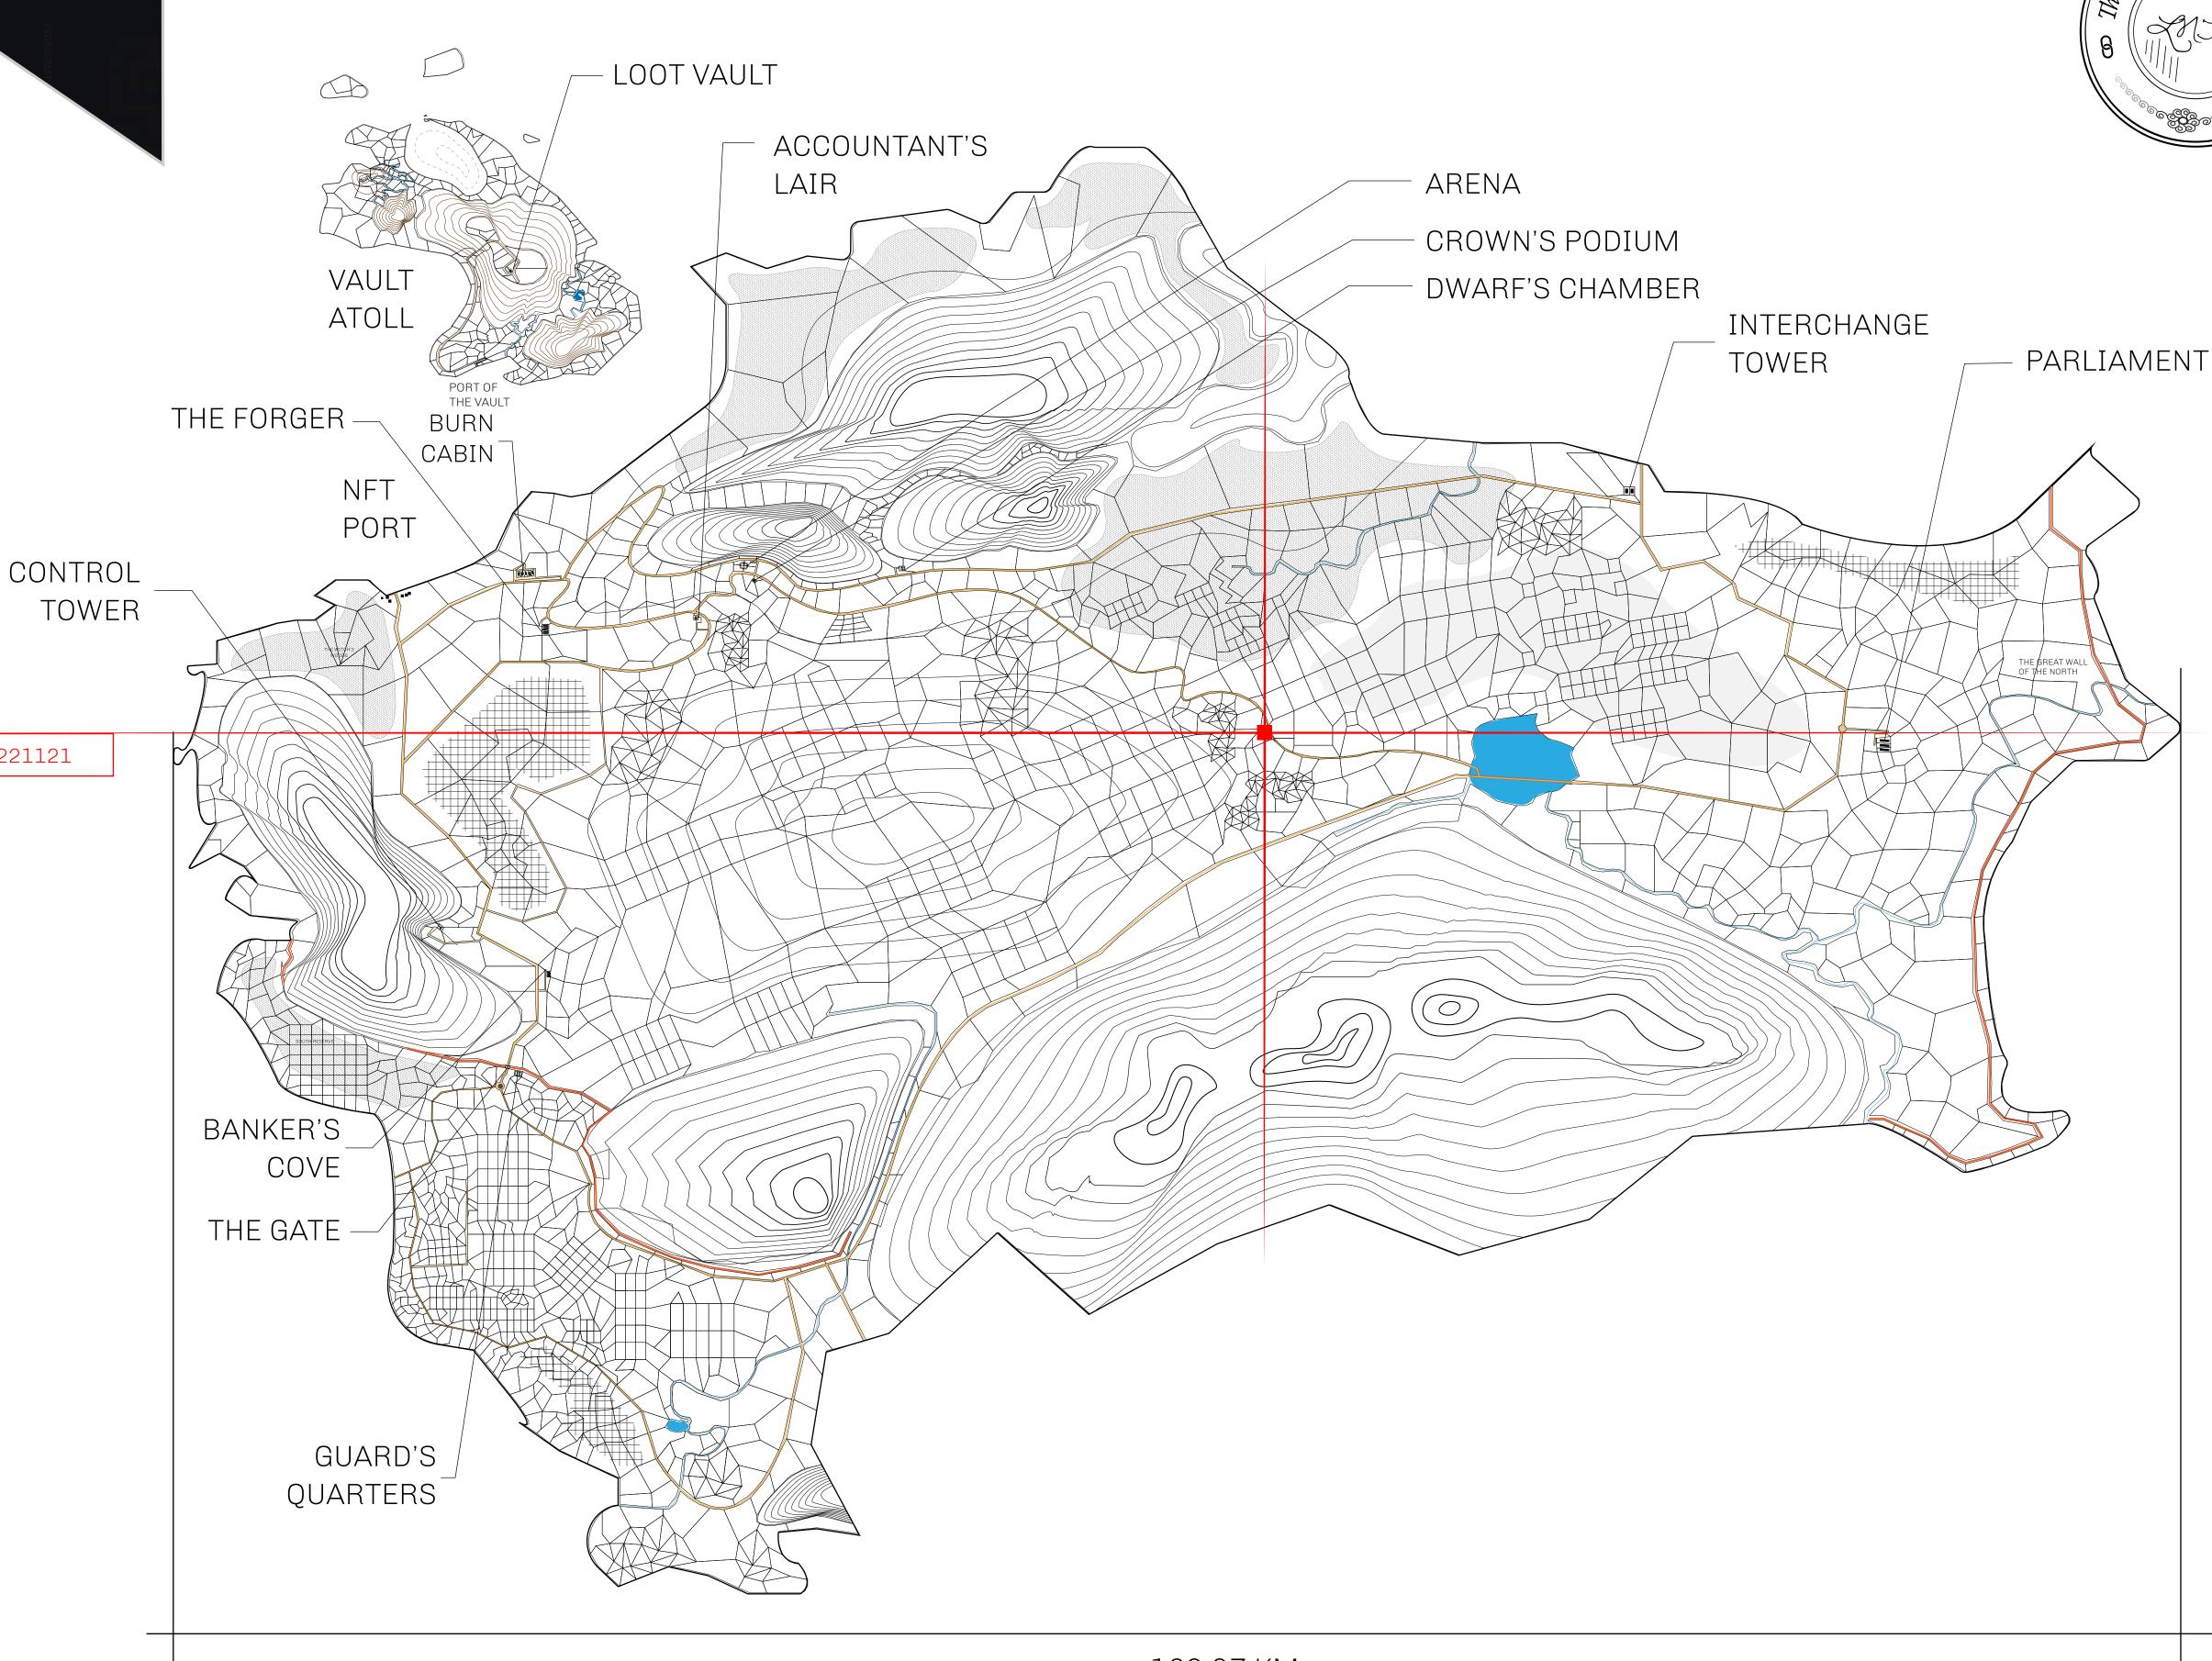

## HER MAJESTY'S GATED WORLD

As an economic and ruling powerhouse, the Great Empire controls the issuance and trade of BUN, LTT, and USDC reward credits. Decisions by its sitting parliamentarians affect Loot NFT World. Following the last war, border controls are tight and only invitees can enter. Each Sunday, all eyes focus on the Arena and the Crown's Podium, where battle-bidding auctions rage. The battle pit is not for the fainthearted and strategy plays a crucial role in winning.

## **GEOGRAPHY**

COASTLINE 462.64 KM (287.47 MILES)

BORDERS OCEAN, ROYAUME DE SATOSHI, X BY SL & TERRITORIO LTT ST

HIGHEST POINT MOUNT ARES +8120 M

LOWEST POINT NFT PORT 0 M

PLOTS 2284 SCALE 1:50000

## H.M. LNFT Land Registry

L1565-221121

TITLE NUMBER

ADMINISTRATIVE AREA

THE GREAT EMPIRE

ISSUED 22 November 2021

SCALE 1/50000

OWNER ENTITLEMENT