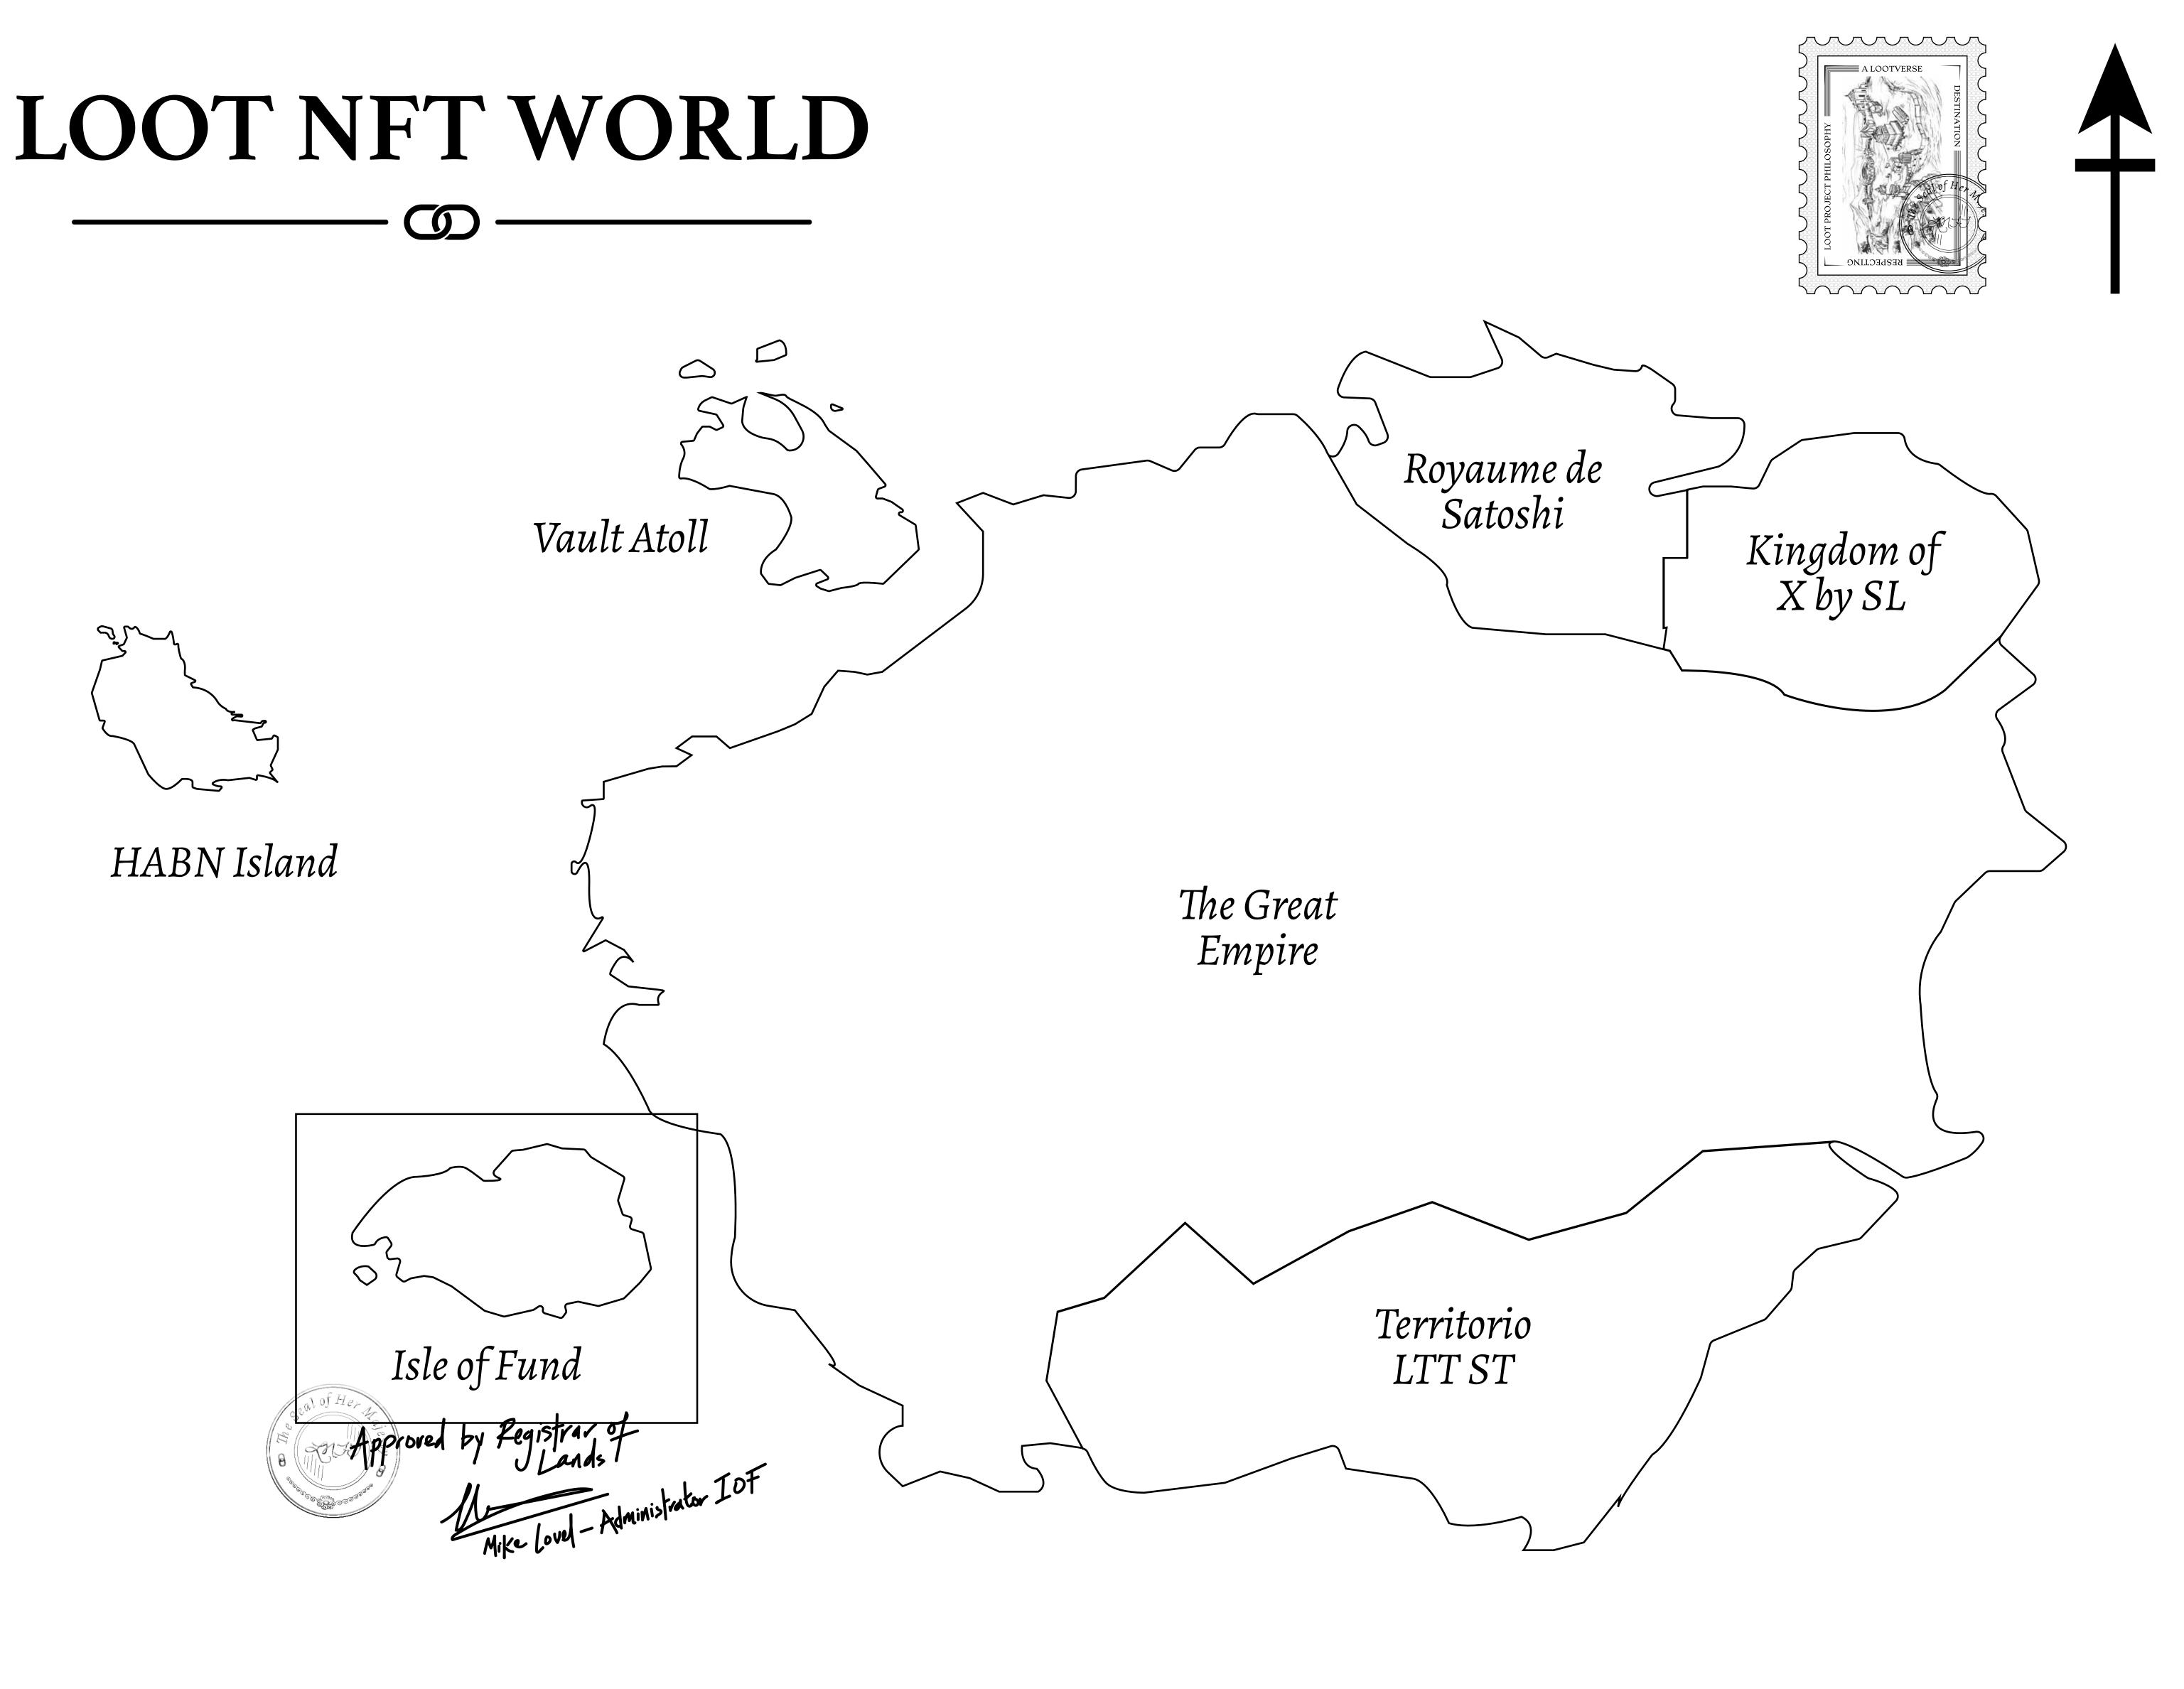

## H.M. LNFT Land Registr

ADMINISTRATIVE AREA

OWNER ENTITLEMENT

ISLE OF

Type W-IOF: S (rewarded in C

| try                                  | TITLE NUMBER<br><b>F485-221121</b> |                     |           |                |
|--------------------------------------|------------------------------------|---------------------|-----------|----------------|
|                                      |                                    |                     |           |                |
| F: Share of 0.1%<br>n Credits); Mint |                                    | sales based on numb | er of NFT | Stories minted |
|                                      |                                    |                     |           | Sold States    |
|                                      |                                    |                     |           |                |
|                                      |                                    |                     |           |                |
|                                      |                                    |                     |           |                |
|                                      |                                    |                     |           |                |
|                                      |                                    |                     |           |                |
|                                      |                                    |                     |           |                |
| PLC                                  | )T [                               | -485                |           |                |