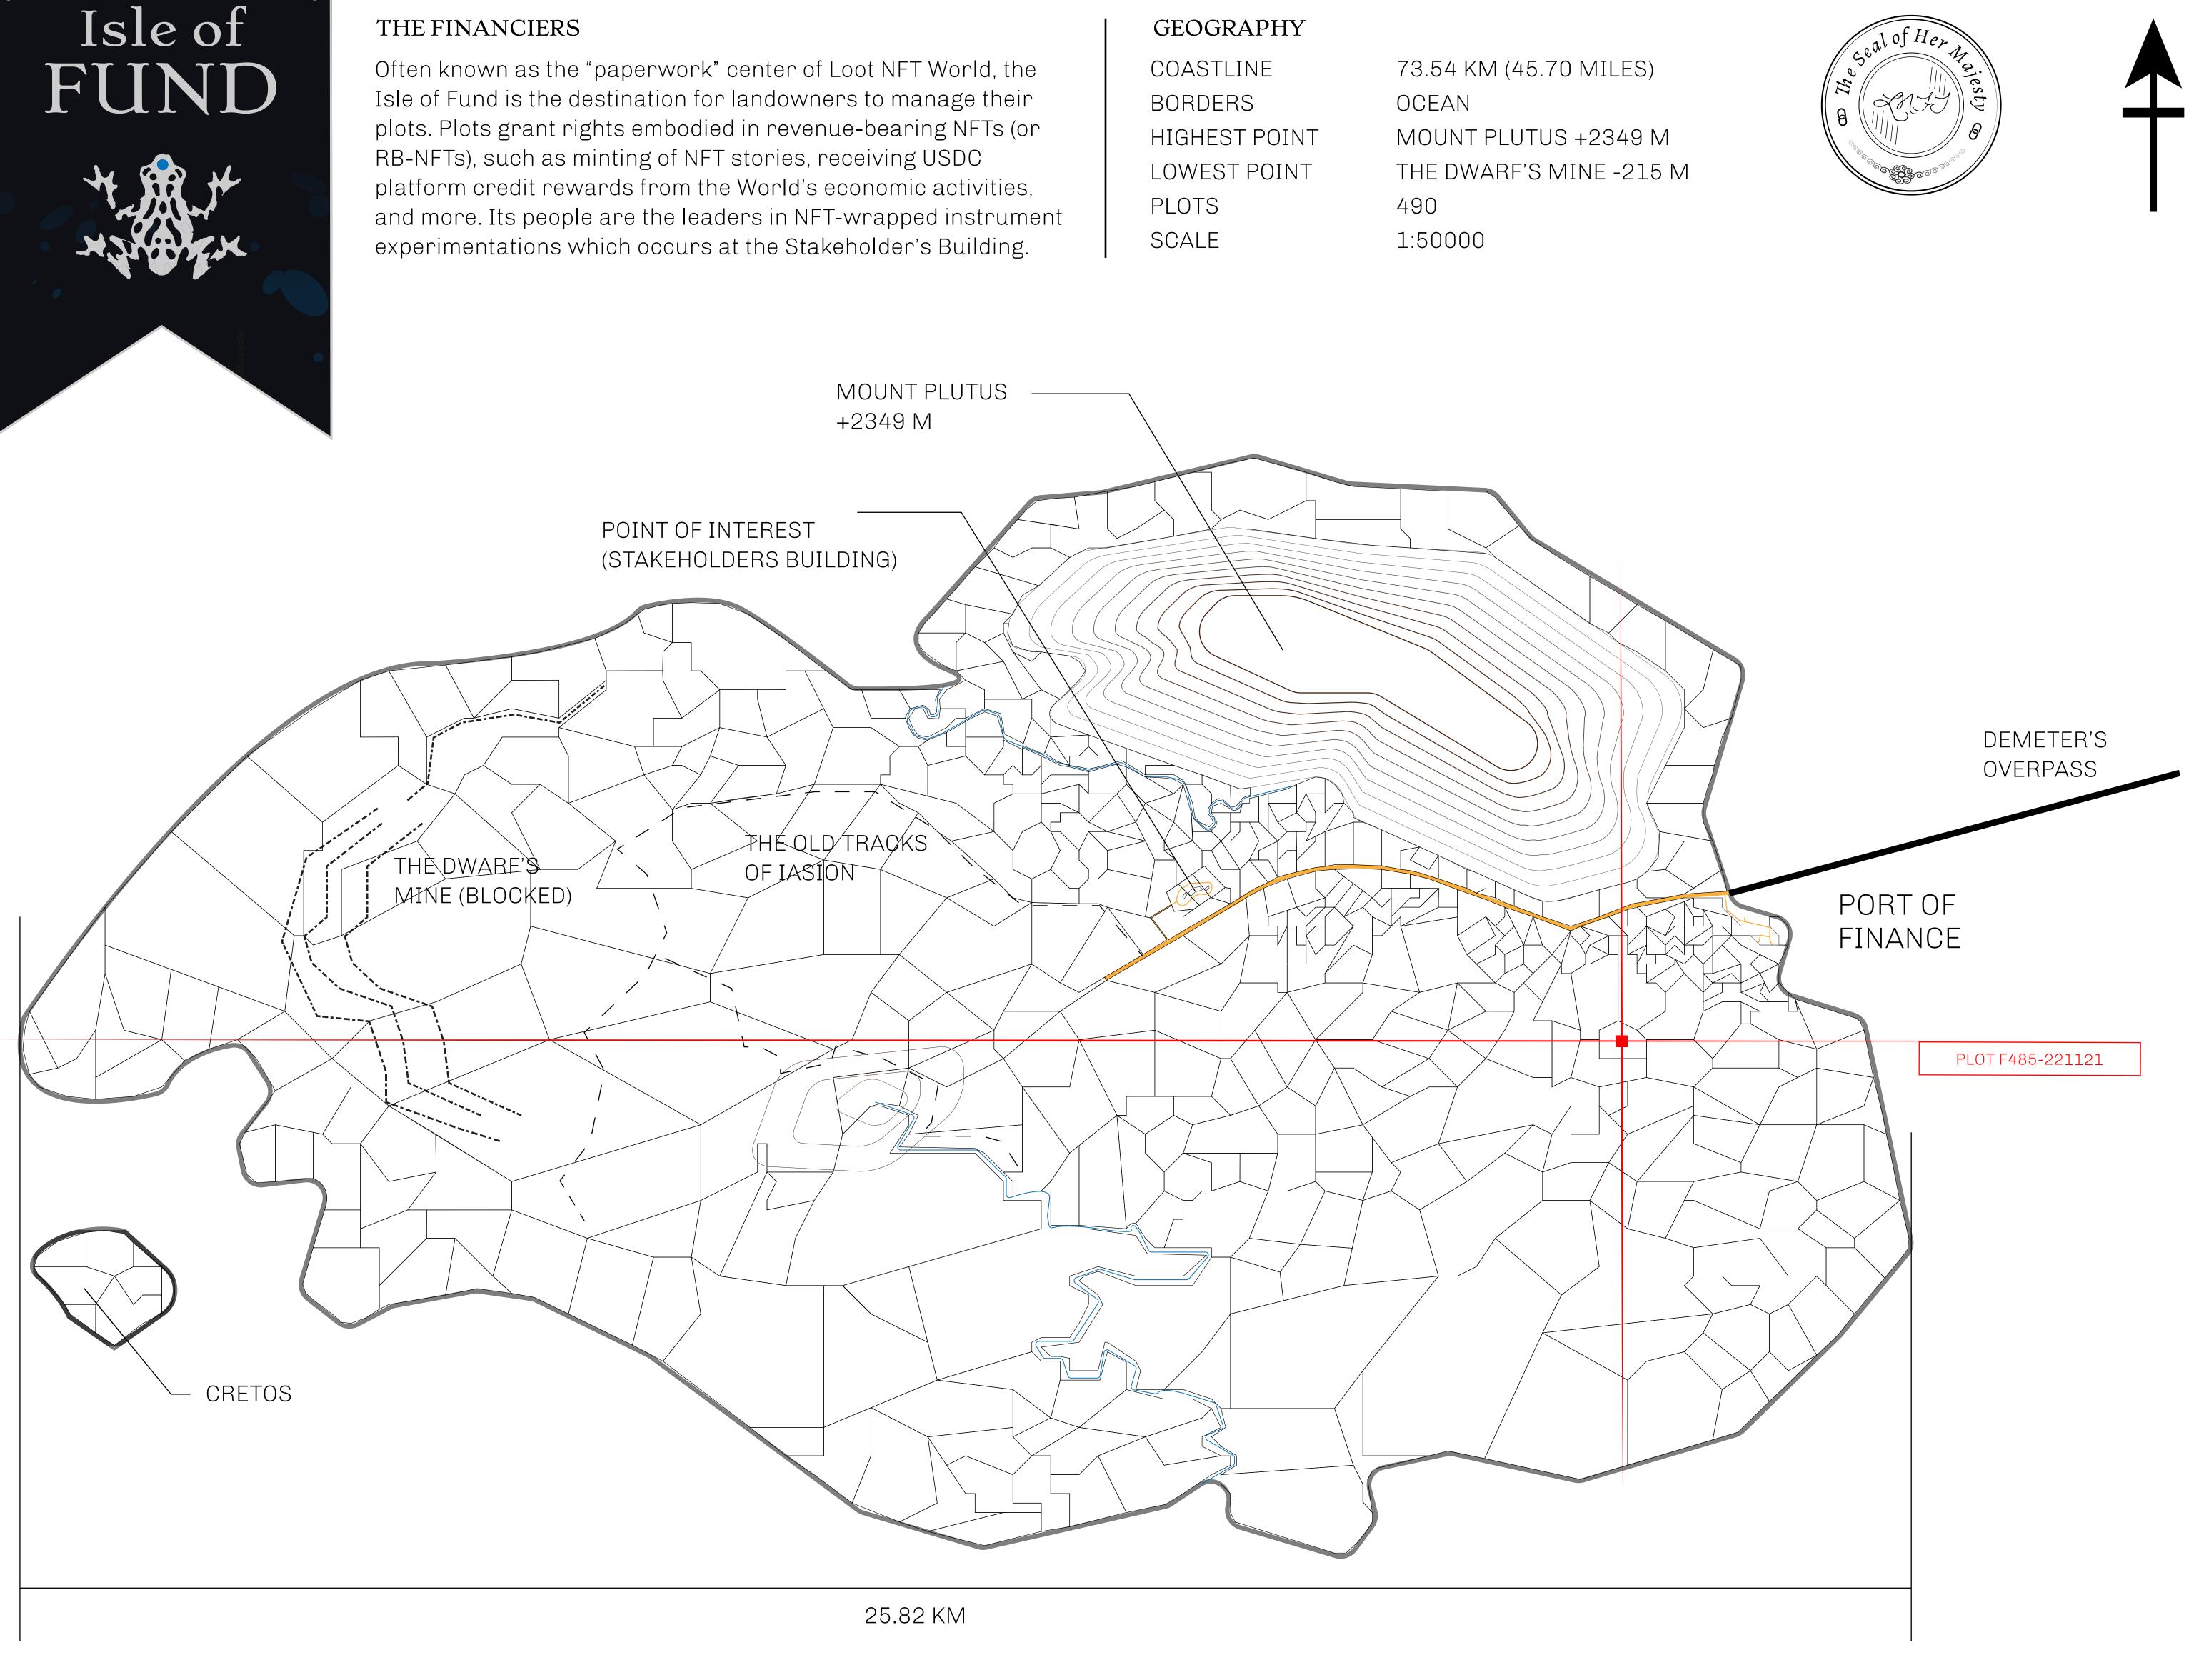

## H.M. LNFT Land Registr

ADMINISTRATIVE AREA

OWNER ENTITLEMENT

ISLE OF

Type W-IOF: S (rewarded in C

| try                                  | TITLE NUMBER<br><b>F485-221121</b> |                     |           |                |
|--------------------------------------|------------------------------------|---------------------|-----------|----------------|
|                                      |                                    |                     |           |                |
| F: Share of 0.1%<br>n Credits); Mint |                                    | sales based on numb | er of NFT | Stories minted |
|                                      |                                    |                     |           | Sold States    |
|                                      |                                    |                     |           |                |
|                                      |                                    |                     |           |                |
|                                      |                                    |                     |           |                |
|                                      |                                    |                     |           |                |
|                                      |                                    |                     |           |                |
|                                      |                                    |                     |           |                |
| PLC                                  | )T [                               | -485                |           |                |

## BOUNDARY: 2.05 KM

OFFICIAL PERSPECTIVE SHEET FOR FILING Indicate vantage point for each drawing. Copy and mark each sheet required prior to filing.

Guide - Vantage point should be indicated as shown in the diagram: