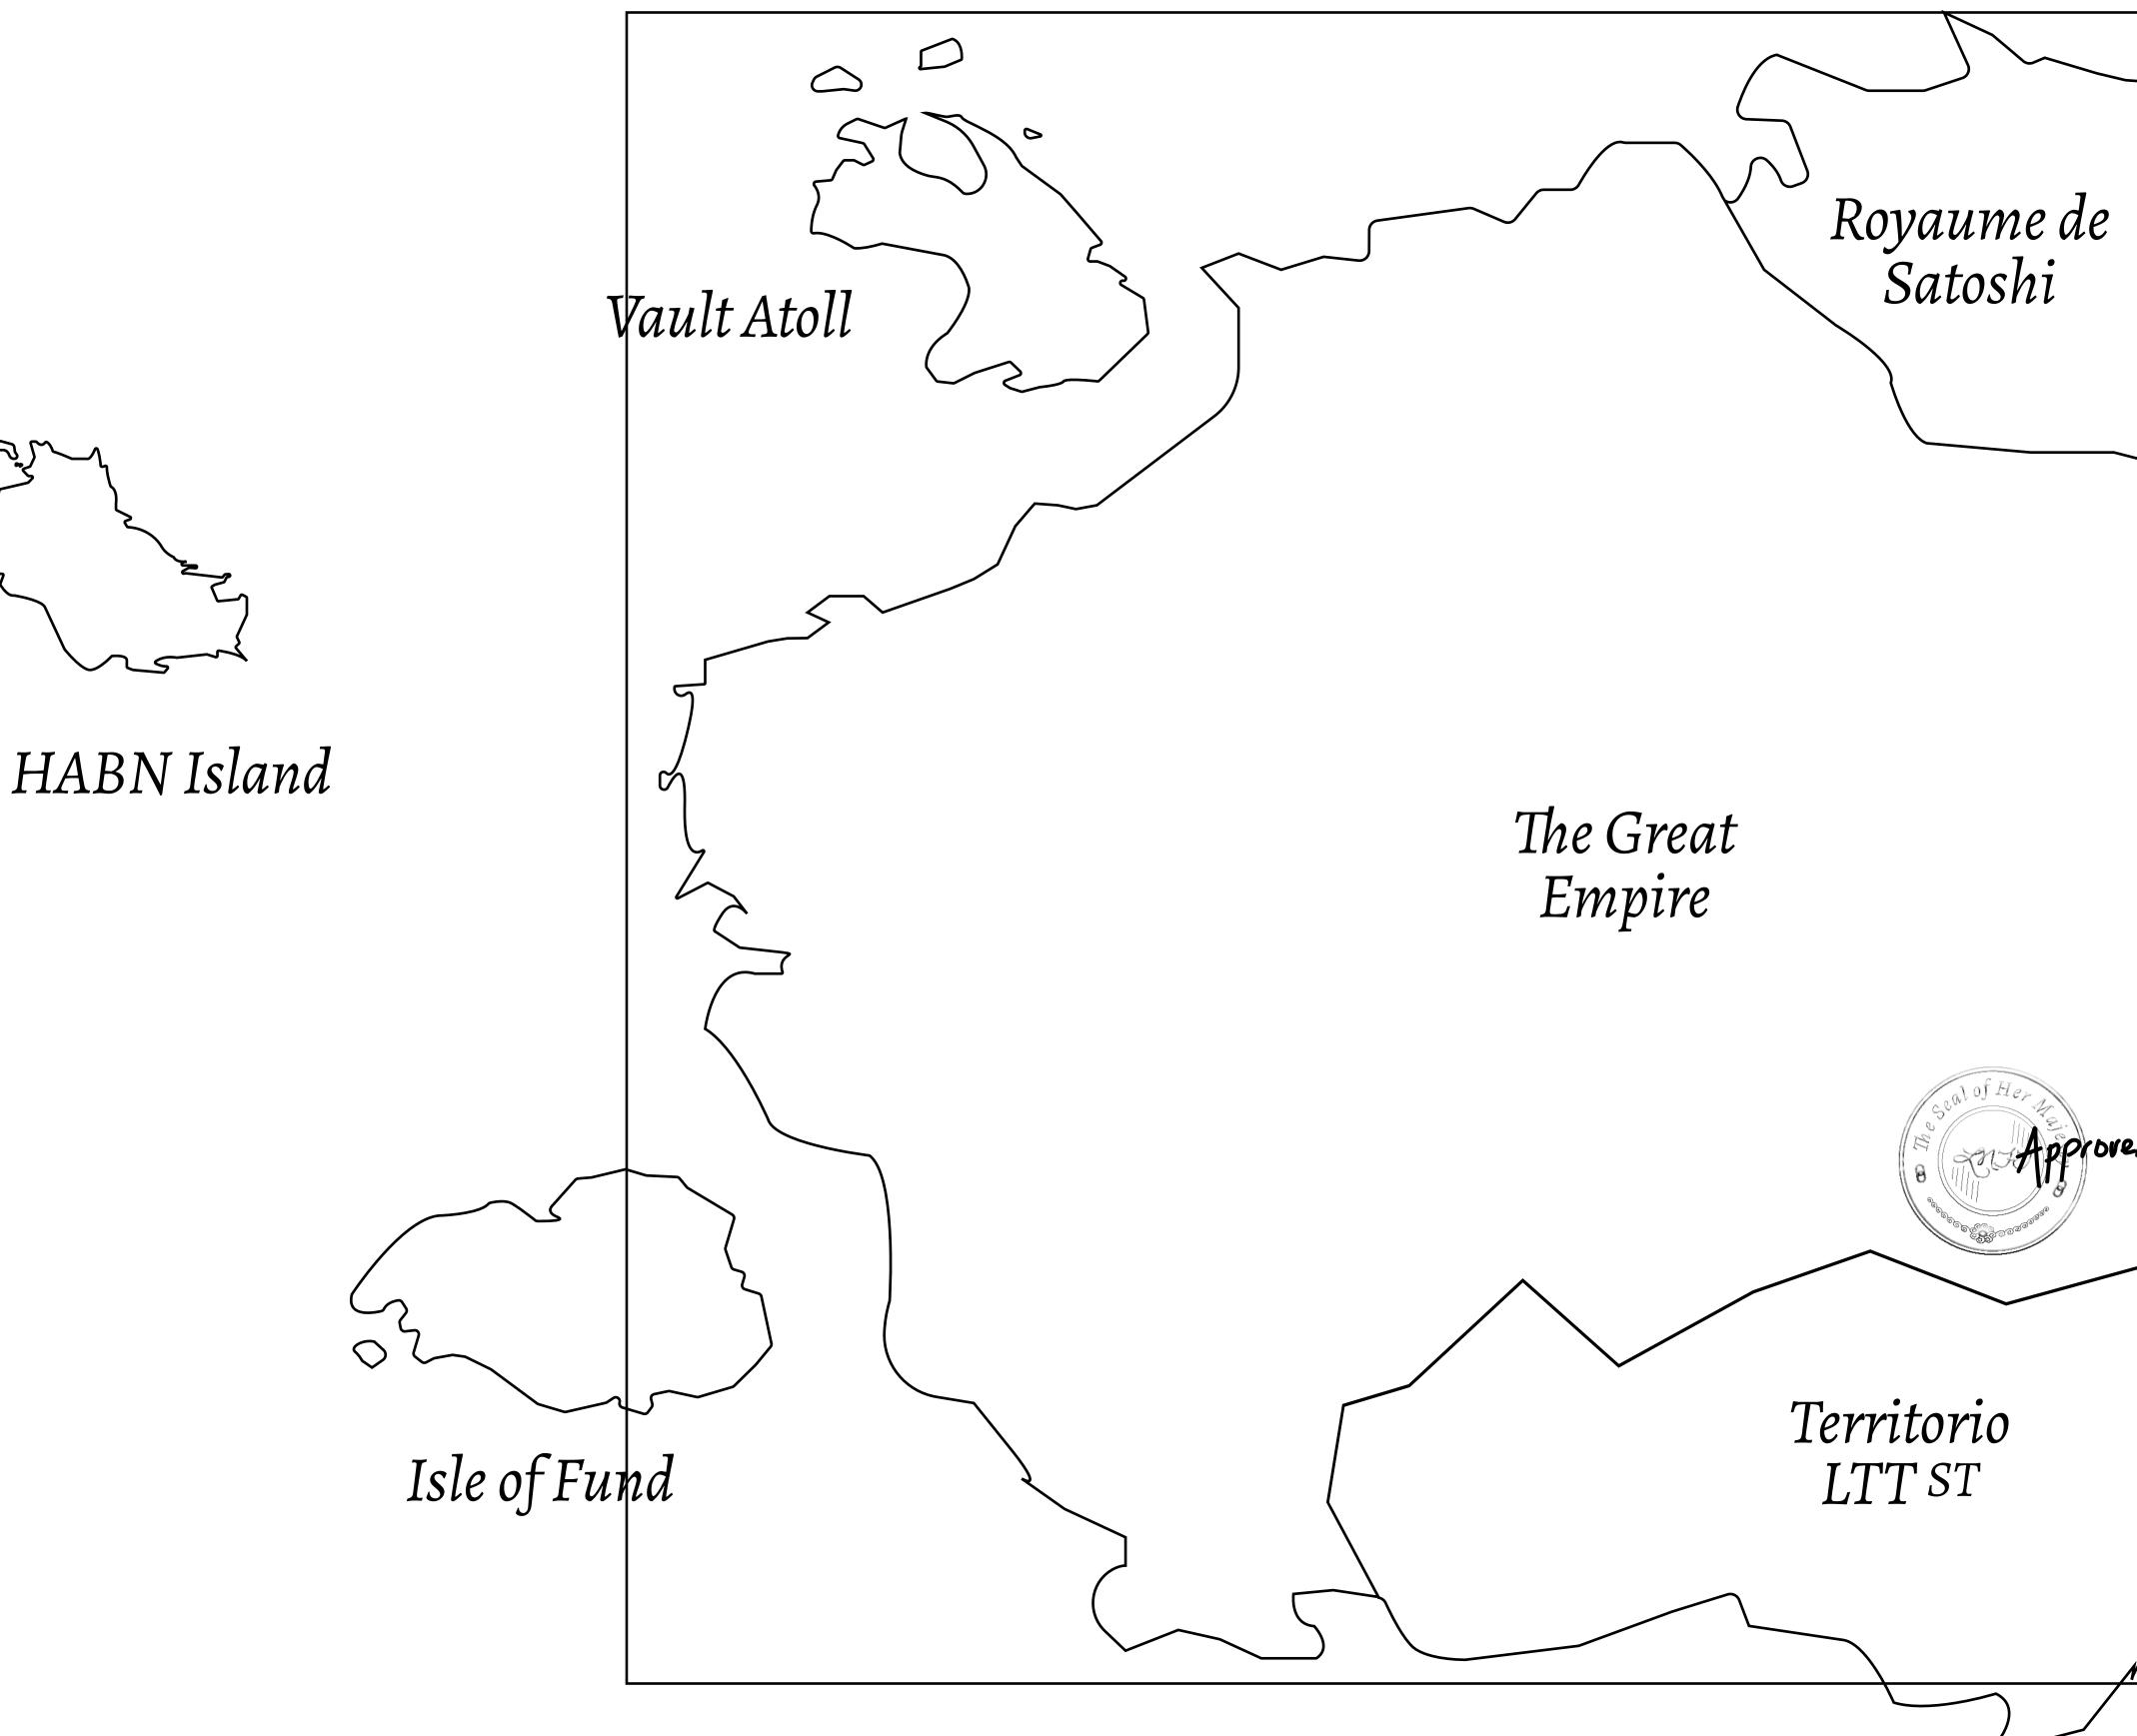

# LOOT NFT WORLD

 $\int$ 







### HER MAJESTY'S GATED WORLD









## H.M. LNFT Land Registr

ADMINISTRATIVE AREA

OWNER ENTITLEMENT

THE GREAT

Type W-GE: S (rewarded in C



|                                | TITLE NUMBER<br>L0999-221121 |                              |              |               |
|--------------------------------|------------------------------|------------------------------|--------------|---------------|
| <b>Y</b><br>T EMPIRE           |                              |                              |              |               |
|                                | ISSUED                       | 22 November 2021             | Jb.J.        | SCALE 1/50000 |
| Share of 0.3%<br>Credits); Min |                              | sales based on numbe<br>ries | er of NFT St | tories minted |
|