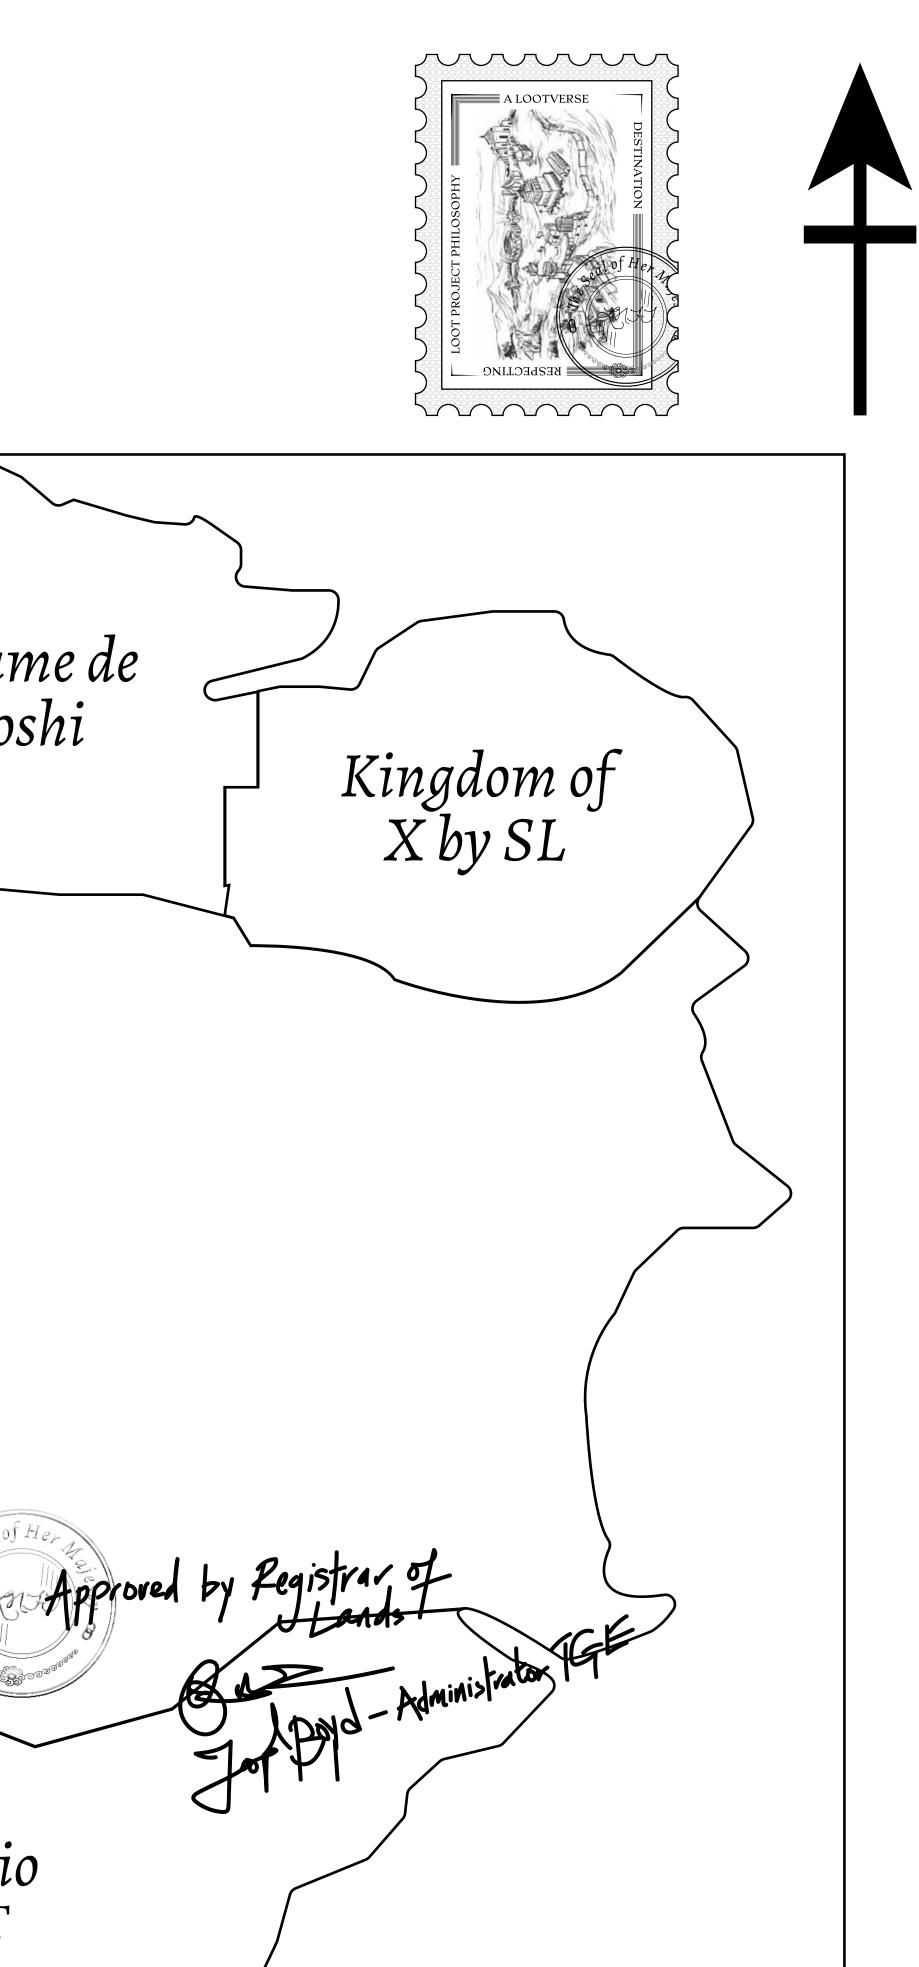

# LOOT NFT WORLD

 $\int$ 







### HER MAJESTY'S GATED WORLD









## H.M. LNFT Land Registr

ADMINISTRATIVE AREA

OWNER ENTITLEMENT

THE GREAT

Type W-GE: S (rewarded in C



|                                | TITLE NUMBER<br>L0999-221121 |                              |              |               |
|--------------------------------|------------------------------|------------------------------|--------------|---------------|
| <b>Y</b><br>T EMPIRE           |                              |                              |              |               |
|                                | ISSUED                       | 22 November 2021             | Jb.J.        | SCALE 1/50000 |
| Share of 0.3%<br>Credits); Min |                              | sales based on numbe<br>ries | er of NFT St | tories minted |
|