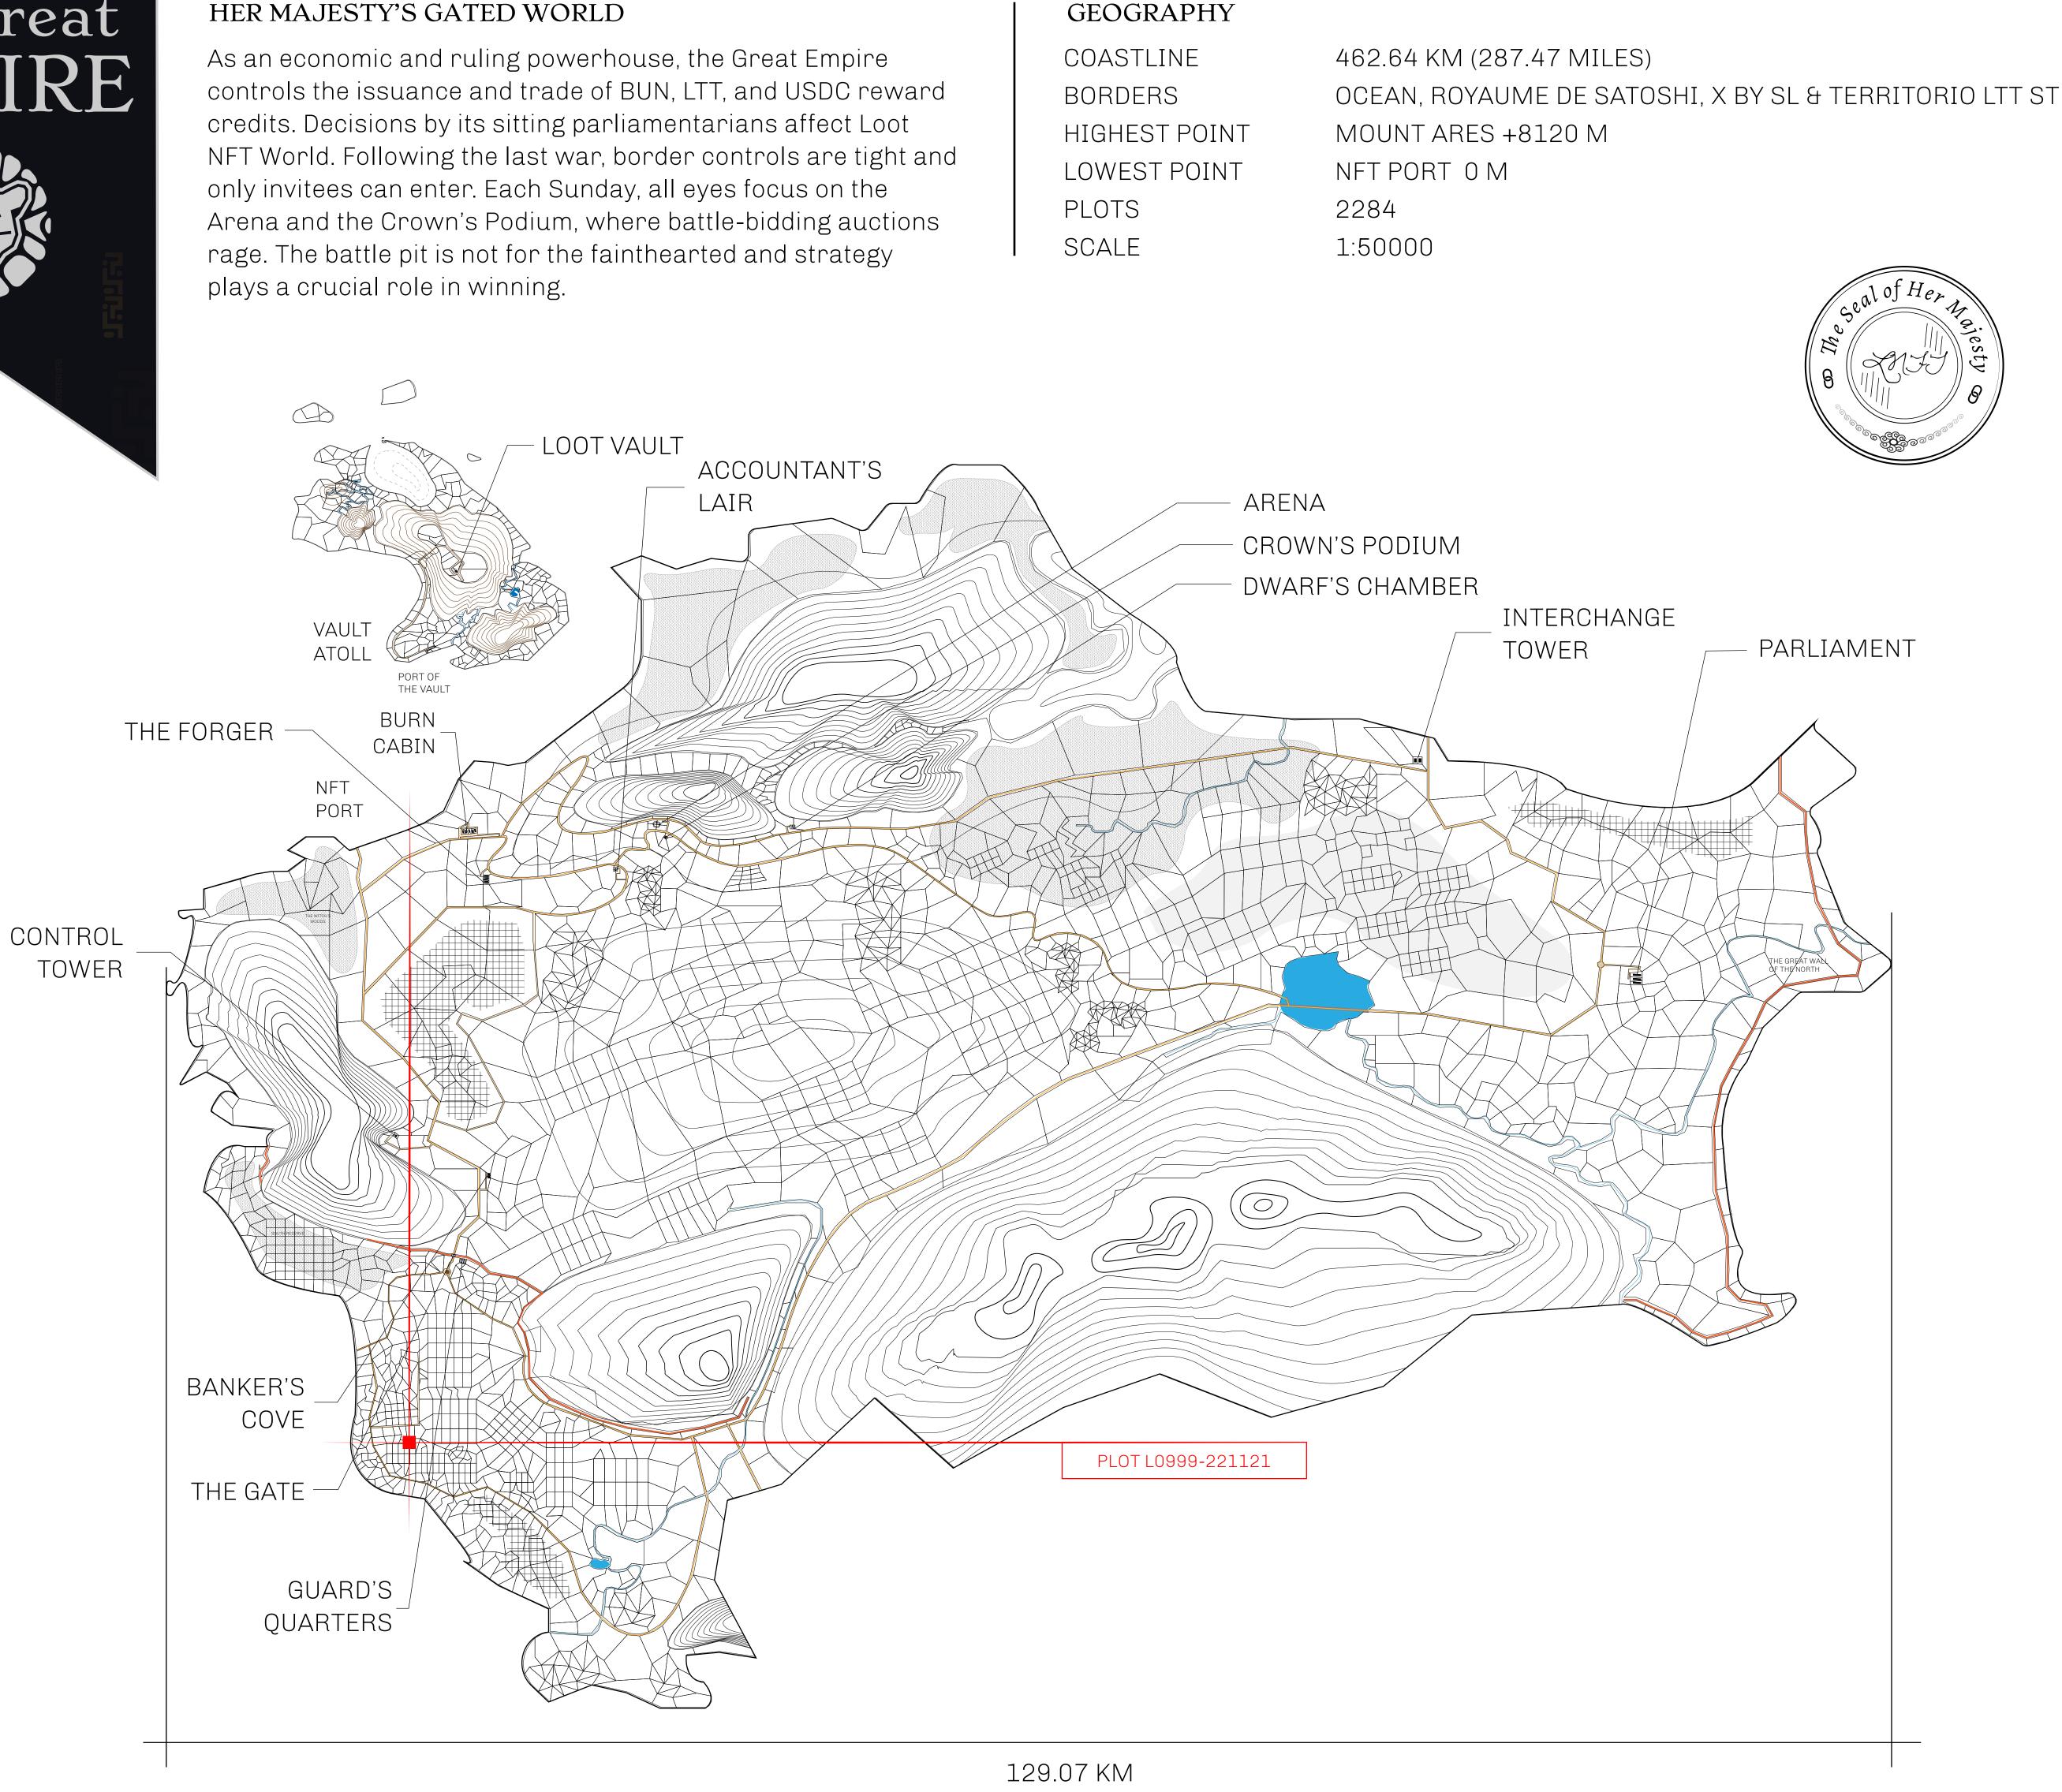

## H.M. LNFT Land Registr

ADMINISTRATIVE AREA

OWNER ENTITLEMENT

THE GREAT

Type W-GE: S (rewarded in C

|                                | TITLE NUMBER<br>L0999-221121 |                              |              |               |
|--------------------------------|------------------------------|------------------------------|--------------|---------------|
| <b>Y</b><br>T EMPIRE           |                              |                              |              |               |
|                                | ISSUED                       | 22 November 2021             | Jb.J.        | SCALE 1/50000 |
| Share of 0.3%<br>Credits); Min |                              | sales based on numbe<br>ries | er of NFT St | tories minted |
|                                |                              |                              |              |               |
|                                |                              |                              |              |               |
|                                |                              |                              |              |               |
|                                |                              |                              |              | $\square$     |
|                                |                              |                              |              |               |
|                                |                              |                              |              |               |
|                                |                              |                              |              |               |
| ~                              | $\sim \sim \sim$             |                              |              |               |
| - L0                           | 998                          | 9                            |              |               |
| ARY: 1.                        | 82 KN                        | $\bigwedge$                  |              |               |
|                                |                              |                              |              |               |
|                                |                              |                              |              |               |
|                                |                              |                              |              |               |