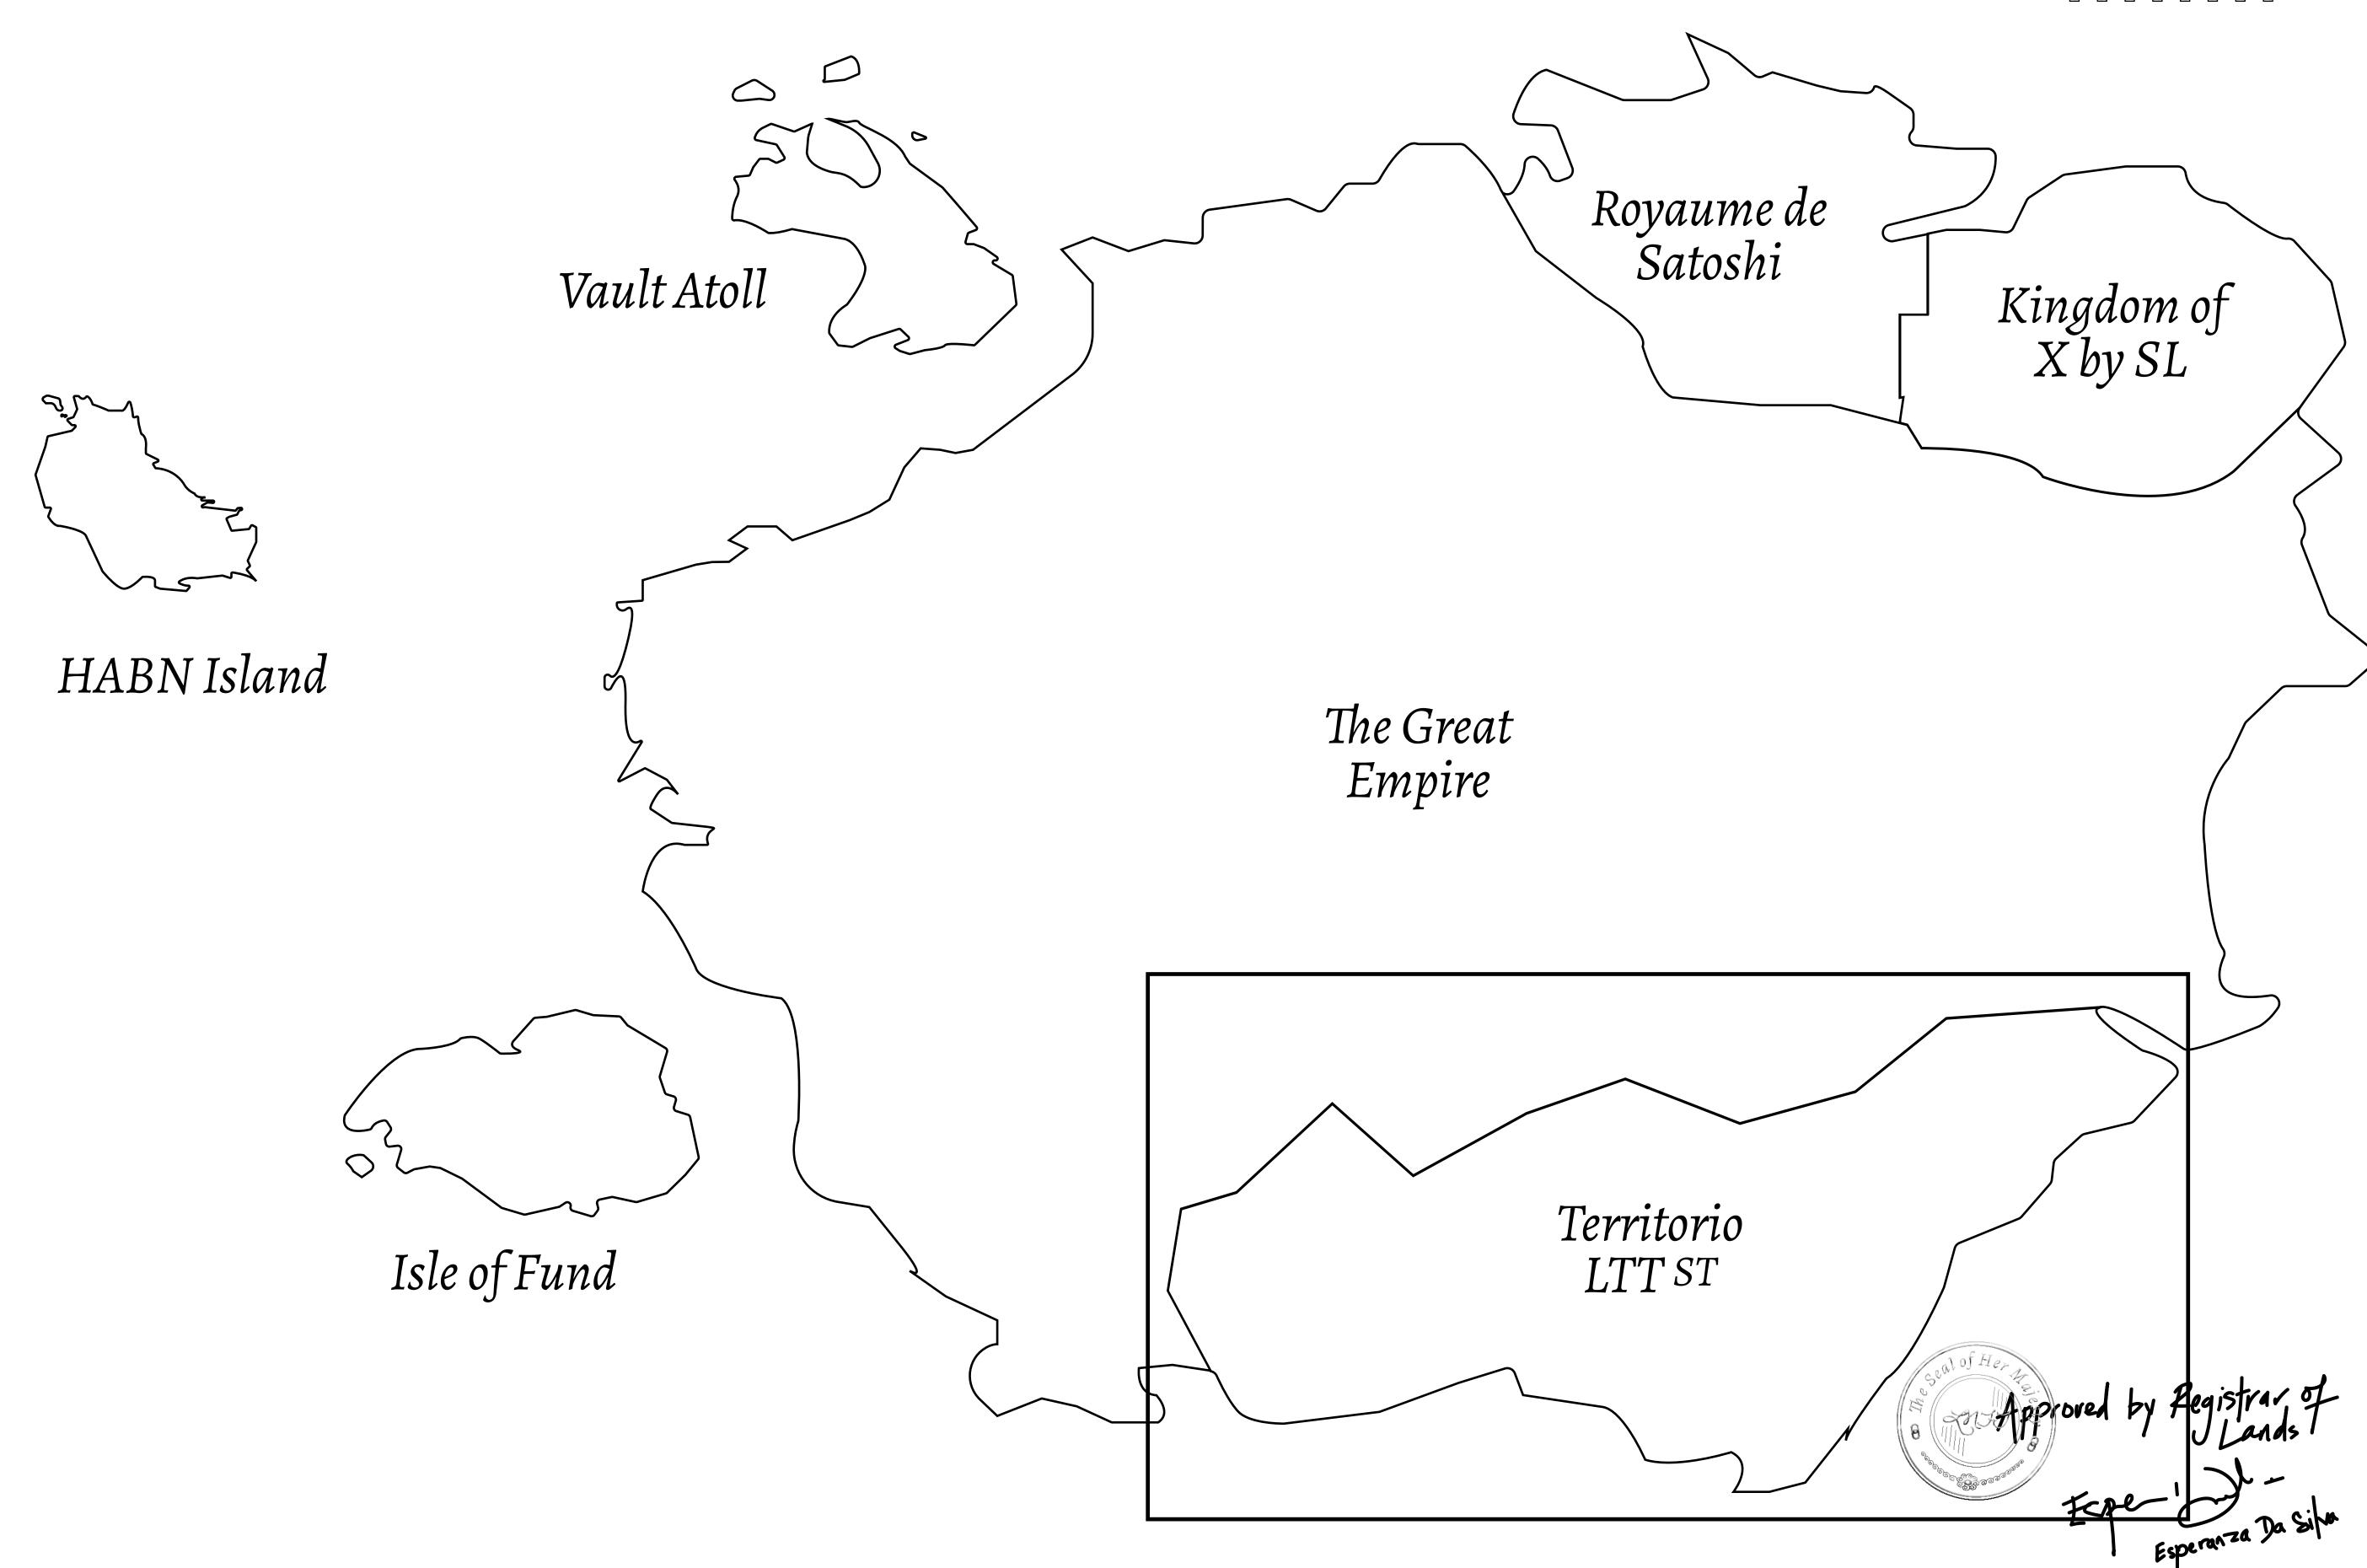

## GEOGRAPHY

COASTLINE
BORDERS
HIGHEST POINT
LOWEST POINT
PLOTS
SCALE

193.03 KM (119.94 MILES)
OCEAN, THE GREAT EMPIRE
MT ELEUTHERIA +1392 M
PUERTO DE LTT 0 M

1045 1:50000

## H.M. LNFT Land Registry

TITLE NUMBER

TERRITORIO LTT ST

ISSUED 22 November 2021 61.

SCALE **1/50000** 

OWNER ENTITLEMENT

Type W-T: Share of 0.1% of all BUN sales (rewarded in Credits) plus 1% of all LTT redeemed based on number of NFT Stories minted; Mint 4 NFT Stories