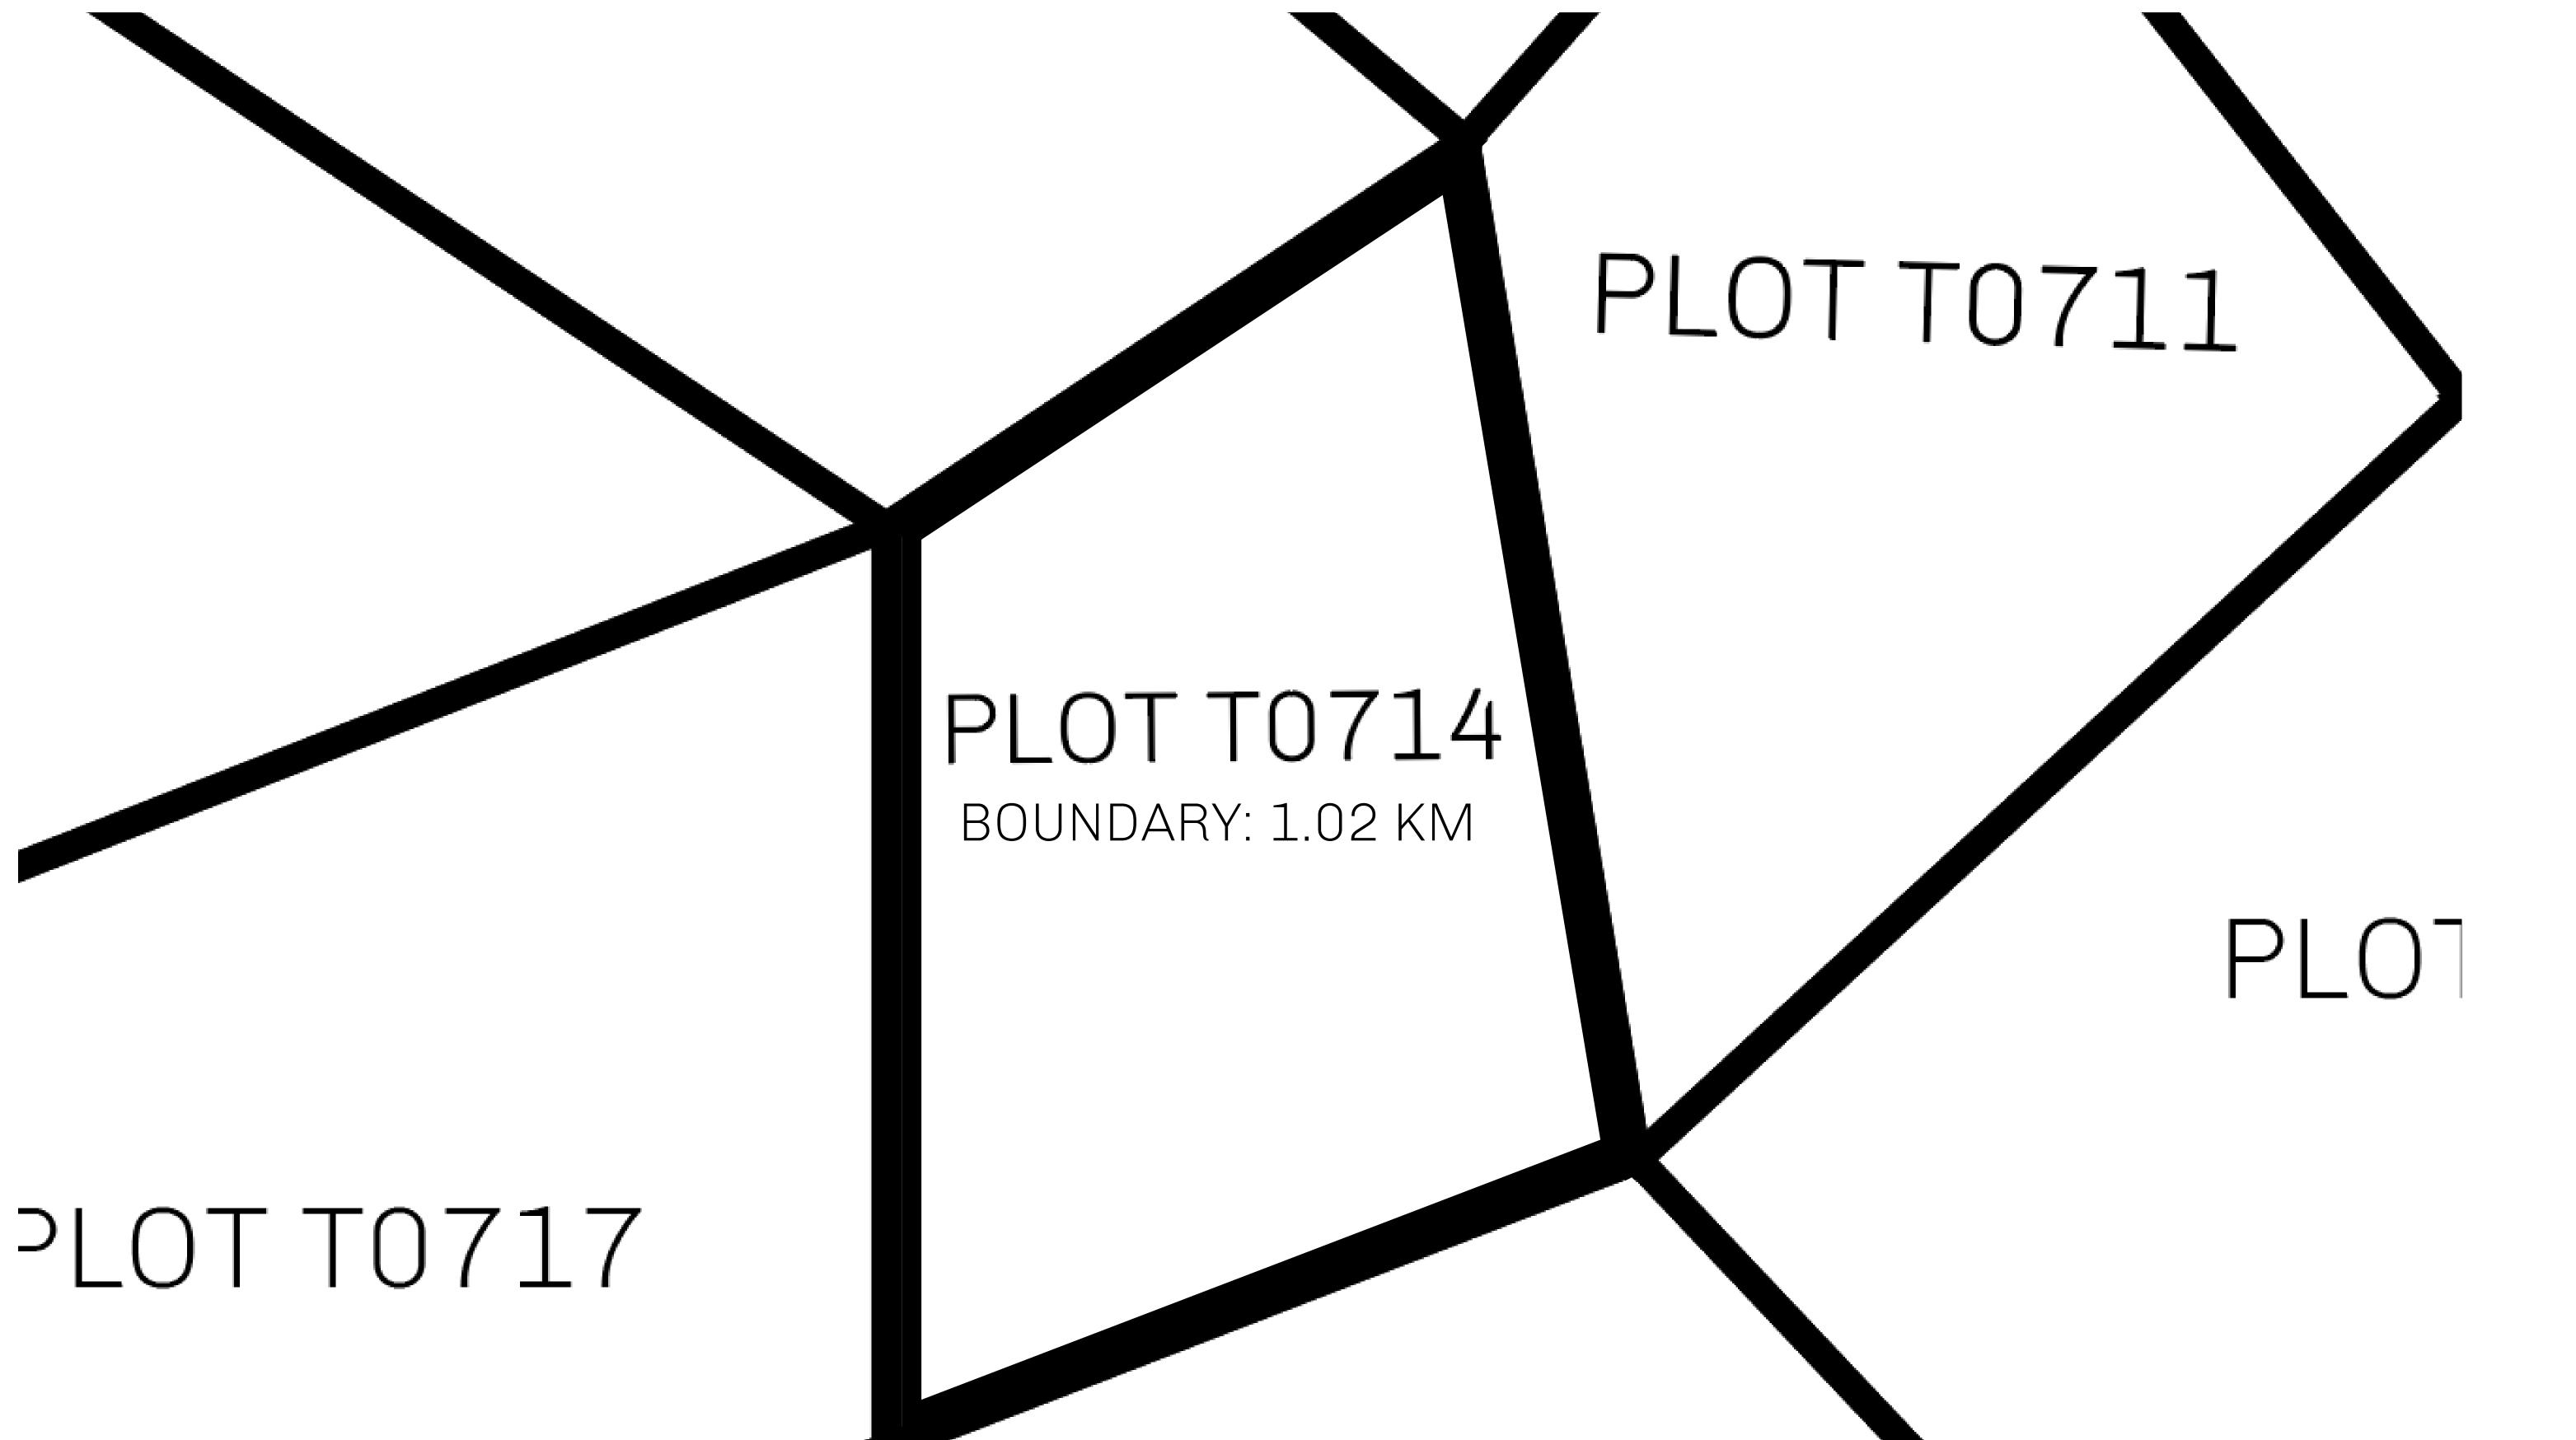

## GEOGRAPHY

COASTLINE
BORDERS
HIGHEST POINT
LOWEST POINT
PLOTS
SCALE

193.03 KM (119.94 MILES)
OCEAN, THE GREAT EMPIRE
MT ELEUTHERIA +1392 M
PUERTO DE LTT 0 M

1045 1:50000