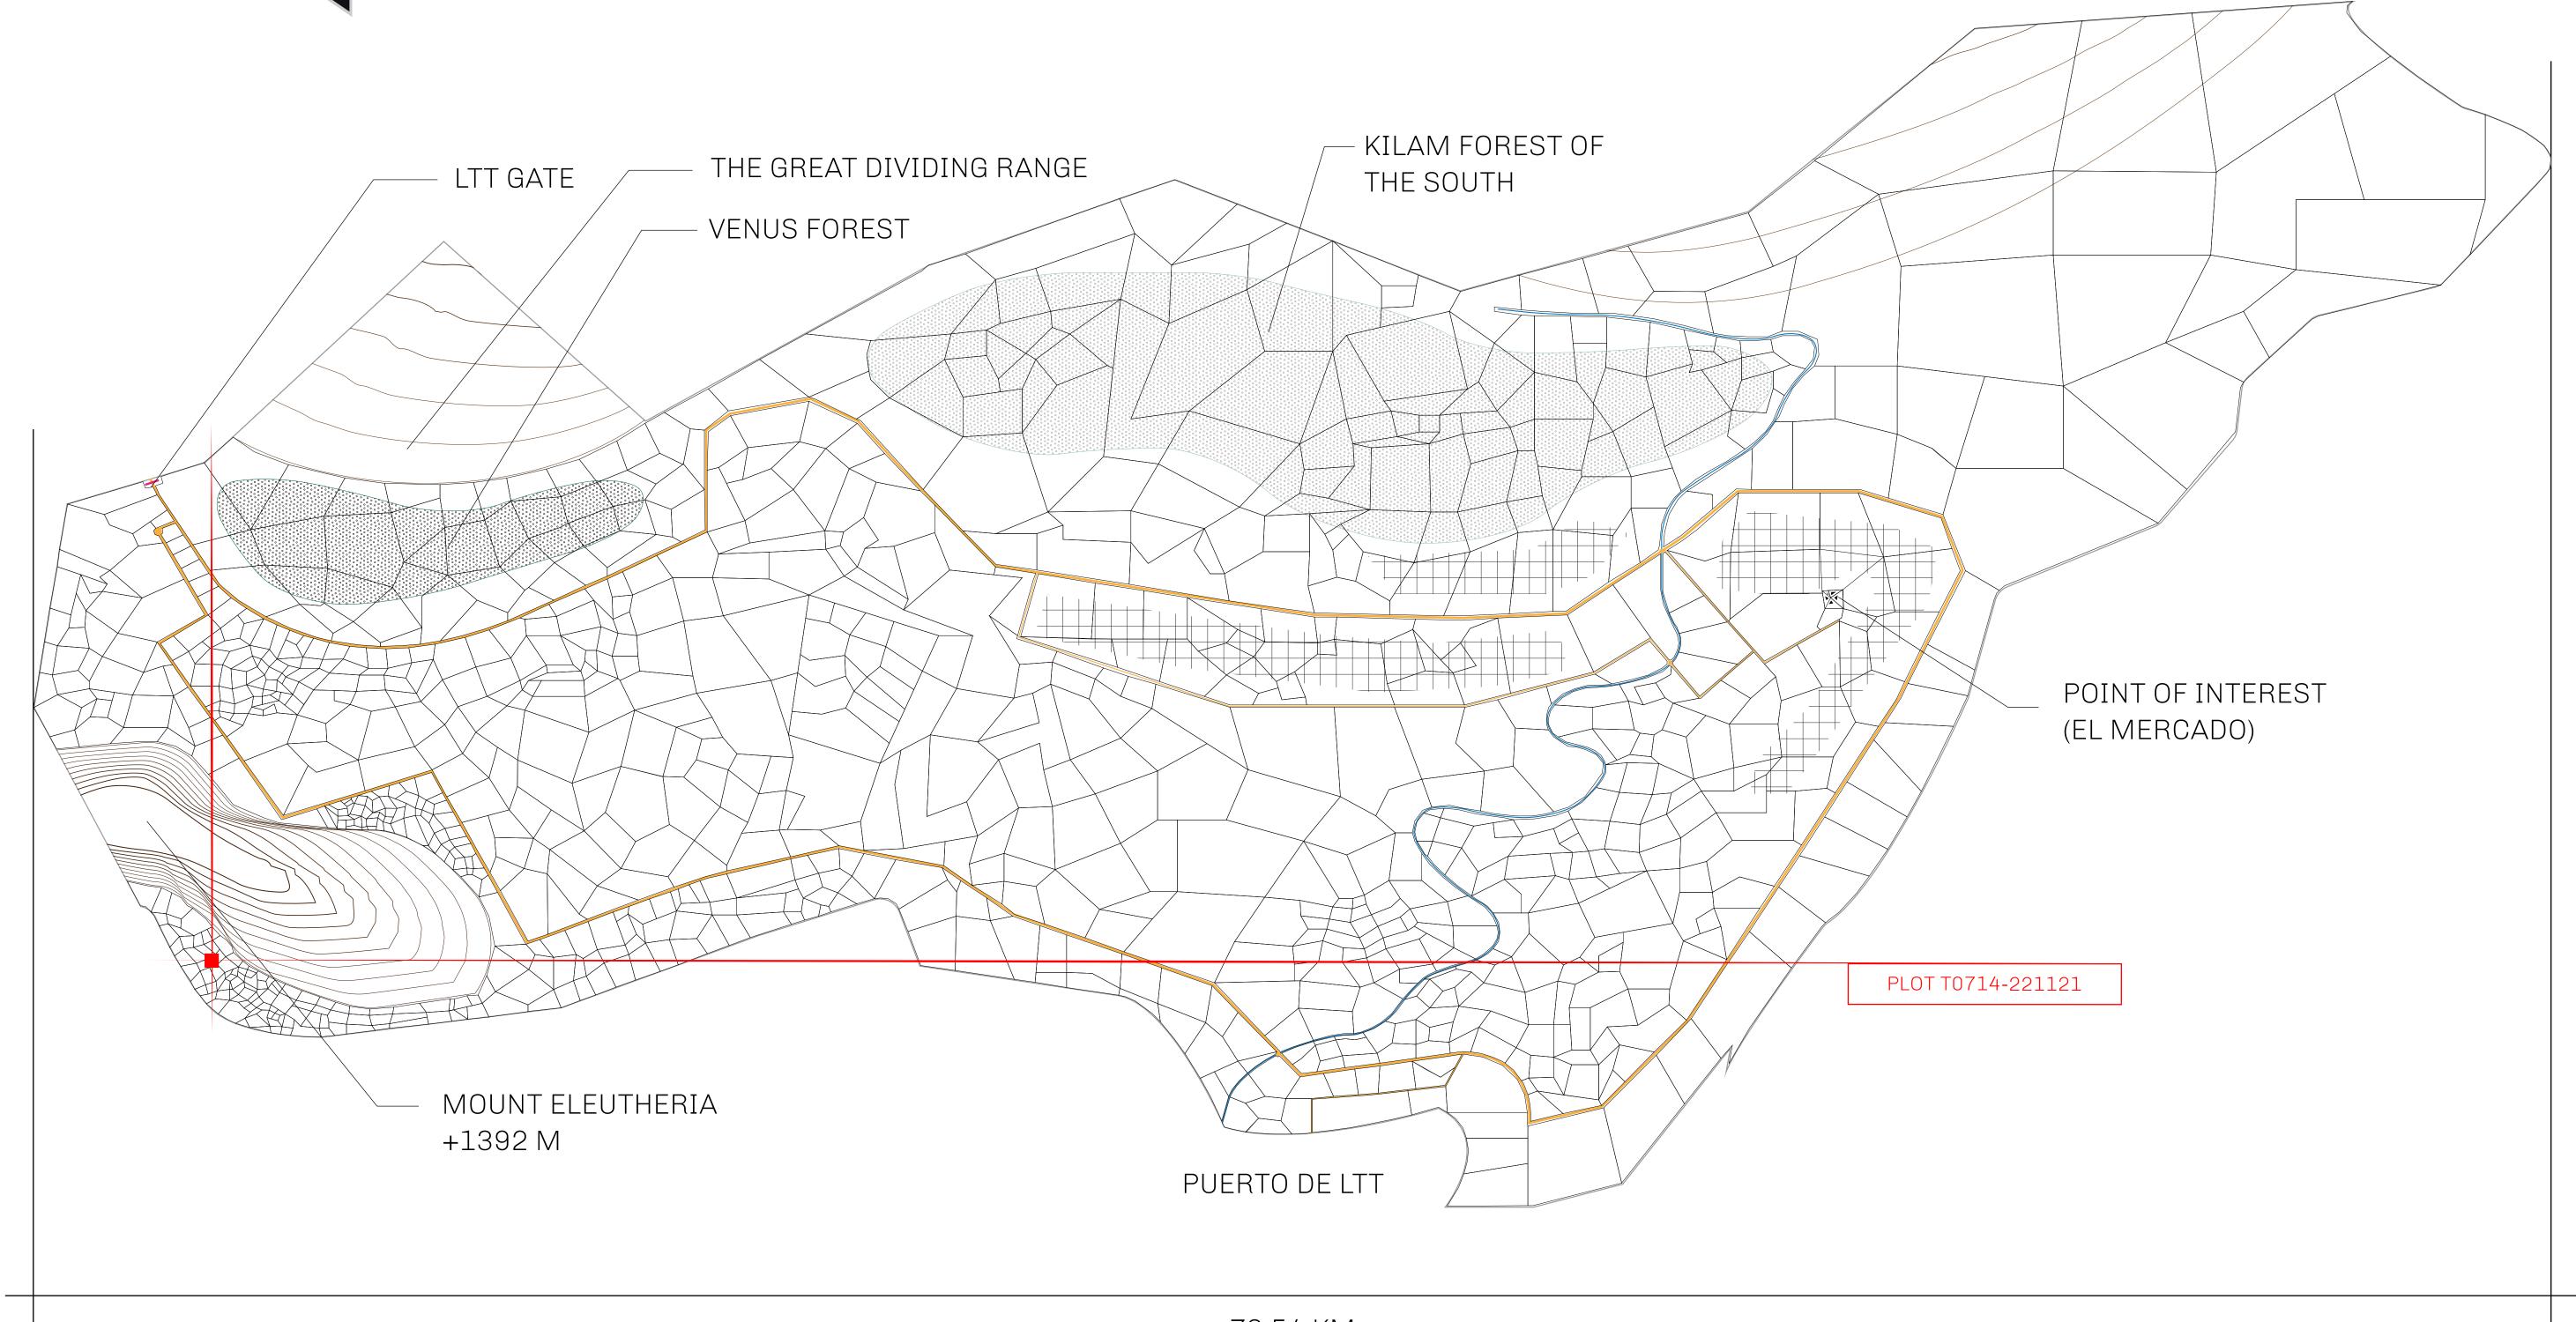

## THE SPANISH ARMADA

The most flamboyant of all of the states, this Spanish-speaking territory houses a clash of cultures. From the LTT trades in the El Mercado district to the solicitations for invites to the Great Empire, and even the traveling Caravans, it is a transient place; people are always on the move on the way to the Great Empire or a trek through the Dividing Range to the Royaume De Satoshi. Commerce uses derivations of LTT such as LTTE, LTTB, and LTTC.

## GEOGRAPHY

COASTLINE
BORDERS
HIGHEST POINT
LOWEST POINT
PLOTS
SCALE

193.03 KM (119.94 MILES)
OCEAN, THE GREAT EMPIRE
MT ELEUTHERIA +1392 M
PUERTO DE LTT 0 M

1045 1:50000

## H.M. LNFT Land Registry

TITLE NUMBER

TERRITORIO LTT ST

ISSUED 22 November 2021 61.

SCALE **1/50000** 

OWNER ENTITLEMENT

Type W-T: Share of 0.1% of all BUN sales (rewarded in Credits) plus 1% of all LTT redeemed based on number of NFT Stories minted; Mint 4 NFT Stories