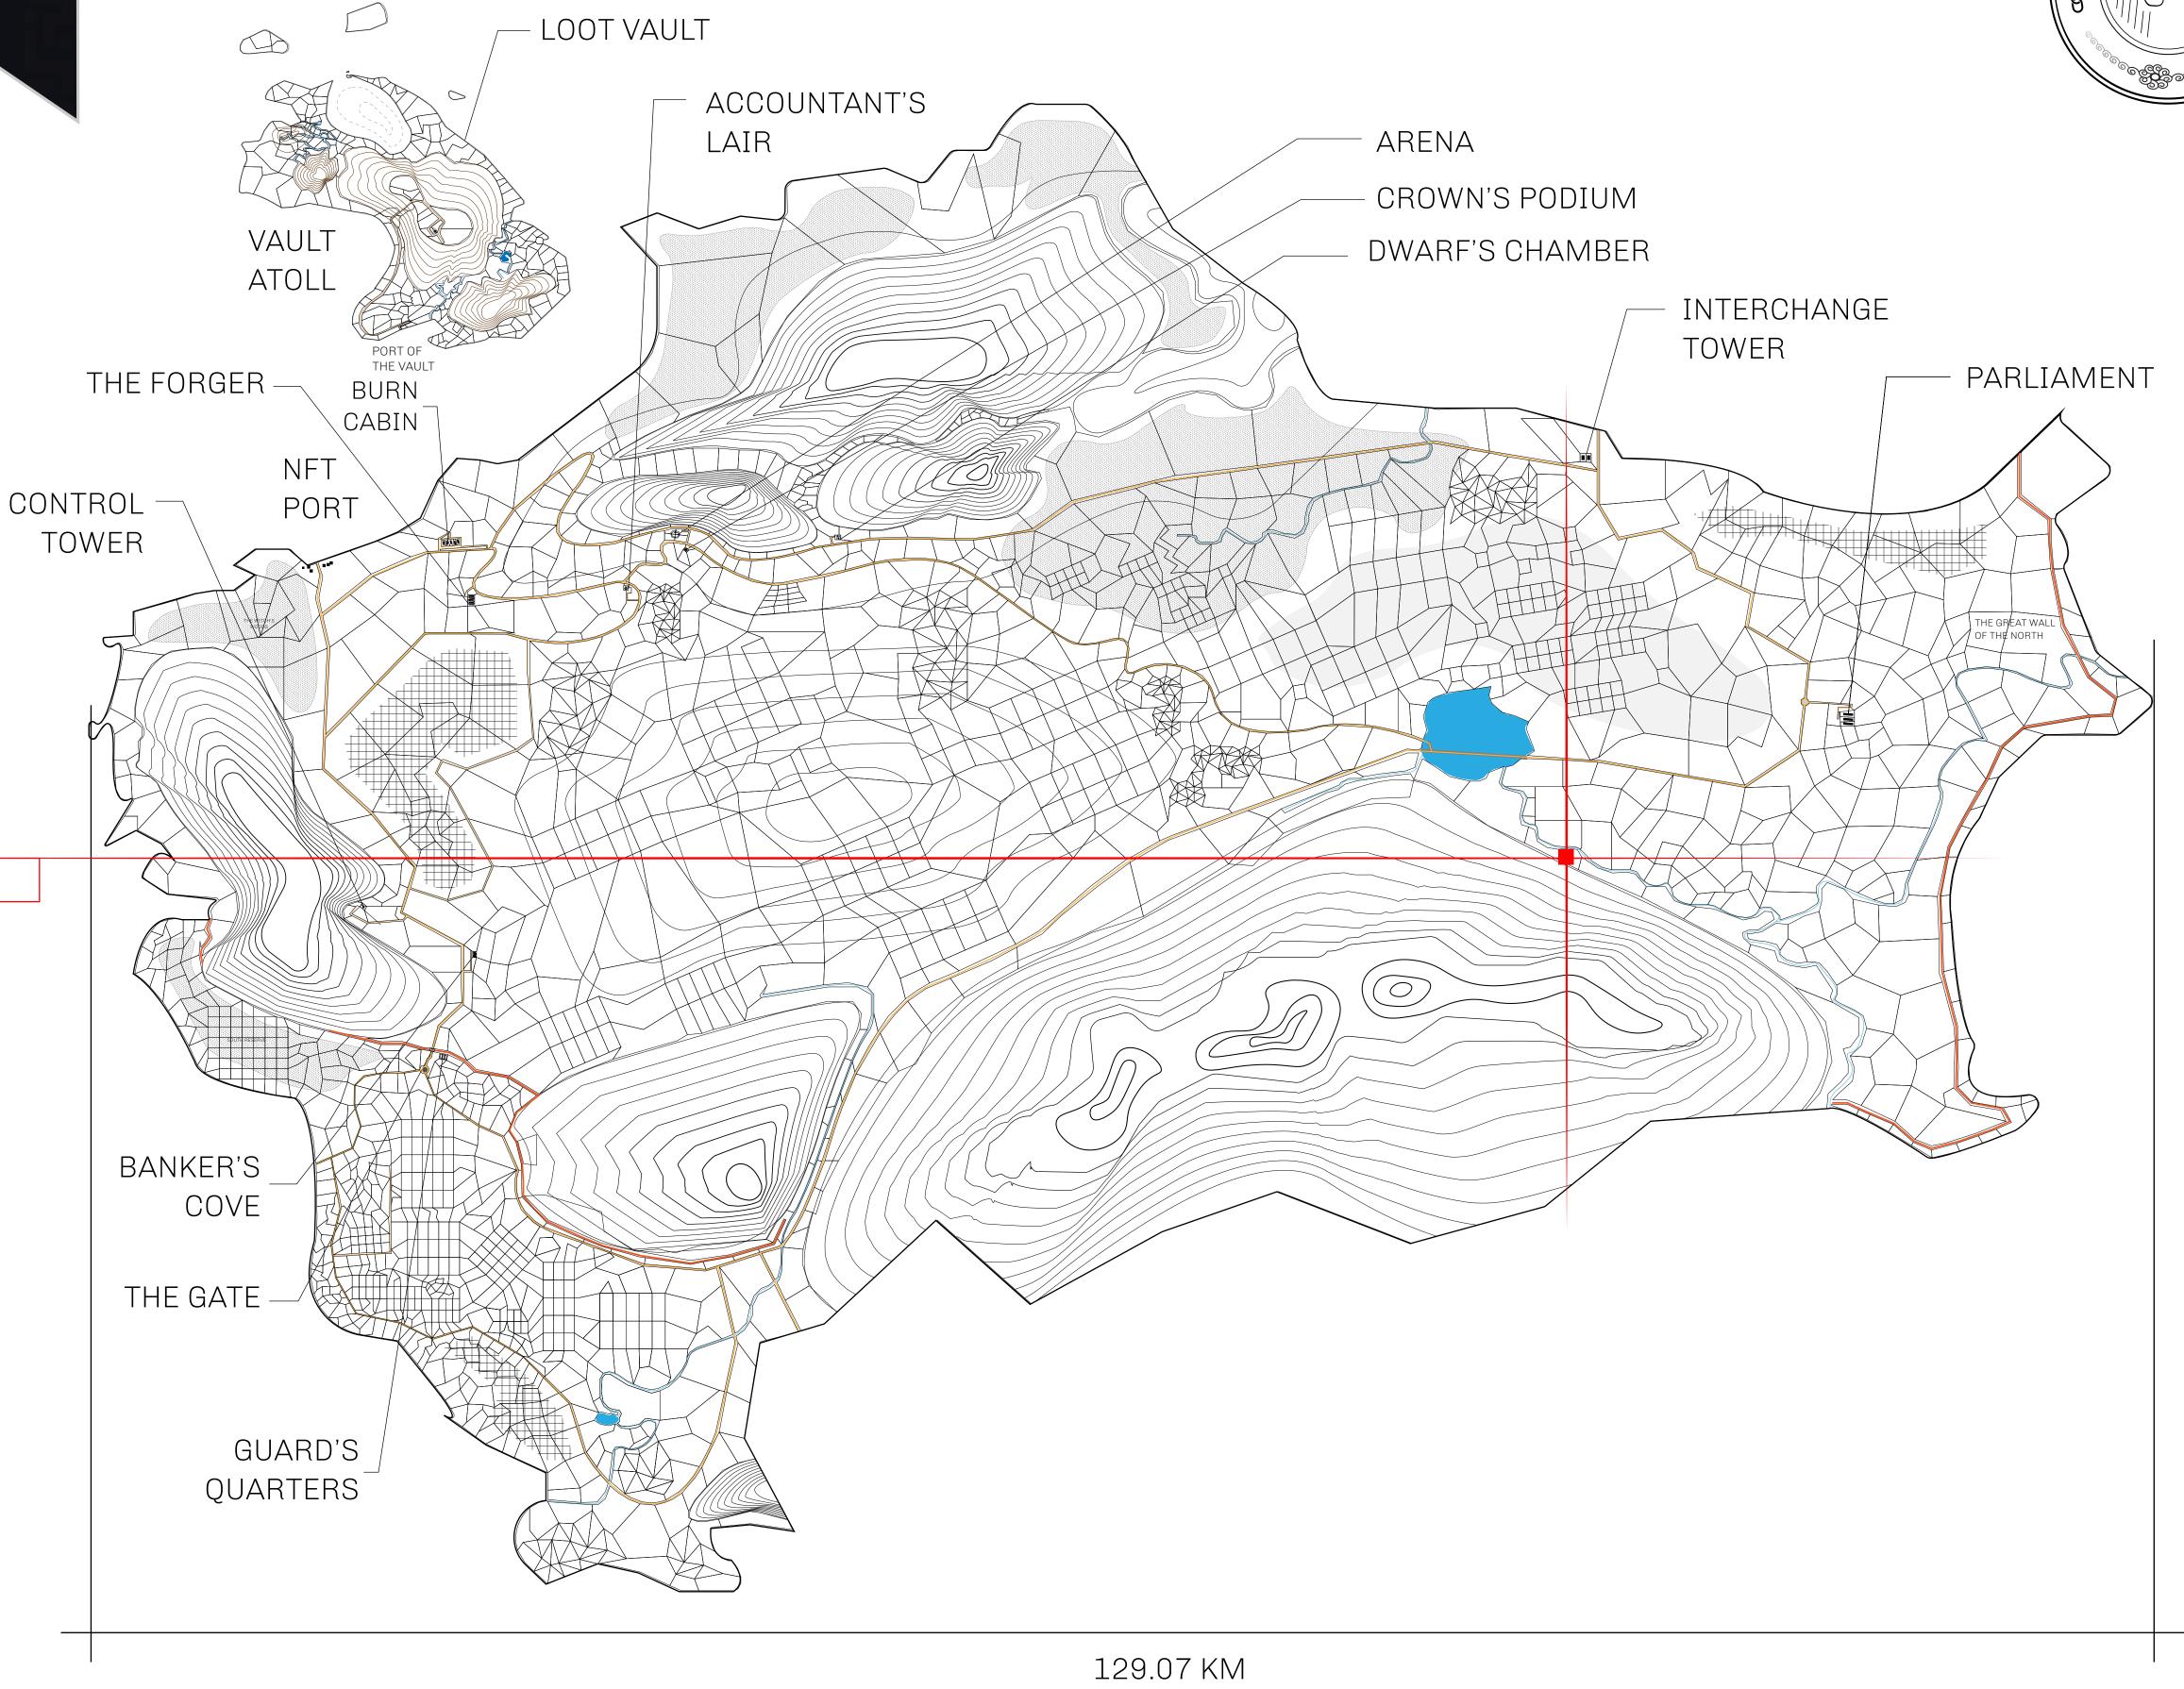

## GEOGRAPHY

COASTLINE 462.64 KM (287.47 MILES)

BORDERS OCEAN, ROYAUME DE SATOSHI, X BY SL & TERRITORIO LTT ST

HIGHEST POINT MOUNT ARES +8120 M

LOWEST POINT NFT PORT 0 M

PLOTS 2284 SCALE 1:50000

| H.M. LNFT Land Registry |                                                      | TITLE NUMBER  L0181-221121                     |             |               |
|-------------------------|------------------------------------------------------|------------------------------------------------|-------------|---------------|
|                         |                                                      |                                                |             |               |
| OWNER ENTITLEMENT       | Type W-GE: Share of 0.3% (rewarded in Credits); Mint | of all BUN sales based on number 4 NFT Stories | er of NFT S | tories minted |