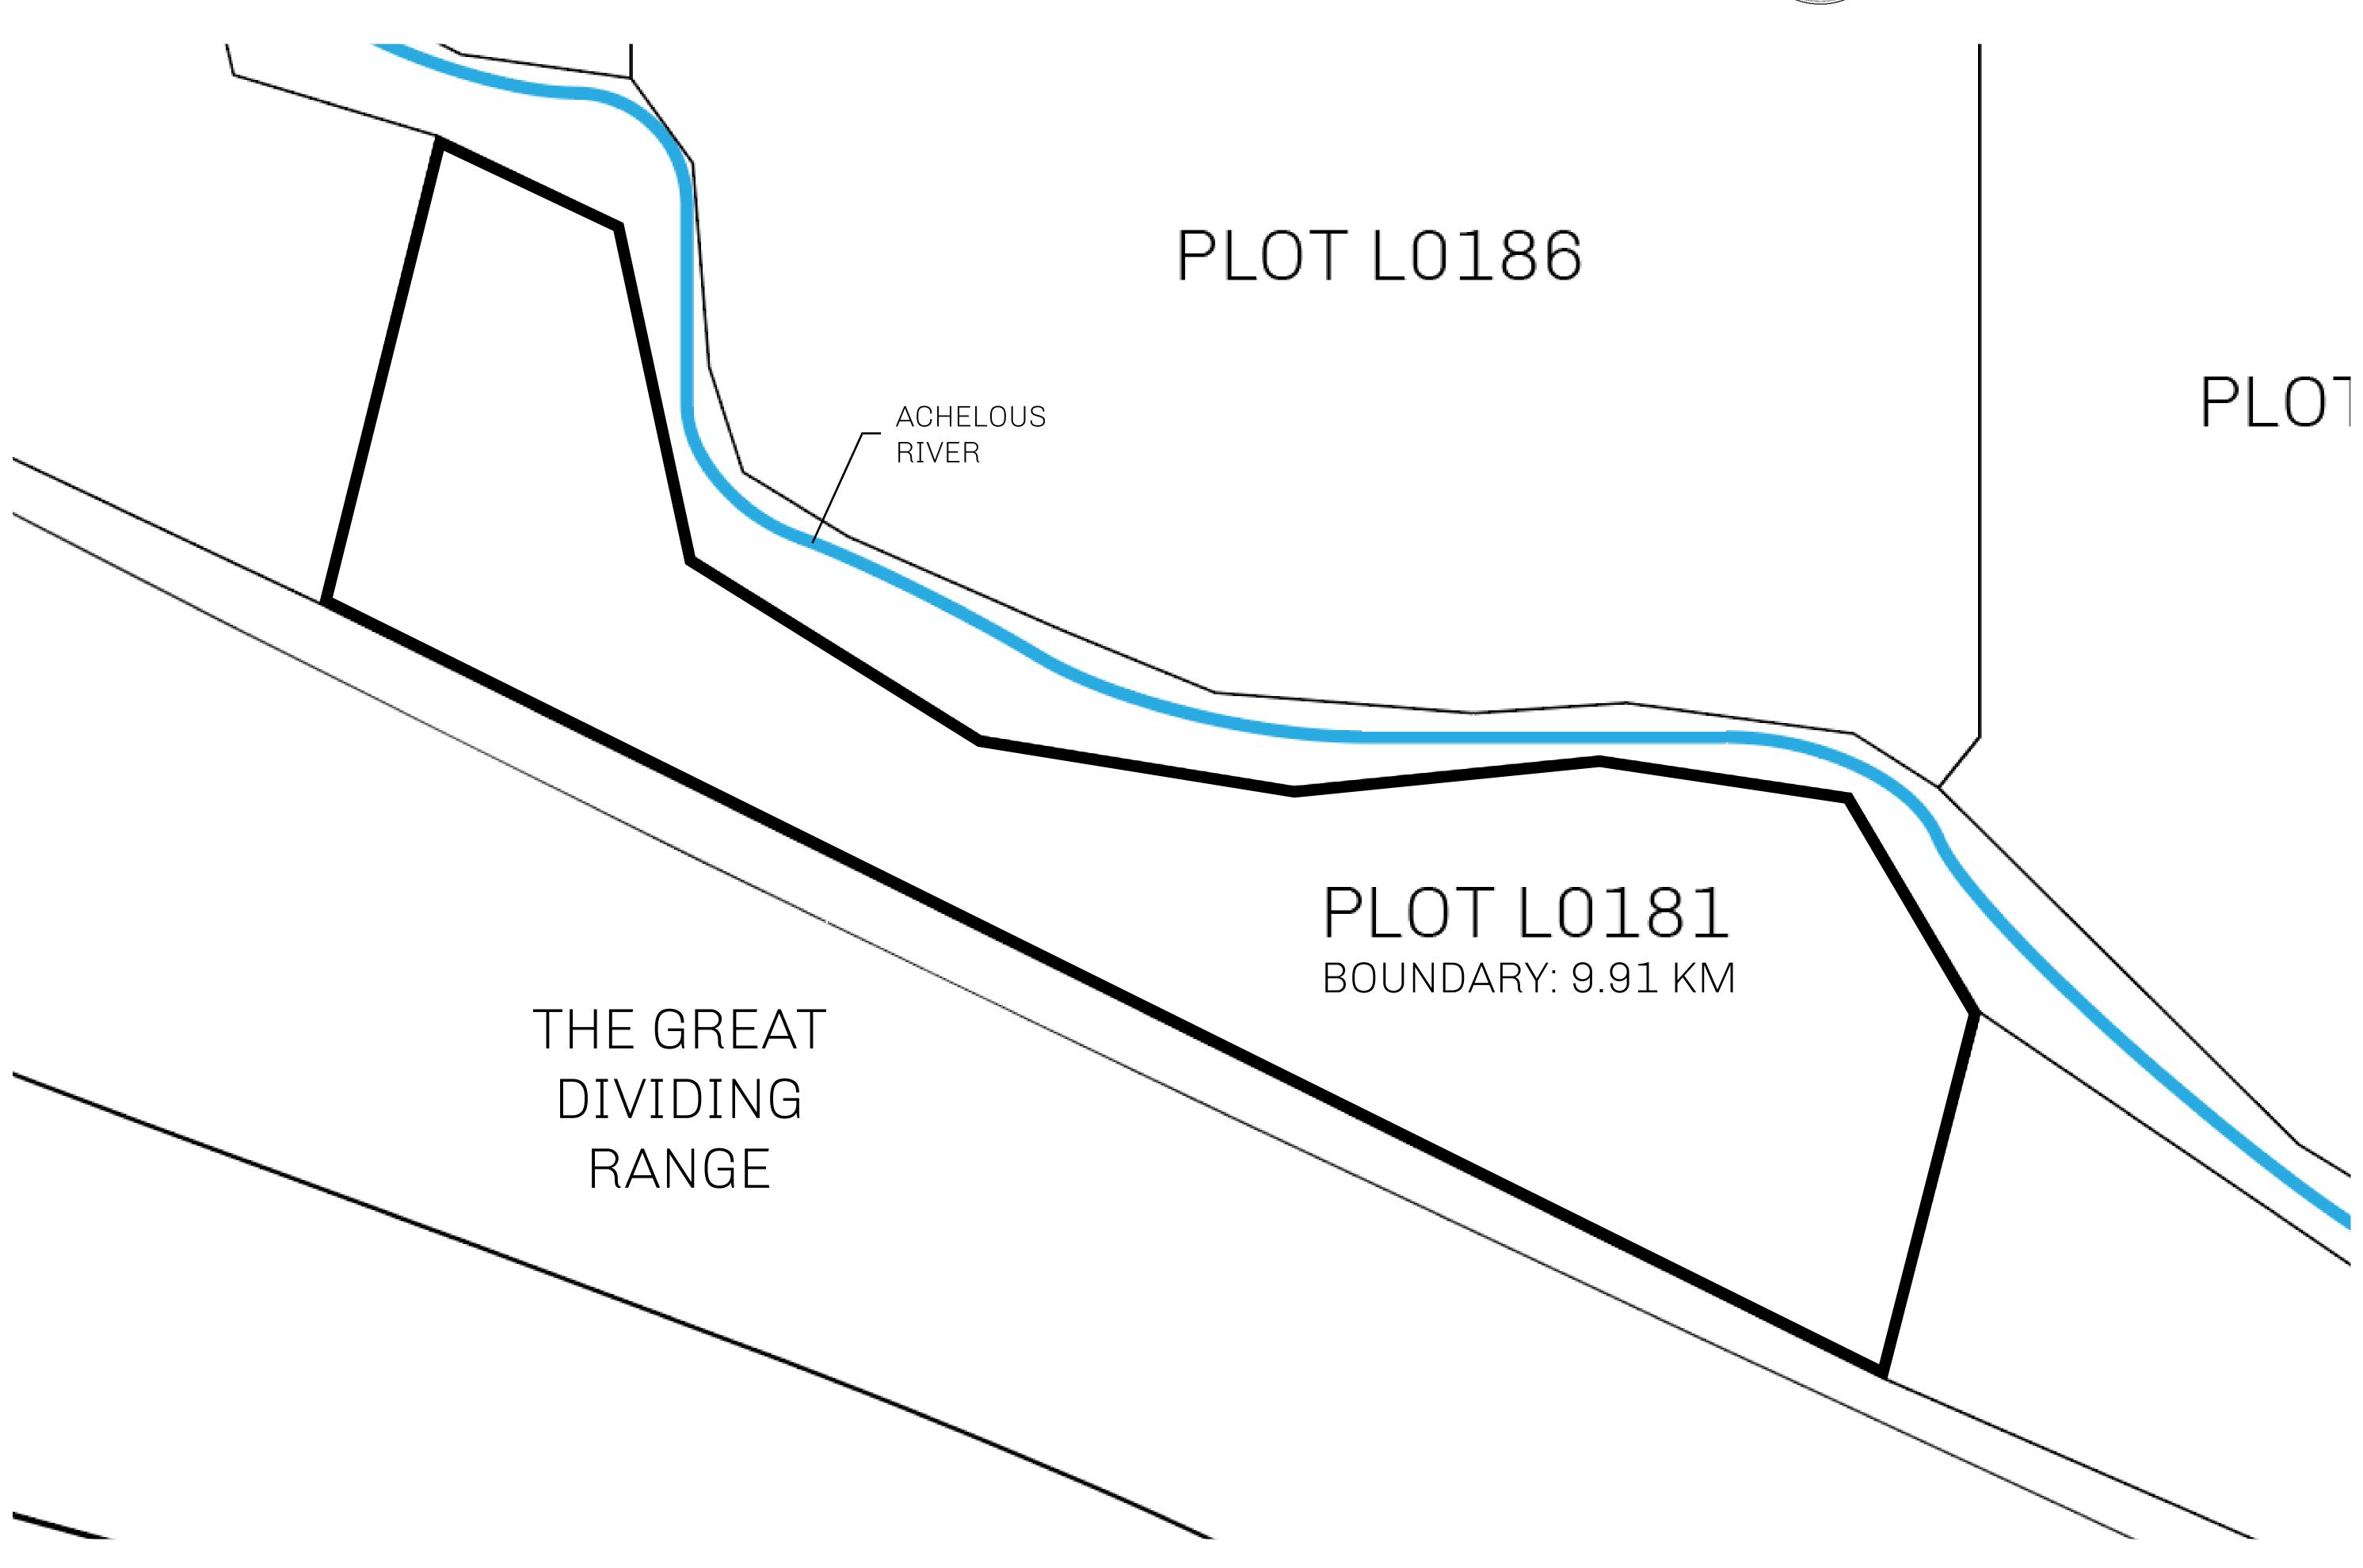

## LOOT NFT WORLD

PLOT L0181-221121

## GEOGRAPHY

COASTLINE 462.64 KM (287.47 MILES)

BORDERS OCEAN, ROYAUME DE SATOSHI, X BY SL & TERRITORIO LTT ST

HIGHEST POINT MOUNT ARES +8120 M

LOWEST POINT NFT PORT 0 M

PLOTS 2284 SCALE 1:50000

| H.M. LNFT Land Registry |                                                      | TITLE NUMBER  L0181-221121                     |             |               |
|-------------------------|------------------------------------------------------|------------------------------------------------|-------------|---------------|
|                         |                                                      |                                                |             |               |
| OWNER ENTITLEMENT       | Type W-GE: Share of 0.3% (rewarded in Credits); Mint | of all BUN sales based on number 4 NFT Stories | er of NFT S | tories minted |