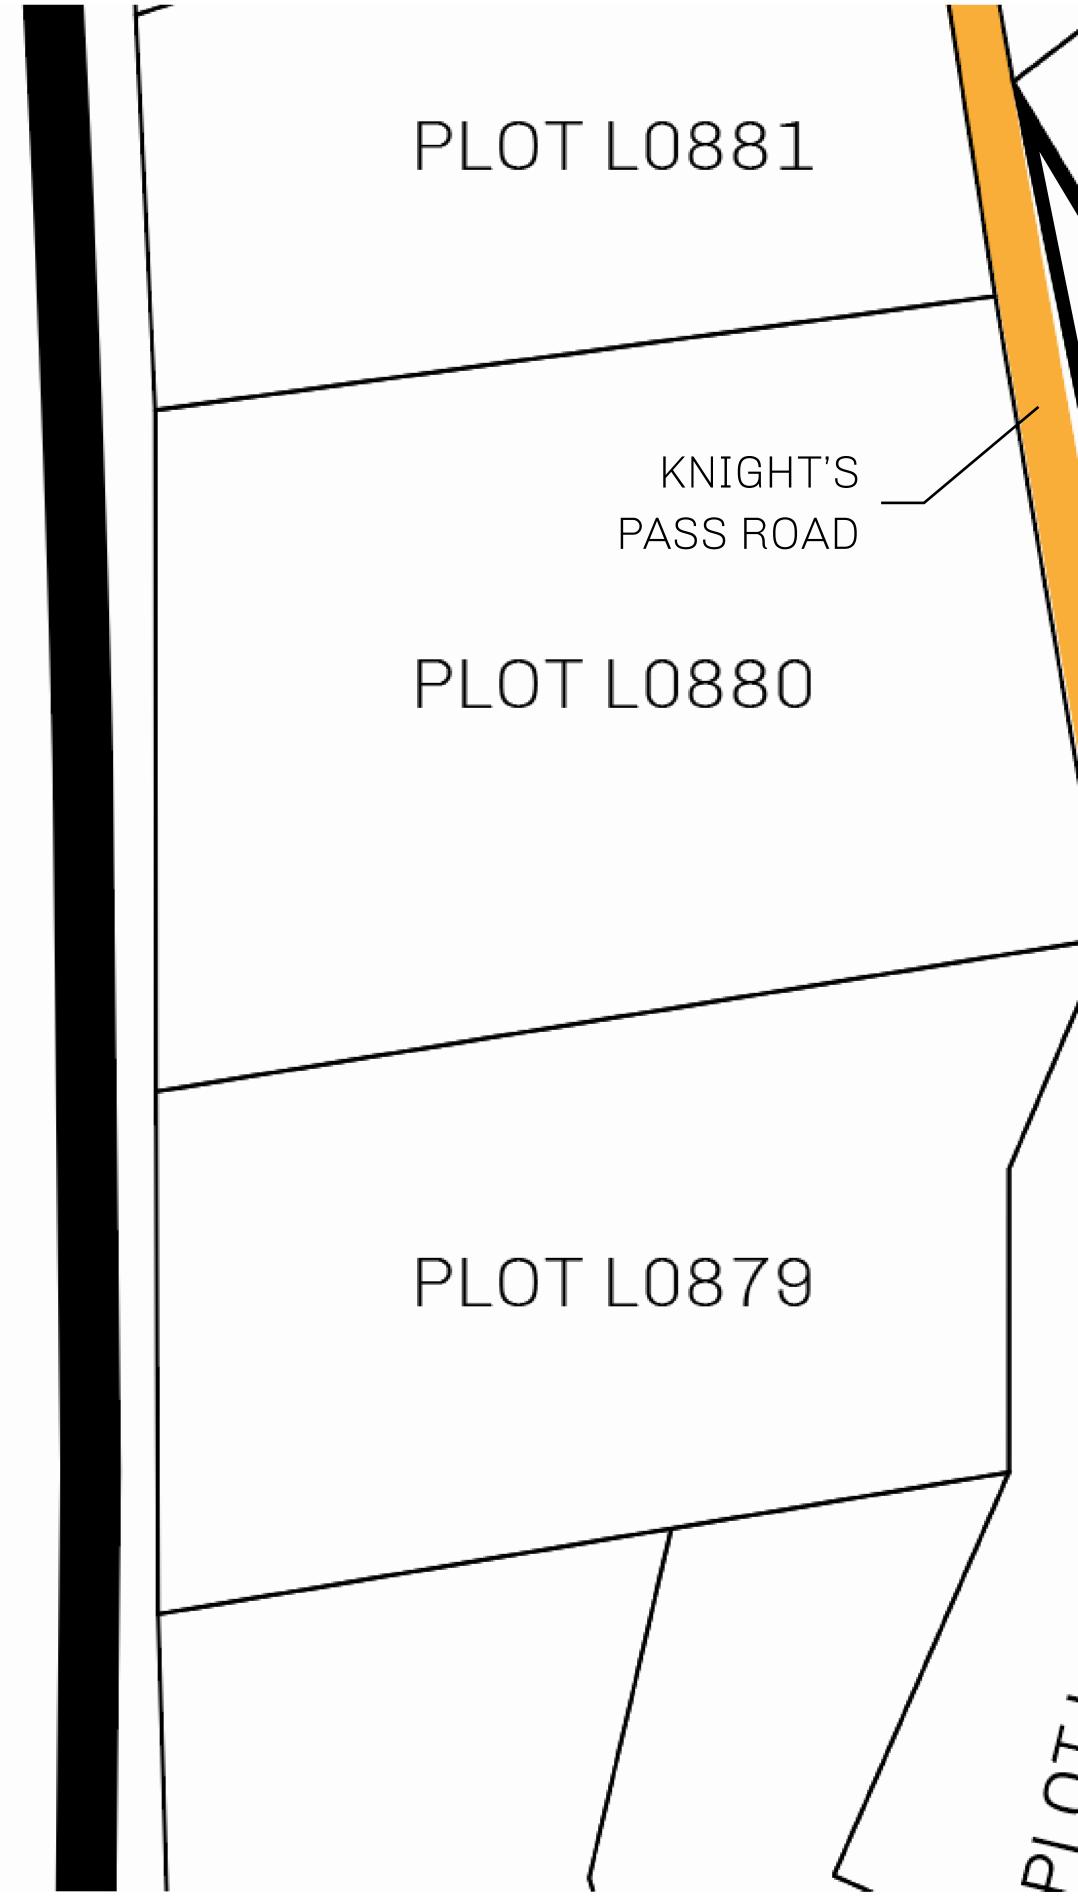

## H.M. LNFT Land Registry

ADMINISTRATIVE AREA

OWNER ENTITLEMENT

THE GREAT

Type W-GE: SI (rewarded in C

|                                        | TITLE NUMBER<br>L0955-221121 |                             |              |                            |
|----------------------------------------|------------------------------|-----------------------------|--------------|----------------------------|
| y                                      |                              |                             |              |                            |
| EMPIRE                                 | ISSUED                       | 22 November 2021            | Je.J.        | SCALE 1/50000              |
| Share of 0.3%<br>Credits); Min         |                              | sales based on numb<br>ries | er of NFT St | tories minted              |
|                                        |                              |                             |              |                            |
|                                        |                              |                             |              |                            |
|                                        |                              |                             | 2            | $\mathbf{\lambda}$         |
|                                        |                              |                             |              |                            |
|                                        |                              |                             |              |                            |
|                                        |                              | 07109H                      | 3            | X<br>Plot log              |
|                                        |                              | . 51                        |              |                            |
|                                        |                              | 9V)                         |              |                            |
|                                        |                              | /                           |              |                            |
|                                        |                              |                             |              |                            |
|                                        |                              |                             |              |                            |
|                                        |                              | V PLO                       | T L09        | 80 \ /                     |
|                                        |                              |                             |              | $\bigvee$                  |
|                                        |                              |                             |              |                            |
|                                        |                              | T L0955<br>DARY: 5.29 KM    |              |                            |
|                                        | DUUND                        | VANT. J.29 KIVI             | Y            | 0950                       |
| m \                                    |                              |                             |              | $\delta_{\mathcal{O}_{2}}$ |
| L0878                                  |                              |                             | $\sqrt{0}$   |                            |
| 10                                     |                              |                             | X            |                            |
| $\begin{bmatrix} h \\ 0 \end{bmatrix}$ |                              |                             |              | DI DT LO9                  |
| ปี /                                   |                              | $\sim$                      | $\checkmark$ | PLOTE                      |