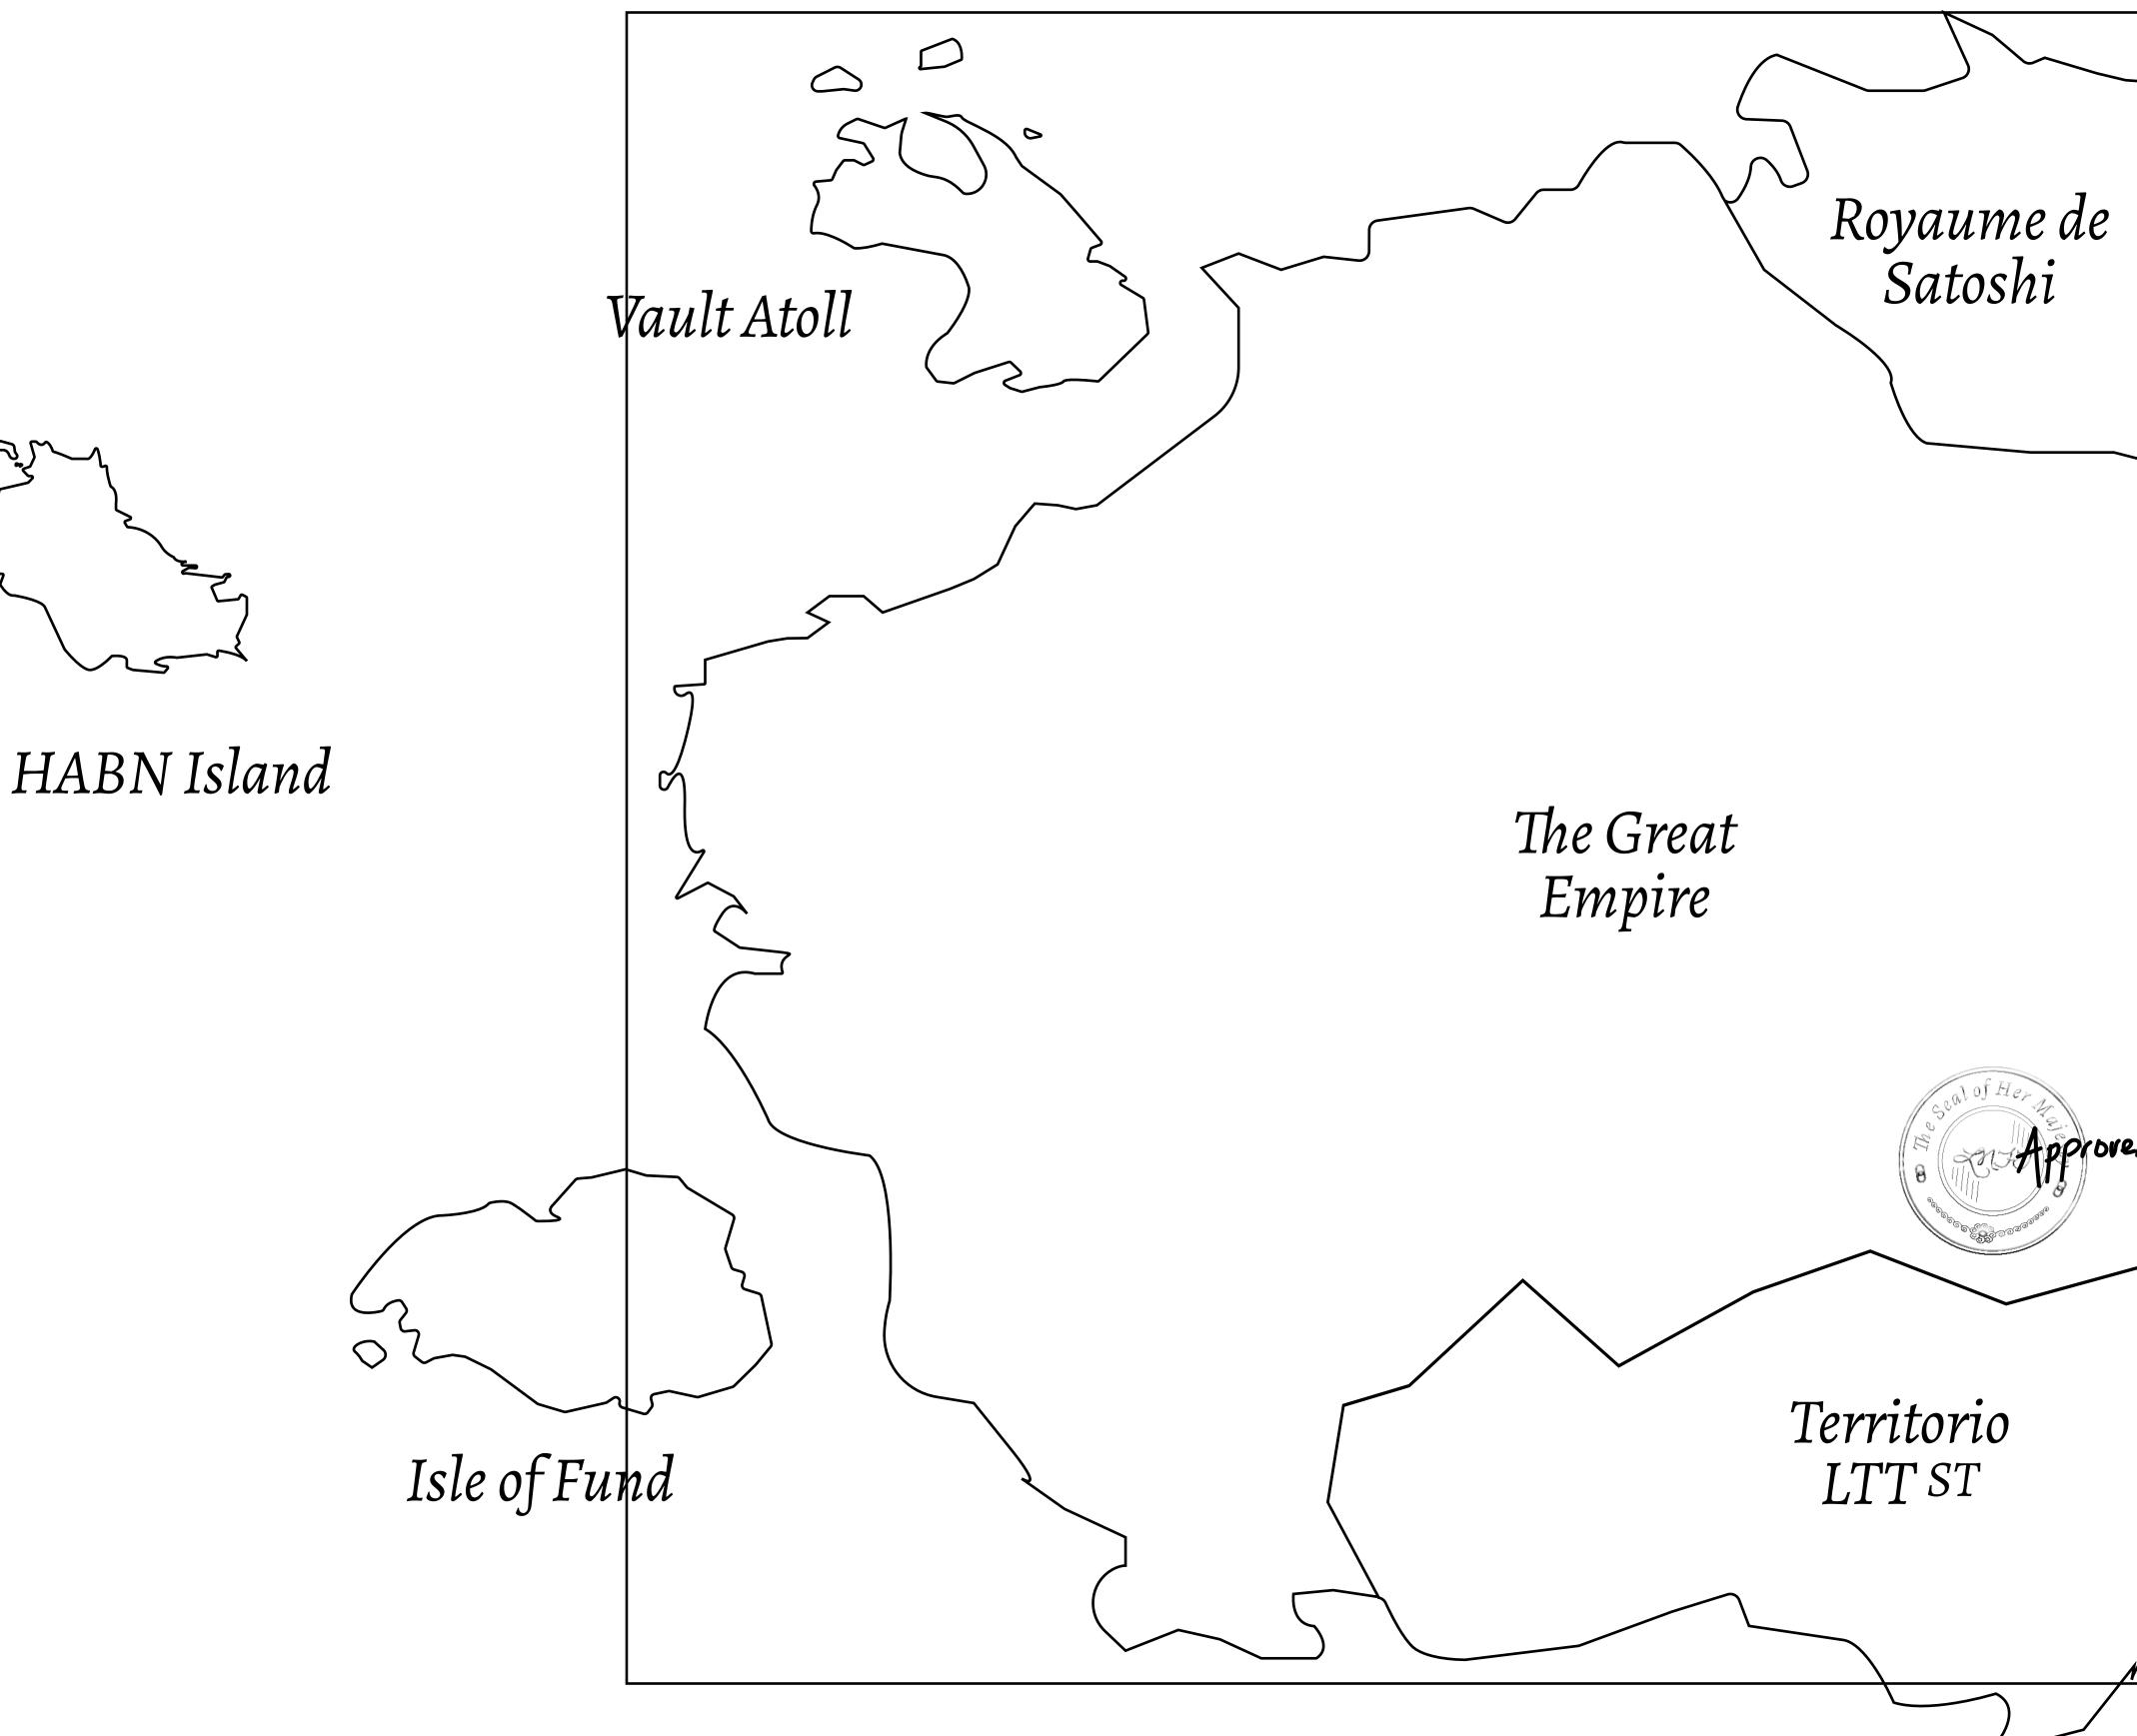

## LOOT NFT WORLD

 $\int$ 

## H.M. LNFT Land Registry

ADMINISTRATIVE AREA

OWNER ENTITLEMENT

THE GREAT

Type W-GE: SI (rewarded in C

|                                        | TITLE NUMBER<br>L0955-221121 |                             |              |                            |
|----------------------------------------|------------------------------|-----------------------------|--------------|----------------------------|
| y                                      |                              |                             |              |                            |
| EMPIRE                                 | ISSUED                       | 22 November 2021            | Je.J.        | SCALE 1/50000              |
| Share of 0.3%<br>Credits); Min         |                              | sales based on numb<br>ries | er of NFT St | tories minted              |
|                                        |                              |                             |              |                            |
|                                        |                              |                             |              |                            |
|                                        |                              |                             | 2            | $\mathbf{\lambda}$         |
|                                        |                              |                             |              |                            |
|                                        |                              |                             |              |                            |
|                                        |                              | 07109H                      | 3            | X<br>Plot log              |
|                                        |                              | . 51                        |              |                            |
|                                        |                              | 9V)                         |              |                            |
|                                        |                              | /                           |              |                            |
|                                        |                              |                             |              |                            |
|                                        |                              |                             |              |                            |
|                                        |                              | V PLO                       | T L09        | 80 \ /                     |
|                                        |                              |                             |              | $\bigvee$                  |
|                                        |                              |                             |              |                            |
|                                        |                              | T L0955<br>DARY: 5.29 KM    |              |                            |
|                                        | DUUND                        | VANT. J.29 KIVI             | Y            | 0950                       |
| m \                                    |                              |                             |              | $\delta_{\mathcal{O}_{2}}$ |
| L0878                                  |                              |                             | $\sqrt{0}$   |                            |
| 10                                     |                              |                             | X            |                            |
| $\begin{bmatrix} h \\ 0 \end{bmatrix}$ |                              |                             |              | DI DT LO9                  |
| ปี /                                   |                              | $\sim$                      | $\checkmark$ | PLOTE                      |