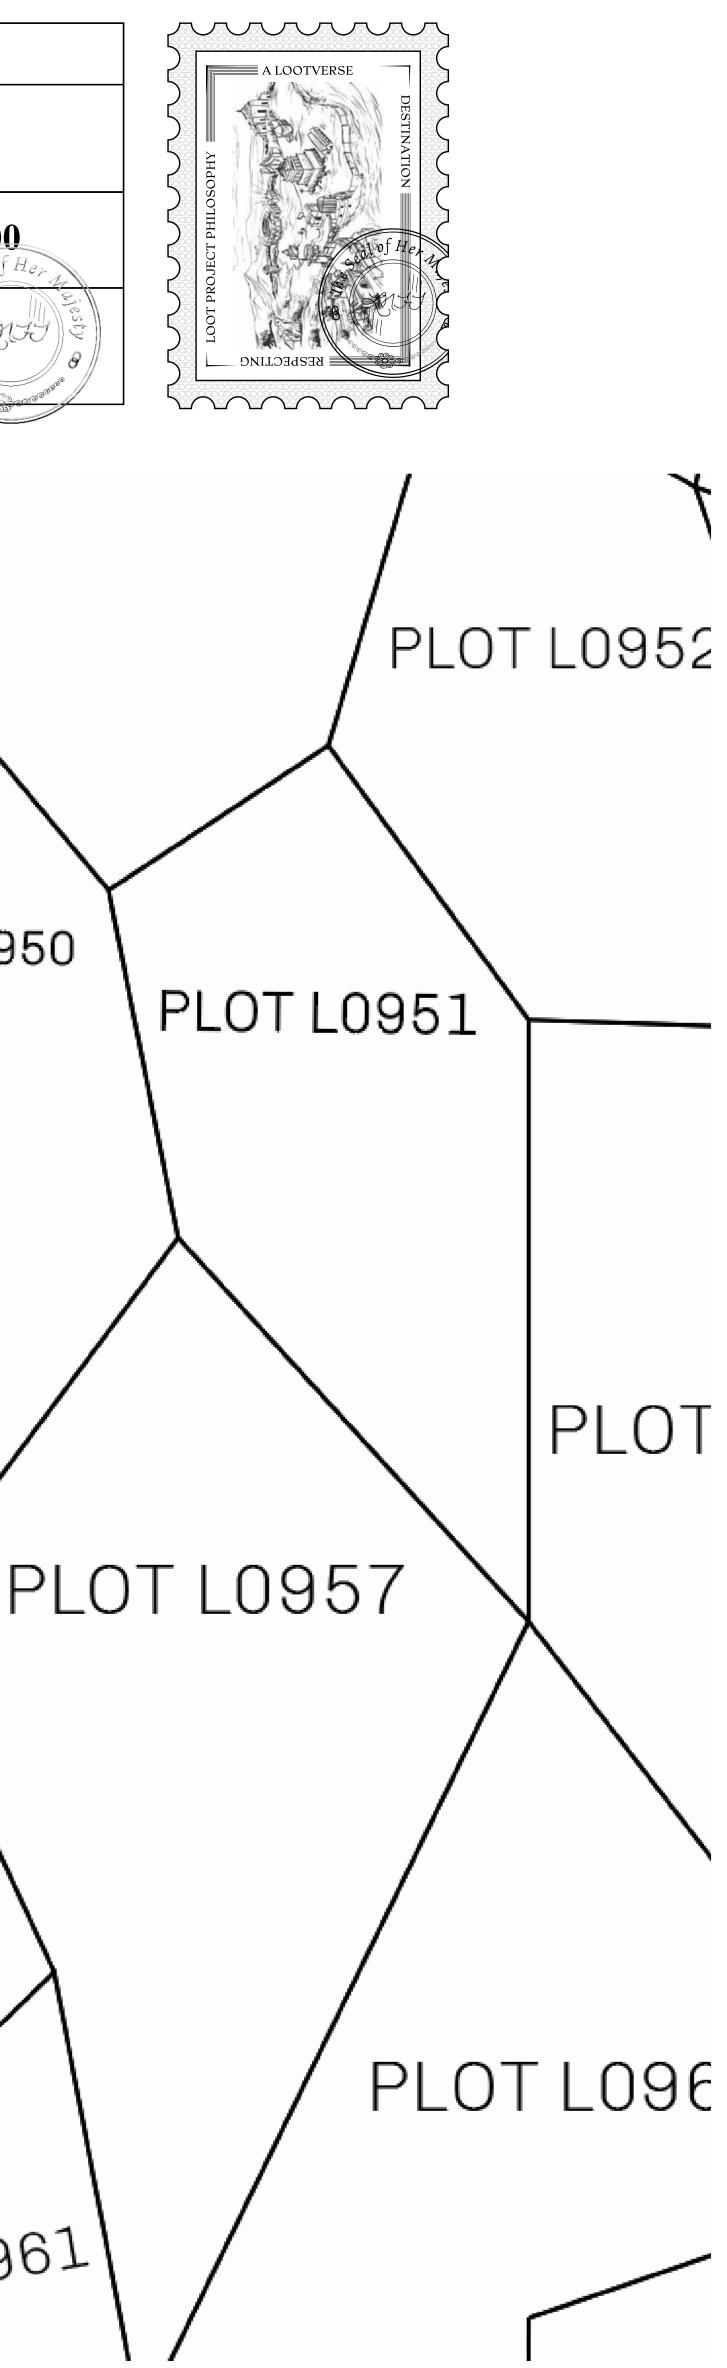

## H.M. LNFT Land Registry

ADMINISTRATIVE AREA

OWNER ENTITLEMENT

THE GREAT

Type W-GE: SI (rewarded in C

|                                        | TITLE NUMBER<br>L0955-221121 |                             |              |                            |
|----------------------------------------|------------------------------|-----------------------------|--------------|----------------------------|
| y                                      |                              |                             |              |                            |
| EMPIRE                                 | ISSUED                       | 22 November 2021            | Je.J.        | SCALE 1/50000              |
| Share of 0.3%<br>Credits); Min         |                              | sales based on numb<br>ries | er of NFT St | tories minted              |
|                                        |                              |                             |              |                            |
|                                        |                              |                             |              |                            |
|                                        |                              |                             | 2            | $\mathbf{\lambda}$         |
|                                        |                              |                             |              |                            |
|                                        |                              |                             |              |                            |
|                                        |                              | 07109H                      | 3            | X<br>Plot log              |
|                                        |                              | . 51                        |              |                            |
|                                        |                              | 9V)                         |              |                            |
|                                        |                              | /                           |              |                            |
|                                        |                              |                             |              |                            |
|                                        |                              |                             |              |                            |
|                                        |                              | V PLO                       | T L09        | 80 \ /                     |
|                                        |                              |                             |              | $\bigvee$                  |
|                                        |                              |                             |              |                            |
|                                        |                              | T L0955<br>DARY: 5.29 KM    |              |                            |
|                                        | DUUND                        | VANT. J.29 KIVI             | Y            | 0950                       |
| m \                                    |                              |                             |              | $\delta_{\mathcal{O}_{2}}$ |
| L0878                                  |                              |                             | $\sqrt{0}$   |                            |
| 10                                     |                              |                             | X            |                            |
| $\begin{bmatrix} h \\ 0 \end{bmatrix}$ |                              |                             |              | DI DT LO9                  |
| ปี /                                   |                              | $\sim$                      | $\checkmark$ | PLOTE                      |