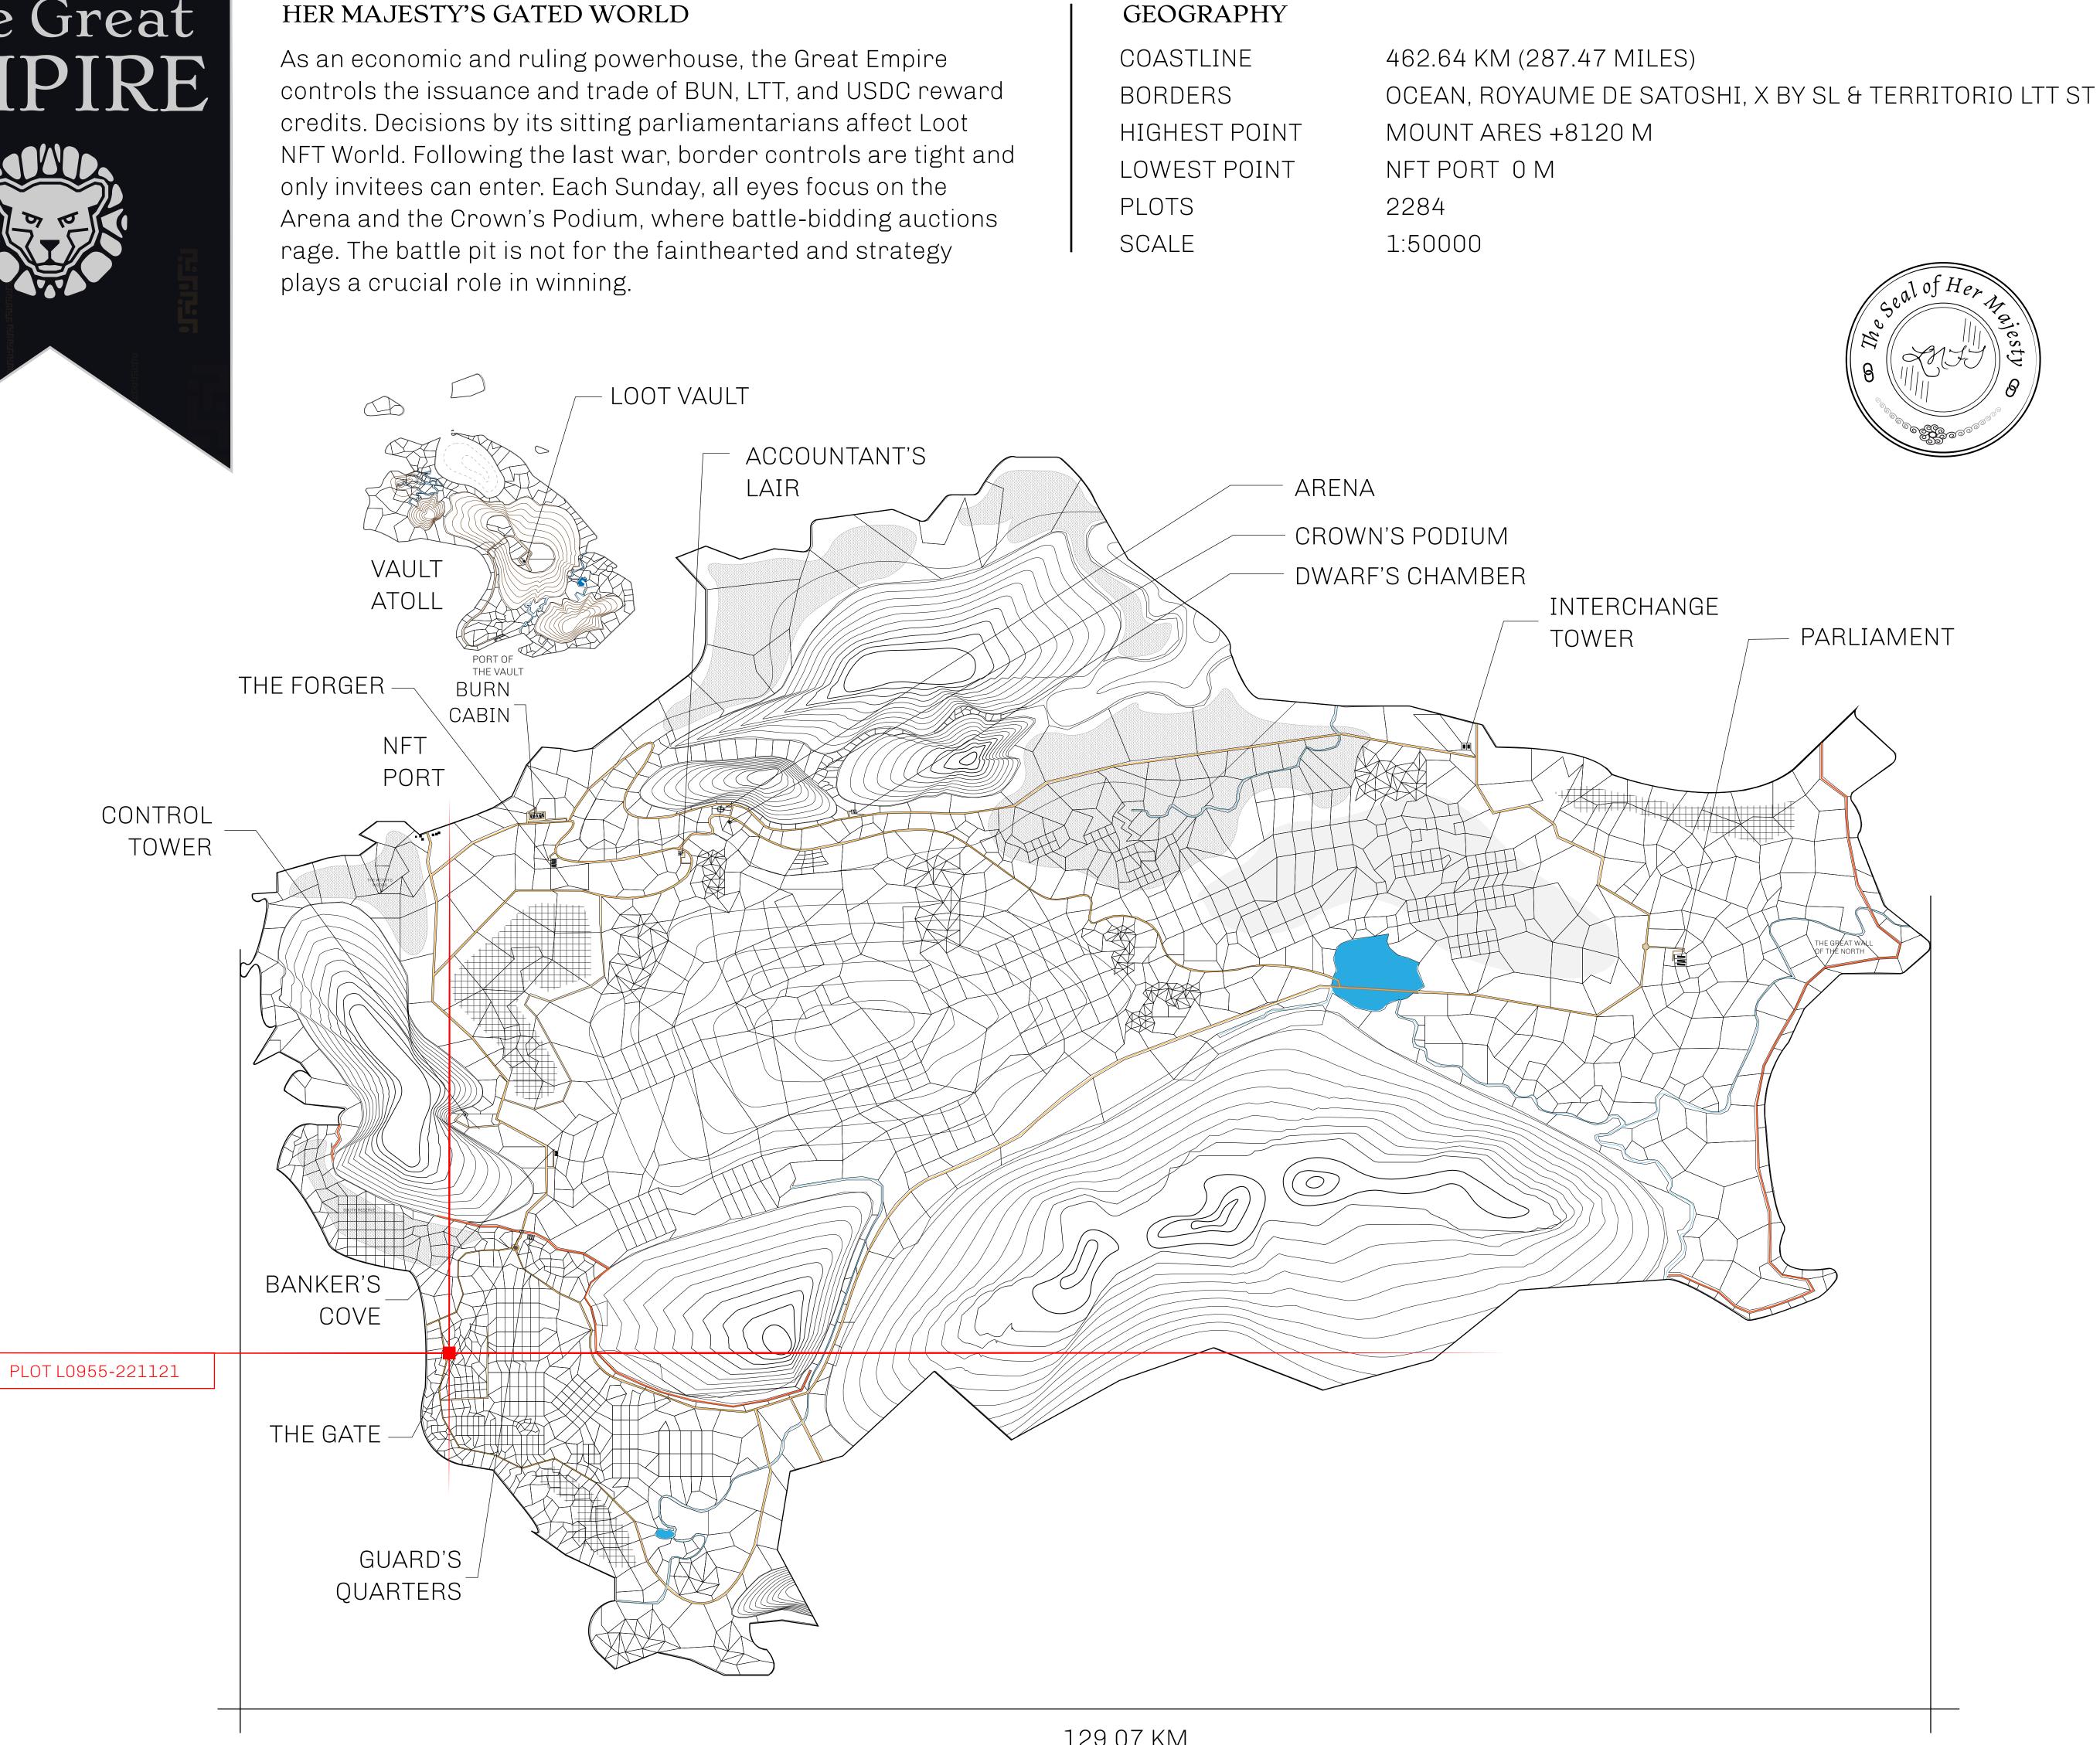

## H.M. LNFT Land Registry

ADMINISTRATIVE AREA

OWNER ENTITLEMENT

THE GREAT

Type W-GE: SI (rewarded in C

|                                        | TITLE NUMBER<br>L0955-221121 |                             |              |                            |
|----------------------------------------|------------------------------|-----------------------------|--------------|----------------------------|
| y                                      |                              |                             |              |                            |
| EMPIRE                                 | ISSUED                       | 22 November 2021            | Je.J.        | SCALE 1/50000              |
| Share of 0.3%<br>Credits); Min         |                              | sales based on numb<br>ries | er of NFT St | tories minted              |
|                                        |                              |                             |              |                            |
|                                        |                              |                             |              |                            |
|                                        |                              |                             | 2            | $\mathbf{\lambda}$         |
|                                        |                              |                             |              |                            |
|                                        |                              |                             |              |                            |
|                                        |                              | 07109H                      | 3            | X<br>Plot log              |
|                                        |                              | . 51                        |              |                            |
|                                        |                              | 9V)                         |              |                            |
|                                        |                              | /                           |              |                            |
|                                        |                              |                             |              |                            |
|                                        |                              |                             |              |                            |
|                                        |                              | V PLO                       | T L09        | 80 \ /                     |
|                                        |                              |                             |              | $\bigvee$                  |
|                                        |                              |                             |              |                            |
|                                        |                              | T L0955<br>DARY: 5.29 KM    |              |                            |
|                                        | DUUND                        | VANT. J.29 KIVI             | Y            | 0950                       |
| m \                                    |                              |                             |              | $\delta_{\mathcal{O}_{2}}$ |
| L0878                                  |                              |                             | $\sqrt{0}$   |                            |
| 10                                     |                              |                             | X            |                            |
| $\begin{bmatrix} h \\ 0 \end{bmatrix}$ |                              |                             |              | DI DT LO9                  |
| ปี /                                   |                              | $\sim$                      | $\checkmark$ | PLOTE                      |