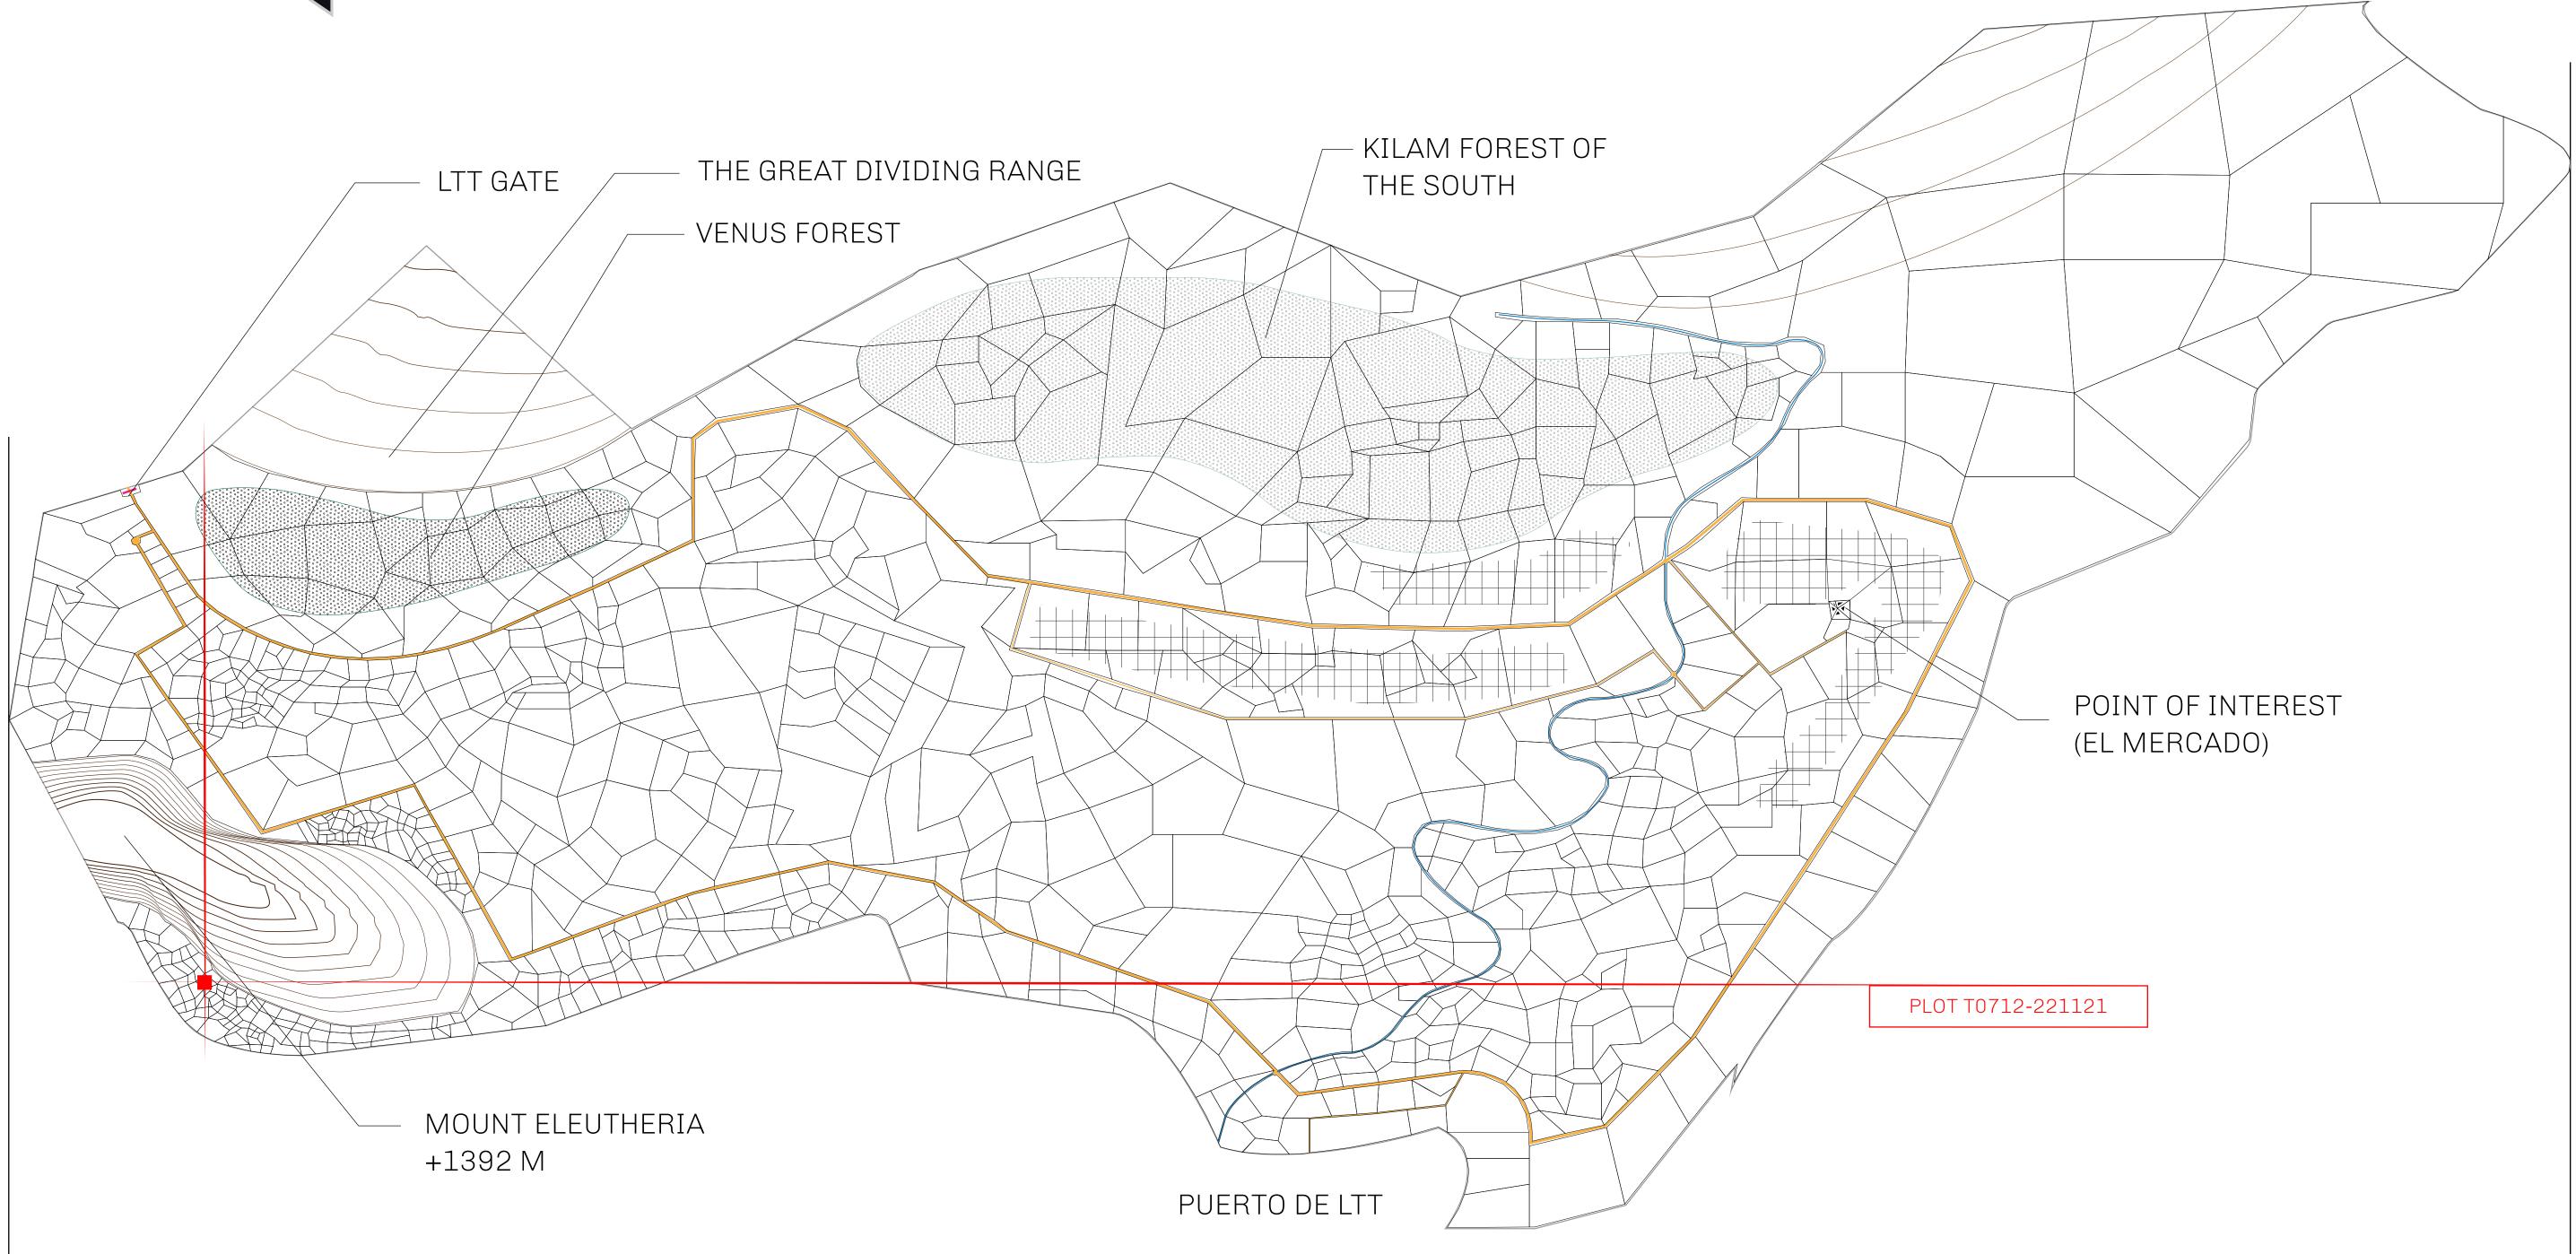

### THE SPANISH ARMADA

The most flamboyant of all of the states, this Spanish-speaking territory houses a clash of cultures. From the LTT trades in the El Mercado district to the solicitations for invites to the Great Empire, and even the traveling Caravans, it is a transient place; people are always on the move on the way to the Great Empire or a trek through the Dividing Range to the Royaume De Satoshi. Commerce uses derivations of LTT such as LTTE, LTTB, and LTTC.

#### GEOGRAPHY

COASTLINE BORDERS HIGHEST POINT LOWEST POINT PLOTS SCALE 193.03 KM (119.94 MILES) OCEAN, THE GREAT EMPIRE MT ELEUTHERIA +1392 M PUERTO DE LTT 0 M 1045 1:50000

73.54 KM

# PLOT T0712 Boundary: 1.55 km