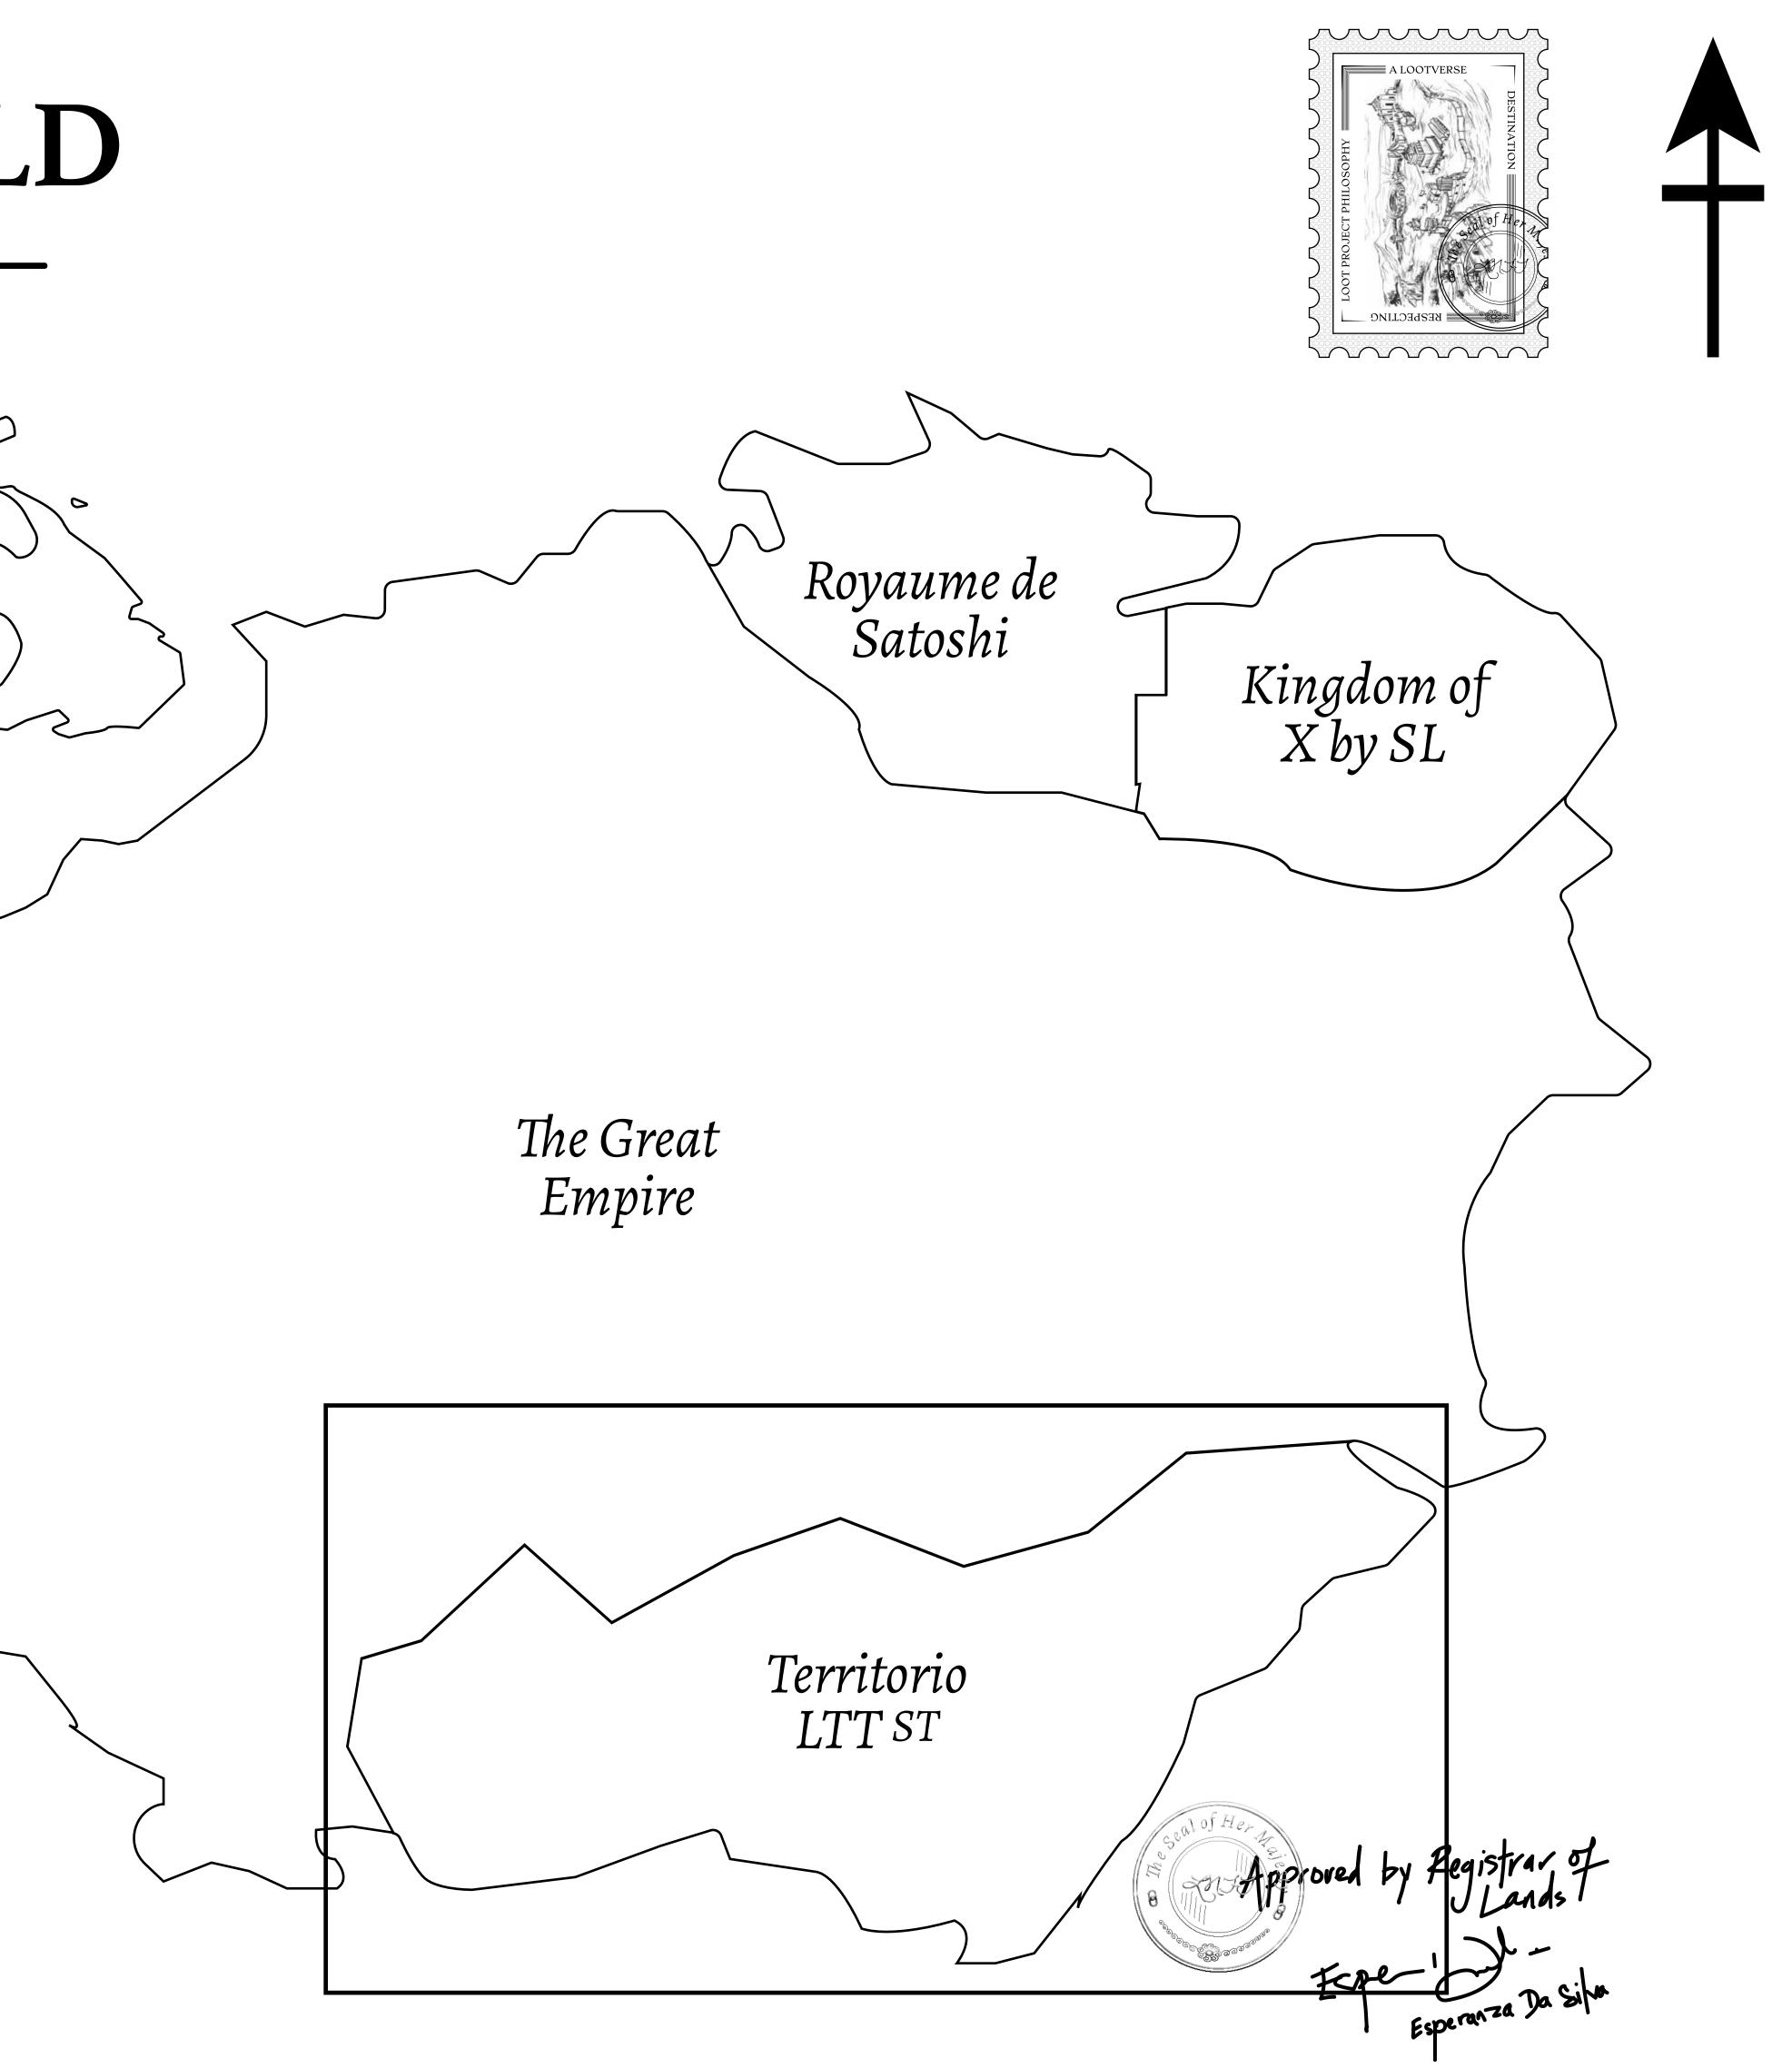

### THE SPANISH ARMADA

The most flamboyant of all of the states, this Spanish-speaking territory houses a clash of cultures. From the LTT trades in the El Mercado district to the solicitations for invites to the Great Empire, and even the traveling Caravans, it is a transient place; people are always on the move on the way to the Great Empire or a trek through the Dividing Range to the Royaume De Satoshi. Commerce uses derivations of LTT such as LTTE, LTTB, and LTTC.

#### GEOGRAPHY

COASTLINE BORDERS HIGHEST POINT LOWEST POINT PLOTS SCALE 193.03 KM (119.94 MILES) OCEAN, THE GREAT EMPIRE MT ELEUTHERIA +1392 M PUERTO DE LTT 0 M 1045 1:50000

73.54 KM

## H.M. LNFT Land Registry

ADMINISTRATIVE AREA

OWNER ENTITLEMENT

**TERRITORIO LTT ST** 

Type W-T: Share of 0.1% of all BUN sales (rewarded in Credits) plus 1% of all LTT redeemed based on number of NFT Stories minted; Mint 4 NFT Stories