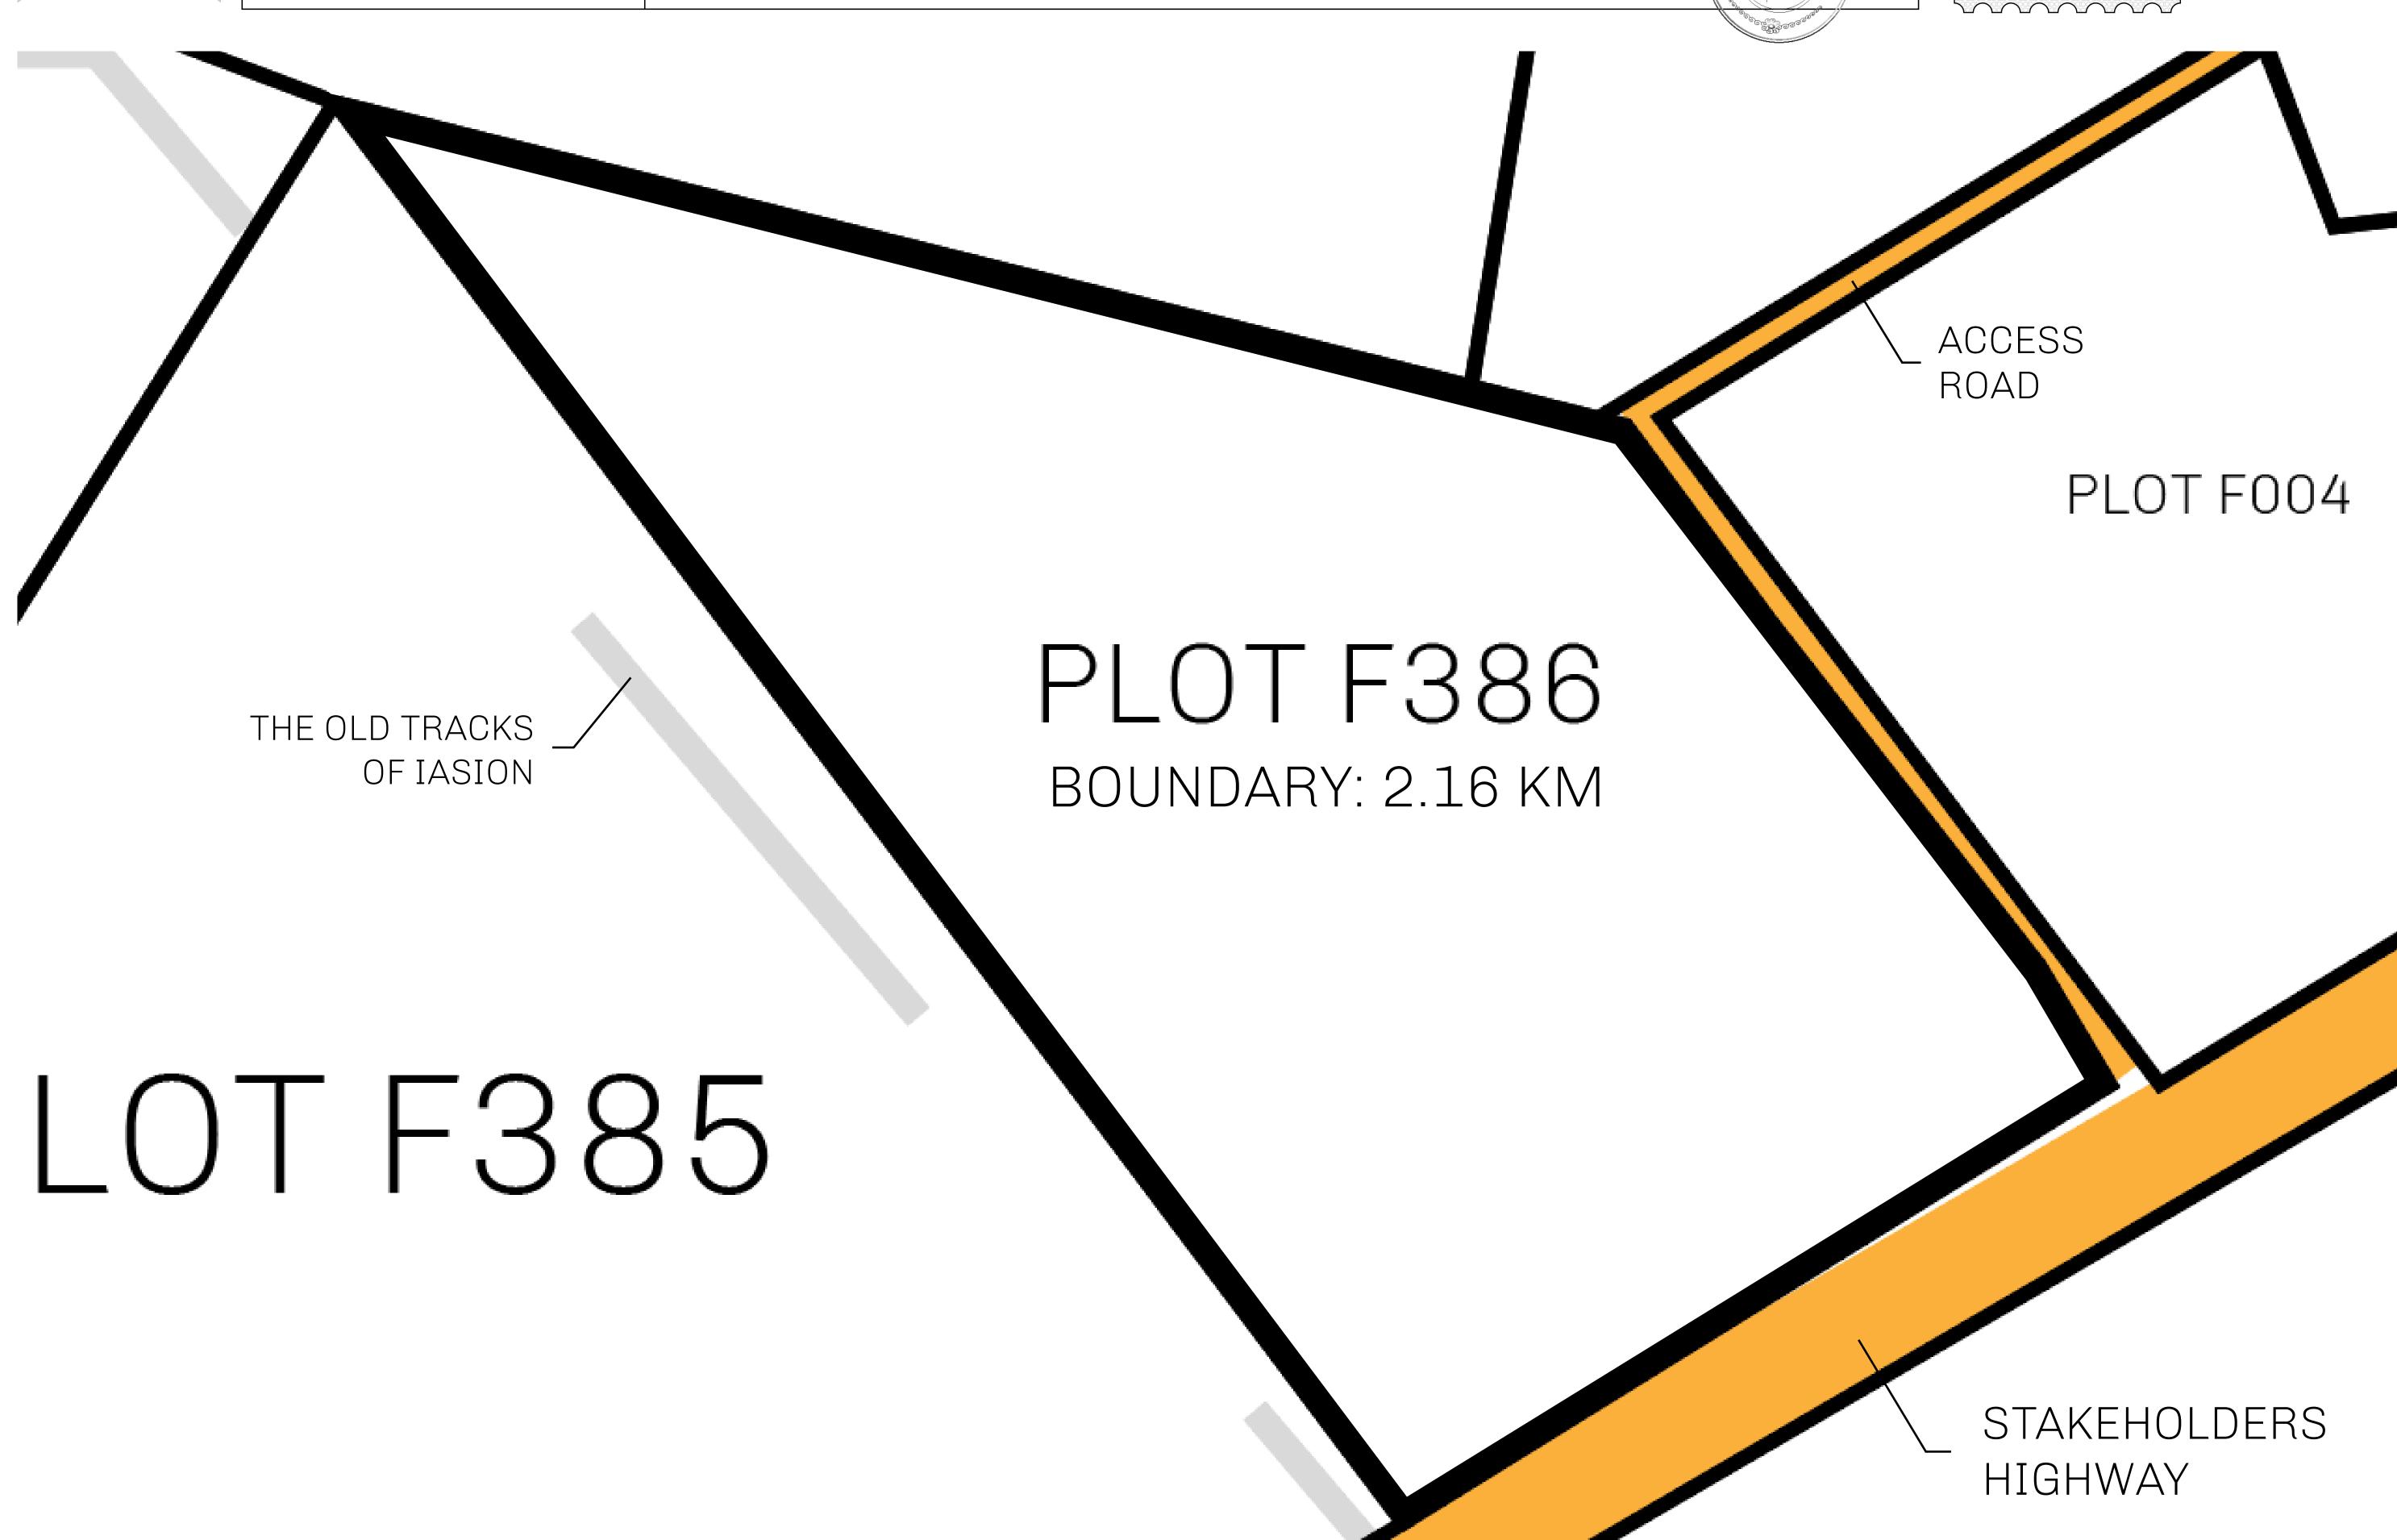

## H.M. LNFT Land Registry

F386-221121

TITLE NUMBER

ADMINISTRATIVE AREA

ISLE OF FUND

ISSUED 22 November 2021

SCALE **1/50000** 

OWNER ENTITLEMENT

Type W-IOF: Share of 0.1% of all BUN sales based on number of NFT Stories minted (rewarded in Credits); Mint 4 NFT Stories