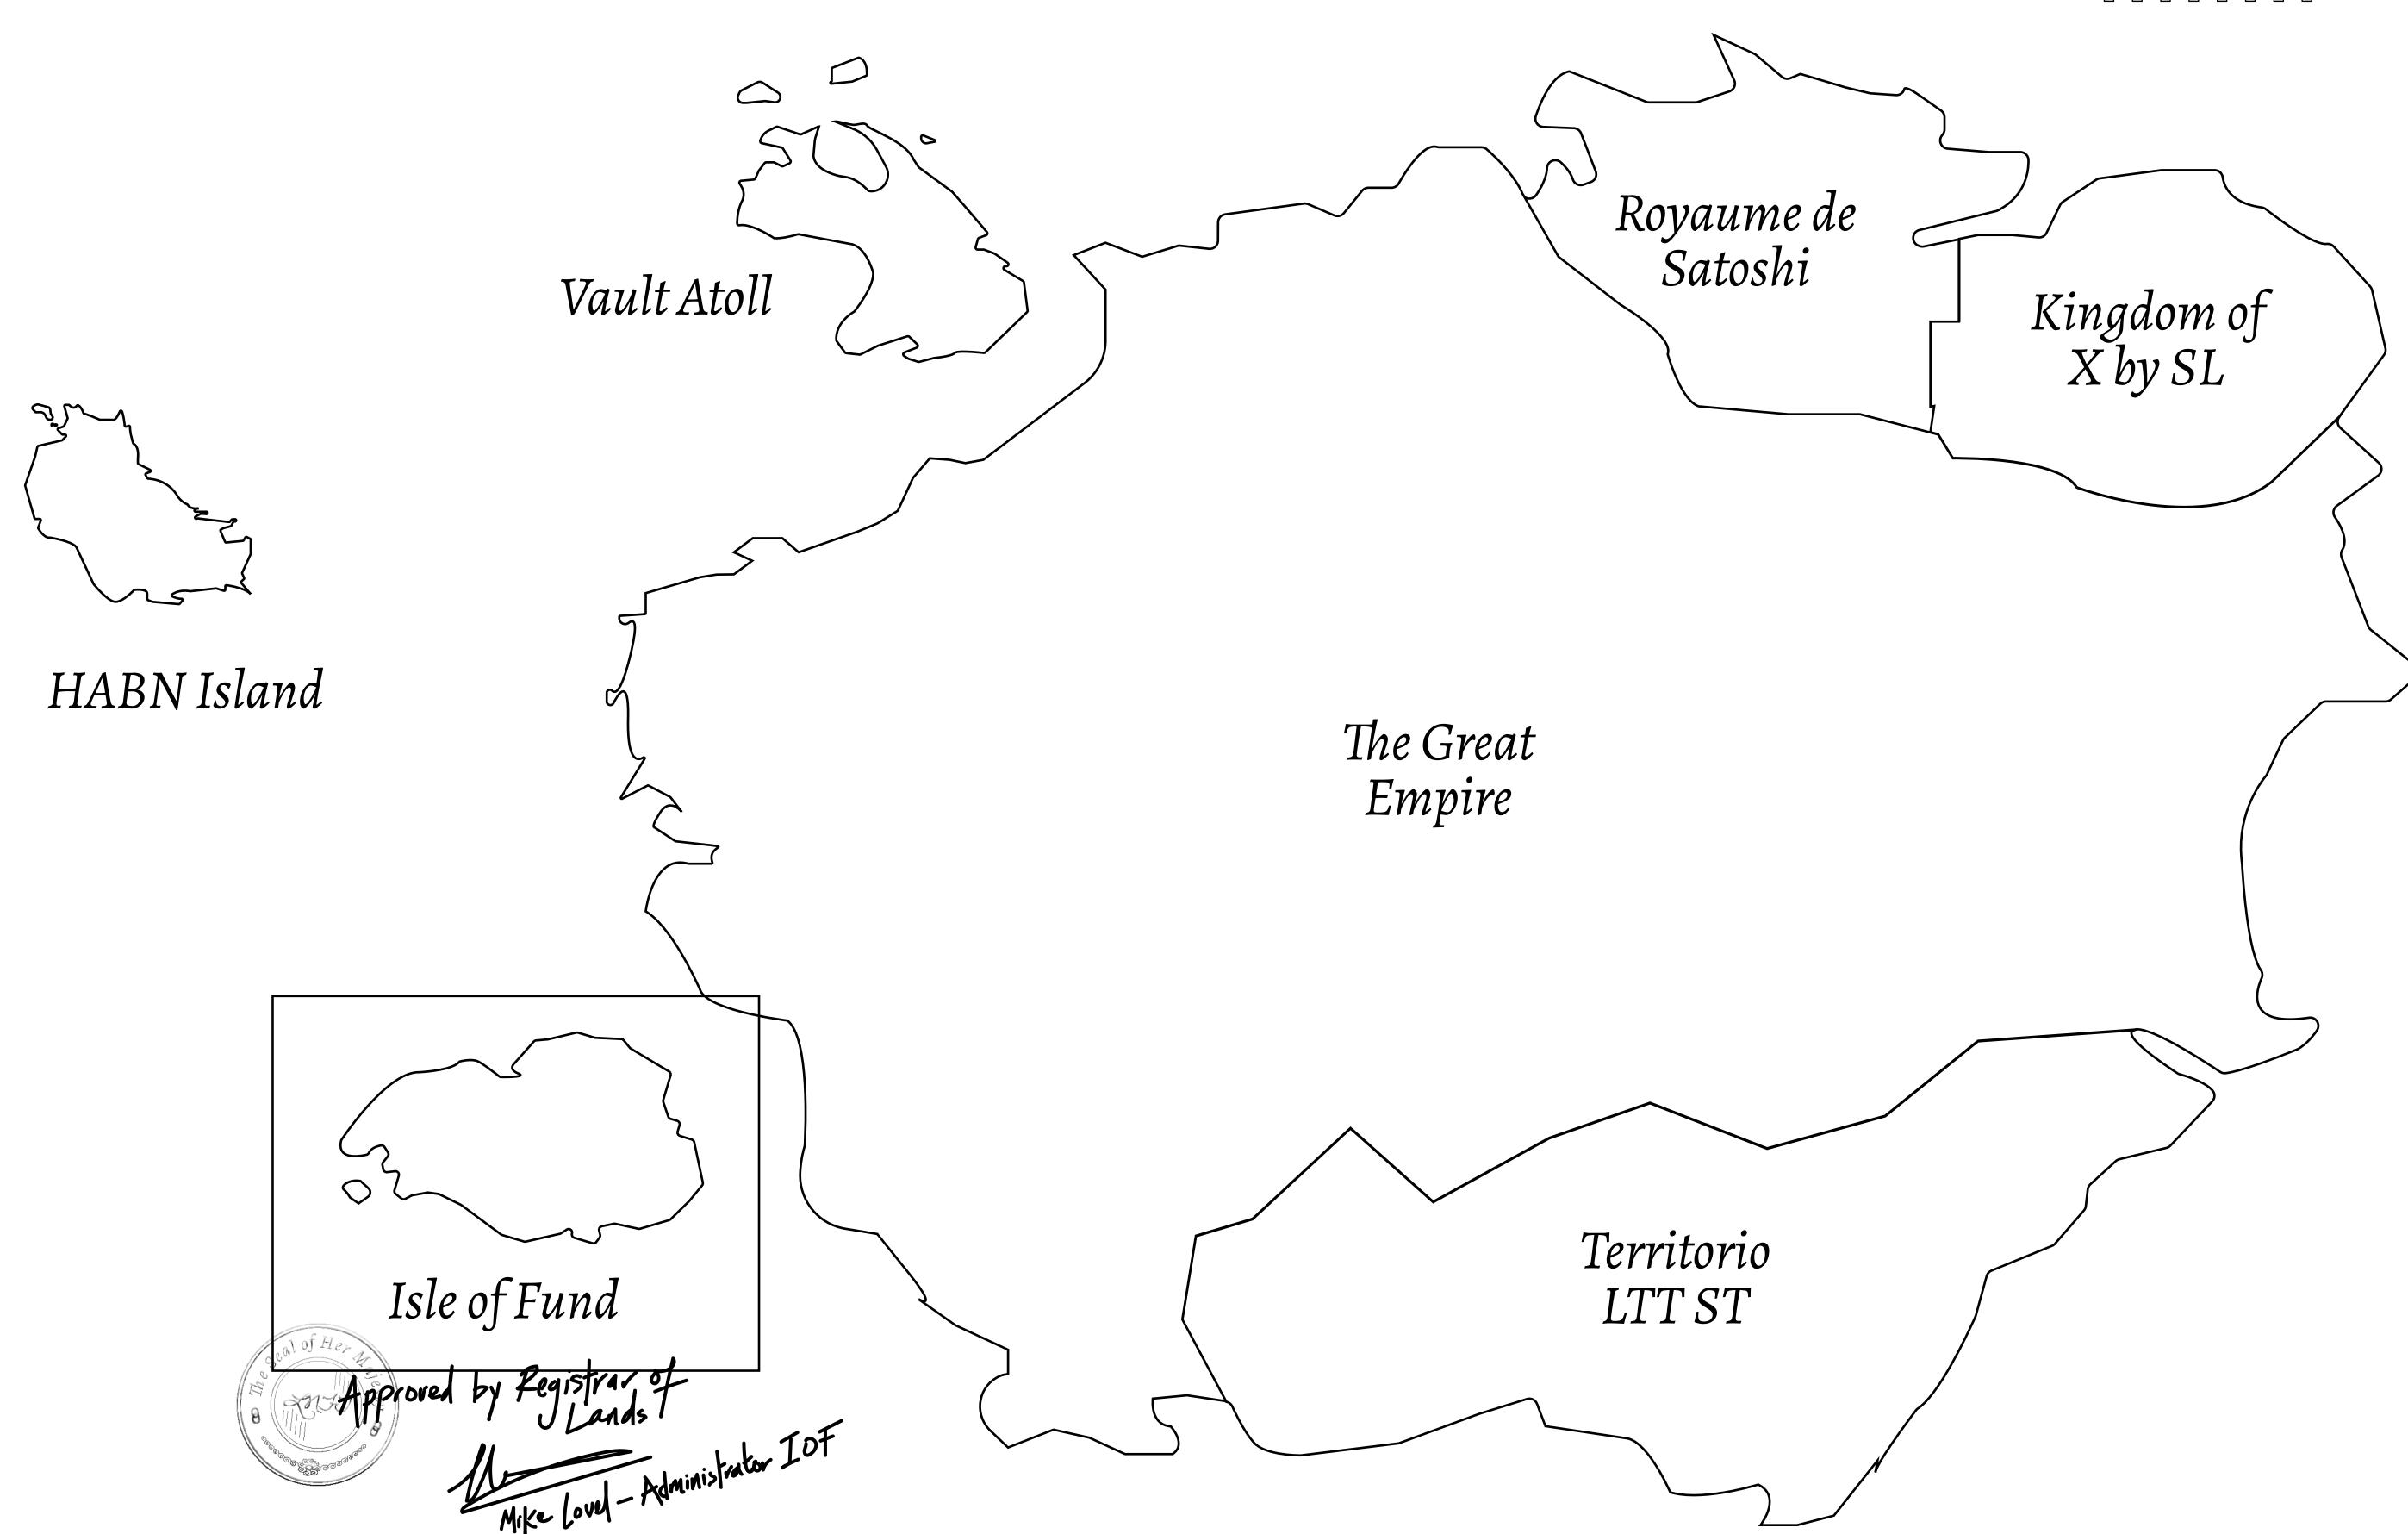

## GEOGRAPHY

COASTLINE
BORDERS
HIGHEST POINT
LOWEST POINT
PLOTS
SCALE

73.54 KM (45.70 MILES)

OCEAN

MOUNT PLUTUS +2349 M

THE DWARF'S MINE -215 M

490 1:50000

## H.M. LNFT Land Registry

F386-221121

TITLE NUMBER

ADMINISTRATIVE AREA

ISLE OF FUND

ISSUED 22 November 2021

SCALE **1/50000** 

OWNER ENTITLEMENT