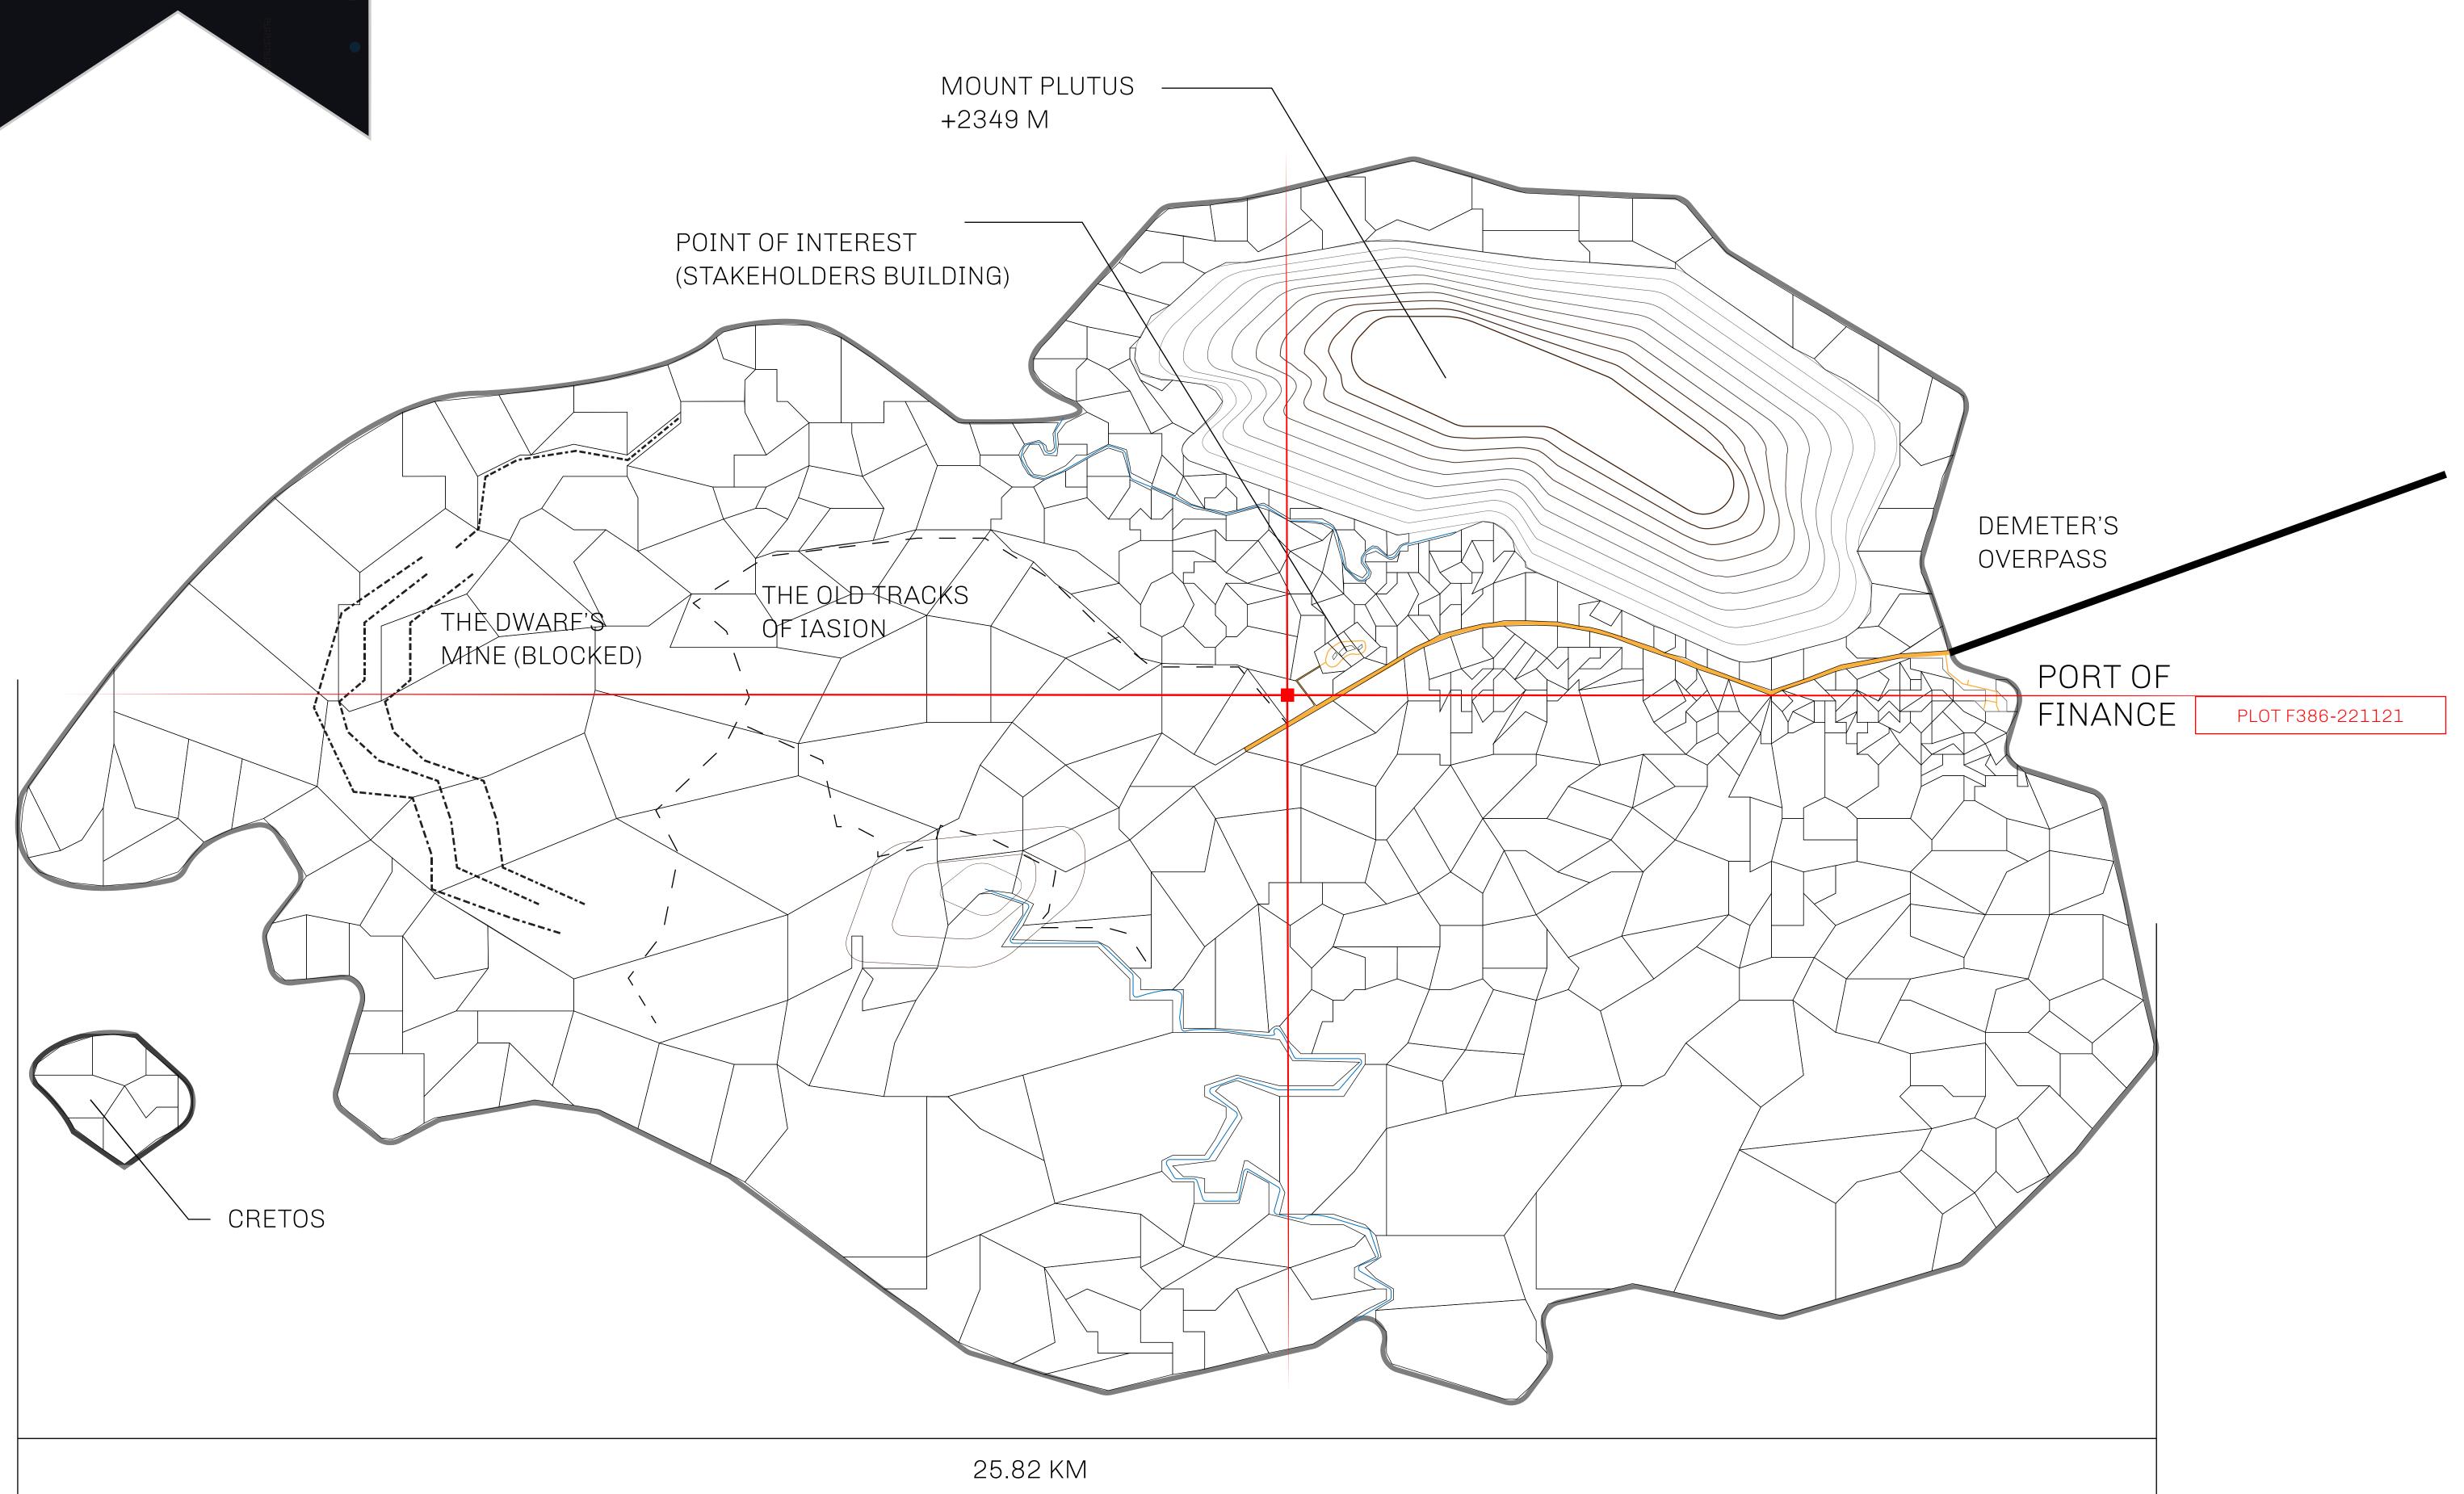

## GEOGRAPHY

COASTLINE
BORDERS
HIGHEST POINT
LOWEST POINT
PLOTS
SCALE

73.54 KM (45.70 MILES)

OCEAN

MOUNT PLUTUS +2349 M

THE DWARF'S MINE -215 M

490 1:50000

## H.M. LNFT Land Registry

F386-221121

TITLE NUMBER

ADMINISTRATIVE AREA

ISLE OF FUND

ISSUED 22 November 2021

SCALE **1/50000** 

OWNER ENTITLEMENT