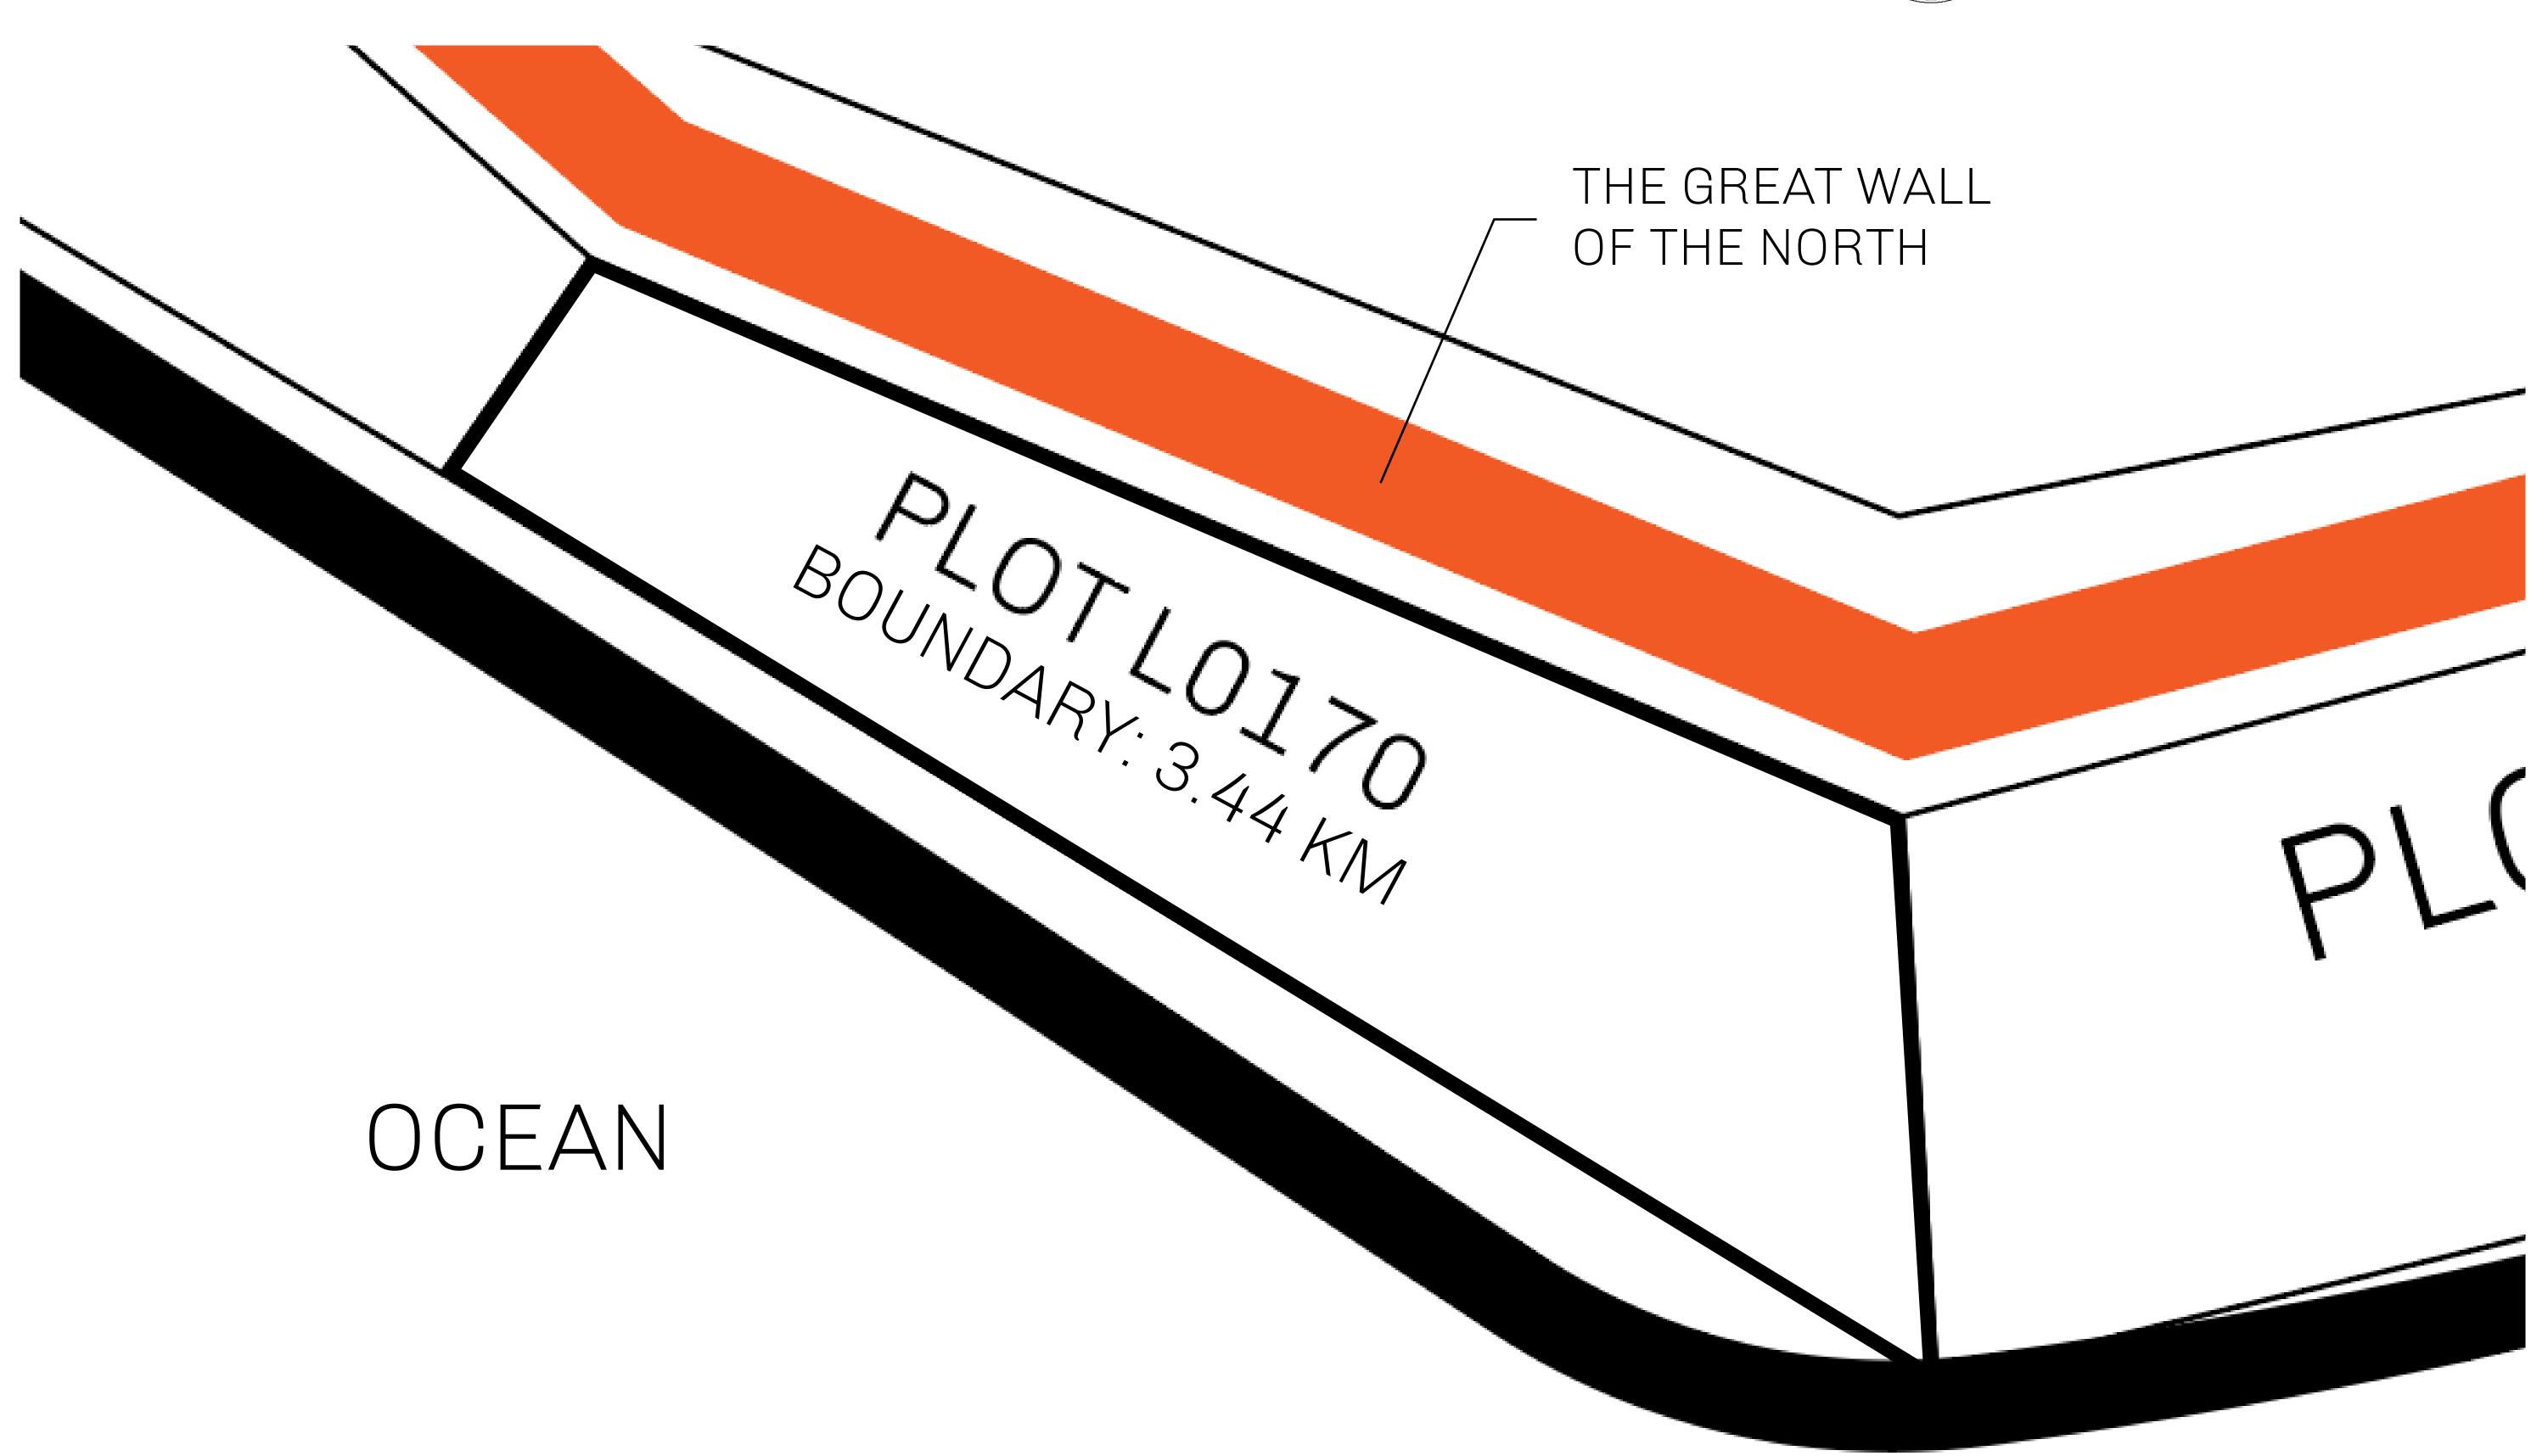

## LOOT NFT WORLD

PLOT L0170-221121

## H.M. LNFT Land Registry

TITLE NUMBER

L0170-221121

ADMINISTRATIVE AREA

THE GREAT EMPIRE

ISSUED 22 November 2021

SCALE 1/50000

OWNER ENTITLEMENT