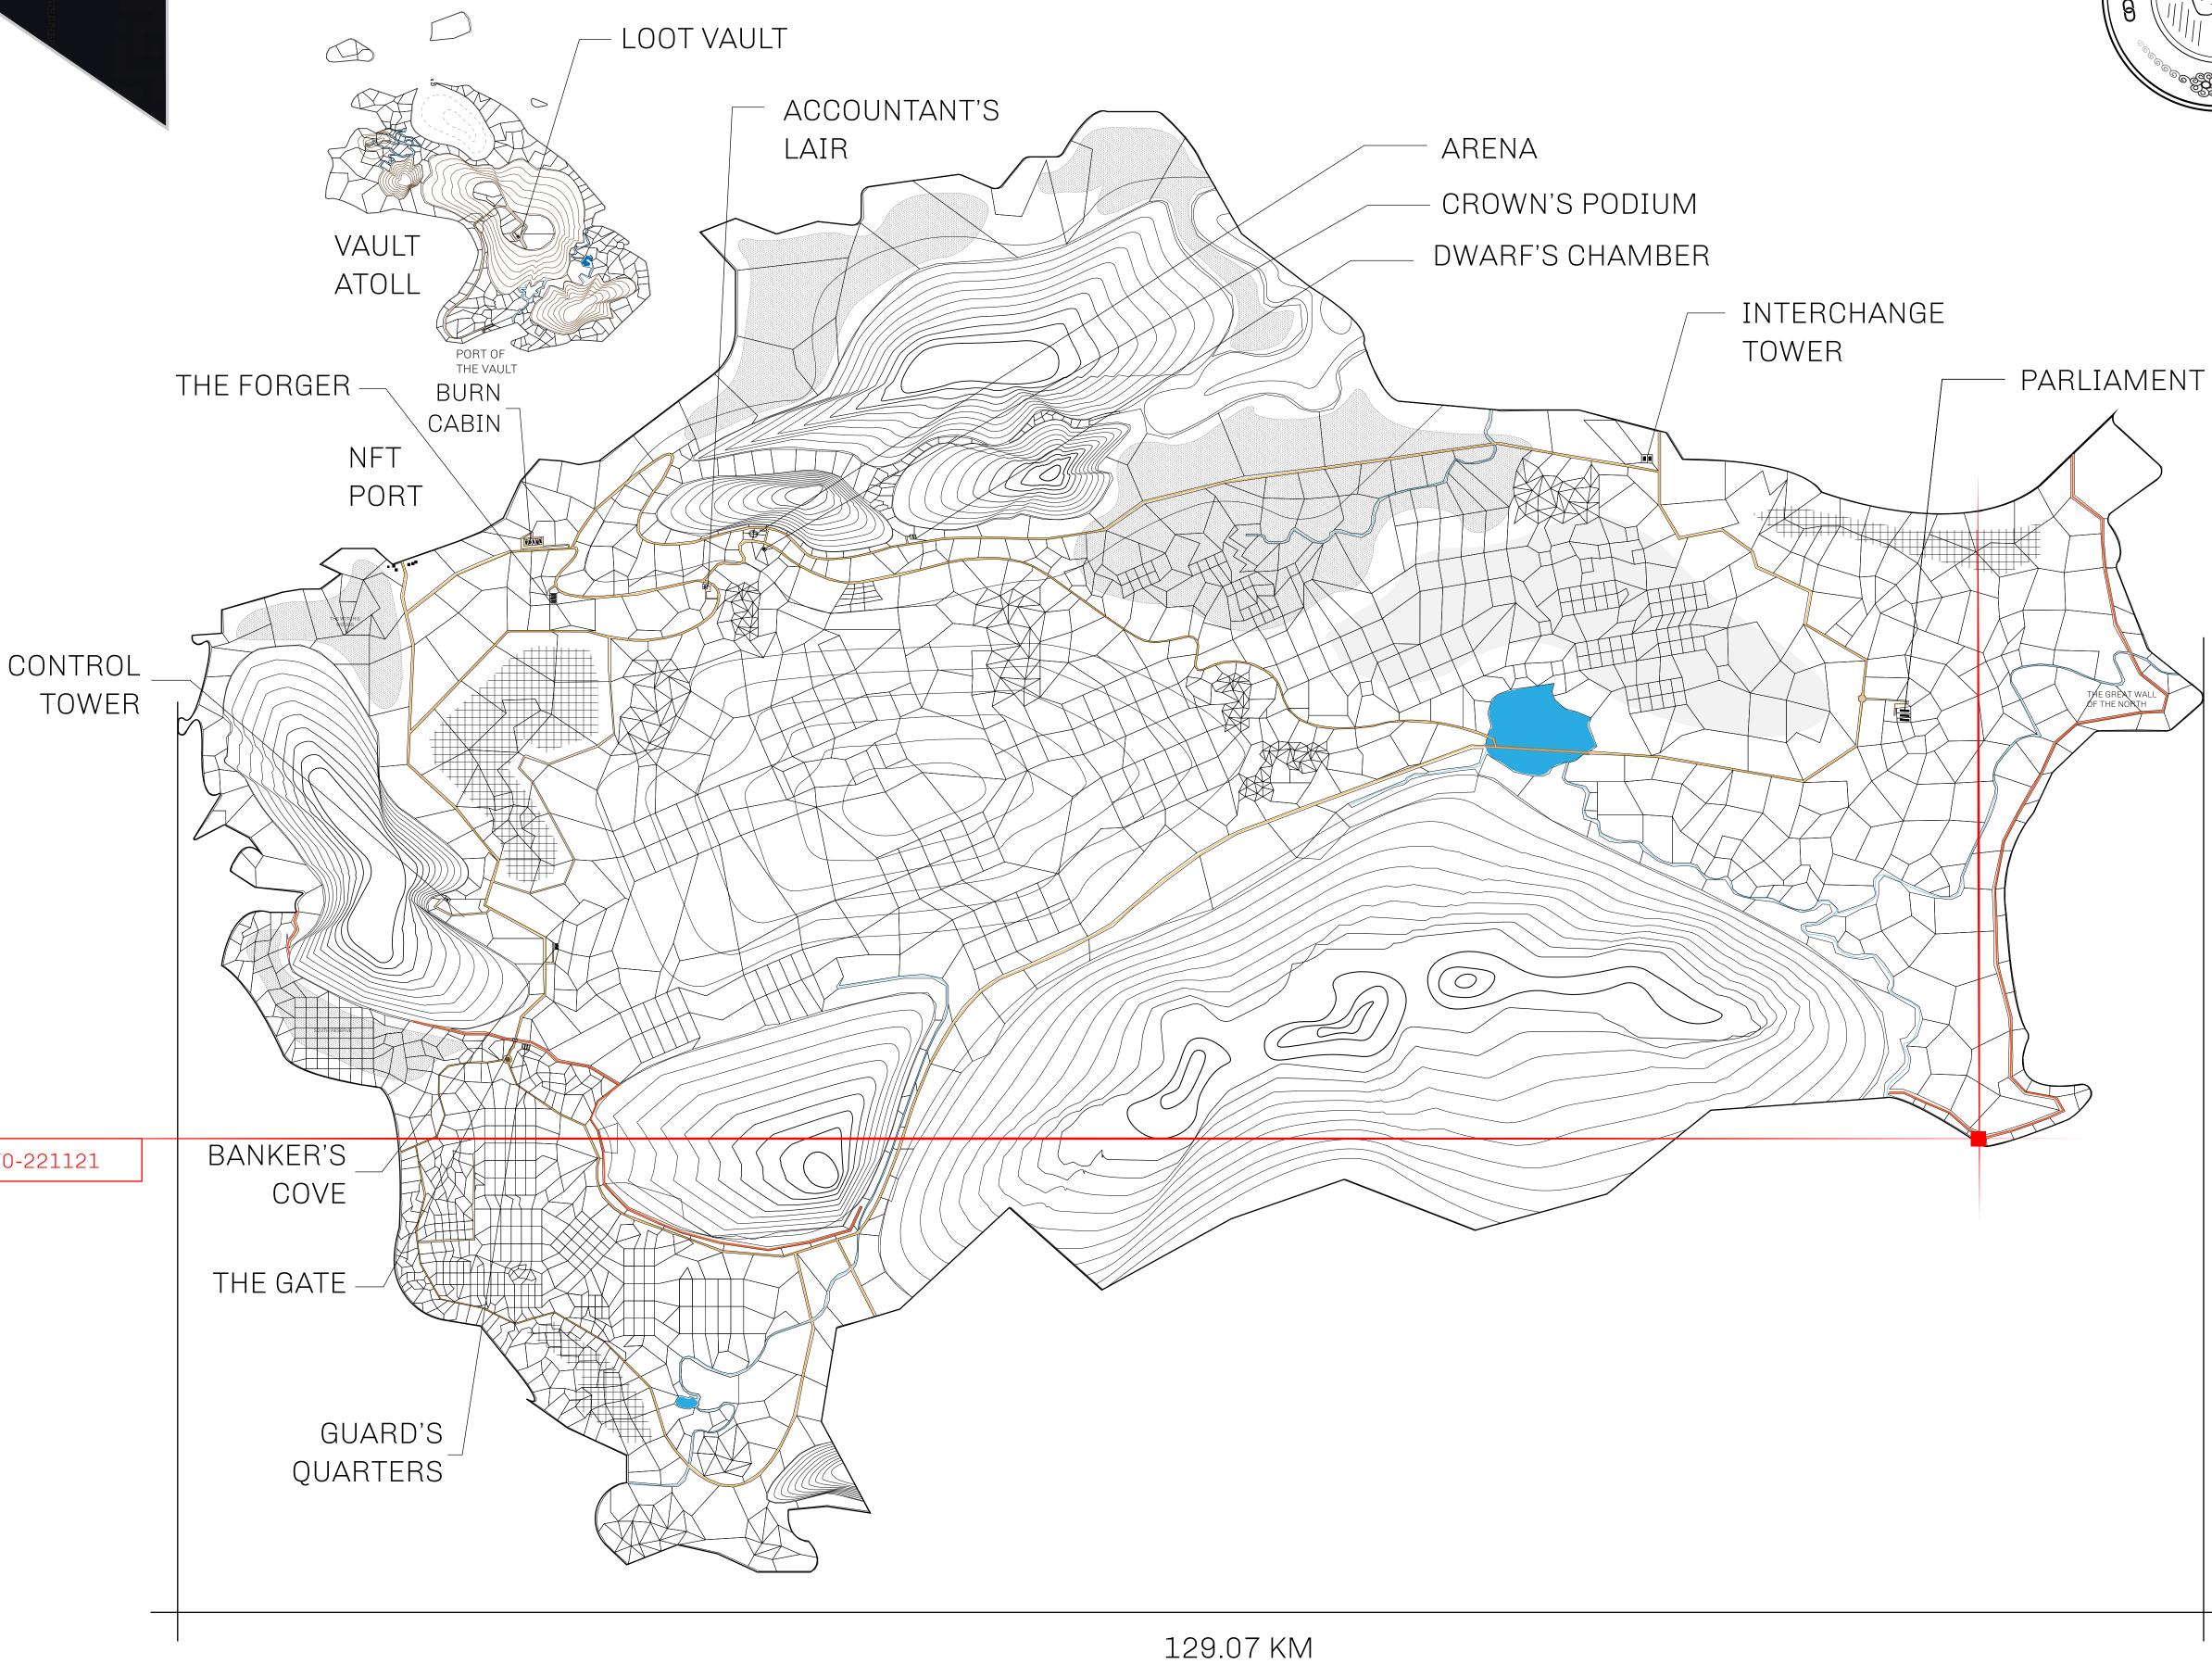

## HER MAJESTY'S GATED WORLD

As an economic and ruling powerhouse, the Great Empire controls the issuance and trade of BUN, LTT, and USDC reward credits. Decisions by its sitting parliamentarians affect Loot NFT World. Following the last war, border controls are tight and only invitees can enter. Each Sunday, all eyes focus on the Arena and the Crown's Podium, where battle-bidding auctions rage. The battle pit is not for the fainthearted and strategy plays a crucial role in winning.

## **GEOGRAPHY**

COASTLINE 462.64 KM (287.47 MILES)

BORDERS OCEAN, ROYAUME DE SATOSHI, X BY SL & TERRITORIO LTT ST

HIGHEST POINT MOUNT ARES +8120 M

LOWEST POINT NFT PORT 0 M

PLOTS 2284 SCALE 1:50000

## H.M. LNFT Land Registry

TITLE NUMBER

L0170-221121

ADMINISTRATIVE AREA

THE GREAT EMPIRE

ISSUED 22 November 2021

SCALE 1/50000

OWNER ENTITLEMENT