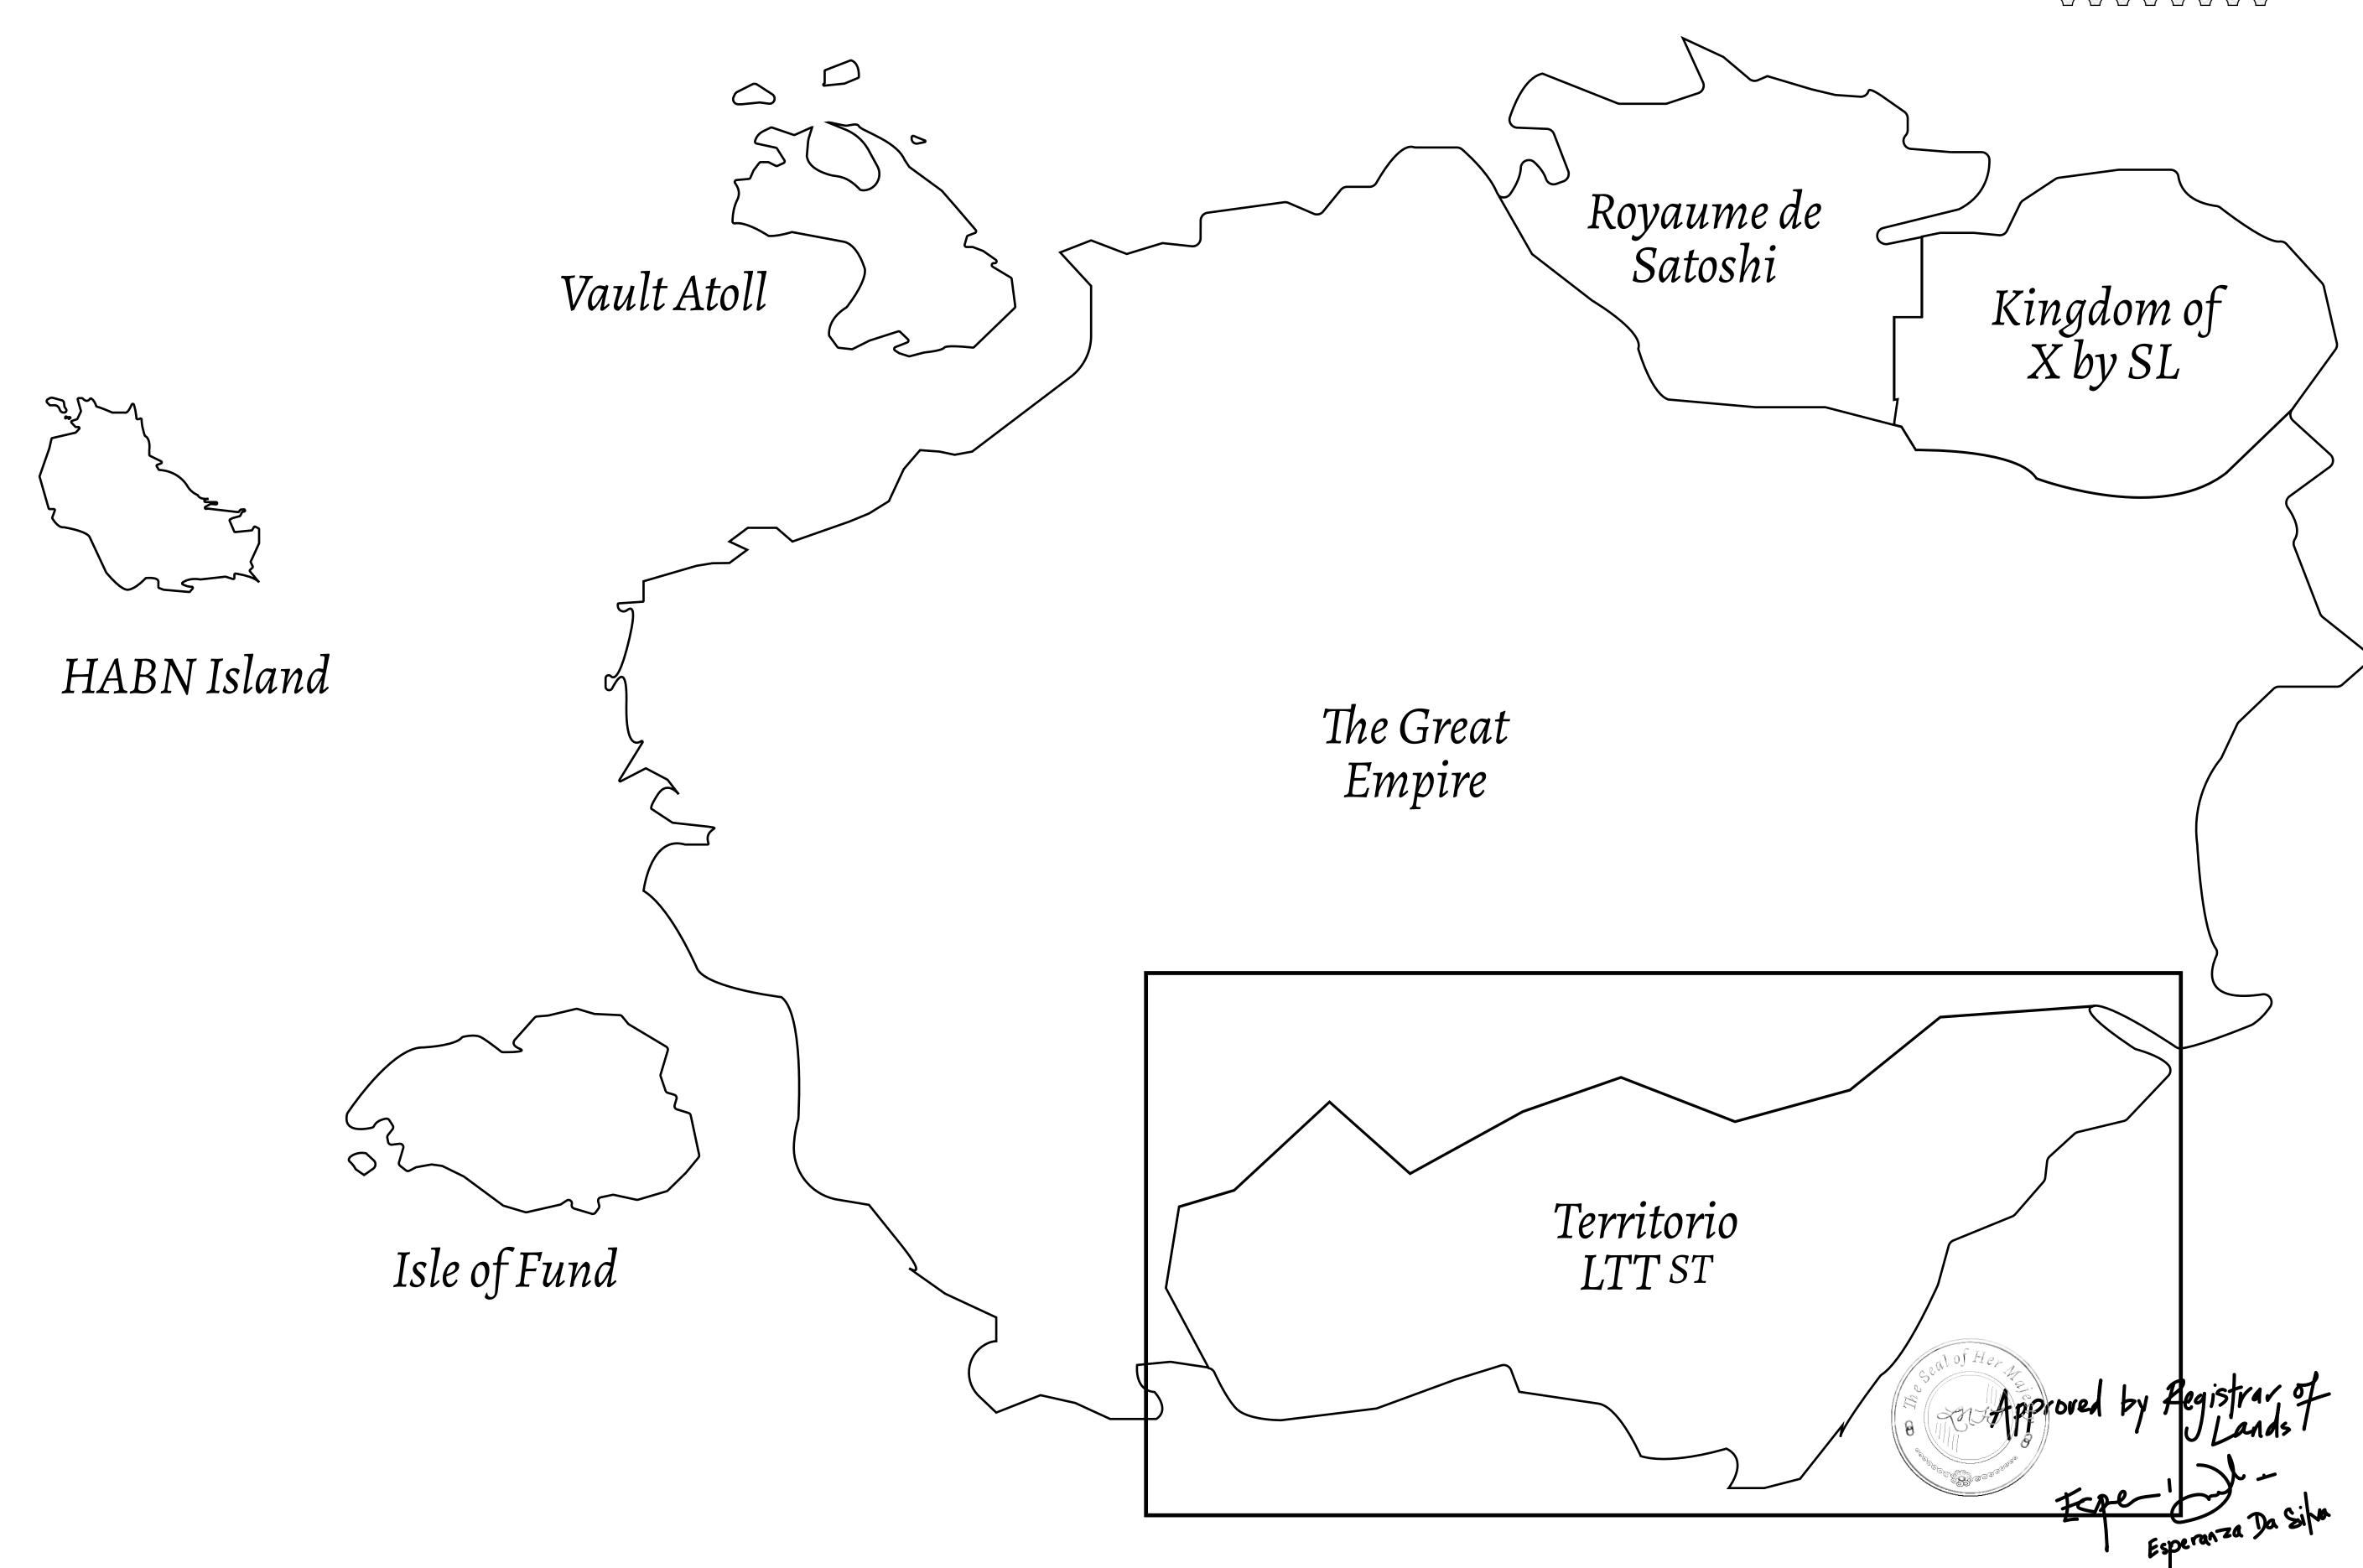

## THE SPANISH ARMADA

The most flamboyant of all of the states, this Spanish-speaking territory houses a clash of cultures. From the LTT trades in the El Mercado district to the solicitations for invites to the Great Empire, and even the traveling Caravans, it is a transient place; people are always on the move on the way to the Great Empire or a trek through the Dividing Range to the Royaume De Satoshi. Commerce uses derivations of LTT such as LTTE, LTTB, and LTTC.

## GEOGRAPHY

COASTLINE BORDERS HIGHEST POINT LOWEST POINT PLOTS SCALE

193.03 KM (119.94 MILES) OCEAN, THE GREAT EMPIRE MT ELEUTHERIA +1392 M PUERTO DE LTT 0 M

1045

1:50000

## H.M. LNFT Land Registry

TERRITORIO LTT ST

T0371-221121

TITLE NUMBER

ISSUED 22 November 2021 61.

SCALE **1/50000** 

OWNER ENTITLEMENT

ADMINISTRATIVE AREA