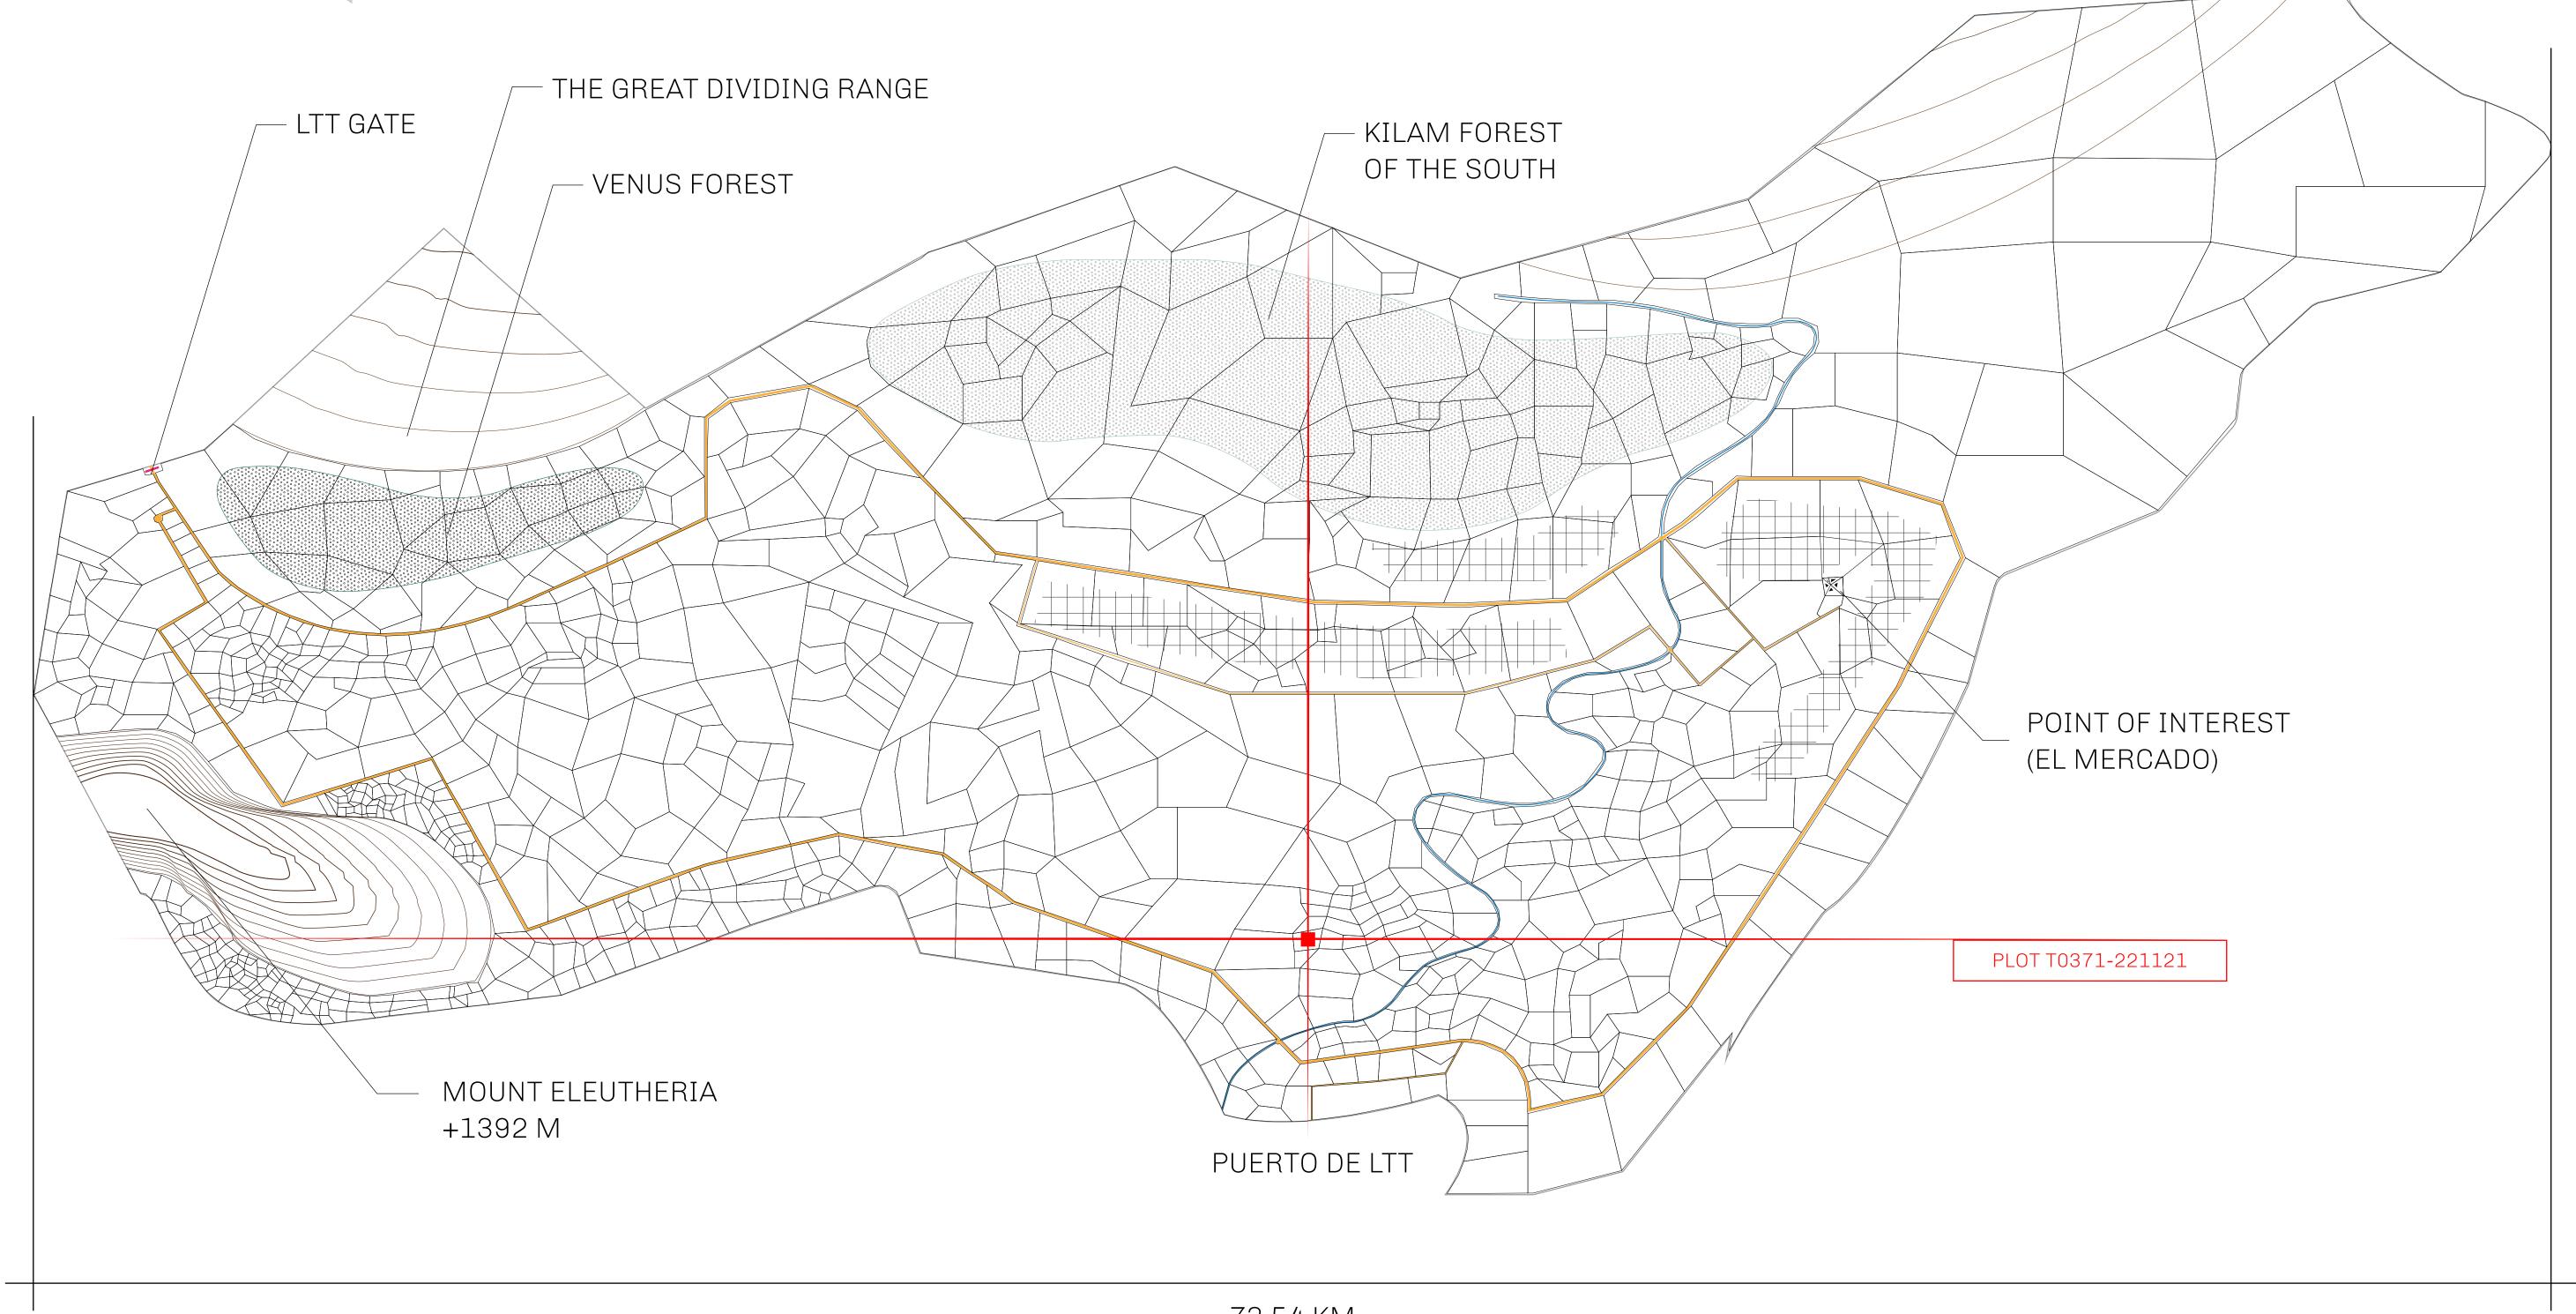

## THE SPANISH ARMADA

The most flamboyant of all of the states, this Spanish-speaking territory houses a clash of cultures. From the LTT trades in the El Mercado district to the solicitations for invites to the Great Empire, and even the traveling Caravans, it is a transient place; people are always on the move on the way to the Great Empire or a trek through the Dividing Range to the Royaume De Satoshi. Commerce uses derivations of LTT such as LTTE, LTTB, and LTTC.

## GEOGRAPHY

COASTLINE BORDERS HIGHEST POINT LOWEST POINT PLOTS SCALE

193.03 KM (119.94 MILES) OCEAN, THE GREAT EMPIRE MT ELEUTHERIA +1392 M PUERTO DE LTT 0 M

1045

1:50000

## H.M. LNFT Land Registry

TERRITORIO LTT ST

T0371-221121

TITLE NUMBER

ISSUED 22 November 2021 61.

SCALE **1/50000** 

OWNER ENTITLEMENT

ADMINISTRATIVE AREA