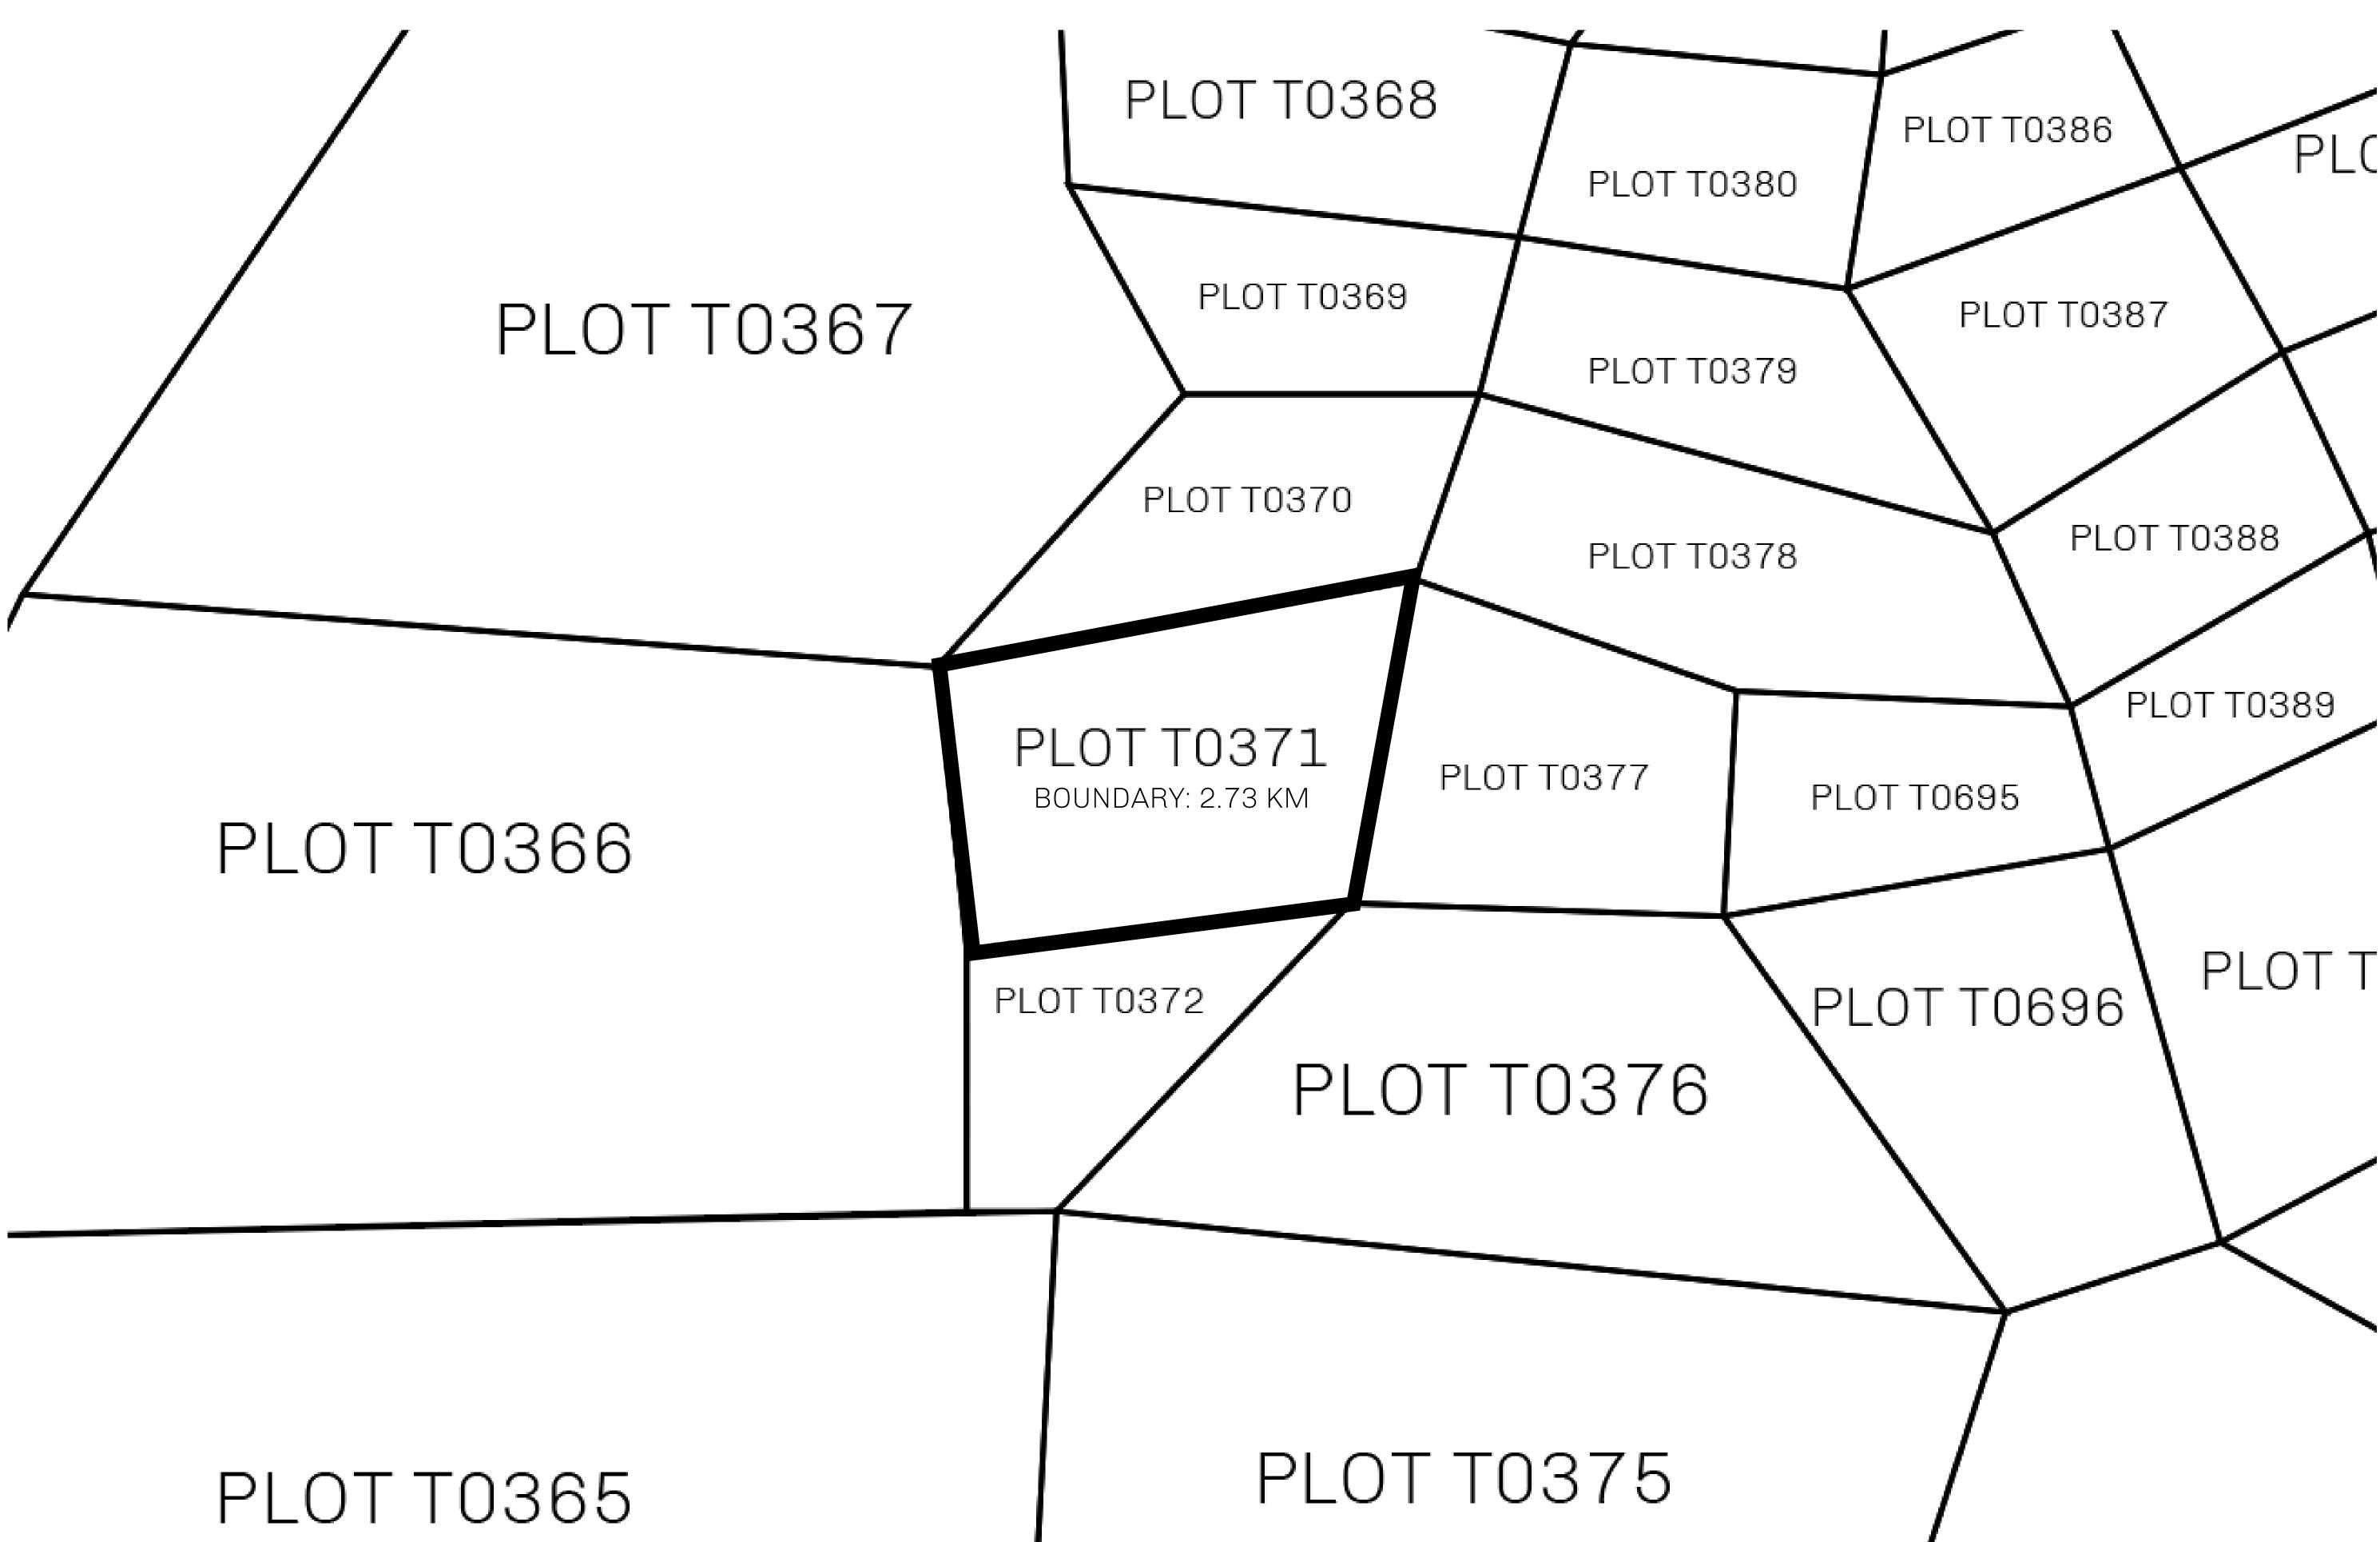

## H.M. LNFT Land Registry

TERRITORIO LTT ST

T0371-221121

TITLE NUMBER

ISSUED 22 November 2021 61.

SCALE **1/50000** 

OWNER ENTITLEMENT

ADMINISTRATIVE AREA