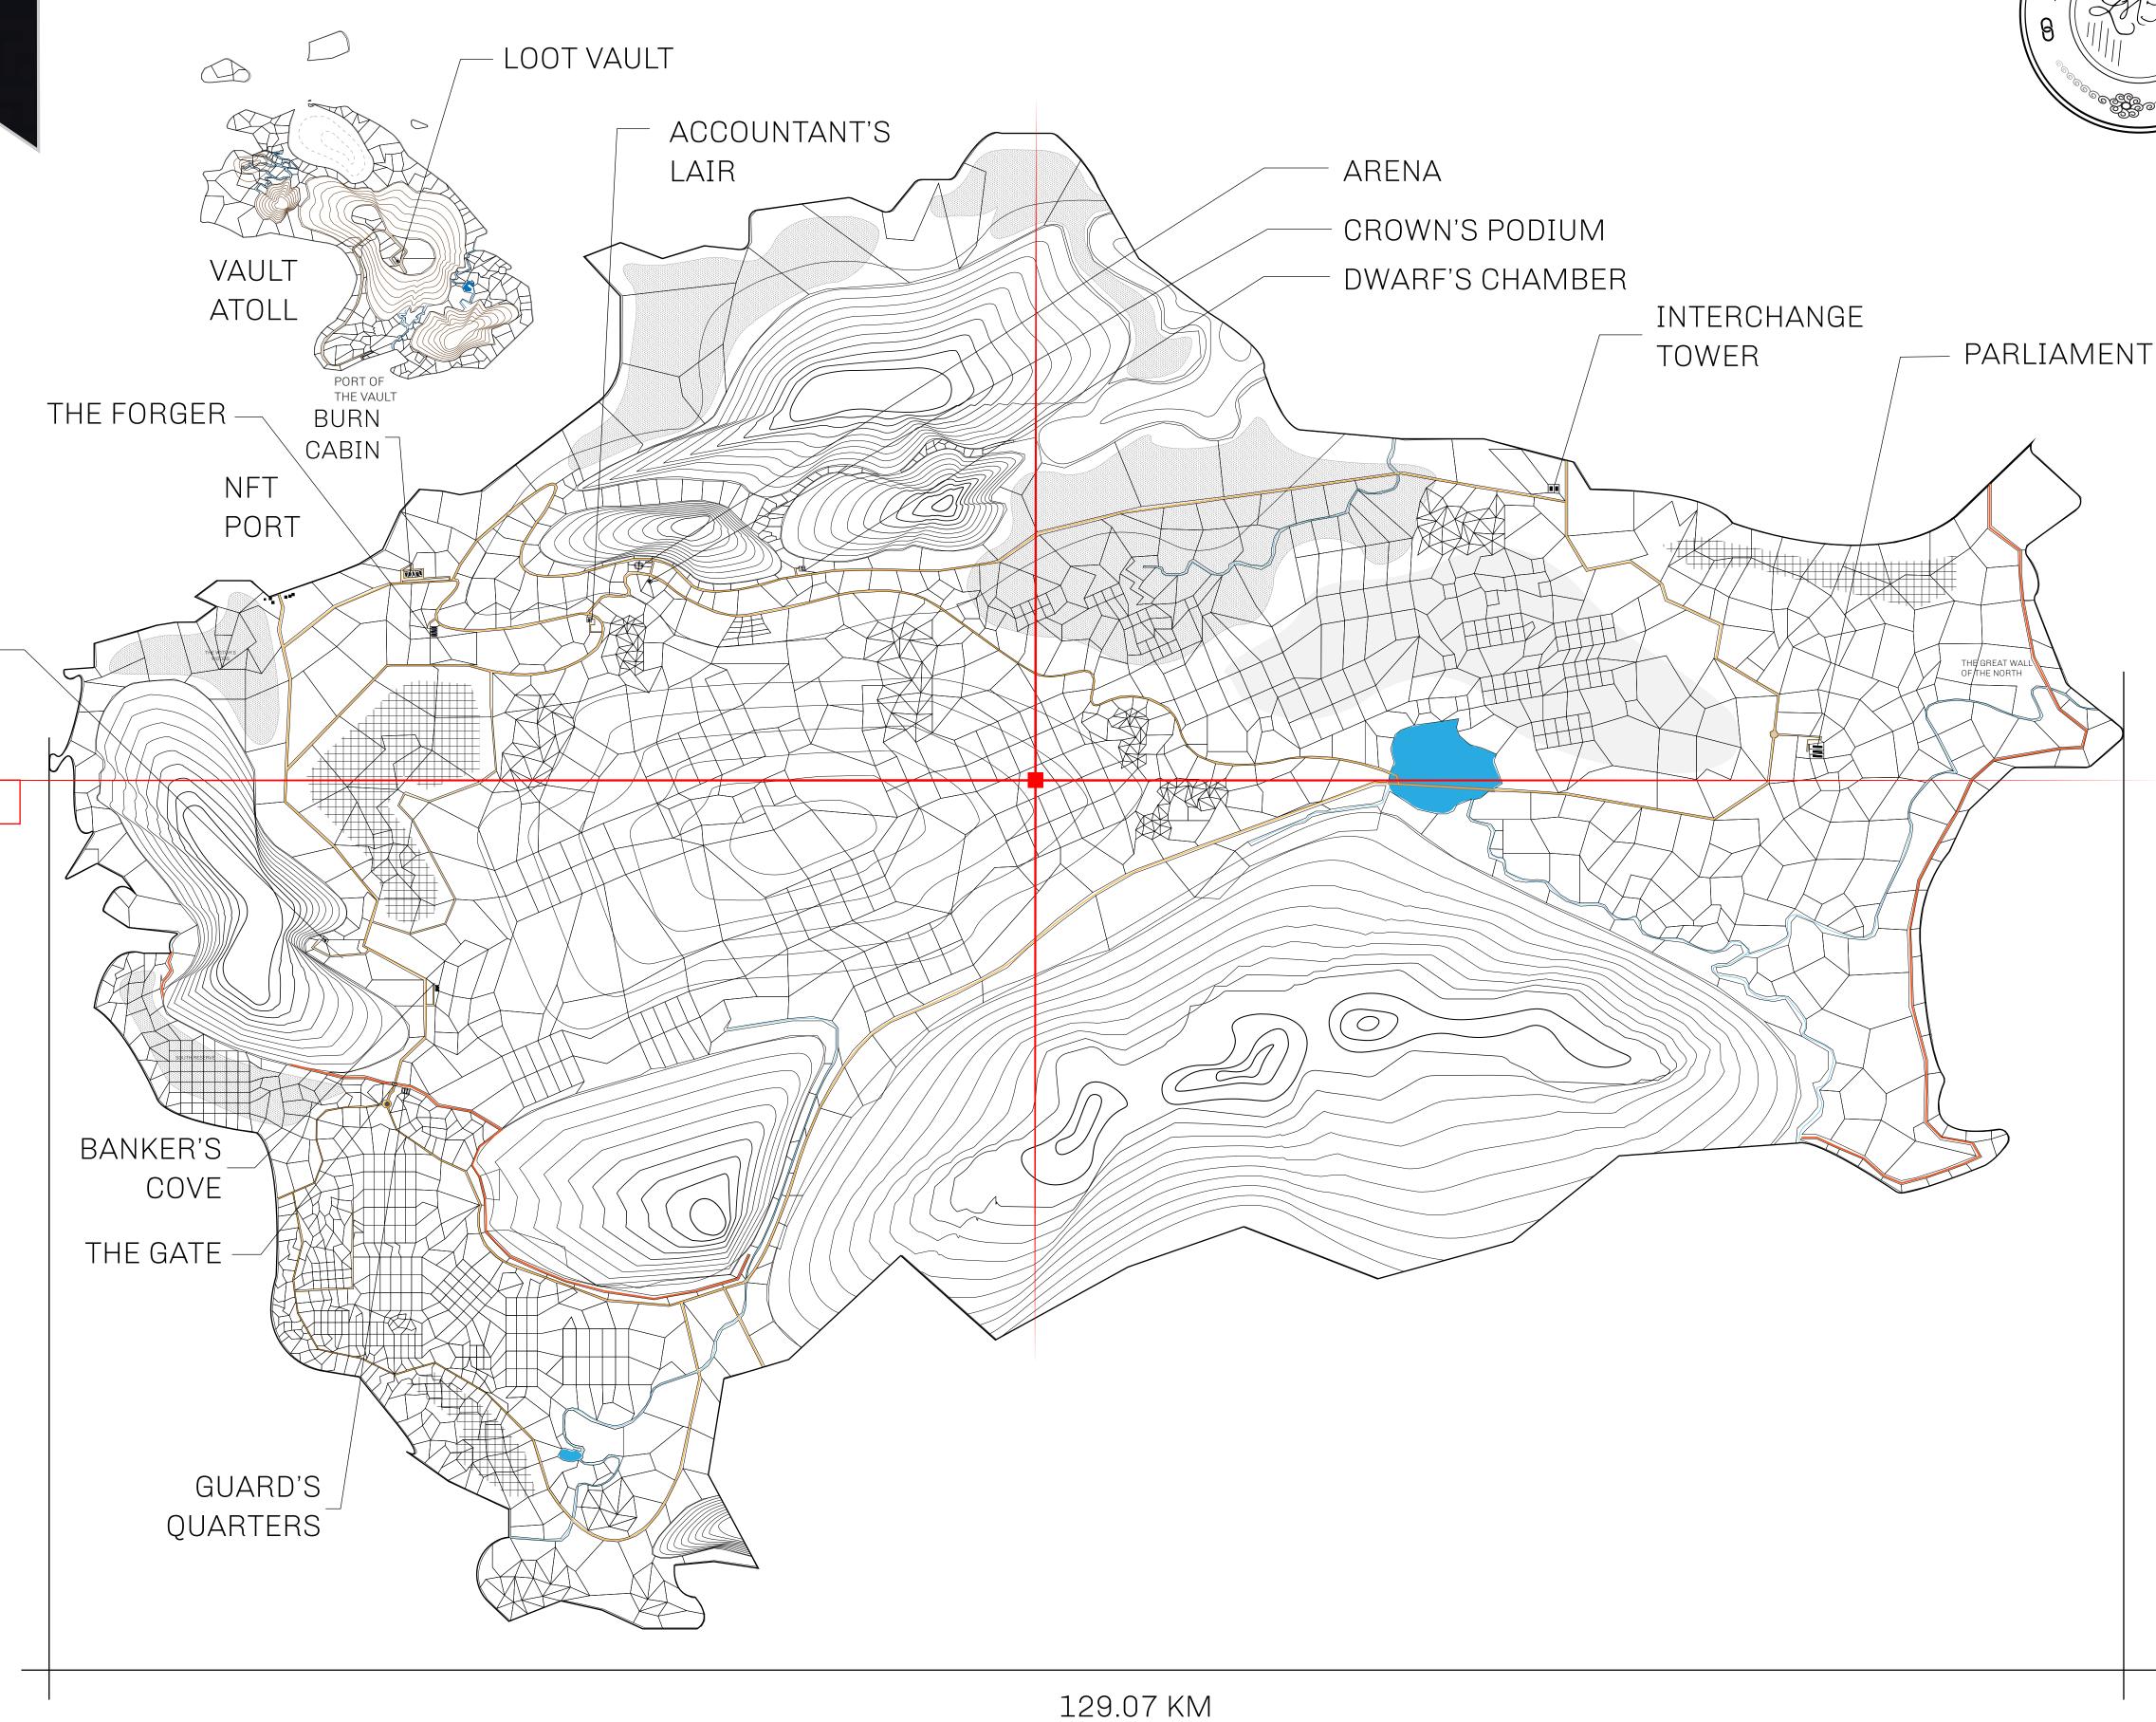

## HER MAJESTY'S GATED WORLD

As an economic and ruling powerhouse, the Great Empire controls the issuance and trade of BUN, LTT, and USDC reward credits. Decisions by its sitting parliamentarians affect Loot NFT World. Following the last war, border controls are tight and only invitees can enter. Each Sunday, all eyes focus on the Arena and the Crown's Podium, where battle-bidding auctions rage. The battle pit is not for the fainthearted and strategy plays a crucial role in winning.

## **GEOGRAPHY**

COASTLINE 462.64 KM (287.47 MILES)

BORDERS OCEAN, ROYAUME DE SATOSHI, X BY SL & TERRITORIO LTT ST

HIGHEST POINT MOUNT ARES +8120 M

LOWEST POINT NFT PORT 0 M

PLOTS 2284 SCALE 1:50000

## H.M. LNFT Land Registry

L1627-221121

TITLE NUMBER

ADMINISTRATIVE AREA

THE GREAT EMPIRE

ISSUED 22 November 2021

SCALE **1/50000** 

OWNER ENTITLEMENT