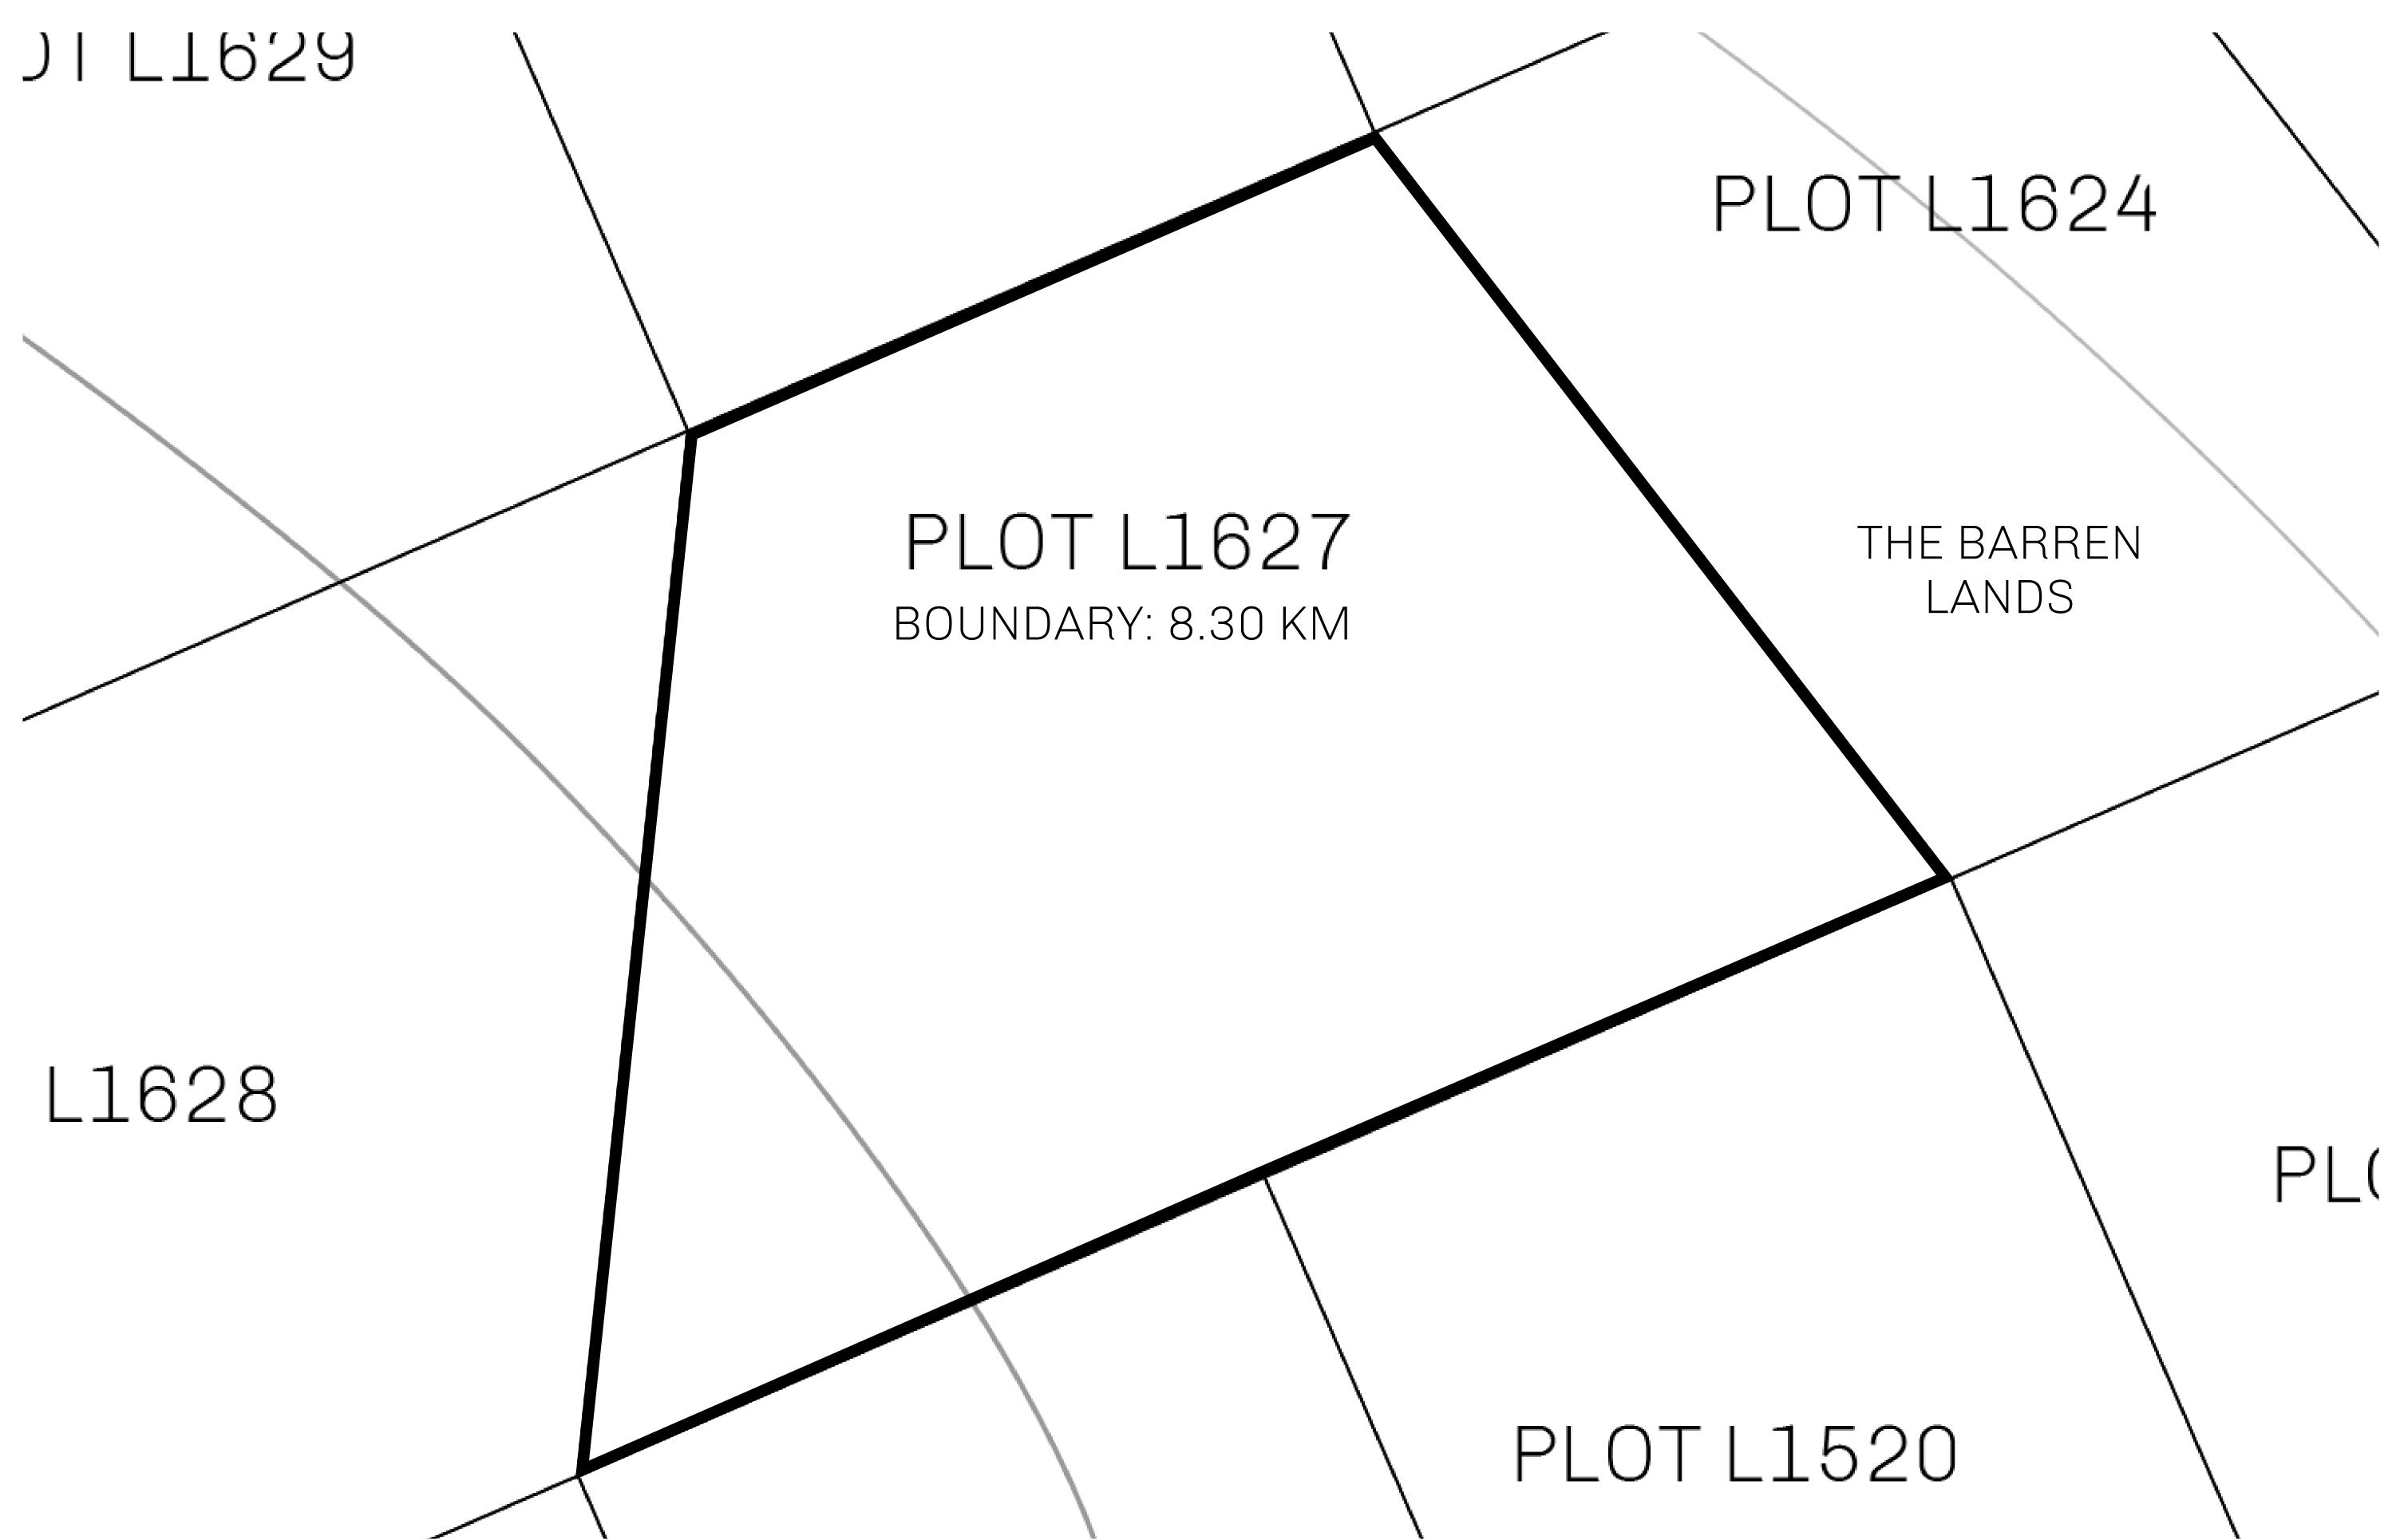

## LOOT NFT WORLD

CONTROL

PLOT L1627-221121

TOWER

## **GEOGRAPHY**

COASTLINE 462.64 KM (287.47 MILES)

BORDERS OCEAN, ROYAUME DE SATOSHI, X BY SL & TERRITORIO LTT ST

HIGHEST POINT MOUNT ARES +8120 M

LOWEST POINT NFT PORT 0 M

PLOTS 2284 SCALE 1:50000

## H.M. LNFT Land Registry

L1627-221121

TITLE NUMBER

ADMINISTRATIVE AREA

THE GREAT EMPIRE

ISSUED 22 November 2021

SCALE **1/50000** 

OWNER ENTITLEMENT