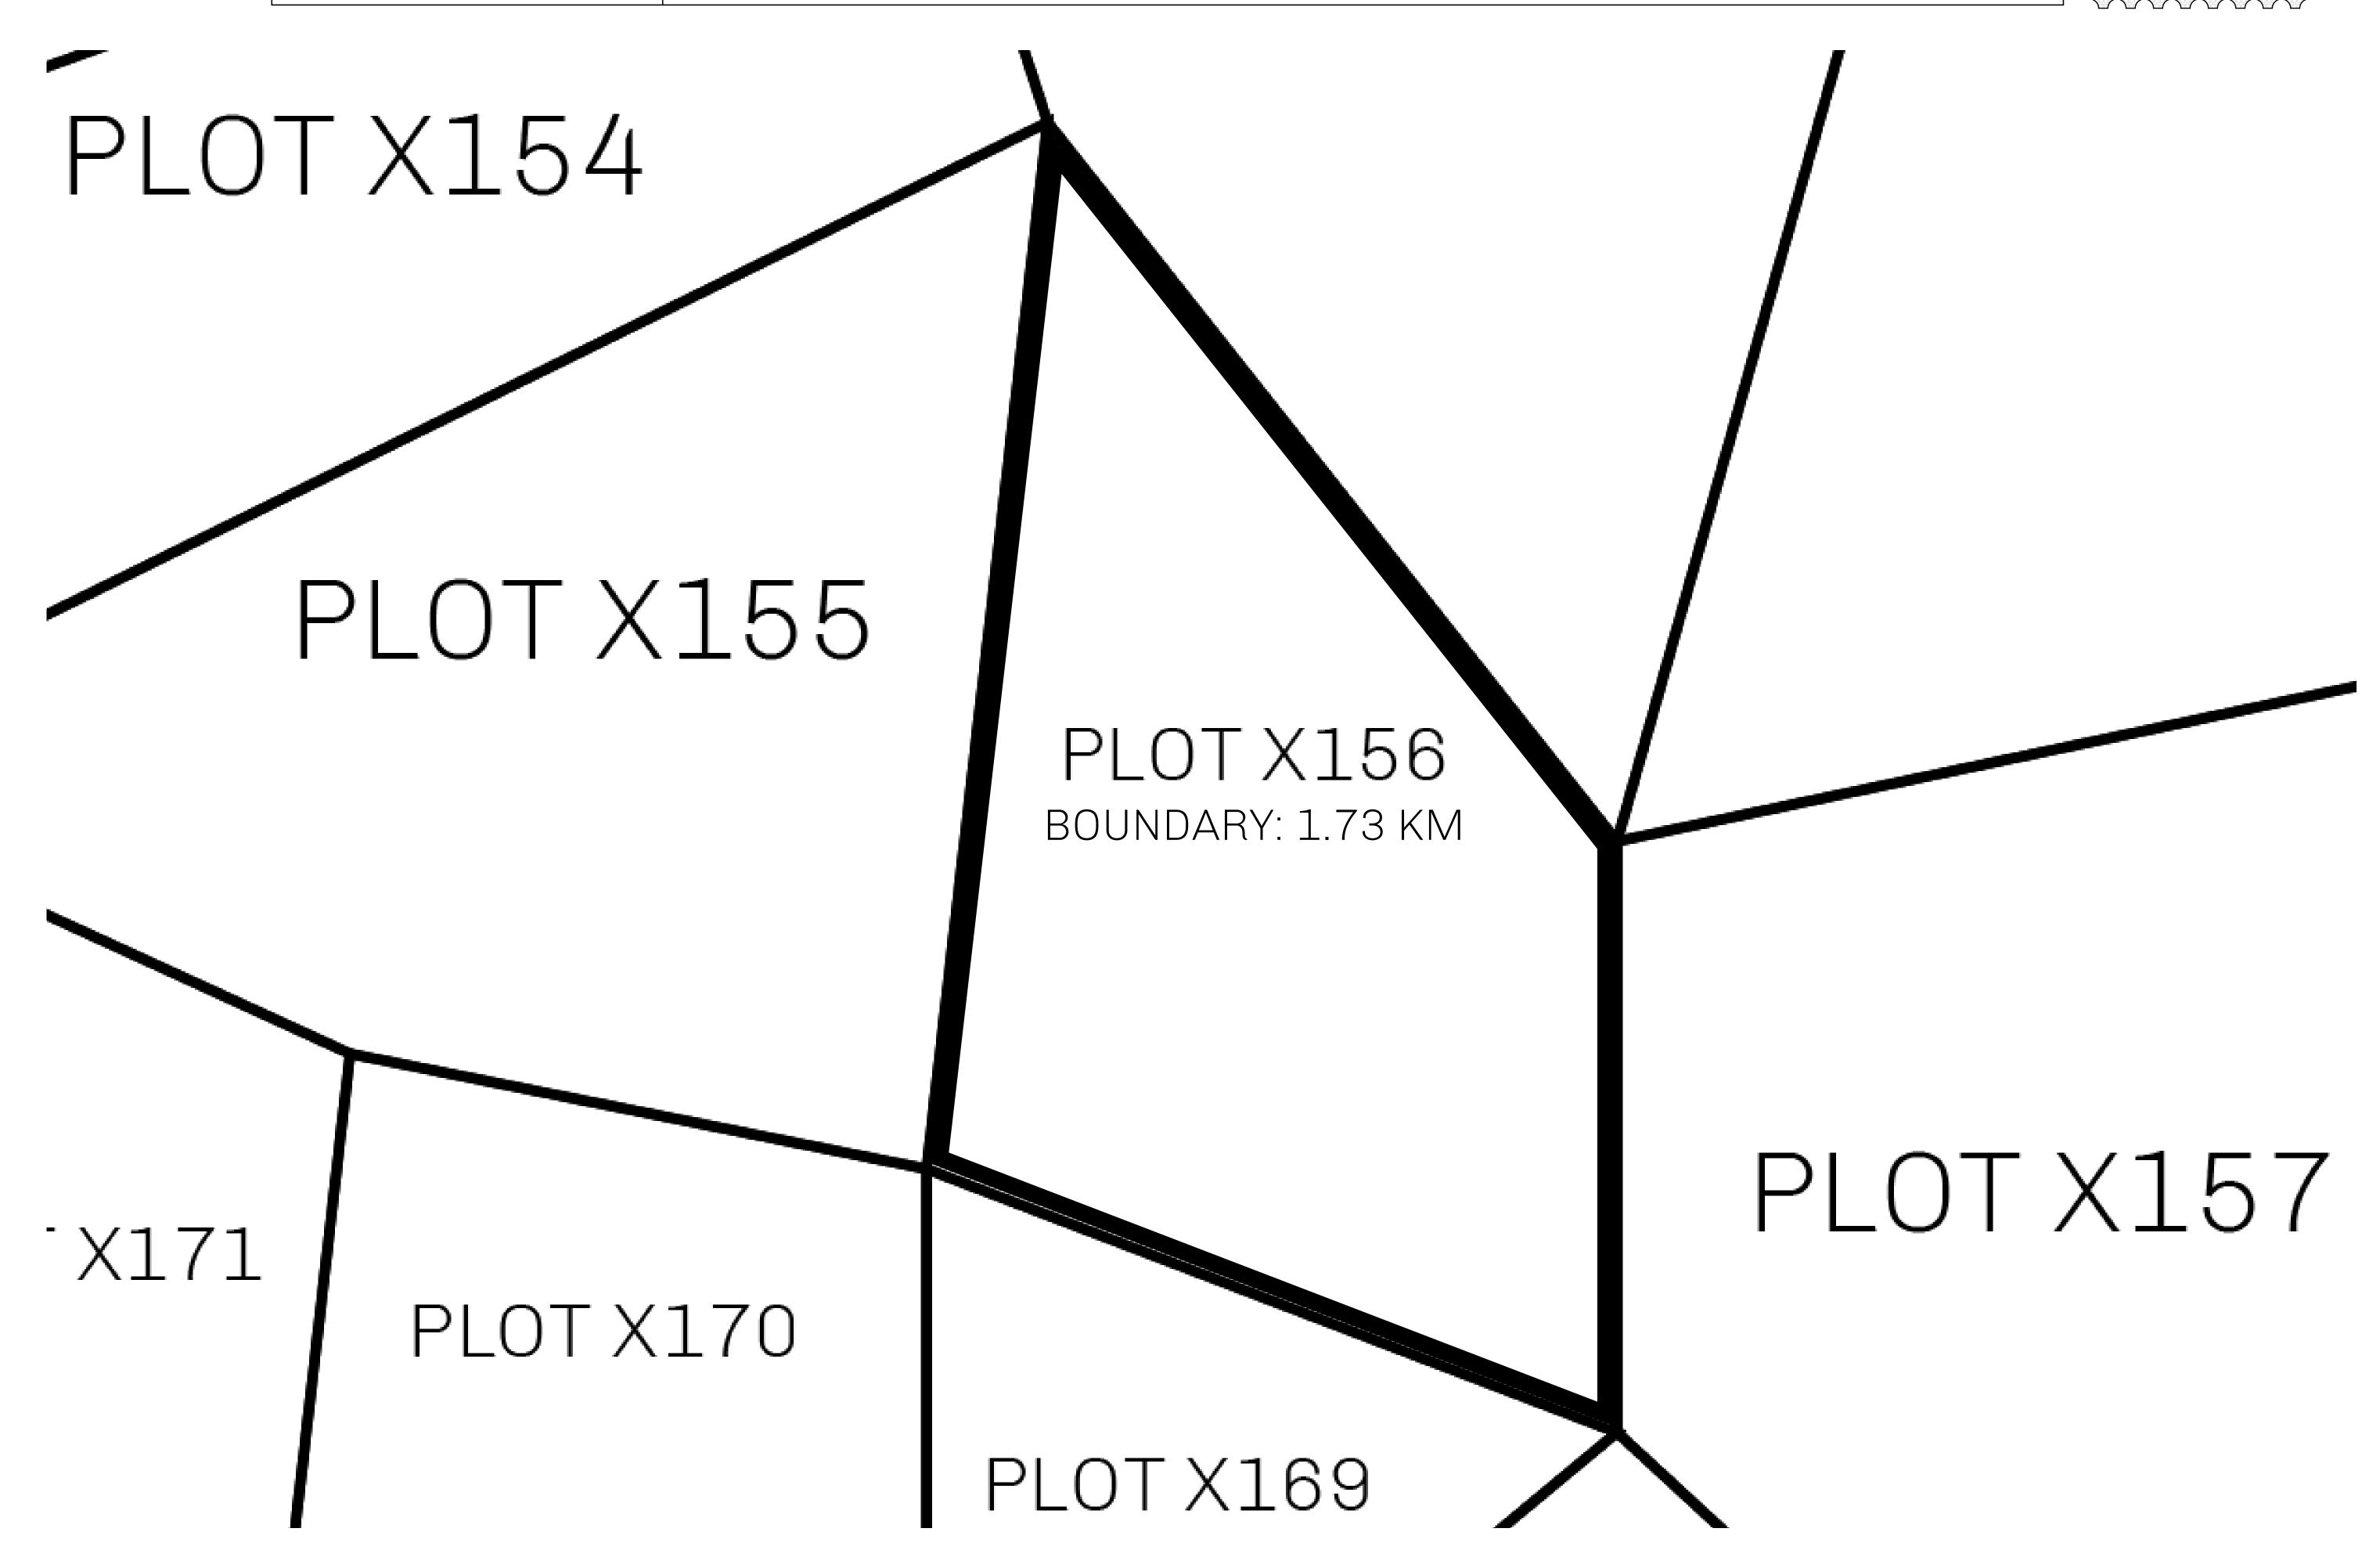

## LOOTNFT WORLD

PLOT X156-221121

## GEOGRAPHY

COASTLINE
BORDERS
HIGHEST POINT
LOWEST POINT
PLOTS
SCALE

93.89 KM (58.34 MILES)

OCEAN, THE GREAT EMPIRE, SL

PEAK HERMES +7899 M

PORT OF EXCLUSIVITY 0 M

549

1:50000