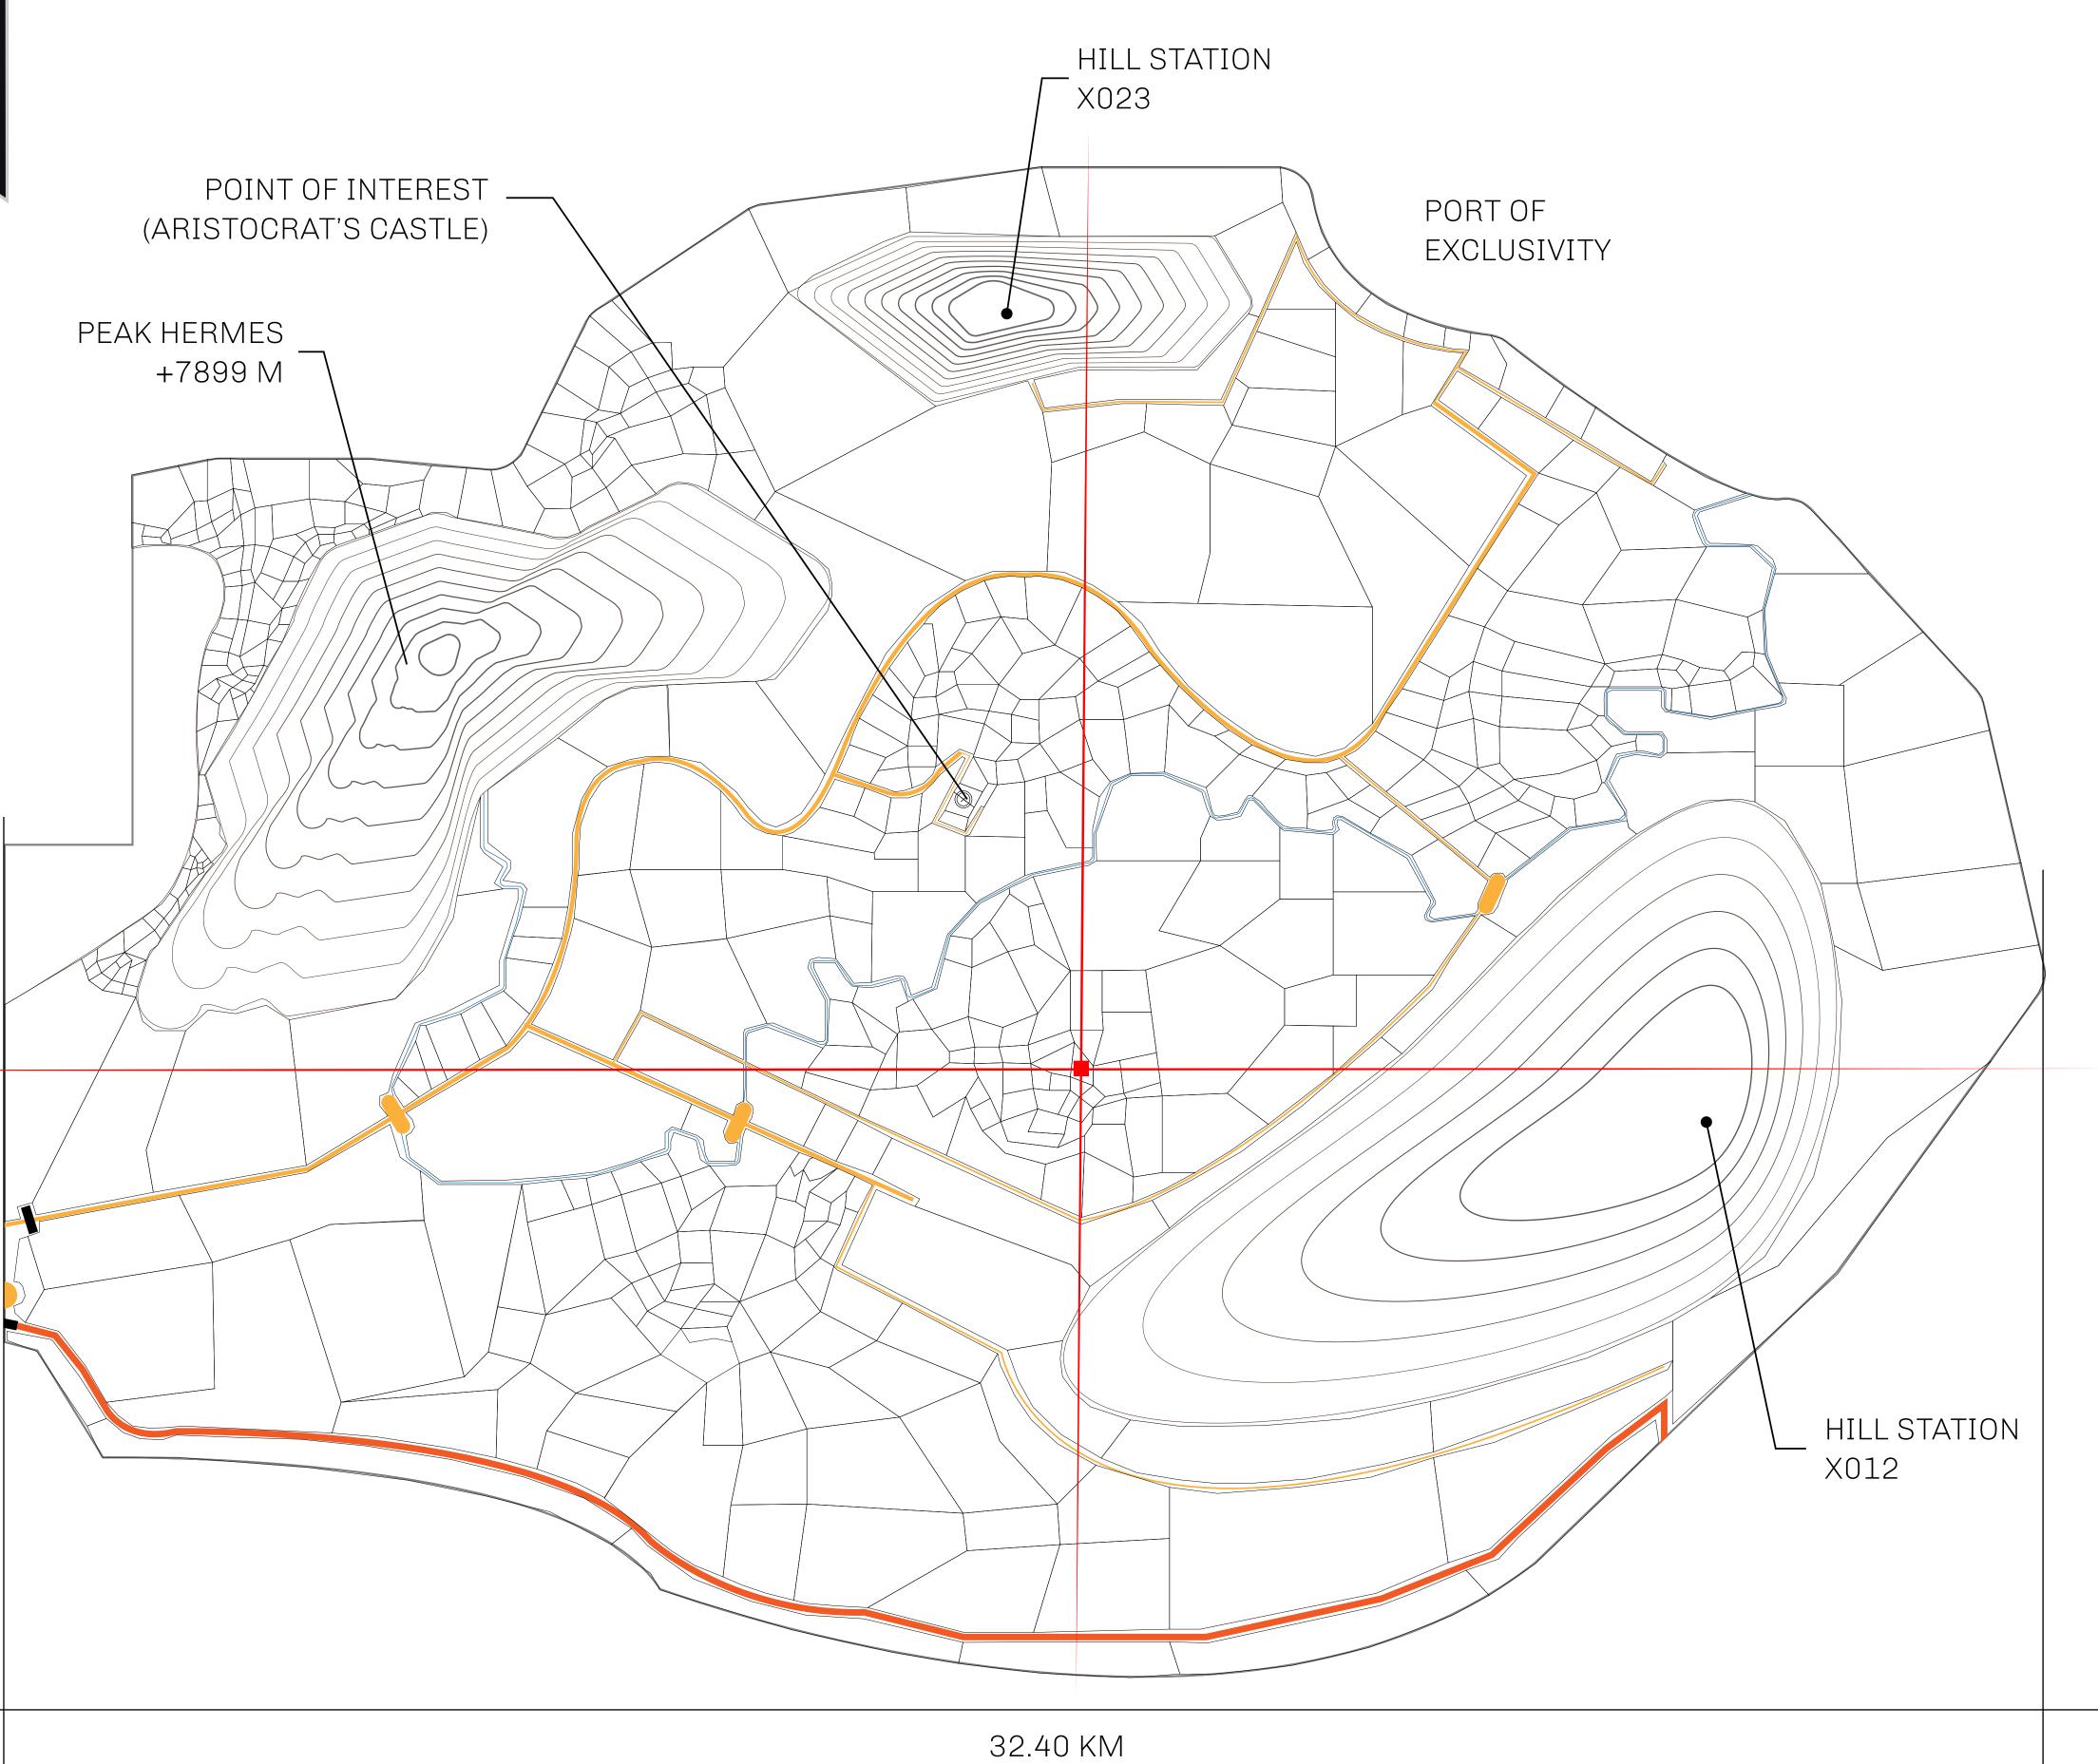

## GEOGRAPHY

COASTLINE
BORDERS
HIGHEST POINT
LOWEST POINT
PLOTS
SCALE

93.89 KM (58.34 MILES)

OCEAN, THE GREAT EMPIRE, SL

PEAK HERMES +7899 M

PORT OF EXCLUSIVITY 0 M

549

1:50000