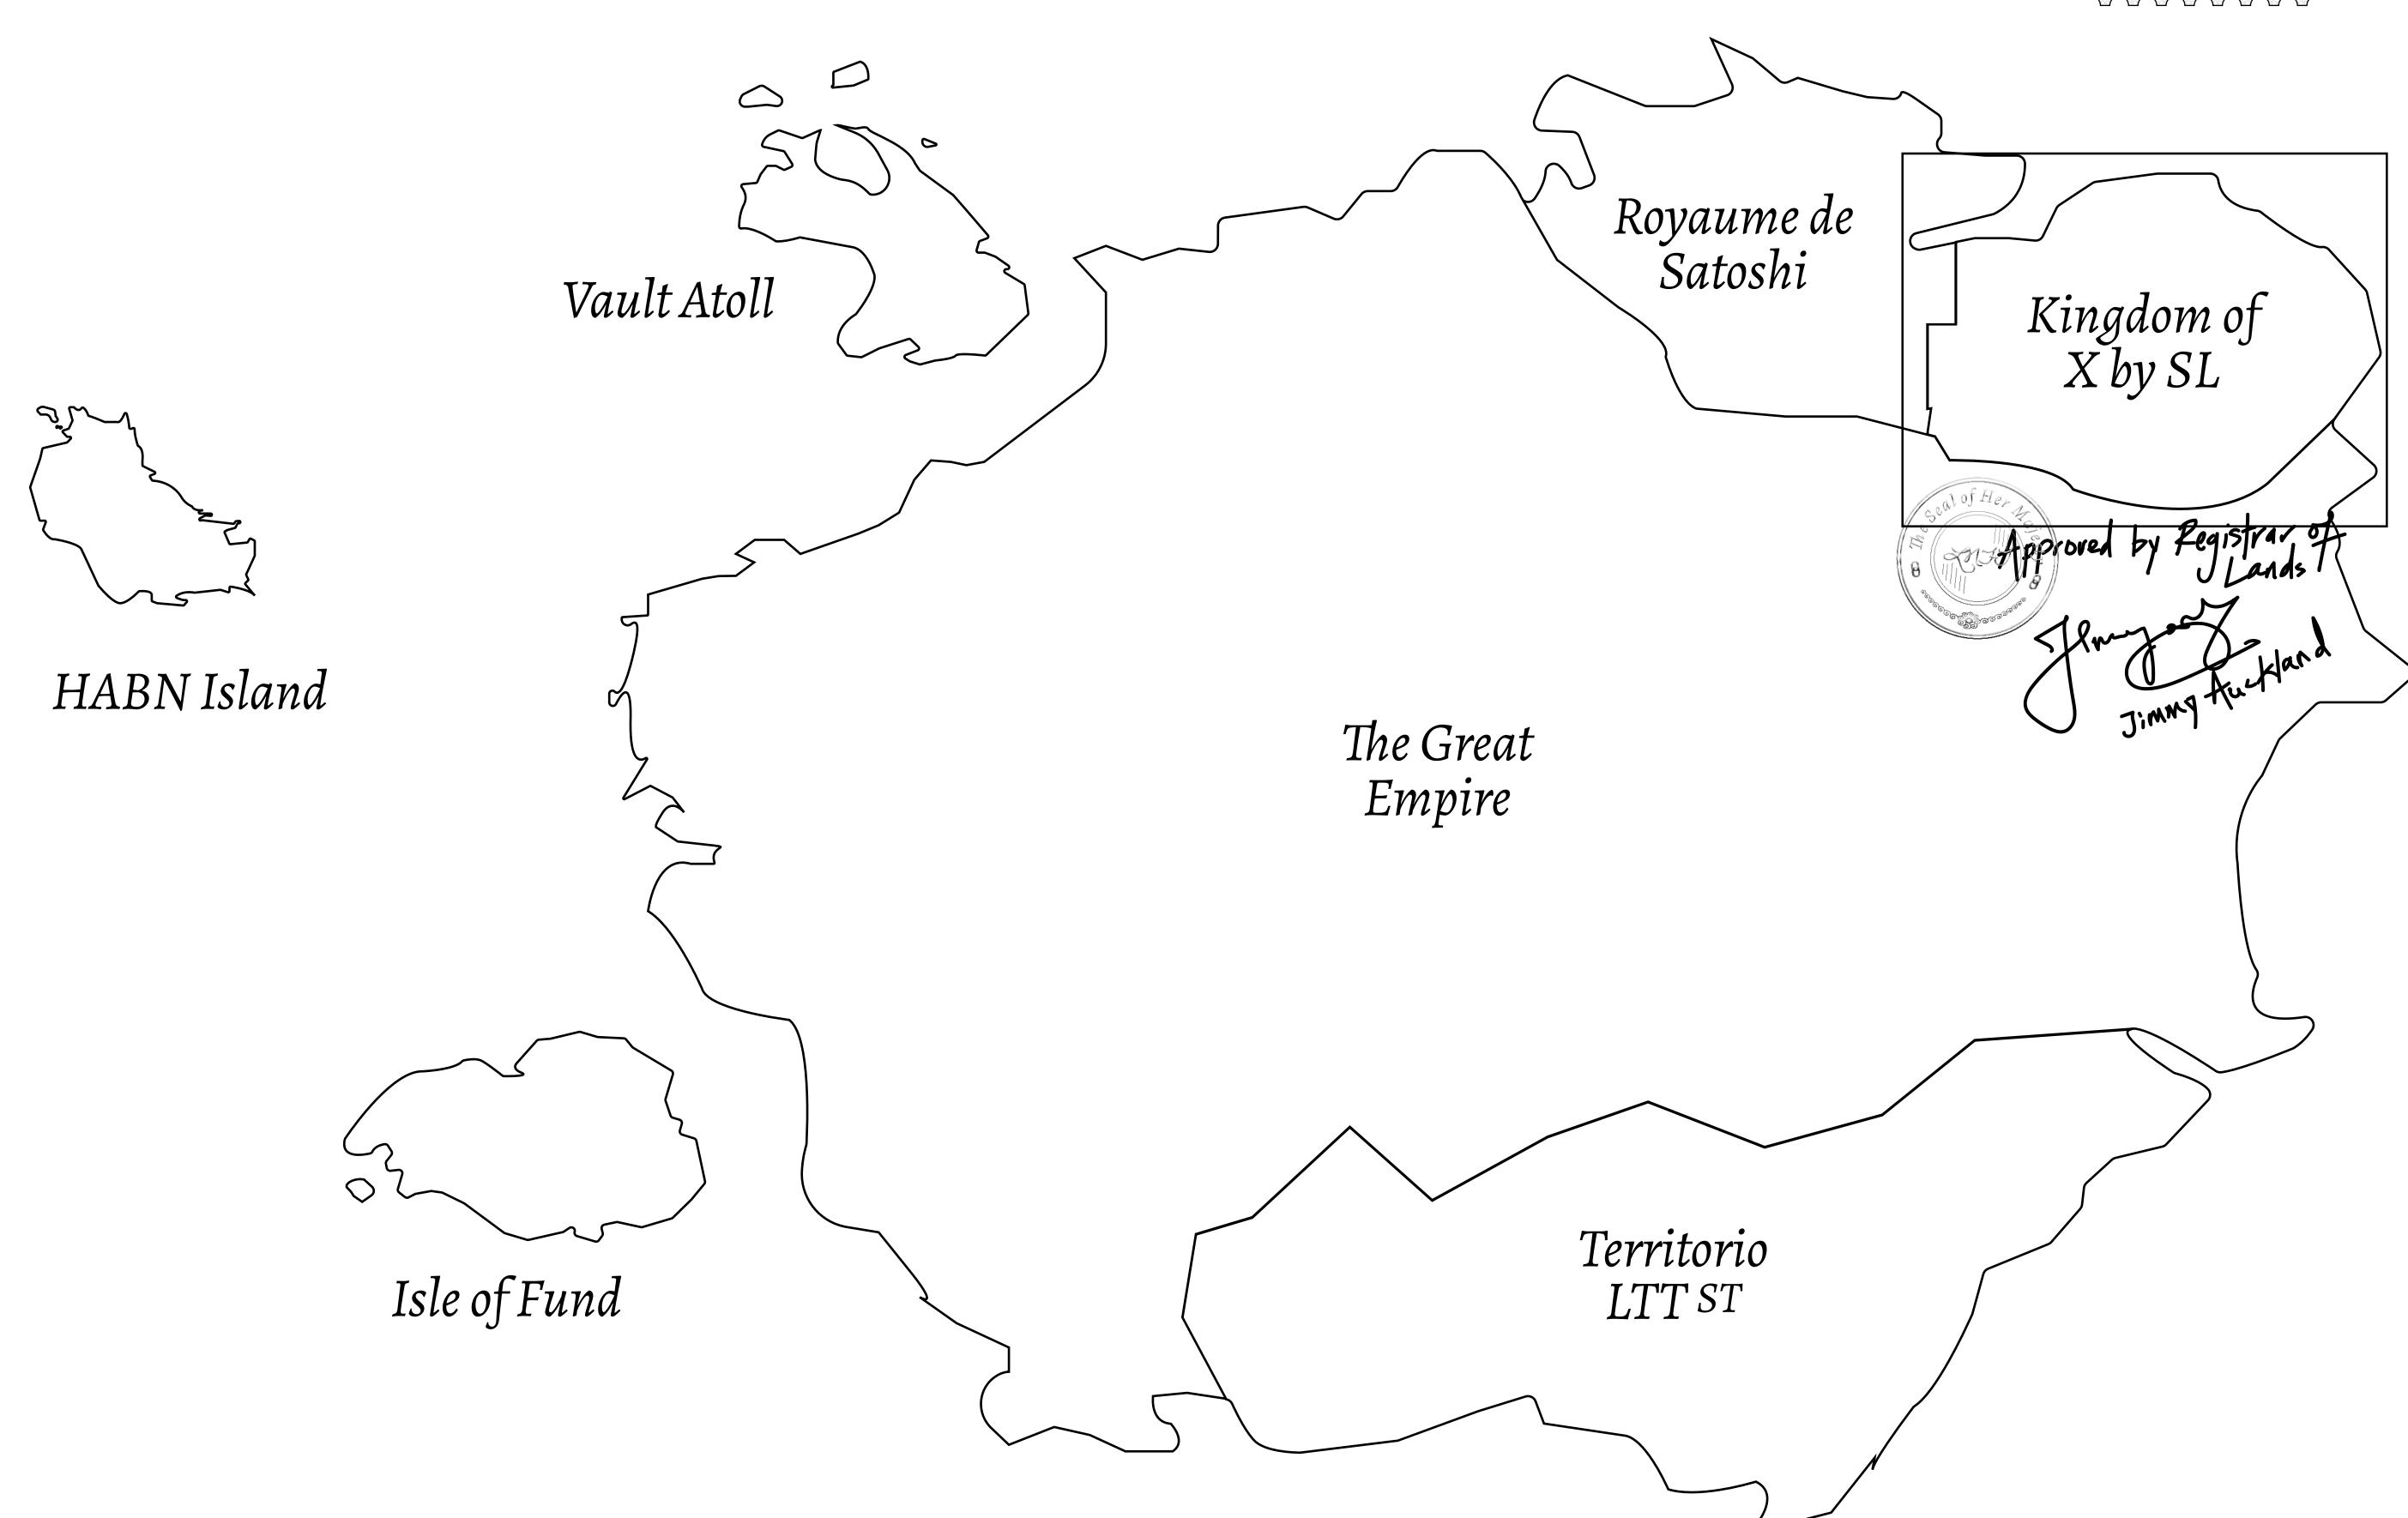

## GEOGRAPHY

COASTLINE
BORDERS
HIGHEST POINT
LOWEST POINT
PLOTS
SCALE

93.89 KM (58.34 MILES)

OCEAN, THE GREAT EMPIRE, SL

PEAK HERMES +7899 M

PORT OF EXCLUSIVITY 0 M

549

1:50000

## H.M. LNFT Land Registry

TITLE NUMBER

KINGDOM OF X BY SL

ISSUED 22 November 2021

SCALE **1/50000** 

Type W-XBYSL: Share of 0.5% of all X by SL sales and Satoshi's Lounge re-sales based on number of NFT Stories minted (rewarded in LTT); Automatic invite to X by SL; Mint 4 NFT Stories