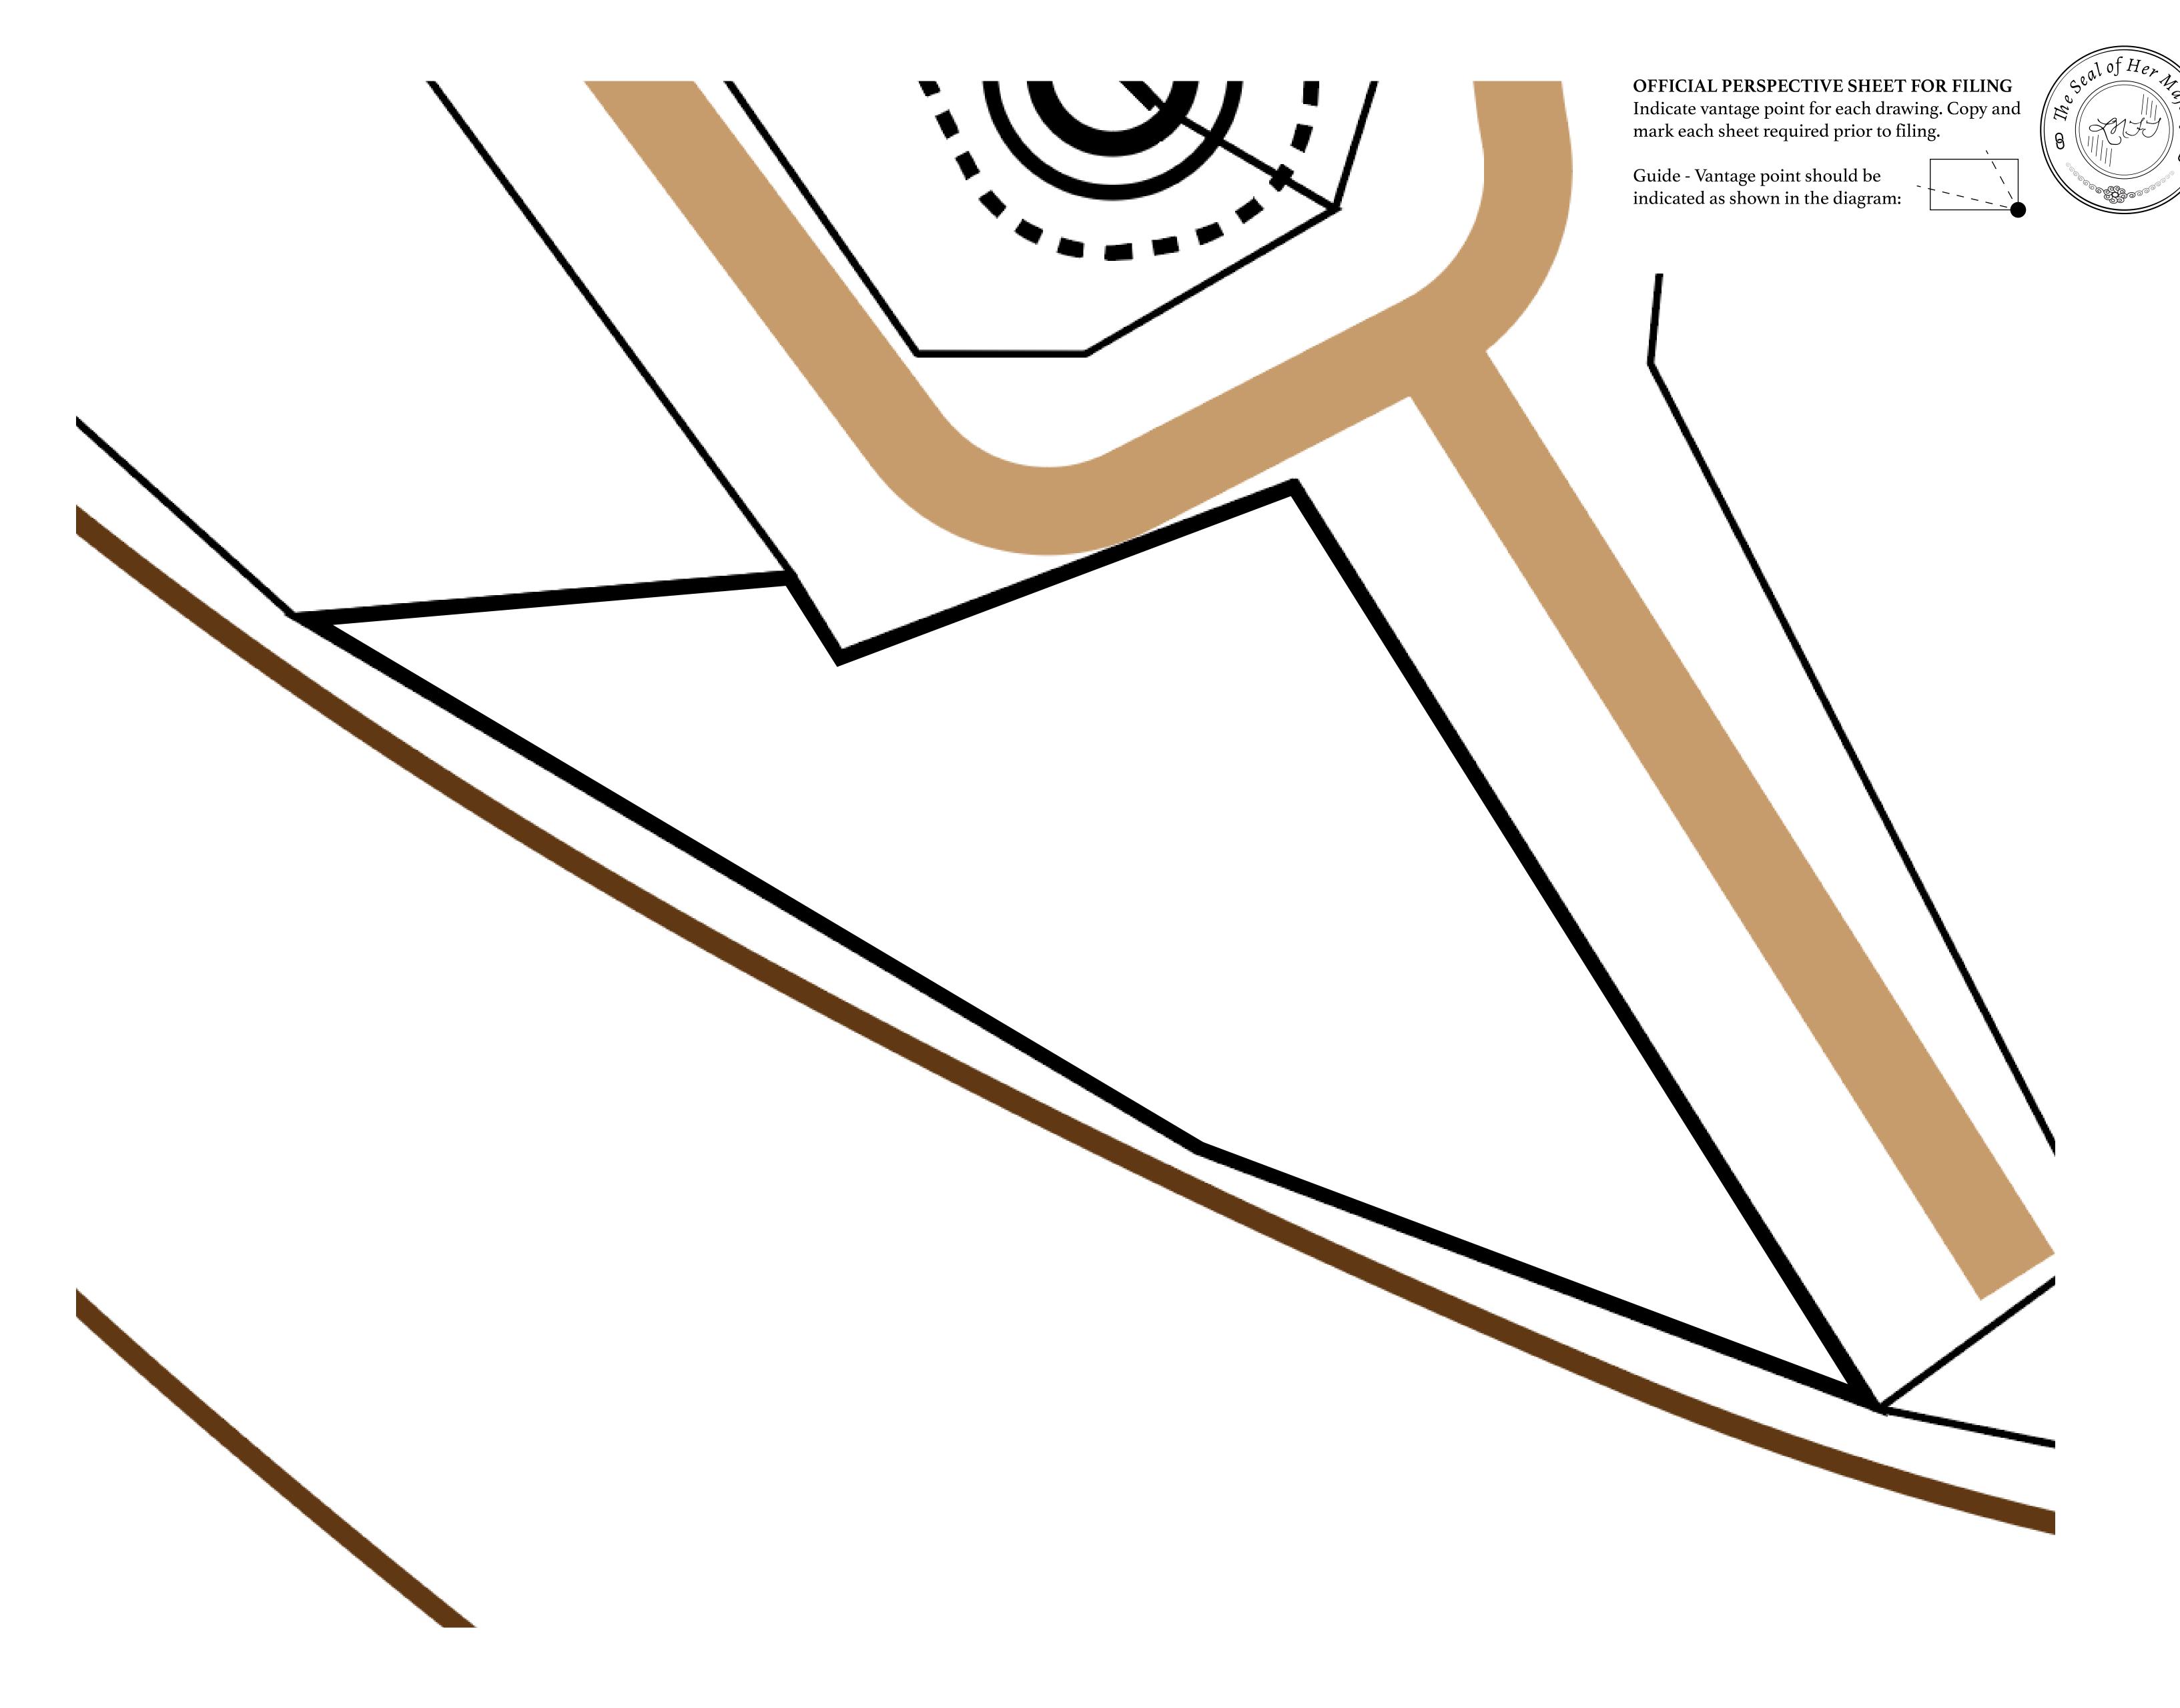

#### **GEOGRAPHY**

COASTLINE 462.64 KM (287.47 MILES)

BORDERS OCEAN, ROYAUME DE SATOSHI, X BY SL & TERRITORIO LTT ST

HIGHEST POINT MOUNT ARES +8120 M

LOWEST POINT NFT PORT 0 M

PLOTS 2284 SCALE 1:50000

### H.M. LNFT Land Registry

L2277-221121

TITLE NUMBER

ADMINISTRATIVE AREA

THE GREAT EMPIRE

ISSUED 22 November 2021

SCALE 1/50000

OWNER ENTITLEMENT

# PL0T L2277

BOUNDARY: 2.34 KM