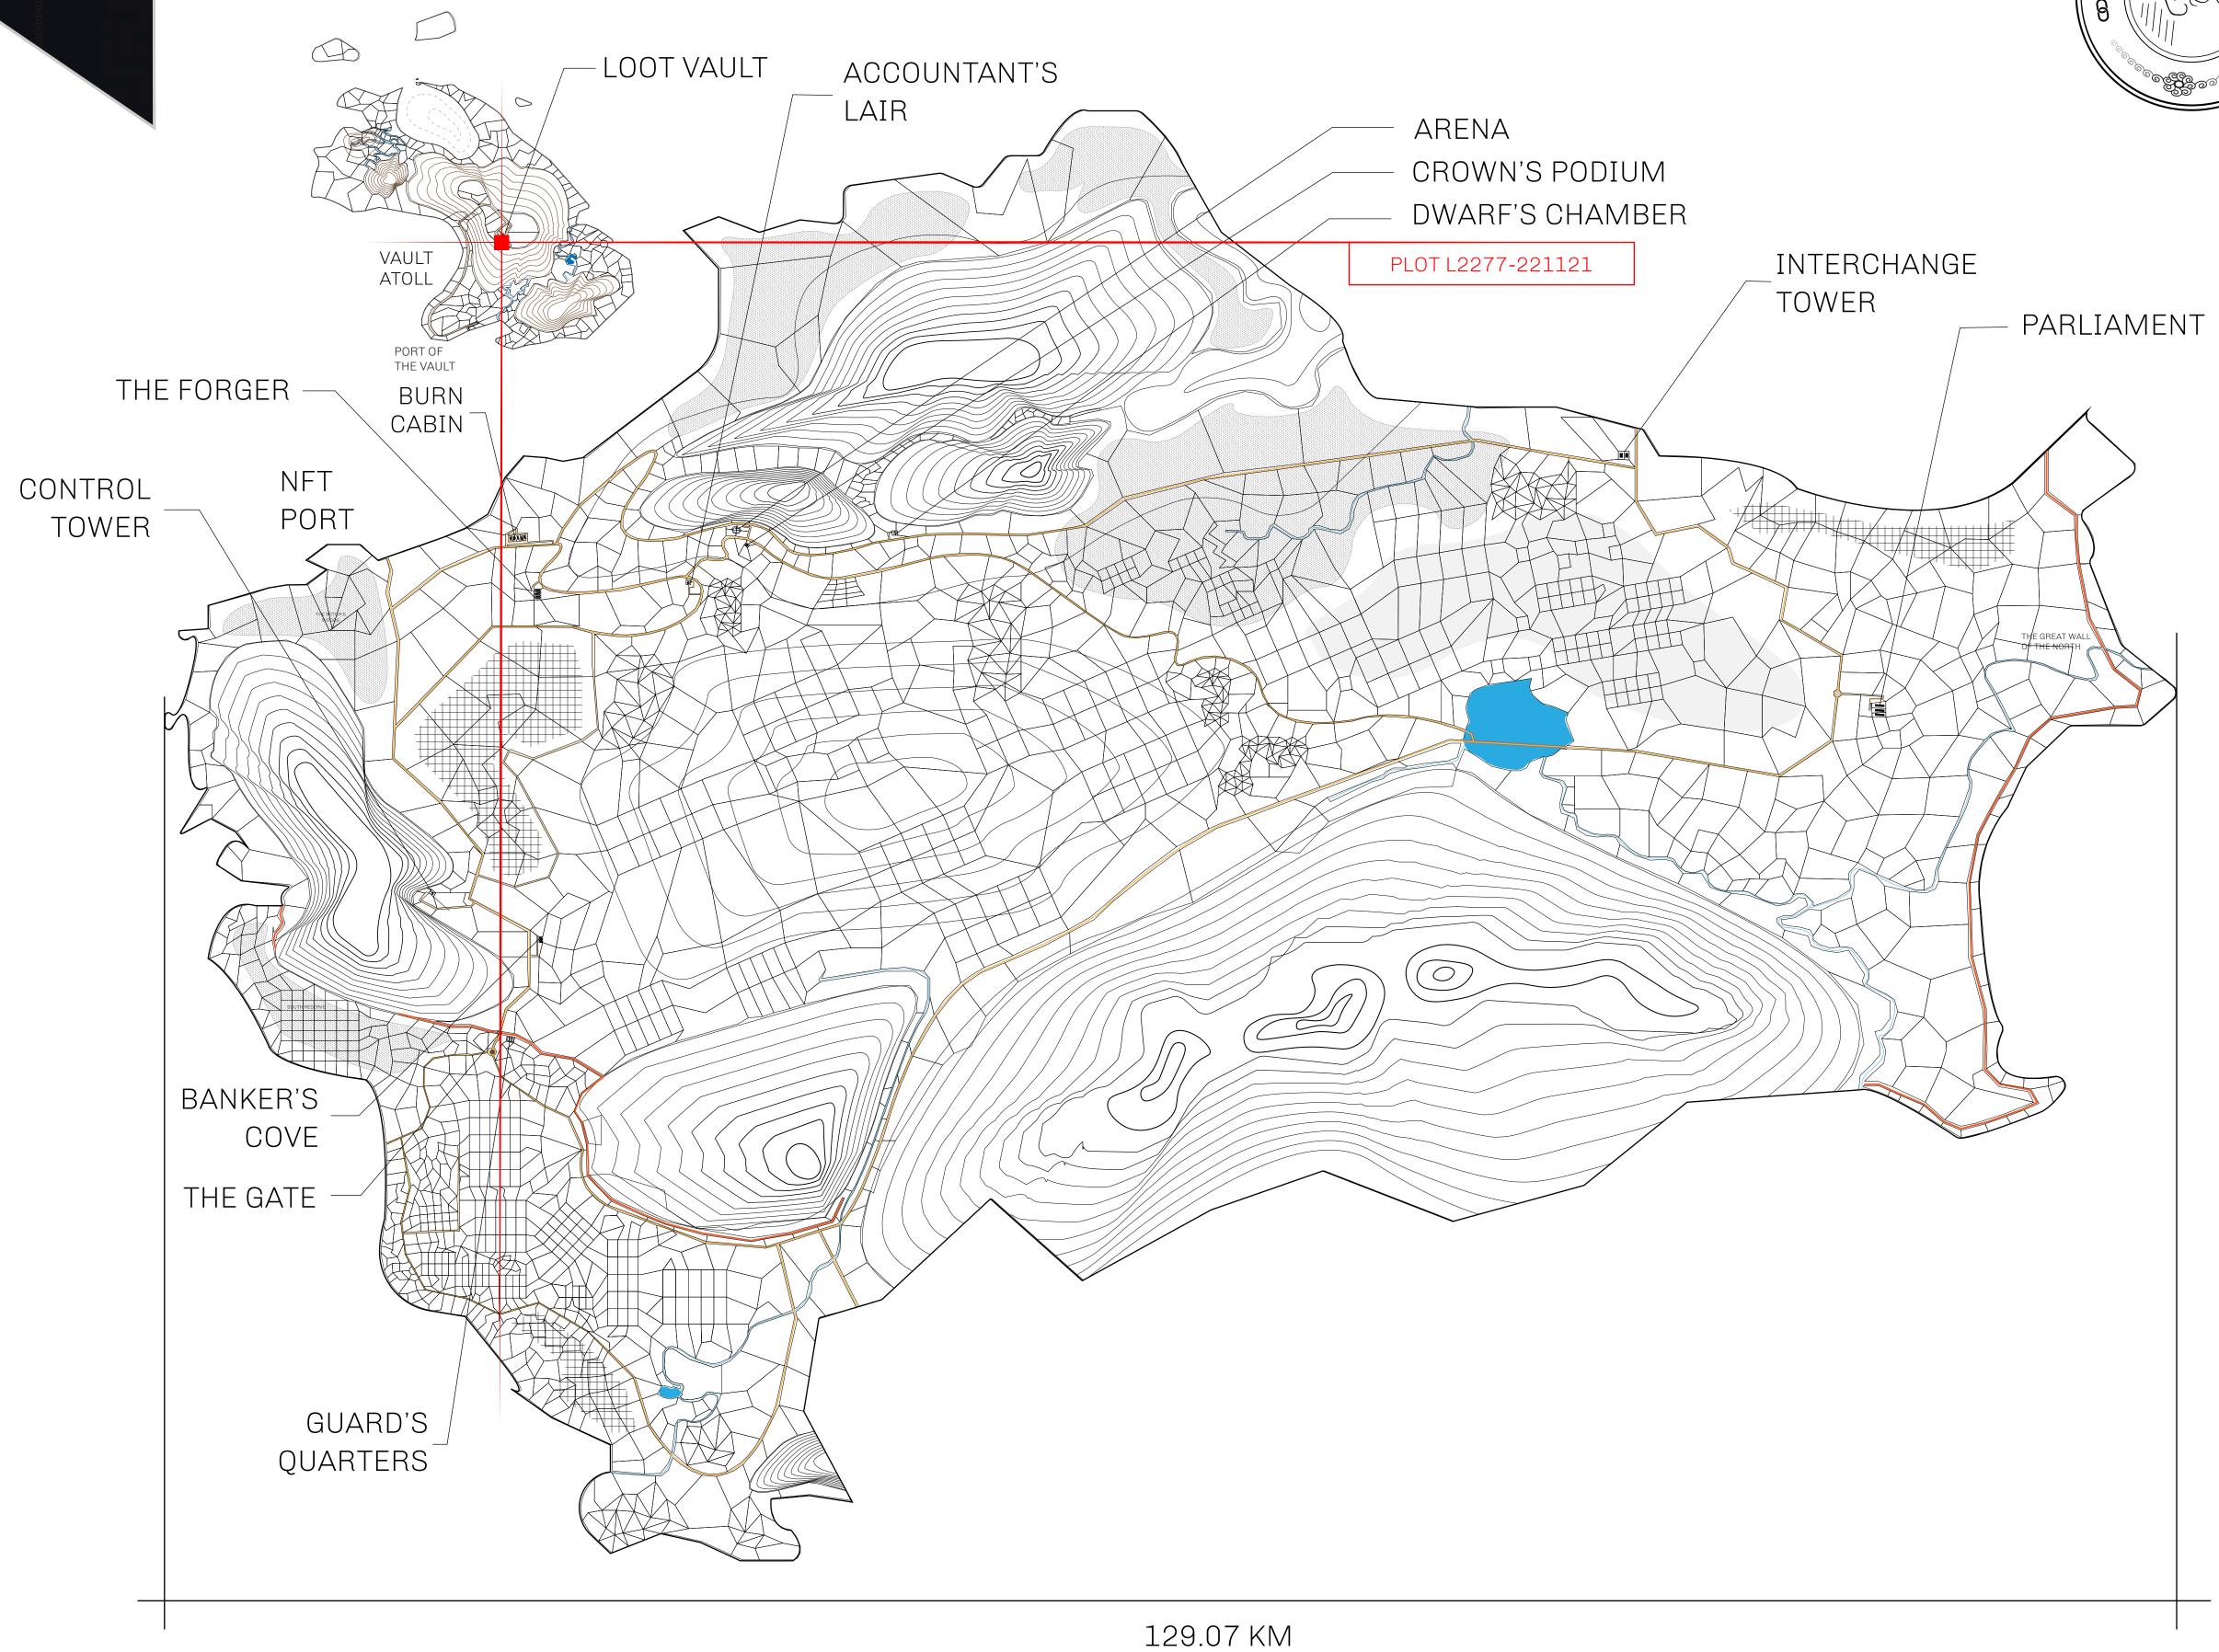

#### **GEOGRAPHY**

COASTLINE 462.64 KM (287.47 MILES)

BORDERS OCEAN, ROYAUME DE SATOSHI, X BY SL & TERRITORIO LTT ST

HIGHEST POINT MOUNT ARES +8120 M

LOWEST POINT NFT PORT 0 M

PLOTS 2284 SCALE 1:50000

### H.M. LNFT Land Registry

L2277-221121

TITLE NUMBER

ADMINISTRATIVE AREA

THE GREAT EMPIRE

ISSUED 22 November 2021

SCALE 1/50000

OWNER ENTITLEMENT

# PL0T L2277

BOUNDARY: 2.34 KM