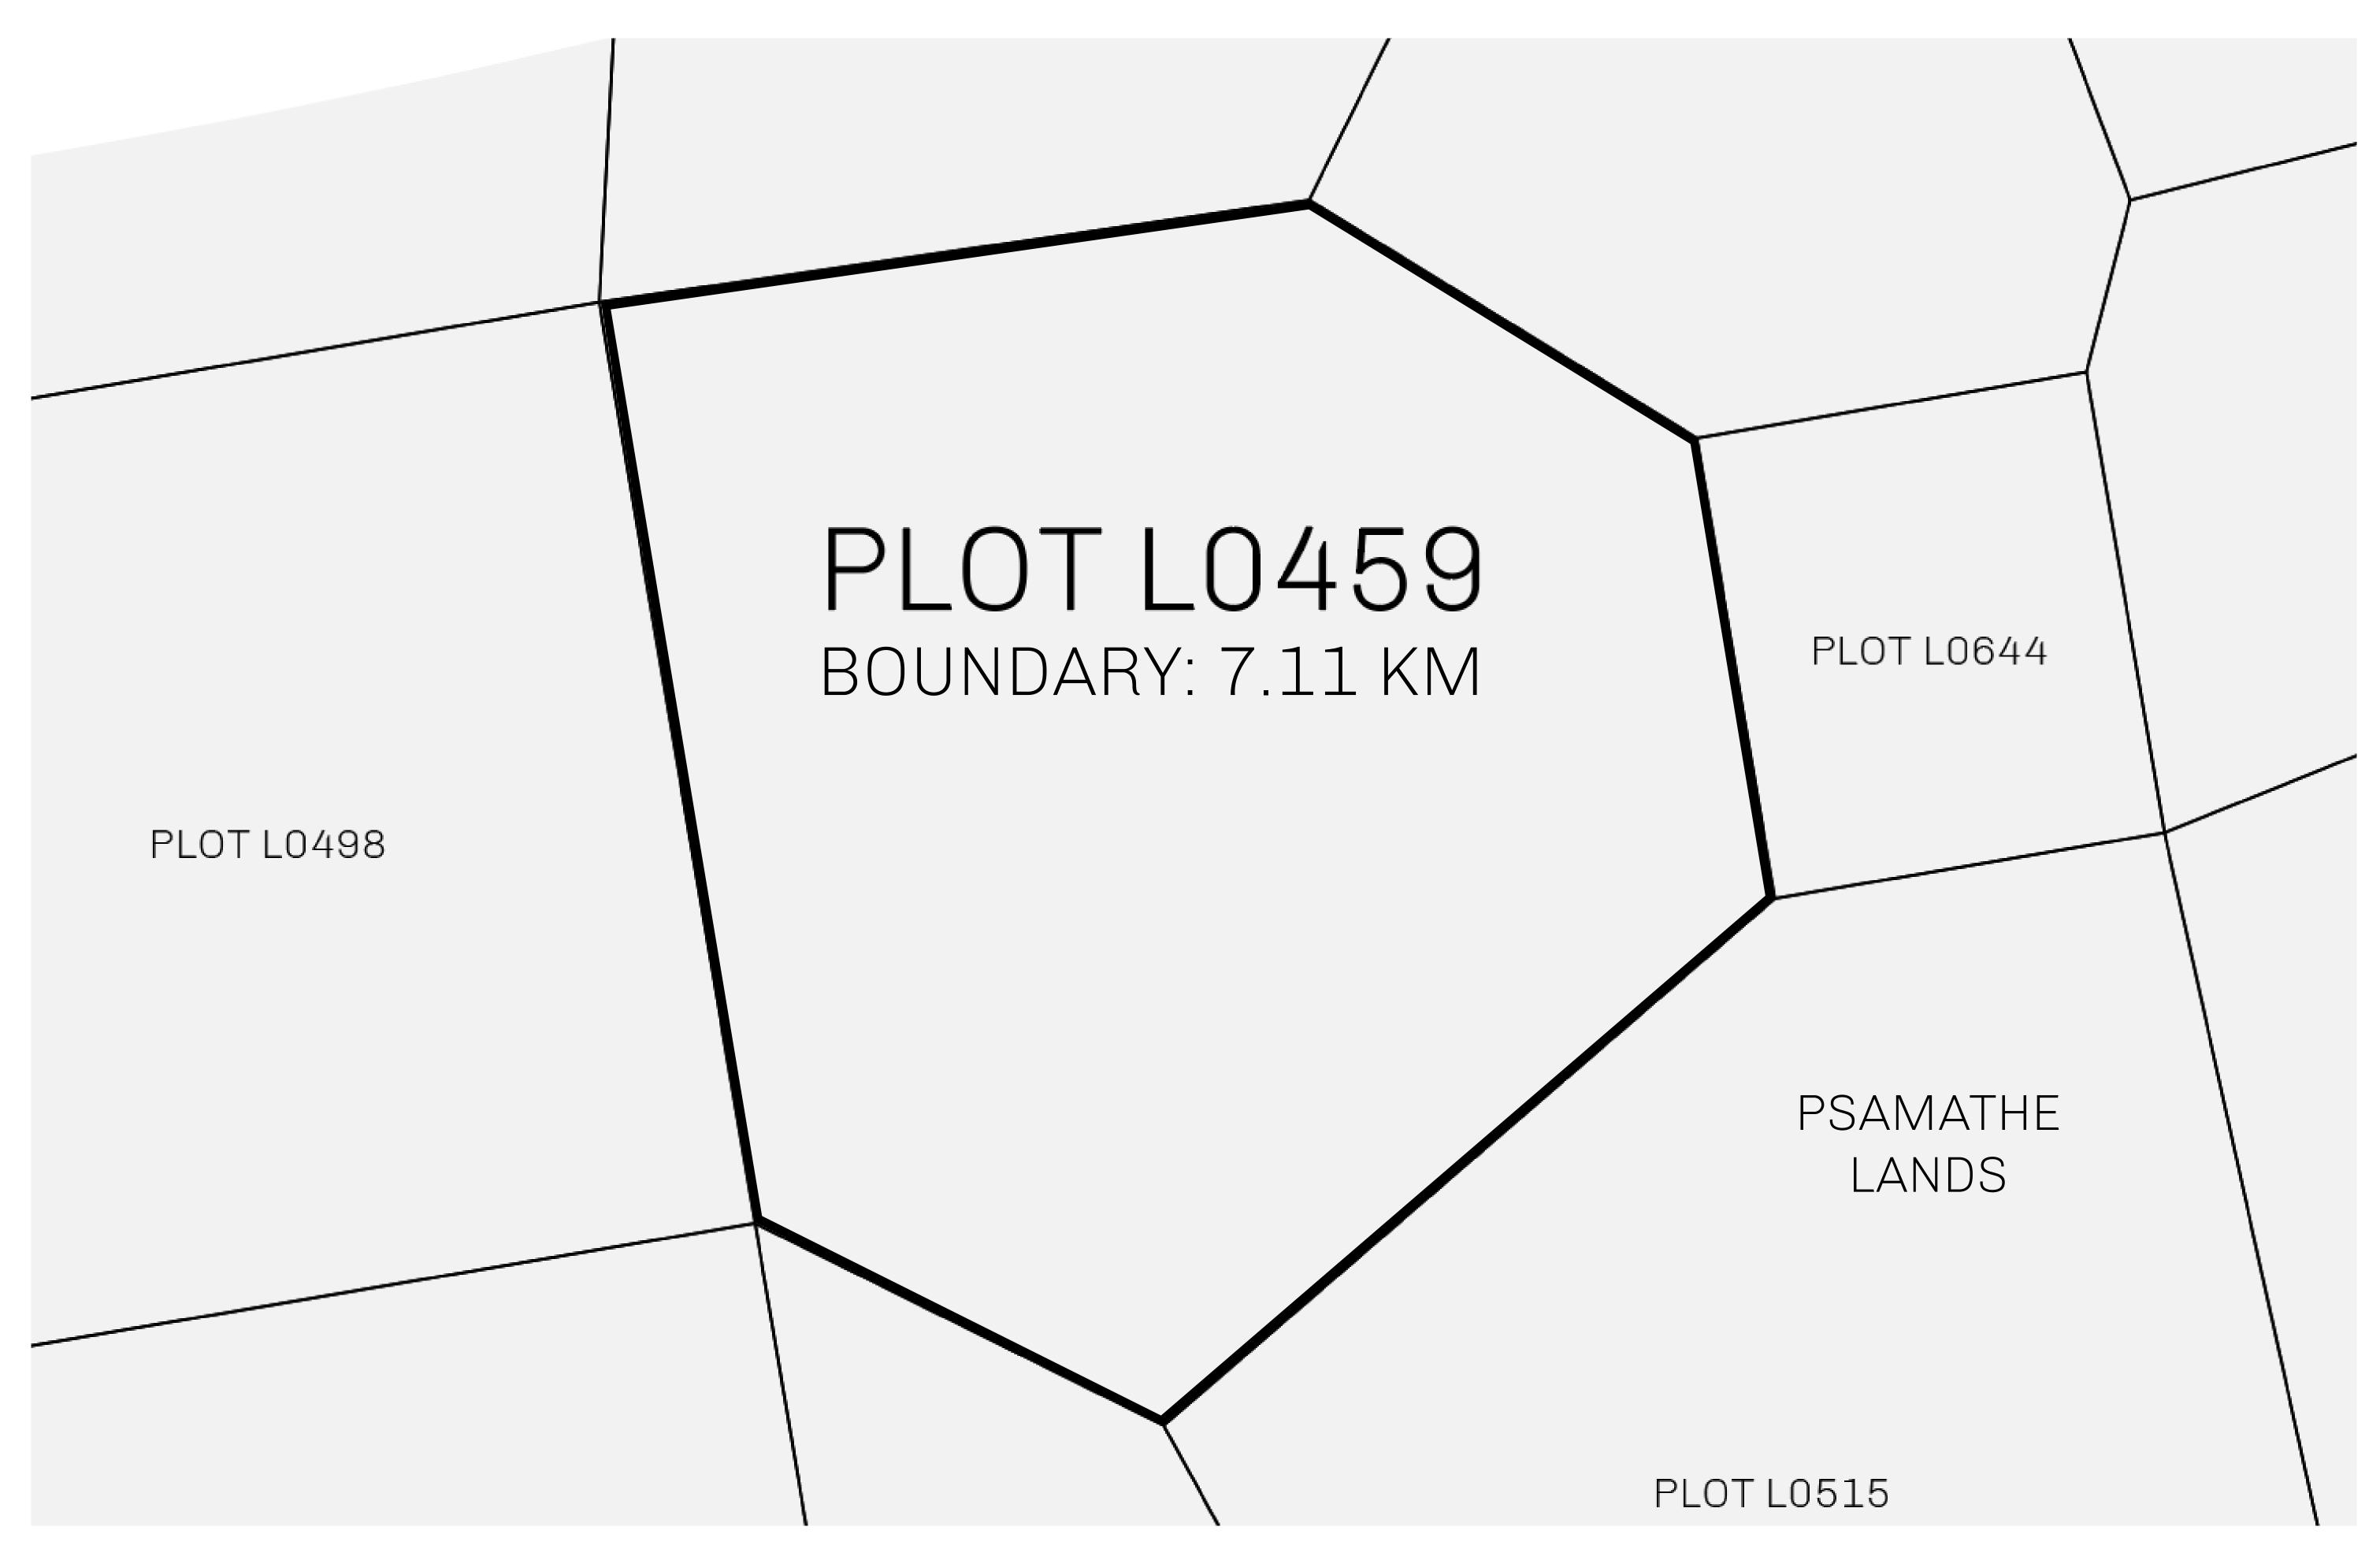

## **GEOGRAPHY**

COASTLINE 462.64 KM (287.47 MILES)

BORDERS OCEAN, ROYAUME DE SATOSHI, X BY SL & TERRITORIO LTT ST

HIGHEST POINT MOUNT ARES +8120 M

LOWEST POINT NFT PORT 0 M

PLOTS 2284 SCALE 1:50000

## H.M. LNFT Land Registry

L0459-221121

TITLE NUMBER

LU4

ADMINISTRATIVE AREA

THE GREAT EMPIRE

ISSUED 22 November 2021

SCALE 1/50000

OWNER ENTITLEMENT

Type W-GE: Share of 0.3% of all BUN sales based on number of NFT Stories minted (rewarded in Credits); Mint 4 NFT Stories