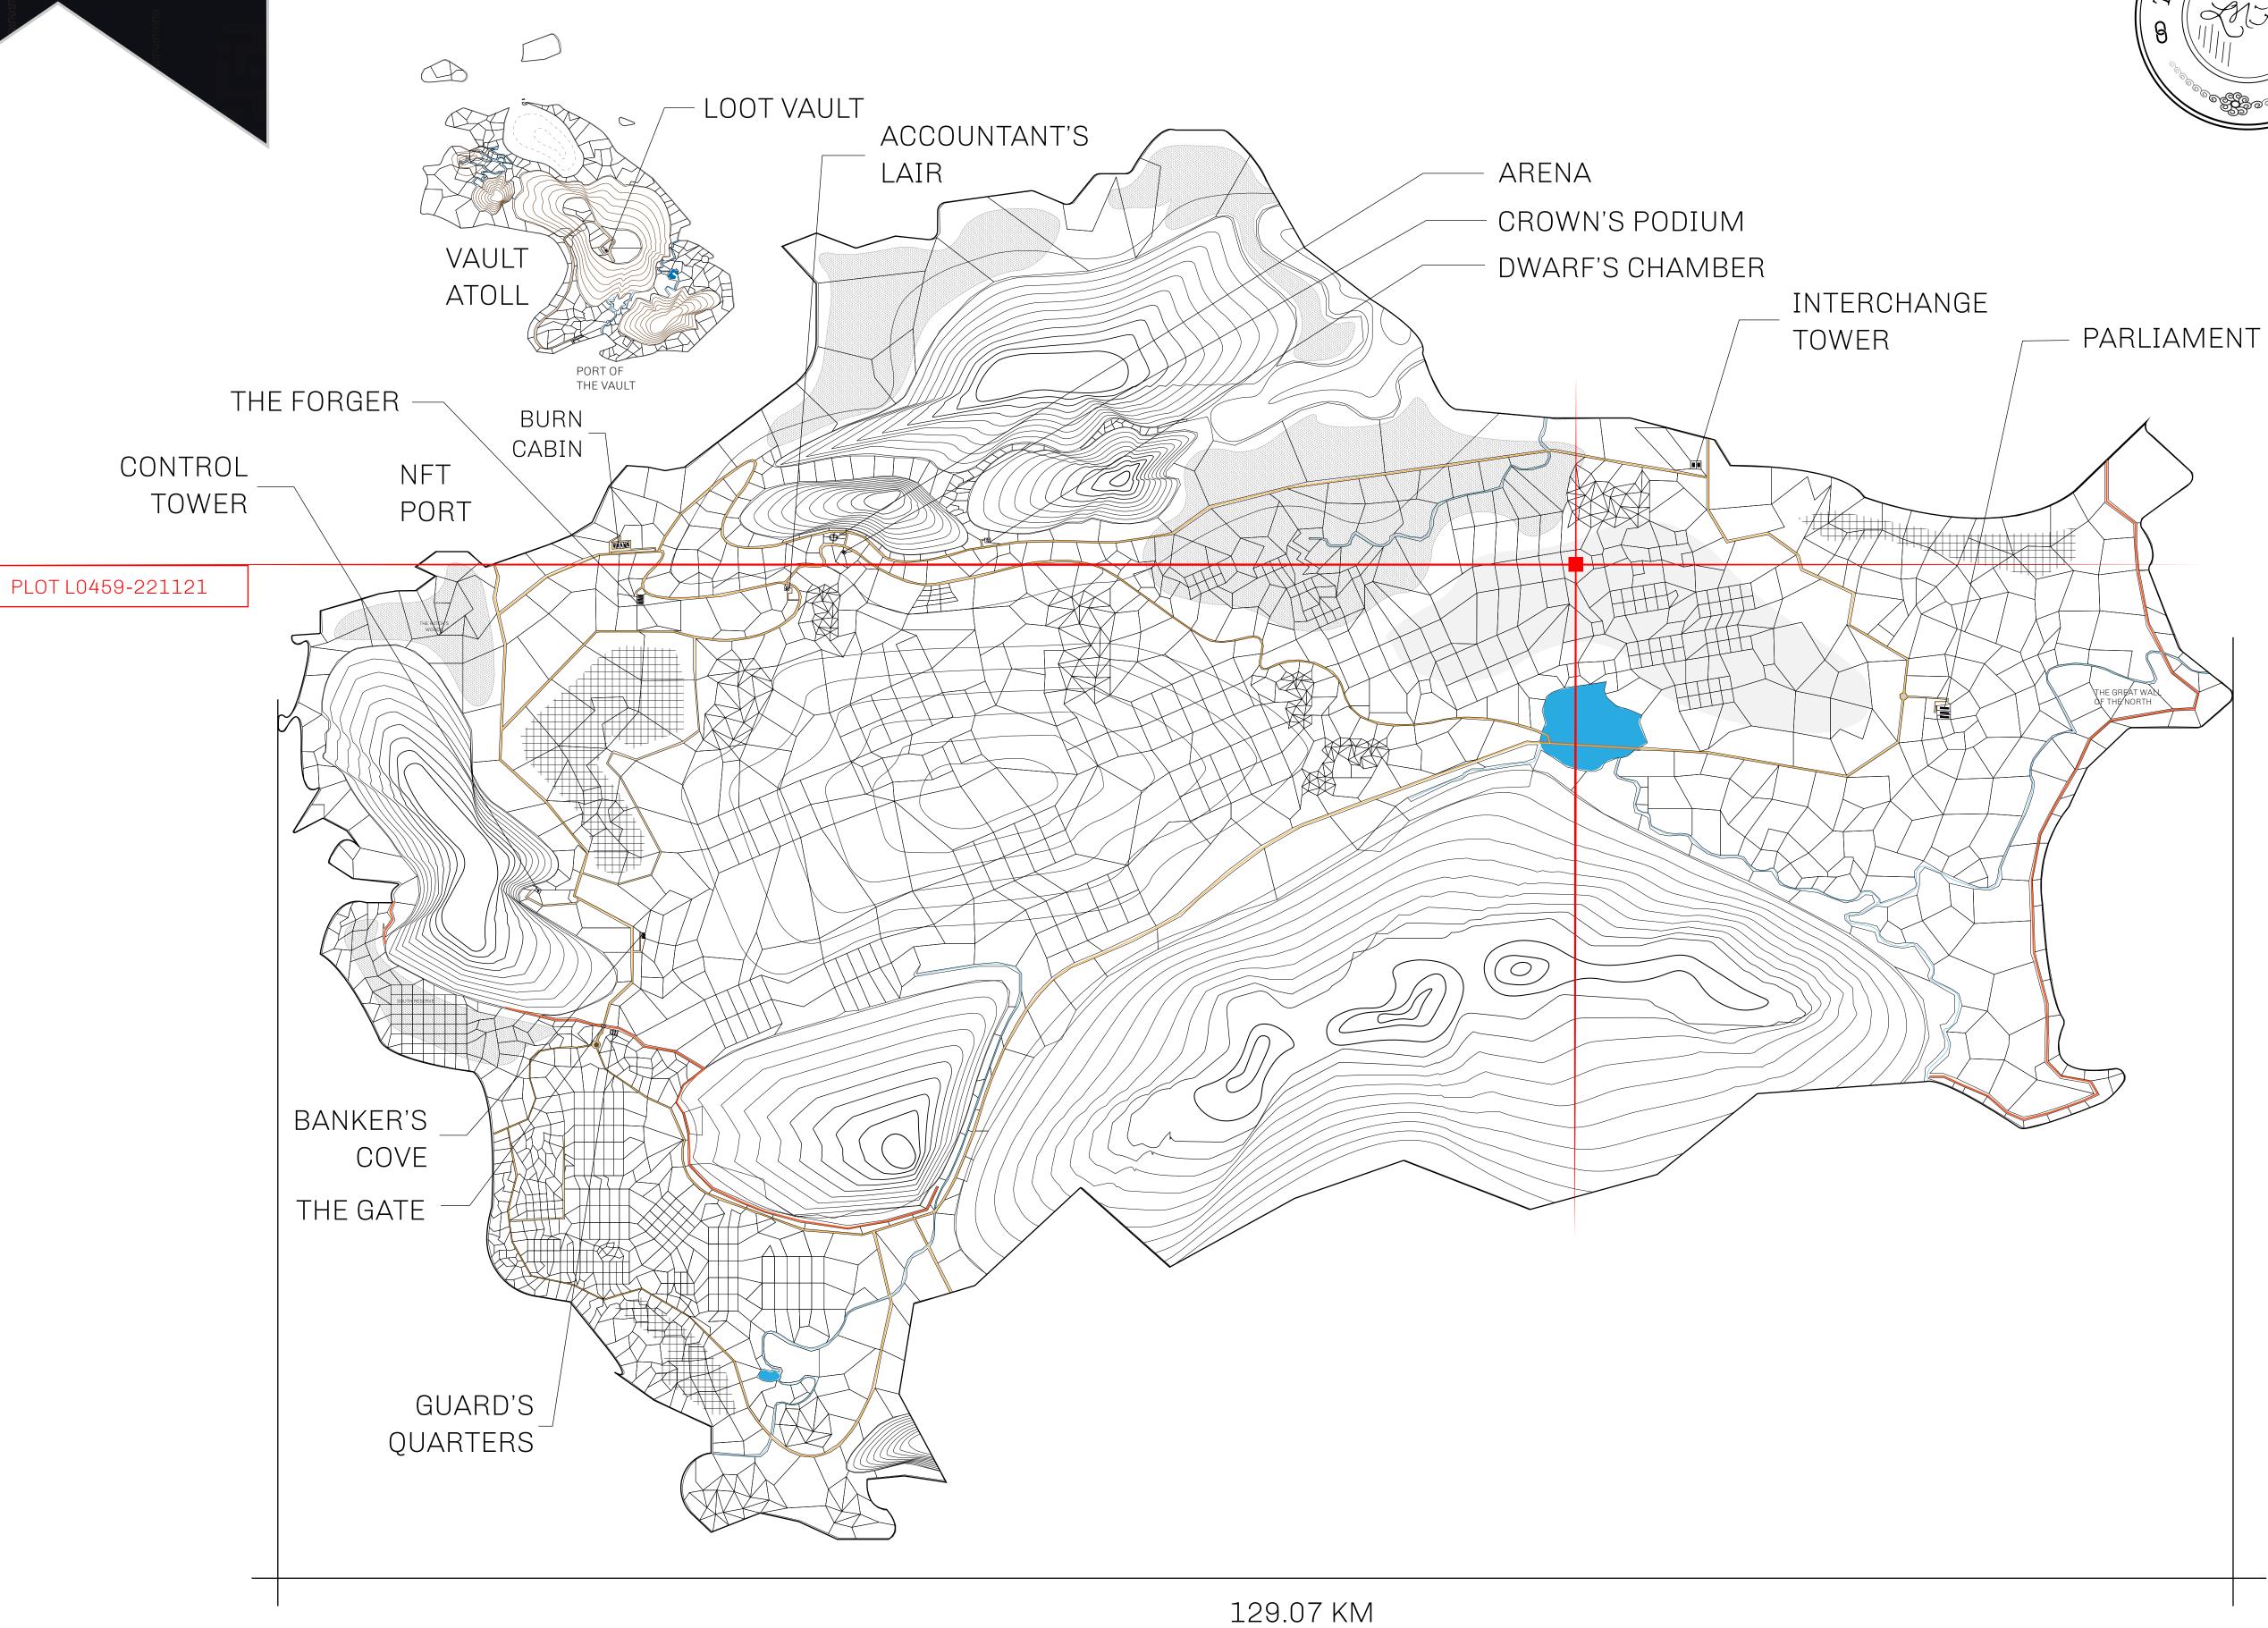

## HER MAJESTY'S GATED WORLD

As an economic and ruling powerhouse, the Great Empire controls the issuance and trade of BUN, LTT, and USDC reward credits. Decisions by its sitting parliamentarians affect Loot NFT World. Following the last war, border controls are tight and only invitees can enter. Each Sunday, all eyes focus on the Arena and the Crown's Podium, where battle-bidding auctions rage. The battle pit is not for the fainthearted and strategy plays a crucial role in winning.

## **GEOGRAPHY**

COASTLINE 462.64 KM (287.47 MILES)

BORDERS OCEAN, ROYAUME DE SATOSHI, X BY SL & TERRITORIO LTT ST

HIGHEST POINT MOUNT ARES +8120 M

LOWEST POINT NFT PORT 0 M

PLOTS 2284 SCALE 1:50000

## H.M. LNFT Land Registry

L0459-221121

TITLE NUMBER

LU4

ADMINISTRATIVE AREA

THE GREAT EMPIRE

ISSUED 22 November 2021

SCALE 1/50000